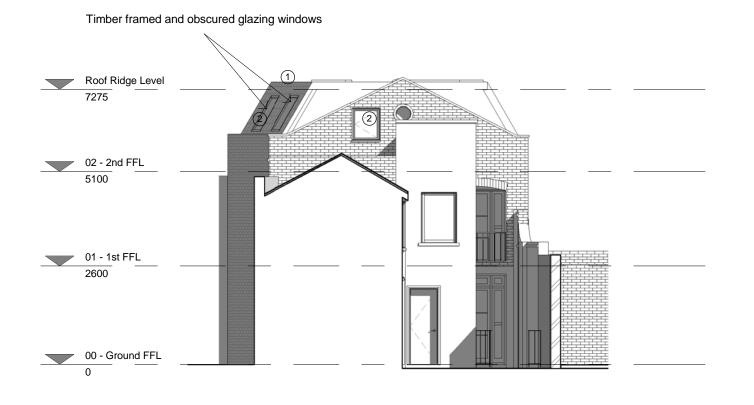

## **MATERIAL KEY**

- ① MANSARD CLAD IN SLATE TILE TO MATCH EXISTING
- ② BLACK TIMBER DOUBLE GLAZED WINDOWD TO MATCH EXISTING

| В          | 2nd Floor Window adjusted             | SR  | 11/05/17 |
|------------|---------------------------------------|-----|----------|
| А          | Planning officer's comments addressed | SR  | 05/01/17 |
| REV/ ISSUE | NOTE                                  | DRN | DATE     |
|            | •                                     |     | •        |