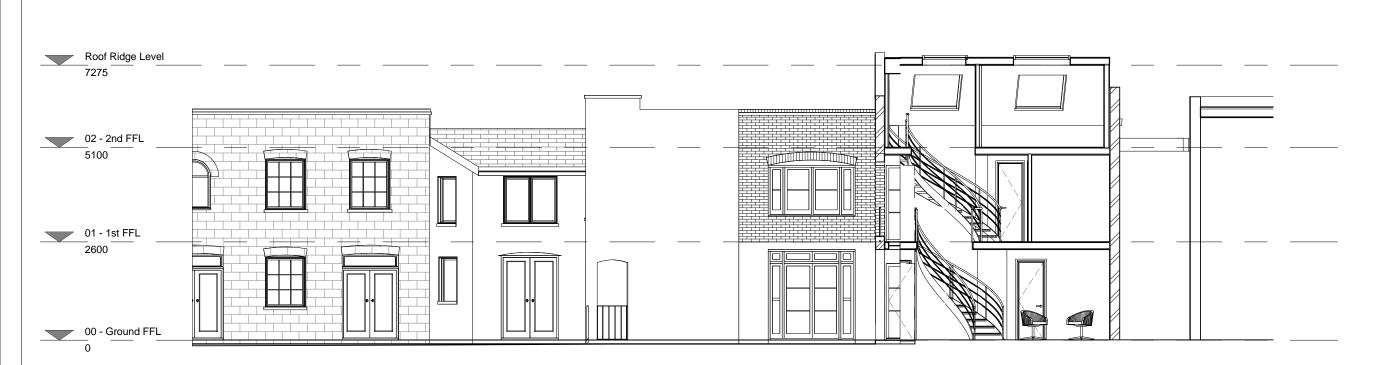

DO NOT SCALE FROM THIS DRAWING. ALL DIMENSION TO BE CHECKED ON SITE. COPYRIGHT RESERVED

SIDE (WEST) ELEVATION AND SECTION 1:100

FRONT (SOUTH) ELEVATION 1:100

| SCALE | DATE       | DRN | CHK | l |
|-------|------------|-----|-----|---|
| 1:100 | 03/08/2016 | NM  | PH  |   |

PROJECT
Mayfair Mews
NW1 8UU

DRAWING

Proposed Elevations

bubble architects

460 MUSWELL HILL BROADWAY LONDON N10 1BS