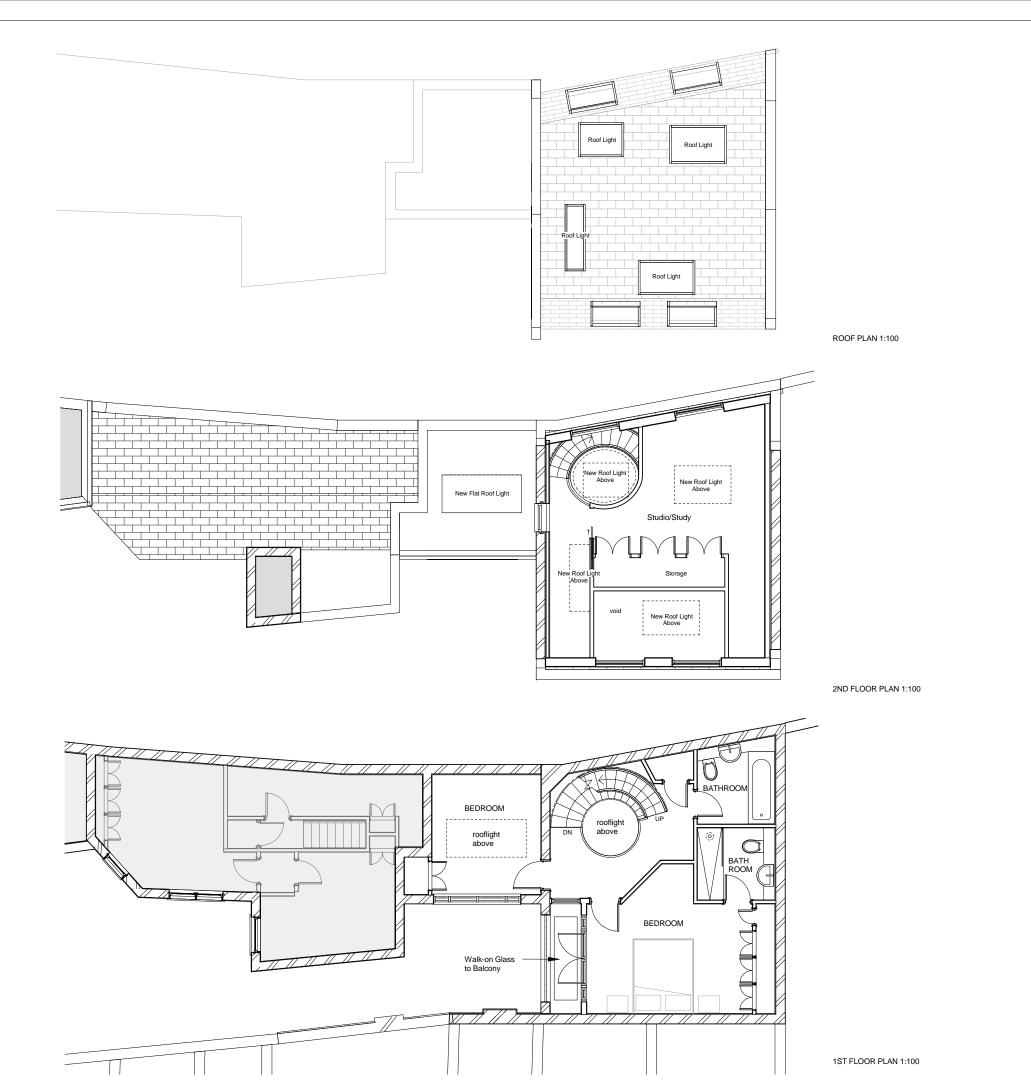

| SCALE | DATE       | DRN | CHK |
|-------|------------|-----|-----|
| 1:100 | 03/08/2016 | NM  | PH  |

PROJECT Mayfair Mews NW1 8UU

Proposed Upper Floor and Roof Plans

**bubble** architects

460 MUSWELL HILL BROADWAY LONDON N10 1BS