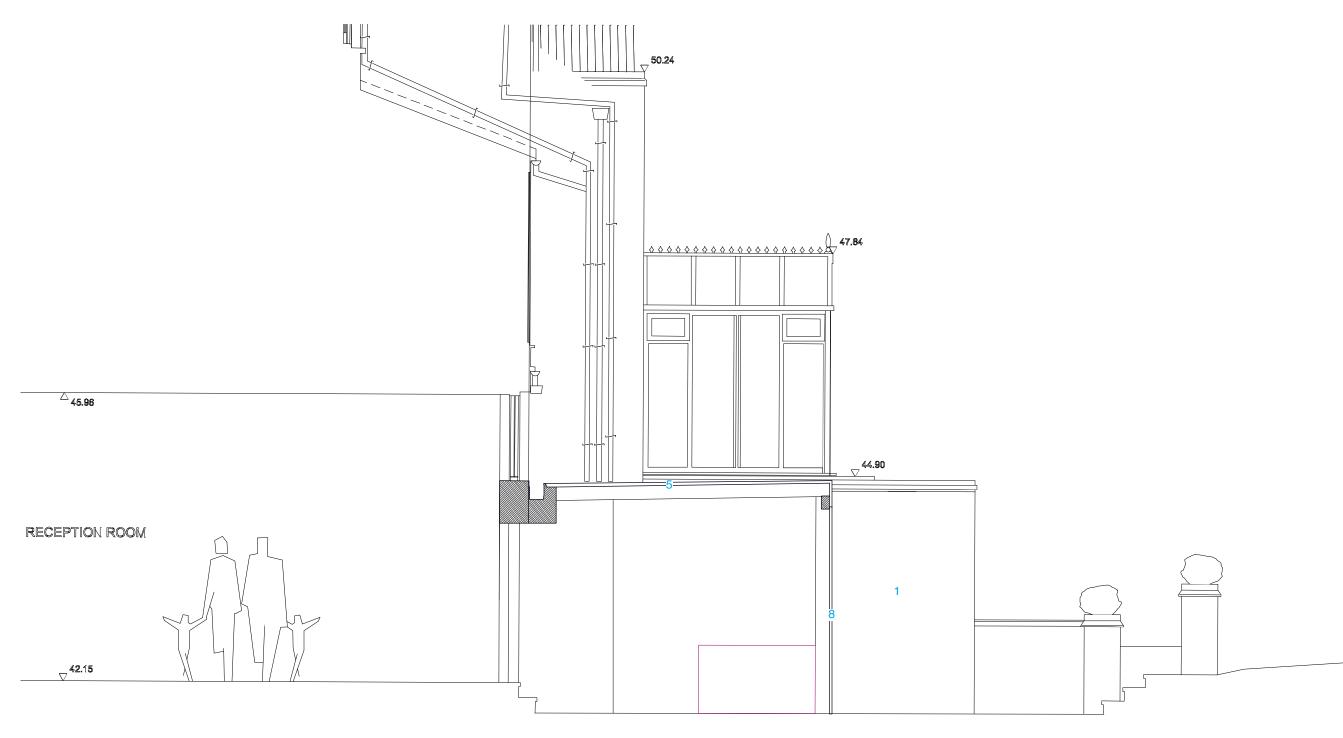

- Stock Brick to match existing
   Powdercoated aluminium doors
   Painted timber windows/doors
   Metal sheet roof
   Glazed Roof
   Present perior

- 6. Precast coping
  7. Brick Detail
  8. Glazed Sliding Doors

## drawing title

Proposed Section AA

Planning

| scale        | drawn by       |
|--------------|----------------|
| 1:50@A3      |                |
| date created | file reference |
| 25.09.17     | 277-A-P-Bldg   |
| drawing no.  | revision       |
| 277-DWG-110  | -              |