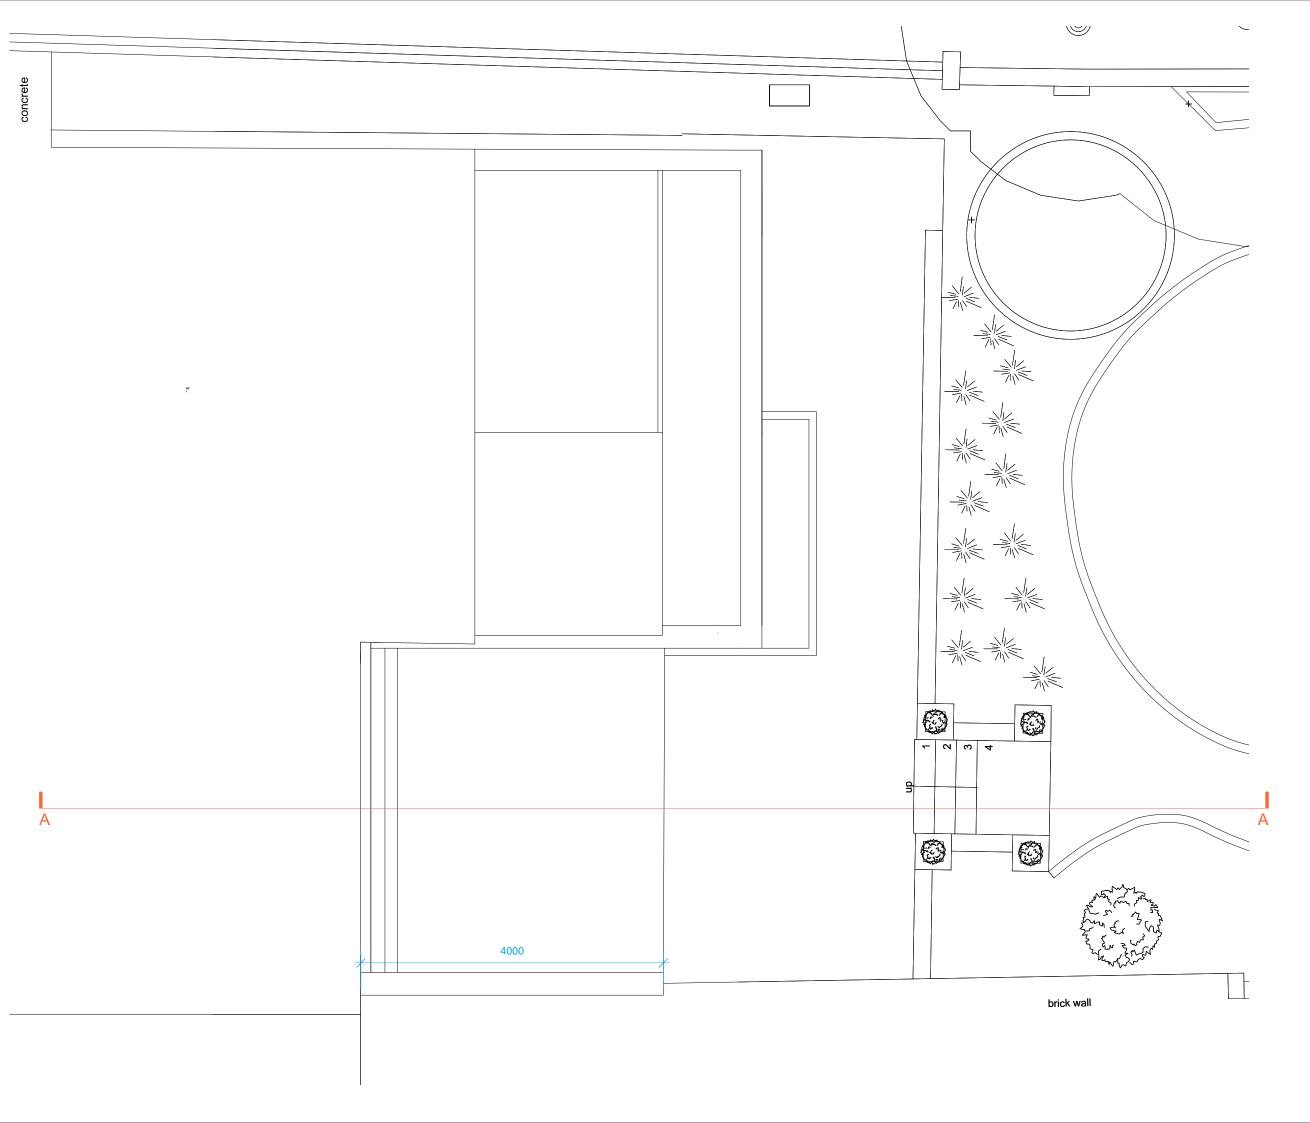

© This drawing is the property of Richard Mitzman Architects. No disclosure or copy of it may be made without the written permission of Richard Mitzman Architects.

- For Construction Purposes: Do not scale this drawing. All dimensions and levels to be checked on site. Discrepancies to be reported to Richard Mitzman Architects before proceeding. If in any doubt about information on this drawing contact Richard Mitzman Architects.

Revisions



RICHARD MITZMAN architects IIp

020 7722 8525 mail@richardmitzman.com www.richardmitzman.com

Unit 1 Primrose Mews Sharpleshall Street London NW1 8YW

client Julia & Robert Fenn

project 96 Greencroft Gardens London NW6 3PH

drawing title Roof Plan

### status

Planning

## scale

1:50@A3

date created 25.09.17

drawn by

file reference

-

277-A-P