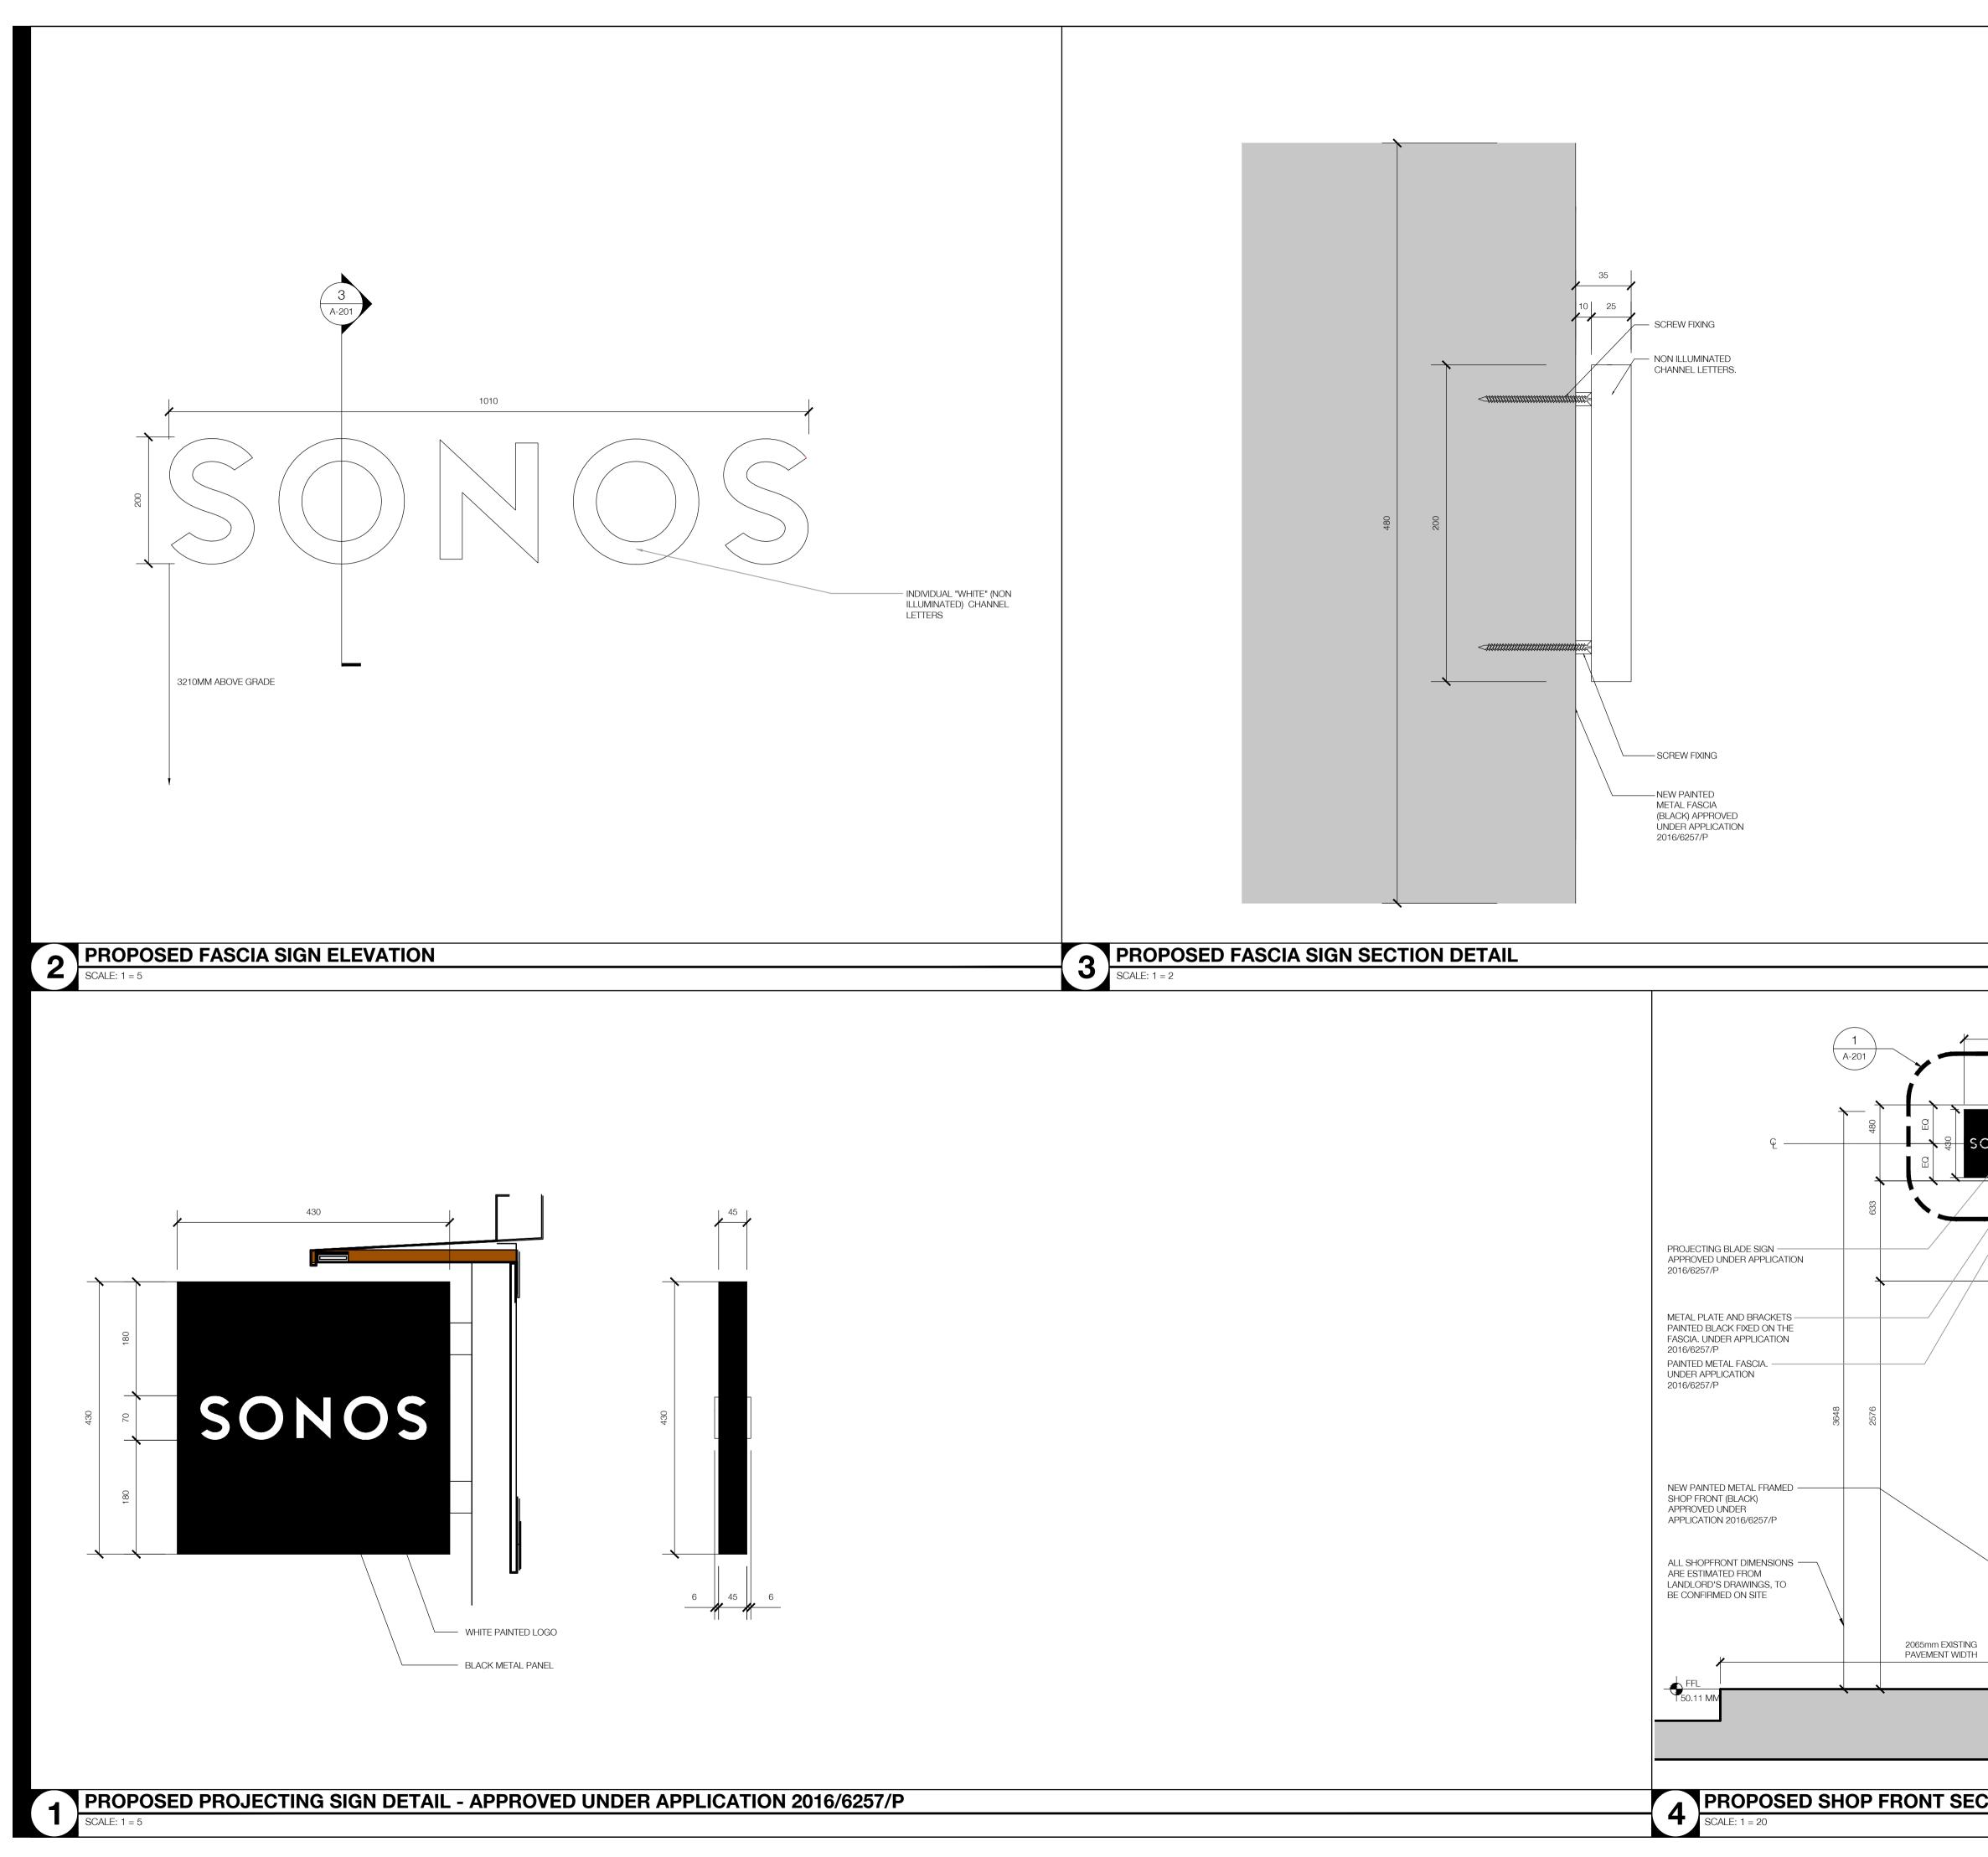

|       | SON                                                                                                                                                                                                                                                                                          | OS                                           |
|-------|----------------------------------------------------------------------------------------------------------------------------------------------------------------------------------------------------------------------------------------------------------------------------------------------|----------------------------------------------|
|       | <b>jc</b> Jyr                                                                                                                                                                                                                                                                                | namic                                        |
|       | DE                                                                                                                                                                                                                                                                                           | SIGN                                         |
|       | S T<br>Design Coordinator                                                                                                                                                                                                                                                                    | UDIO                                         |
|       | Design Coordinator<br>DYNAMIC DESIGN STUDIO<br>THE NEST, 19-20 YORK ROAD<br>DÚN LAOGHAIRE, CO. DUBLI<br>Mechanical, Electrical, Plumbia<br>C.J. DESIGN PARTNERSHIP LIMITI<br>BUILDING SERVICES CONSULTIN<br>THE CHAPEL HOUSE, 66 BOURN<br>BEXLEY, KENT, DA5 1LU, U.K.<br>Structural Engineer | N, IRELAND<br>ng<br>ED<br>IG ENGINEERS,      |
|       |                                                                                                                                                                                                                                                                                              |                                              |
|       |                                                                                                                                                                                                                                                                                              |                                              |
|       | KEY PLAN                                                                                                                                                                                                                                                                                     | N SEVEN<br>DIALS                             |
|       | Client Specific Drawing Design                                                                                                                                                                                                                                                               | <b>—</b> –                                   |
| 3656  | Project<br>SONOS<br>21-23, Earlham St,<br>London,<br>United Kingdom.<br>Drawing Title                                                                                                                                                                                                        |                                              |
|       | SIGNAGE DETAILS   SHOP FRONT SECTION A-A   Scale   Seal & Signature   Drawing Date   AUGUST / 17                                                                                                                                                                                             |                                              |
|       |                                                                                                                                                                                                                                                                                              | Project No.17064Drawn ByChecked ByDrawing No |
| CTION | NAME                                                                                                                                                                                                                                                                                         | A-201.02                                     |