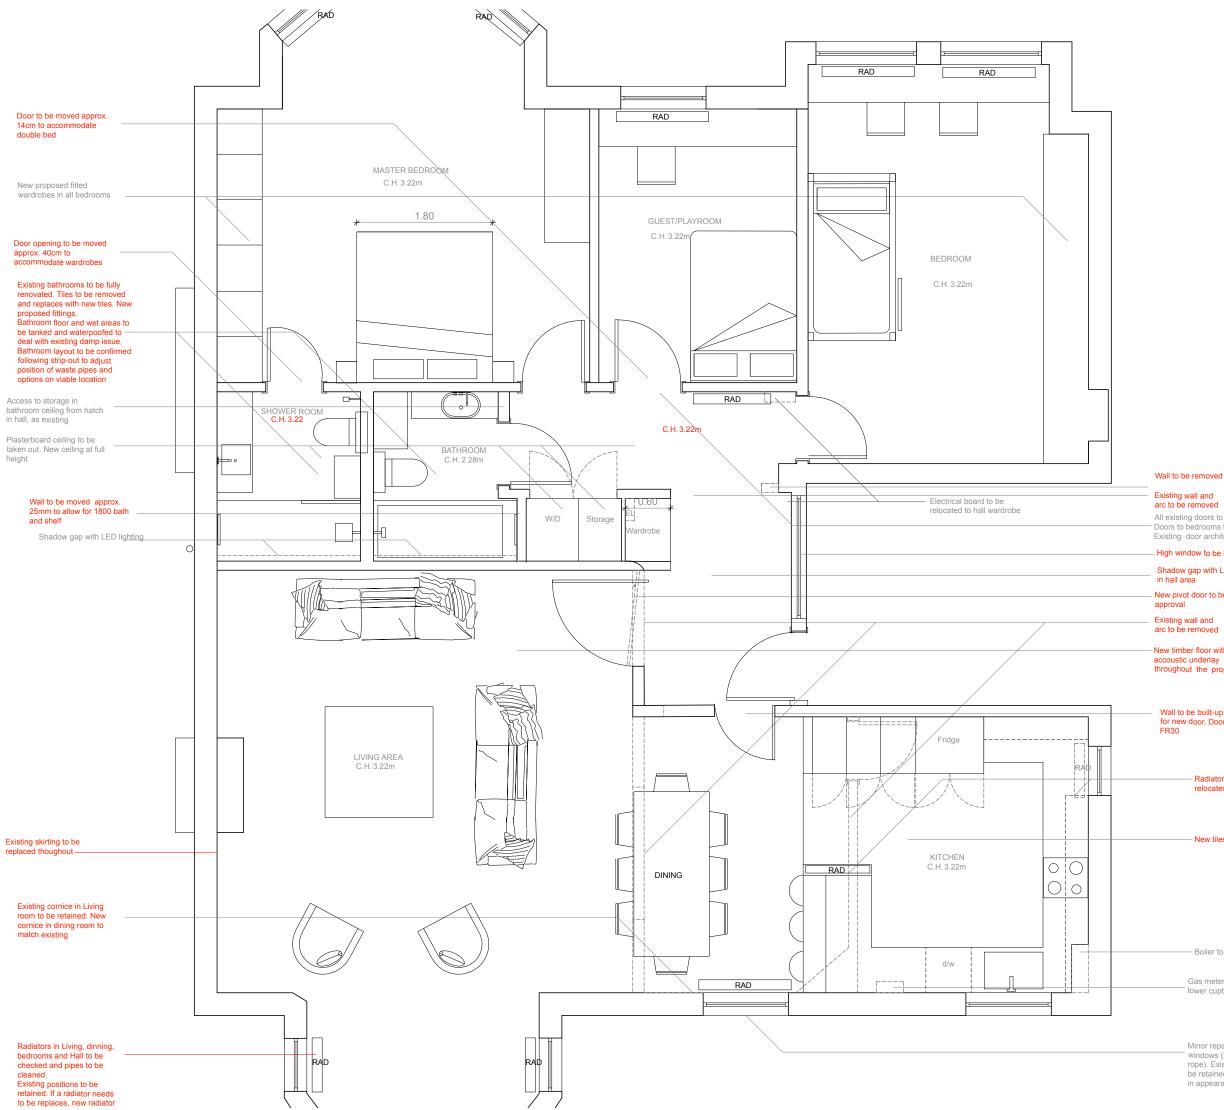

SCALE

All existing doors to bre replaced. Doors to bedrooms to be Fire rated 2.5m heig Existing door architraves to be replaced

## - High window to be blocked up

## Shadow gap with LED light in hall area

New pivot door to be FR30 - subject to BC

New timber floor with accoustic underlay throughout the property

Wall to be built-up to allow for new door. Door to be FR30

> Radiator in kitchen to be relocated.

> New tiles in kitchen floor

Boiler to be replaced.

Gas meter to be moved to lower cupboard

Minor repairs in existing windows (ie repair torn rope). Existing windows to be retained with no change in appearance.