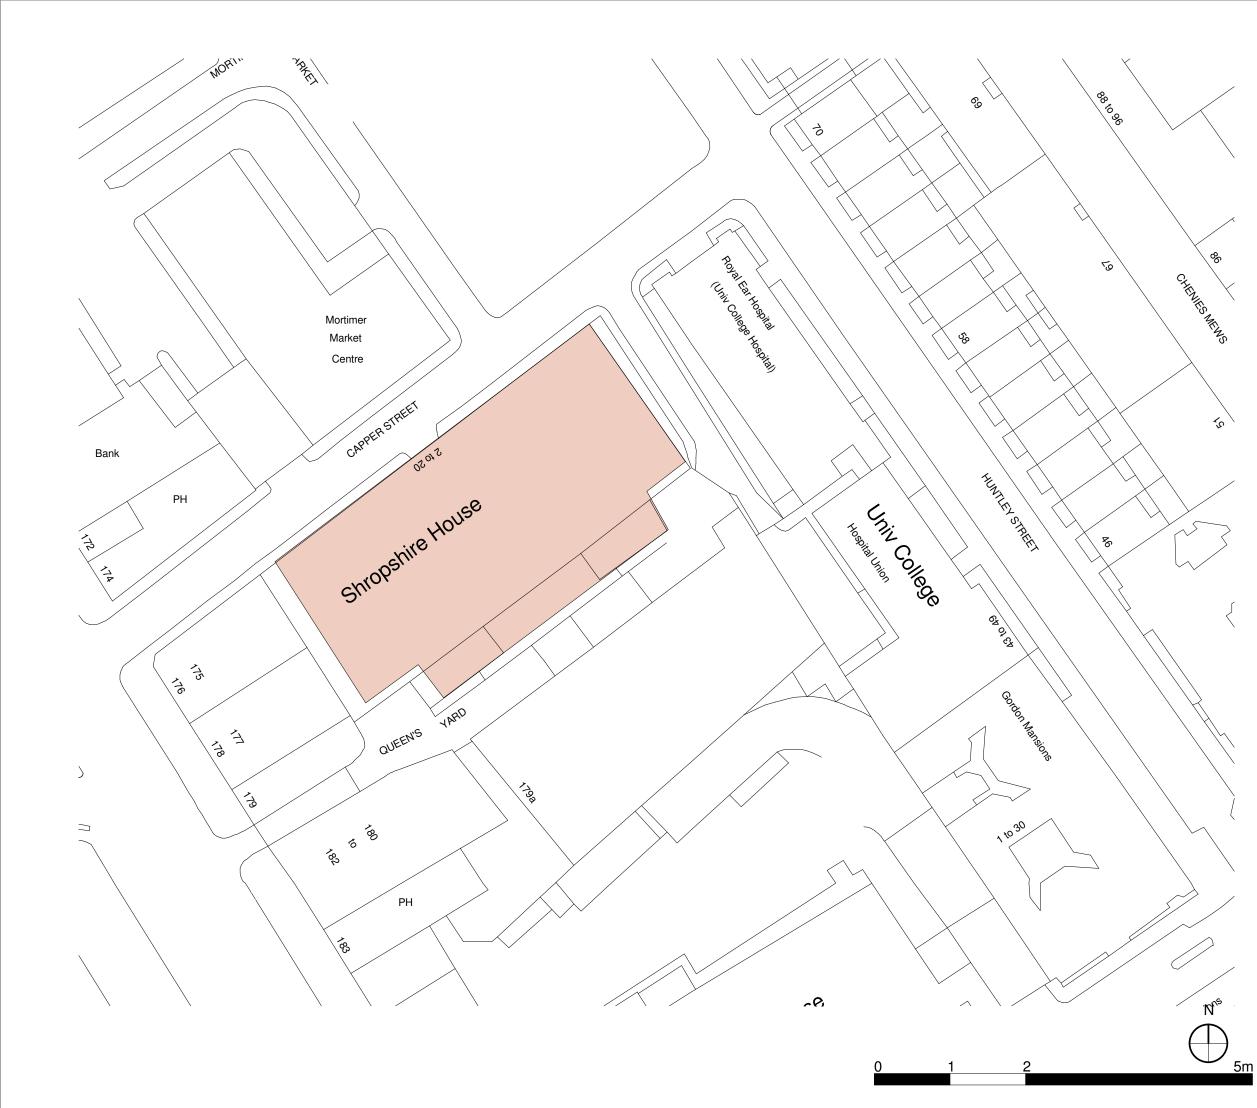

Do not scale this drawing. Architect to be informed of all discrepancies in dimensions. Contractor to check all dimensions on site.

| Drawn              | Status   | Scale     |  |  |
|--------------------|----------|-----------|--|--|
| GJ                 | APPROVAL | 1:500 @A3 |  |  |
| Project title      |          |           |  |  |
| HCA Labs           |          |           |  |  |
| Drawing title      |          |           |  |  |
| EXISTING SITE PLAN |          |           |  |  |
| Drawing number     | er       | Revision  |  |  |
| 1370 (*            | 11) 001  | A2        |  |  |
|                    |          |           |  |  |