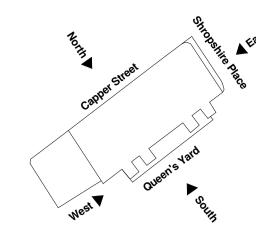

Capper Street: North Elevation

Key Plan

 A2
 06.09.17
 Issued For Planning/GJ
 MLP

 A1
 17.03.30
 Issued for Planning
 GT

 Rev
 Date
 Details/ Amended by
 Sign