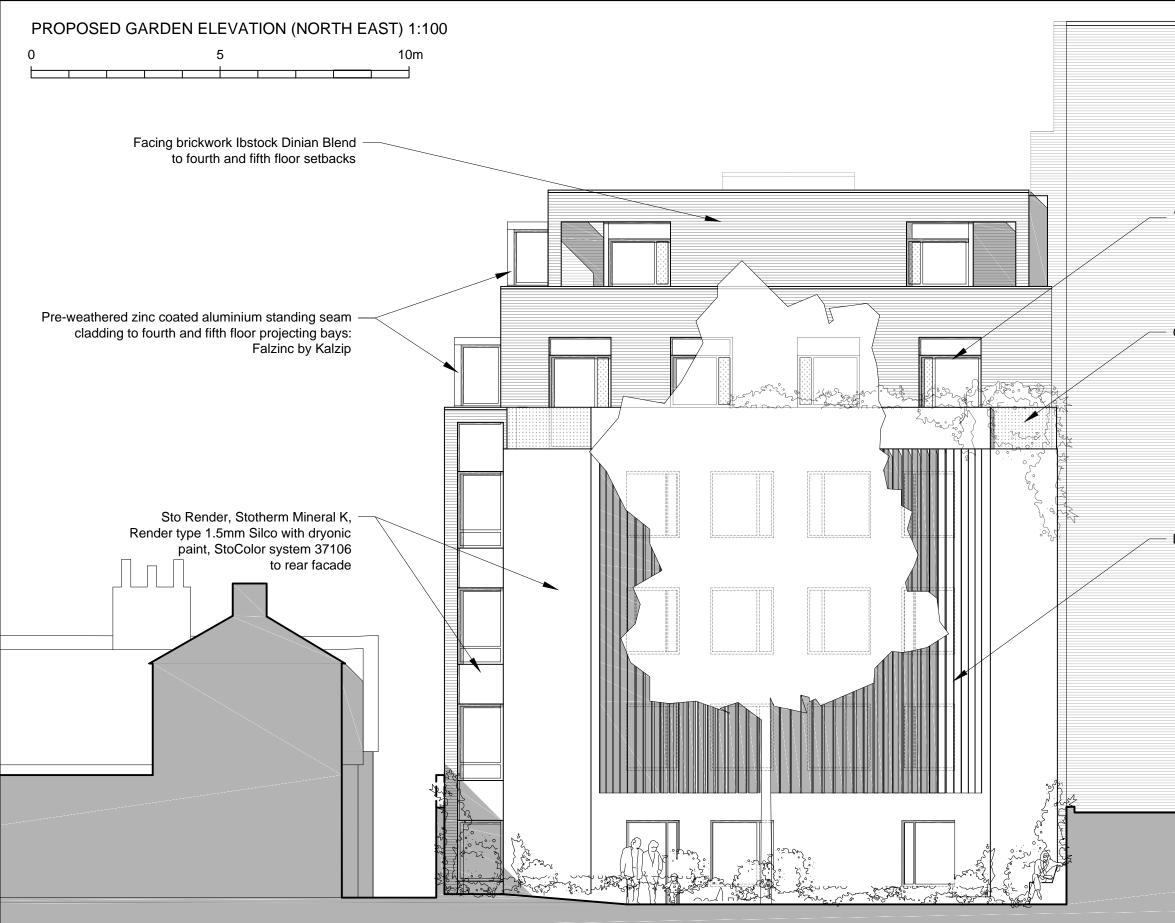

## Velfac 200 Series composite windows, anthracite grey RAL 7016

Glass balustrade

Levolux Infinity aerofoil fin system, PPC finish, colour: RAL 7032

| CLIENT:       | CAMDEN DEVELOPMENT CO LTD                            |         |          |           |              |
|---------------|------------------------------------------------------|---------|----------|-----------|--------------|
| PROJECT:      | 5 - 6 CLIFF VILLAS                                   |         |          |           |              |
| DWG<br>TITLE: | PROPOSED ELEVATIONS<br>GARDEN ELEVATION - NORTH EAST |         |          |           |              |
| SCALE:        | 1:100 @ A3                                           |         | NOV 2013 | DRAWN BY: | AUDITTED BY: |
| JOB No:       | 12-050                                               | DWG NO: | PL 203   | REV:      | А            |