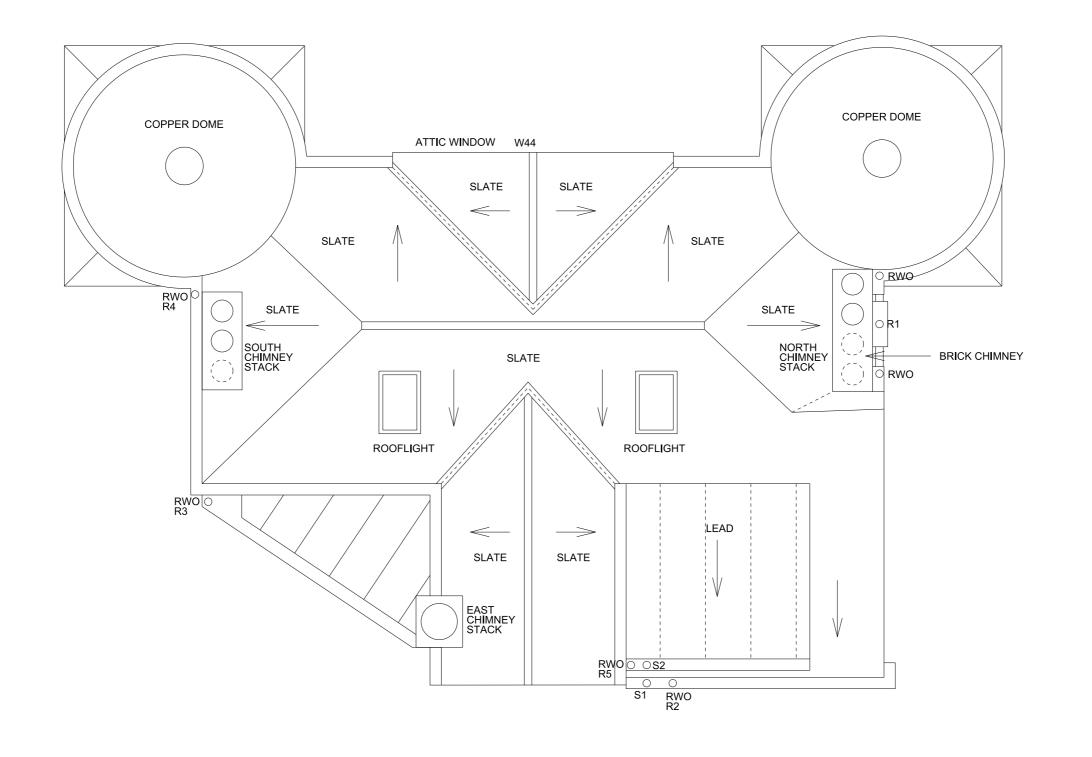

## Acanthus Architects Lw

Voysey House, Barley Mow Passage, London W4 4PN t: 020 8994 2288 www.acanthuslw.com

Clle

SUNWAH GROUP

Project

THE LODGE, FLAXMAN TERRACE

Drawing Title

PROPOSED ROOF PLAN