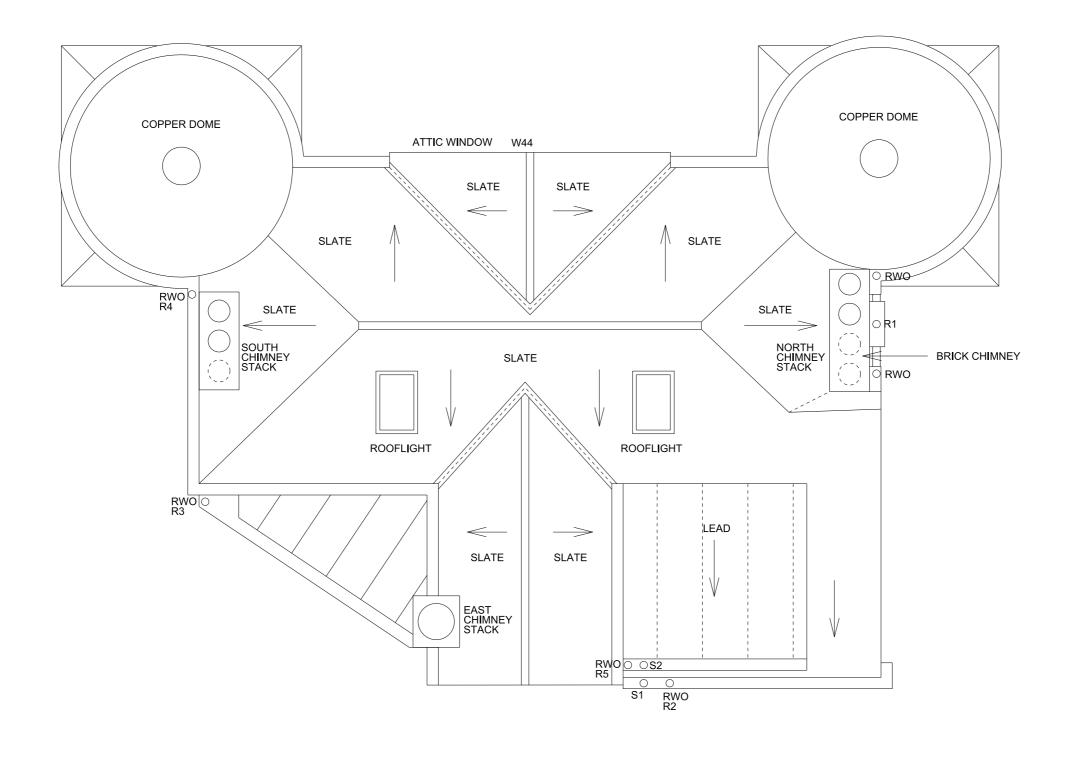

## Acanthus Architects Lw

Voysey House, Barley Mow Passage, London W4 4PN t: 020 8994 2288 www.acanthuslw.com

Clle

SUNWAH GROUP

Project

THE LODGE, FLAXMAN TERRACE

Drawing Title

EXISTING ROOF PLAN