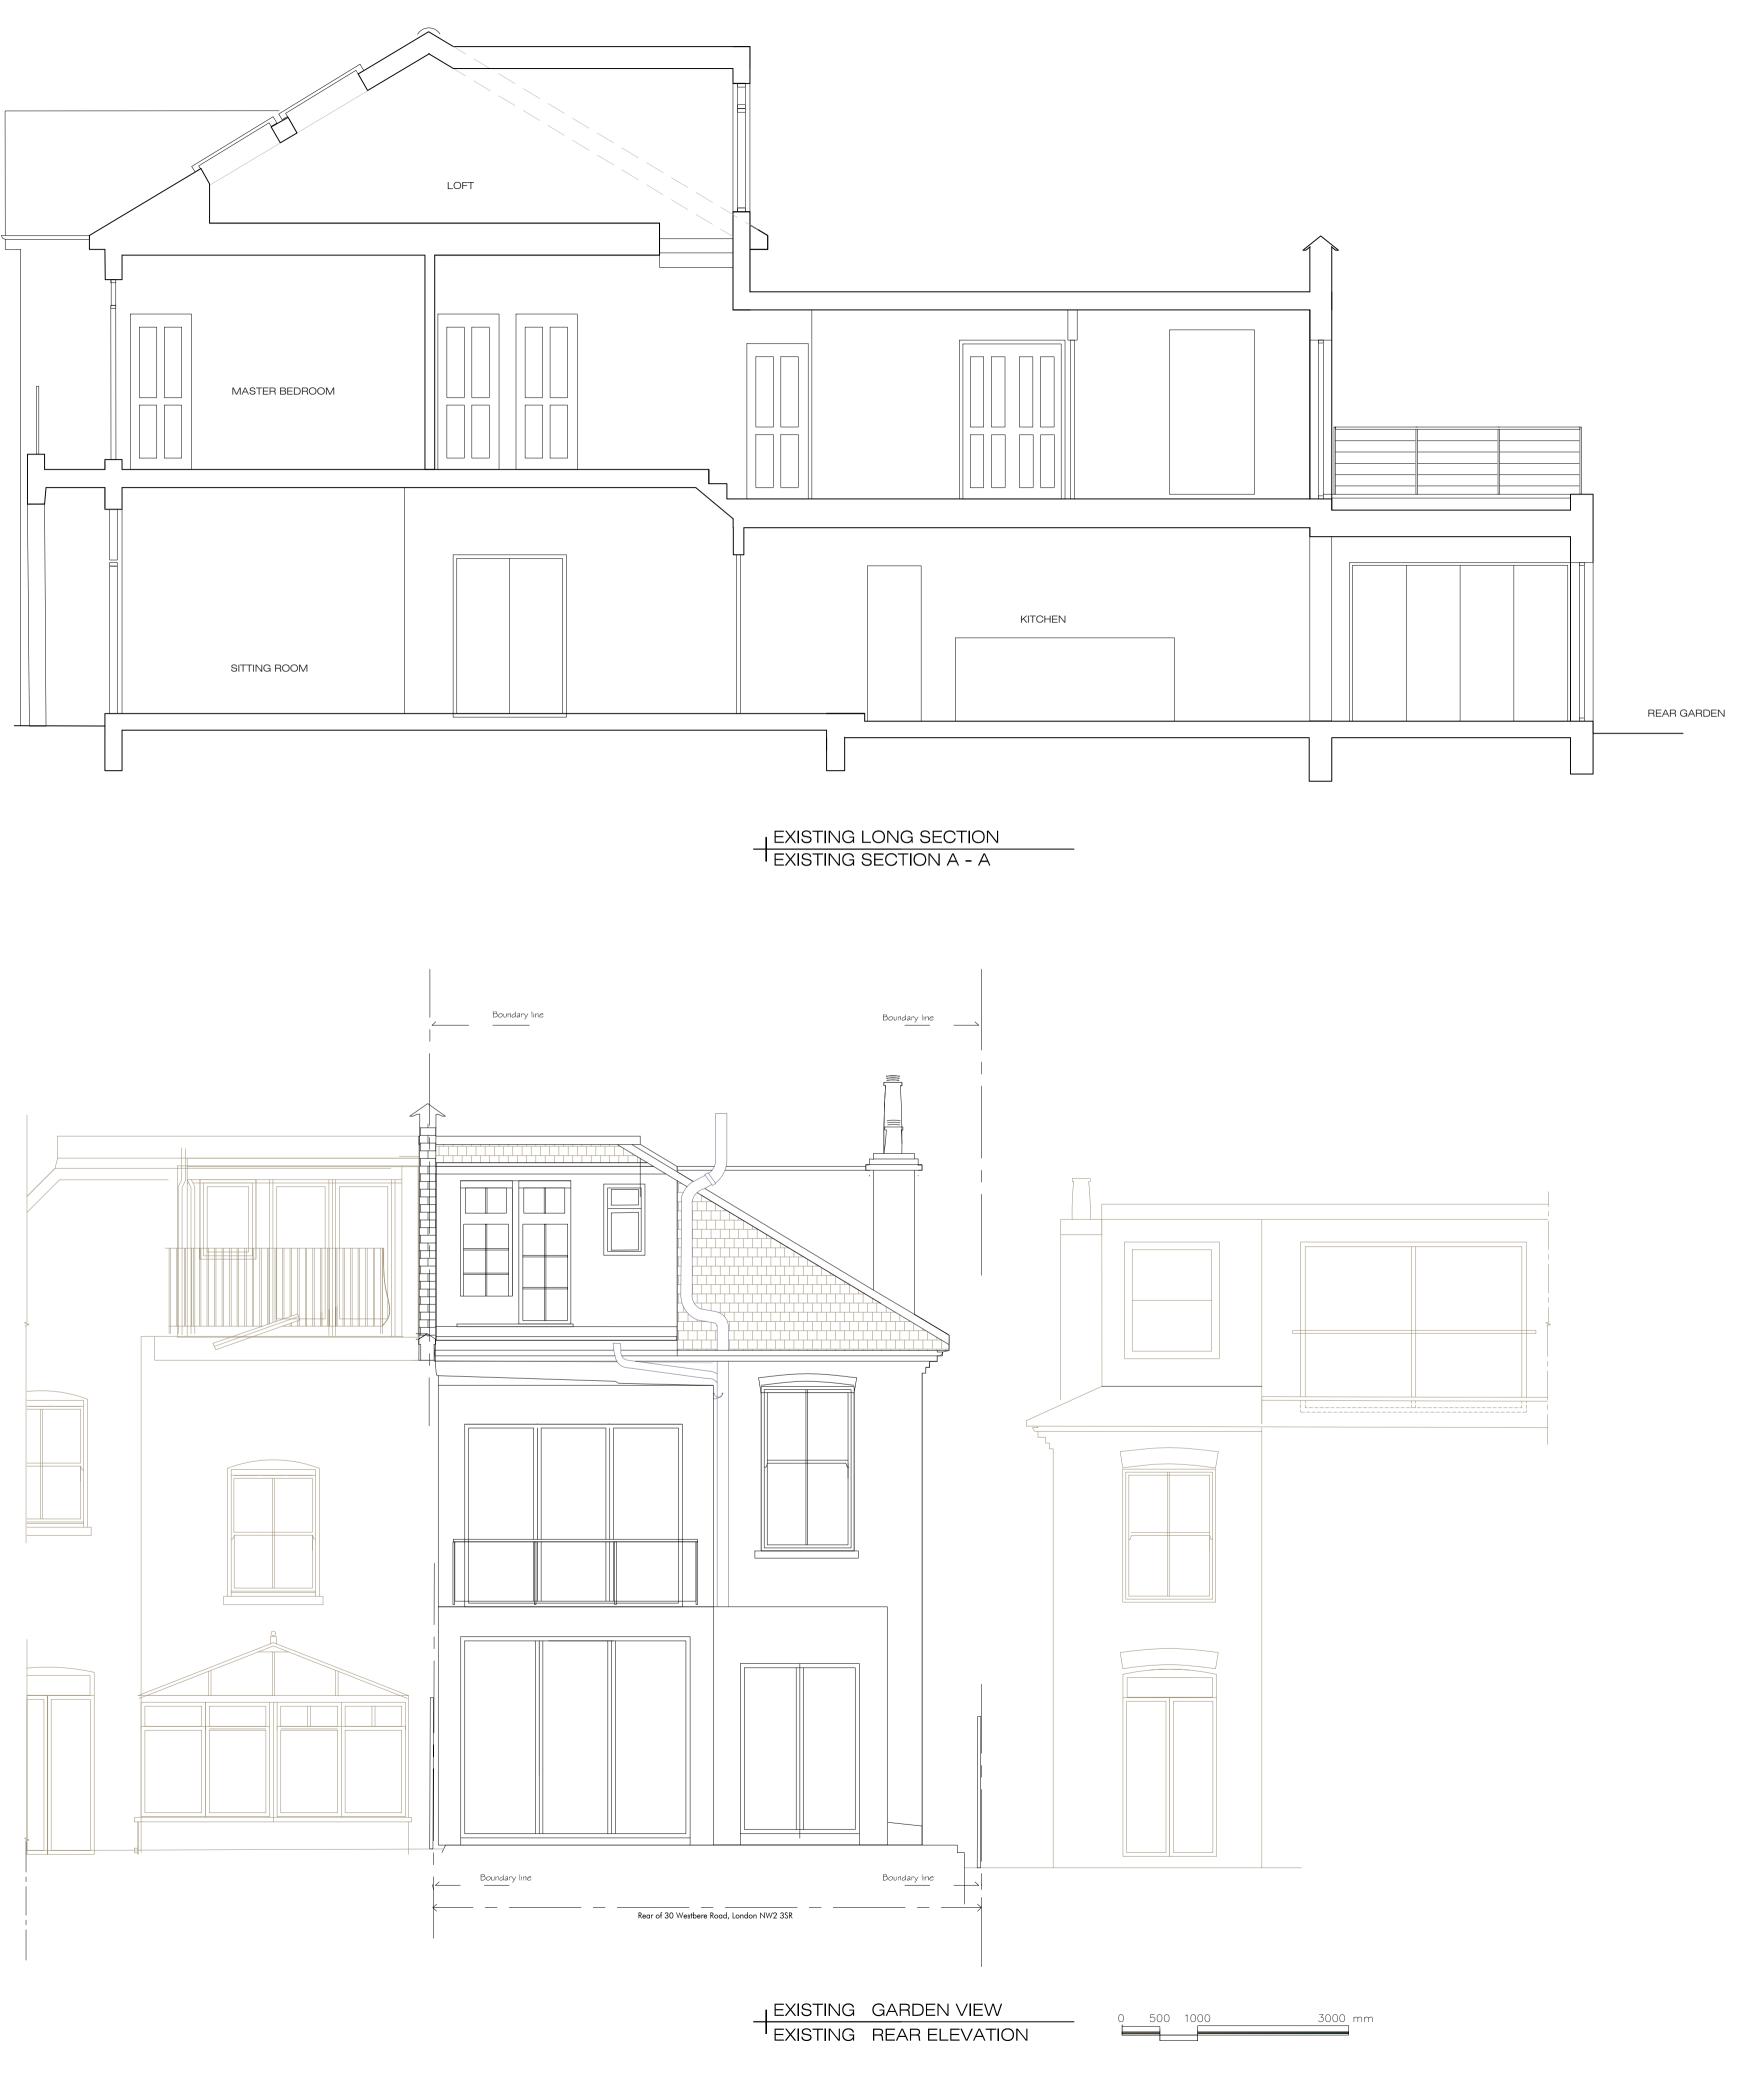

## 

A - 3 JULY 2017 DRAWING AMENDED B - 12 SEPTEMBER 2017 INFORMATION ADDED

| Rev. Date                                                     | Notes                                                                                                        |            |            |  |  |
|---------------------------------------------------------------|--------------------------------------------------------------------------------------------------------------|------------|------------|--|--|
|                                                               |                                                                                                              |            |            |  |  |
| ASB ARCHITECTS                                                |                                                                                                              |            |            |  |  |
|                                                               | 215 West End Lane West Hampstead London NW6 1XJ<br>T: 020 7431 5221 F: 02074315114 E: amos@asbarchitects.com |            |            |  |  |
| Project LOFT CONVERSION AT<br>30 WESTBERE ROAD LONDON NW2 3SR |                                                                                                              |            |            |  |  |
| Drawing EXISTING LONG SECTION AND<br>REAR ELEVATION           |                                                                                                              |            |            |  |  |
| Dwg status                                                    | -                                                                                                            | Date ©     | MARCH 2017 |  |  |
| Project Ref                                                   | 329                                                                                                          | Printing   | -          |  |  |
| SCALE                                                         | 1: 50                                                                                                        | Sheet size | A1         |  |  |
|                                                               | Drg No                                                                                                       |            | Rev.       |  |  |
|                                                               | 011                                                                                                          |            | В          |  |  |