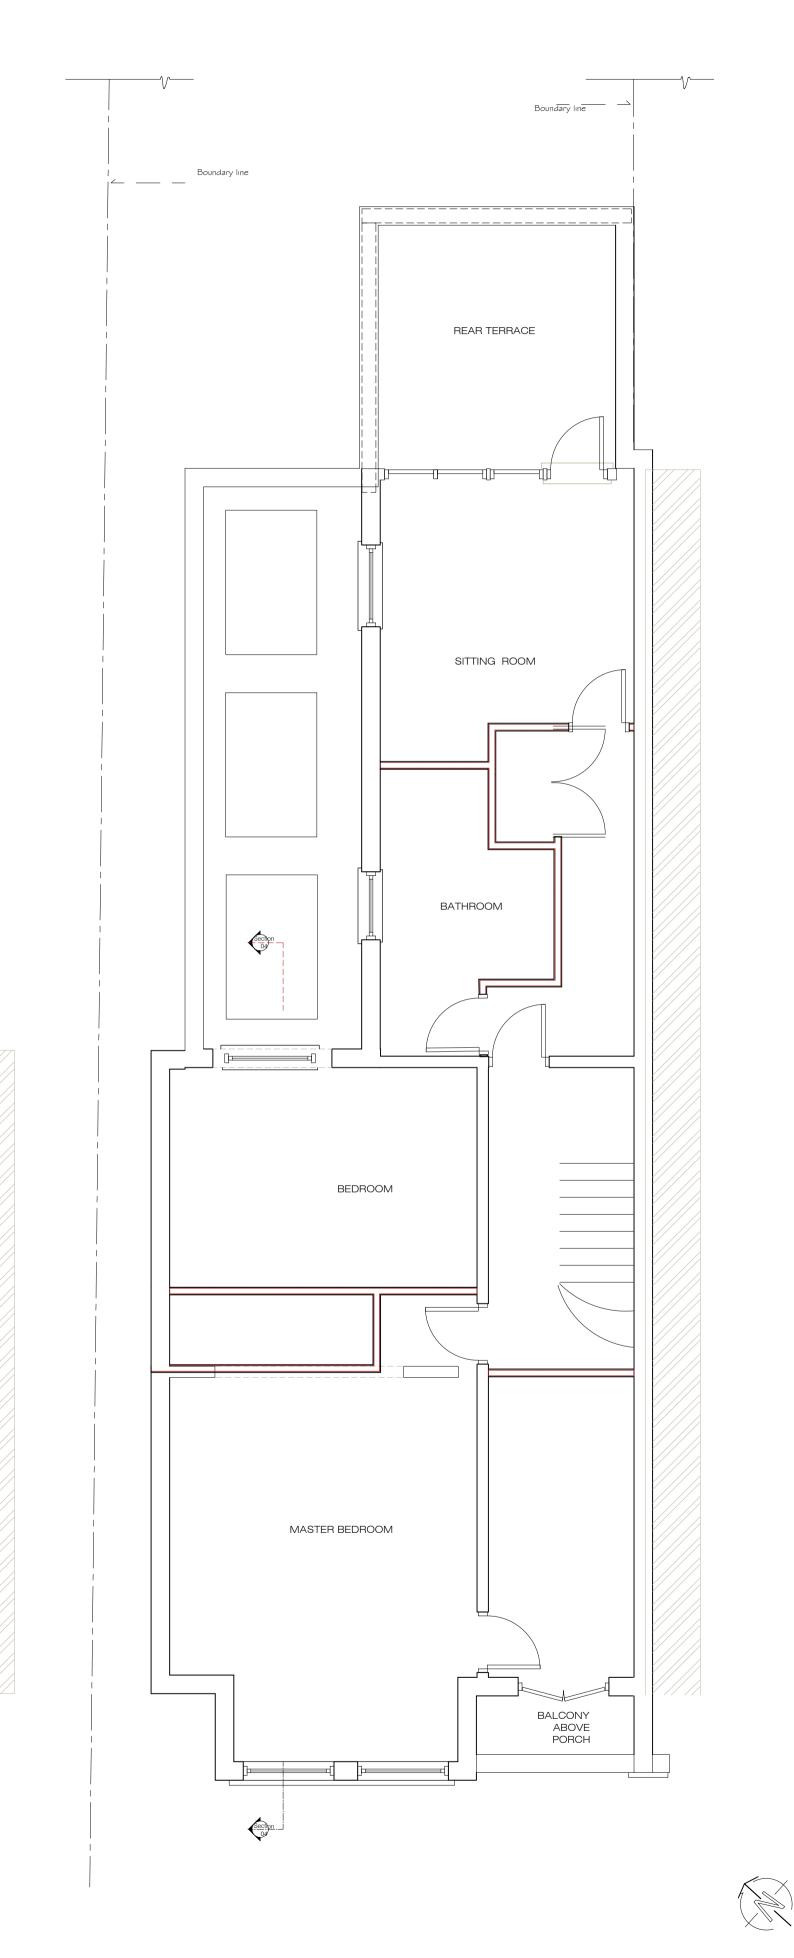

REVISION

| Rev. Date                                                                                                    | Notes           |            |            |  |  |
|--------------------------------------------------------------------------------------------------------------|-----------------|------------|------------|--|--|
| ASB ARCHITECTS                                                                                               |                 |            |            |  |  |
| 215 West End Lane West Hampstead London NW6 1XJ<br>T: 020 7431 5221 F: 02074315114 E: amos@asbarchitects.com |                 |            |            |  |  |
| Project LOFT CONVERSION AT<br>30 WESTBERE ROAD LONDON NW2 3SR                                                |                 |            |            |  |  |
| Drawing EXISTING FLOOR PLANS                                                                                 |                 |            |            |  |  |
| Dwg status                                                                                                   | -               | Date ©     | MARCH 2017 |  |  |
| Project Ref                                                                                                  | 329             | Printing   | -          |  |  |
|                                                                                                              |                 |            |            |  |  |
| SCALE                                                                                                        | 1: 50           | Sheet size | A1         |  |  |
| SCALE                                                                                                        |                 | Sheet size |            |  |  |
| SCALE                                                                                                        | 1: 50<br>Drg No | Sheet size | A1<br>Rev. |  |  |