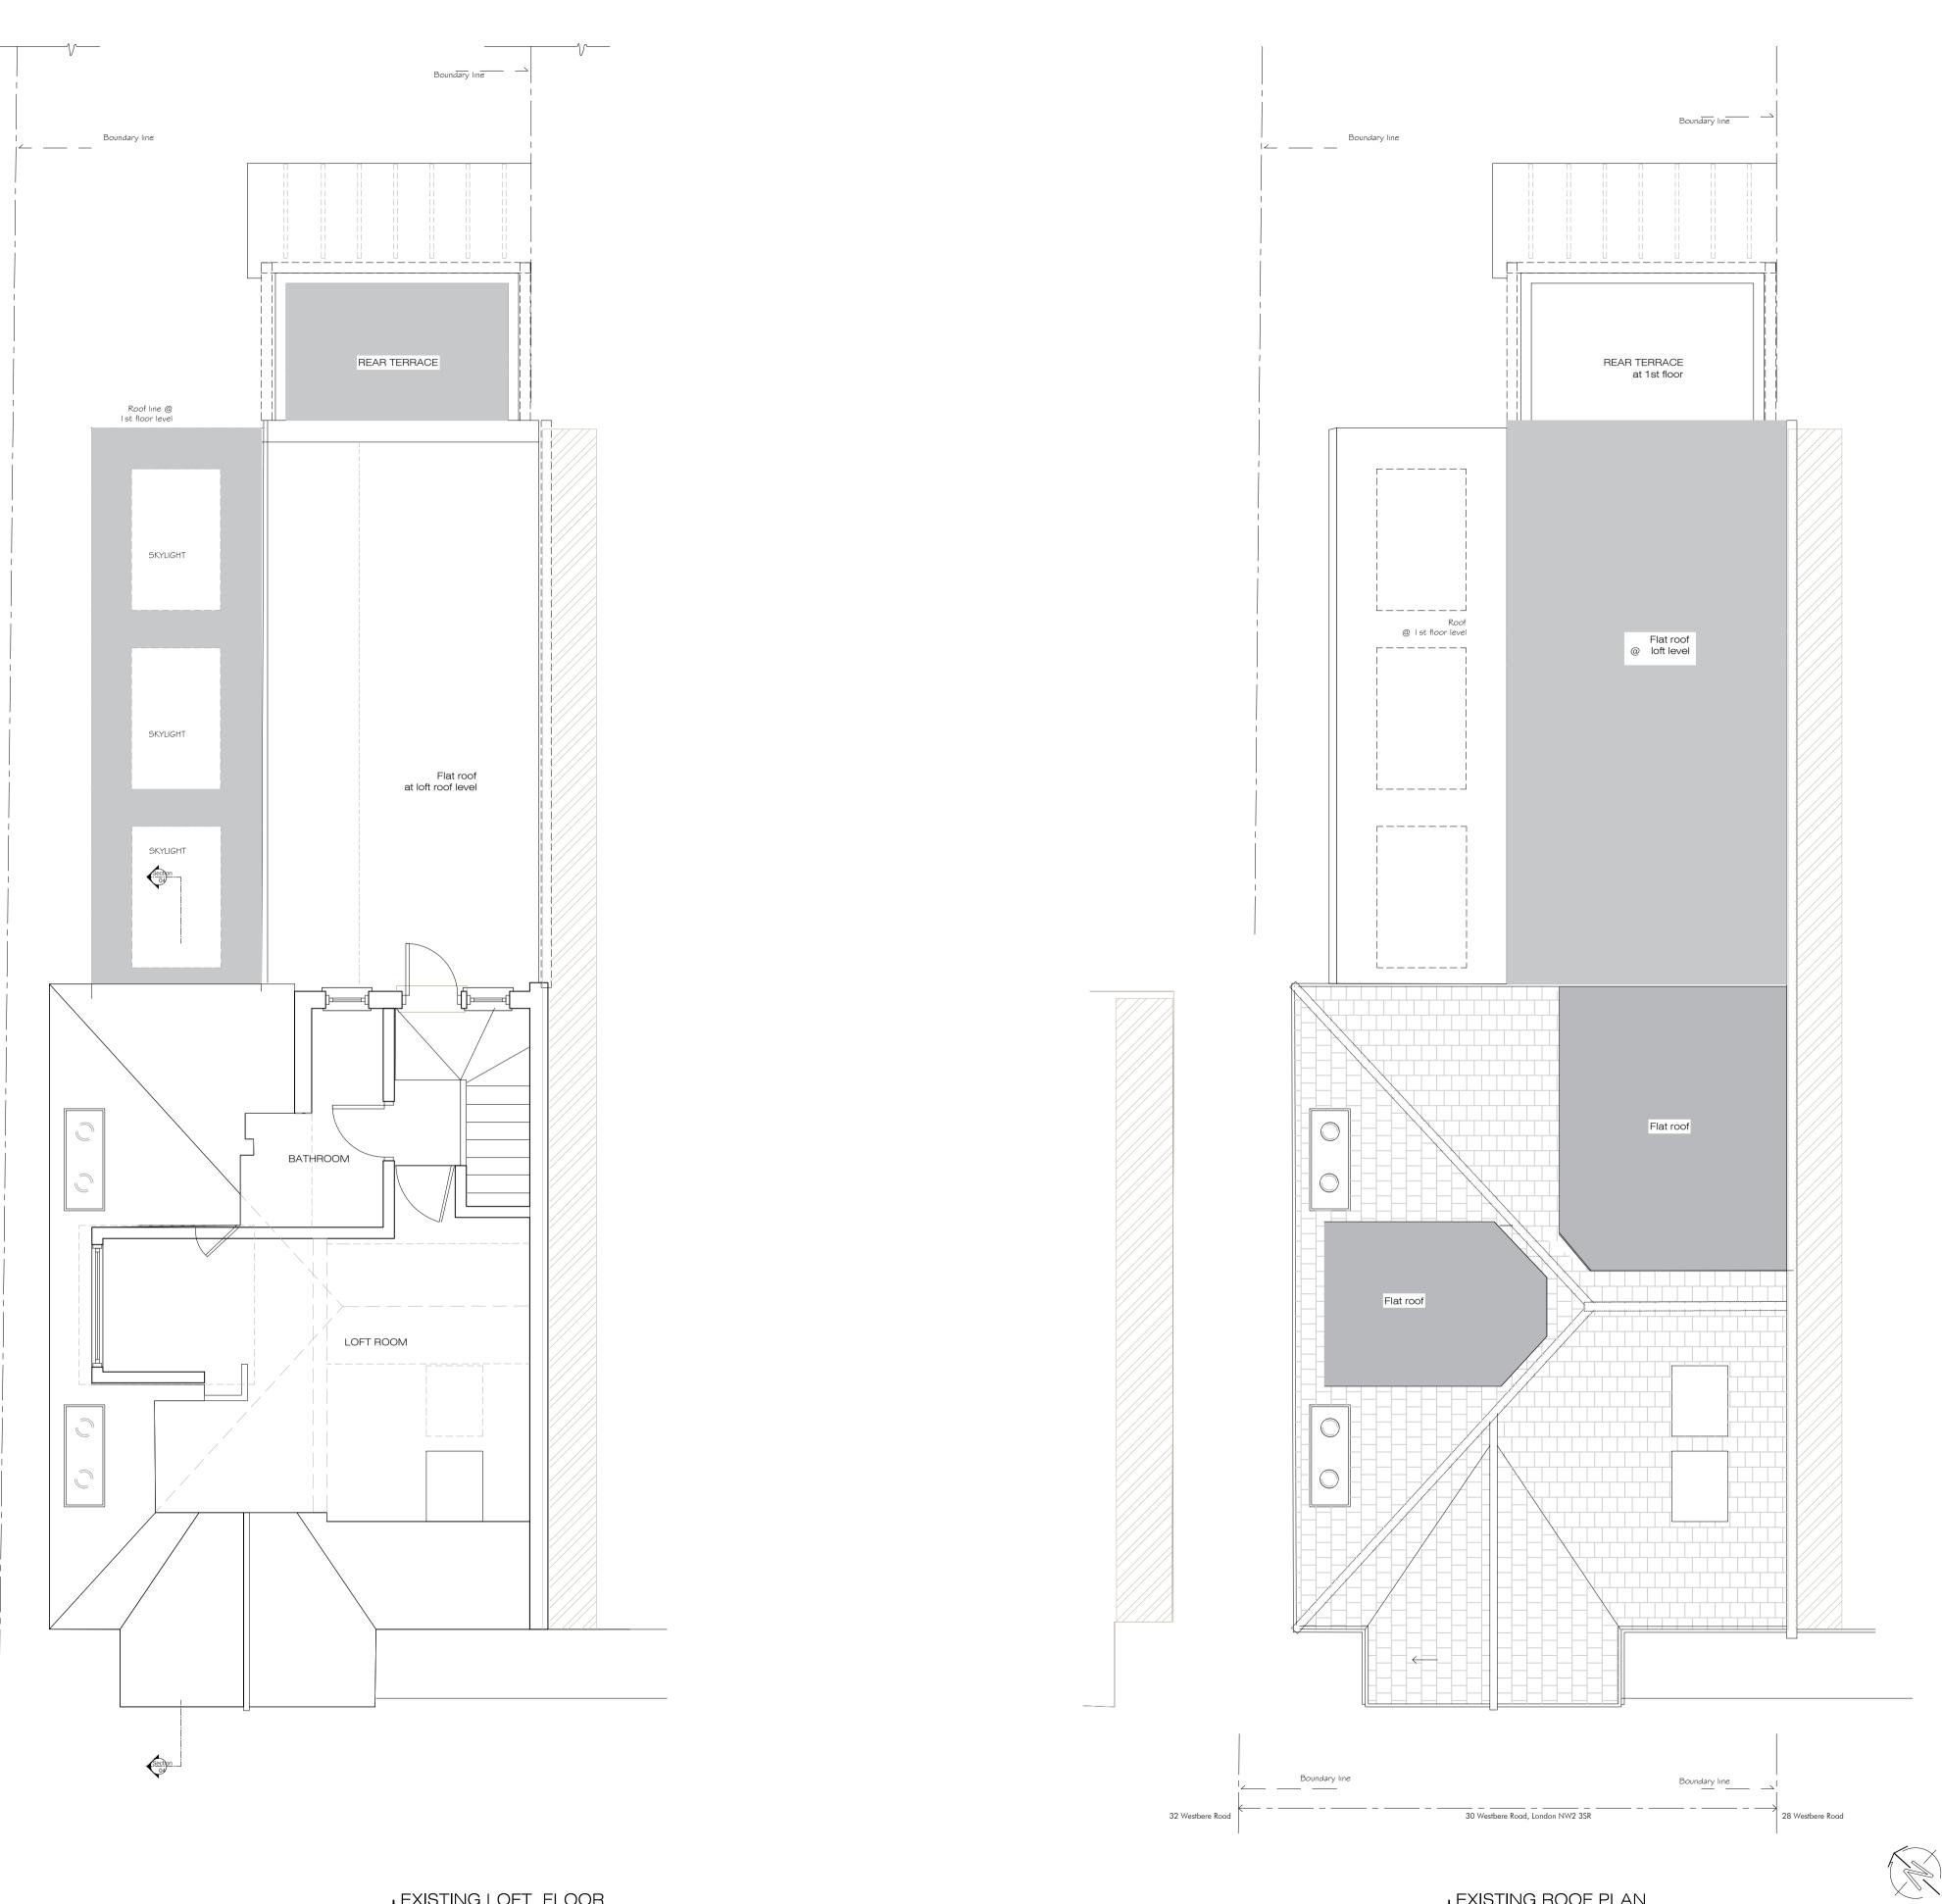

\_\_\_\_\_

0 500 1000 3000 mm

EXISTING LOFT FLOOR

EXISTING ROOF PLAN

Notes

These drawings are strictly copyright and are not to be used, printed or copied in any form unless expressly permitted by ASB Architects Any scale indicated on the drawing is only correct provided the drawing is printed at the original "Sheet Size" field . This is typically A1 or A3, printed without reduction, @ 100%