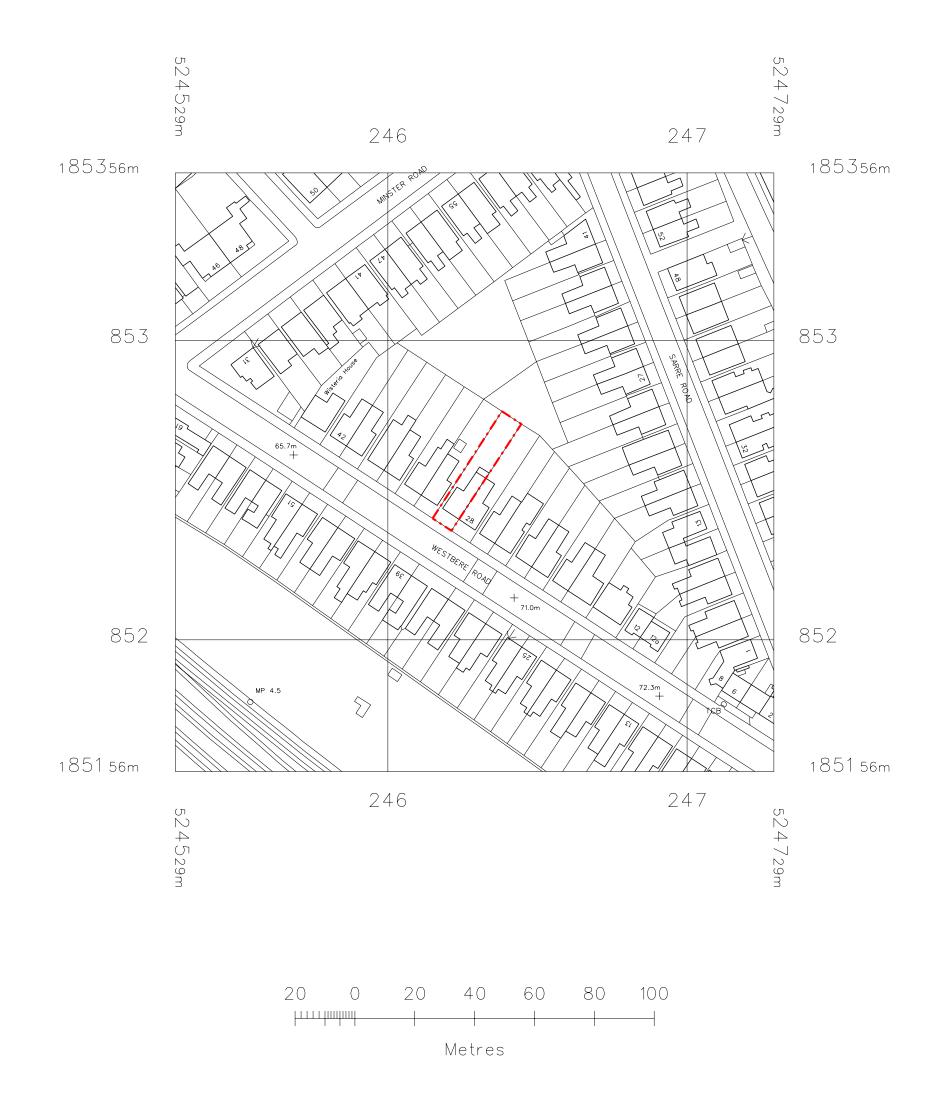

**— - — - -** SITE BOUNDARY





EXISTING 1ST FLOOR

### Notes

These drawings are strictly copyright and are not to be used, printed or copied in any form unless expressly permitted by ASB Architects Any scale indicated on the drawing is only correct provided the drawing is printed at the original "Sheet Size" field . This is typically A1 or A3, printed without reduction, @ 100%

This drawing may include information shown in colour as indicated by the "Printing" field. If the drawing is received incorrectly please refer to the sender or Architects.

Do not scale from these drawings. Refer to figured dimensions only and, where these are missing or cannot be inferred from the given dimensions, refer to the Architect for instruction.

Inform the Architect as soon as possible of any discr