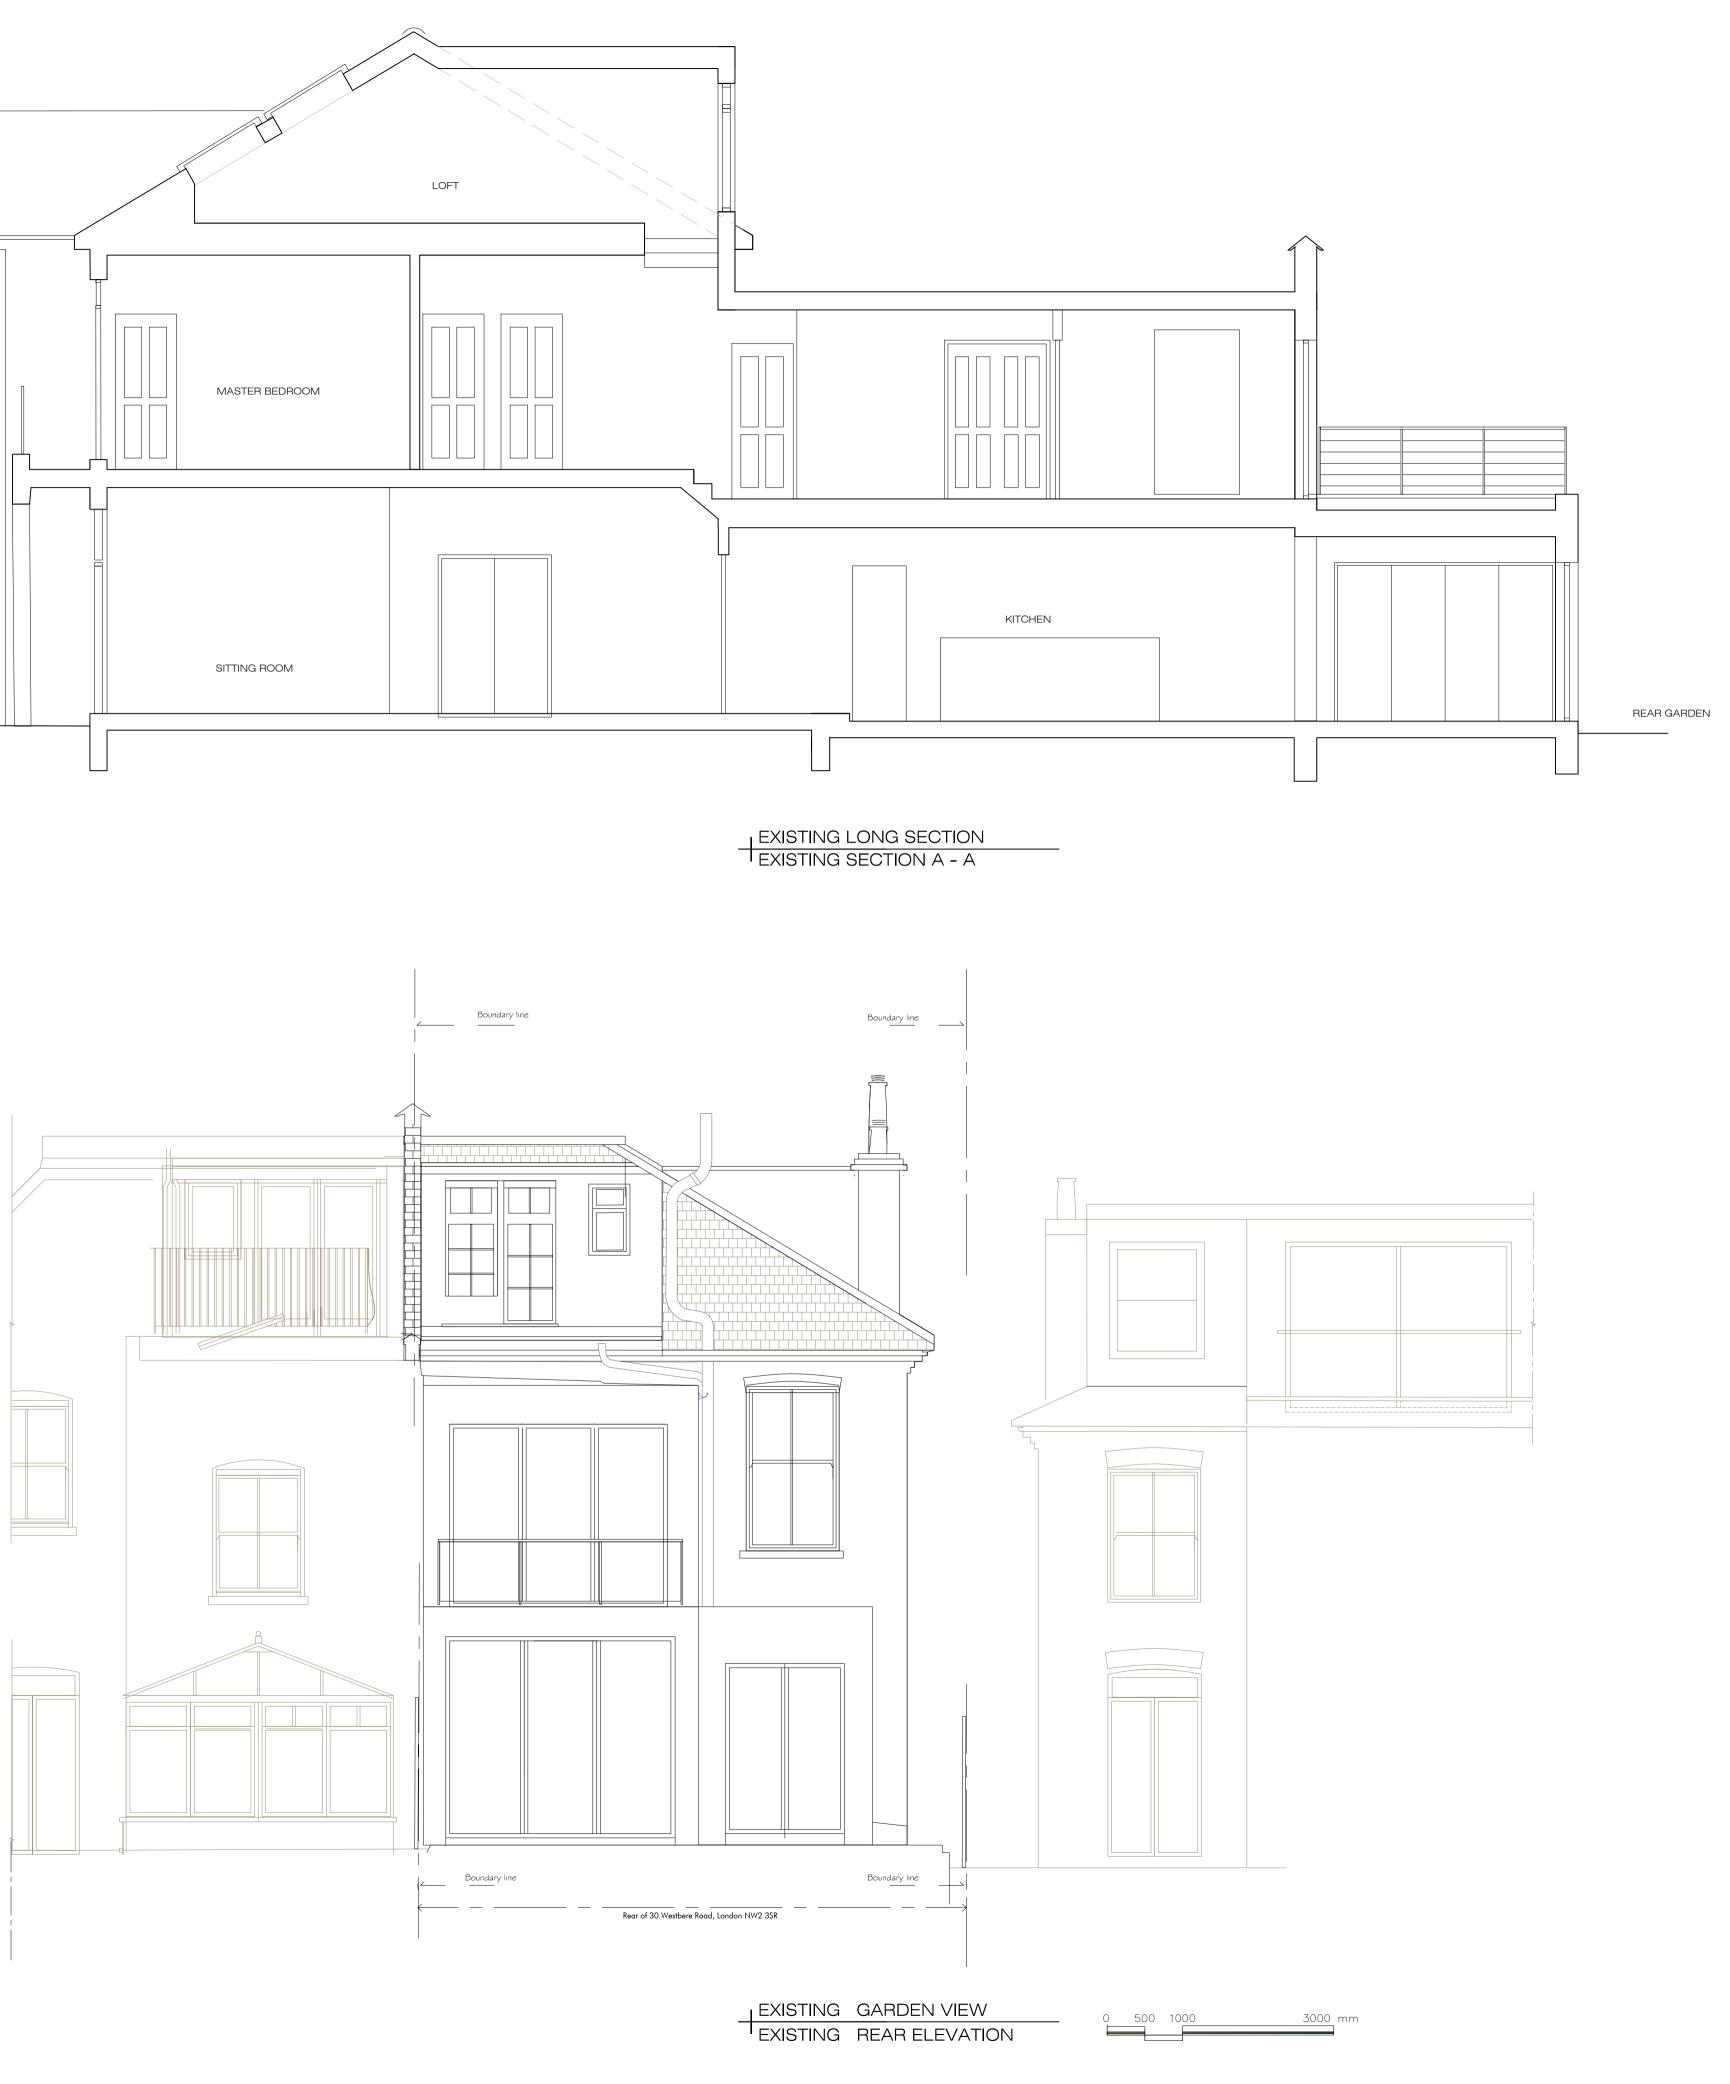

## 

A - 3 JULY 2017 DRAWING AMENDED B - 12 SEPTEMBER 2017 INFORMATION ADDED

| Rev. Date                                                     | Notes                                                                                                        |            |            |  |  |
|---------------------------------------------------------------|--------------------------------------------------------------------------------------------------------------|------------|------------|--|--|
|                                                               |                                                                                                              |            |            |  |  |
| ASB ARCHITECTS                                                |                                                                                                              |            |            |  |  |
|                                                               | 215 West End Lane West Hampstead London NW6 1XJ<br>T: 020 7431 5221 F: 02074315114 E: amos@asbarchitects.com |            |            |  |  |
| Project LOFT CONVERSION AT<br>30 WESTBERE ROAD LONDON NW2 3SR |                                                                                                              |            |            |  |  |
| Drawing EXISTING LONG SECTION AND<br>REAR ELEVATION           |                                                                                                              |            |            |  |  |
| Dwg status                                                    | -                                                                                                            | Date ©     | MARCH 2017 |  |  |
| Project Ref                                                   | 329                                                                                                          | Printing   | -          |  |  |
| SCALE                                                         | 1: 50                                                                                                        | Sheet size | A1         |  |  |
|                                                               | Drg No                                                                                                       |            | Rev.       |  |  |
|                                                               | 011                                                                                                          |            | В          |  |  |