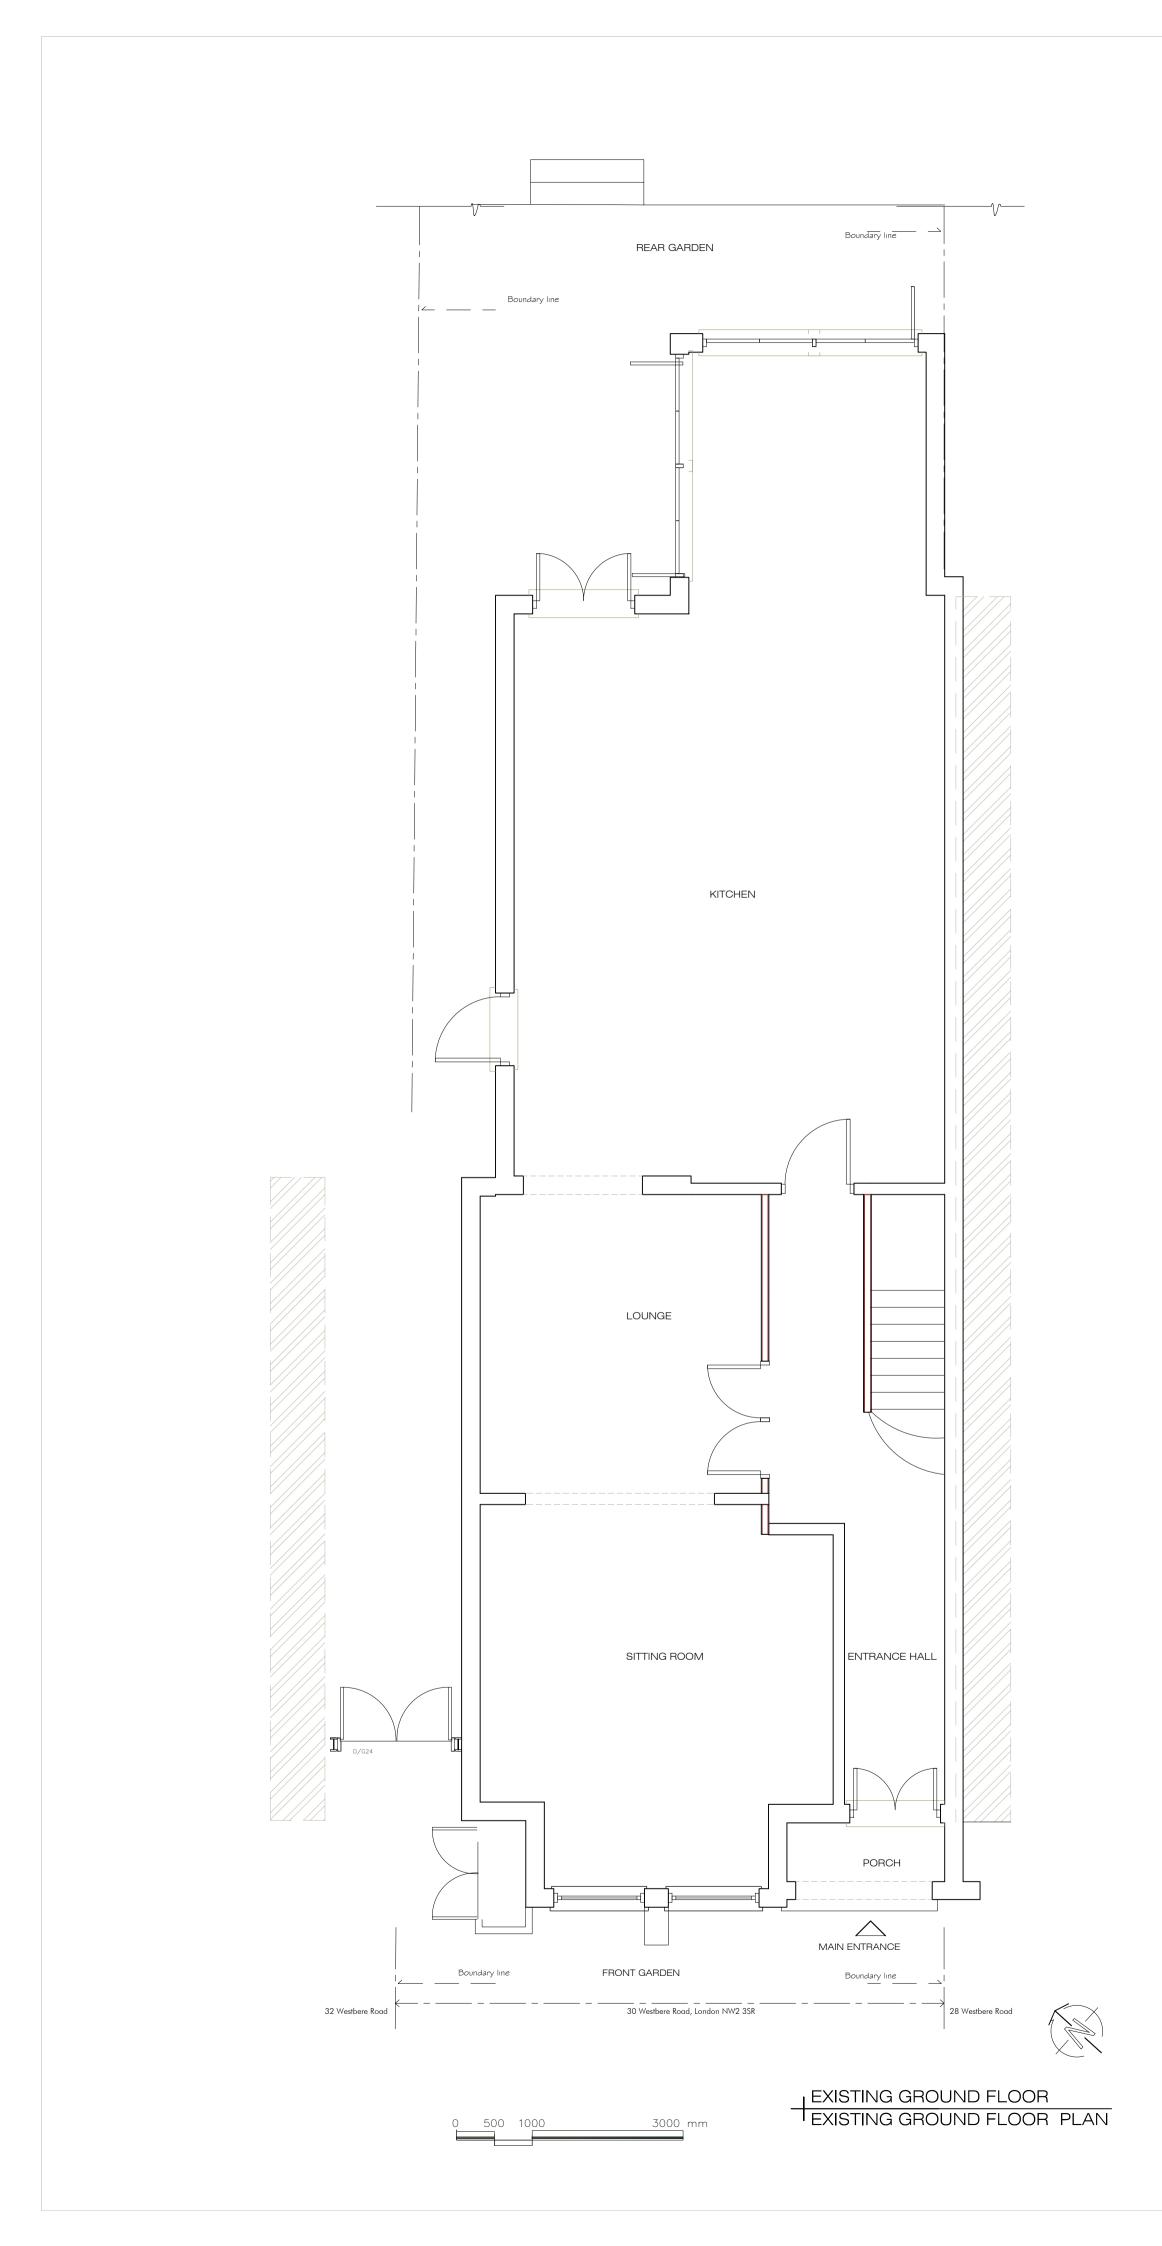

REVISION

| Rev. Date                                                                                                    | Notes           |            |            |  |  |
|--------------------------------------------------------------------------------------------------------------|-----------------|------------|------------|--|--|
| ASB ARCHITECTS                                                                                               |                 |            |            |  |  |
| 215 West End Lane West Hampstead London NW6 1XJ<br>T: 020 7431 5221 F: 02074315114 E: amos@asbarchitects.com |                 |            |            |  |  |
| Project LOFT CONVERSION AT<br>30 WESTBERE ROAD LONDON NW2 3SR                                                |                 |            |            |  |  |
| Drawing EXISTING FLOOR PLANS                                                                                 |                 |            |            |  |  |
| Dwg status                                                                                                   | -               | Date ©     | MARCH 2017 |  |  |
| Project Ref                                                                                                  | 329             | Printing   | -          |  |  |
|                                                                                                              |                 |            |            |  |  |
| SCALE                                                                                                        | 1: 50           | Sheet size | A1         |  |  |
| SCALE                                                                                                        |                 | Sheet size |            |  |  |
| SCALE                                                                                                        | 1: 50<br>Drg No | Sheet size | A1<br>Rev. |  |  |