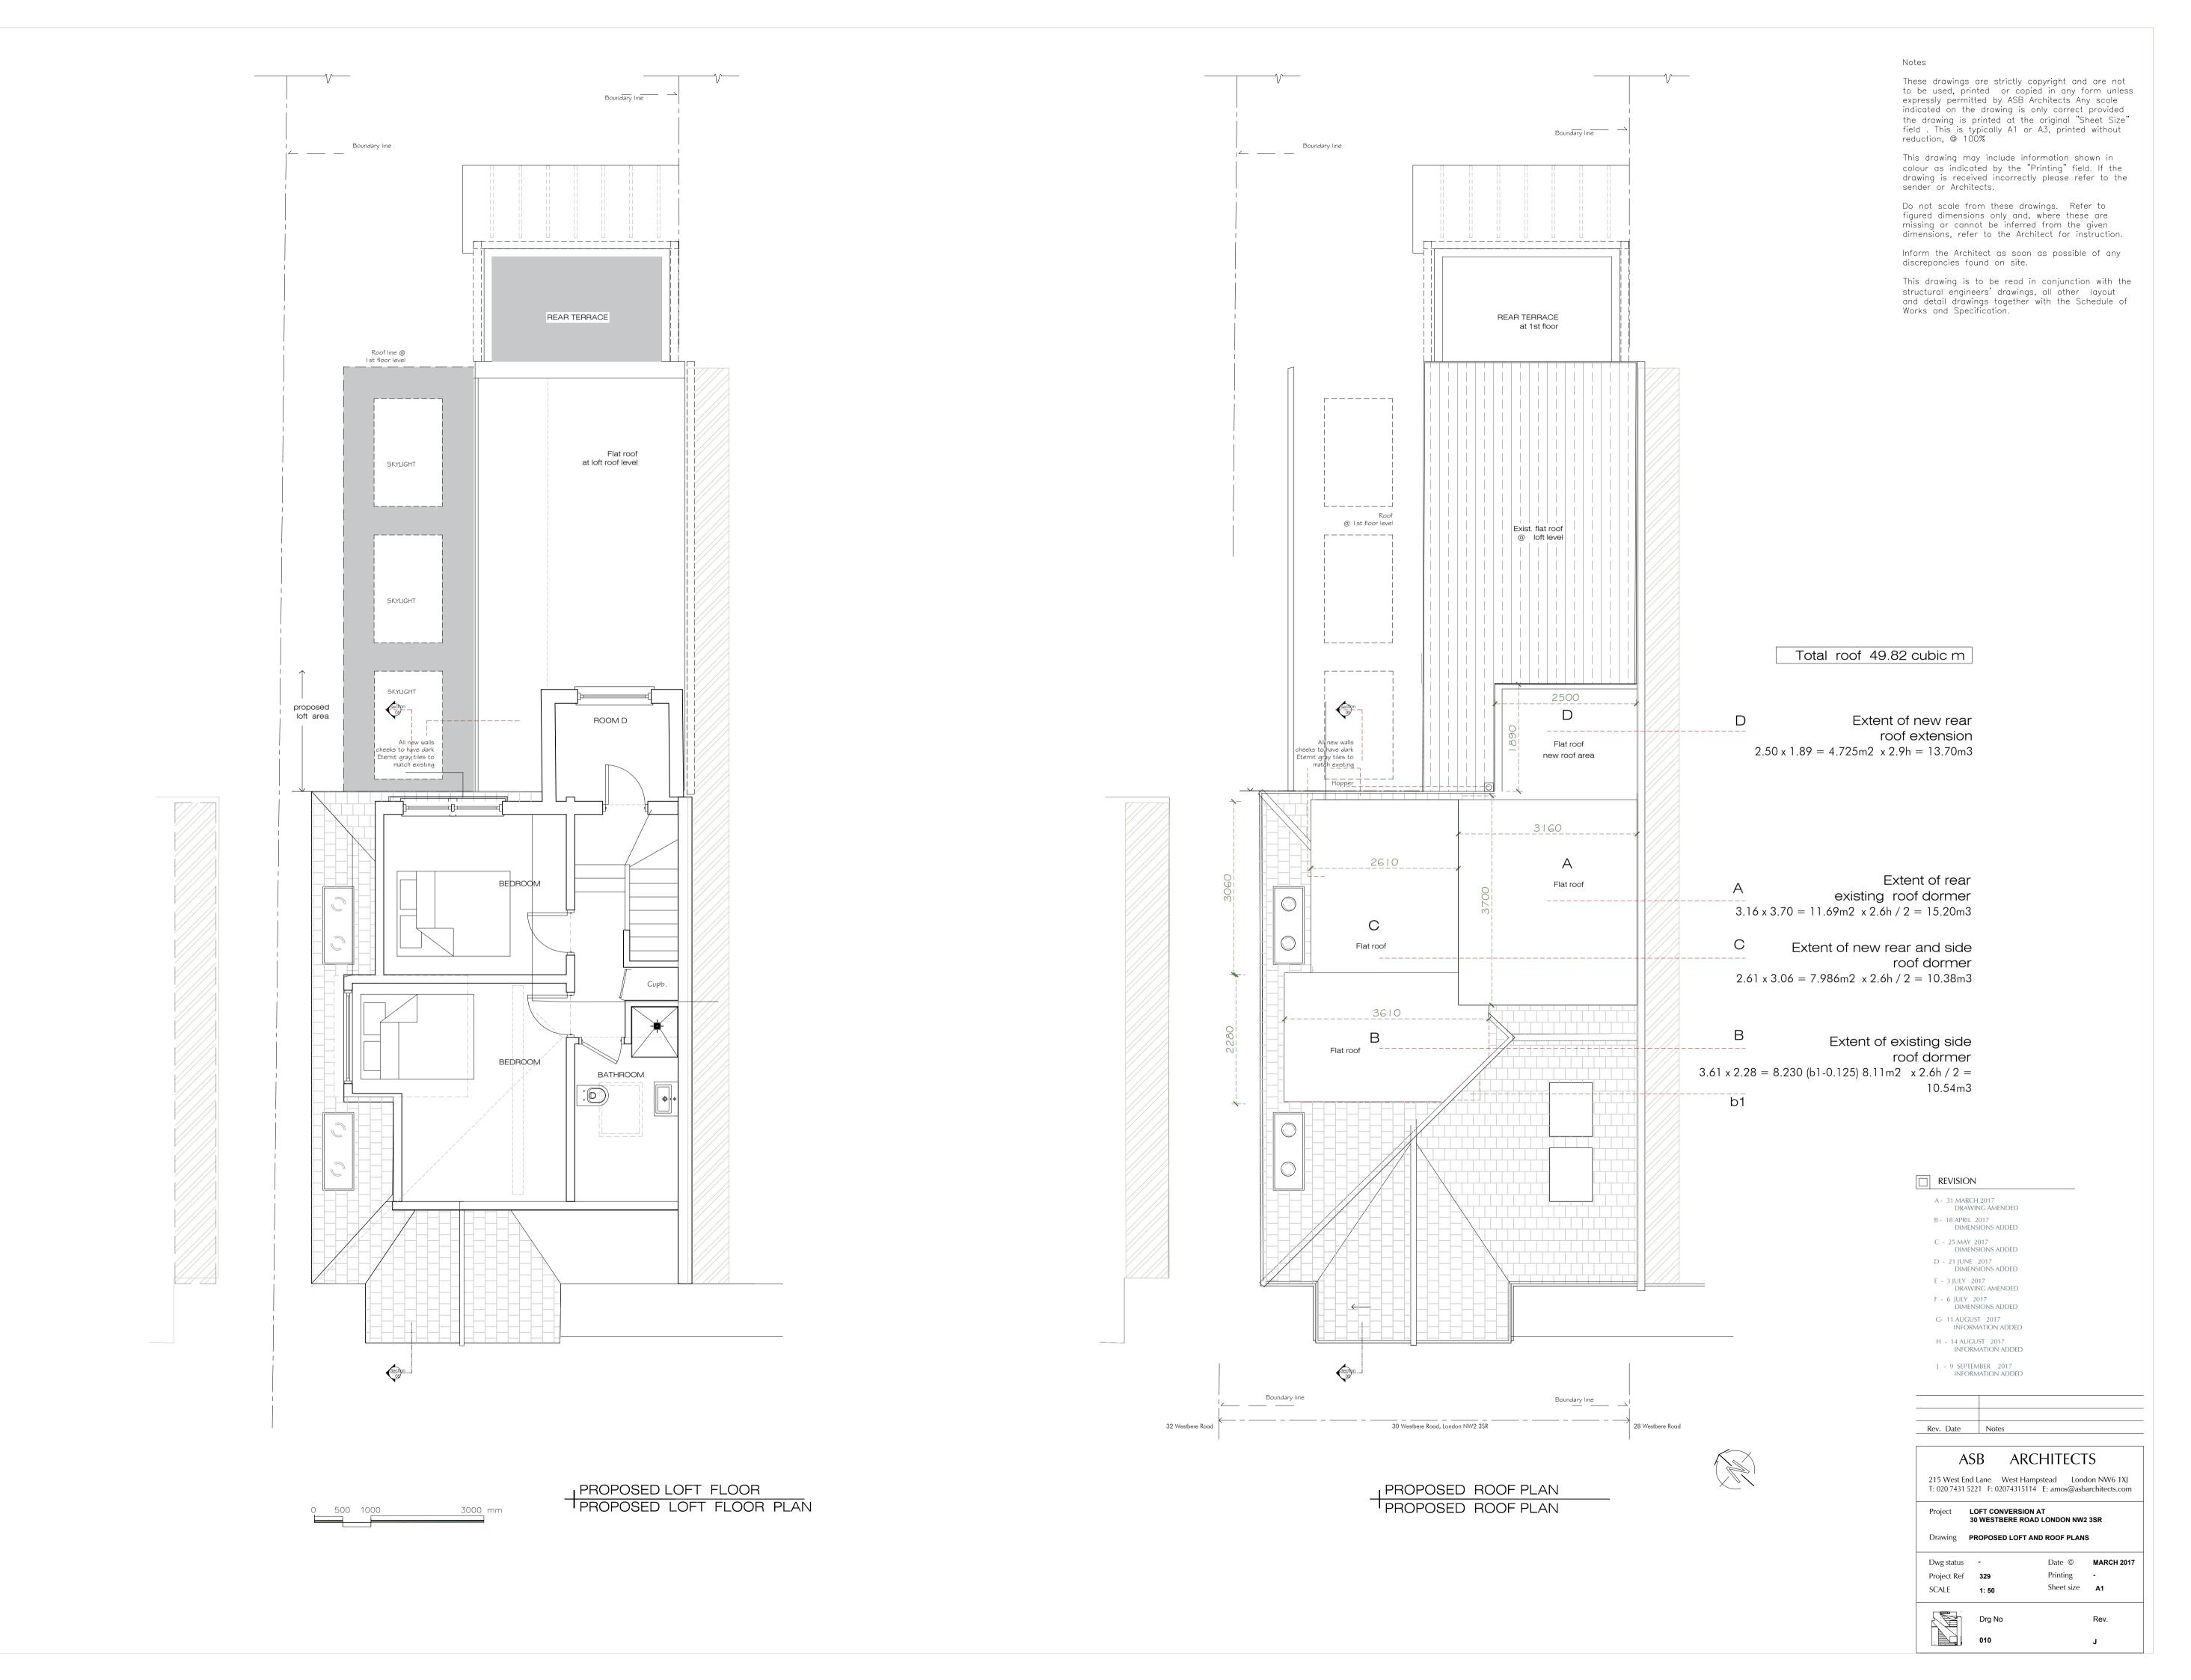

Notes

These drawings are strictly copyright and are not to be used, printed or copied in any form unless expressly permitted by ASB Architects Any scale indicated on the drawing is only correct provided. the drawing is printed at the original "Sheet Size" field . This is typically A1 or A3, printed without reduction, @ 100%

This drawing may include information shown in colour as indicated by the "Printing" field. If the drawing is received incorrectly please refer to the sender or Architects.

Do not scale from these drawings. Refer to figured dimensions only and, where these are missing or cannot be inferred from the given dimensions, refer to the Architect for instruction.

Inform the Architect as soon as possible of any discrepancies found on site.

This drawing is to be read in conjunction with the structural engineers' drawings, all other layout and detail drawings together with the Schedule of Works and Specification.

REVISION

A - 31 MARCH 2017 DRAWING AMENDED

B - 18 APRIL 2017 DIMENSIONS ADDED C - 25 MAY 2017 DIMENSIONS ADDED

D - 21 JUNE 2017 DIMENSIONS ADDED

E - 3 JULY 2017 DRAWING AMENDED

F - 6 JULY 2017 DIMENSIONS ADDED

G - 11 AUGUST 2017 INFORMATION ADDED

H - 14 AUGUST 2017 INFORMATION ADDED

J - 9 SEPTEMBER 2017 INFORMATION ADDED

K - 12 SEPTEMBER 2017 INFORMATION ADDED

Rev. Date Notes

ASB ARCHITECTS

215 West End Lane West Hampstead London NW6 1XJ T: 020 7431 5221 F: 02074315114 E: amos@asbarchitects.com

Project LOFT CONVERSION AT 30 WESTBERE ROAD LONDON NW2 3SR

Drawing PROPOSED LONG SECTION AND REAR ELEVATION Dwg status -Date © MARCH 2017 Printing -

Project Ref 329

SCALE 1: **50** 

Sheet size A1

PROPOSED DETAIL SECTION 05