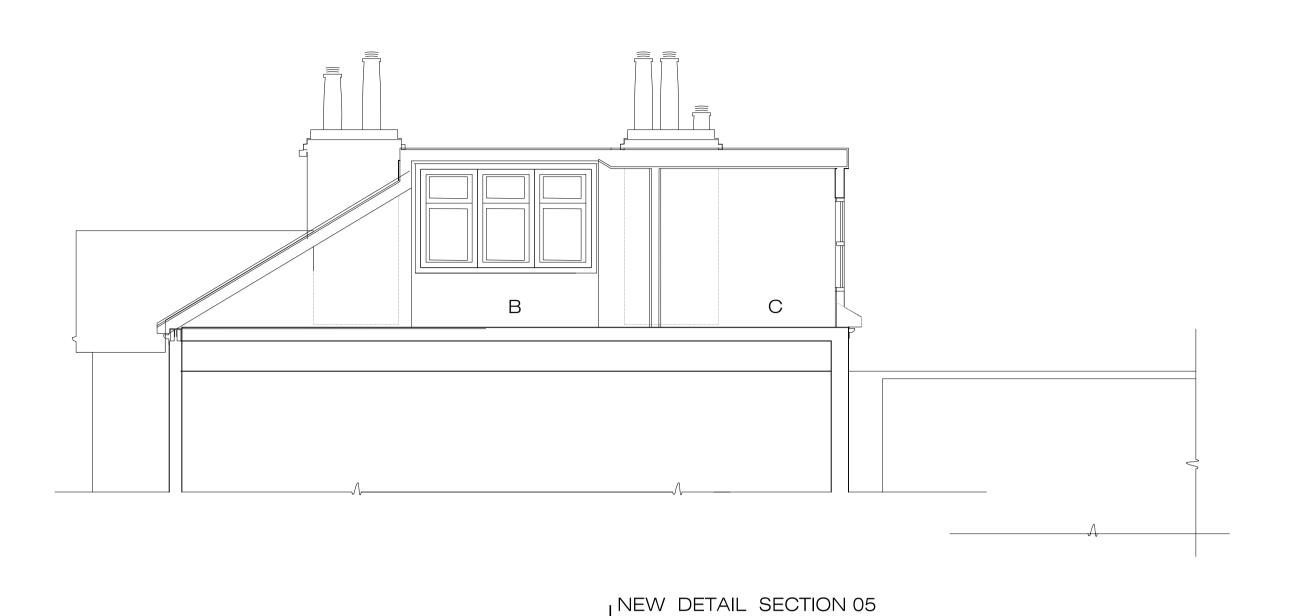

Project LOFT CONVERSION AT 30 WESTBERE ROAD LONDON NW2 3SR

Drawing PROPOSED LONG SECTION AND REAR ELEVATION Dwg status -Date © MARCH 2017 Printing -

Project Ref 329

SCALE 1: **50** 

Sheet size A1

PROPOSED DETAIL SECTION 05