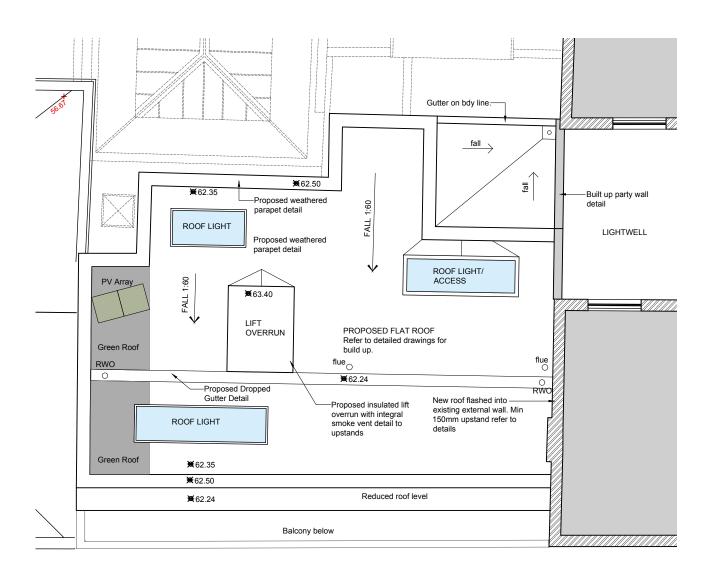

#### FOR PLANNING

Project
29-30 Kings Mews, WC1N 2JB
Partial demolition and Erection of new façade
and 2nd and 3rd storeys

### PROPOSED SECOND AND THIRD

## FLOOR PLANS

| Project No.<br>0141 | PL-004   | Revisio<br>P1 |
|---------------------|----------|---------------|
| Scale @ A3          | Drawn By |               |
| 1:100               | LD       |               |