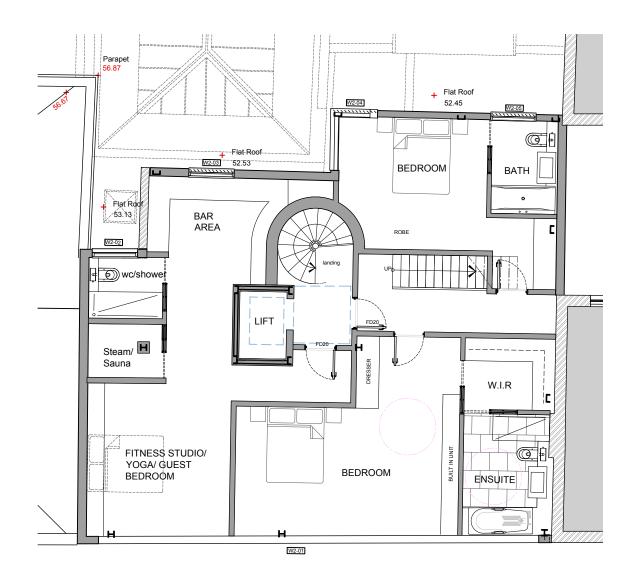

## PROPOSED SECOND AND THIRD FLOOR PLANS

| Project No. | Drawing No. | Revision |
|-------------|-------------|----------|
| 0141        | PL-004      | P1       |
| Scale @ A3  | Drawn By    |          |
| 1:100       | LD          |          |