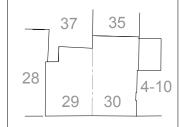

## PROPOSED SECOND AND THIRD FLOOR PLANS

| Project No. | Drawing No. | Revision |
|-------------|-------------|----------|
| 0141        | PL-004      | P1       |
| Scale @ A3  | Drawn By    |          |
| 1:100       | LD          |          |