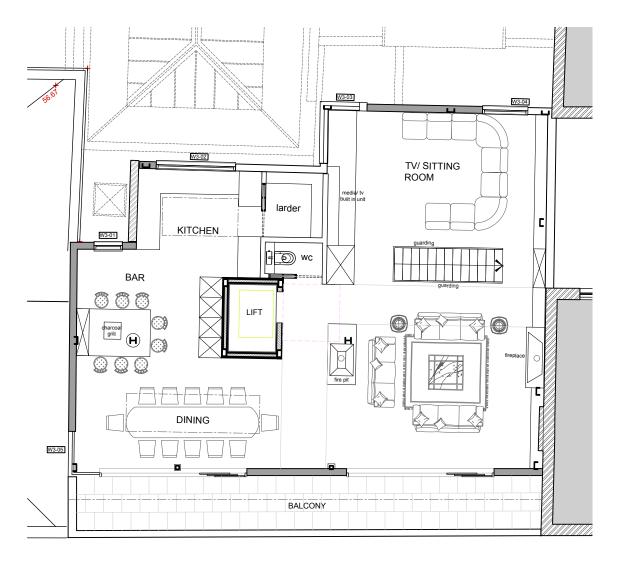

## PROPOSED SECOND AND THIRD FLOOR PLANS

| Project No. | Drawing No. | Revision |
|-------------|-------------|----------|
| 0141        | PL-004      | P1       |
| Scale @ A3  | Drawn By    |          |
| 1:100       | LD          |          |