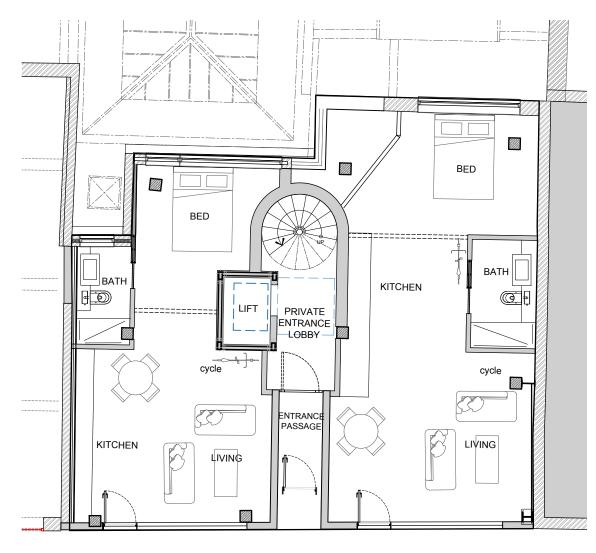

## FOR PLANNING

Project 29-30 Kings Mews, WC1N 2JB Partial demolition and Erection of new façade and 2nd and 3rd storeys

PROPOSED GROUND AND FIRST FLOOR PLANS

| Project No. | Drawing No. | Revision |
|-------------|-------------|----------|
| 0141        | PL-003      | P1       |
| Scale @ A3  | Drawn By    |          |
| 1:100       | LD          |          |