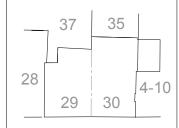

N°29 - 30

49 94

First Floor Plan
Scale 1:100

The use of this data by the recipient acts as an agreement of the ollowing statements. Do not use this data if you do not agree with any of the following statements:

## FOR PLANNING

Project 29-30 Kings Mews, WC1N 2JB Partial demolition and Erection of new façade and 2nd and 3rd storeys

PROPOSED GROUND AND FIRST FLOOR PLANS

| Project No. | Drawing No. | Revision |
|-------------|-------------|----------|
| 0141        | PL-003      | P1       |
| Scale @ A3  | Drawn By    |          |
| 1:100       | LD          |          |