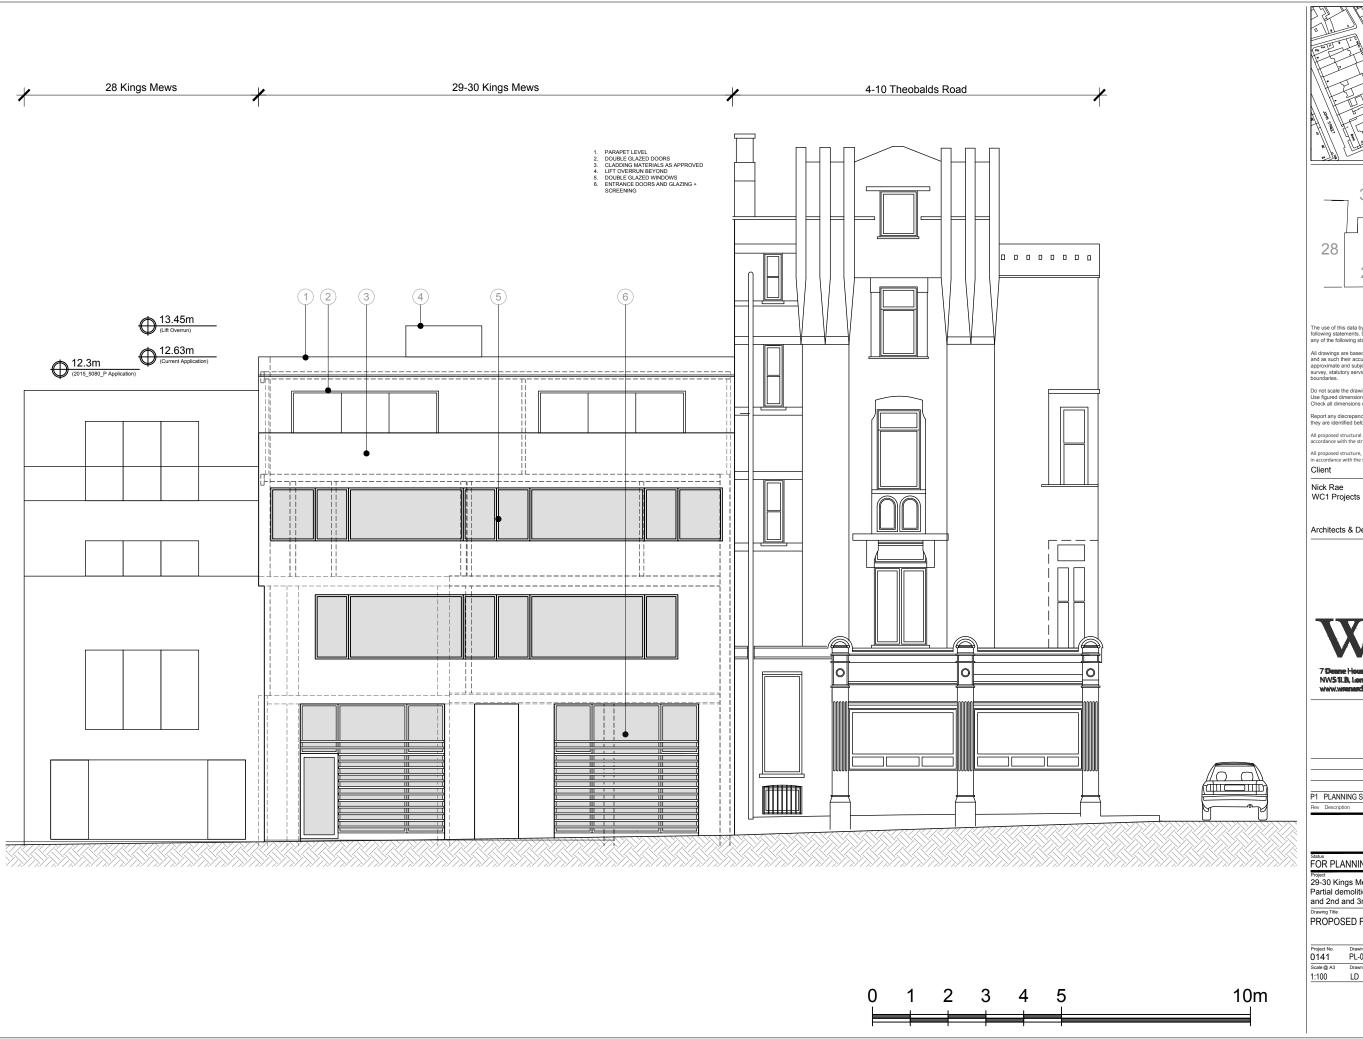

## FOR PLANNING

Project
29-30 Kings Mews, WC1N 2JB
Partial demolition and Erection of new façade
and 2nd and 3rd storeys

PROPOSED FRONT ELEVATION

| Project No.<br>0141 | Drawing No.<br>PL-007 | Revision<br>P1 |
|---------------------|-----------------------|----------------|
| Scale @ A3          | Drawn By              |                |
| 1:100               | LD                    |                |