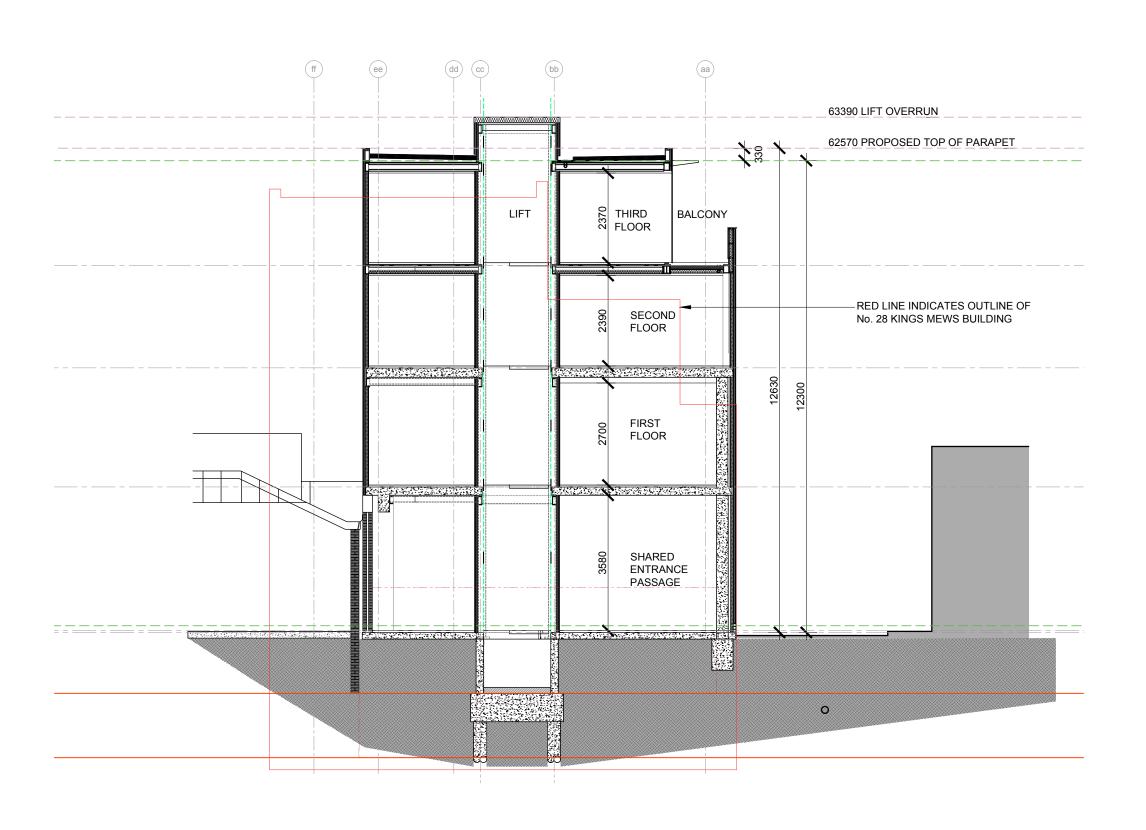

## FOR PLANNING

Project
29-30 Kings Mews, WC1N 2JB
Partial demolition and Erection of new façade
and 2nd and 3rd storeys

PROPOSED SECTION

| Project No.<br>0141 | Drawing No.<br>PL-006 | Revision<br>P1 |
|---------------------|-----------------------|----------------|
| Scale @ A3          | Drawn By              |                |
| 1:100               | LD                    |                |