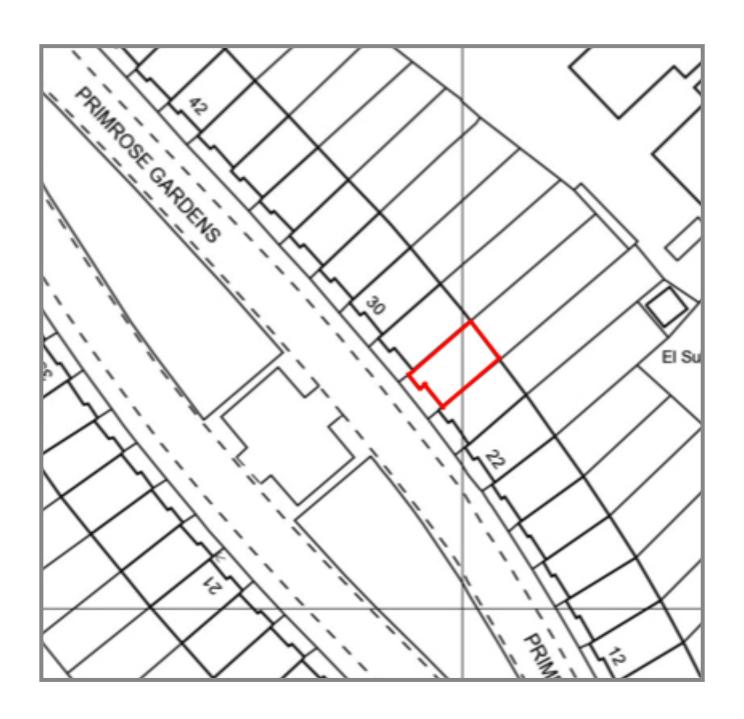

## PROJECT NAME:

26 Primrose Gardens London NW3 4TN

## SITE PLAN

| PAPER SIZE: | ISO A4       | DWG NO:. |           | 26PG.EX11 |  |
|-------------|--------------|----------|-----------|-----------|--|
| DWG SCALE:  | 1:500 @ A4   |          | REVISION: |           |  |
| DATE:       | September 17 |          |           |           |  |