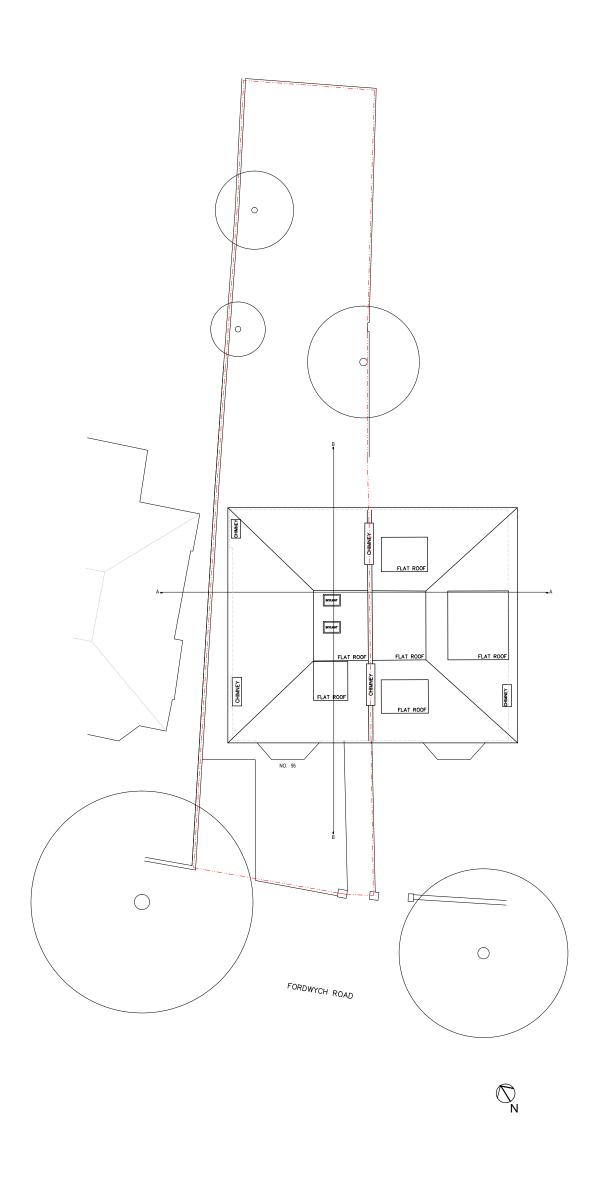

NW3 5HB | CLIENT NAME: - :+44 (0) 207 794 0296 | info@as-studio.co.uk

PROJECT ADDRESS:

NW2 3TL LONDON

95 FORDWYCH ROAD

BLOCK PLAN

DRAWING NO: 2095(EXI)002

PROJECT STAGE: PLANNING

DRAWN: DA