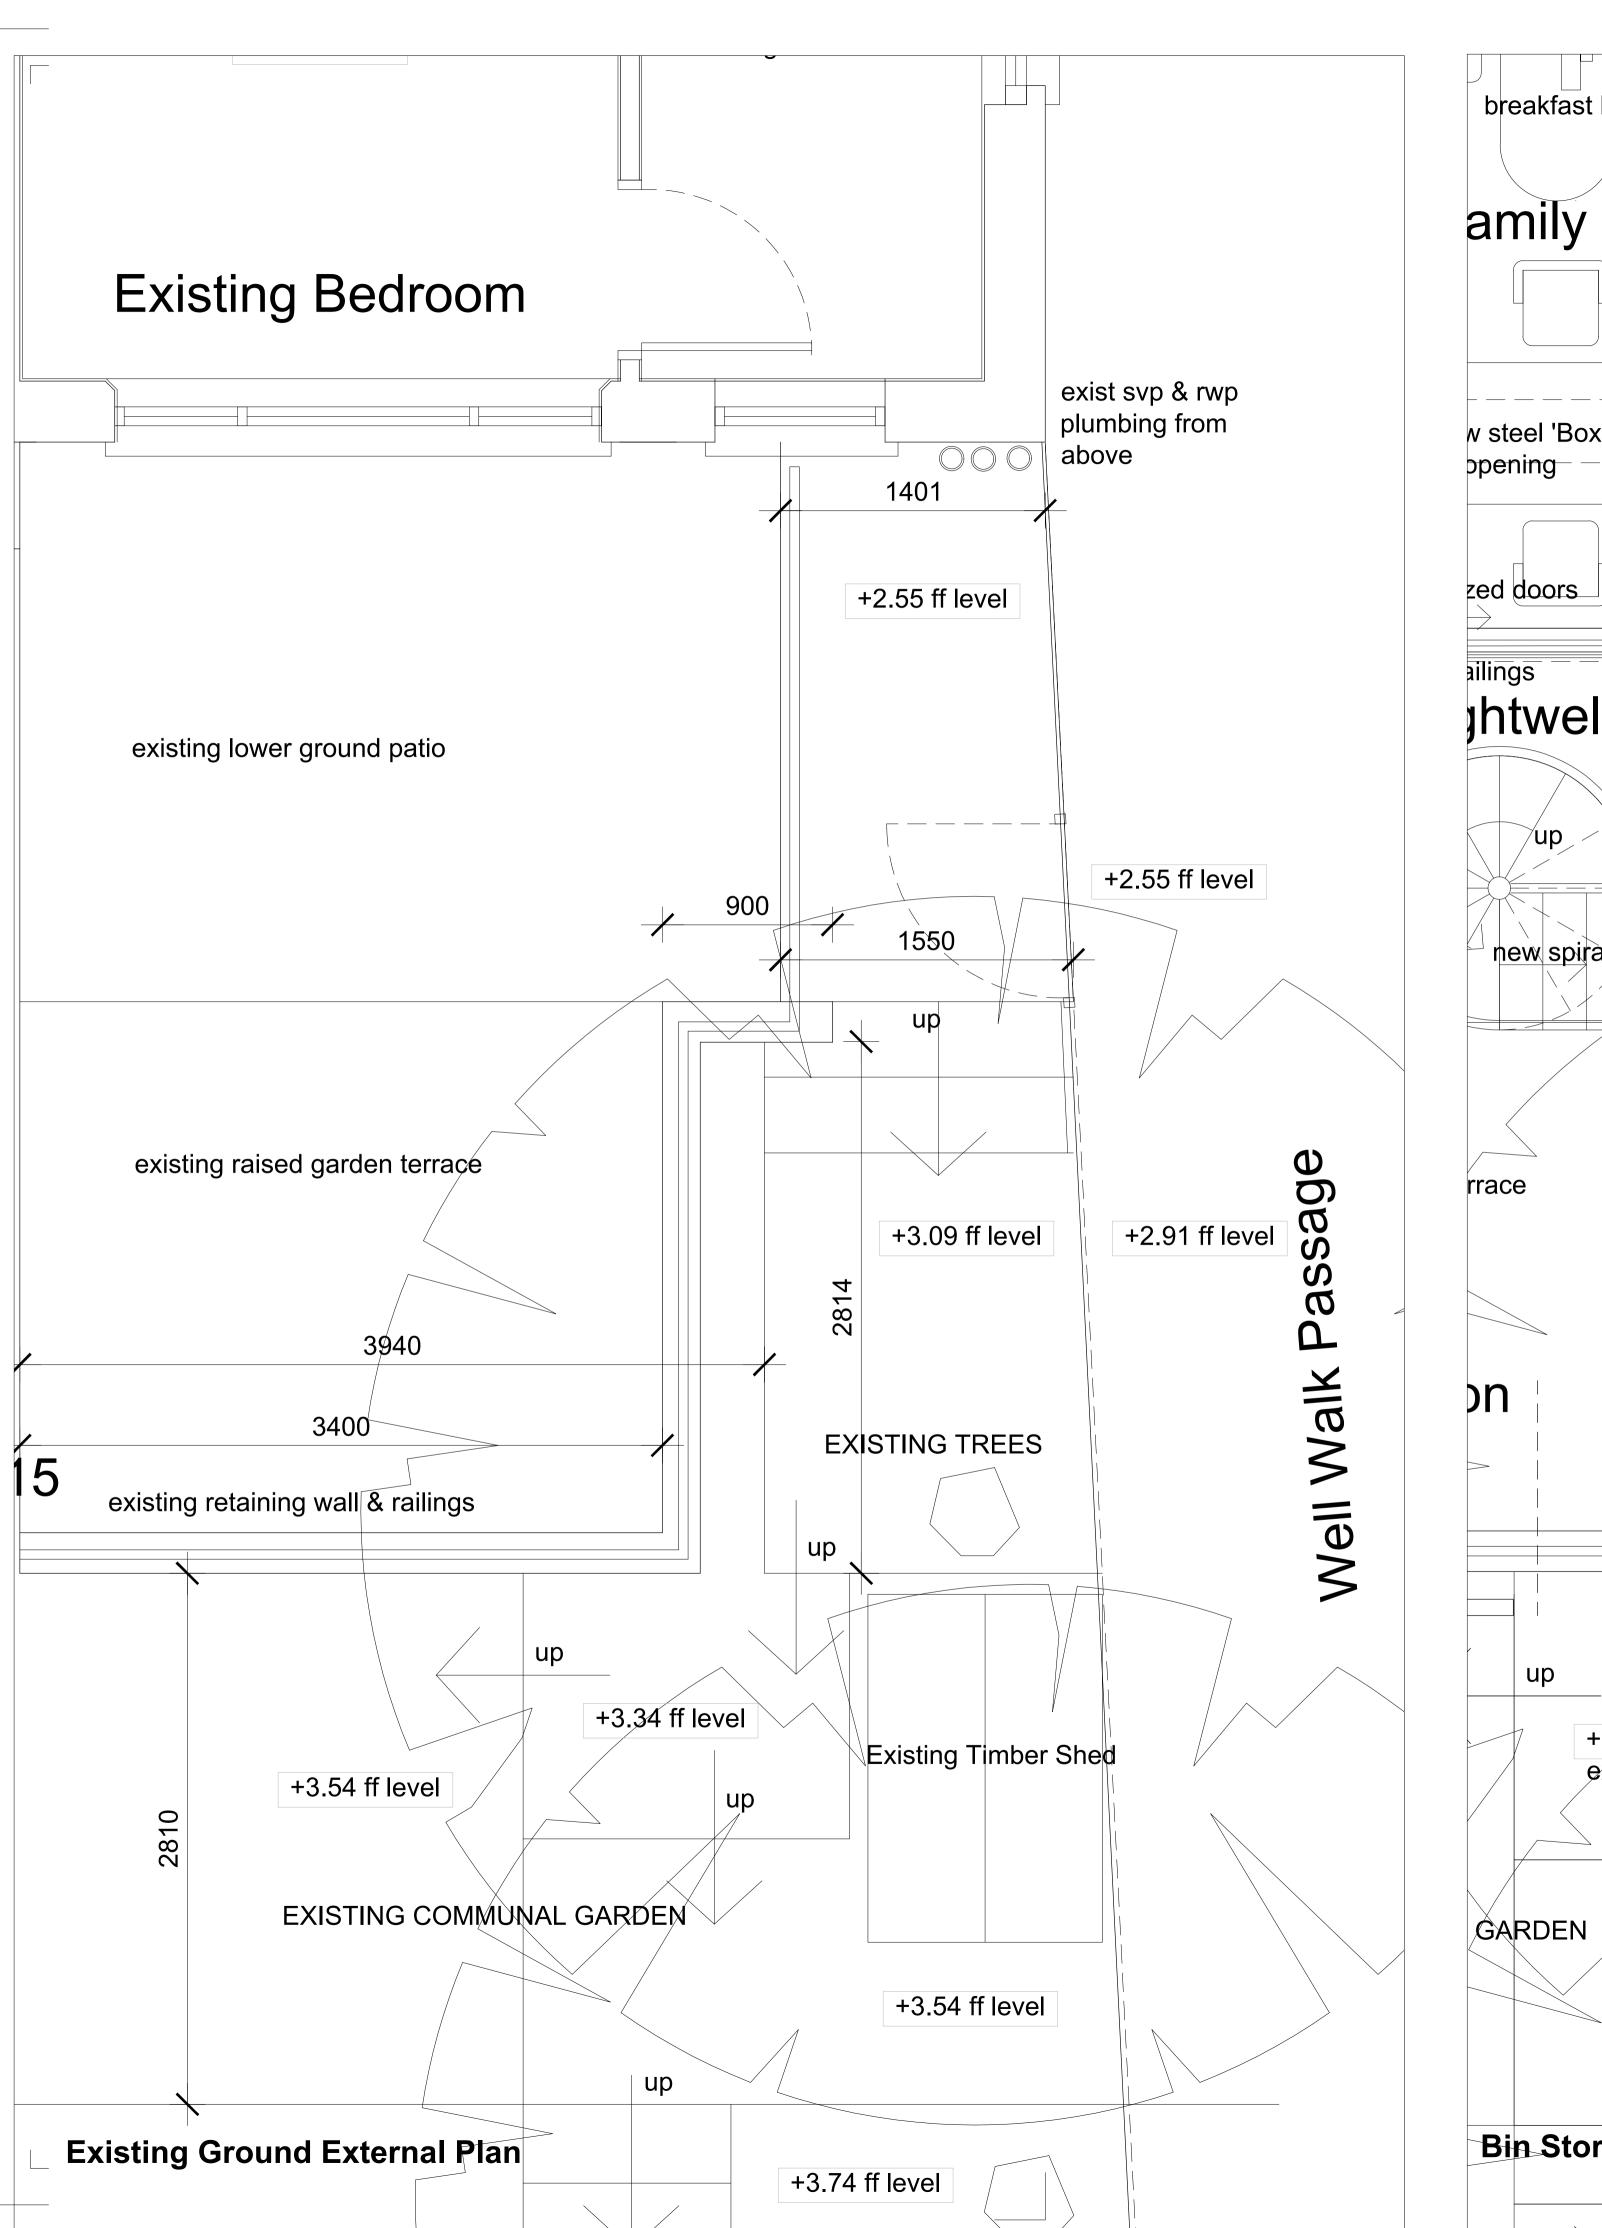

Bin Store section & elevation see drawing 1011

| D02                                                | 13.05.17                                          | Revised as instructed by Client                                                                                                                                           | F     |
|----------------------------------------------------|---------------------------------------------------|---------------------------------------------------------------------------------------------------------------------------------------------------------------------------|-------|
| D01                                                | 29.04.17                                          | Preliminary Issue to Client                                                                                                                                               | F     |
| Rev.                                               | Date                                              | Comment                                                                                                                                                                   | Ву    |
| COF                                                | PYRIGHT                                           | e to be checked on site s are to be reported immediately to the Architect o  © 2004 ERIBED IN THE CHAPTER IV OF THE COPYRIGHT ENTS ACT 1988, HAVE BEEN GENERALLY ASSERTED |       |
| DESIG                                              | ON AND PATE                                       | ENTS ACT 1988, HAVE BEEN GENERALLY ASSERTED                                                                                                                               | )     |
|                                                    |                                                   |                                                                                                                                                                           |       |
|                                                    |                                                   |                                                                                                                                                                           |       |
|                                                    |                                                   |                                                                                                                                                                           |       |
|                                                    |                                                   |                                                                                                                                                                           |       |
|                                                    |                                                   |                                                                                                                                                                           |       |
|                                                    |                                                   |                                                                                                                                                                           |       |
|                                                    |                                                   |                                                                                                                                                                           |       |
|                                                    |                                                   |                                                                                                                                                                           |       |
|                                                    |                                                   |                                                                                                                                                                           |       |
|                                                    |                                                   |                                                                                                                                                                           |       |
|                                                    |                                                   |                                                                                                                                                                           |       |
|                                                    |                                                   |                                                                                                                                                                           |       |
| Client                                             |                                                   |                                                                                                                                                                           |       |
| 00                                                 | n & Morv                                          | venna Lawson                                                                                                                                                              |       |
| Johr                                               | n & Morv<br>Well Walk                             |                                                                                                                                                                           |       |
| Johr<br>15a,                                       | Well Walk                                         |                                                                                                                                                                           |       |
| Johr<br>15a,<br>Ham                                | Well Walk<br>ostead, Lo                           | (                                                                                                                                                                         |       |
| Johr<br>15a,<br>Hamp<br>Projec                     | Well Walk<br>ostead, Lo<br>t<br><b>Oartn</b>      | (                                                                                                                                                                         | tensi |
| Johr<br>15a,<br>Hamp<br>Projec<br><b>Ap</b><br>15a | Well Walk<br>ostead, Lo<br>t<br>Dartn<br>Well Wal | ondon NW3 1BY  nent Alteration/Ex                                                                                                                                         | tensi |