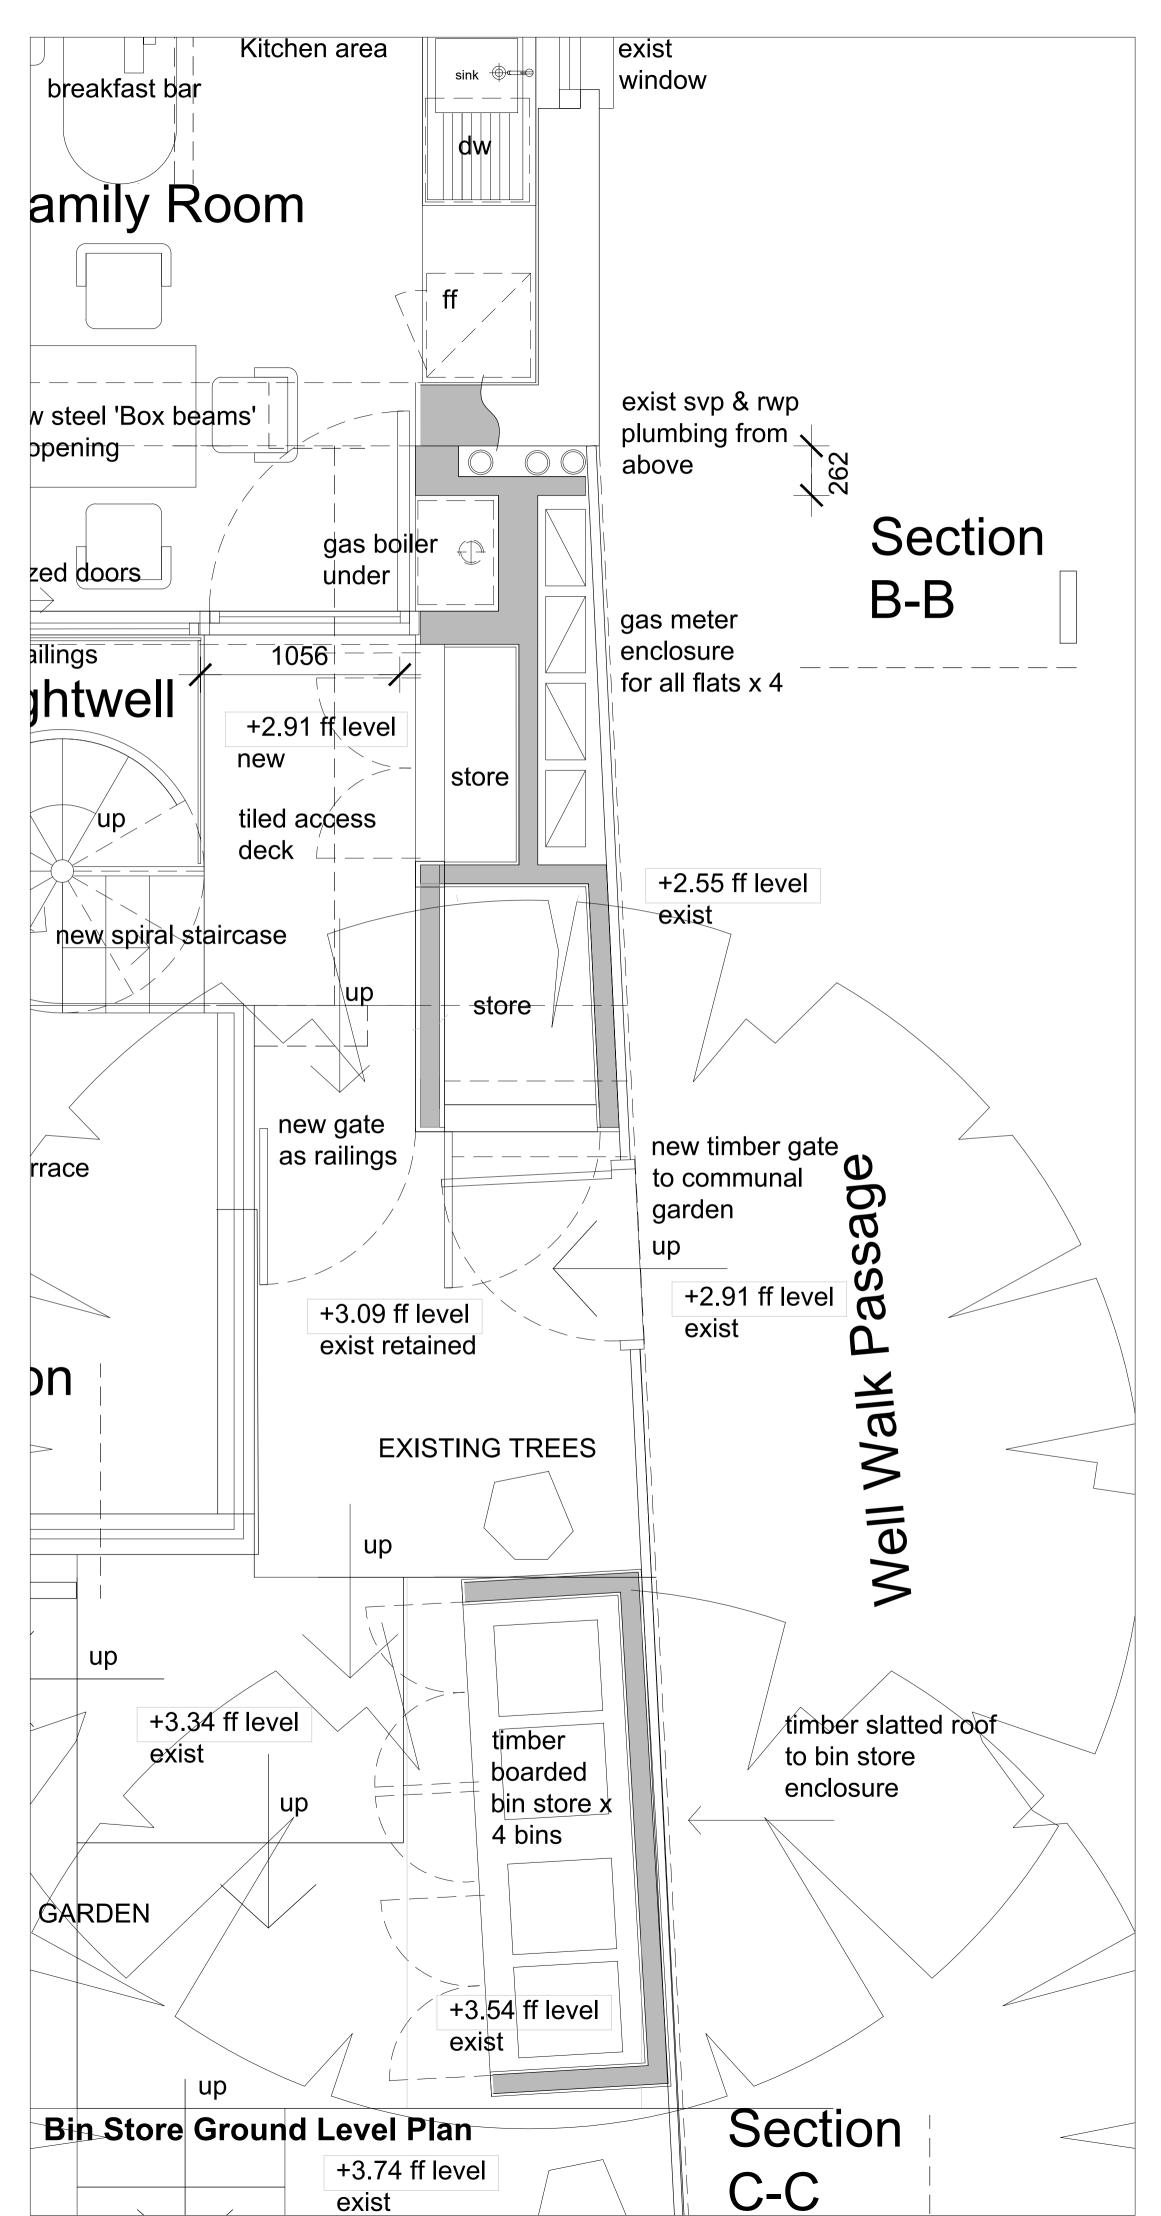

Bin Store section & elevation see drawing 1011

| D02                                                | 13.05.17                                          | Revised as instructed by Client                                                                                                                                           | F     |
|----------------------------------------------------|---------------------------------------------------|---------------------------------------------------------------------------------------------------------------------------------------------------------------------------|-------|
| D01                                                | 29.04.17                                          | Preliminary Issue to Client                                                                                                                                               | F     |
| Rev.                                               | Date                                              | Comment                                                                                                                                                                   | Ву    |
| COF                                                | PYRIGHT                                           | e to be checked on site s are to be reported immediately to the Architect o  © 2004 ERIBED IN THE CHAPTER IV OF THE COPYRIGHT ENTS ACT 1988, HAVE BEEN GENERALLY ASSERTED |       |
| DESIG                                              | ON AND PATE                                       | ENTS ACT 1988, HAVE BEEN GENERALLY ASSERTED                                                                                                                               | )     |
|                                                    |                                                   |                                                                                                                                                                           |       |
|                                                    |                                                   |                                                                                                                                                                           |       |
|                                                    |                                                   |                                                                                                                                                                           |       |
|                                                    |                                                   |                                                                                                                                                                           |       |
|                                                    |                                                   |                                                                                                                                                                           |       |
|                                                    |                                                   |                                                                                                                                                                           |       |
|                                                    |                                                   |                                                                                                                                                                           |       |
|                                                    |                                                   |                                                                                                                                                                           |       |
|                                                    |                                                   |                                                                                                                                                                           |       |
|                                                    |                                                   |                                                                                                                                                                           |       |
|                                                    |                                                   |                                                                                                                                                                           |       |
|                                                    |                                                   |                                                                                                                                                                           |       |
| Client                                             |                                                   |                                                                                                                                                                           |       |
| 00                                                 | n & Morv                                          | venna Lawson                                                                                                                                                              |       |
| Johr                                               | n & Morv<br>Well Walk                             |                                                                                                                                                                           |       |
| Johr<br>15a,                                       | Well Walk                                         |                                                                                                                                                                           |       |
| Johr<br>15a,<br>Ham                                | Well Walk<br>ostead, Lo                           | (                                                                                                                                                                         |       |
| Johr<br>15a,<br>Hamp<br>Projec                     | Well Walk<br>ostead, Lo<br>t<br><b>Oartn</b>      | (                                                                                                                                                                         | tensi |
| Johr<br>15a,<br>Hamp<br>Projec<br><b>Ap</b><br>15a | Well Walk<br>ostead, Lo<br>t<br>Dartn<br>Well Wal | ondon NW3 1BY  nent Alteration/Ex                                                                                                                                         | tensi |