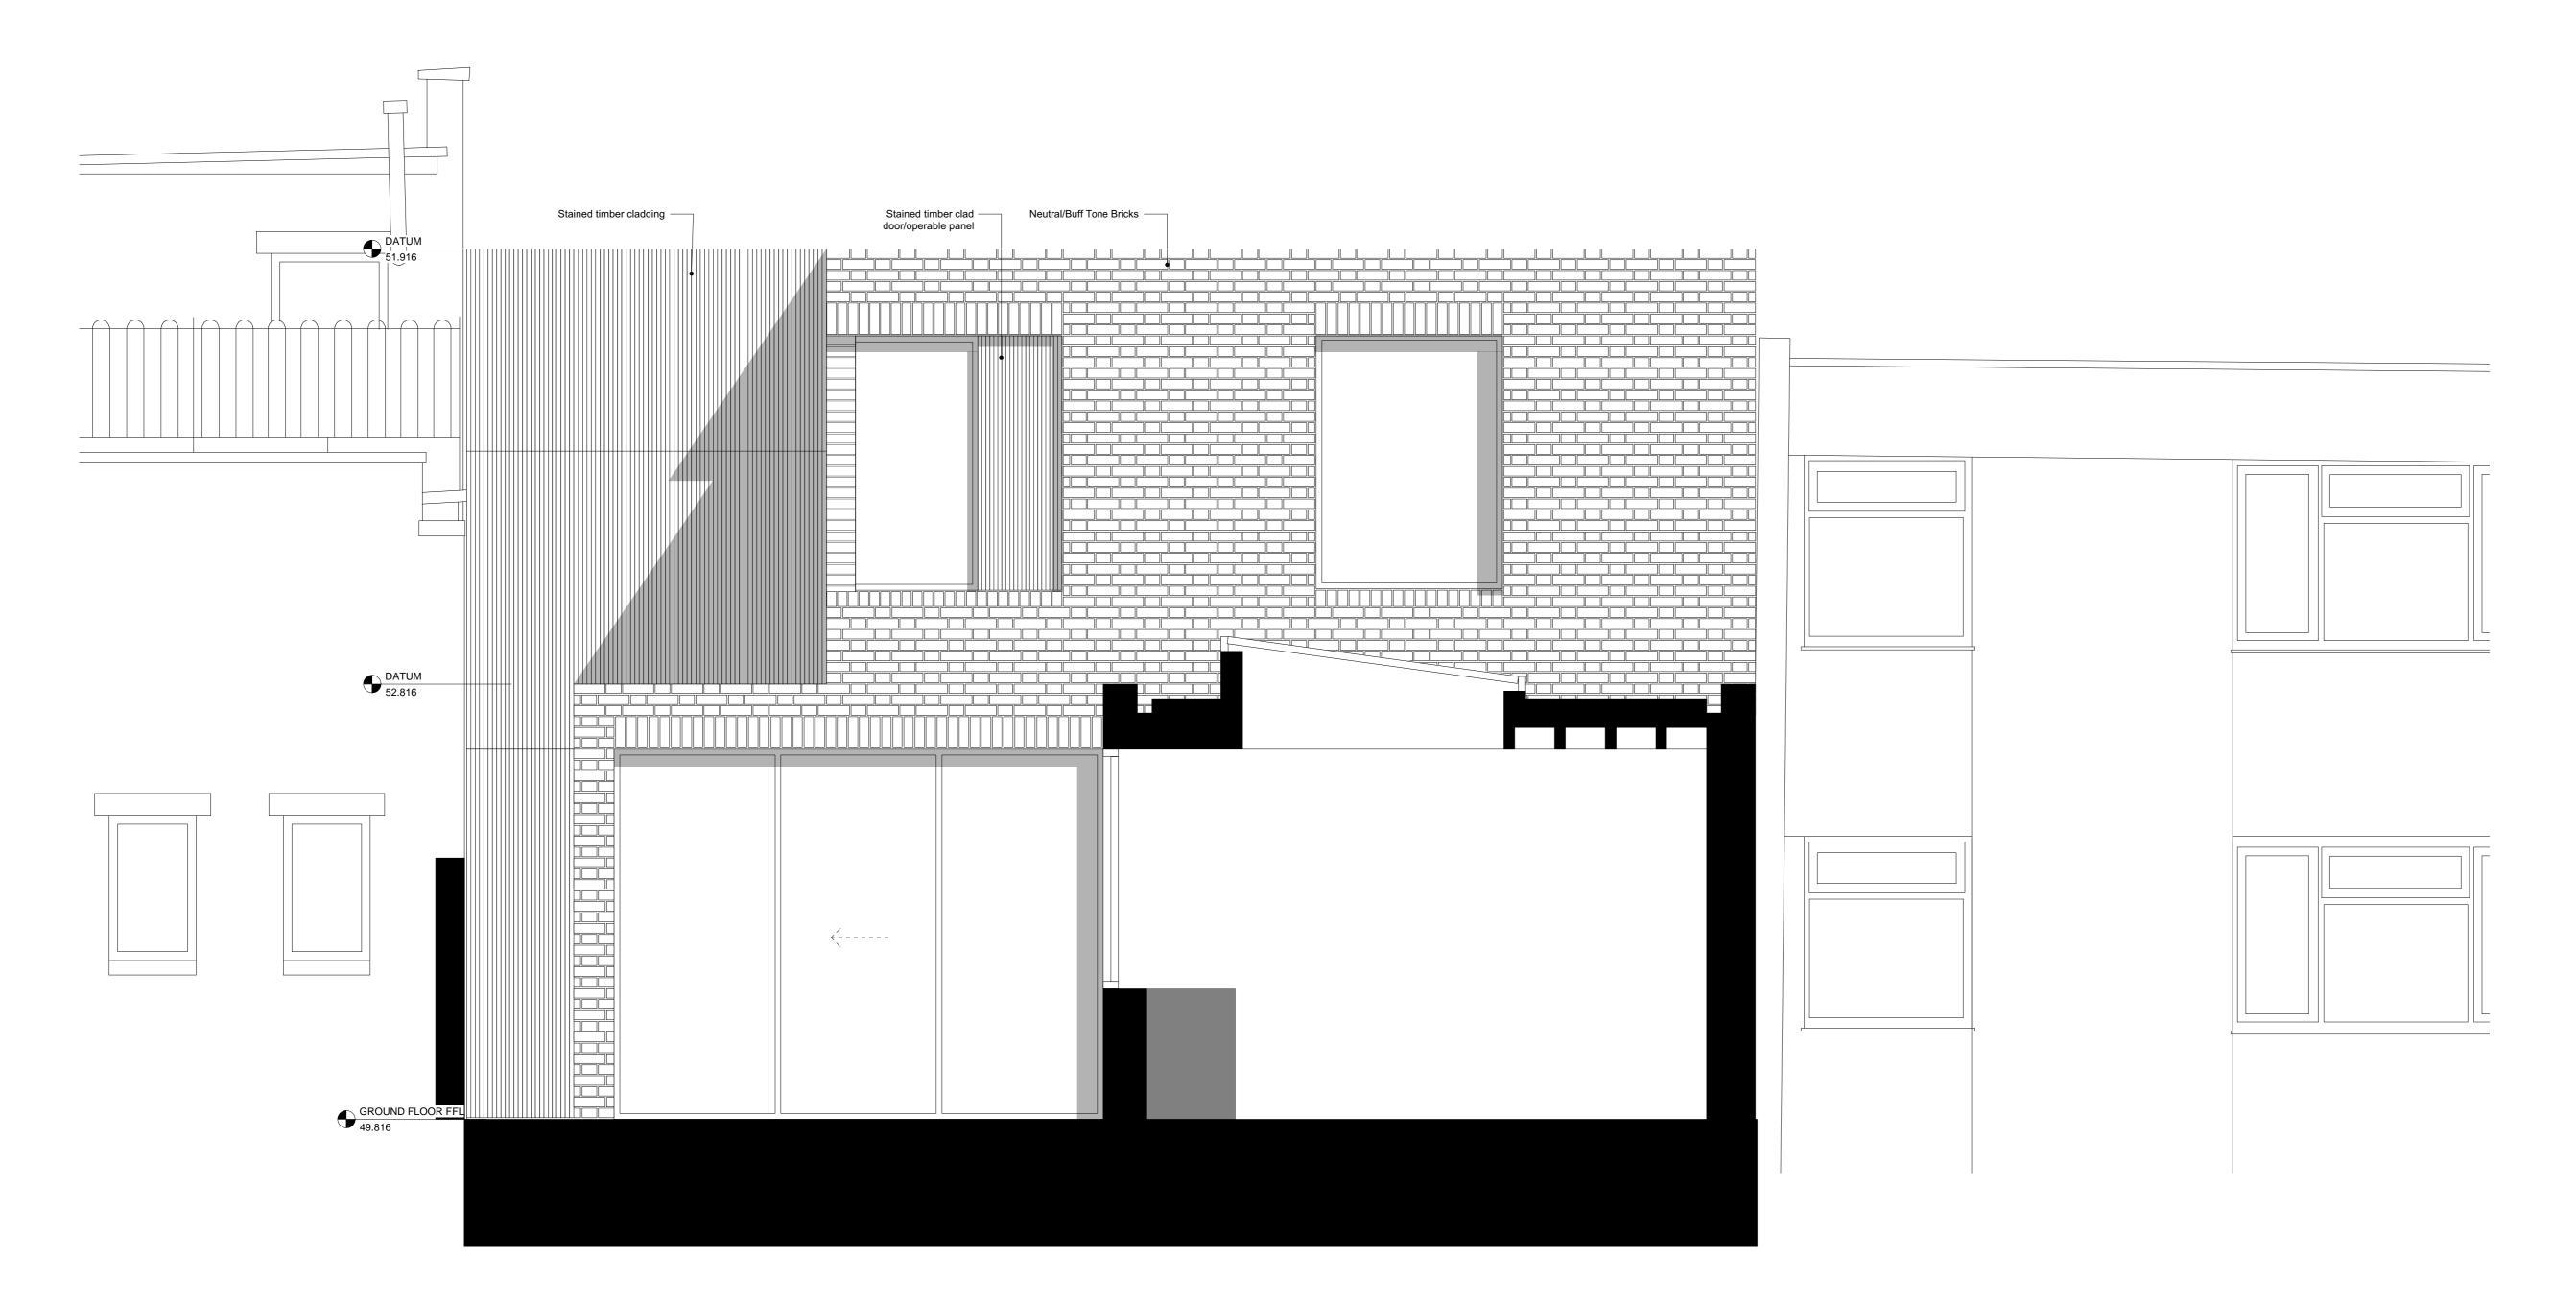

Proposed Elevation Allong Camden Mews (NW)
1:25 @ A1

- General notes

  1. Dimensioned drawings only. Do not scale.

  2. All dimensions and levels to be checked on site prior to commencement of any works, and/or preparation of any shop drawings.