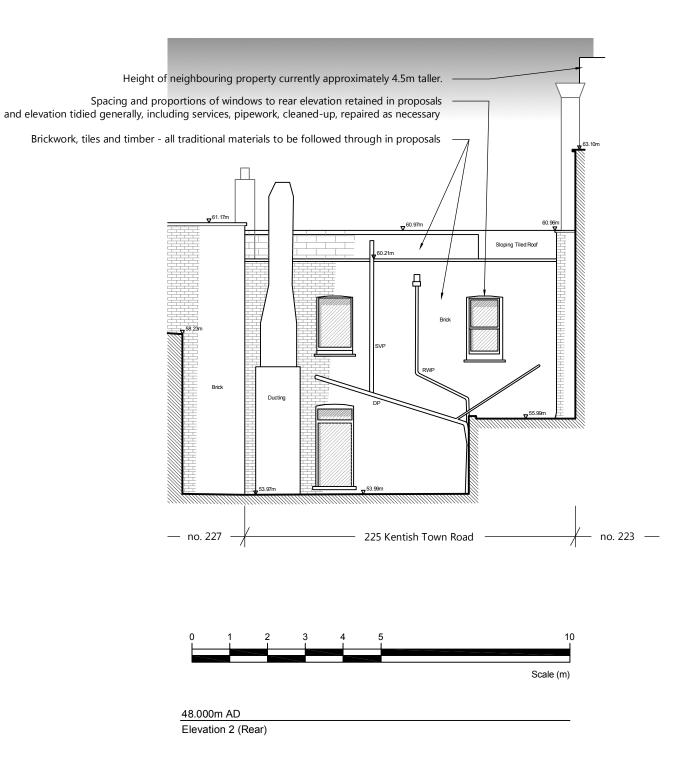

|               |  |
| O BAWING TITLE                                    |               |  |
| Front Elevation                                   | and elevation |  |
| as Existing                                       | Brickwor      |  |
| 225 Kentish Town Road<br>London NW5 2JU           |               |  |
| Alterations                                       | Apr. 2014     |  |
|                                                   | 1:100 @ A3    |  |
| Create REIT Ltd                                   | DRAWING NO.   |  |
| Fresson&Tee                                       |               |  |
| 1 SANDWICH STREET<br>LONDON WC1H 9PF              | _             |  |
| Tel: (020) 7391 7100 Fax: (020) 7391 7121         |               |  |



















| NOTES:                                            |             |  |
|---------------------------------------------------|-------------|--|
| ALL SCALES/DIMENSIONS FOR PLANNING PURPOSES ONLY. |             |  |
|                                                   |             |  |
|                                                   |             |  |
|                                                   |             |  |
|                                                   |             |  |
|                                                   |             |  |
|                                                   |             |  |
| DRAWING TITLE                                     |             |  |
| Section A-A                                       |             |  |
|