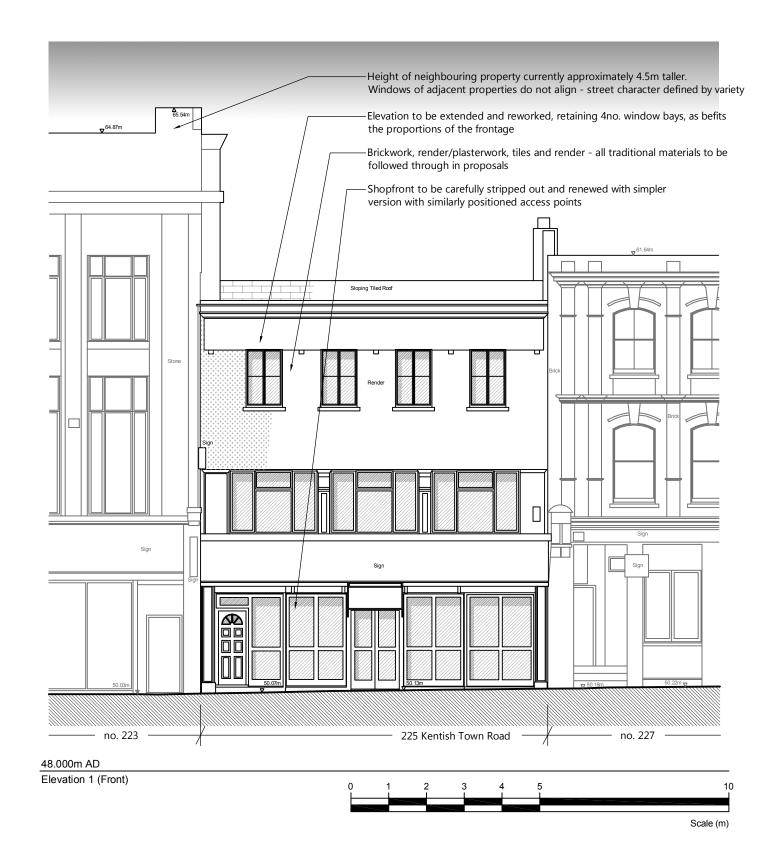

| NOTES:                                            |               |  |
|---------------------------------------------------|---------------|--|
| ALL SCALES/DIMENSIONS FOR PLANNING PURPOSES ONLY. |               |  |
|                                                   |               |  |
|                                                   |               |  |
|                                                   |               |  |
|                                                   |               |  |
|                                                   |               |  |
|                                                   |               |  |
| O BAWING TITLE                                    |               |  |
| Front Elevation                                   | and elevation |  |
| as Existing                                       | Brickwor      |  |
| 225 Kentish Town Road<br>London NW5 2JU           |               |  |
| Alterations                                       | Apr. 2014     |  |
|                                                   | 1:100 @ A3    |  |
| Create REIT Ltd                                   | DRAWING NO.   |  |
| Fresson&Tee                                       |               |  |
| 1 SANDWICH STREET<br>LONDON WC1H 9PF              | _             |  |
| Tel: (020) 7391 7100 Fax: (020) 7391 7121         |               |  |