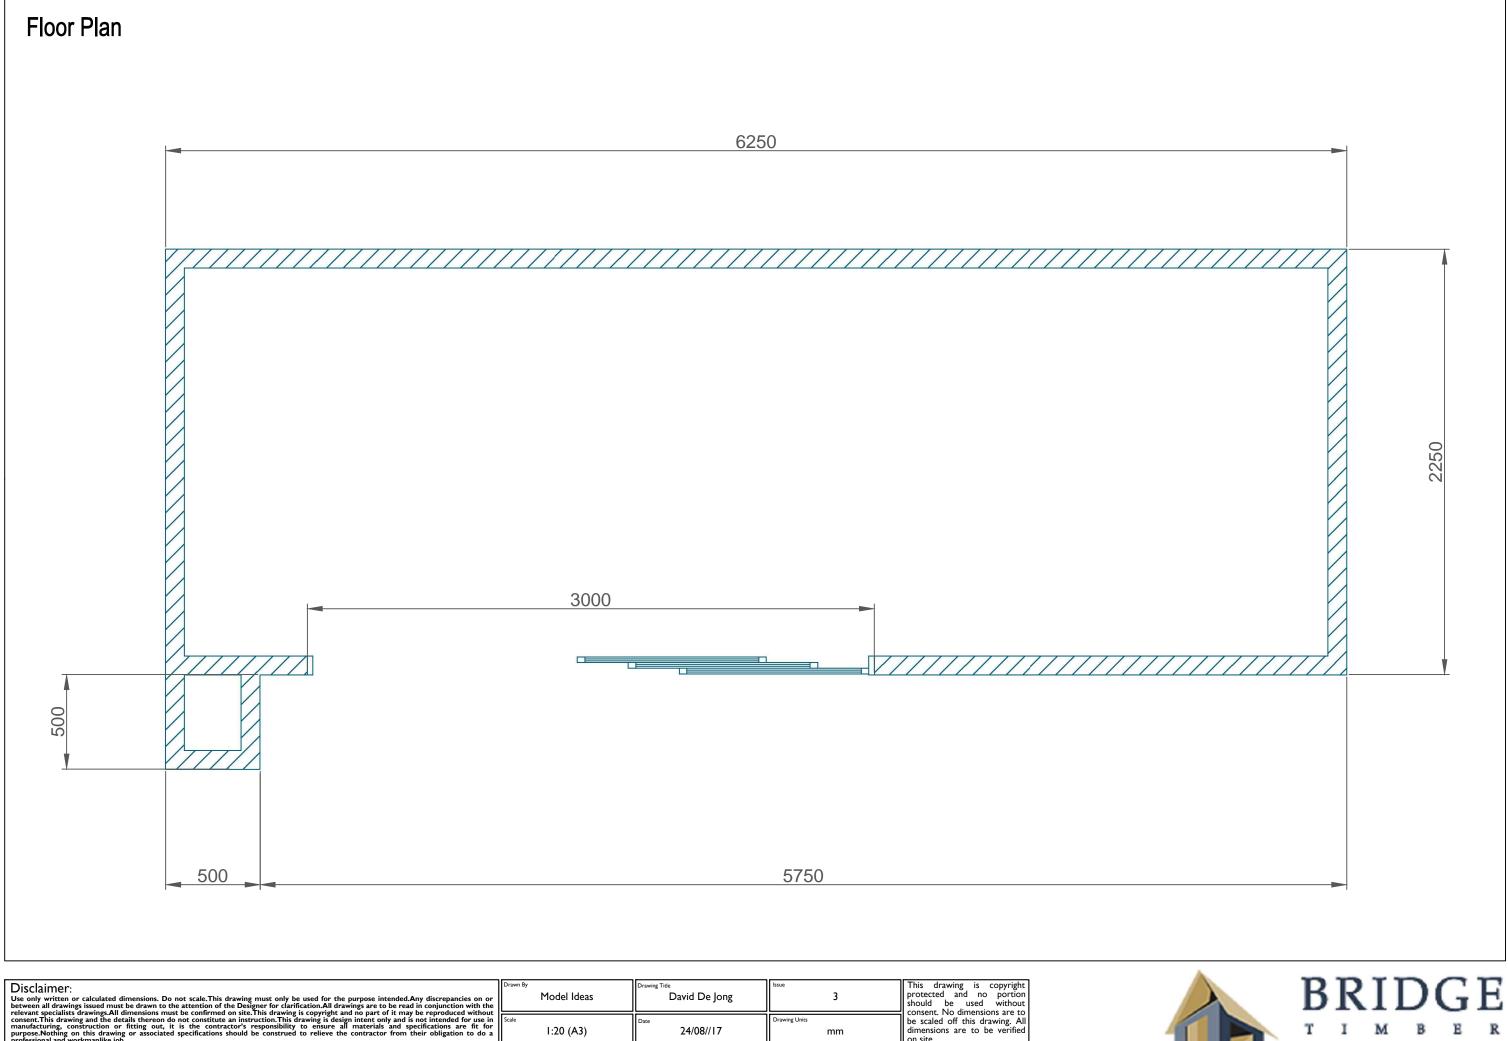

| or<br>:he      | Model Ideas     | Drawing Title David De Jong | Issue 3          | P      |
|----------------|-----------------|-----------------------------|------------------|--------|
| in<br>for<br>a | Scale 1:20 (A3) | Date 24/08//17              | Drawing Units mm | b<br>d |