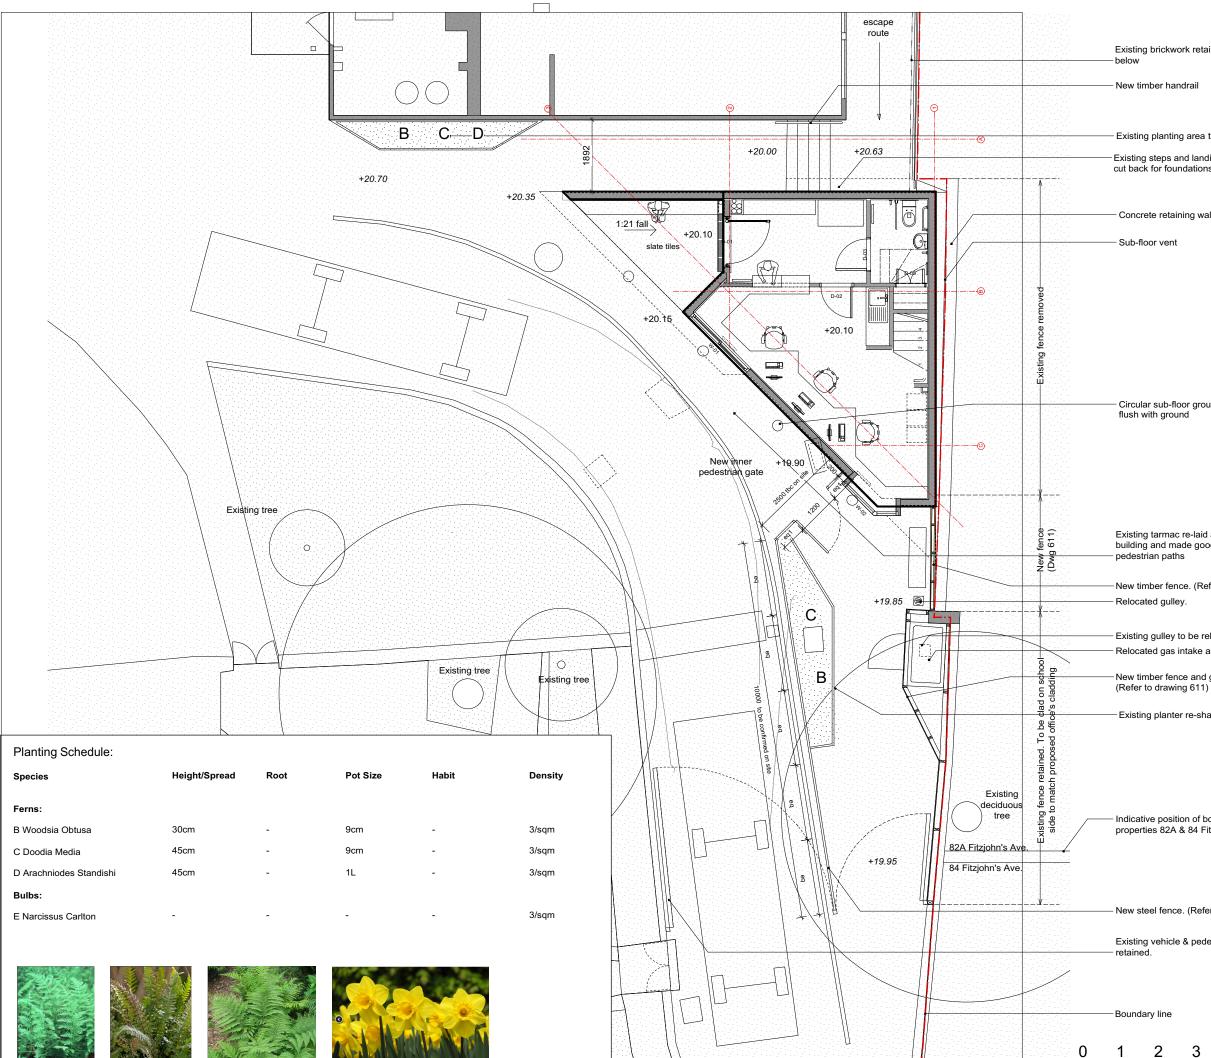

Circular sub-floor ground vents laid

Existing tarmac re-laid around new building and made good on exisiting

- New timber fence. (Refer to drawing 611)

- Existing gulley to be relocated. Relocated gas intake and meter

New timber fence and gas meter enclosure.

- Existing planter re-shaped

- Indicative position of boundary between properties 82A & 84 Fitzjohn's Avenue.

- New steel fence. (Refer to drawing 610)

Existing vehicle & pedestrian gates to be

99999

KEY +20.35 Existing site levels +20.15 Proposed site levels

© Copyright Curl la Tourelle Architects

NOTES:

All dimensions to be checked on site, not scaled from this drawing.

Any discrepancies on this drawing with other contract documents to be reported immediately to the Contract Administrator for clarification.