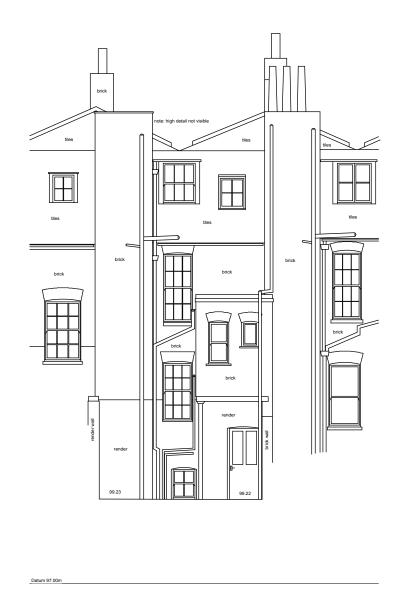

1:20 @ A3 1m 2m 3m 4m 1:100 1m 2m 3m 4m 1:200 2m 3m 4m 5m 6m 7m 8m 9m 1:500 10m 20m 1:1250 20m 30m 40m 50

note: high detail not visible.

| Detail | Detai

REAR ELEVATION FRONT ELEVATION

Project Stage Date Project No. Drawn By Title Scale JEFFREYS STREET PLANNING SEPT 2017 GENERAL NOTE STATUS DO NOT SCALE FROM THIS DRAWING NO. REVISION DATE Refer to 000's for existing drawings Refer to 100's for proposed plans Refer to 200's for proposed elevations Refer to 300's for proposed sections Refer to 400's for room elevations Refer to 500's for details Refer to 600's for schedules Site Boundary Existing Walls A Planning Application 21.08.17 Adjoining Property Proposed Walls **PLANNING** VT Walls Removed
Ceiling Line Over
Cornice Over Pr Concrete Wall EXISTING ELEVATIONS 1:100 Pr Block Wall Pr Brick Wall Drawing No. / Rev 010 APP 1 - A :20 @ A3 1m 2m 3m 4m 1:100 1m 2m 3m 4m 1:200 2m 3m 4m 5m 6m 7m 8m 9m 1:500 10m 20m 1:1250 20m 30m 40m 5