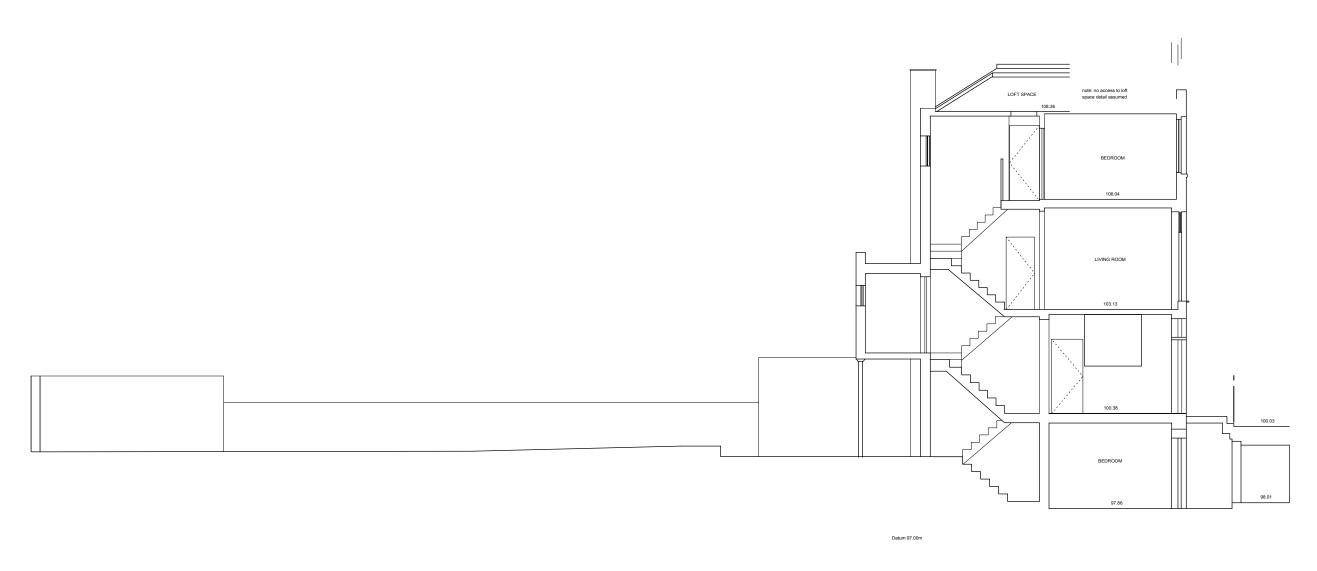

SECTION A-A

Project Stage Date Project No. Drawn By Title Scale JEFFREYS STREET PLANNING SEPT 2017 GENERAL NOTE STATUS DO NOT SCALE FROM THIS DRAWING NO. REVISION DATE Site Boundary
Adjoining Property
Walls Removed
Ceiling Line Over
Cornice Over Refer to 000's for existing drawings Refer to 100's for proposed plans Refer to 200's for proposed elevations Refer to 300's for proposed sections Refer to 400's for room elevations Refer to 500's for details Refer to 600's for schedules Existing Walls A Planning Application 21.08.17 Proposed Walls **PLANNING** VT Pr Concrete Wall EXISTING SECTIONS 1:100 Pr Block Wall Pr Brick Wall APP 1 - A Drawing No. / Rev 020