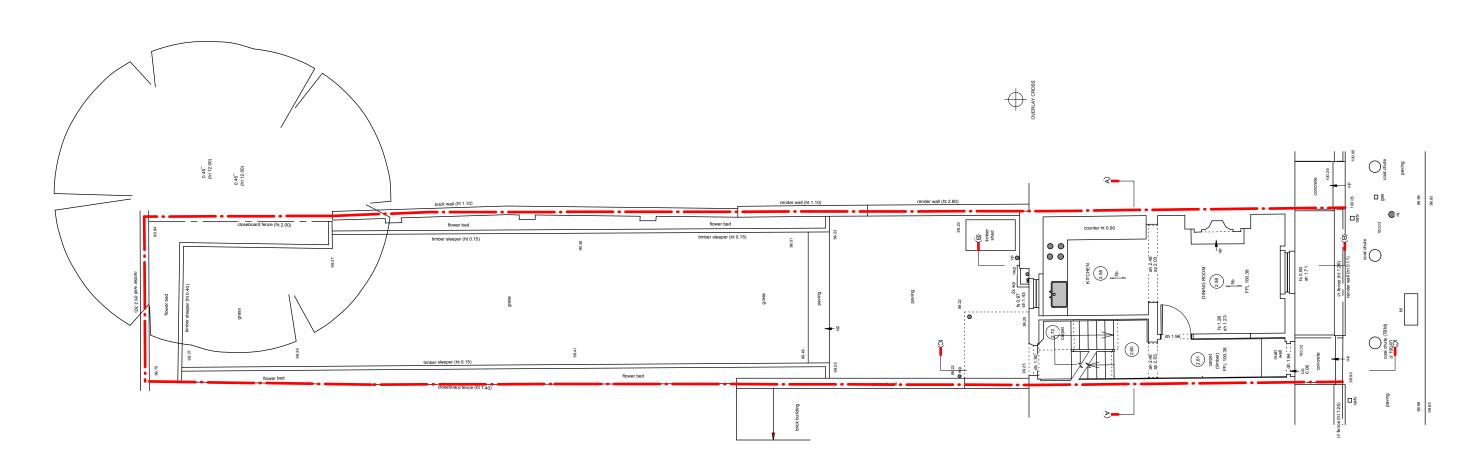

Title Scale SITE PLAN 1:100
Drawing No. / Rev 001

1:20 @ A3 1m 2m 3m 4m 1:100 1m 2m 3m 4m 1:200 2m 3m 4m 5m 6m 7m 8m 9m 1:500 10m 20m 1:1250 20m 30m 40m 50m

LOWER GROUND FLOOR PLAN

JEFFREYS STREET
GROUND FLOOR PLAN