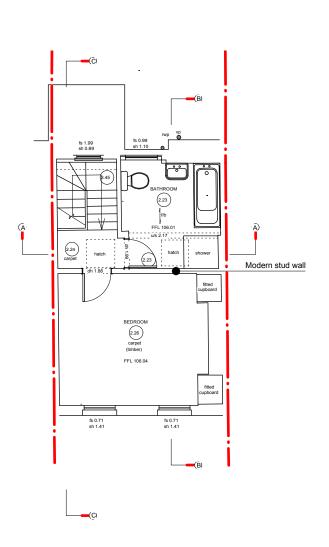

FIRST FLOOR PLAN

SECOND FLOOR PLAN

KEY
Existing Walls
Proposed Walls
Pr Concrete Wall
Pr Block Wall
Pr Brick Wall

Site Boundary
Adjoining Property
Walls Removed
Ceiling Line Over
Cornice Over

GENERAL NOTE

Refer to 000's for existing drawings
Refer to 100's for proposed plans
Refer to 200's for proposed elevations
Refer to 300's for proposed sections
Refer to 400's for room elevations
Refer to 500's for details
Refer to 600's for schedules

**PLANNING** 

NO. REVISION DATE
A Planning Application 21.08.17

DO NOT SCALE FROM THIS DRAWING

Project Stage PLANNING SEPT 2017 Project No. Drawn By Title Scale EXISTING PLANS 1:100

Drawing No. / Rev 002 APP 1 - A