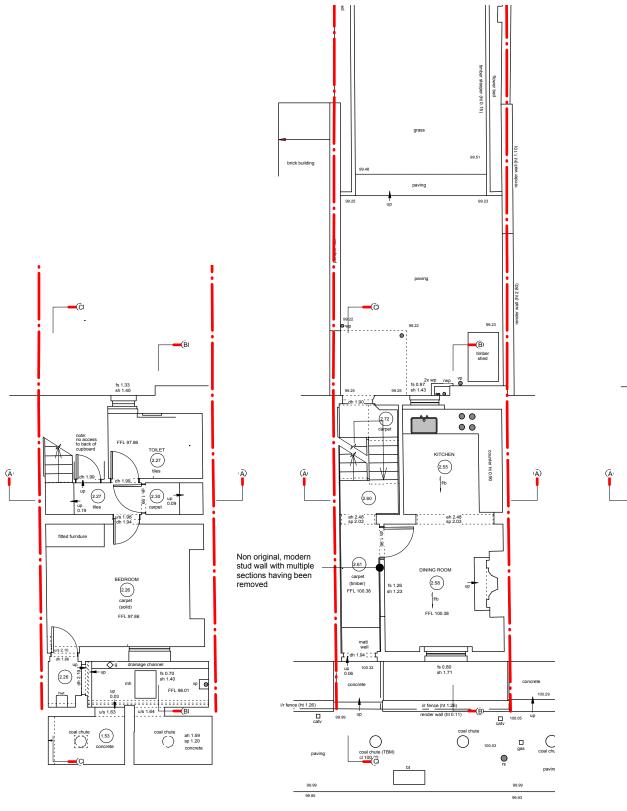

Title Scale SITE PLAN 1:100
Drawing No. / Rev 001

1:20 @ A3 1m 2m 3m 4m 1:100 1m 2m 3m 4m 1:200 2m 3m 4m 5m 6m 7m 8m 9m 1:500 10m 20m 1:1250 20m 30m 40m 50m

LOWER GROUND FLOOR PLAN

JEFFREYS STREET
GROUND FLOOR PLAN

FIRST FLOOR PLAN

SECOND FLOOR PLAN

KEY
Existing Walls
Proposed Walls
Pr Concrete Wall
Pr Block Wall
Pr Brick Wall

Site Boundary
Adjoining Property
Walls Removed
Ceiling Line Over
Cornice Over

GENERAL NOTE

Refer to 000's for existing drawings
Refer to 100's for proposed plans
Refer to 200's for proposed elevations
Refer to 300's for proposed sections
Refer to 400's for room elevations
Refer to 500's for details
Refer to 600's for schedules

**PLANNING** 

NO. REVISION DATE
A Planning Application 21.08.17

DO NOT SCALE FROM THIS DRAWING

Project Stage PLANNING SEPT 2017 Project No. Drawn By Title Scale EXISTING PLANS 1:100

Drawing No. / Rev 002 APP 1 - A