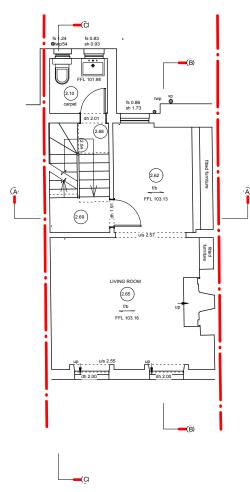

FIRST FLOOR PLAN

SECOND FLOOR PLAN

KEY
Existing Walls
Proposed Walls
Pr Concrete Wall
Pr Block Wall
Pr Brick Wall

Site Boundary
Adjoining Property
Walls Removed
Ceiling Line Over
Cornice Over

GENERAL NOTE

Refer to 000's for existing drawings
Refer to 100's for proposed plans
Refer to 200's for proposed elevations
Refer to 300's for proposed sections
Refer to 400's for room elevations
Refer to 500's for details
Refer to 600's for schedules

**PLANNING** 

NO. REVISION DATE
A Planning Application 21.08.17

DO NOT SCALE FROM THIS DRAWING

Project Stage PLANNING SEPT 2017 Project No. Drawn By Title Scale EXISTING PLANS 1:100

Drawing No. / Rev 002 APP 1 - A