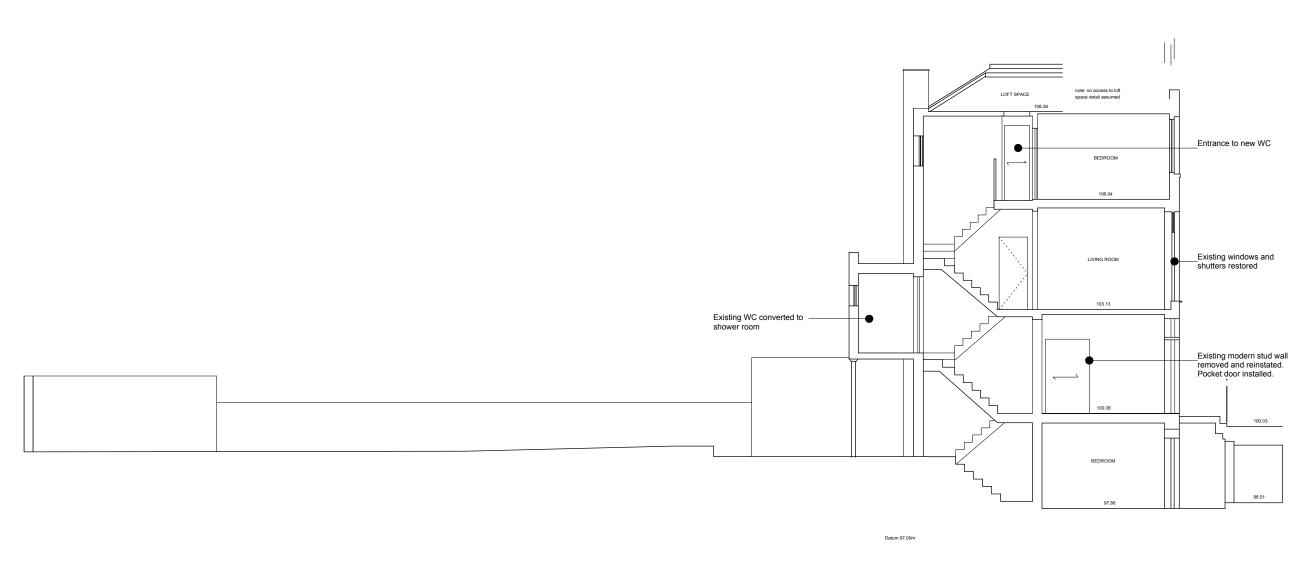

SECTION A-A

Project Stage Date Project No. Drawn By Title Scale JEFFREYS STREET PLANNING SEPT 2017 GENERAL NOTE STATUS DO NOT SCALE FROM THIS DRAWING NO. REVISION DATE Site Boundary
Adjoining Property
Walls Removed
Ceiling Line Over
Cornice Over Refer to 000's for existing drawings Refer to 100's for proposed plans Refer to 200's for proposed elevations Refer to 300's for proposed sections Refer to 400's for room elevations Refer to 500's for details Refer to 600's for schedules Existing Walls A Planning Application 21.08.17 Proposed Walls **PLANNING** VT Pr Concrete Wall PROPOSED SECTIONS 1:100 Pr Block Wall Pr Brick Wall APP 1 - A Drawing No. / Rev 120

1:20 @ A3 1m 2m 3m 4m 1:100 1m 2m 3m 4m 1:200 2m 3m 4m 5m 6m 7m 8m 9m 1:500 10m 20m 1:1250 20m 30m 40m 50

SECTION C-C