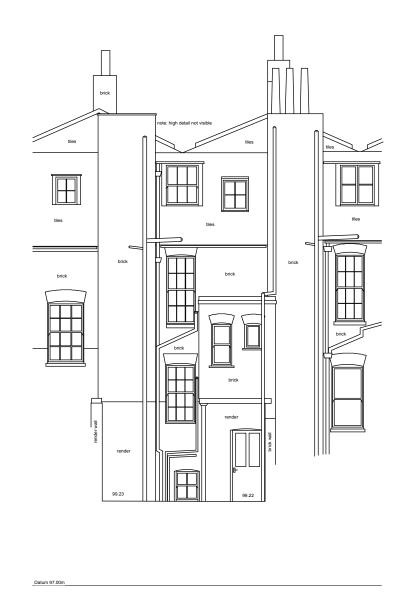

APP 1 - A

note trajn decid not visible

Existing windows and shutters restored

Dawn 97 don

REAR ELEVATION FRONT ELEVATION

Project Stage Date Project No. Drawn By Title Scale JEFFREYS STREET PLANNING SEPT 2017 STATUS GENERAL NOTE NO. REVISION DATE DO NOT SCALE FROM THIS DRAWING Refer to 000's for existing drawings Refer to 100's for proposed plans Refer to 200's for proposed elevations Refer to 300's for proposed sections Refer to 400's for room elevations Refer to 500's for details Refer to 600's for schedules Site Boundary Existing Walls A Planning Application 21.08.17 Proposed Walls Adjoining Property **PLANNING** Walls Removed
Ceiling Line Over
Cornice Over VT Pr Concrete Wall PROPOSED ELEVATIONS 1:100 Pr Block Wall Pr Brick Wall Drawing No. / Rev 110 APP 1 - A :20 @ A3 1m 2m 3m 4m 1:100 1m 2m 3m 4m 1:200 2m 3m 4m 5m 6m 7m 8m 9m 1:500 10m 20m 1:1250 20m 30m 40m 5