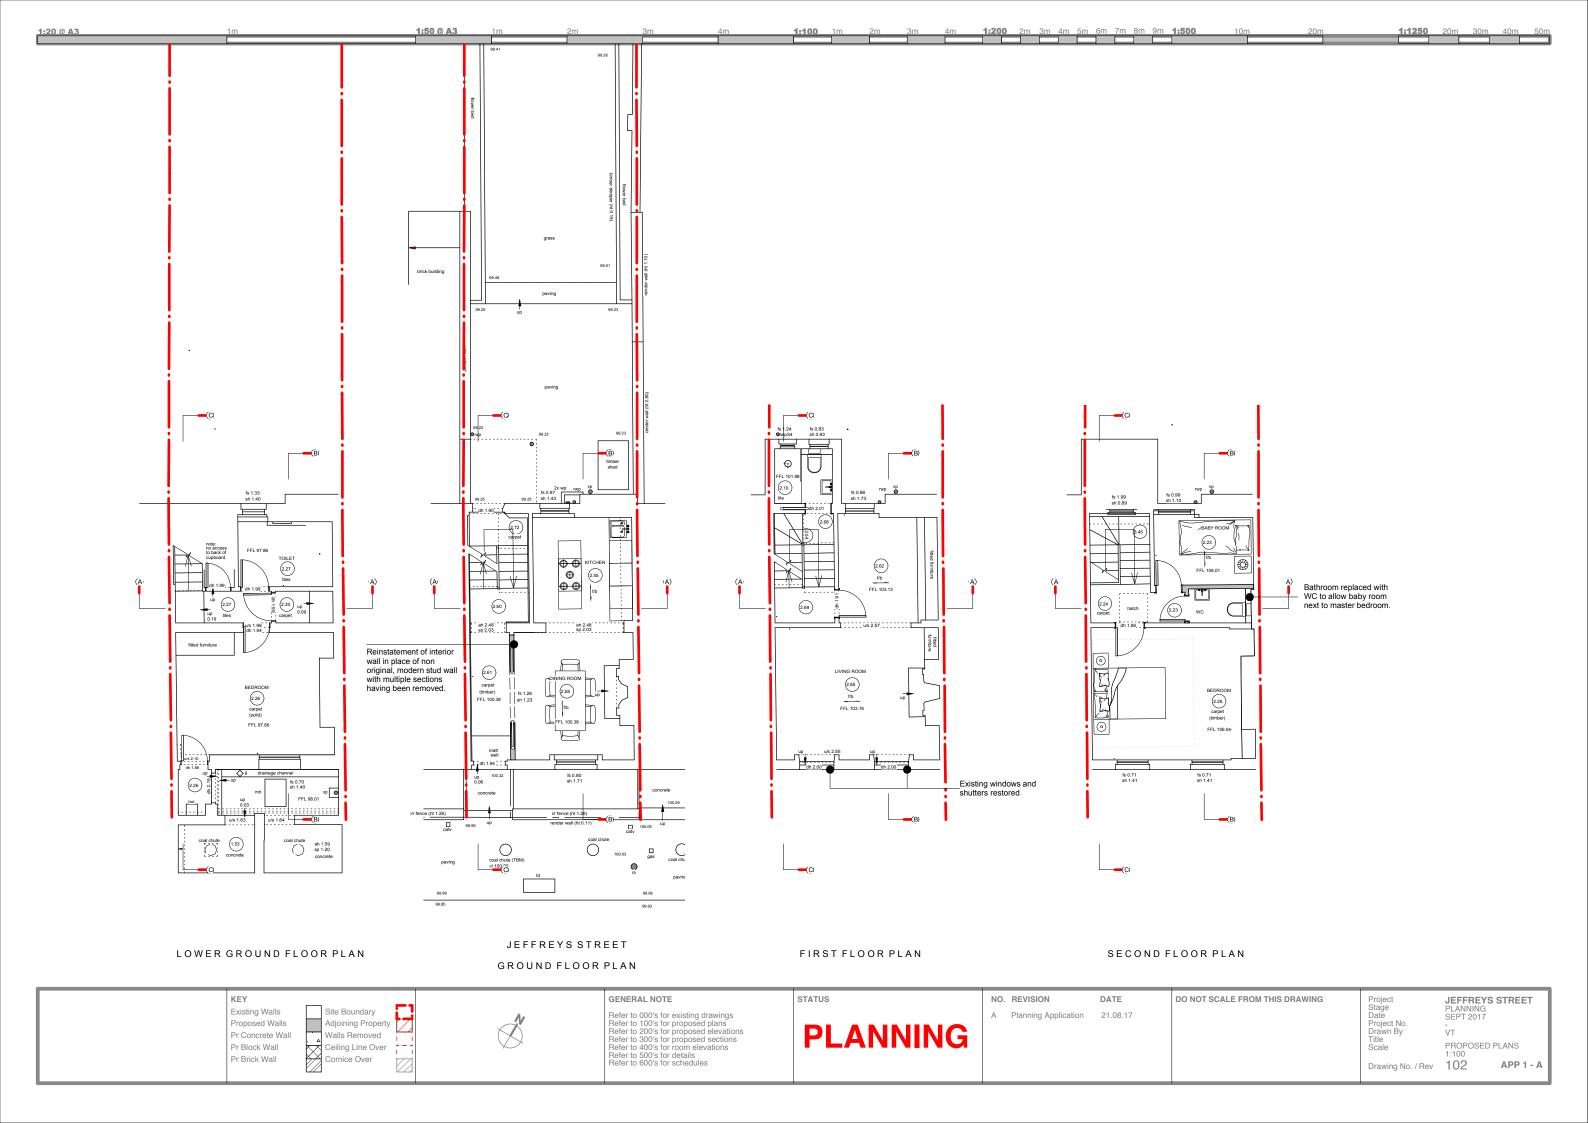

JEFFREYS STREET GROUND FLOOR PLAN

GENERAL NOTE

Refer to 000's for existing drawings Refer to 100's for proposed plans Refer to 200's for proposed elevations Refer to 300's for proposed sections Refer to 400's for room elevations Refer to 500's for details Refer to 600's for schedules

**PLANNING** 

STATUS

NO. REVISION DATE A Planning Application 21.08.17 DO NOT SCALE FROM THIS DRAWING

Project Stage Date Project No. Drawn By Title Scale **JEFFREYS STREET** PLANNING SEPT 2017 VT

Title Scale SITE PLAN 1:100
Drawing No. / Rev 001