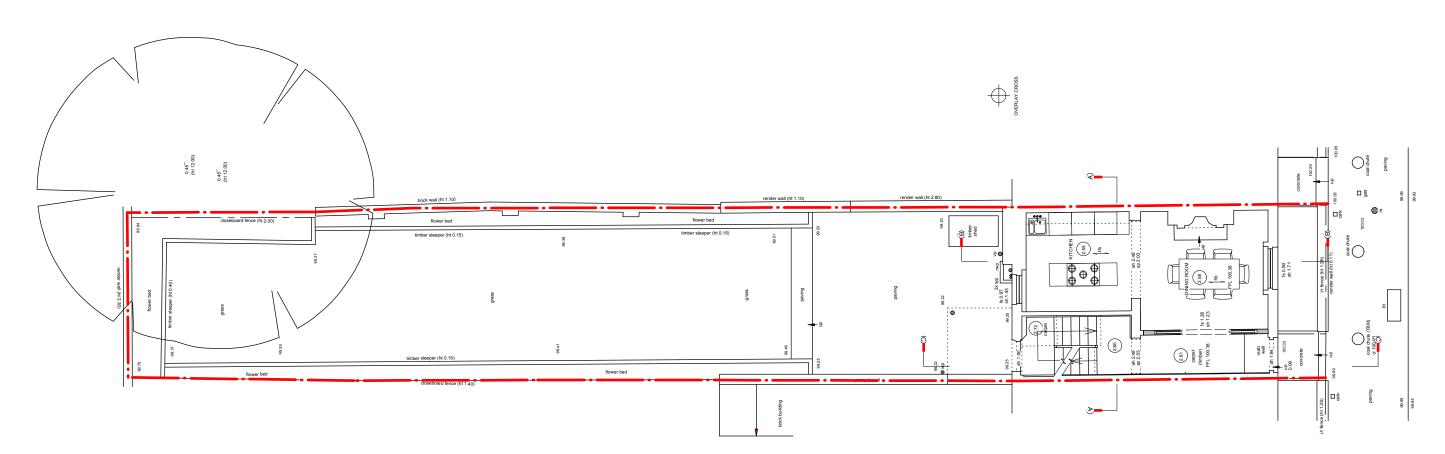

JEFFREYS STREET GROUND FLOOR PLAN

GENERAL NOTE

Refer to 000's for existing drawings Refer to 100's for proposed plans Refer to 200's for proposed elevations Refer to 300's for proposed sections Refer to 400's for room elevations Refer to 500's for details Refer to 600's for schedules

**PLANNING** 

STATUS

NO. REVISION DATE A Planning Application 21.08.17 DO NOT SCALE FROM THIS DRAWING

Project Stage Date Project No. Drawn By Title Scale **JEFFREYS STREET** PLANNING SEPT 2017 VT

Title Scale SITE PLAN 1:100
Drawing No. / Rev 001