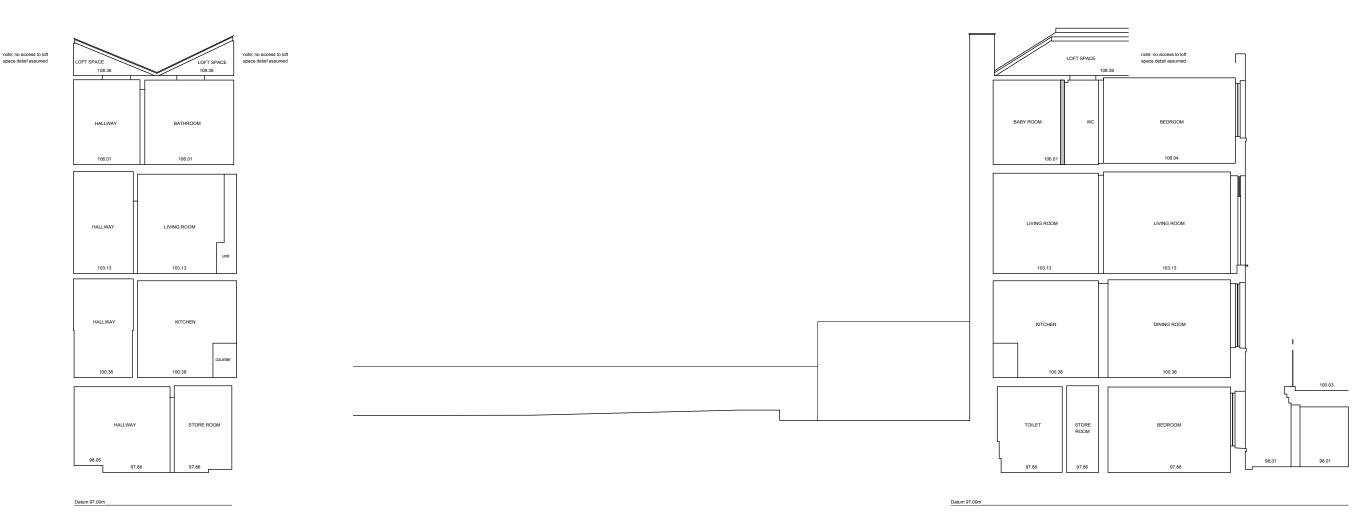

SECTION A-A

Project Stage Date Project No. Drawn By Title Scale JEFFREYS STREET PLANNING SEPT 2017 GENERAL NOTE STATUS DO NOT SCALE FROM THIS DRAWING NO. REVISION DATE Site Boundary
Adjoining Property
Walls Removed
Ceiling Line Over
Cornice Over Refer to 000's for existing drawings Refer to 100's for proposed plans Refer to 200's for proposed elevations Refer to 300's for proposed sections Refer to 400's for room elevations Refer to 500's for details Refer to 600's for schedules Existing Walls A Planning Application 21.08.17 Proposed Walls **PLANNING** VT Pr Concrete Wall PROPOSED SECTIONS 1:100 Pr Block Wall Pr Brick Wall APP 1 - A Drawing No. / Rev 120

1:20 @ A3 1m 2m 3m 4m 1:100 1m 2m 3m 4m 1:200 2m 3m 4m 5m 6m 7m 8m 9m 1:500 10m 20m 1:1250 20m 30m 40m 50

SECTION C-C