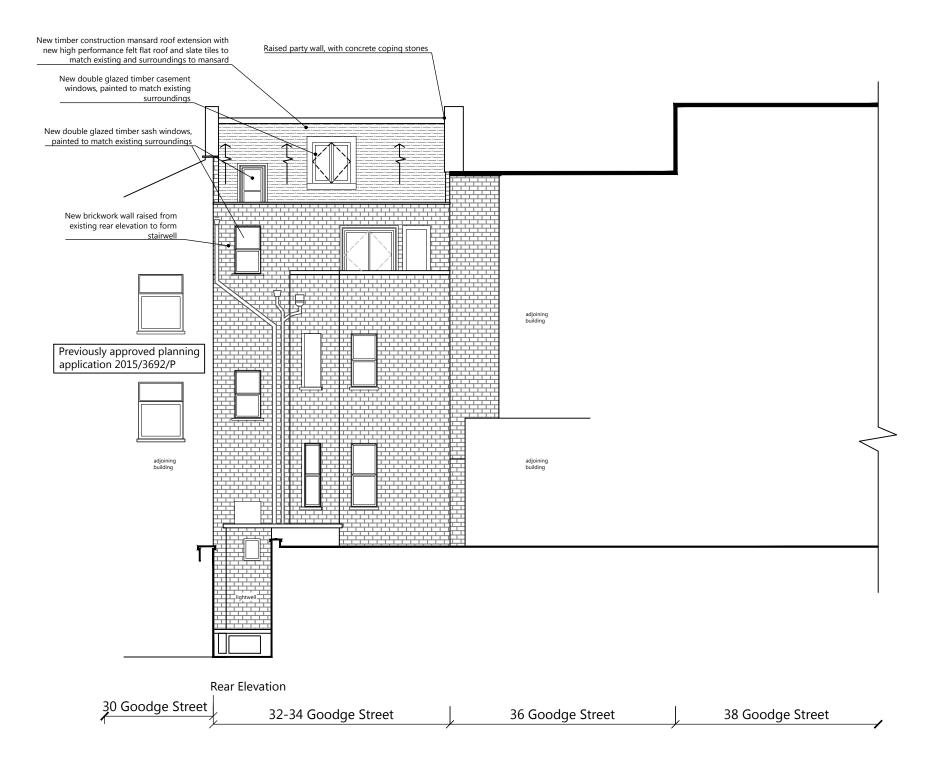

|             |            |
|     |      |             |            |
|     |      |             |            |
|     |      |             |            |
|     |      |             |            |
|     |      |             |            |
|     |      |             |            |
|     |      |             |            |

# Fresson&Tee CHARTERED SURVEYORS

6th floor, Queens House 55-56 Lincoln's Inn Fields London WC2A 3LJ Tel: 020 7391 7100 www.fandt.com

WING TITL

#### Front Elevation Window Revision

### **Front Elevation** As Approved

32-34 Goodge Street, London, W1T 2QT

## SHAFTESBURY CL LTD

| 22480    | 14C             |
|----------|-----------------|
| JOB NO.  | DRAWING NO.     |
| 1:100@A3 | DATE 07/09/2017 |
| КК       | ХХ              |
| DRAWN BY | CHECKED BY      |



.



| REV | D.B. | DESCRIPTION | DATE       |
|-----|------|-------------|------------|
| хх  | хх   | XXXX        | XX/XX/XXXX |
|     |      |             |            |
|     |      |             |            |
|     |      |             |            |
|     |      |             |            |
|     |      |             |            |
|     |      |             |            |
|     |      |             |            |
|     |      |             |            |

# Fresson&Tee CHARTERED SURVEYORS

6th floor, Queens House 55-56 Lincoln's Inn Fields London WC2A 3LJ Tel: 020 7391 7100 www.fandt.com

WING TITL

#### Front Elevation Window Revision

## **Rear Elevation** As Approved

32-34 Goodge Street, London, W1T 2QT

## SHAFTESBURY CL LTD

| DRAWN BY                | CHECKED BY      |
|--