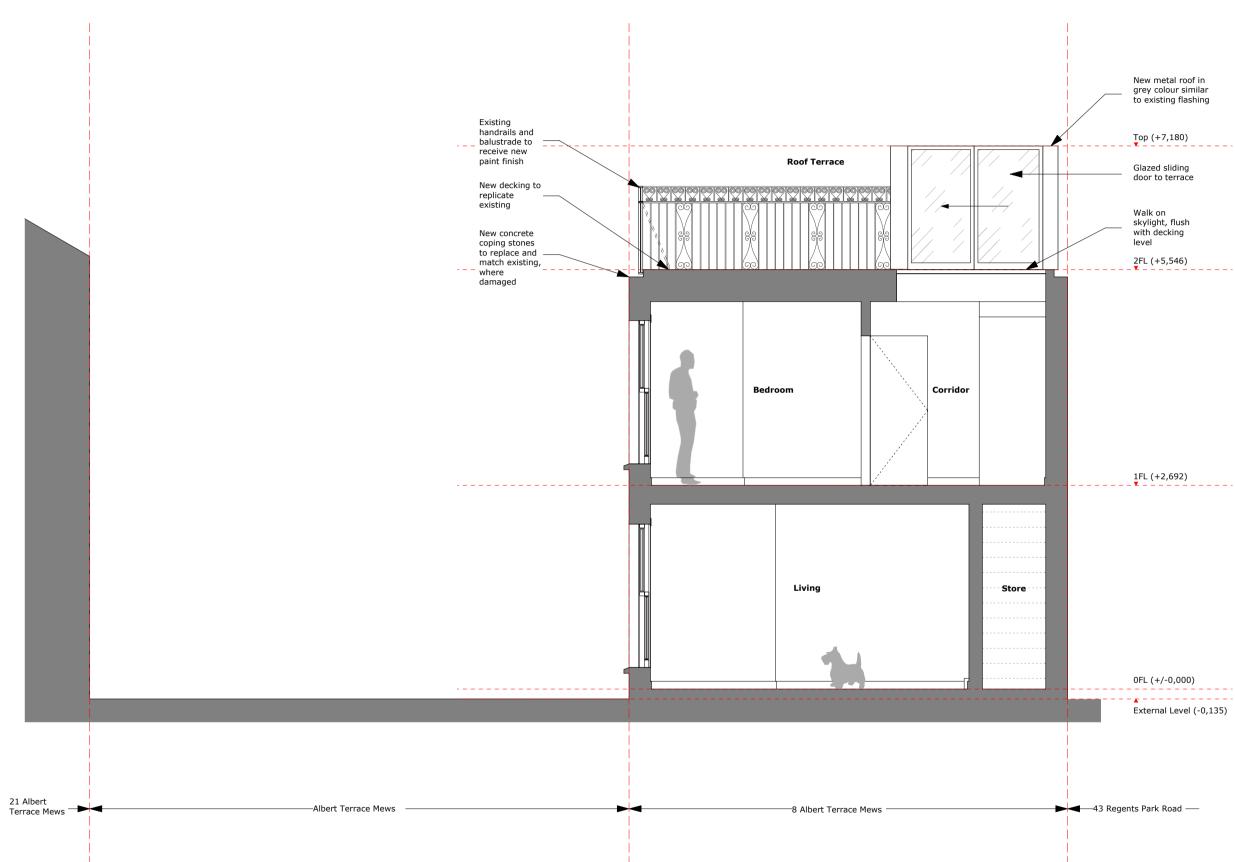

Walk on skylight, flush with decking level

Glazed sliding door to terrace

Proposed metal cladding in grey colour similar to existing flashing

| Issue/Revision |                                                 |            | Date     | Rev       |
|----------------|-------------------------------------------------|------------|----------|-----------|
| Project:       |                                                 |            |          |           |
| •              | sed Altera<br>t Terrace I                       |            | W1 7TA   |           |
| Hayb           | nurst                                           | an d       | Co.      |           |
| T: (020)       | er Street, Lon<br>7247 7028 F:<br>nayhurstand.c | (020) 724  | 7 7029   | and.co.uk |
| Subject:       | Proposed Se                                     | cond Floor | Plan     |           |
| Scale:         | 1:50                                            |            | Date: 19 | 9.09.17   |
| Original Size: | A3                                              |            |          |           |
| Drawing No.:   | 223 A                                           | 102        |          |           |

Walk on skylight, flush with decking level

Glazed sliding door to terrace

Proposed metal roof finish in grey colour similar to existing flashing

New decking to replicate existing

New concrete coping stones to replace and match existing, where damaged

Existing handrails and balustrade to receive new paint finish

| Issue/Revision |                                                             |          | Date      | Rev     |
|----------------|-------------------------------------------------------------|----------|-----------|---------|
| Project:       |                                                             |          |           |         |
| •              | ed Alteration<br>t Terrace Mew                              |          | 1 7TA     |         |
| Hayh           | urst a                                                      | n d      | Co.       |         |
| T: (020) 7     | er Street, London,<br>'247 7028 F: (020<br>ayhurstand.co.uk | ) 7247 7 |           | d.co.uk |
| Subject:       | Proposed Roof Pla                                           | n        |           |         |
| Scale:         | 1:50                                                        | C        | ate: 19.0 | 09.17   |
| Original Size: | A3                                                          |          |           |         |
| Drawing No.:   | 223 A10                                                     | 03       |           |         |

| 0 | m | 1n | n |
|---|---|----|---|
|   |   |    |   |
|   |   |    |   |

| Issue/Revisio | 'n                                                 |           | Date       | Rev     |
|---------------|----------------------------------------------------|-----------|------------|---------|
| Project:      |                                                    |           |            |         |
|               | ert Terrace                                        |           | W1 7TA     |         |
| Нау           | hurst                                              | an d      | Co.        |         |
| T: (020)      | nier Street, Lon<br>7247 7028 F:<br>Dhayhurstand.c | (020) 724 | 7 7029     | l.co.uk |
| Subject:      | Section A -                                        | Proposed  |            |         |
| Scale:        | 1:50                                               |           | Date: 19.0 | 9.17    |
| Original Size | e: A3                                              |           |            |         |
| Drawing No    | 223 A                                              | 130       |            |         |