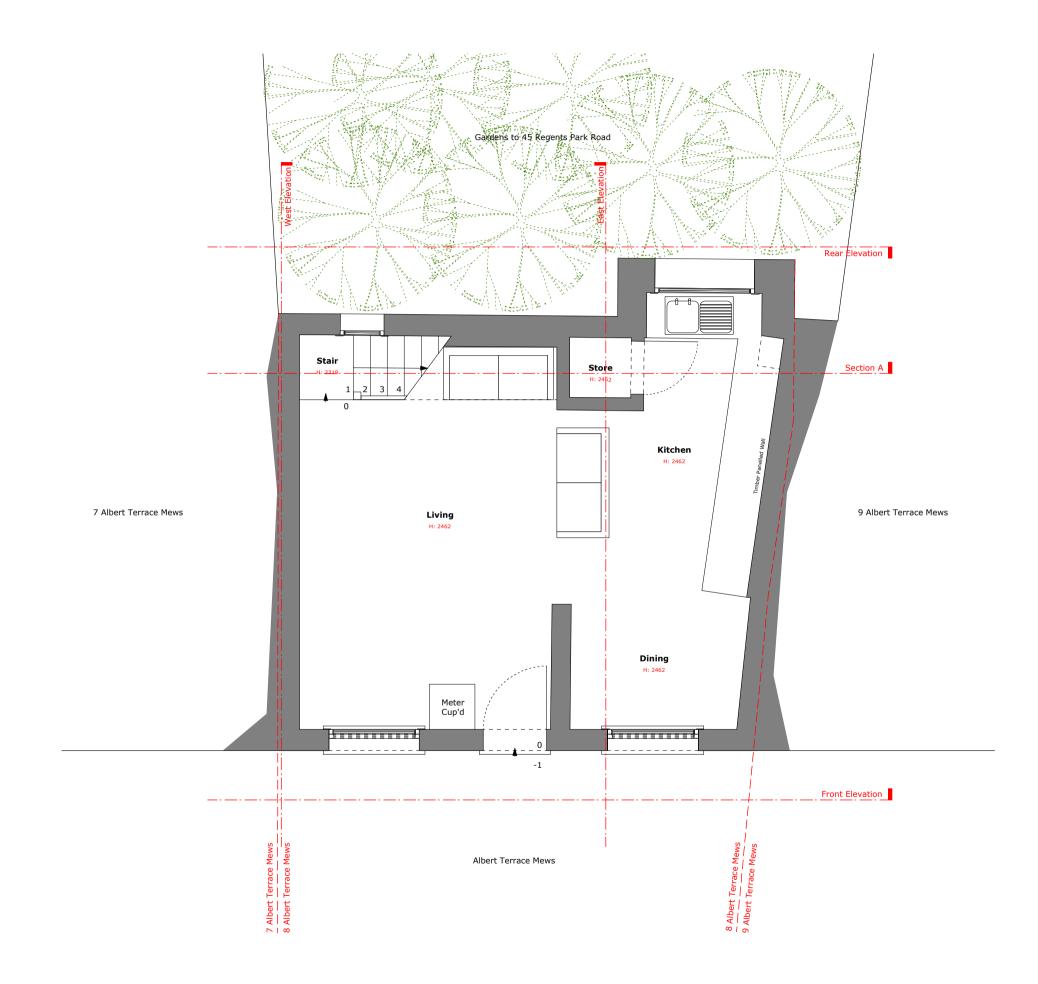

| Issue/Revisi | on                                                     |            | Date       | Rev     |
|--------------|--------------------------------------------------------|------------|------------|---------|
| Project:     |                                                        |            |            |         |
|              | <b>osed Altera</b> t<br>ert Terrace M                  |            | W1 7TA     |         |
| Hay          | hurst                                                  | an d       | Co.        |         |
| T: (020      | nier Street, Lond<br>) 7247 7028 F:<br>@hayhurstand.co | (020) 724  | 7 7029     | d.co.uk |
| Subject:     | Ground Floor                                           | Plan - Exi | sting      |         |
| Scale:       | 1:50                                                   |            | Date: 19.0 | 9.17    |
| Original Siz | ze: A3                                                 |            |            |         |
| Drawing No   | <sup></sup> 223 A                                      | 001        |            |         |

Check all dimensions on site. Do not scale off drawings without prior consultation. Any discrepancies to be reported to architects before execution of relevant works. This drawing has been produced for Janice Chalmers for the works at 8 Albert Terrace Mews, NW1 7TA and for that application alone and is not intended for use by any other person or for any other purpose. Drawings remain copyright of Hayhurst and Co. and may not be reproduced without written consent or licence.