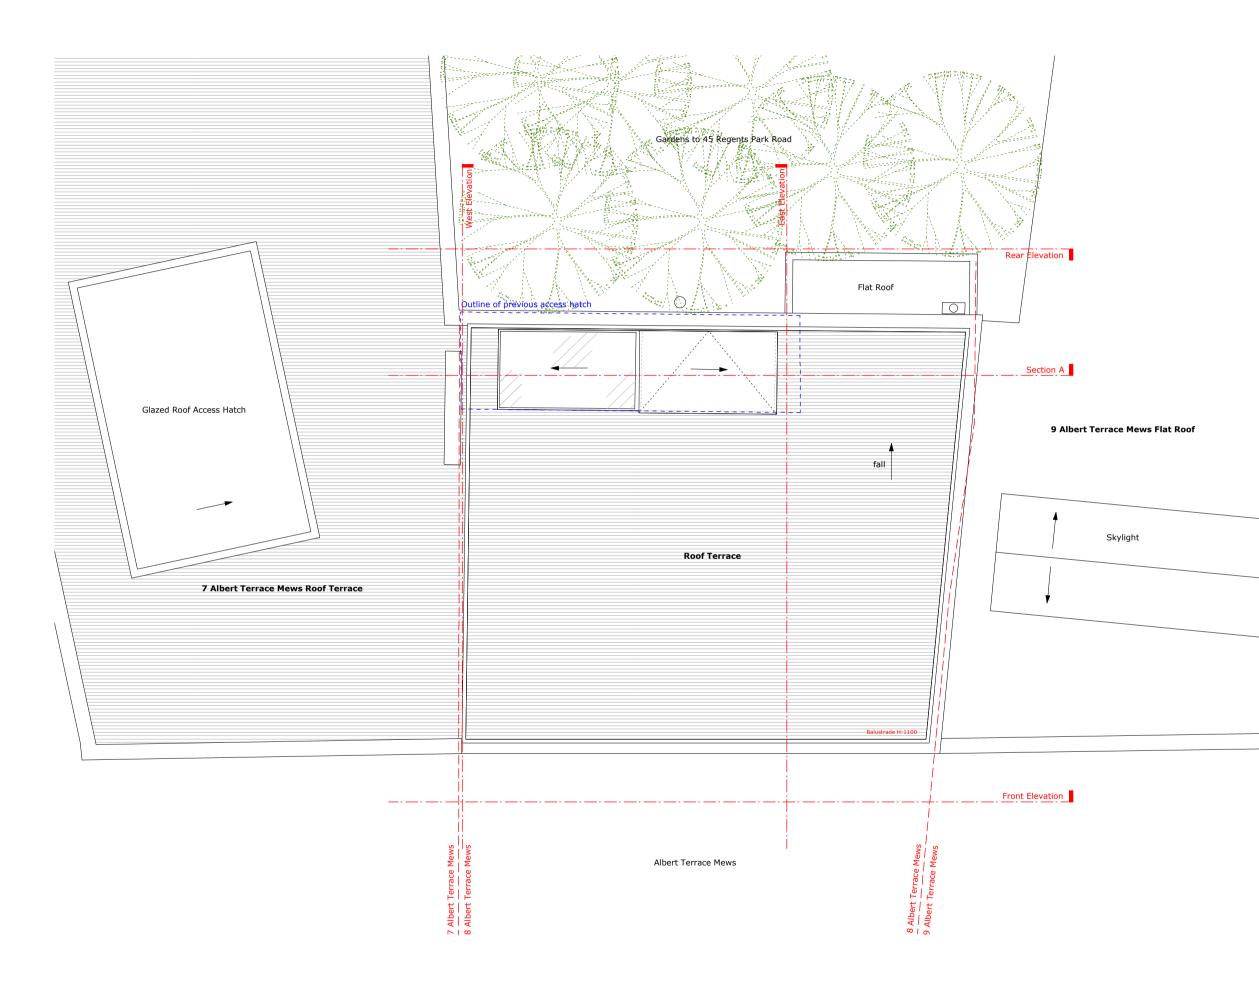

| Issue/Revisio | n                                                  |           | Date       | Rev     |
|---------------|----------------------------------------------------|-----------|------------|---------|
| Project:      |                                                    |           |            |         |
| -             | sed Altera                                         |           | W1 7TA     |         |
| Нау           | hurst                                              | a n d     | Co.        |         |
| T: (020)      | nier Street, Lon<br>7247 7028 F:<br>Phayhurstand.c | (020) 724 | 7 7029     | d.co.uk |
| Subject:      | Roof Plan - I                                      | Existing  |            |         |
| Scale:        | 1:50                                               |           | Date: 19.0 | 9.17    |
| Original Size | e: A3                                              |           |            |         |
| Drawing No.   | <sup>.</sup> 223 A                                 | 4003      |            |         |

Check all dimensions on site. Do not scale off drawings without prior consultation. Any discrepancies to be reported to architects before execution of relevant works. This drawing has been produced for Janice Chalmers for the works at 8 Albert Terrace Mews, NW1 7TA and for that application alone and is not intended for use by any other person or for any other purpose. Drawings remain copyright of Hayhurst and Co. and may not be reproduced without written consent or licence.