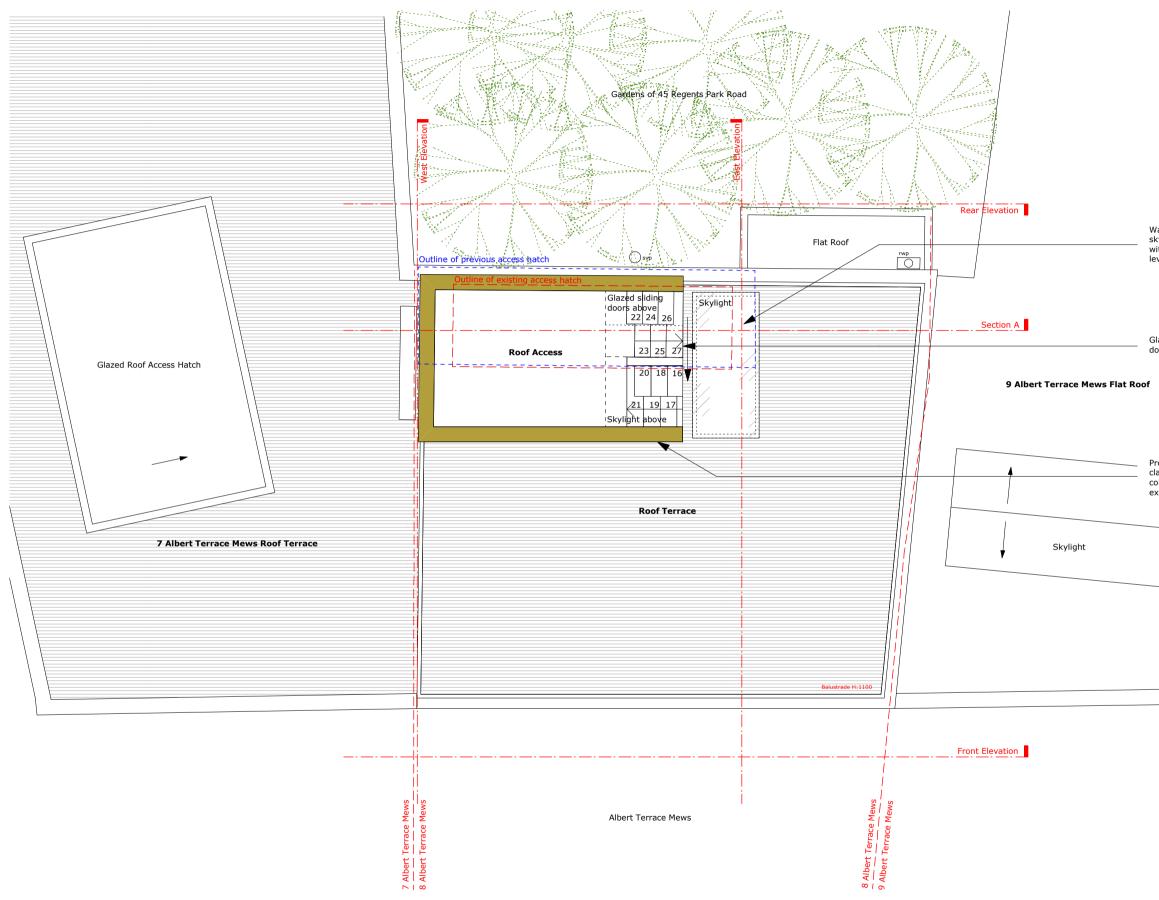

Walk on skylight, flush with decking level

Glazed sliding door to terrace

Proposed metal cladding in grey colour similar to existing flashing

| Issue/Revision |                                                 |            | Date     | Rev       |
|----------------|-------------------------------------------------|------------|----------|-----------|
| Project:       |                                                 |            |          |           |
| •              | sed Altera<br>t Terrace I                       |            | W1 7TA   |           |
| Hayb           | nurst                                           | an d       | Co.      |           |
| T: (020)       | er Street, Lon<br>7247 7028 F:<br>nayhurstand.c | (020) 724  | 7 7029   | and.co.uk |
| Subject:       | Proposed Se                                     | cond Floor | Plan     |           |
| Scale:         | 1:50                                            |            | Date: 19 | 9.09.17   |
| Original Size: | A3                                              |            |          |           |
| Drawing No.:   | 223 A                                           | 102        |          |           |

Walk on skylight, flush with decking level

Glazed sliding door to terrace

Proposed metal roof finish in grey colour similar to existing flashing

New decking to replicate existing

New concrete coping stones to replace and match existing, where damaged

Existing handrails and balustrade to receive new paint finish

| Issue/Revision |                                                             |          | Date      | Rev     |
|----------------|-------------------------------------------------------------|----------|-----------|---------|
| Project:       |                                                             |          |           |         |
| •              | ed Alteration<br>t Terrace Mew                              |          | 1 7TA     |         |
| Hayh           | urst a                                                      | n d      | Co.       |         |
| T: (020) 7     | er Street, London,<br>'247 7028 F: (020<br>ayhurstand.co.uk | ) 7247 7 |           | d.co.uk |
| Subject:       | Proposed Roof Pla                                           | n        |           |         |
| Scale:         | 1:50                                                        | C        | ate: 19.0 | 09.17   |
| Original Size: | A3                                                          |          |           |         |
| Drawing No.:   | 223 A10                                                     | 03       |           |         |