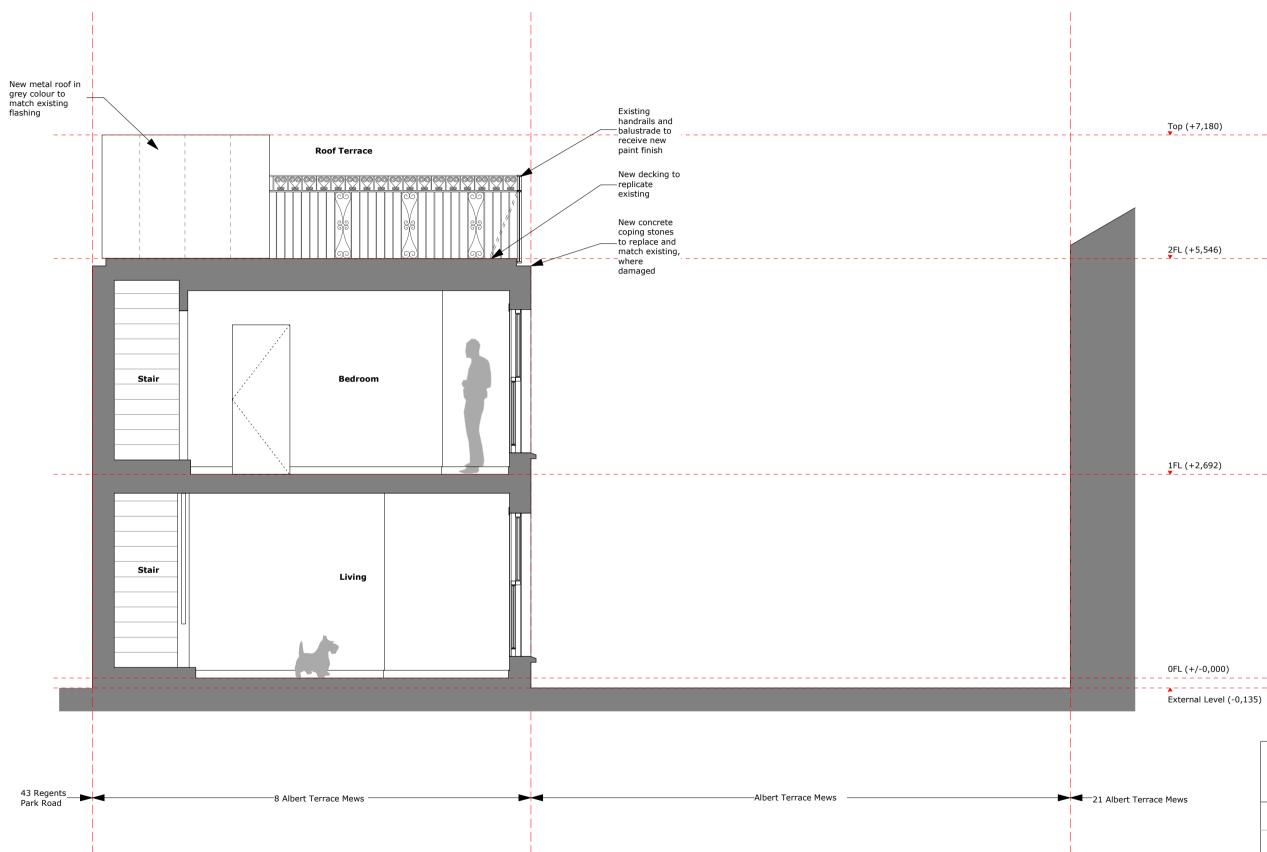

Walk on skylight, flush with decking level

Glazed sliding door to terrace

Proposed metal roof finish in grey colour similar to existing flashing

New decking to replicate existing

New concrete coping stones to replace and match existing, where damaged

Existing handrails and balustrade to receive new paint finish

| Issue/Revision |                                                             |          | Date      | Rev     |
|----------------|-------------------------------------------------------------|----------|-----------|---------|
| Project:       |                                                             |          |           |         |
| •              | ed Alteration<br>t Terrace Mew                              |          | 1 7TA     |         |
| Hayh           | urst a                                                      | n d      | Co.       |         |
| T: (020) 7     | er Street, London,<br>'247 7028 F: (020<br>ayhurstand.co.uk | ) 7247 7 |           | d.co.uk |
| Subject:       | Proposed Roof Pla                                           | n        |           |         |
| Scale:         | 1:50                                                        | C        | ate: 19.0 | 09.17   |
| Original Size: | A3                                                          |          |           |         |
| Drawing No.:   | 223 A10                                                     | 03       |           |         |

| 0 | m | 1n | n |
|---|---|----|---|
|   |   |    |   |
|   |   |    |   |

| Issue/Revisio | 'n                                                 |           | Date       | Rev     |
|---------------|----------------------------------------------------|-----------|------------|---------|
| Project:      |                                                    |           |            |         |
|               | ert Terrace                                        |           | W1 7TA     |         |
| Нау           | hurst                                              | an d      | Co.        |         |
| T: (020)      | nier Street, Lon<br>7247 7028 F:<br>Dhayhurstand.c | (020) 724 | 7 7029     | l.co.uk |
| Subject:      | Section A -                                        | Proposed  |            |         |
| Scale:        | 1:50                                               |           | Date: 19.0 | 9.17    |
| Original Size | e: A3                                              |           |            |         |
| Drawing No    | 223 A                                              | 130       |            |         |