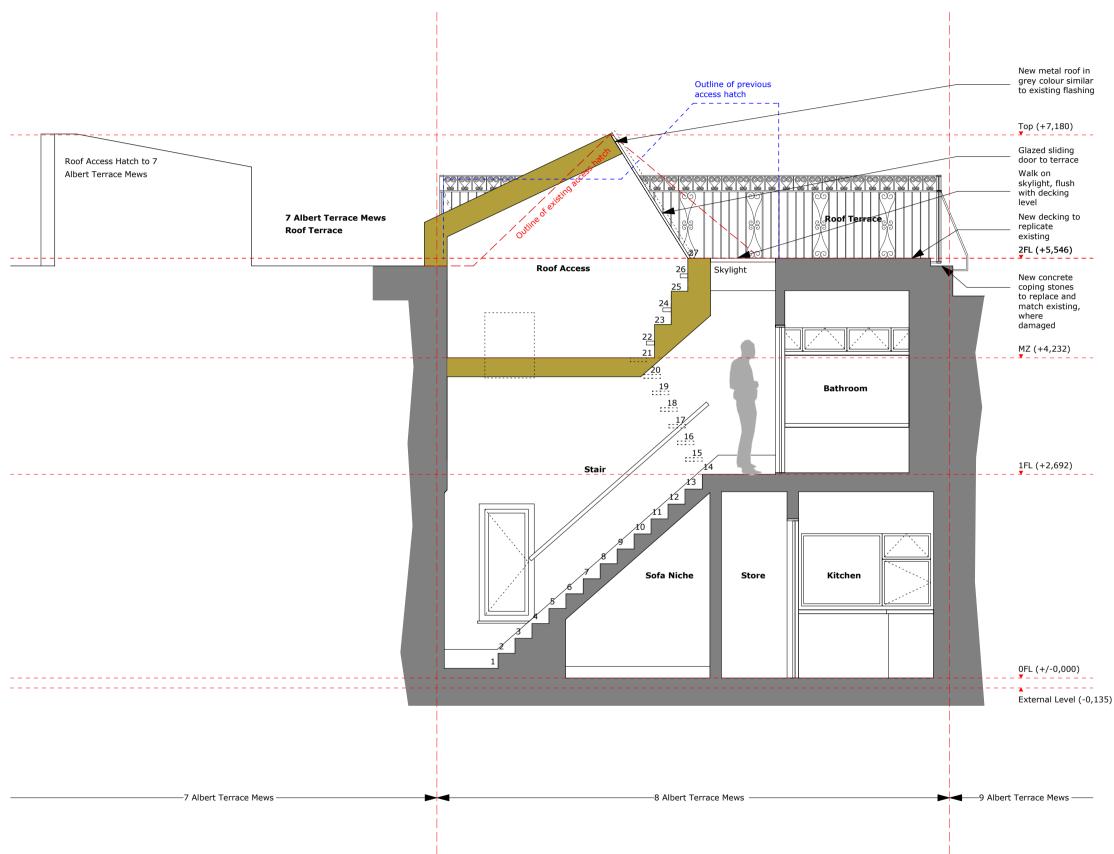

Walk on skylight, flush with decking level

Glazed sliding door to terrace

Proposed metal roof finish in grey colour similar to existing flashing

New decking to replicate existing

New concrete coping stones to replace and match existing, where damaged

Existing handrails and balustrade to receive new paint finish

| Issue/Revision |                                                             |          | Date      | Rev     |
|----------------|-------------------------------------------------------------|----------|-----------|---------|
| Project:       |                                                             |          |           |         |
| •              | ed Alteration<br>t Terrace Mew                              |          | 1 7TA     |         |
| Hayh           | urst a                                                      | n d      | Co.       |         |
| T: (020) 7     | er Street, London,<br>'247 7028 F: (020<br>ayhurstand.co.uk | ) 7247 7 |           | d.co.uk |
| Subject:       | Proposed Roof Pla                                           | n        |           |         |
| Scale:         | 1:50                                                        | C        | ate: 19.0 | 09.17   |
| Original Size: | A3                                                          |          |           |         |
| Drawing No.:   | 223 A10                                                     | 03       |           |         |

| 0 | m | 1n | n |
|---|---|----|---|
|   |   |    |   |
|   |   |    |   |

| Issue/Revisio | 'n                                                 |           | Date       | Rev     |
|---------------|----------------------------------------------------|-----------|------------|---------|
| Project:      |                                                    |           |            |         |
|               | ert Terrace                                        |           | W1 7TA     |         |
| Нау           | hurst                                              | an d      | Co.        |         |
| T: (020)      | nier Street, Lon<br>7247 7028 F:<br>Dhayhurstand.c | (020) 724 | 7 7029     | l.co.uk |
| Subject:      | Section A -                                        | Proposed  |            |         |
| Scale:        | 1:50                                               |           | Date: 19.0 | 9.17    |
| Original Size | e: A3                                              |           |            |         |
| Drawing No    | 223 A                                              | 130       |            |         |