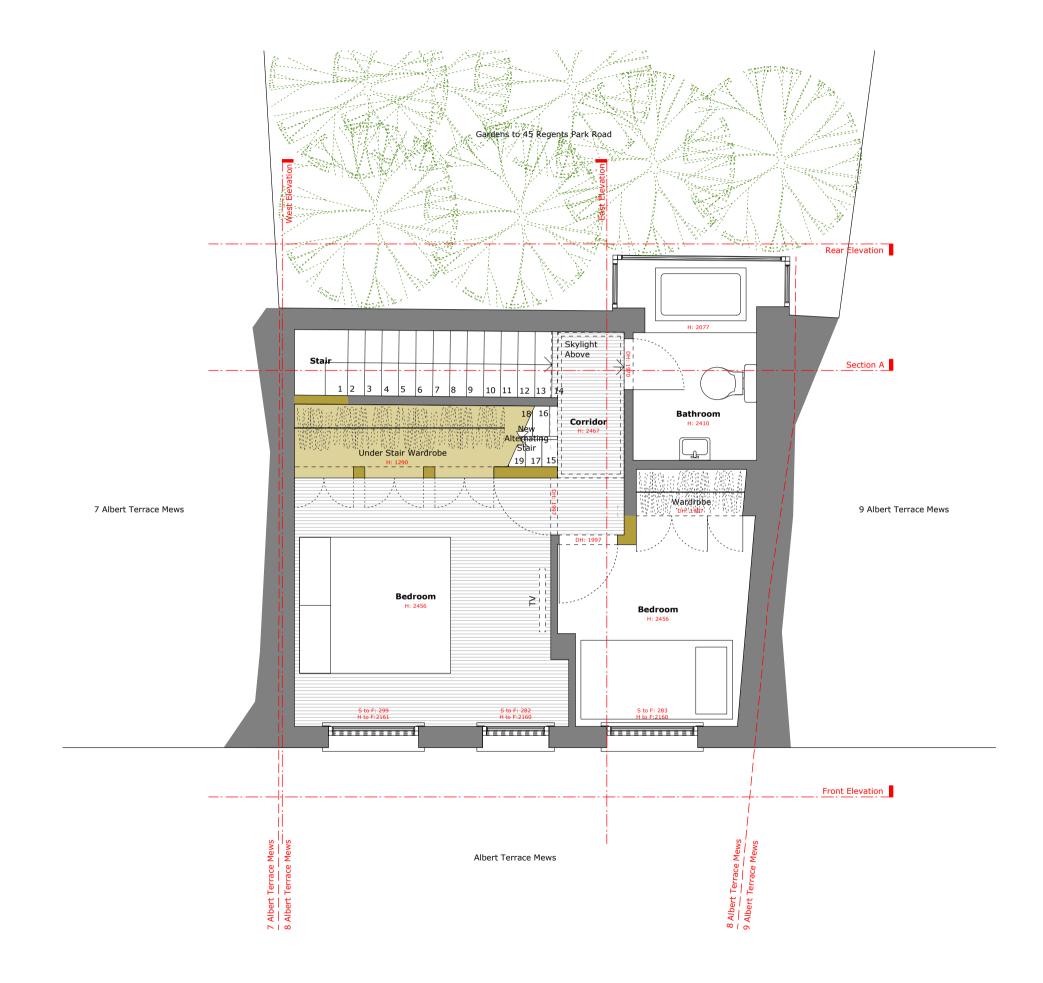

| Issue/Revisi | on                                                         |           | Date       | Rev     |
|--------------|------------------------------------------------------------|-----------|------------|---------|
| Project:     |                                                            |           |            |         |
| -            | <b>osed Alterat</b><br>ert Terrace M                       |           | W1 7TA     |         |
| Hay          | hurst                                                      | an d      | Co.        |         |
| T: (020      | nier Street, Londo<br>) 7247 7028 F: (<br>@hayhurstand.co. | 020) 724  | 7 7029     | l.co.uk |
| Subject:     | Proposed First                                             | Floor Pla | in         |         |
| Scale:       | 1:50                                                       |           | Date: 19.0 | 9.17    |
| Original Siz | ze: A3                                                     |           |            |         |
| Drawing No   | <sup></sup> 223 A                                          | 101       |            |         |