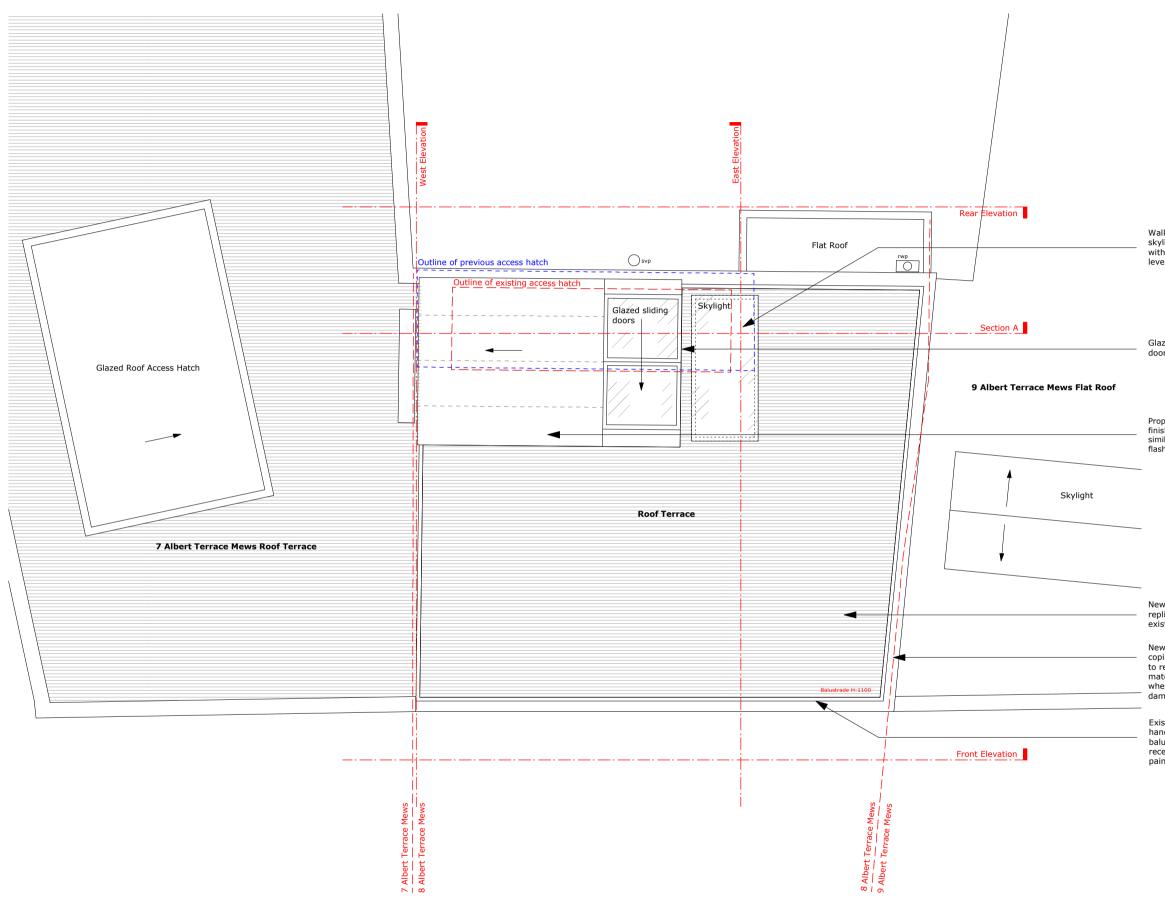

Walk on skylight, flush with decking level

Glazed sliding door to terrace

Proposed metal cladding in grey colour similar to existing flashing

| Issue/Revision |                                                 |            | Date     | Rev       |
|----------------|-------------------------------------------------|------------|----------|-----------|
| Project:       |                                                 |            |          |           |
| •              | sed Altera<br>t Terrace I                       |            | W1 7TA   |           |
| Hayb           | nurst                                           | an d       | Co.      |           |
| T: (020)       | er Street, Lon<br>7247 7028 F:<br>nayhurstand.c | (020) 724  | 7 7029   | and.co.uk |
| Subject:       | Proposed Se                                     | cond Floor | Plan     |           |
| Scale:         | 1:50                                            |            | Date: 19 | 9.09.17   |
| Original Size: | A3                                              |            |          |           |
| Drawing No.:   | 223 A                                           | 102        |          |           |

Walk on skylight, flush with decking level

Glazed sliding door to terrace

Proposed metal roof finish in grey colour similar to existing flashing

New decking to replicate existing

New concrete coping stones to replace and match existing, where damaged

Existing handrails and balustrade to receive new paint finish

| Issue/Revision |                                                             |          | Date      | Rev     |
|----------------|-------------------------------------------------------------|----------|-----------|---------|
| Project:       |                                                             |          |           |         |
| •              | ed Alteration<br>t Terrace Mew                              |          | 1 7TA     |         |
| Hayh           | urst a                                                      | n d      | Co.       |         |
| T: (020) 7     | er Street, London,<br>'247 7028 F: (020<br>ayhurstand.co.uk | ) 7247 7 |           | d.co.uk |
| Subject:       | Proposed Roof Pla                                           | n        |           |         |
| Scale:         | 1:50                                                        | C        | ate: 19.0 | 09.17   |
| Original Size: | A3                                                          |          |           |         |
| Drawing No.:   | 223 A10                                                     | 03       |           |         |