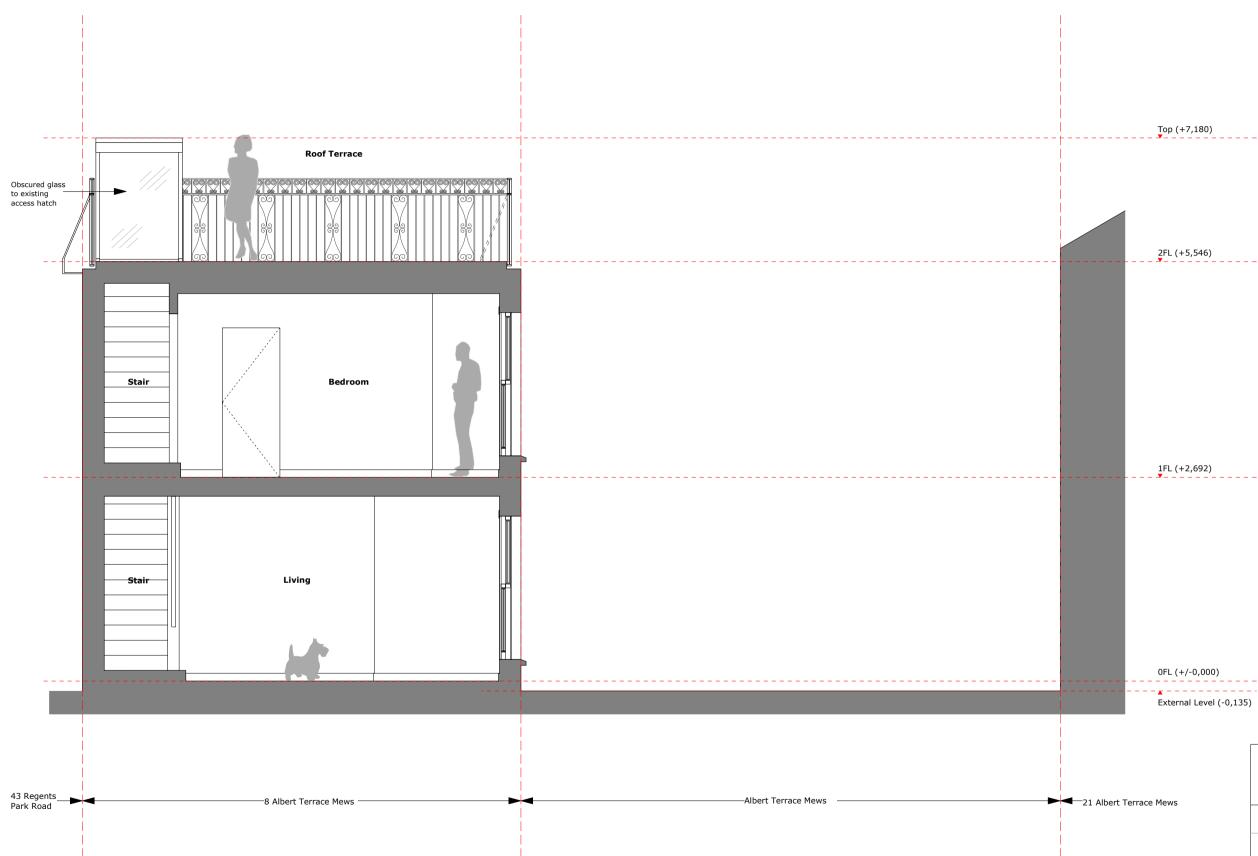

| 0 | m | 1n | n |
|---|---|----|---|
|   |   |    |   |
|   |   |    |   |

| Issue/Revisio | 'n                                                 |           | Date       | Rev     |
|---------------|----------------------------------------------------|-----------|------------|---------|
| Project:      |                                                    |           |            |         |
|               | ert Terrace                                        |           | W1 7TA     |         |
| Нау           | hurst                                              | an d      | Co.        |         |
| T: (020)      | nier Street, Lon<br>7247 7028 F:<br>Dhayhurstand.c | (020) 724 | 7 7029     | l.co.uk |
| Subject:      | Section A -                                        | Proposed  |            |         |
| Scale:        | 1:50                                               |           | Date: 19.0 | 9.17    |
| Original Size | e: A3                                              |           |            |         |
| Drawing No    | 223 A                                              | 130       |            |         |