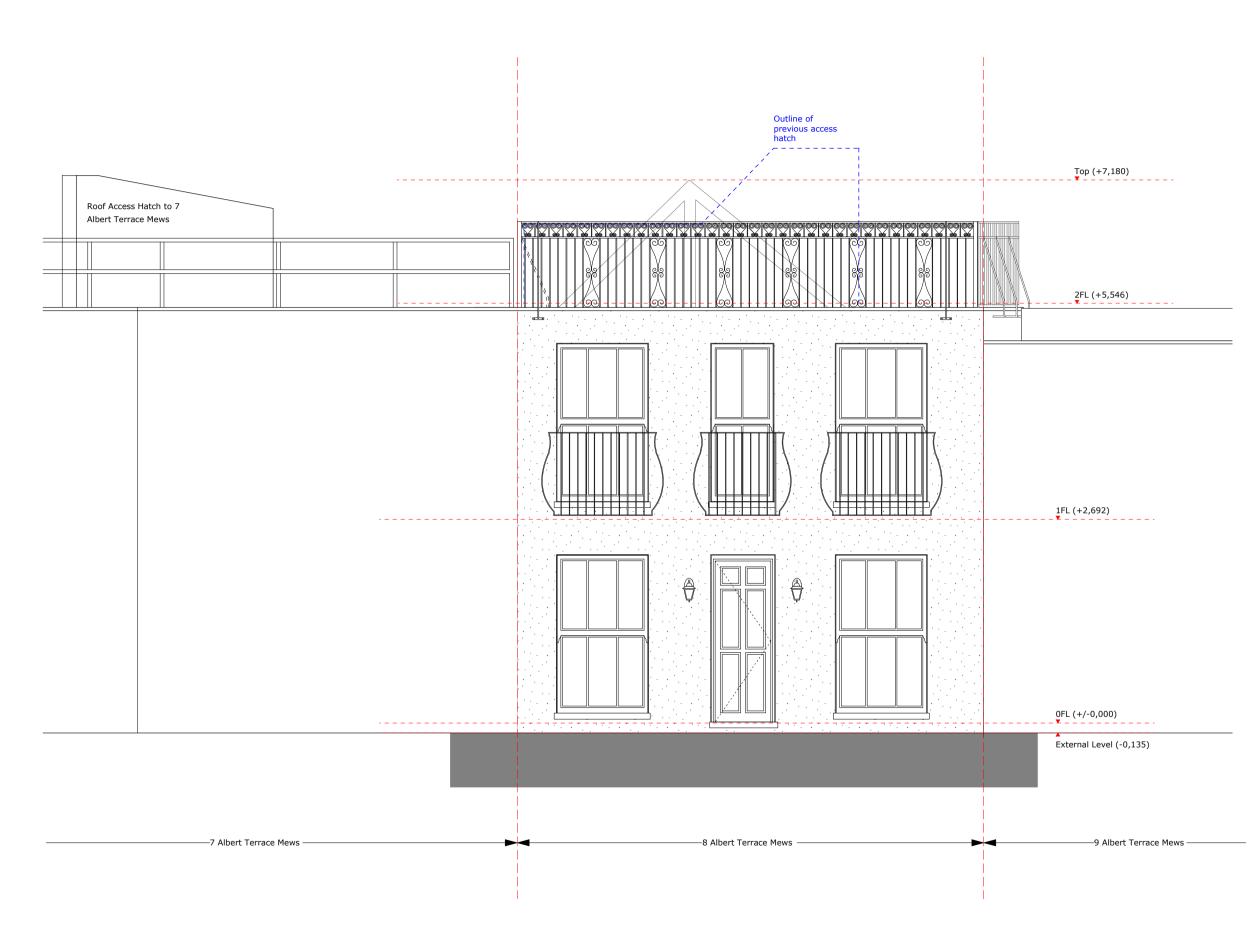

0m 1m

| Issue/Revisio | on                                                     |             | Date       | Rev     |
|---------------|--------------------------------------------------------|-------------|------------|---------|
| Project:      |                                                        |             |            |         |
| -             | osed Altera<br>ert Terrace N                           |             | W1 7TA     |         |
| Нау           | hurst                                                  | a n d       | Co.        |         |
| T: (020)      | nier Street, Lond<br>) 7247 7028 F:<br>@hayhurstand.co | (020) 724   | 7 7029     | l.co.uk |
| Subject:      | North Elevati                                          | on - Existi | ng         |         |
| Scale:        | 1:50                                                   |             | Date: 19.0 | 9.17    |
| Original Siz  | e: A3                                                  |             |            |         |
| Drawing No    | <sup></sup> 223 A                                      | 010         |            |         |

Check all dimensions on site. Do not scale off drawings without prior consultation. Any discrepancies to be reported to architects before execution of relevant works. This drawing has been produced for Janice Chalmers for the works at 8 Albert Terrace Mews, NW1 7TA and for that application alone and is not intended for use by any other person or for any other purpose. Drawings remain copyright of Hayhurst and Co. and may not be reproduced without written consent or licence.