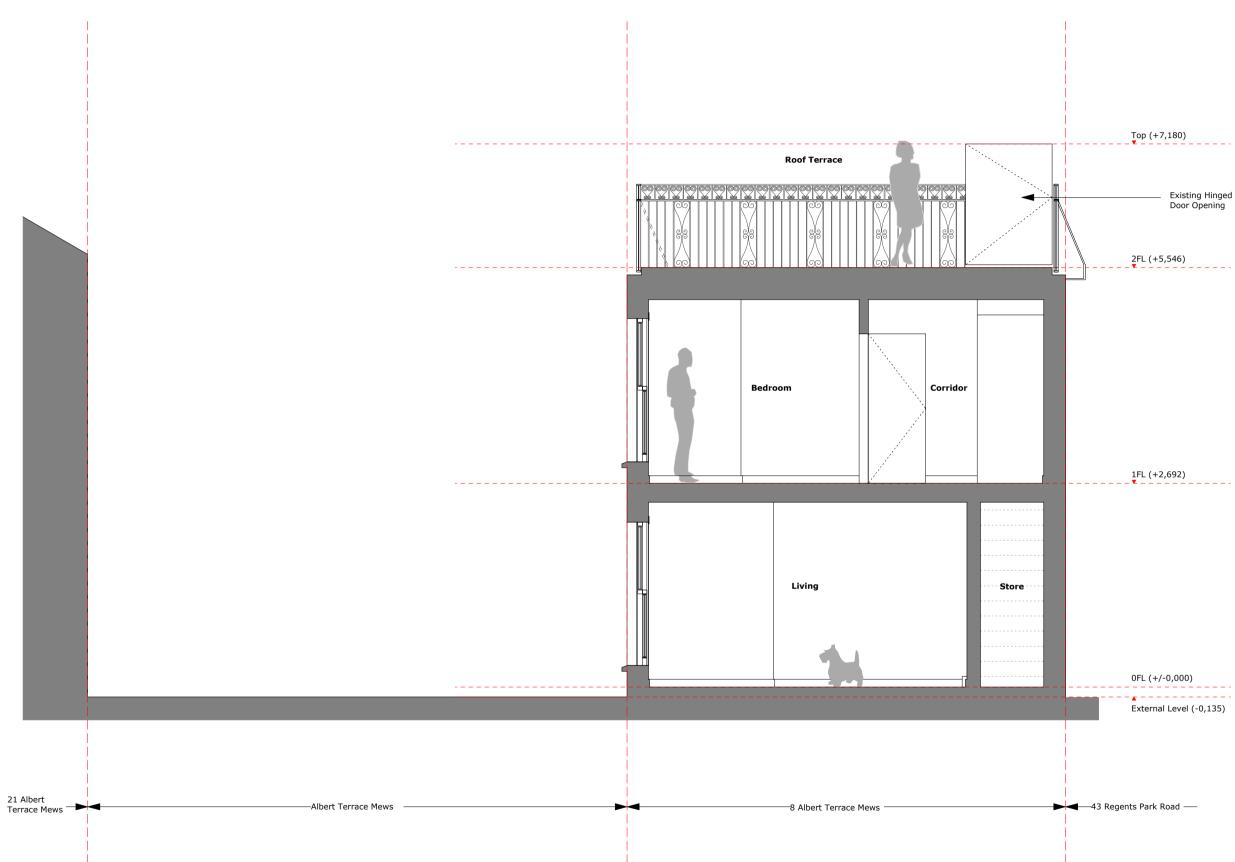

0m 1m

| Issue/Revision | on                                                |             | Date       | Rev     |
|----------------|---------------------------------------------------|-------------|------------|---------|
| Project:       |                                                   |             |            |         |
| -              | osed Alter<br>ert Terrace                         |             | W1 7TA     |         |
| Нау            | hurst                                             | an d        | Co.        |         |
| T: (020        | nier Street, Lo<br>) 7247 7028 F<br>@hayhurstand. | : (020) 724 | 7 7029     | l.co.uk |
| Subject:       | Section A -                                       | Existing    |            |         |
| Scale:         | 1:50                                              |             | Date: 19.0 | 9.17    |
| Original Siz   | e: A3                                             |             |            |         |
| Drawing No     | <sup></sup> 223 .                                 | A030        |            |         |