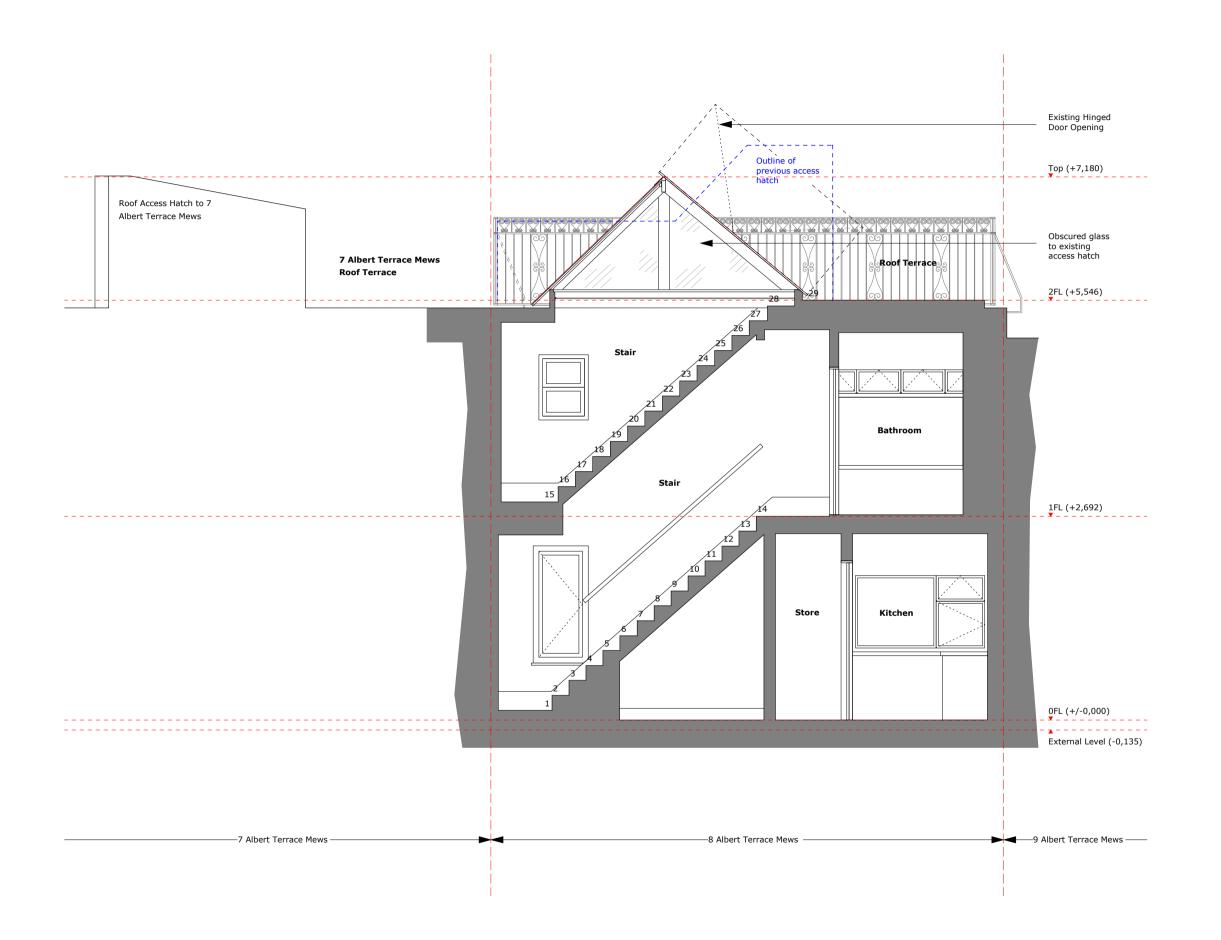

Existing Hinged Door Opening

2FL (+5,546)

**,** \_ \_ \_ \_ \_ External Level (-0,135)

| Issue/Revisio | on                           | Date                                                    | Rev   |
|---------------|------------------------------|---------------------------------------------------------|-------|
| Project:      |                              |                                                         |       |
|               | osed Altera<br>ert Terrace N | <b>itions</b><br>Mews, NW1 7TA                          |       |
| Нау           | hurst                        | and Co.                                                 |       |
| T: (020)      |                              | don, E1 6QE<br>(020) 7247 7029<br>o.uk www.hayhurstand. | co.uk |
| Subject:      | East Elevatio                | on - Existing                                           |       |
| Scale:        | 1:50                         | Date: 19.09                                             | .17   |
| Original Siz  | e: A3                        |                                                         |       |
| Drawing No    | <sup></sup> 223 A            | A020                                                    |       |

0m 1m

| Issue/Revision | on                                                |             | Date       | Rev     |
|----------------|---------------------------------------------------|-------------|------------|---------|
| Project:       |                                                   |             |            |         |
| -              | osed Alter<br>ert Terrace                         |             | W1 7TA     |         |
| Нау            | hurst                                             | an d        | Co.        |         |
| T: (020        | nier Street, Lo<br>) 7247 7028 F<br>@hayhurstand. | : (020) 724 | 7 7029     | l.co.uk |
| Subject:       | Section A -                                       | Existing    |            |         |
| Scale:         | 1:50                                              |             | Date: 19.0 | 9.17    |
| Original Siz   | e: A3                                             |             |            |         |
| Drawing No     | <sup></sup> 223 .                                 | A030        |            |         |