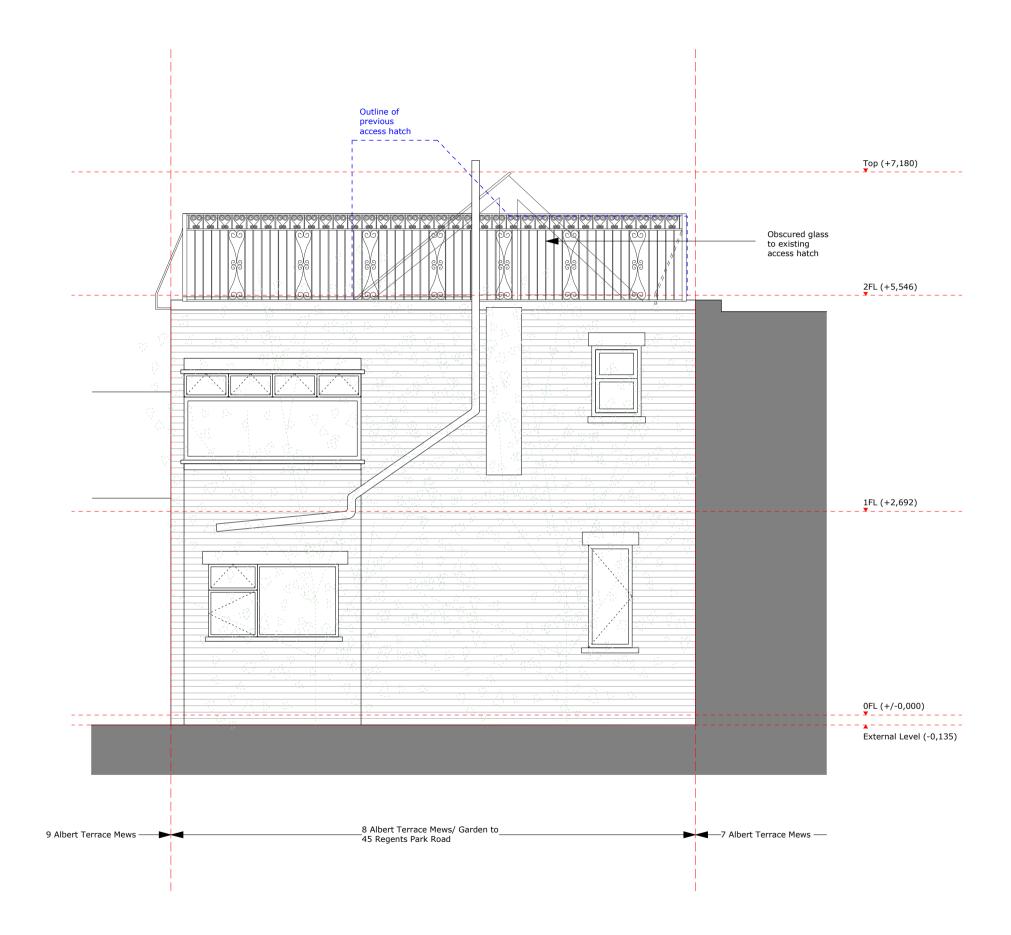

Existing Hinged Door Opening

2FL (+5,546)

**,** \_ \_ \_ \_ \_ External Level (-0,135)

| Issue/Revisio | on                           | Date                                                    | Rev   |
|---------------|------------------------------|---------------------------------------------------------|-------|
| Project:      |                              |                                                         |       |
|               | osed Altera<br>ert Terrace N | <b>itions</b><br>Mews, NW1 7TA                          |       |
| Нау           | hurst                        | and Co.                                                 |       |
| T: (020)      |                              | don, E1 6QE<br>(020) 7247 7029<br>o.uk www.hayhurstand. | co.uk |
| Subject:      | East Elevatio                | on - Existing                                           |       |
| Scale:        | 1:50                         | Date: 19.09                                             | .17   |
| Original Siz  | e: A3                        |                                                         |       |
| Drawing No    | <sup></sup> 223 A            | A020                                                    |       |