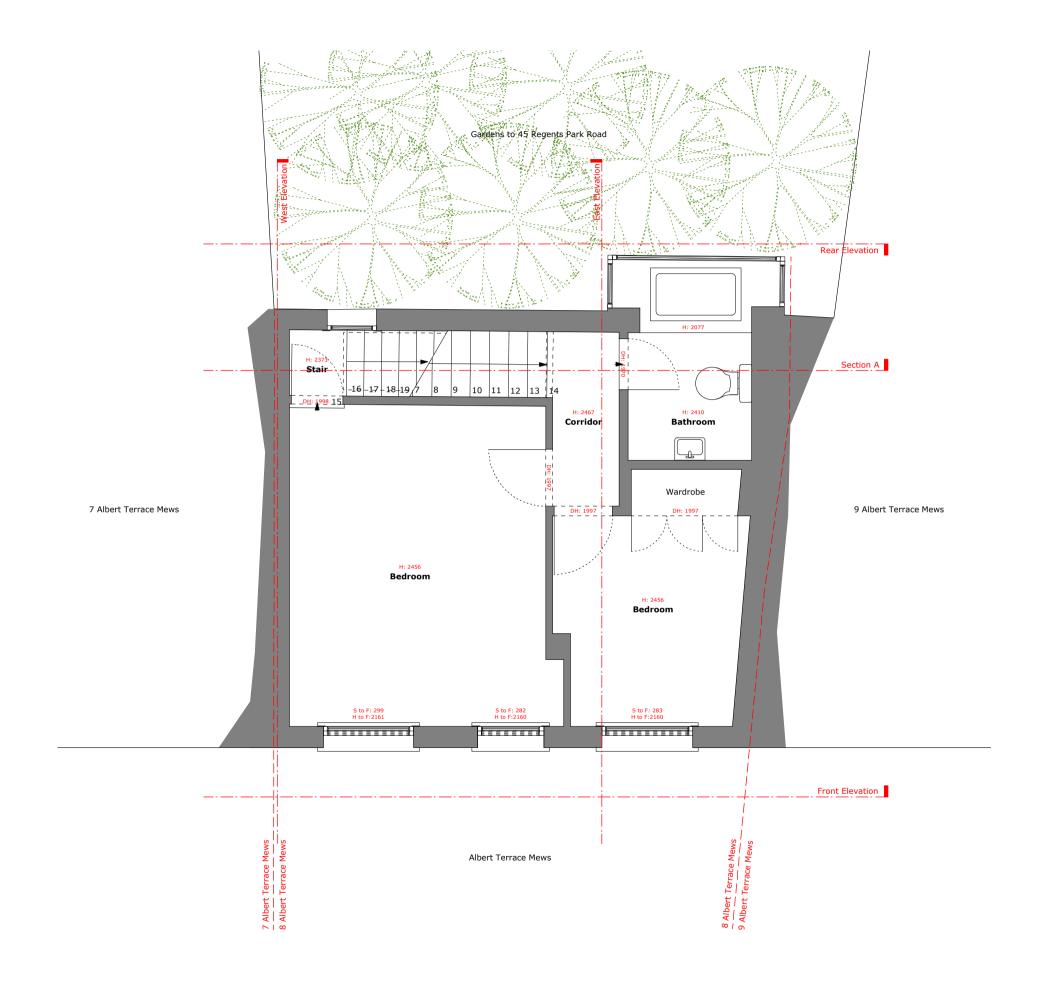

| Issue/Revisio | on                                                           |           | Date       | Rev     |
|---------------|--------------------------------------------------------------|-----------|------------|---------|
| Project:      |                                                              |           |            |         |
| •             | <b>osed Alterati</b><br>ert Terrace Me                       |           | W1 7TA     |         |
| Hay           | hurst a                                                      | an d      | Co.        |         |
| T: (020)      | nier Street, Londo<br>) 7247 7028 F: (0<br>@hayhurstand.co.u | 20) 724   | 7 7029     | d.co.uk |
| Subject:      | First Floor Plan                                             | - Existir | ng         |         |
| Scale:        | 1:50                                                         |           | Date: 19.0 | 9.17    |
| Original Siz  | :e: A3                                                       |           |            |         |
| Drawing No    | <sup></sup> 223 A(                                           | 02        |            |         |

Check all dimensions on site. Do not scale off drawings without prior consultation. Any discrepancies to be reported to architects before execution of relevant works. This drawing has been produced for Janice Chalmers for the works at 8 Albert Terrace Mews, NW1 7TA and for that application alone and is not intended for use by any other person or for any other purpose. Drawings remain copyright of Hayhurst and Co. and may not be reproduced without written consent or licence.