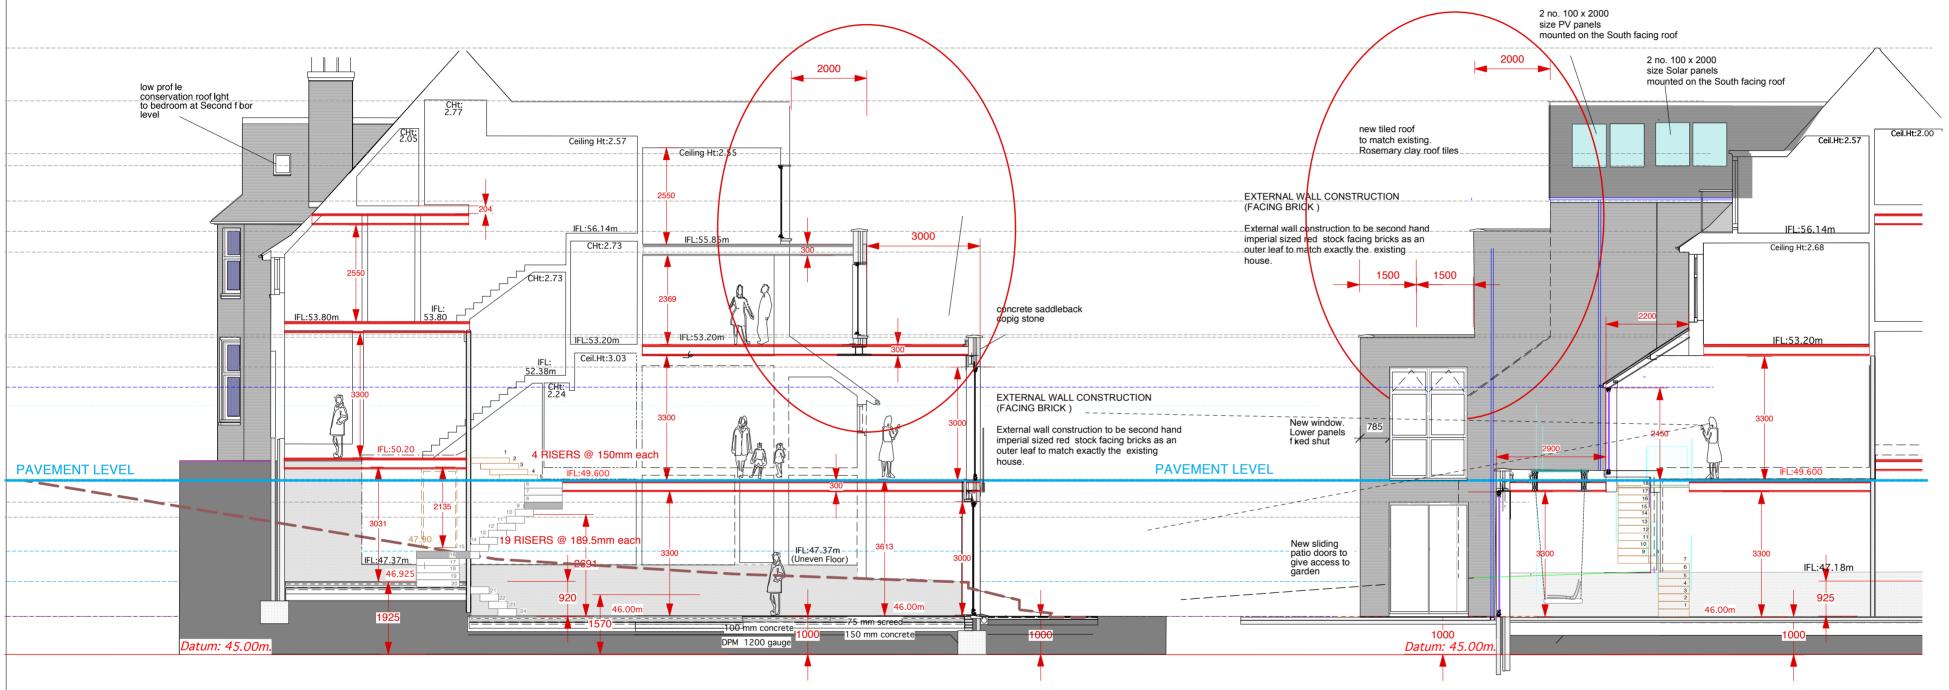

SECTION A- A INFORMATION

SECTION THROUGH REAR EXTESION LOOKING TOWARDS SIDE WALL

DRAWING NOT TO BE UESED OTHER THAN THE PURPOSE FOR WHICH IT WAS PREPARED.
IT'S SUPPLIED WITHOUT LIABILITY FOR ERRORS OR OMMISSIONS.
DO NOT SCALE FROM THE DRAWING. ALL DIMENSIONS ARE TO BE CHECKED ON SITE

This drawing is to be read in conjunction with all other drawings. NOTES ON THIS DRAWING WILL APPLY TO ALL OTHER DRAWINGS WHERE A SIMILAR POSITION EXISTS.

## DRAWING TITLE

PROPOSED SECTION and SIDE ELEVATION

SCALE 1:100 @ A2 DATE Mar 2017

DRAWING NUMBER

06.951.13 Rev F