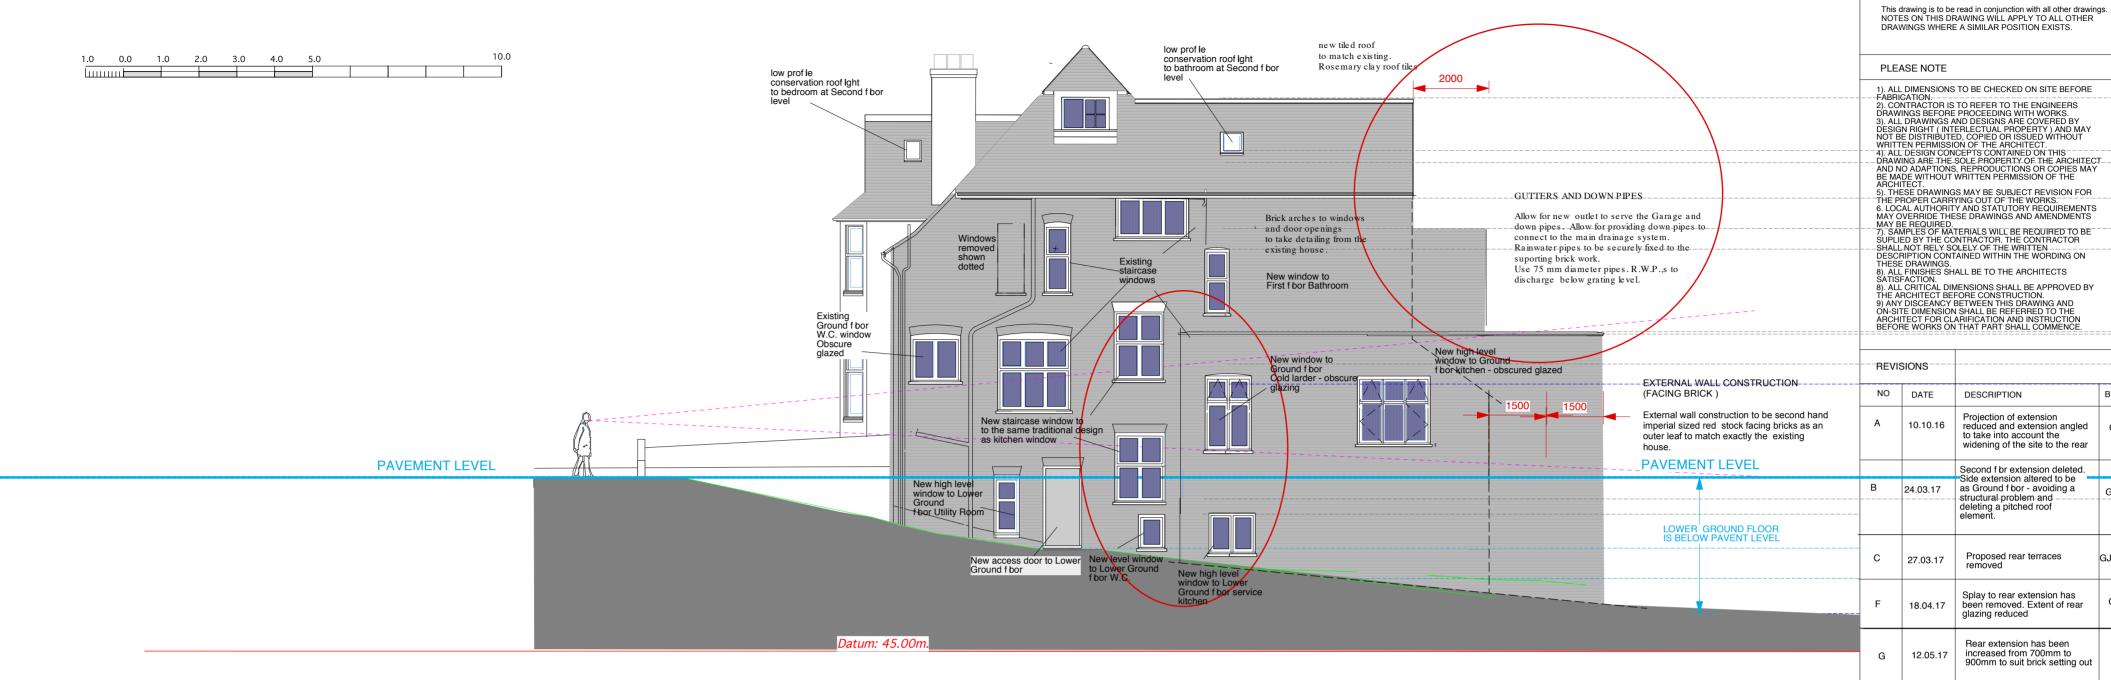

No .24 and 22 Hollycroft Avenue EACH WITH A SIDE PROJECTION TO REAR EXTENSION

No .20 Hollycroft Avenue ALSO WITH A SIDE PROJECTION TO THE REAR EXTENSION

ARCHITECTS

DRAWING NOT TO BE UESED OTHER THAN THE PURPOSE

DESCRIPTION

Projection of extension

structural problem and deleting a pitched roof element.

Proposed rear terraces removed

Splay to rear extension has been removed. Extent of rear glazing reduced

Rear extension has been increased from 700mm to 900mm to suit brick setting out

reduced and extension angled to take into account the widening of the site to the rear

Second f br extension deleted. Side extension altered to be as Ground f bor - avoiding a

BY

GJP

GJP

GJP

IT S SUPPLIED WITHOUT LIABILITY FOR ERRORS OR DO NOT SCALE FROM THE DRAWING. ALL DIMENSIONS