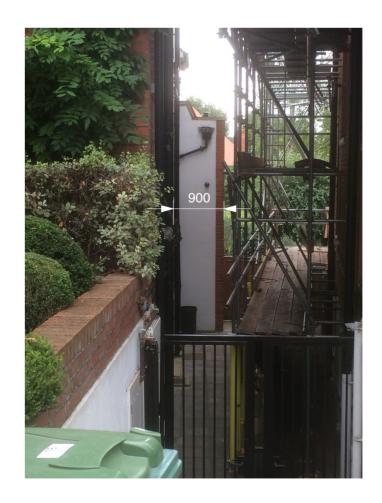

DESCRIPTION

Projection of extension

structural problem and deleting a pitched roof element.

Proposed rear terraces removed

Splay to rear extension has been removed. Extent of rear glazing reduced

Rear extension has been increased from 700mm to 900mm to suit brick setting out