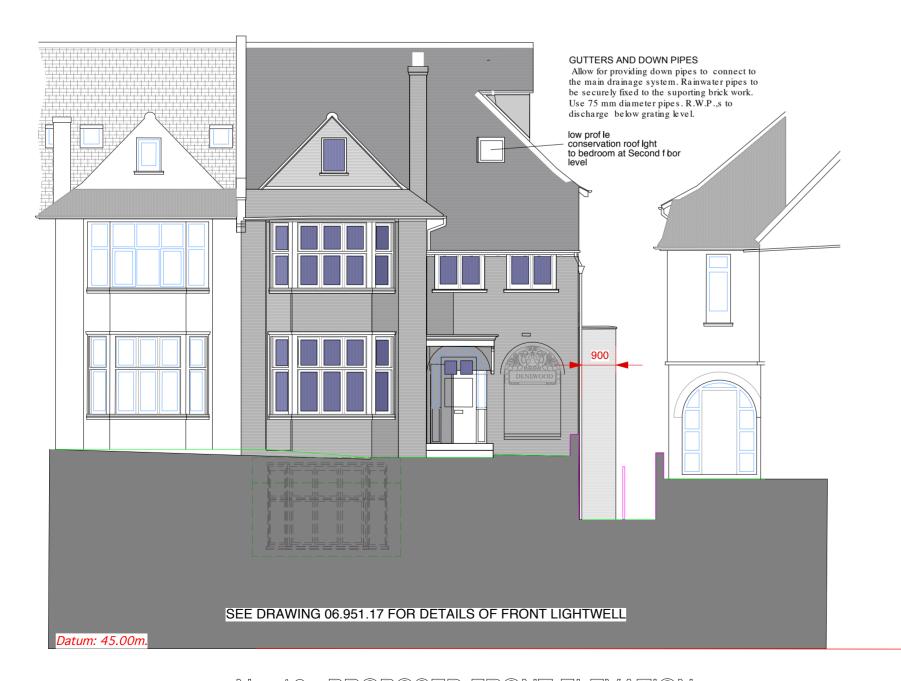

**PROJECT** 

16 HOLLYCROFT AVENUE **HAMPSTEAD LONDON NW3 7QL** 

DRAWING TITLE

PROPOSED FRONT ELEVATION and FLANK WALL ELEVATION

SCALE 1:100 @A2 DATE Mar 2017

DRAWING NUMBER

06.951.11 Rev G