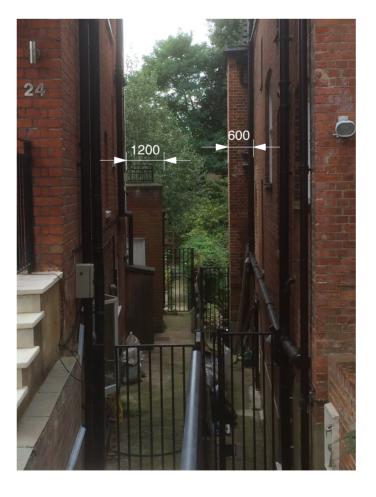

No .24 and 22 Hollycroft Avenue EACH WITH A SIDE PROJECTION TO REAR EXTENSION

No .20 Hollycroft Avenue ALSO WITH A SIDE PROJECTION TO THE REAR EXTENSION

ARCHITECTS

DRAWING NOT TO BE UESED OTHER THAN THE PURPOSE