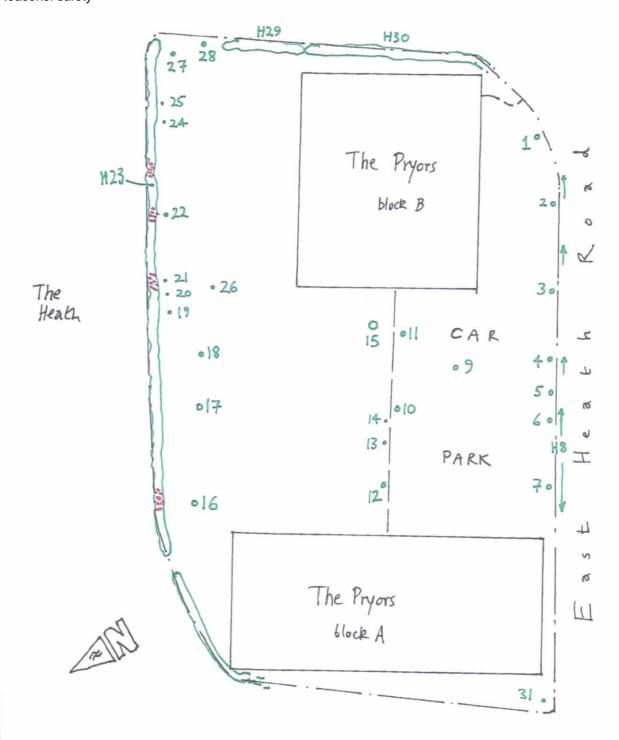

## PLAN OF TREES AT THE PRYORS, EAST HEATH ROAD, LONDON NW3 1BS -

SAL/KMA/18669 - 18TH SEPTEMBER 2017

T11 - Norway maple x 1 - crown clean to include removing dead wood > 300mm in length and 20mm in diameter and any obviously compromised branches Reasons: safety

T12 - Honey locust x 1 - prune to clear building hence on northwest side only by 5m Reasons: lateral branches are encroaching on front elevation of building

T16 - Tulip tree x 1 - crown clean to include removing dead wood > 300mm in length and 20mm in diameter and any obviously compromised branches

Reasons: safety

COMPANY

LIMITED

Trees at The Pryors, East Heath Road, London, NW3 ref: 2-38 -2087/2017/P N.T.S. The Old School Titley HR5 3RN at Jericho, Oxford & Harpenden, Herts.

01582 808020 01544 231006