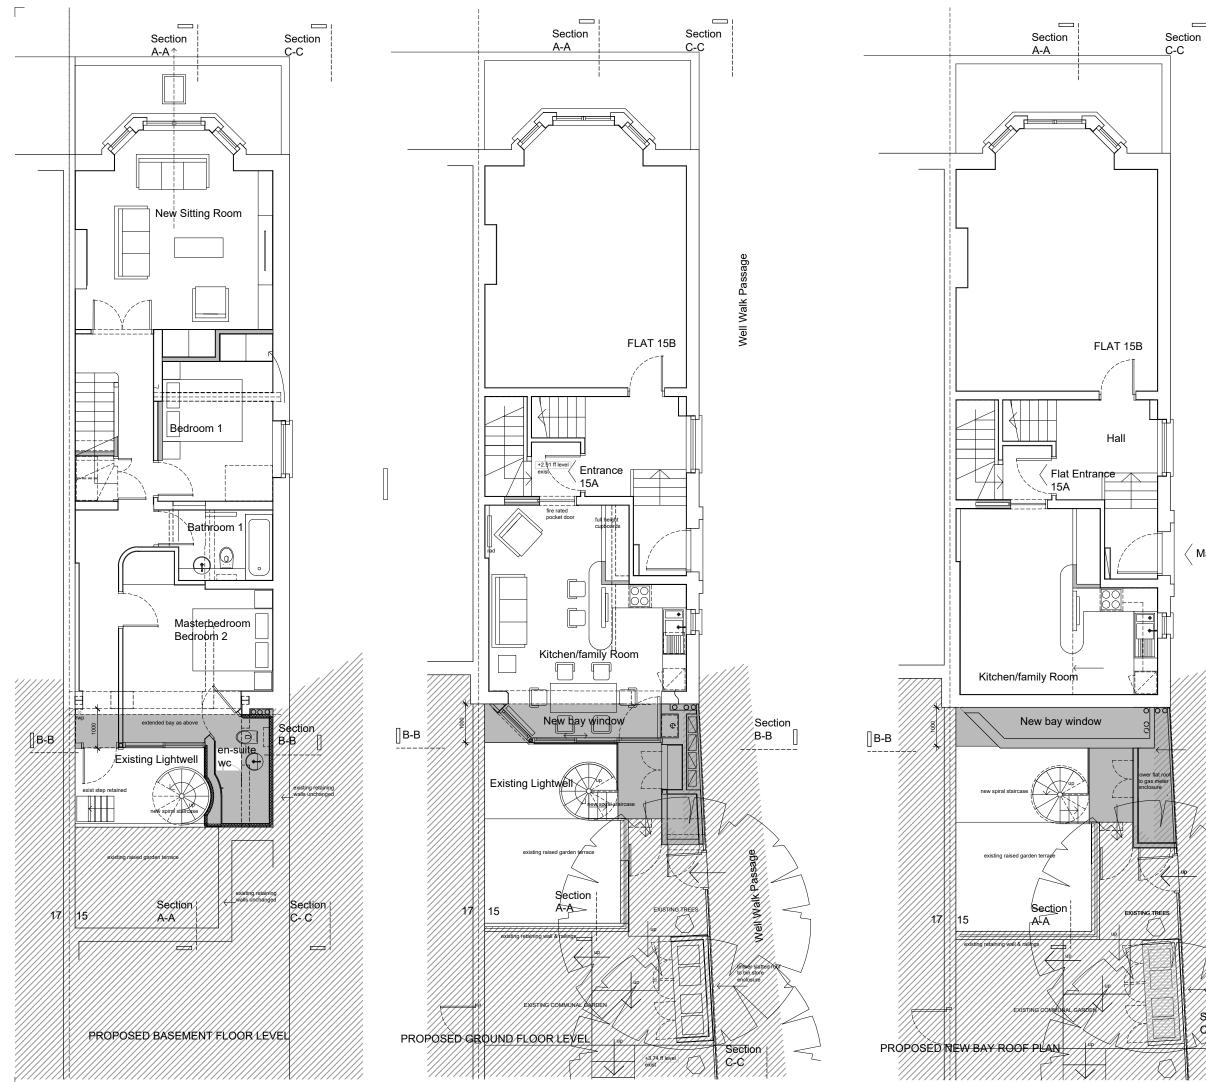

Proposed Additions

Existing retaining walls

Well Walk Passage

## Main Entrance

|       | .2011                  | 1009                                          | D05          | Р                    | ecked By  |
|-------|------------------------|-----------------------------------------------|--------------|----------------------|-----------|
|       | ct No.                 | Drawing No.                                   | Issue        | Status               |           |
|       | SEMENT                 | & GROUND F<br>taining existing                |              |                      |           |
| Ap    | oartm                  | K, London NW3                                 |              | /Extens              | sion      |
| Ham   |                        | ndon NW3 1BY                                  |              |                      |           |
| 15a,  | Well Walk              |                                               |              |                      |           |
|       |                        | venna Lawson                                  |              |                      |           |
|       |                        |                                               |              |                      |           |
|       |                        |                                               |              |                      |           |
|       |                        |                                               |              |                      |           |
|       |                        |                                               |              |                      |           |
|       |                        |                                               |              |                      |           |
|       |                        |                                               |              |                      |           |
|       |                        |                                               |              |                      |           |
|       |                        | RIBED IN THE CHAPTE<br>NTS ACT 1988, HAVE E   |              |                      |           |
|       | PYRIGHT                |                                               |              |                      |           |
| All d | limensions ar          | to be checked on sit<br>are to be reported im |              | Architect or Main Co | ontractor |
| Rev.  | Date<br>tot scale from | Comment<br>this drawing                       |              |                      | Ву        |
|       | 28.05.17               | Resubmitted                                   | for Planning |                      | FB        |
| D02   | 20.06.17               |                                               |              | er email 19-06-      |           |
|       |                        | Planning Offic                                |              |                      | FB        |
|       | 04.07.17               | Adjusted exte                                 |              | agreed with          |           |