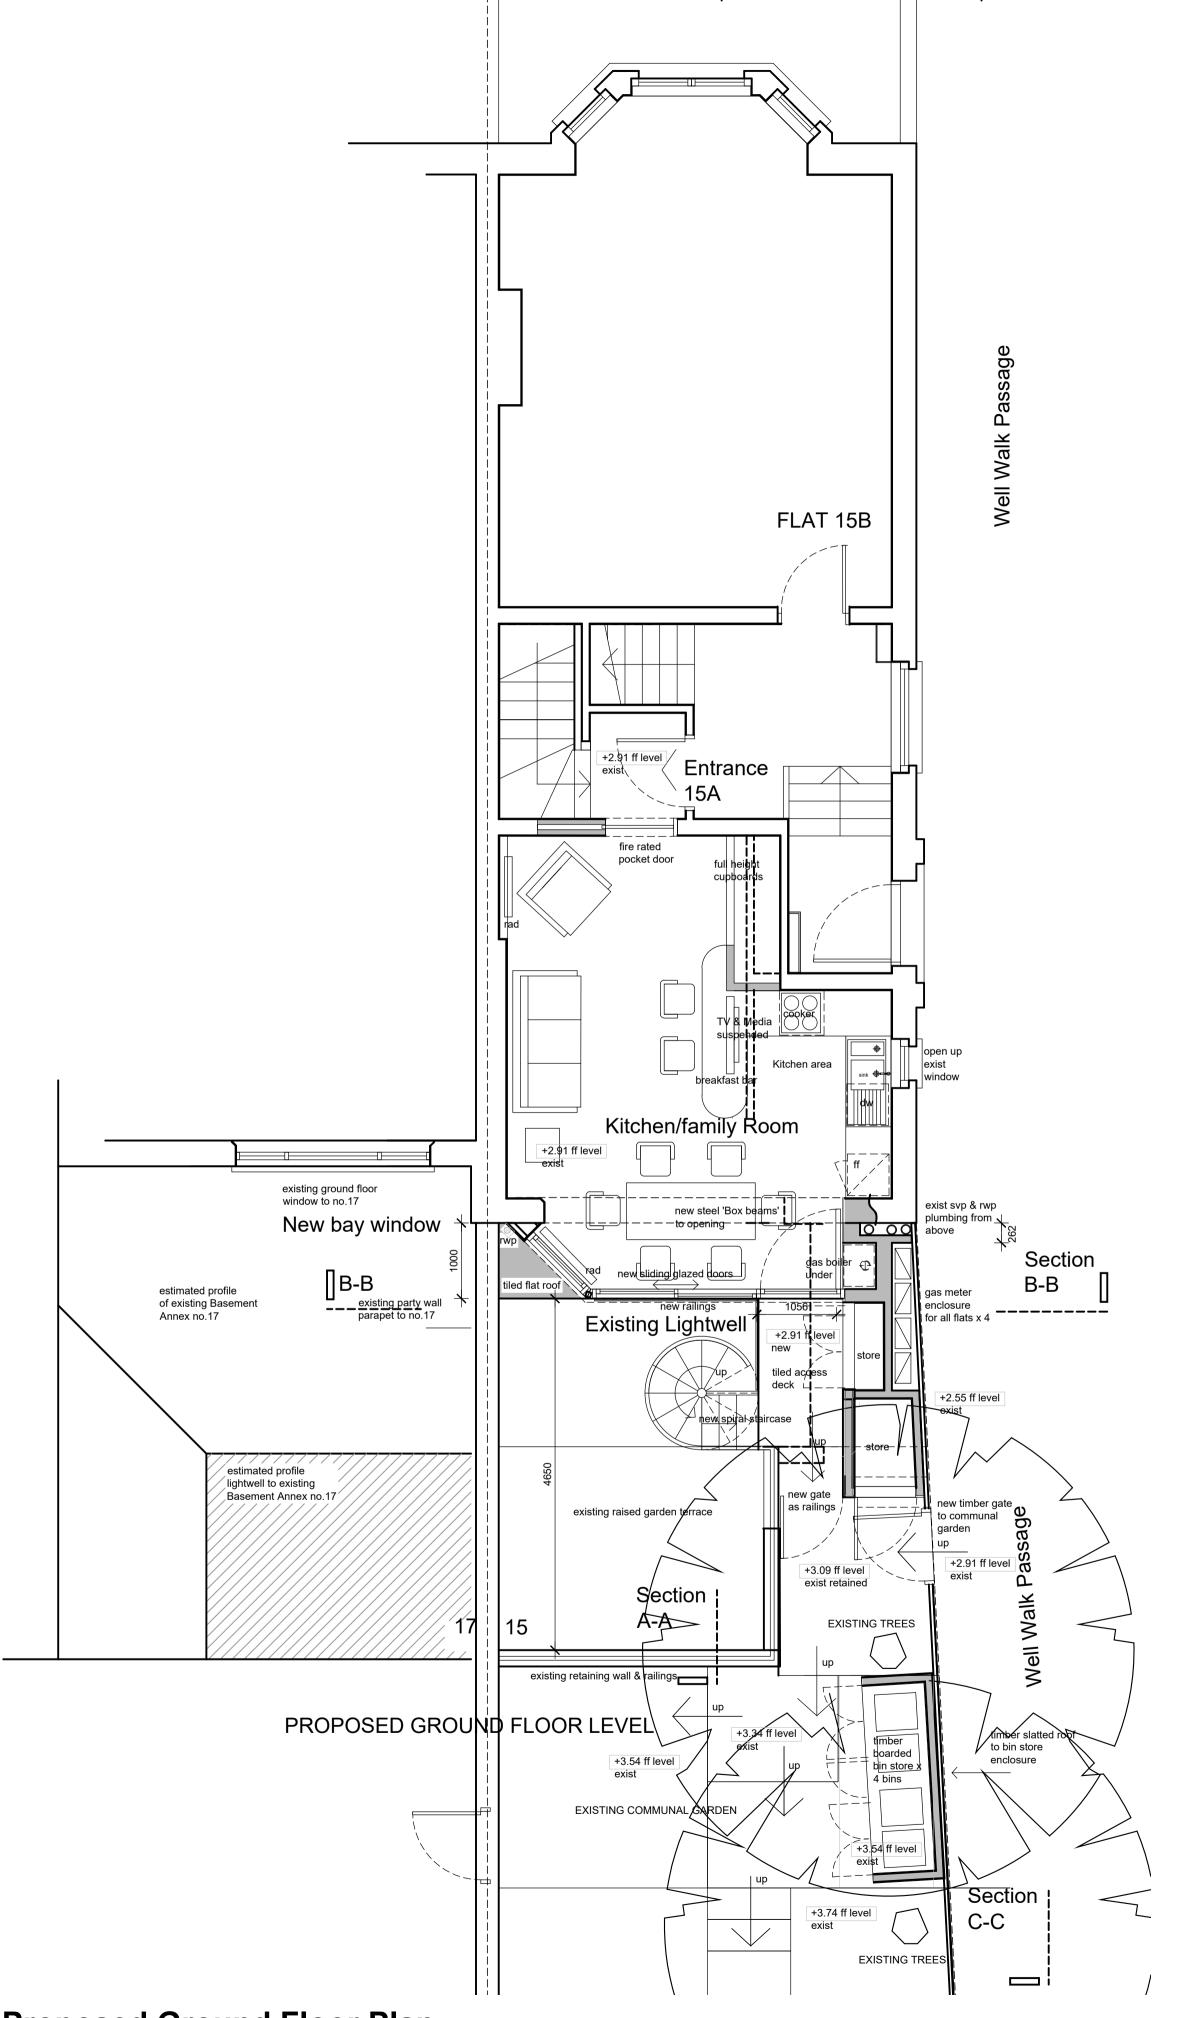

Proposed Ground Floor Plan showing no.17 basement annex

Proposed Rear Elevation showing no.17 basement annex

| Rev.      | Date        | Comment        |              |                     |                 |
|-----------|-------------|----------------|--------------|---------------------|-----------------|
| Do not so | ale from th | nis drawing    |              |                     |                 |
|           |             | o be checked   |              |                     |                 |
| Any disc  | repancies a | ire to be repo | rted immedia | tely to the Archite | ect or Main Con |
| COPY      | RIGHT @     | 2004           |              |                     |                 |
|           |             |                |              | THE COPYRIGHT       |                 |
|           |             |                |              |                     |                 |
|           |             |                |              |                     |                 |
|           |             |                |              |                     |                 |
|           |             |                |              |                     |                 |
|           |             |                |              |                     |                 |
|           |             |                |              |                     |                 |
|           |             |                |              |                     |                 |
|           |             |                |              |                     |                 |
|           |             |                |              |                     |                 |
|           |             |                |              |                     |                 |
|           |             |                |              |                     |                 |
|           |             |                |              |                     |                 |
|           |             |                |              |                     |                 |
|           |             |                |              |                     |                 |
|           |             |                |              |                     |                 |
|           |             |                |              |                     |                 |
|           |             |                |              |                     |                 |
| Client    | N 4         |                |              |                     |                 |
|           |             | enna Law       | /son         |                     |                 |
| 15a, We   | eli VValk   |                |              |                     |                 |
| 4         |             | don NW3        | IDV          |                     |                 |

Apartment Alteration/Extension
15a Well Walk, London NW3 1BY

Proposed Rear Elevation & Ground Floor Plan 45 deg Daylight angle from no.17 Well Walk

 JL2011
 SK02
 D01
 I

 Scale
 Date
 Drawn By
 Checked

 1:50 @ A1
 APR 2014
 FB
 FB