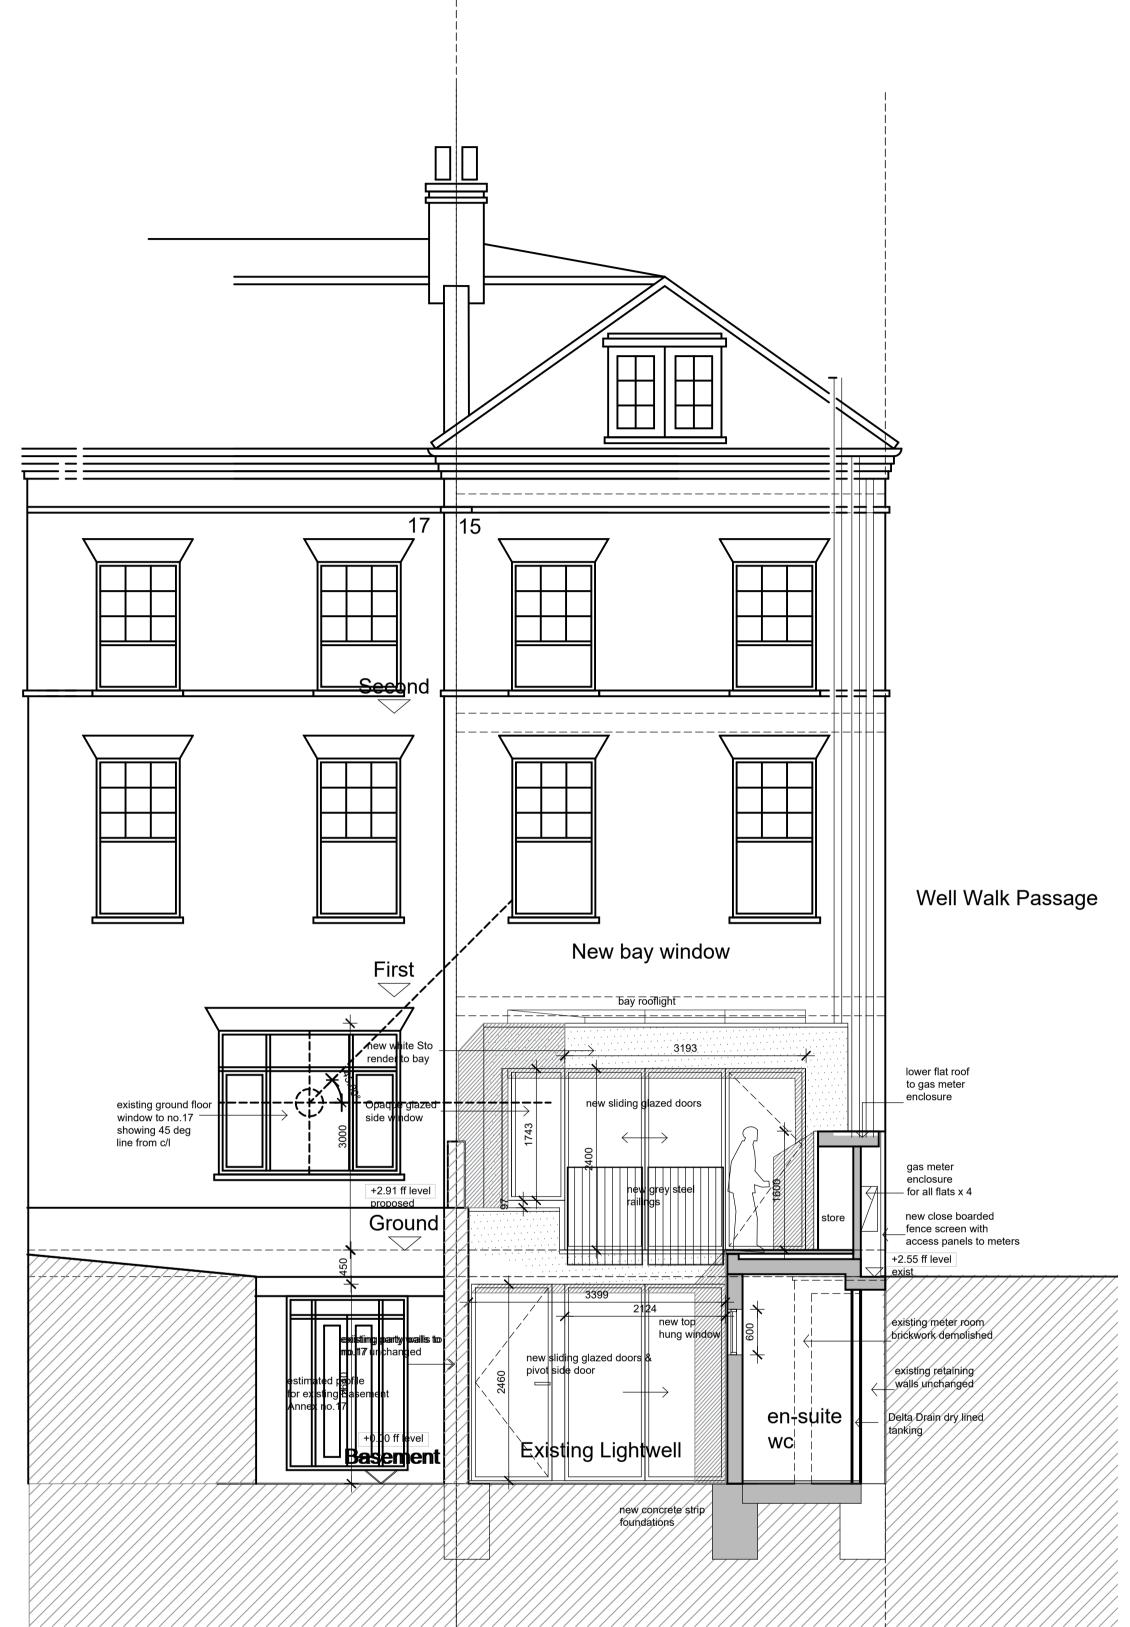

Proposed Ground Floor Plan showing no.17 basement annex

Proposed Rear Elevation showing no.17 basement annex

| Rev.      | Date        | Comment        |              |                     |                 |
|-----------|-------------|----------------|--------------|---------------------|-----------------|
| Do not so | ale from th | nis drawing    |              |                     |                 |
|           |             | o be checked   |              |                     |                 |
| Any disc  | repancies a | ire to be repo | rted immedia | tely to the Archite | ect or Main Con |
| COPY      | RIGHT @     | 2004           |              |                     |                 |
|           |             |                |              | THE COPYRIGHT       |                 |
|           |             |                |              |                     |                 |
|           |             |                |              |                     |                 |
|           |             |                |              |                     |                 |
|           |             |                |              |                     |                 |
|           |             |                |              |                     |                 |
|           |             |                |              |                     |                 |
|           |             |                |              |                     |                 |
|           |             |                |              |                     |                 |
|           |             |                |              |                     |                 |
|           |             |                |              |                     |                 |
|           |             |                |              |                     |                 |
|           |             |                |              |                     |                 |
|           |             |                |              |                     |                 |
|           |             |                |              |                     |                 |
|           |             |                |              |                     |                 |
|           |             |                |              |                     |                 |
|           |             |                |              |                     |                 |
| Client    | N 4         |                |              |                     |                 |
|           |             | enna Law       | /son         |                     |                 |
| 15a, We   | eli VValk   |                |              |                     |                 |
| 4         |             | don NW3        | IDV          |                     |                 |

Apartment Alteration/Extension
15a Well Walk, London NW3 1BY

Proposed Rear Elevation & Ground Floor Plan 45 deg Daylight angle from no.17 Well Walk

 JL2011
 SK02
 D01
 I

 Scale
 Date
 Drawn By
 Checked

 1:50 @ A1
 APR 2014
 FB
 FB