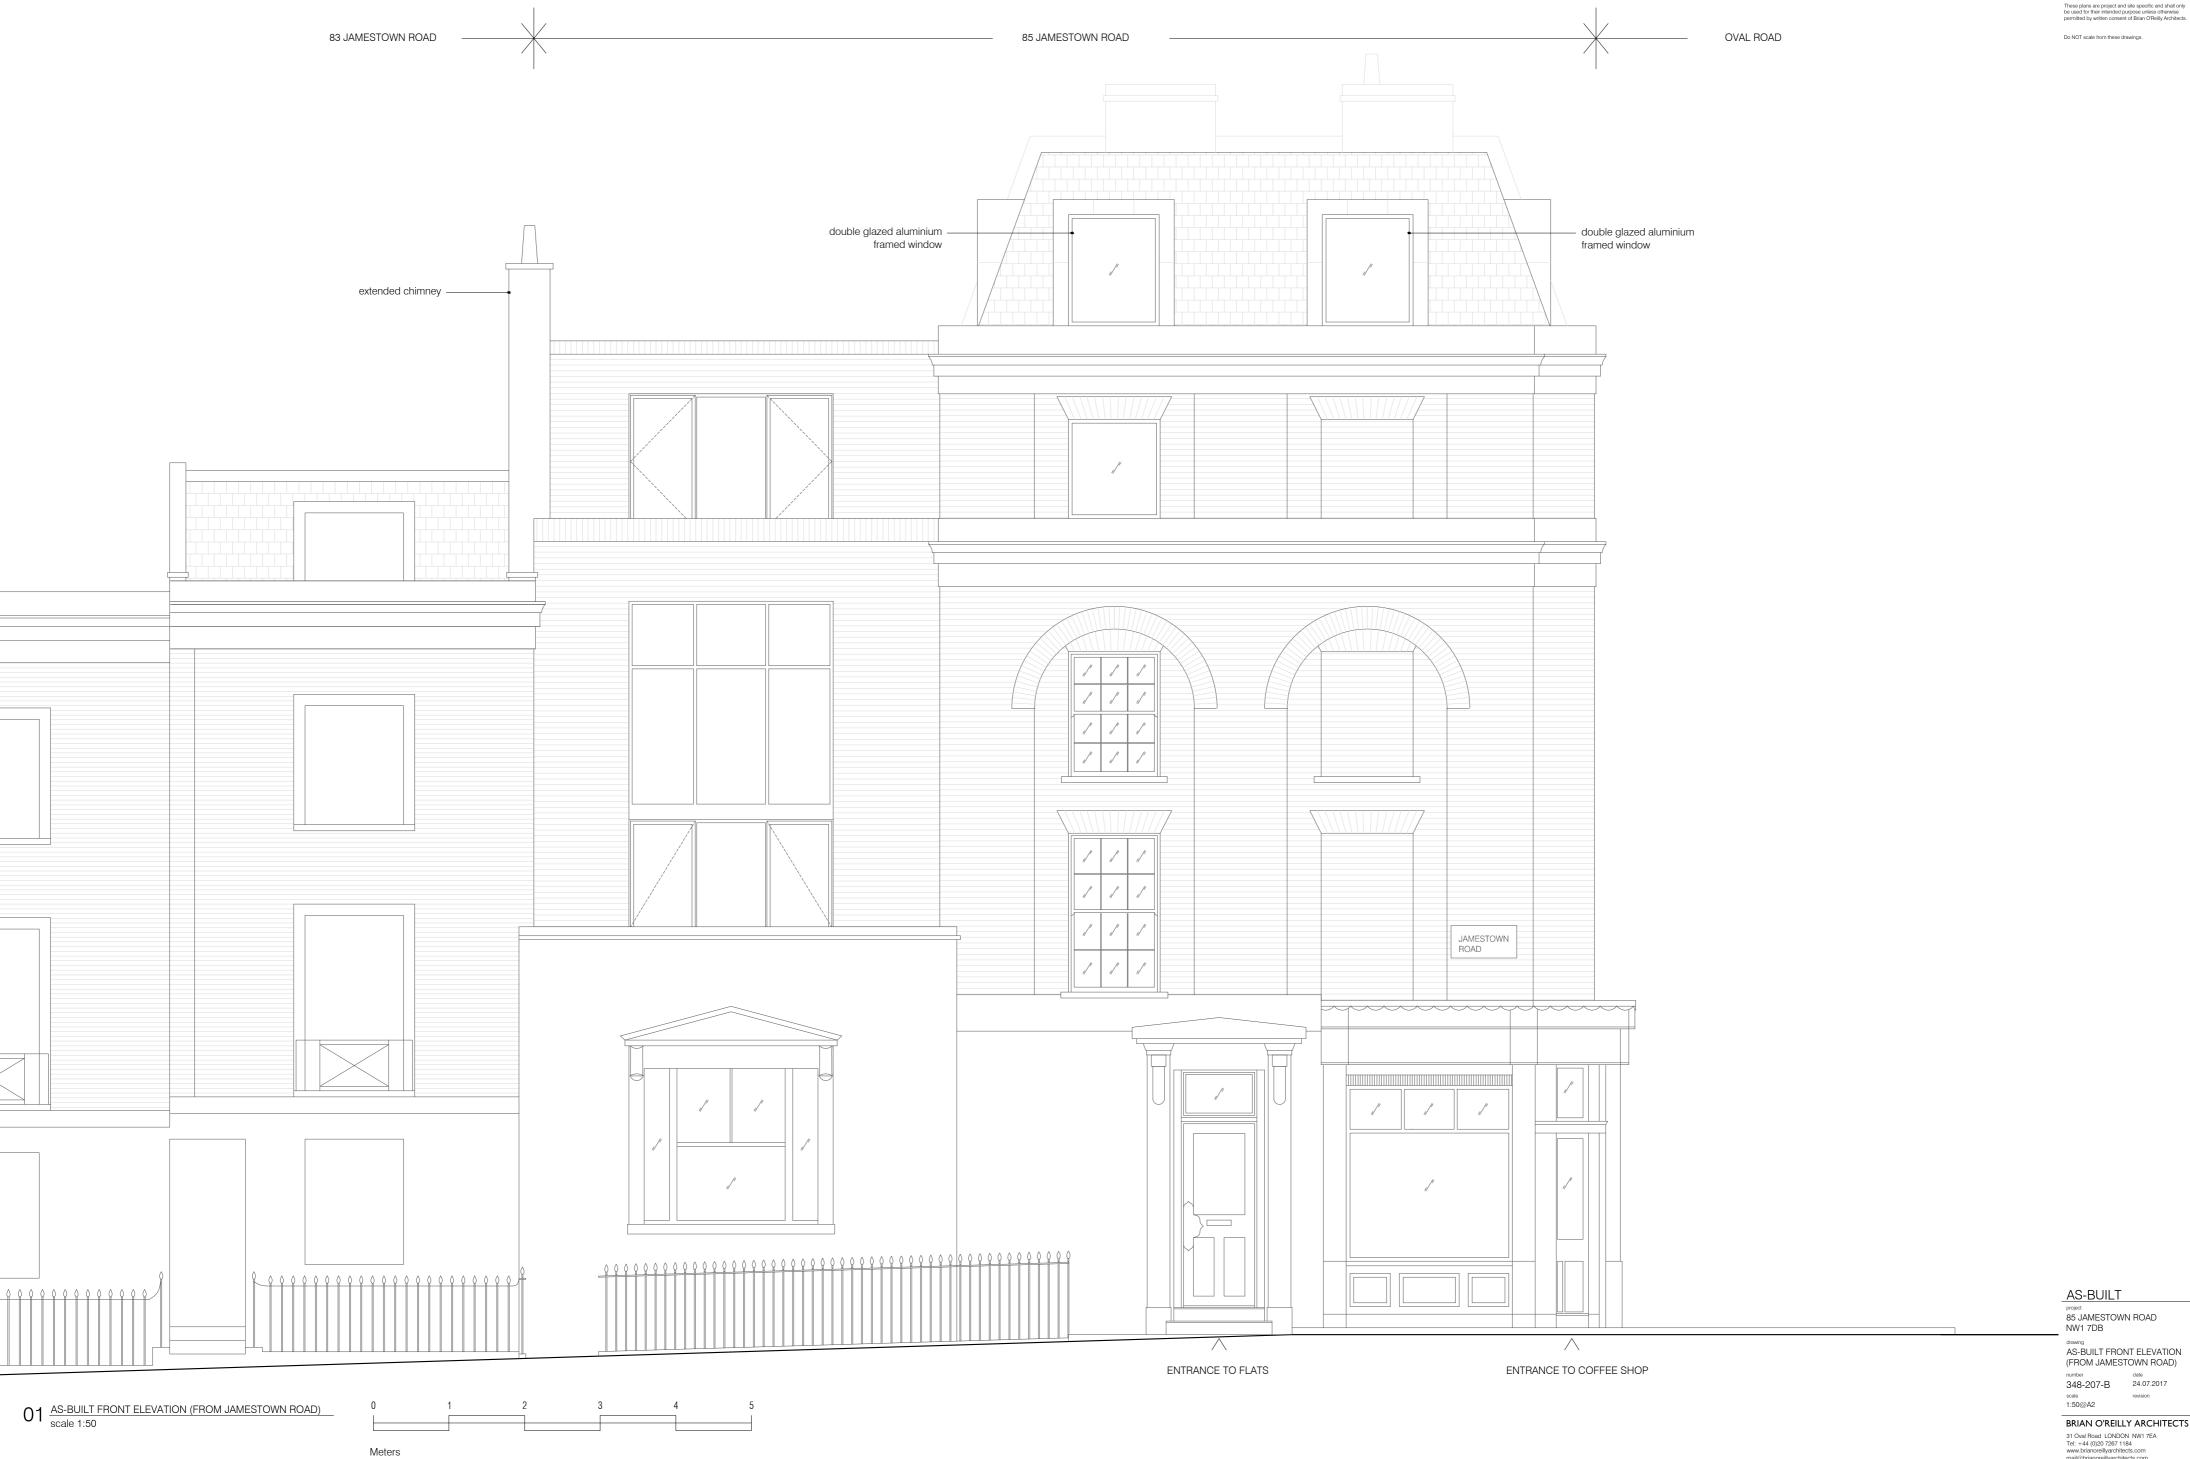

1:50@A2 BRIAN O'REILLY ARCHITECTS

 $\wedge$ ENTRANCE TO COFFEE SHOP

01 AS-BUILT ELEVATION (FROM OVAL ROAD) scale 1:50

Meters

AS-BUILT

project 85 JAMESTOWN ROAD NW1 7DB

drawing AS-BUILT FRONT ELEVATION (FROM OVAL ROAD)

number date
348-209-B 24.07.2017
scale revision
1:50@A2

BRIAN O'REILLY ARCHITECTS 31 Oval Road LONDON NW1 7EA Tel: +44 (0)20 7267 1184 www.brianoreillyarchitects.com mail@brianoreillyarchitects.com