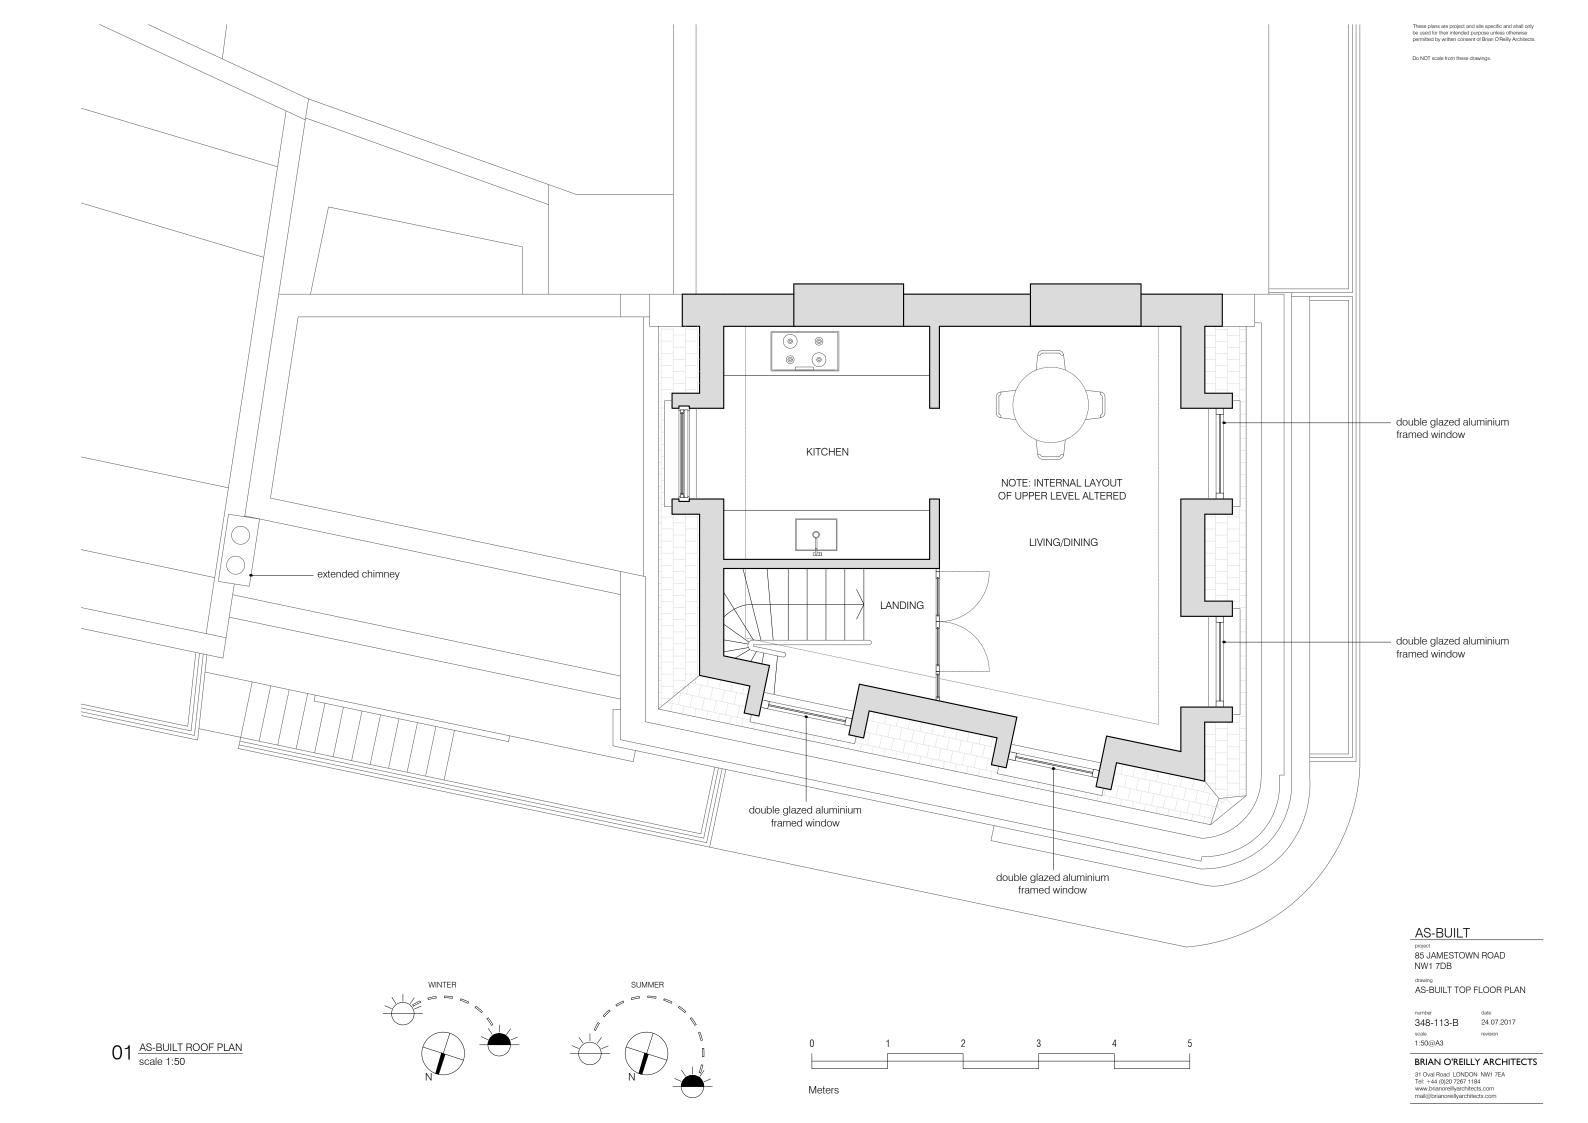

rooflight - extended chimney

These plans are project and site specific and shall only be used for their intended purpose unless otherwise permitted by written consent of Brian O'Reilly Architects.

Do NOT scale from these drawings.

AS-BUILT

project 85 JAMESTOWN ROAD NW1 7DB

drawing AS-BUILT ROOF PLAN

number date
348-114-B 24.07.2017
scale revision
1:50@A3

BRIAN O'REILLY ARCHITECTS

31 Oval Road LONDON NW1 7EA Tel: +44 (0)20 7267 1184 www.brianoreillyarchitects.com