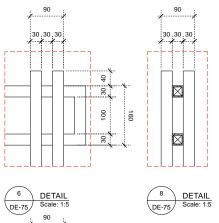

GL - 03

MT - 03

RESTAURANT - WAITER STATION 04 (J.61) PLAN SECTION THRO' DRAWER Scale 1:5

MT-03 METAL SQUARE PROFILE 2 ELEVATION DE-75 Scale: 1:25 REFER TO DE-60/61 FOR COLUMN CLADDING DETAILS REFER TO DE-72 FOR WAITER STATION 02 DETAILS