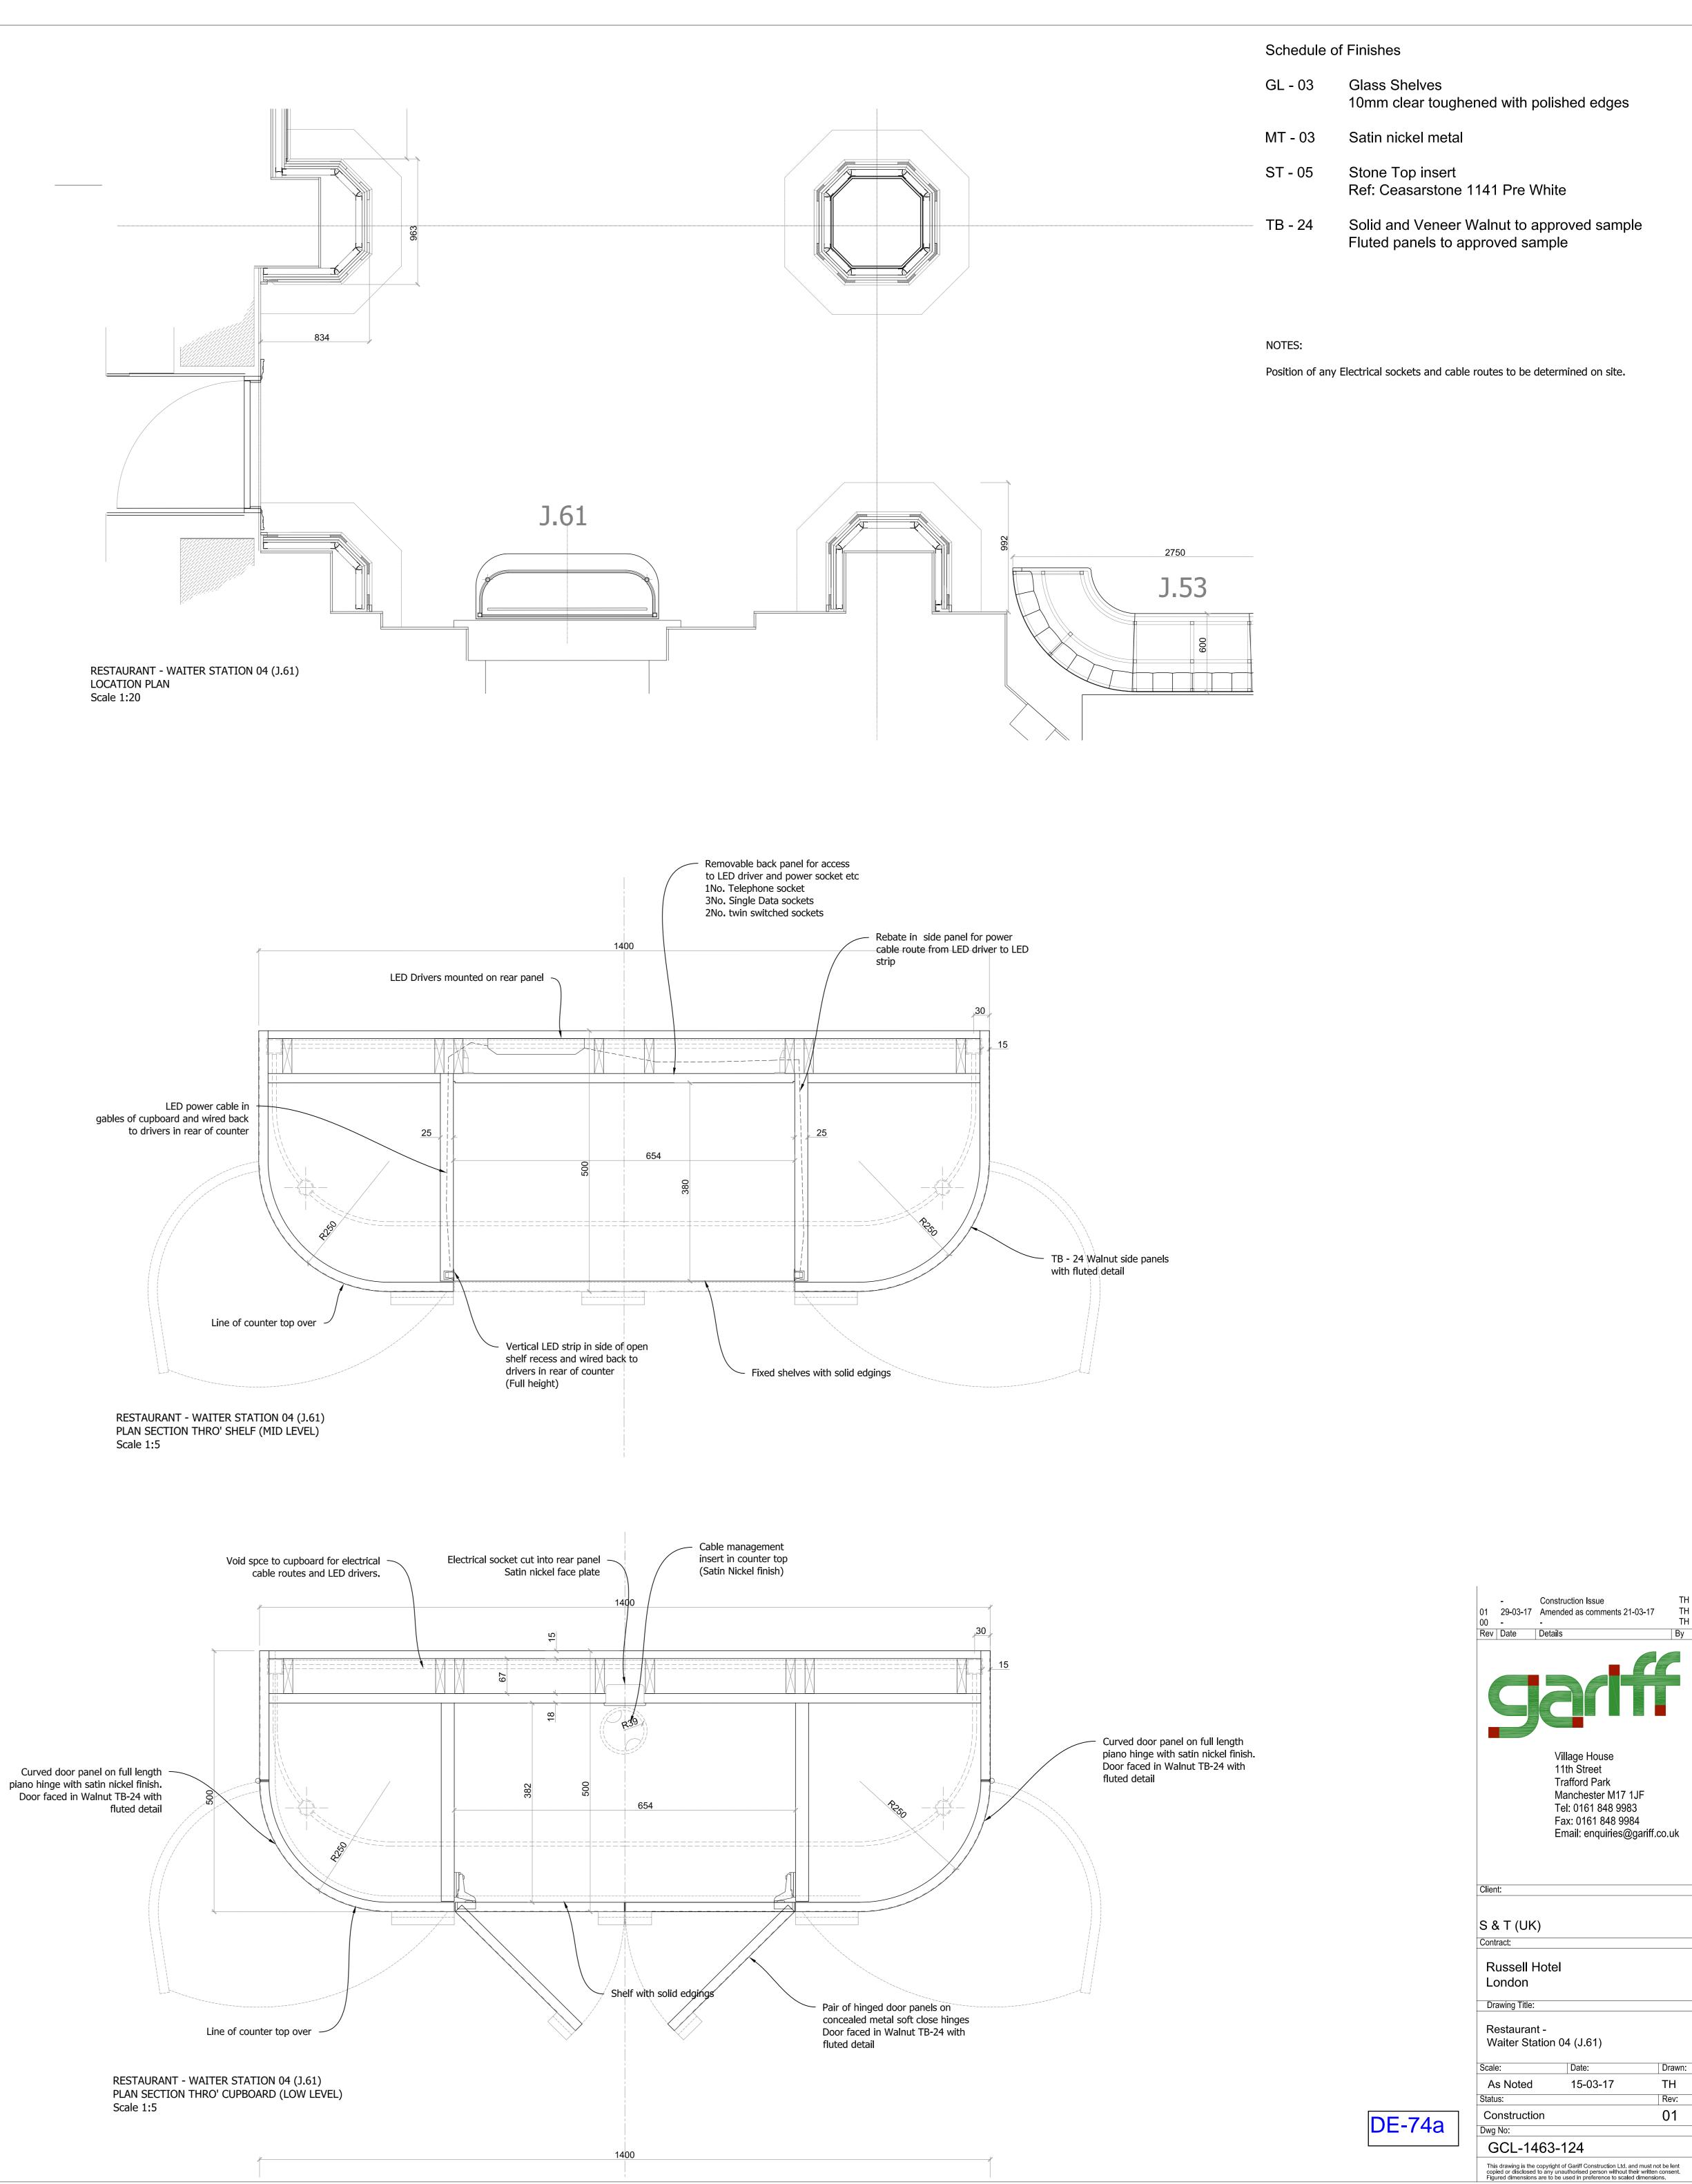

DE-73a

Schedule of Finishes

Glass Shelves

Satin nickel metal

Stone Top insert

10mm clear toughened with polished edges

Ref: Ceasarstone 1141 Pre White

Fluted panel to approved sample

GL - 03

MT - 03

RESTAURANT - WAITER STATION 04 (J.61) PLAN SECTION THRO' DRAWER Scale 1:5

MT-03 METAL SQUARE PROFILE 2 ELEVATION DE-75 Scale: 1:25 REFER TO DE-60/61 FOR COLUMN CLADDING DETAILS REFER TO DE-72 FOR WAITER STATION 02 DETAILS