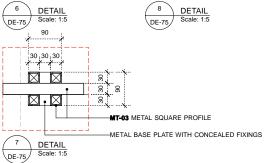

GL - 03

MT - 03

RESTAURANT - WAITER STATION 04 (J.61) PLAN SECTION THRO' DRAWER Scale 1:5

MT-03 METAL SQUARE PROFILE 2 ELEVATION DE-75 Scale: 1:25 REFER TO DE-60/61 FOR COLUMN CLADDING DETAILS REFER TO DE-72 FOR WAITER STATION 02 DETAILS