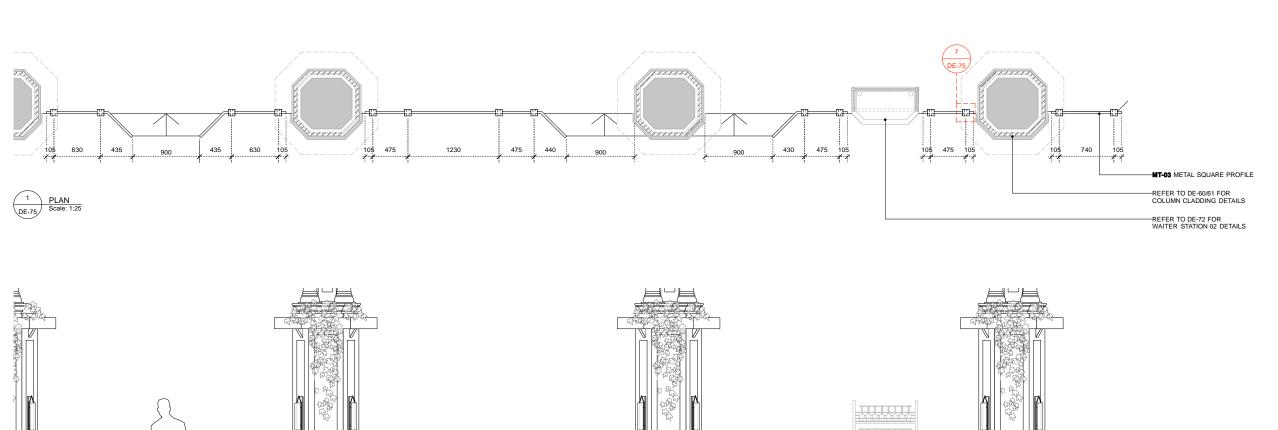

GL - 03

MT - 03

RESTAURANT - WAITER STATION 04 (J.61) PLAN SECTION THRO' DRAWER Scale 1:5

MT-03 METAL SQUARE PROFILE 2 ELEVATION DE-75 Scale: 1:25 REFER TO DE-60/61 FOR COLUMN CLADDING DETAILS REFER TO DE-72 FOR WAITER STATION 02 DETAILS