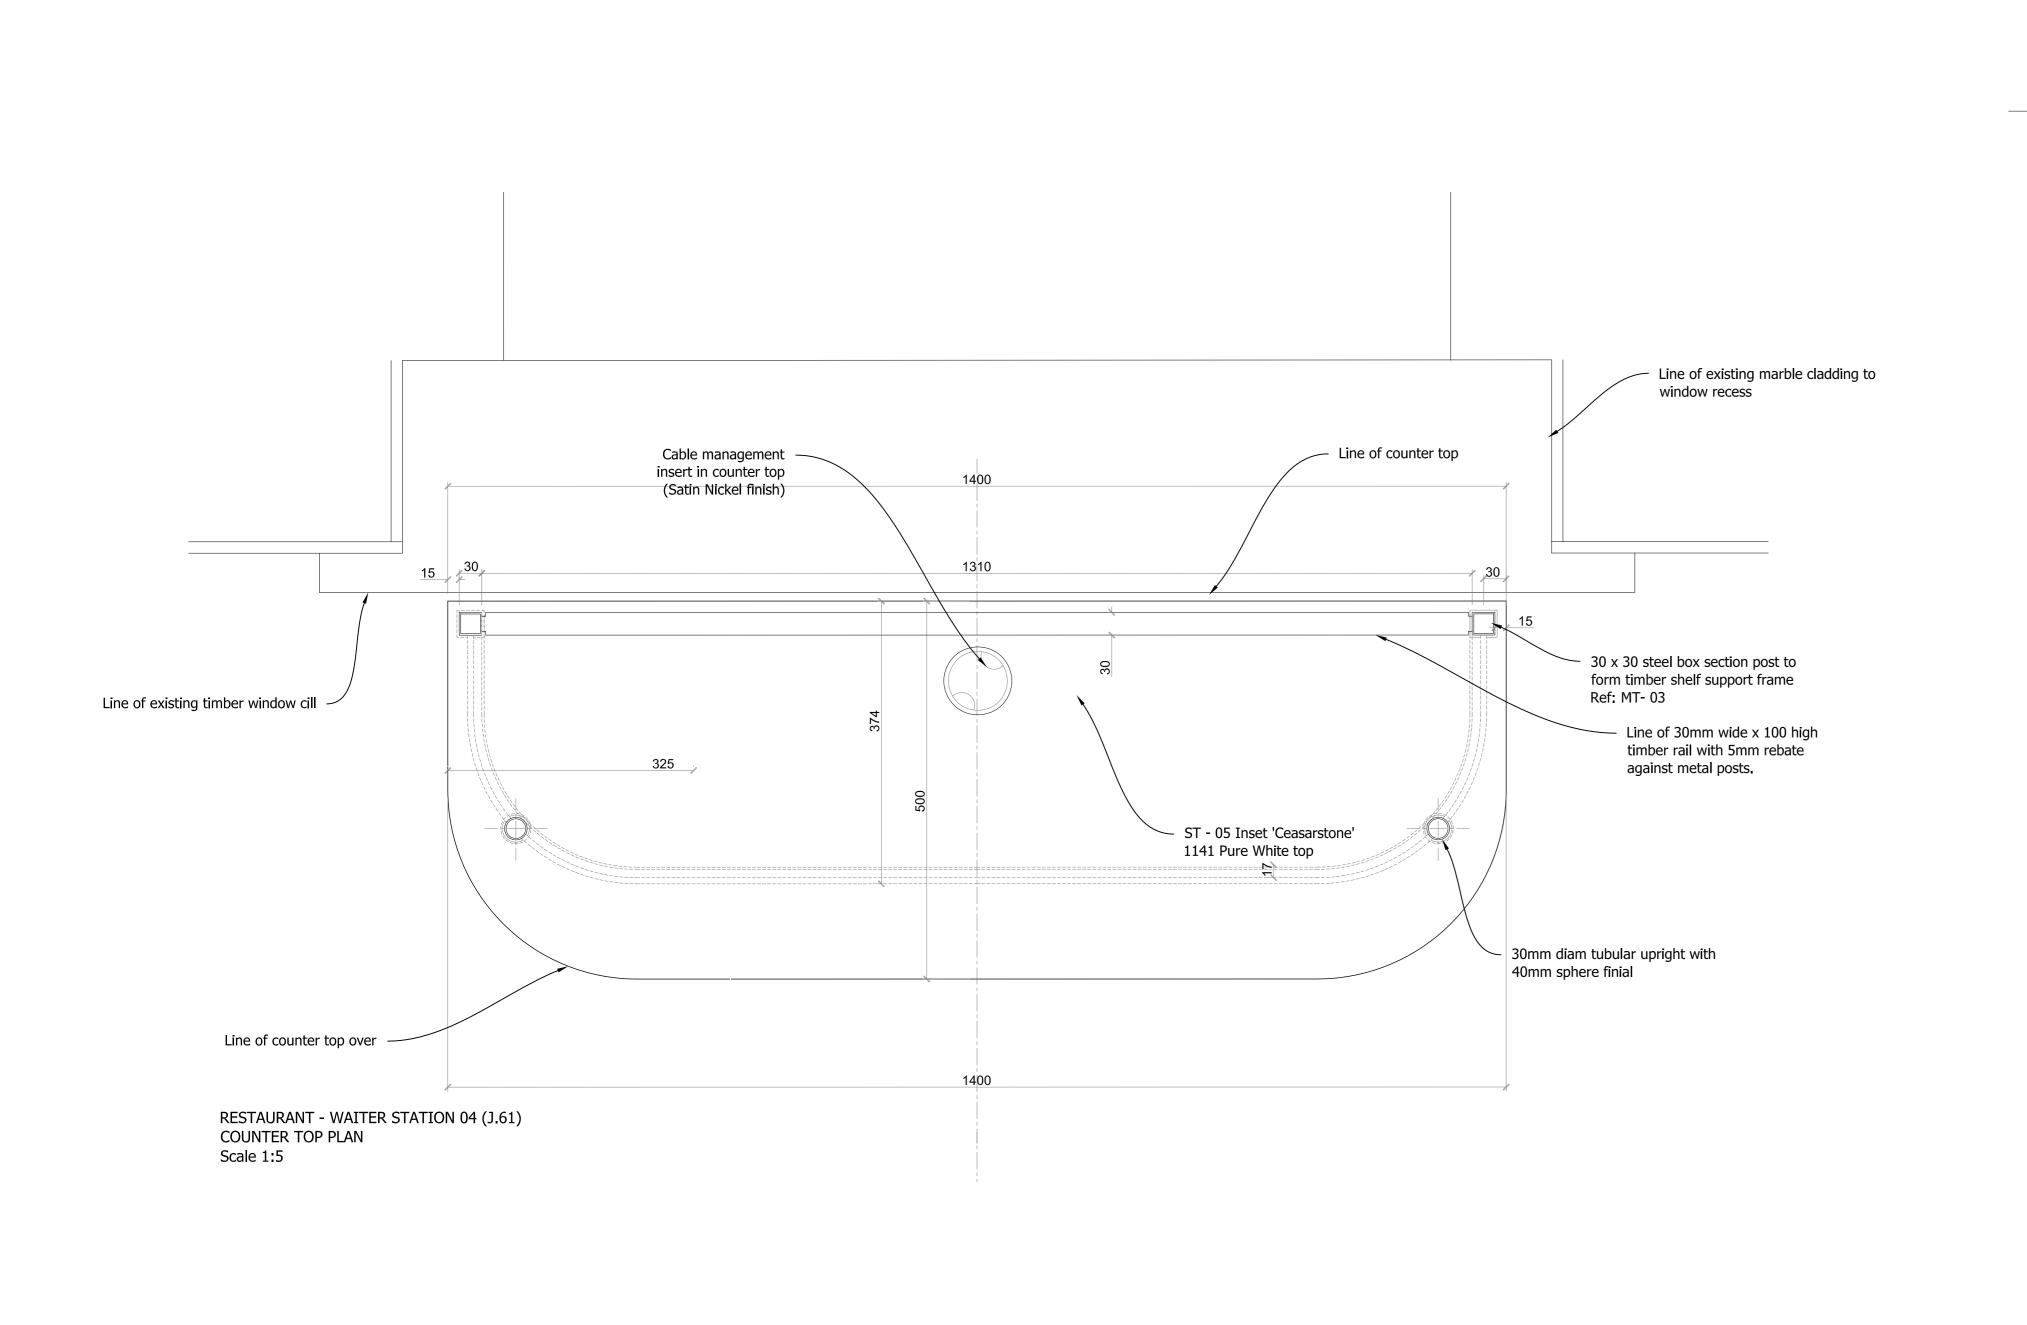

GL - 03

MT - 03

RESTAURANT - WAITER STATION 04 (J.61) PLAN SECTION THRO' DRAWER Scale 1:5

MT-03 METAL SQUARE PROFILE 2 ELEVATION DE-75 Scale: 1:25 REFER TO DE-60/61 FOR COLUMN CLADDING DETAILS REFER TO DE-72 FOR WAITER STATION 02 DETAILS