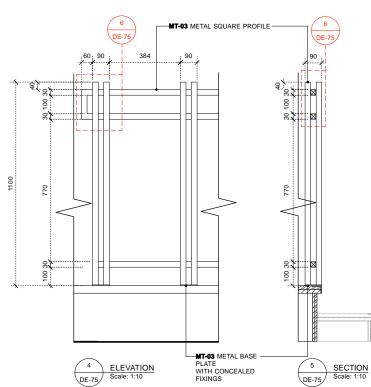

GL - 03

MT - 03

RESTAURANT - WAITER STATION 04 (J.61) PLAN SECTION THRO' DRAWER Scale 1:5

MT-03 METAL SQUARE PROFILE 2 ELEVATION DE-75 Scale: 1:25 REFER TO DE-60/61 FOR COLUMN CLADDING DETAILS REFER TO DE-72 FOR WAITER STATION 02 DETAILS