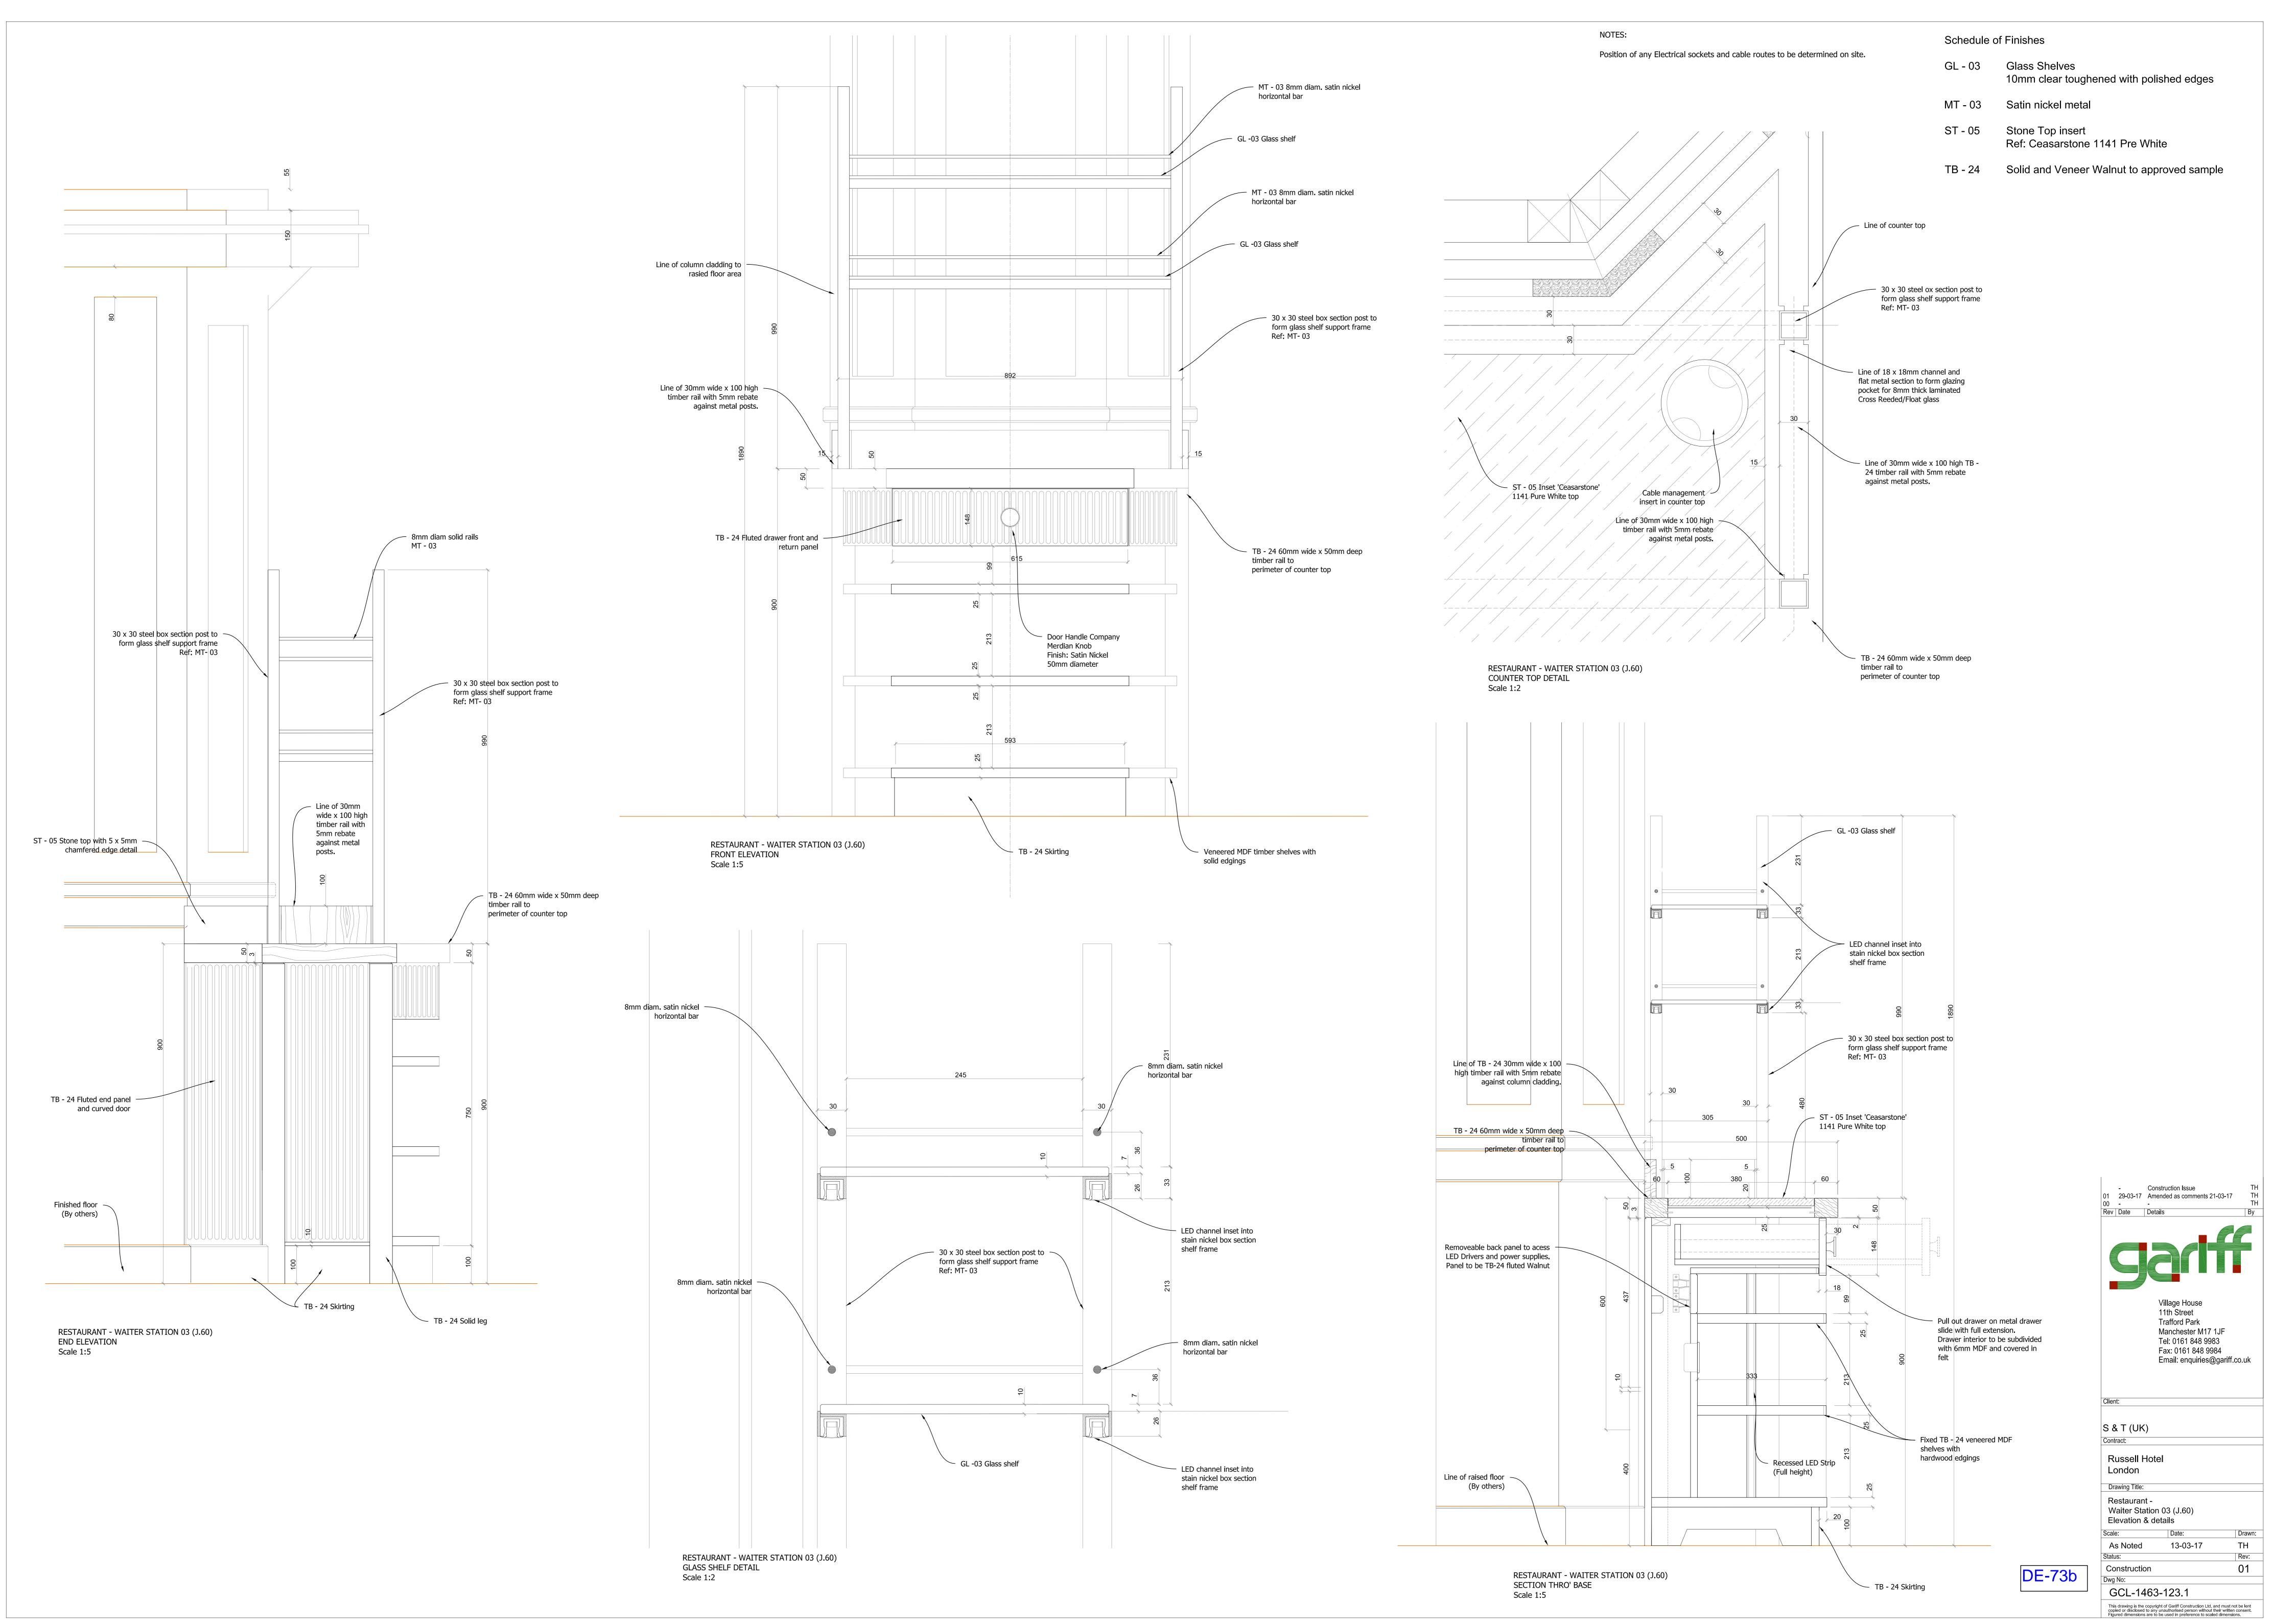

- Line of column cladding Line of wall cladding to raised floor -See Dwg. No. GCL -1463-111 for Cable management insert in counter top (Satin Nickel finish) LED cable route to LED strip in — high shelves taken up the inside of 30 x 30 box scetion framework Removeable panel to rear of  $\, \sim \,$ drawer recess for access to power and LEd cable route - TB - 24 Solid Walnut leg - TB - 24 Walnut side panels with fluted detail Line of counter top over TB - 24 Drawer front with fluted detail and with solid edgings Door Handle A & H Brass 'Choko' Finish: Satin Nickel Pull out drawer on metal drawer slide with full extension. 120mm length Drawer interior to be subdivided with 6mm MDF and covered in

RESTAURANT - WAITER STATION 03 (J.60) PLAN SECTION THRO' DRAWER Scale 1:5

RESTAURANT - WAITER STATION 03 (J.60) PLAN SECTION THRO' SHELF (LOW LEVEL) Scale 1:5

RESTAURANT - WAITER STATION 03 (J.60)

LOCATION PLAN

DE-73a

Schedule of Finishes

Glass Shelves

Satin nickel metal

Stone Top insert

10mm clear toughened with polished edges

Ref: Ceasarstone 1141 Pre White

Fluted panel to approved sample