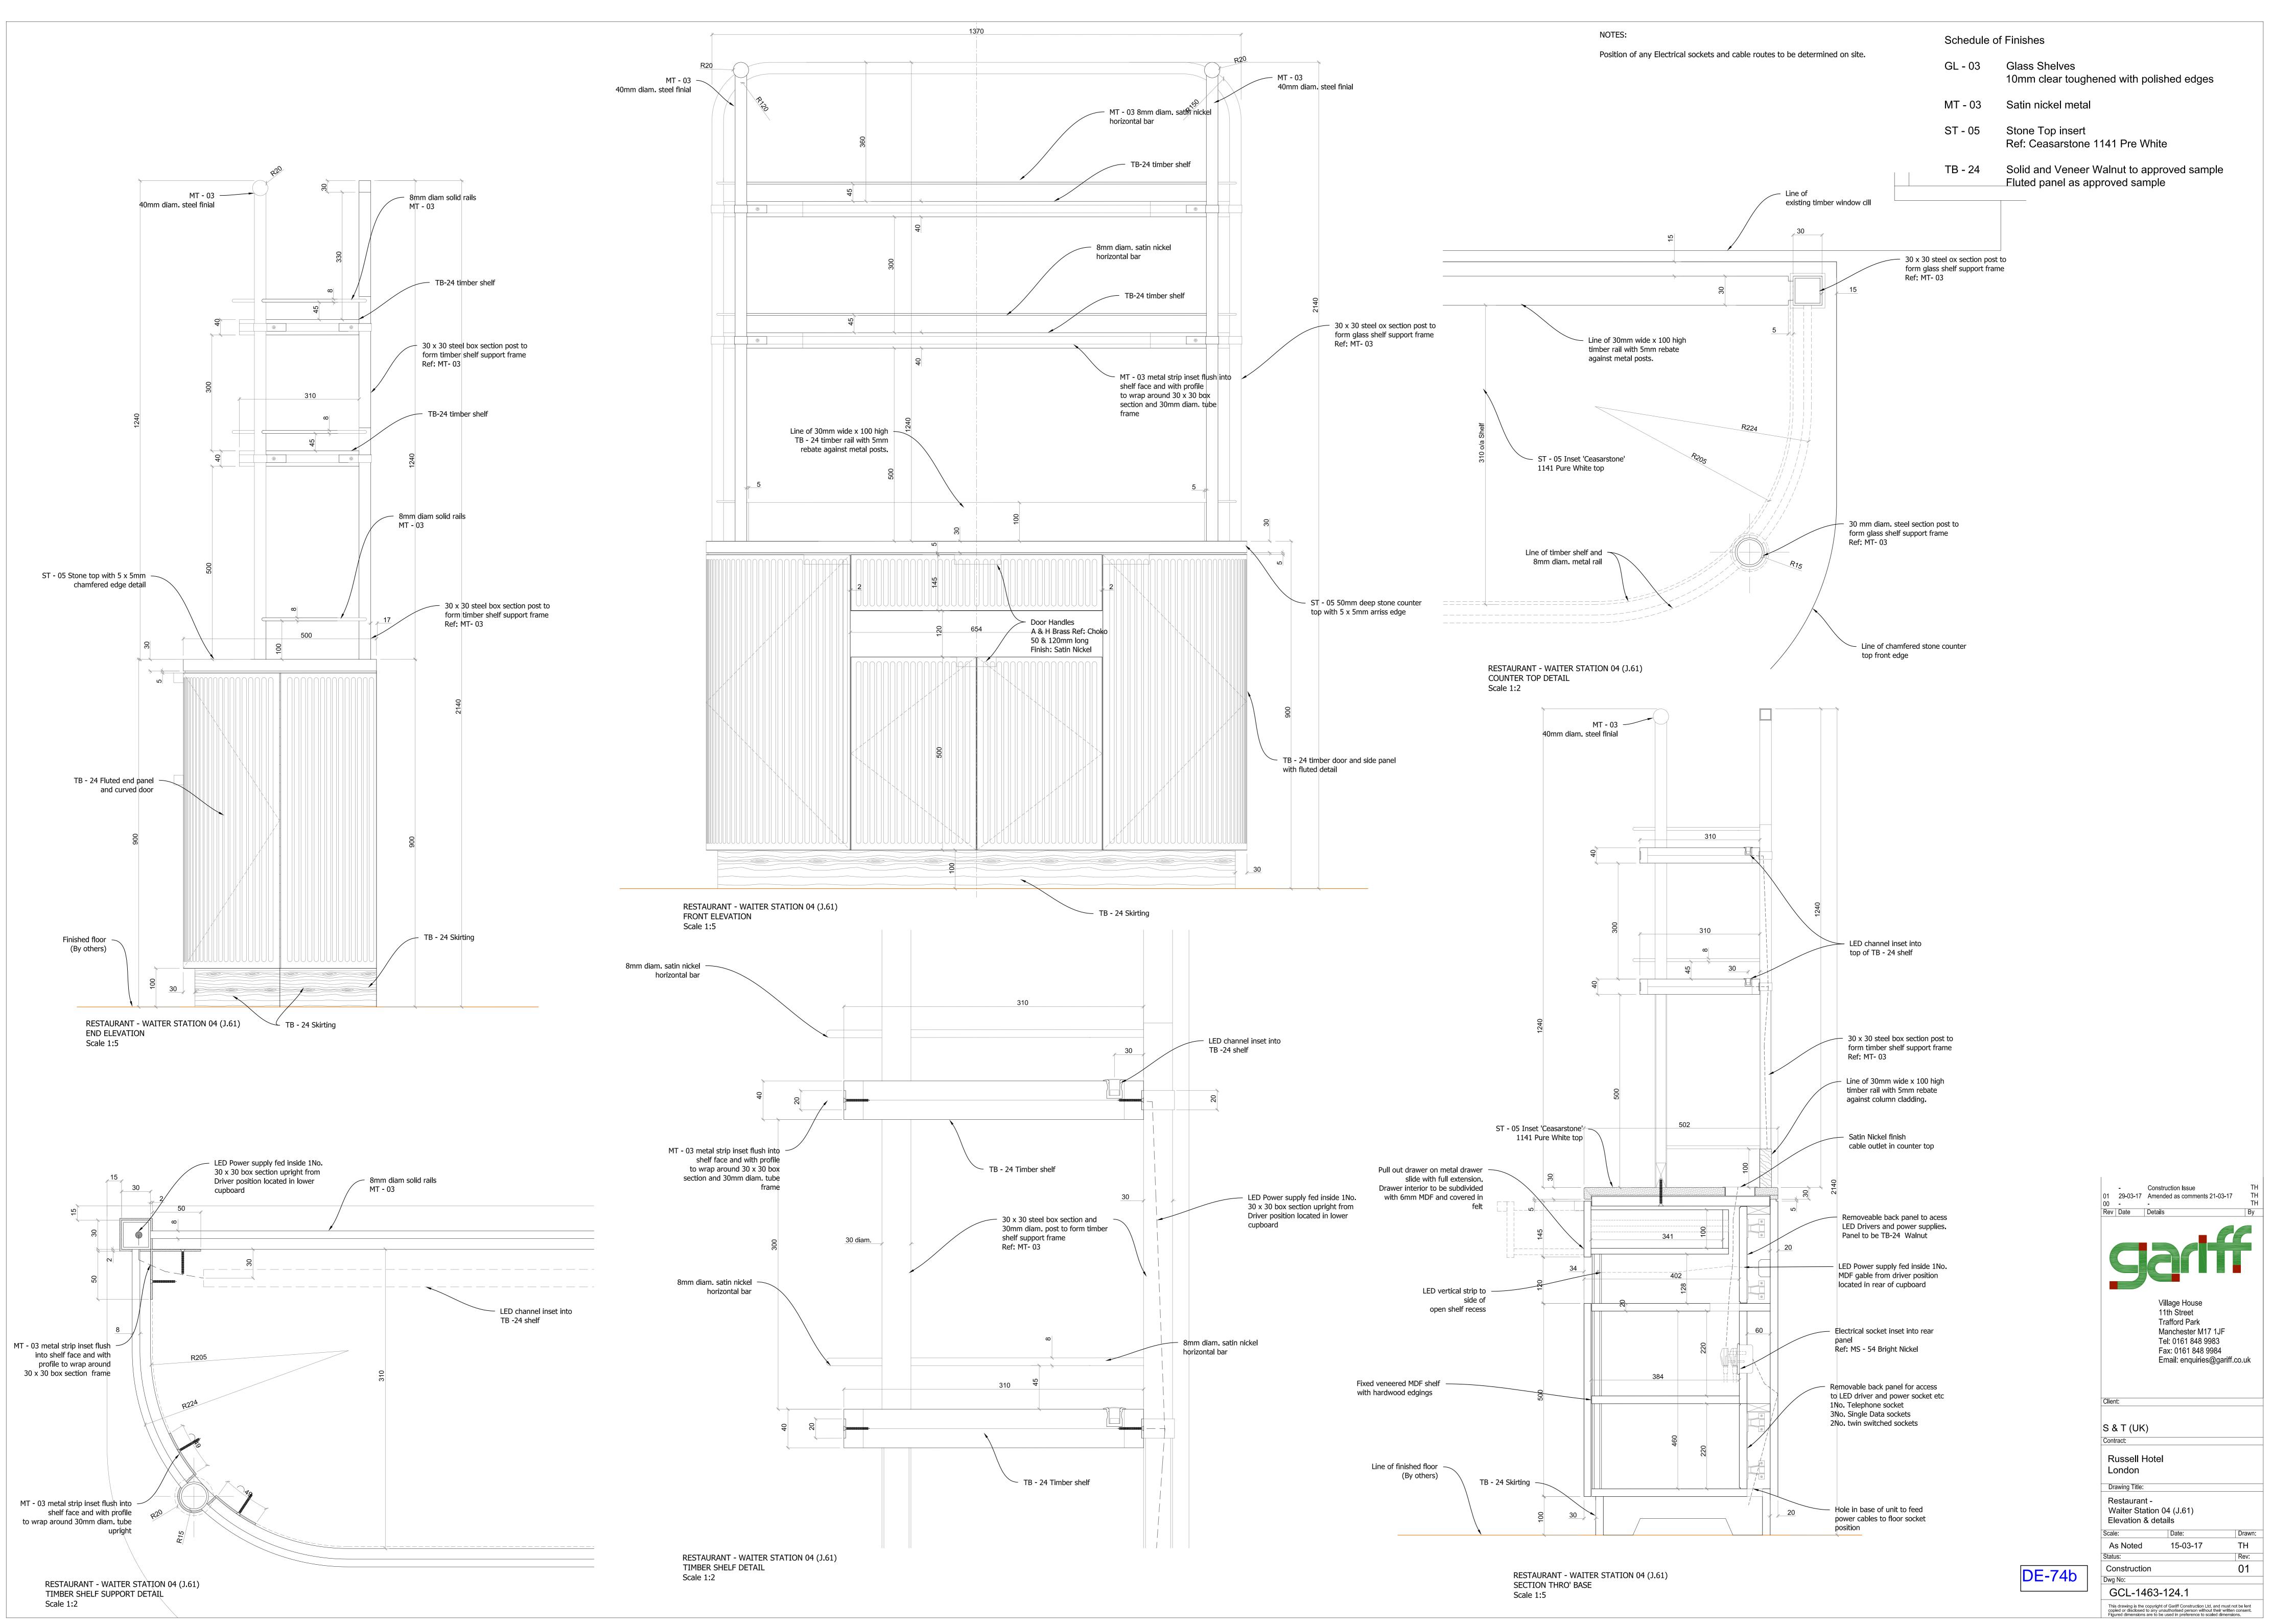

GL - 03

MT - 03

RESTAURANT - WAITER STATION 04 (J.61) PLAN SECTION THRO' DRAWER Scale 1:5

MT-03 METAL SQUARE PROFILE 2 ELEVATION DE-75 Scale: 1:25 REFER TO DE-60/61 FOR COLUMN CLADDING DETAILS REFER TO DE-72 FOR WAITER STATION 02 DETAILS