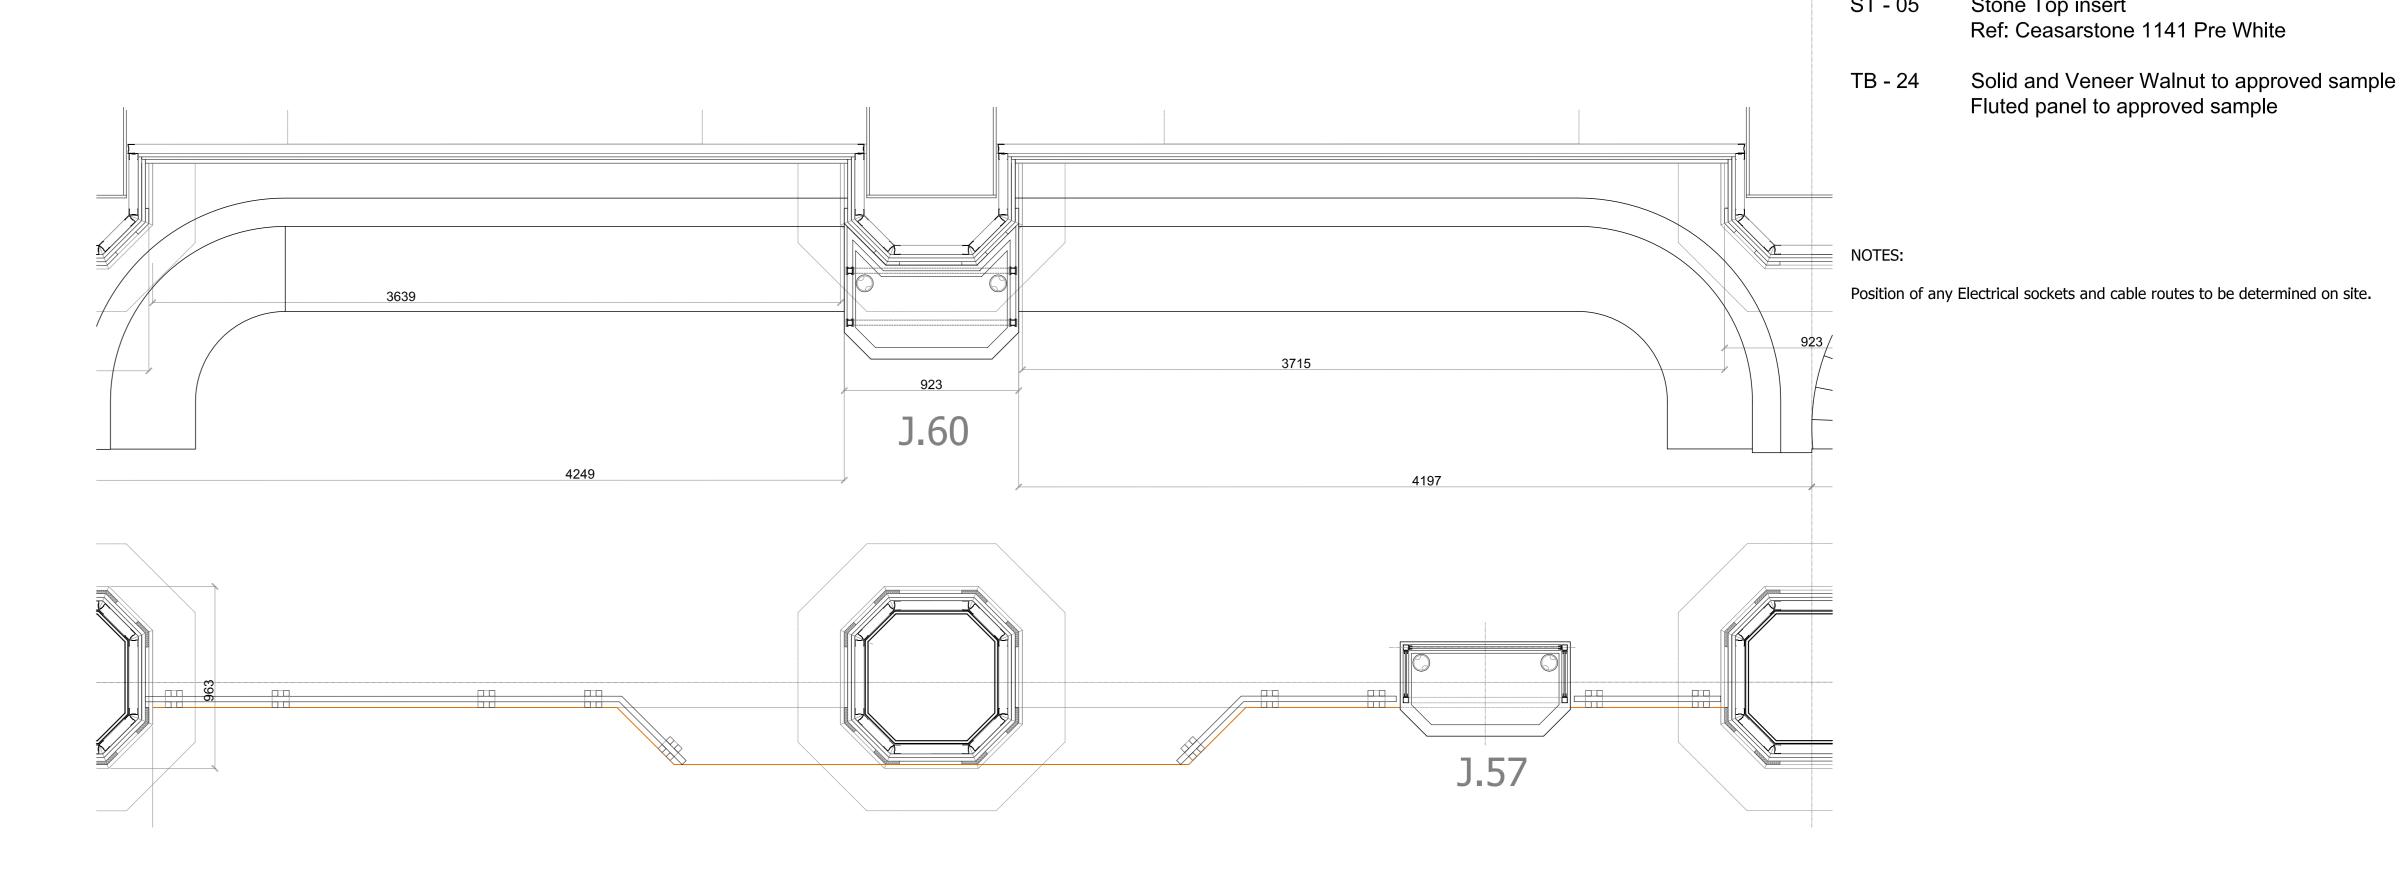

RESTAURANT - WAITER STATION 03 (J.60) PLAN SECTION THRO' DRAWER Scale 1:5

RESTAURANT - WAITER STATION 03 (J.60) PLAN SECTION THRO' SHELF (LOW LEVEL) Scale 1:5

RESTAURANT - WAITER STATION 03 (J.60)

LOCATION PLAN

GL - 03

MT - 03

RESTAURANT - WAITER STATION 04 (J.61) PLAN SECTION THRO' DRAWER Scale 1:5

MT-03 METAL SQUARE PROFILE 2 ELEVATION DE-75 Scale: 1:25 REFER TO DE-60/61 FOR COLUMN CLADDING DETAILS REFER TO DE-72 FOR WAITER STATION 02 DETAILS