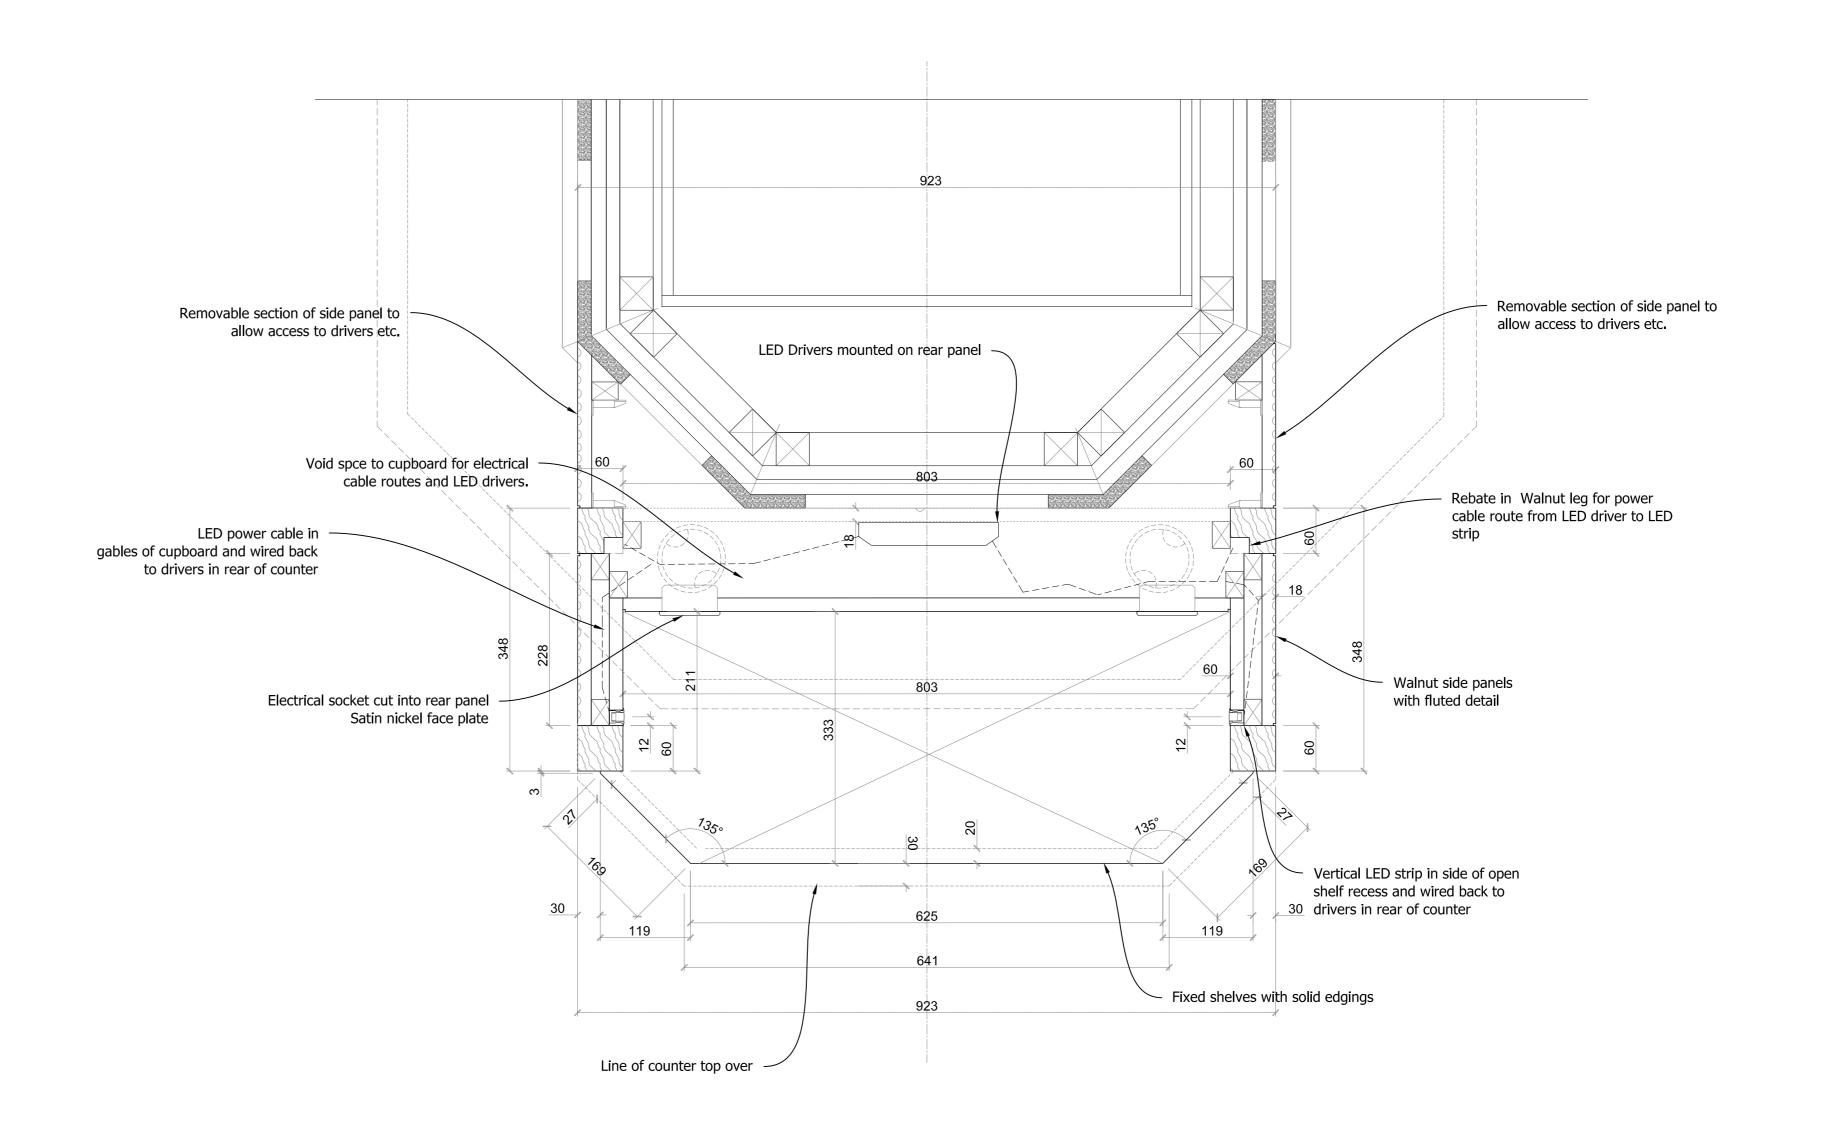

- Line of column cladding Line of wall cladding to raised floor -See Dwg. No. GCL -1463-111 for Cable management insert in counter top (Satin Nickel finish) LED cable route to LED strip in — high shelves taken up the inside of 30 x 30 box scetion framework Removeable panel to rear of  $\, \sim \,$ drawer recess for access to power and LEd cable route - TB - 24 Solid Walnut leg - TB - 24 Walnut side panels with fluted detail Line of counter top over TB - 24 Drawer front with fluted detail and with solid edgings Door Handle A & H Brass 'Choko' Finish: Satin Nickel Pull out drawer on metal drawer slide with full extension. 120mm length Drawer interior to be subdivided with 6mm MDF and covered in

RESTAURANT - WAITER STATION 03 (J.60) PLAN SECTION THRO' DRAWER Scale 1:5

RESTAURANT - WAITER STATION 03 (J.60) PLAN SECTION THRO' SHELF (LOW LEVEL) Scale 1:5

RESTAURANT - WAITER STATION 03 (J.60)

LOCATION PLAN

DE-73a

Schedule of Finishes

Glass Shelves

Satin nickel metal

Stone Top insert

10mm clear toughened with polished edges

Ref: Ceasarstone 1141 Pre White

Fluted panel to approved sample