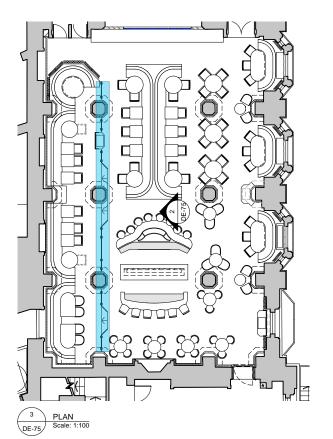

GL - 03

MT - 03

RESTAURANT - WAITER STATION 04 (J.61) PLAN SECTION THRO' DRAWER Scale 1:5

MT-03 METAL SQUARE PROFILE 2 ELEVATION DE-75 Scale: 1:25 REFER TO DE-60/61 FOR COLUMN CLADDING DETAILS REFER TO DE-72 FOR WAITER STATION 02 DETAILS