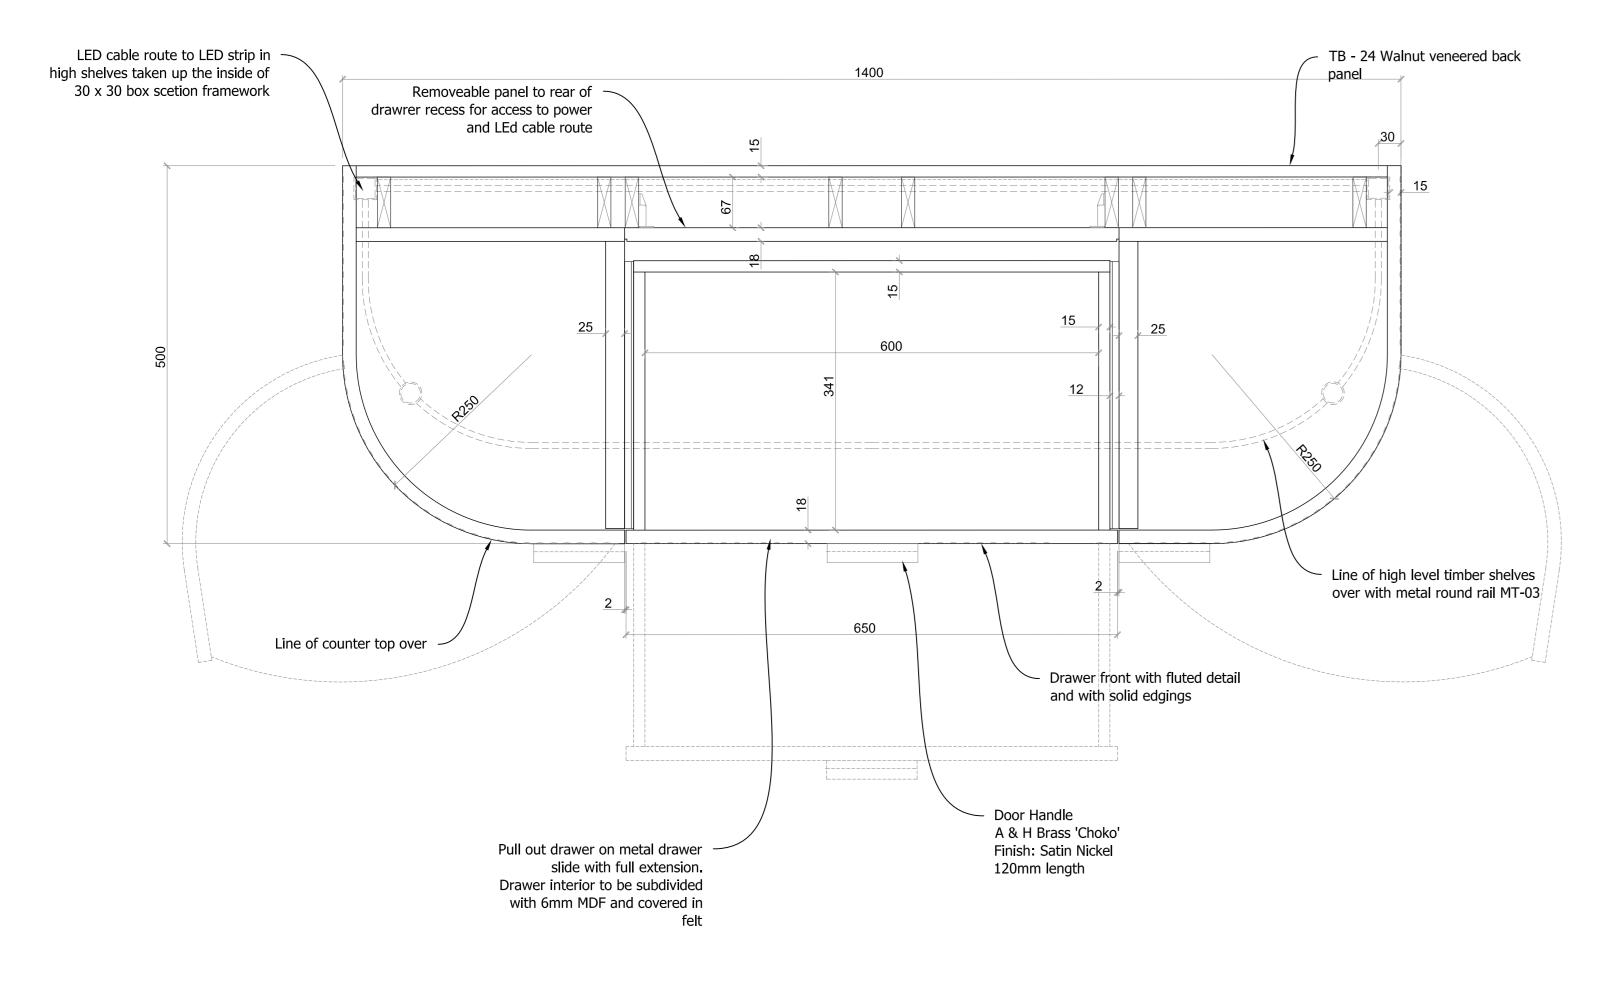

- Line of column cladding Line of wall cladding to raised floor -See Dwg. No. GCL -1463-111 for Cable management insert in counter top (Satin Nickel finish) LED cable route to LED strip in — high shelves taken up the inside of 30 x 30 box scetion framework Removeable panel to rear of  $\, \sim \,$ drawer recess for access to power and LEd cable route - TB - 24 Solid Walnut leg - TB - 24 Walnut side panels with fluted detail Line of counter top over TB - 24 Drawer front with fluted detail and with solid edgings Door Handle A & H Brass 'Choko' Finish: Satin Nickel Pull out drawer on metal drawer slide with full extension. 120mm length Drawer interior to be subdivided with 6mm MDF and covered in

RESTAURANT - WAITER STATION 03 (J.60) PLAN SECTION THRO' DRAWER Scale 1:5

RESTAURANT - WAITER STATION 03 (J.60) PLAN SECTION THRO' SHELF (LOW LEVEL) Scale 1:5

RESTAURANT - WAITER STATION 03 (J.60)

LOCATION PLAN