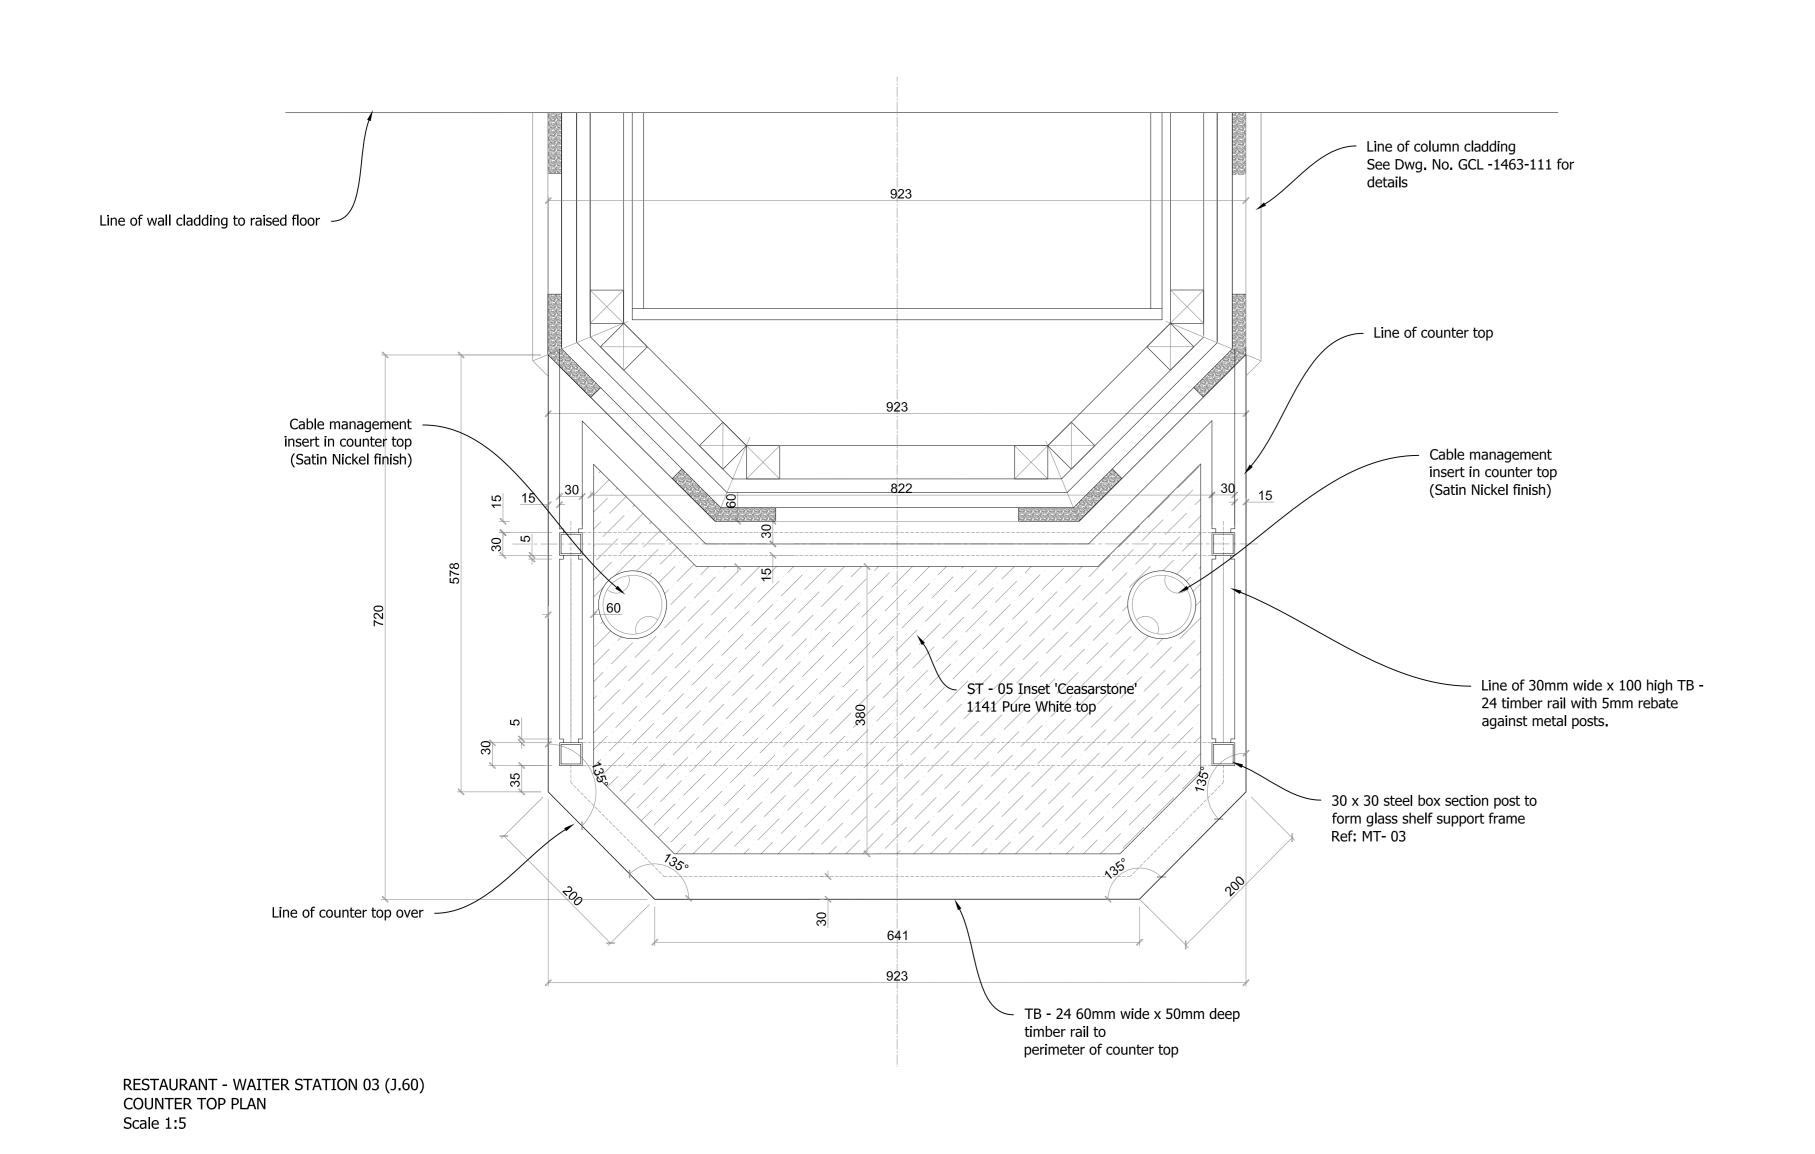

- Line of column cladding Line of wall cladding to raised floor -See Dwg. No. GCL -1463-111 for Cable management insert in counter top (Satin Nickel finish) LED cable route to LED strip in — high shelves taken up the inside of 30 x 30 box scetion framework Removeable panel to rear of  $\, \sim \,$ drawer recess for access to power and LEd cable route - TB - 24 Solid Walnut leg - TB - 24 Walnut side panels with fluted detail Line of counter top over TB - 24 Drawer front with fluted detail and with solid edgings Door Handle A & H Brass 'Choko' Finish: Satin Nickel Pull out drawer on metal drawer slide with full extension. 120mm length Drawer interior to be subdivided with 6mm MDF and covered in

RESTAURANT - WAITER STATION 03 (J.60) PLAN SECTION THRO' DRAWER Scale 1:5

RESTAURANT - WAITER STATION 03 (J.60) PLAN SECTION THRO' SHELF (LOW LEVEL) Scale 1:5

RESTAURANT - WAITER STATION 03 (J.60)

LOCATION PLAN

DE-73a

Schedule of Finishes

Glass Shelves

Satin nickel metal

Stone Top insert

10mm clear toughened with polished edges

Ref: Ceasarstone 1141 Pre White

Fluted panel to approved sample