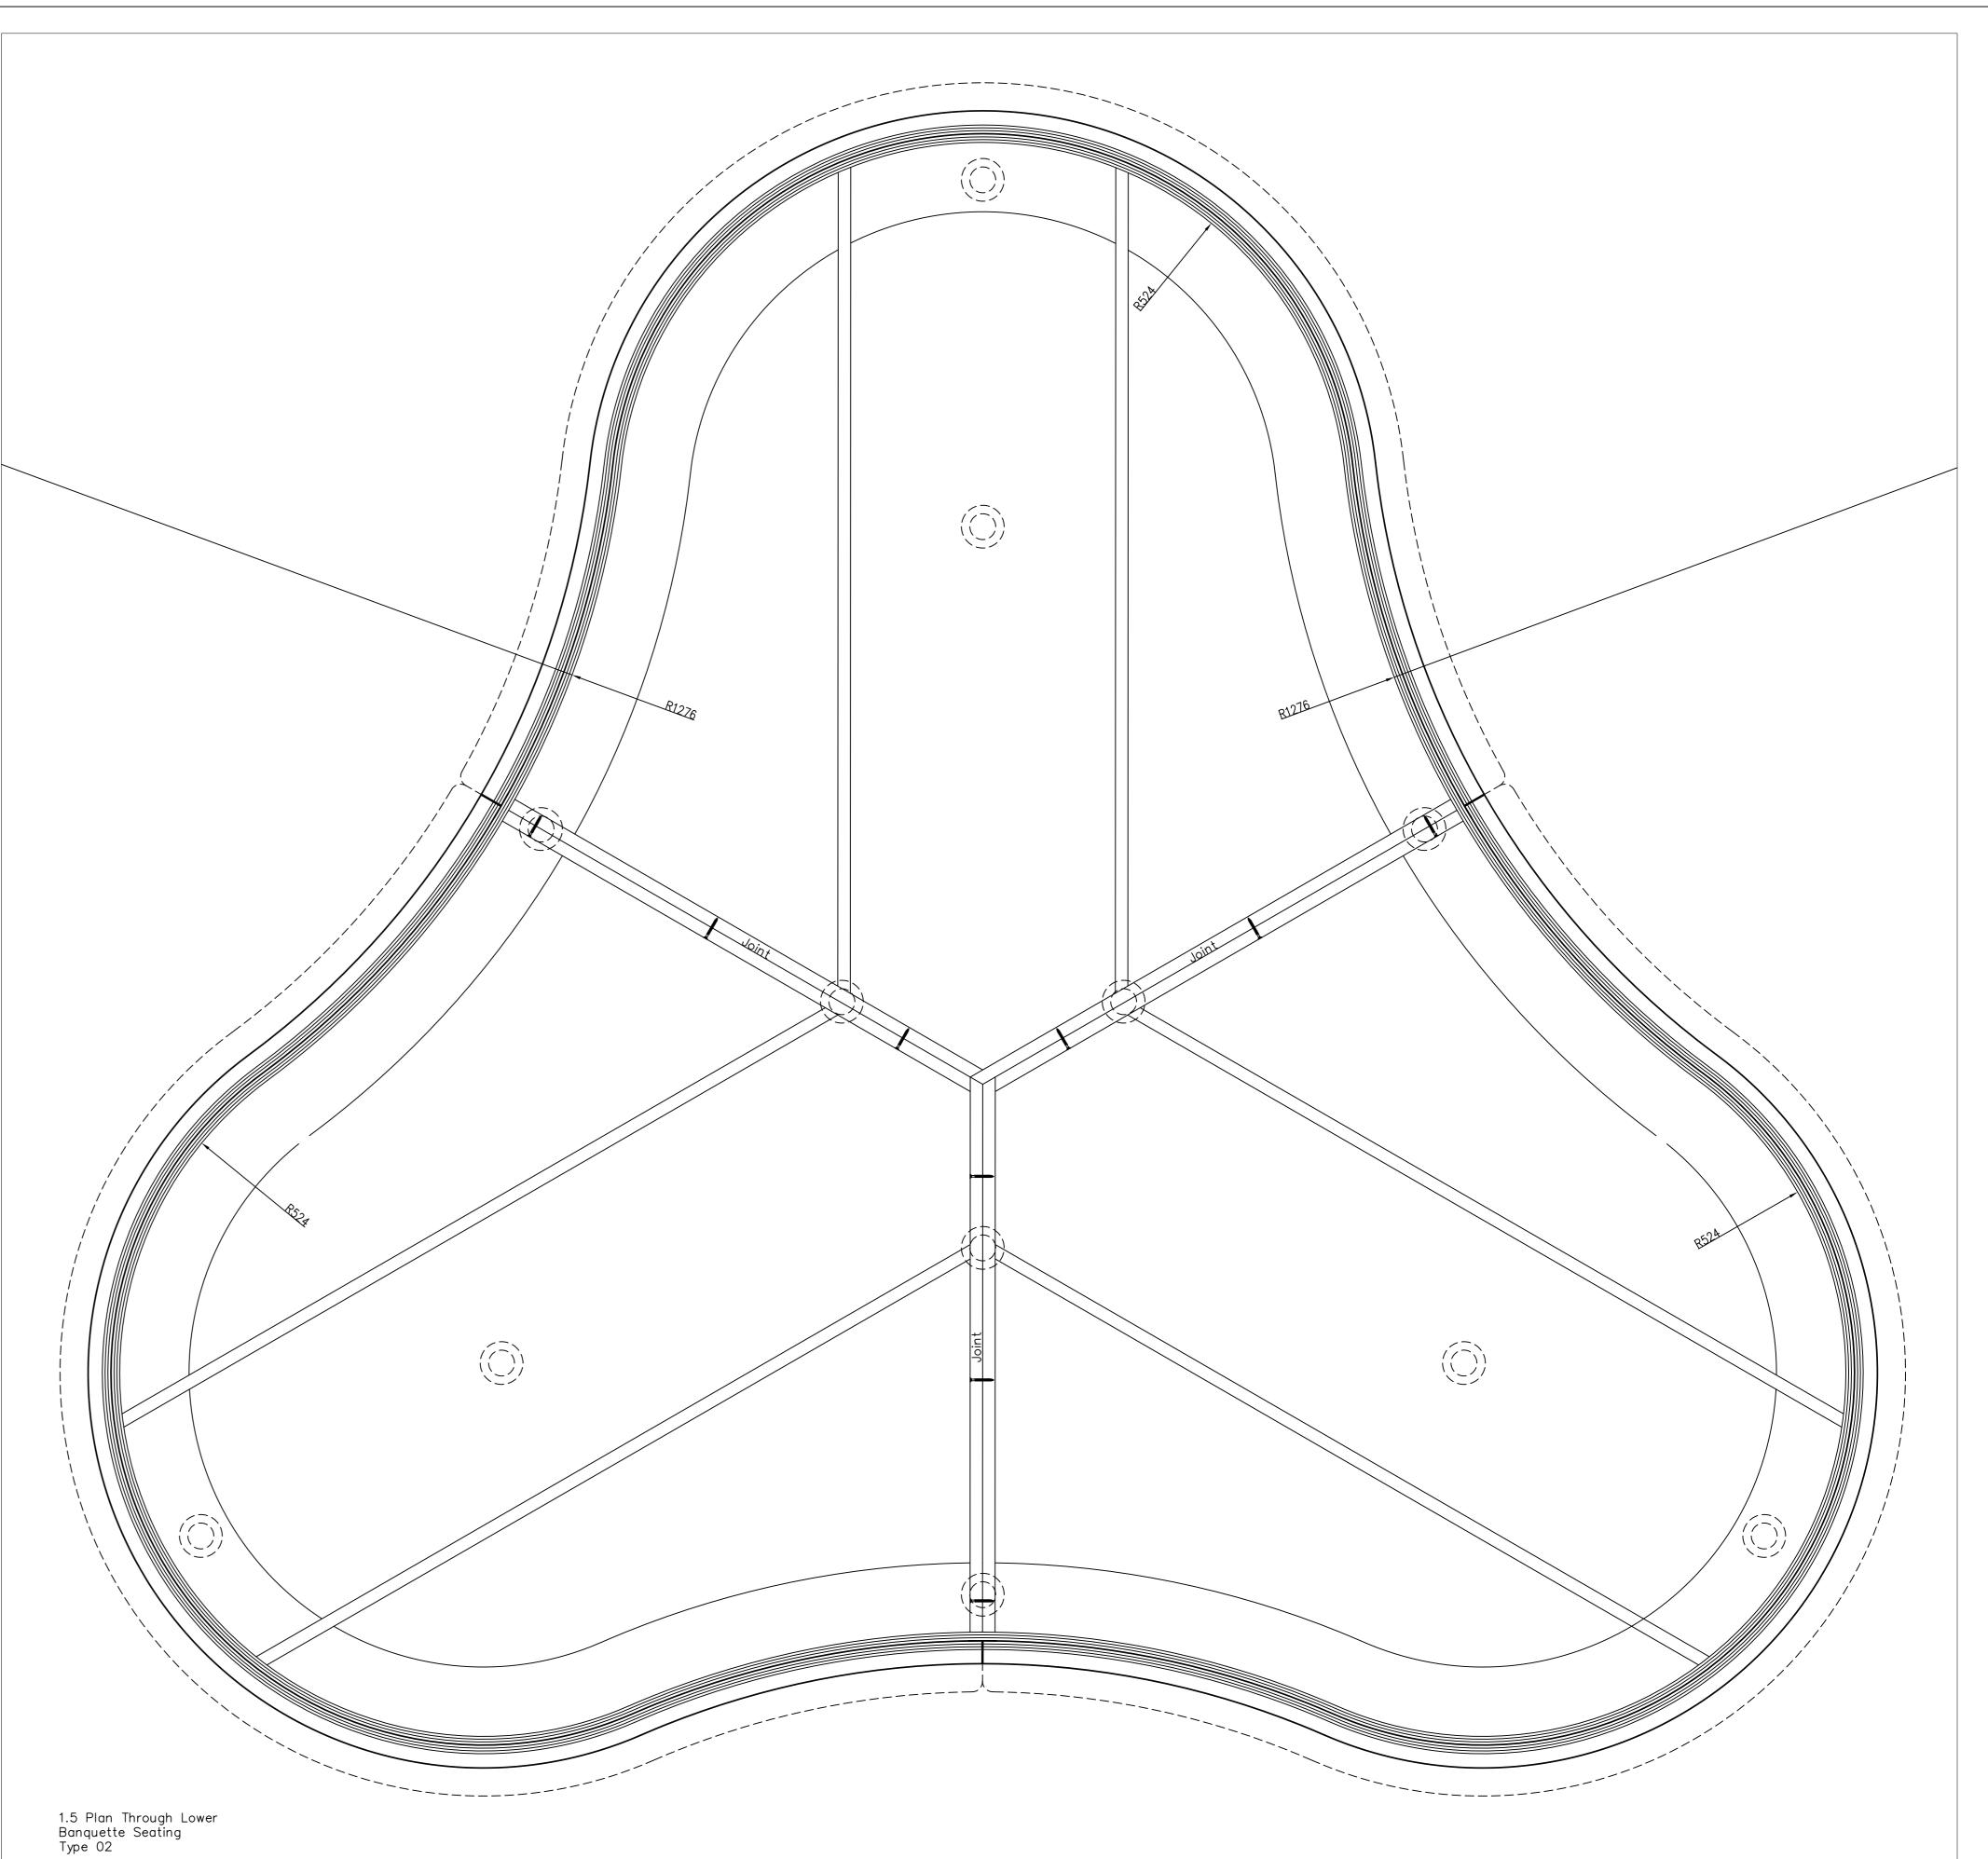

Type 02

Manchester M17 1JF

Email: enquiries@gariff.co.uk

Drawn:

Tel: 0161 848 9983 Fax: 0161 848 9984

— Front downstand buttoning to match seat back

1.5 Front Elevation Of Banquette Seating Type 03.

One Number As Drawing.