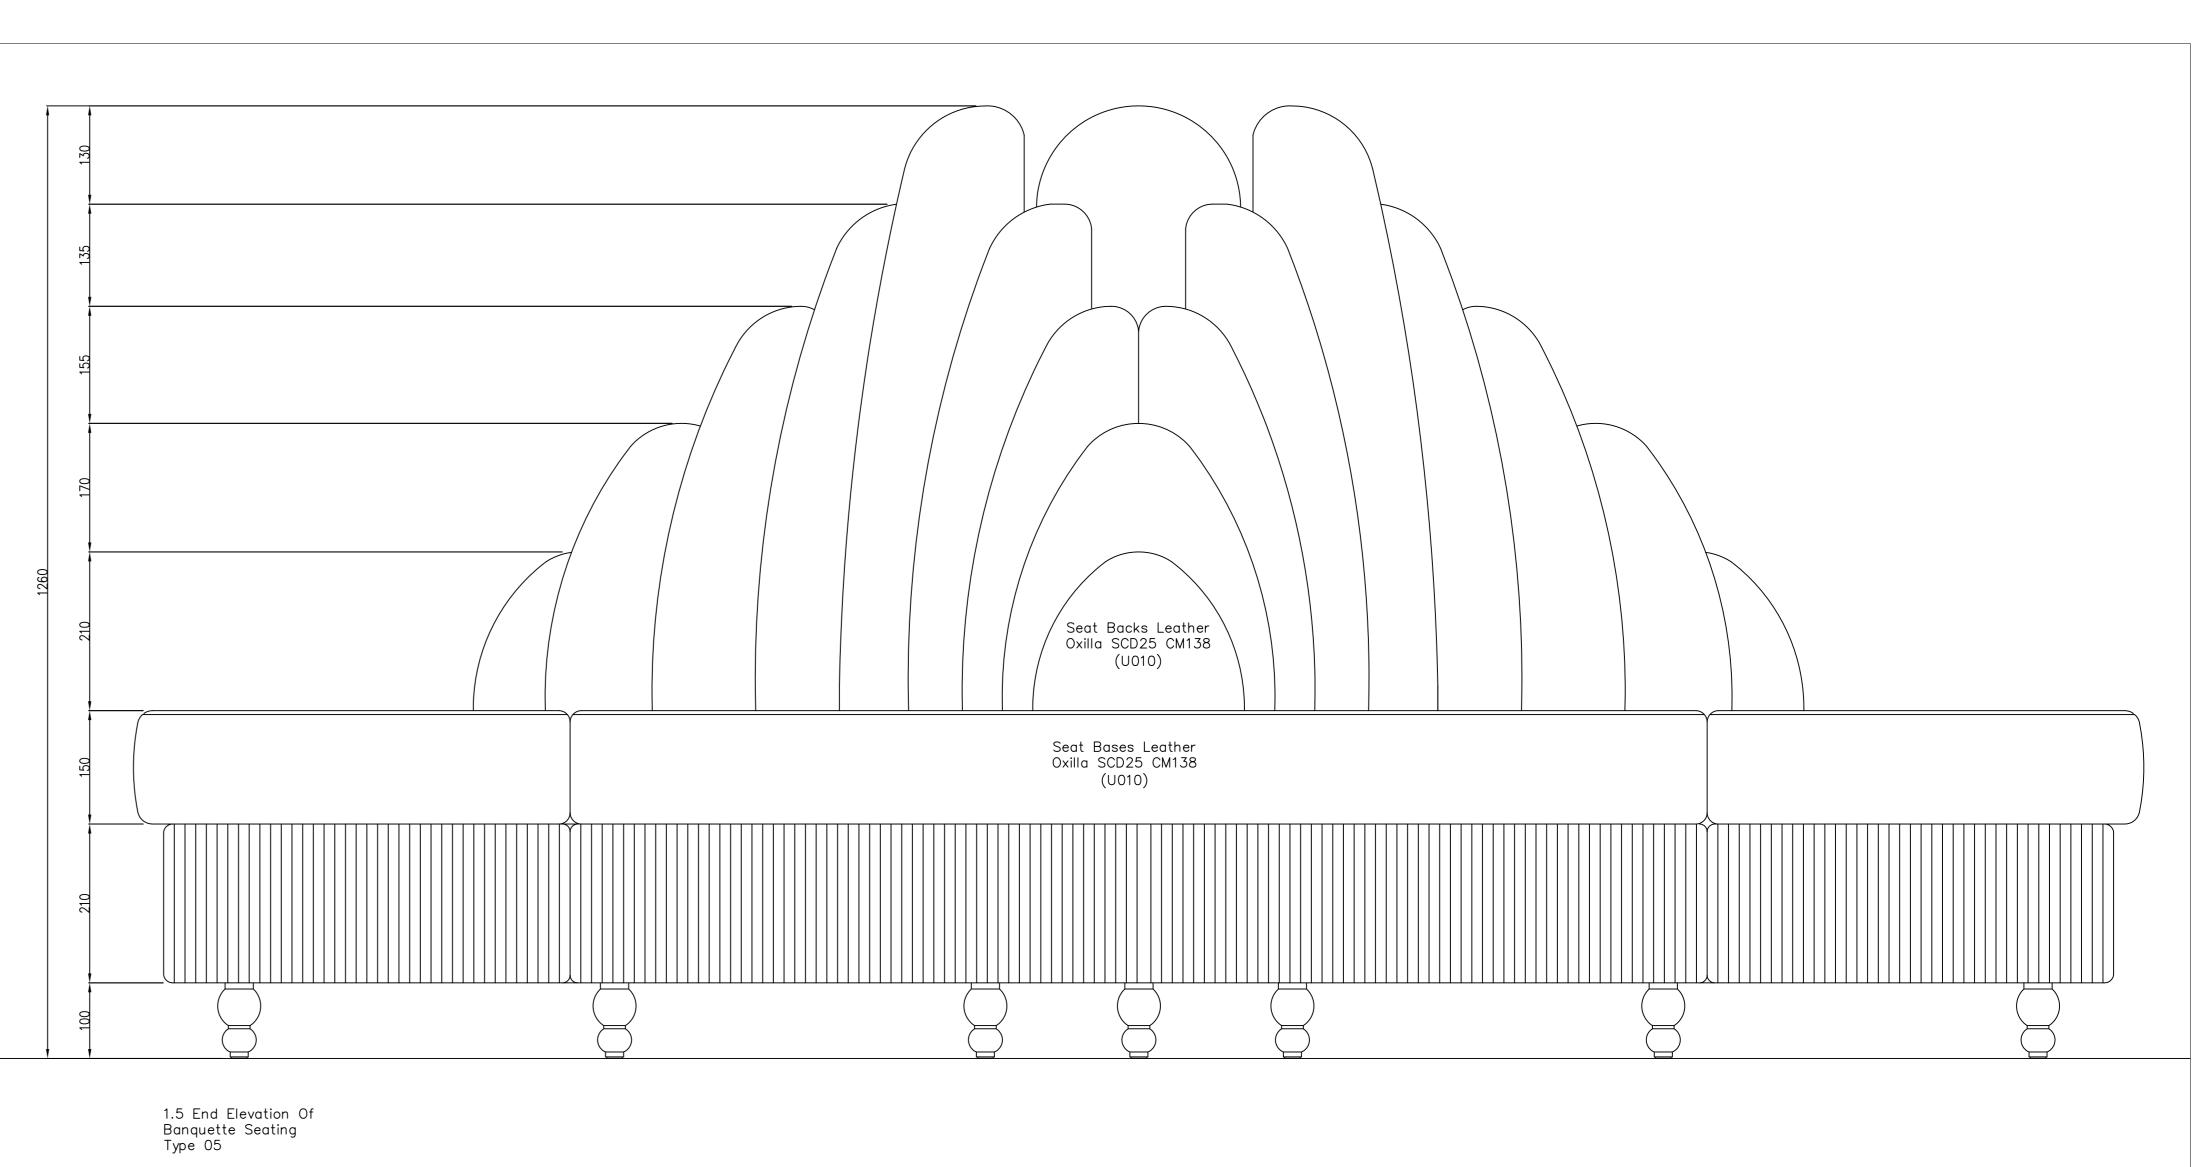

O1 19-01-17 Construction Issue
Rev Date Details By

Village House
11th Street
Trafford Park

Manchester M17 1JF
Tel: 0161 848 9983
Fax: 0161 848 9984
Email: enquiries@gariff.co.uk

S & T (UK)

Notes:

DRAWINGS IN SERIES

Hotel Russell.

Drawing Title:

Banquette Seating J01
Type 05

1:5 @A0

Construction 01

Dwg No:

GCL-1463-075

This drawing is the copyright of Gariff Construction Ltd. and must not be lent copied or disclosed to any unauthorised person without their written consent. Figured dimensions are to be used in preference to scaled dimensions.