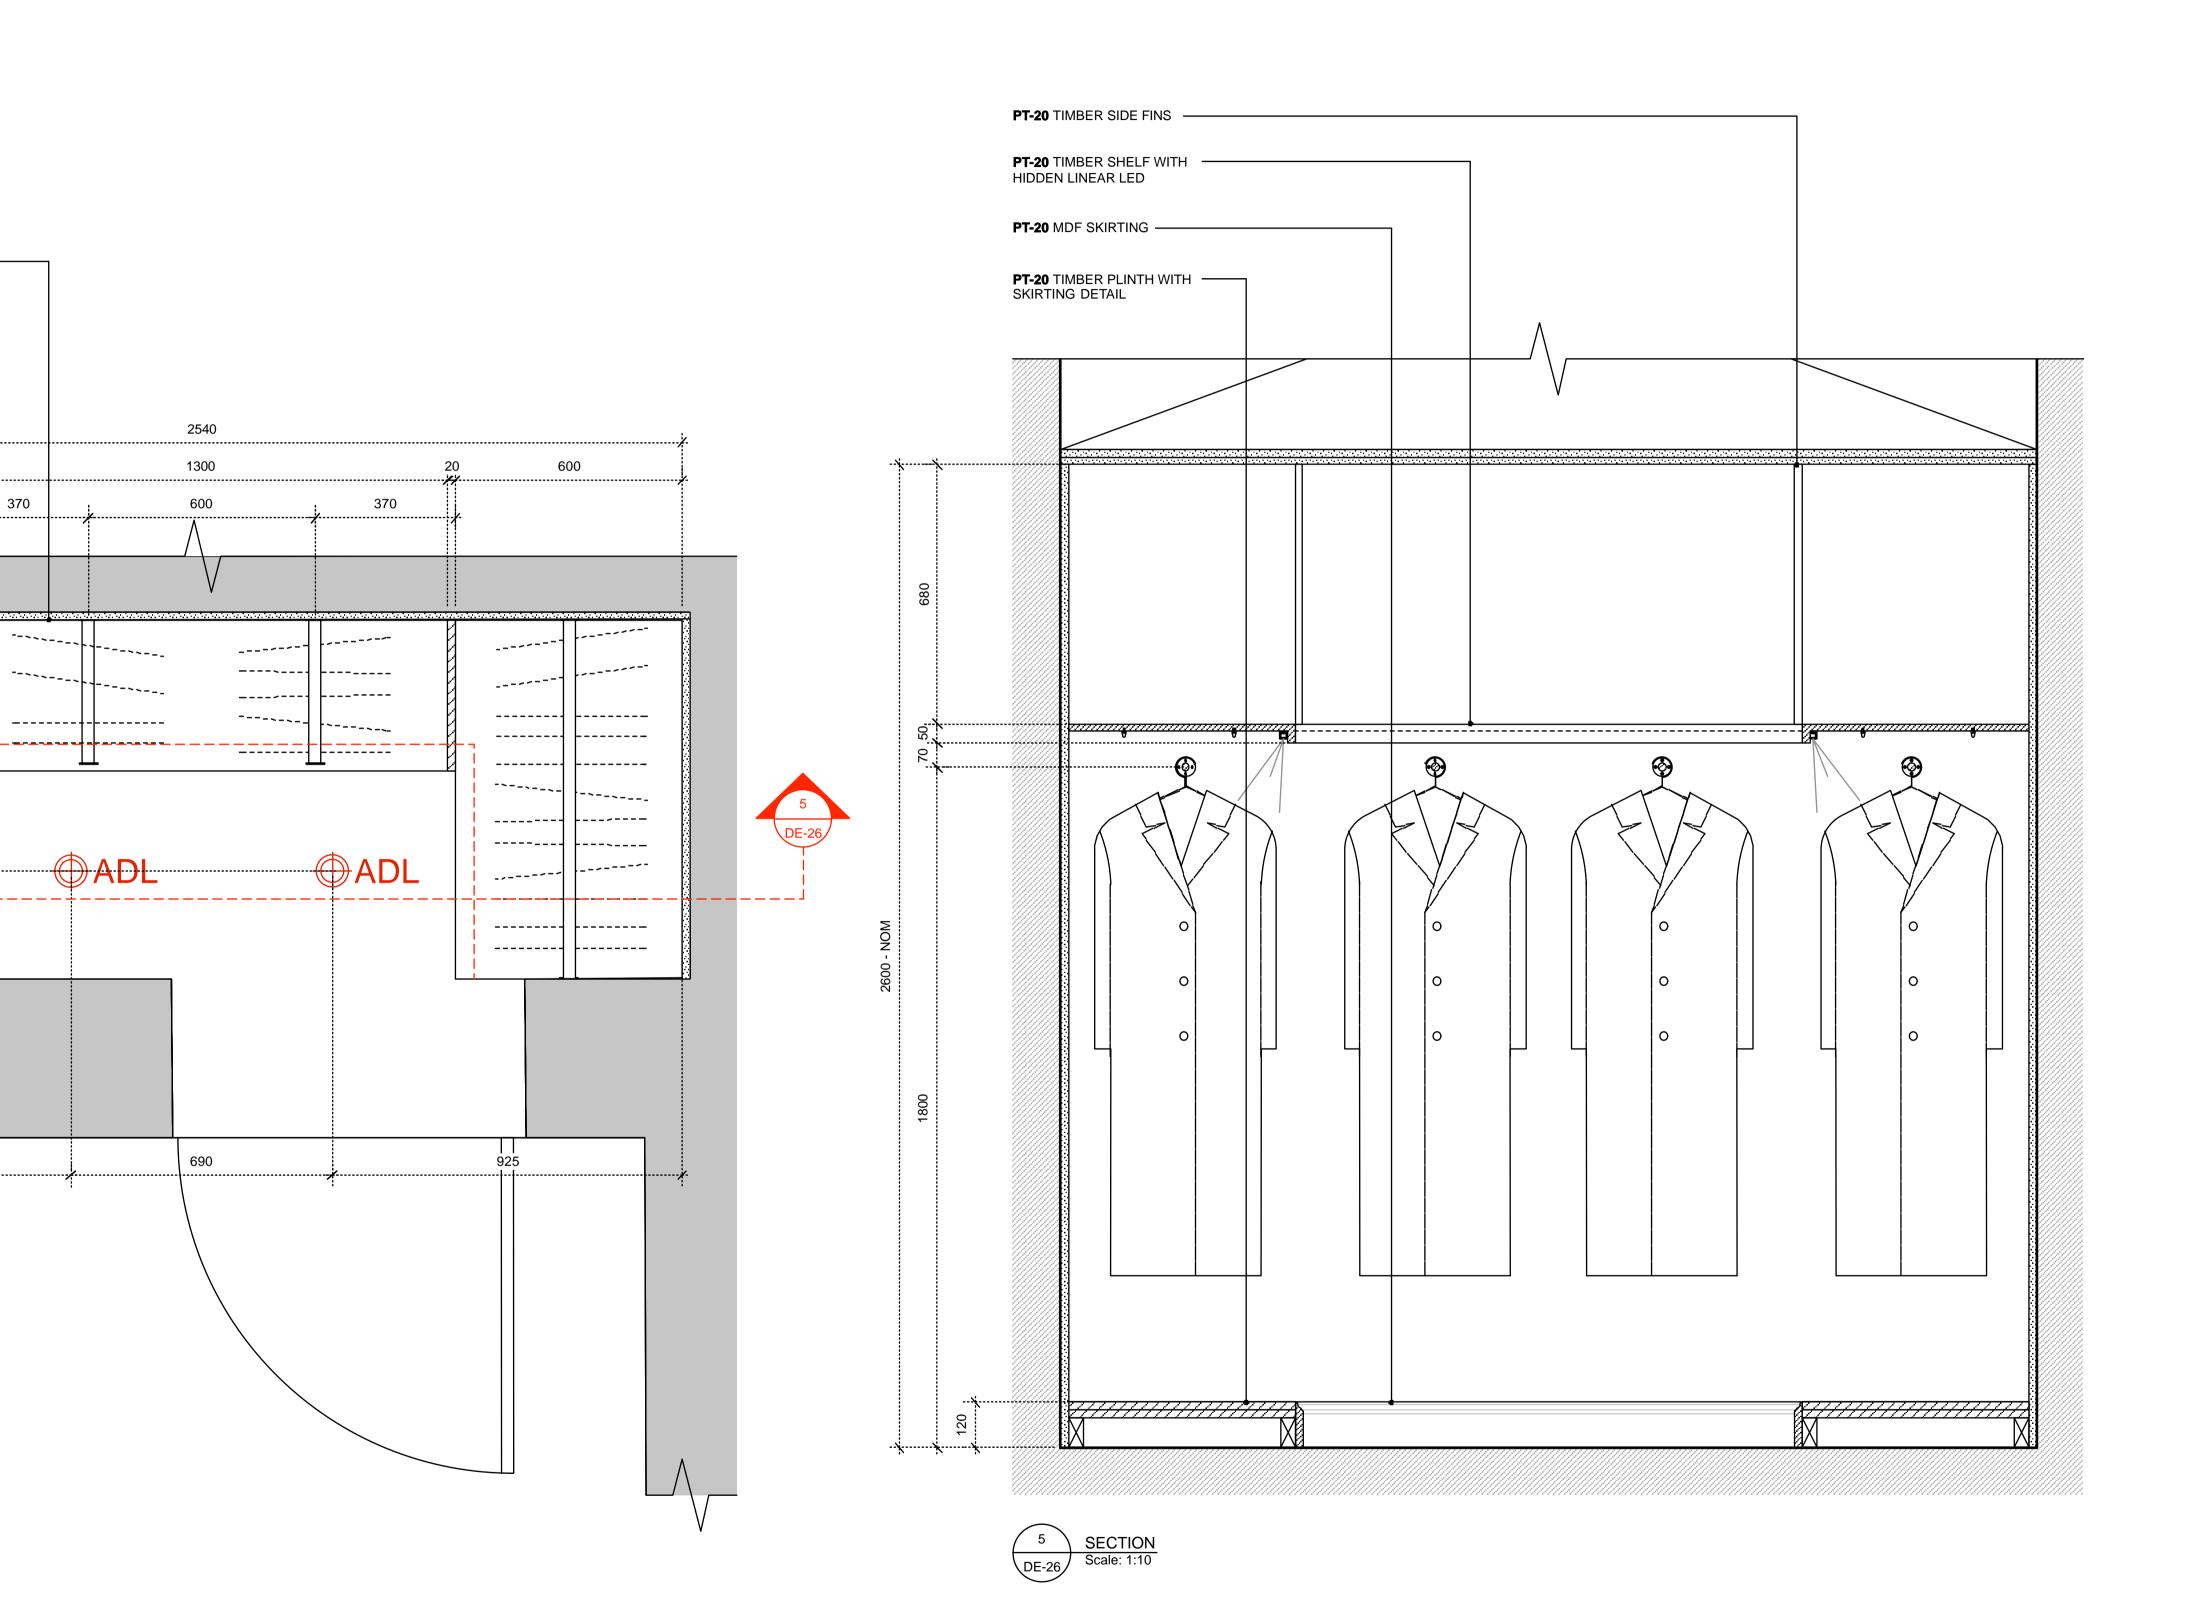

381A-DE-26

REV:

EXISTING WALLS LINED

HIDDEN LINEAR LED

PT-20 TIMBER SHELF WITH ——

600

-----

------

-----

925

-----

\_----

----

\_\_\_\_\_

370

2540

1300

600

690

THROUGHOUT

CODE: DATE: DESCRIPTION: 23.08.16 TENDER ISSUE

REVISIONS:

**GENERAL NOTES:** 

TO MANUFACTURE

ALL DIMENSIONS TO BE CHECKED ON SITE AND ANY DISCREPENCIES TO BE REPORTED TO RSS

ALL FINISHES, SAMPLES AND MOCK UPS TO BE APPROVED BY RSS PRIOR

FOR DOOR, IRONMONGERY, SANITARYWARE AND LIGHTING REFER TO RSS

SPECIFICATION INDEX FOR FURTHER INFORMATION

REFER TO RSS FF&E SCHEDULE FOR ITEMS PROCURED BY RSS

FOR FINISHES REFER TO FINISHES SCHEDULE

## **TENDER**

**RUSSELL HOTEL** 

PROJECT NO: PROJECT:

**RUSSELL HOTEL** DRAWN: CHECKED: SCALE: 1:10 @ A1 23.08.16 JD JG

TITLE:

CLOAKROOMS PAGE 2 OF 2

381A-DE-26

1:20 @ A3