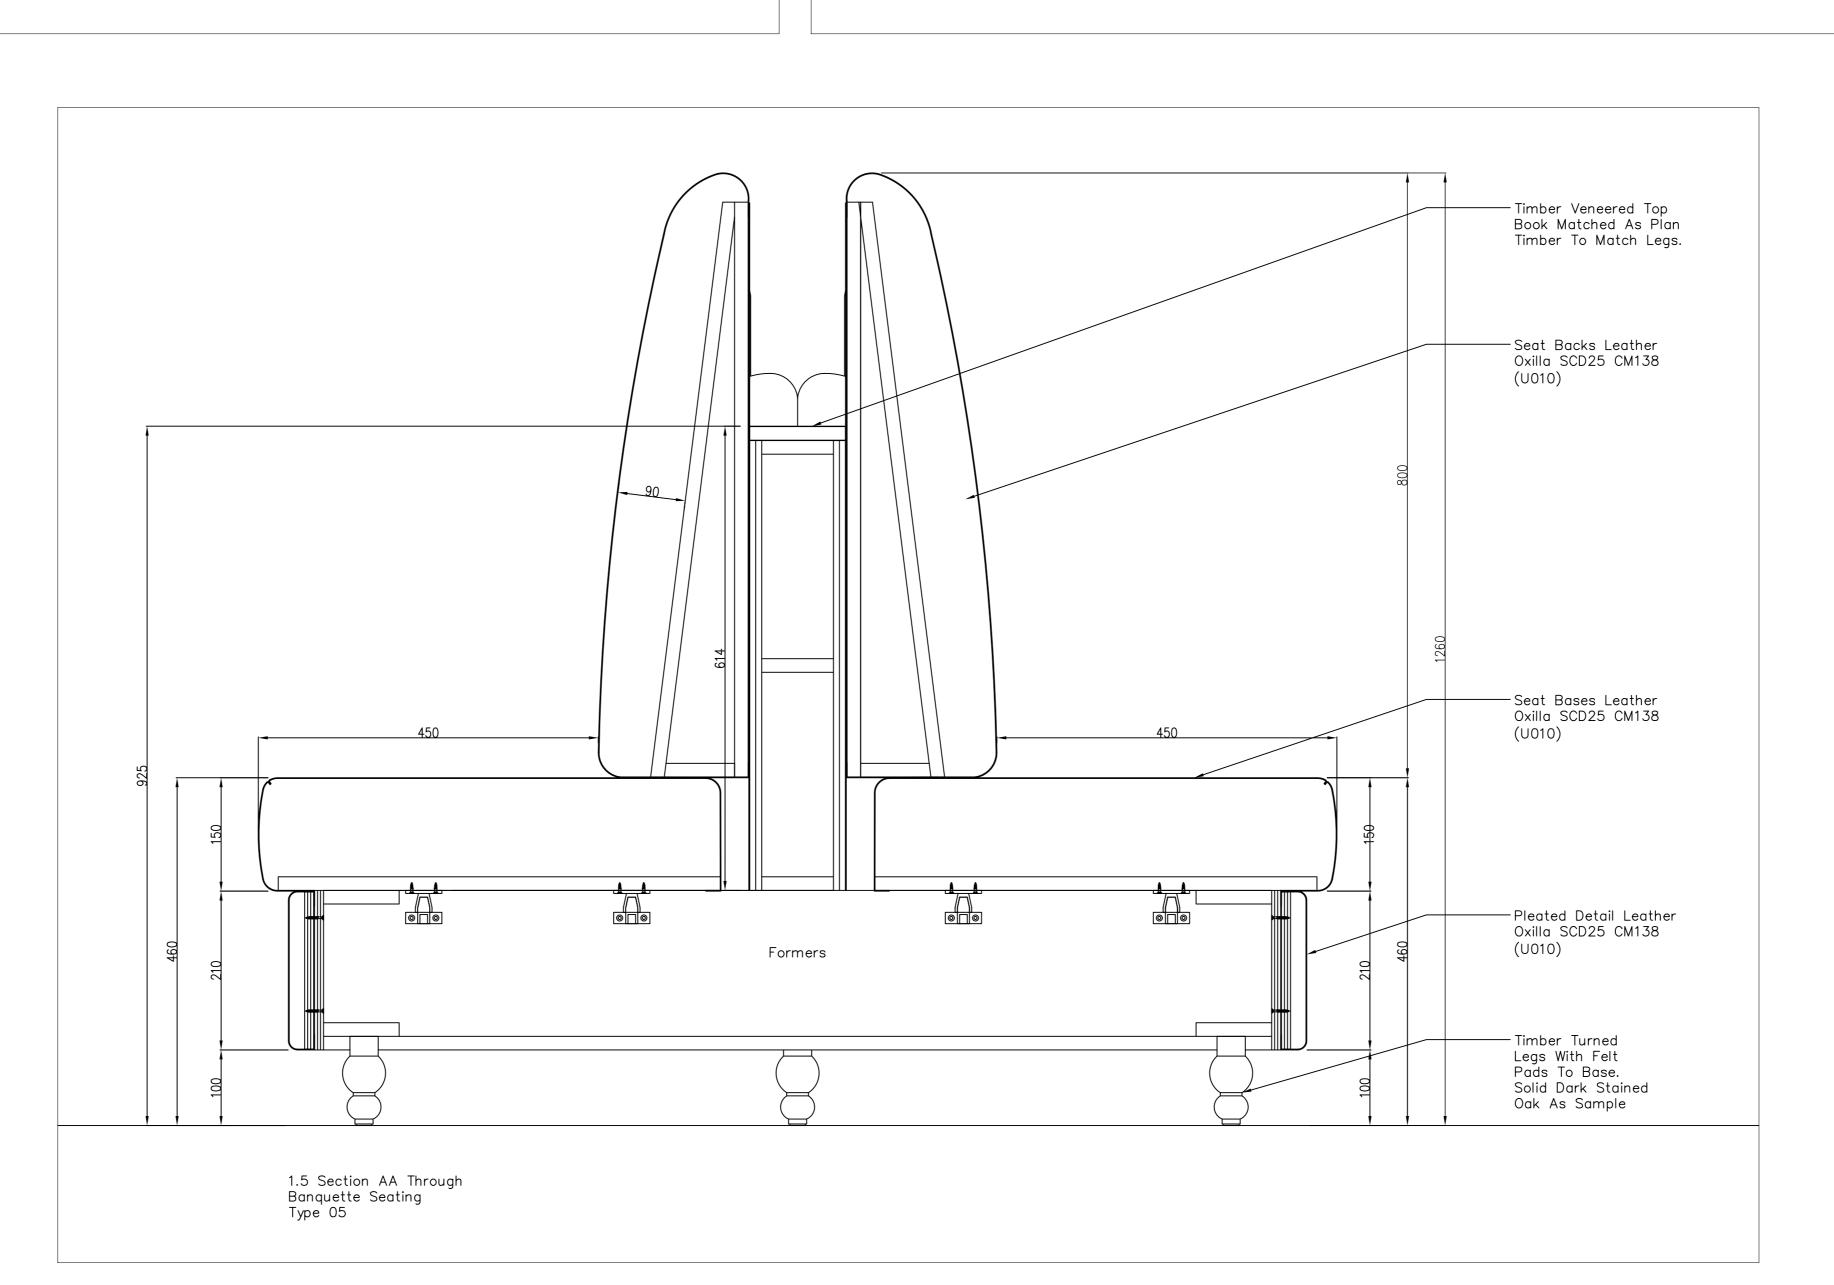

O1 19-01-17 Construction Issue
Rev Date Details By

Village House
11th Street
Trafford Park

Manchester M17 1JF
Tel: 0161 848 9983
Fax: 0161 848 9984
Email: enquiries@gariff.co.uk

S & T (UK)

Notes:

DRAWINGS IN SERIES

Hotel Russell.

Drawing Title:

Banquette Seating J01
Type 05

1:5 @A0

Construction 01

Dwg No:

GCL-1463-075

This drawing is the copyright of Gariff Construction Ltd. and must not be lent copied or disclosed to any unauthorised person without their written consent. Figured dimensions are to be used in preference to scaled dimensions.