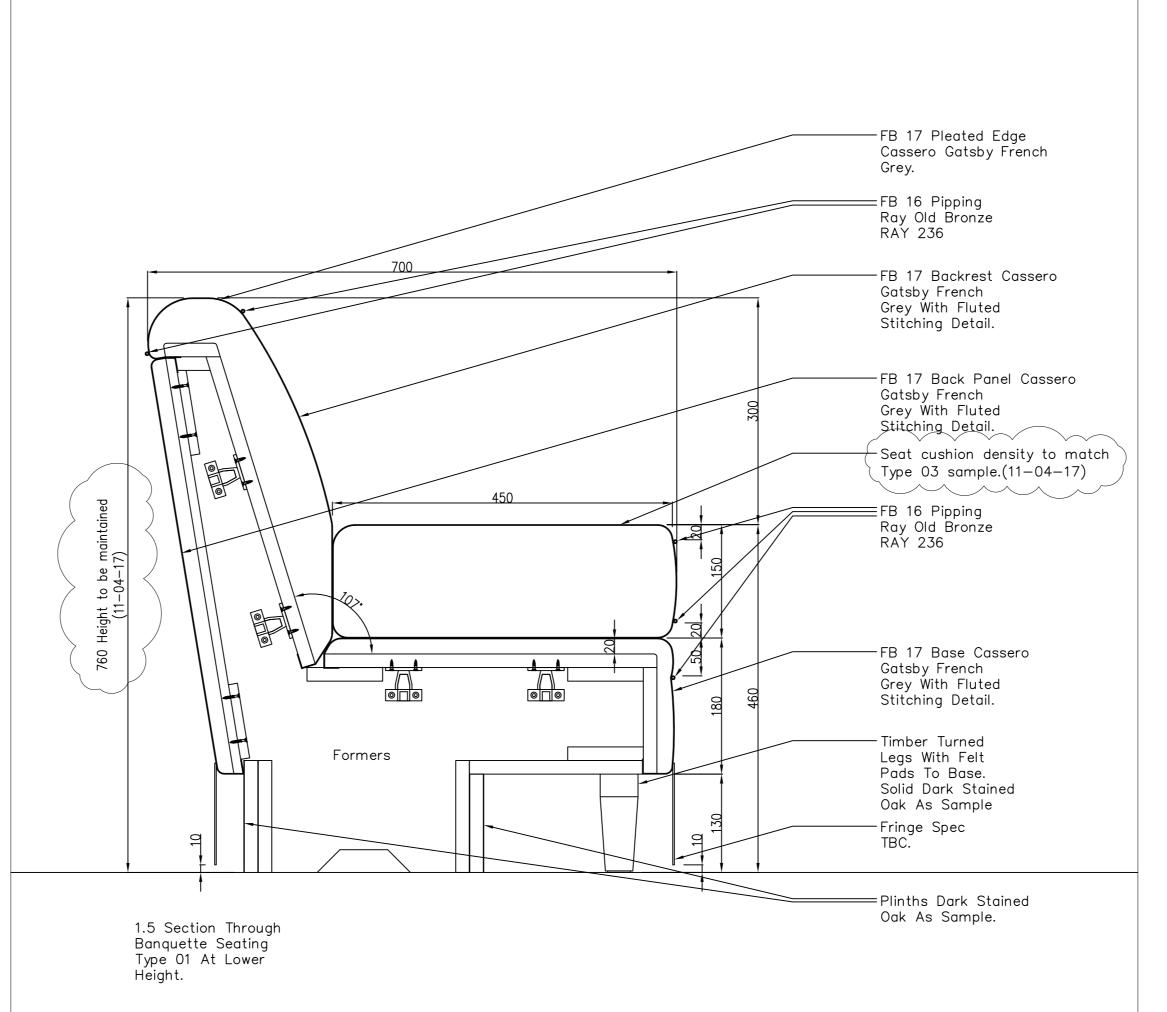

Backrest Cassero Gatsby French Grey With Fluted Stitching Detail.

1.10 End Elevation

Of Banquette Seating Type 01.

One Number As Drawing One Number Opposite Hand.

Notes:

DRAWINGS IN SERIES

This drawing is the copyright of Gariff Construction Ltd. and must not be lent copied or disclosed to any unauthorised person without their written consent. Figured dimensions are to be used in preference to scaled dimensions.

One Number As Drawing. Timber And Finish

> Village House 11th Street

Trafford Park

S & T (UK)

Banquette Seating J04

1:5 @A0 10.01.17

Construction

GCL-1463-072

FB 07 Back Panel Leather Trento Sapphire TRN234

FB 07 Back Panel Leather Trento Sapphire TRN234

One Number As Drawing
One Number Opposite Hand.
Site Dimensions
To Be Confirmed.
Pleated Material
To Be Confirmed.