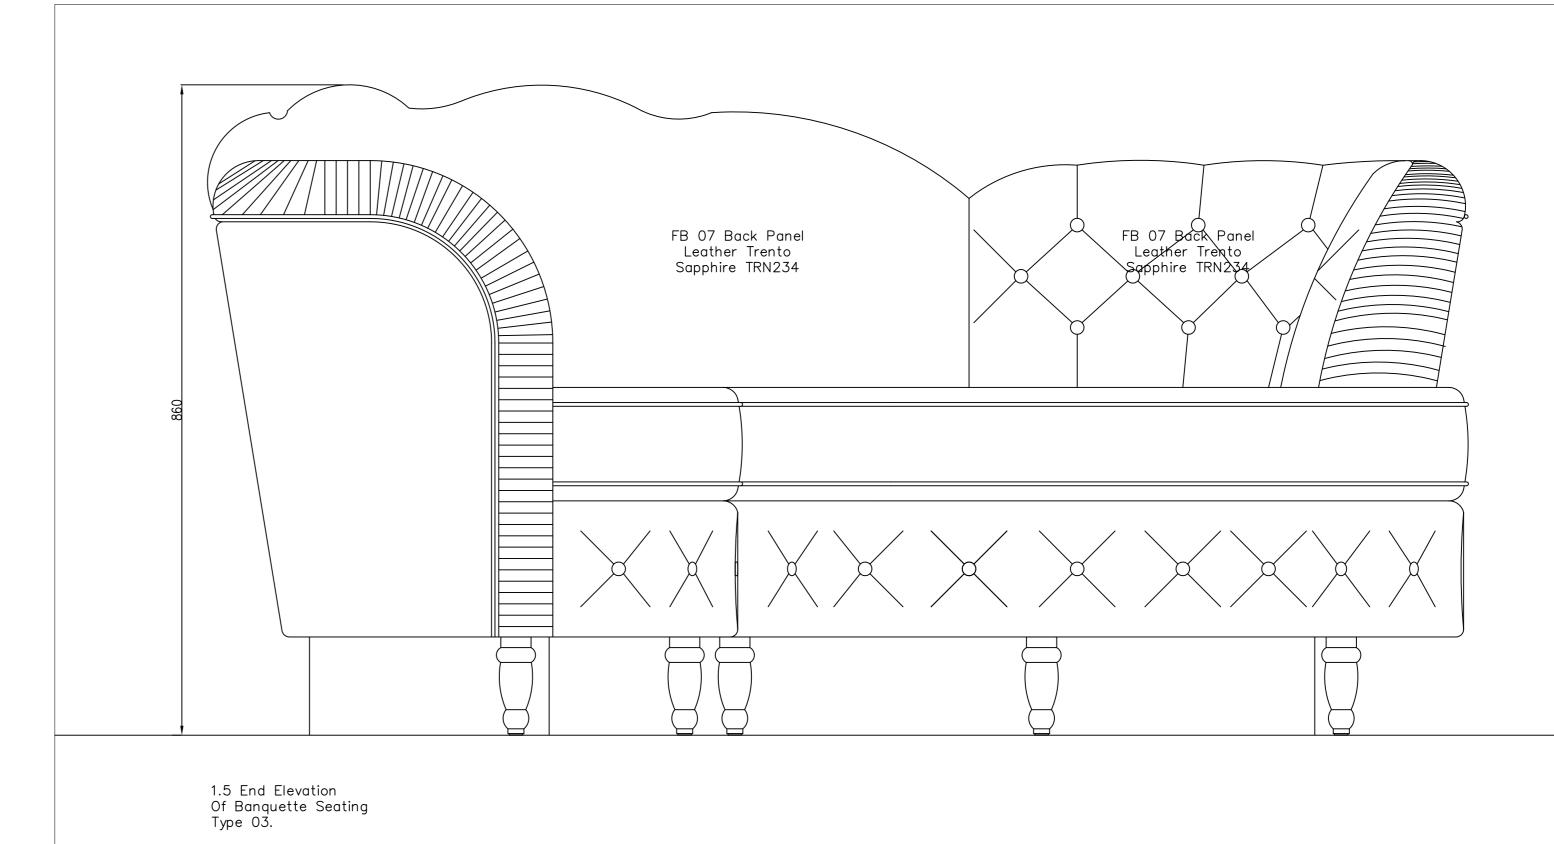

Notes:

DRAWINGS IN SERIES

S & T (UK)

Hotel Russell.

Drawing Title:

Banquette Seating J07
Type 03

 Scale:
 Date:
 Drawn:

 1:5 @A0
 09.01.17
 SP

 Status:
 Rev:

 Construction
 02

 Dwg No:
 GCL-1463-071

This drawing is the copyright of Gariff Construction Ltd. and must not be lent copied or disclosed to any unauthorised person without their written consent. Figured dimensions are to be used in preference to scaled dimensions.

FB 07 Back Panel Leather Trento Sapphire TRN234

FB 07 Back Panel Leather Trento Sapphire TRN234

One Number As Drawing
One Number Opposite Hand.
Site Dimensions
To Be Confirmed.
Pleated Material
To Be Confirmed.