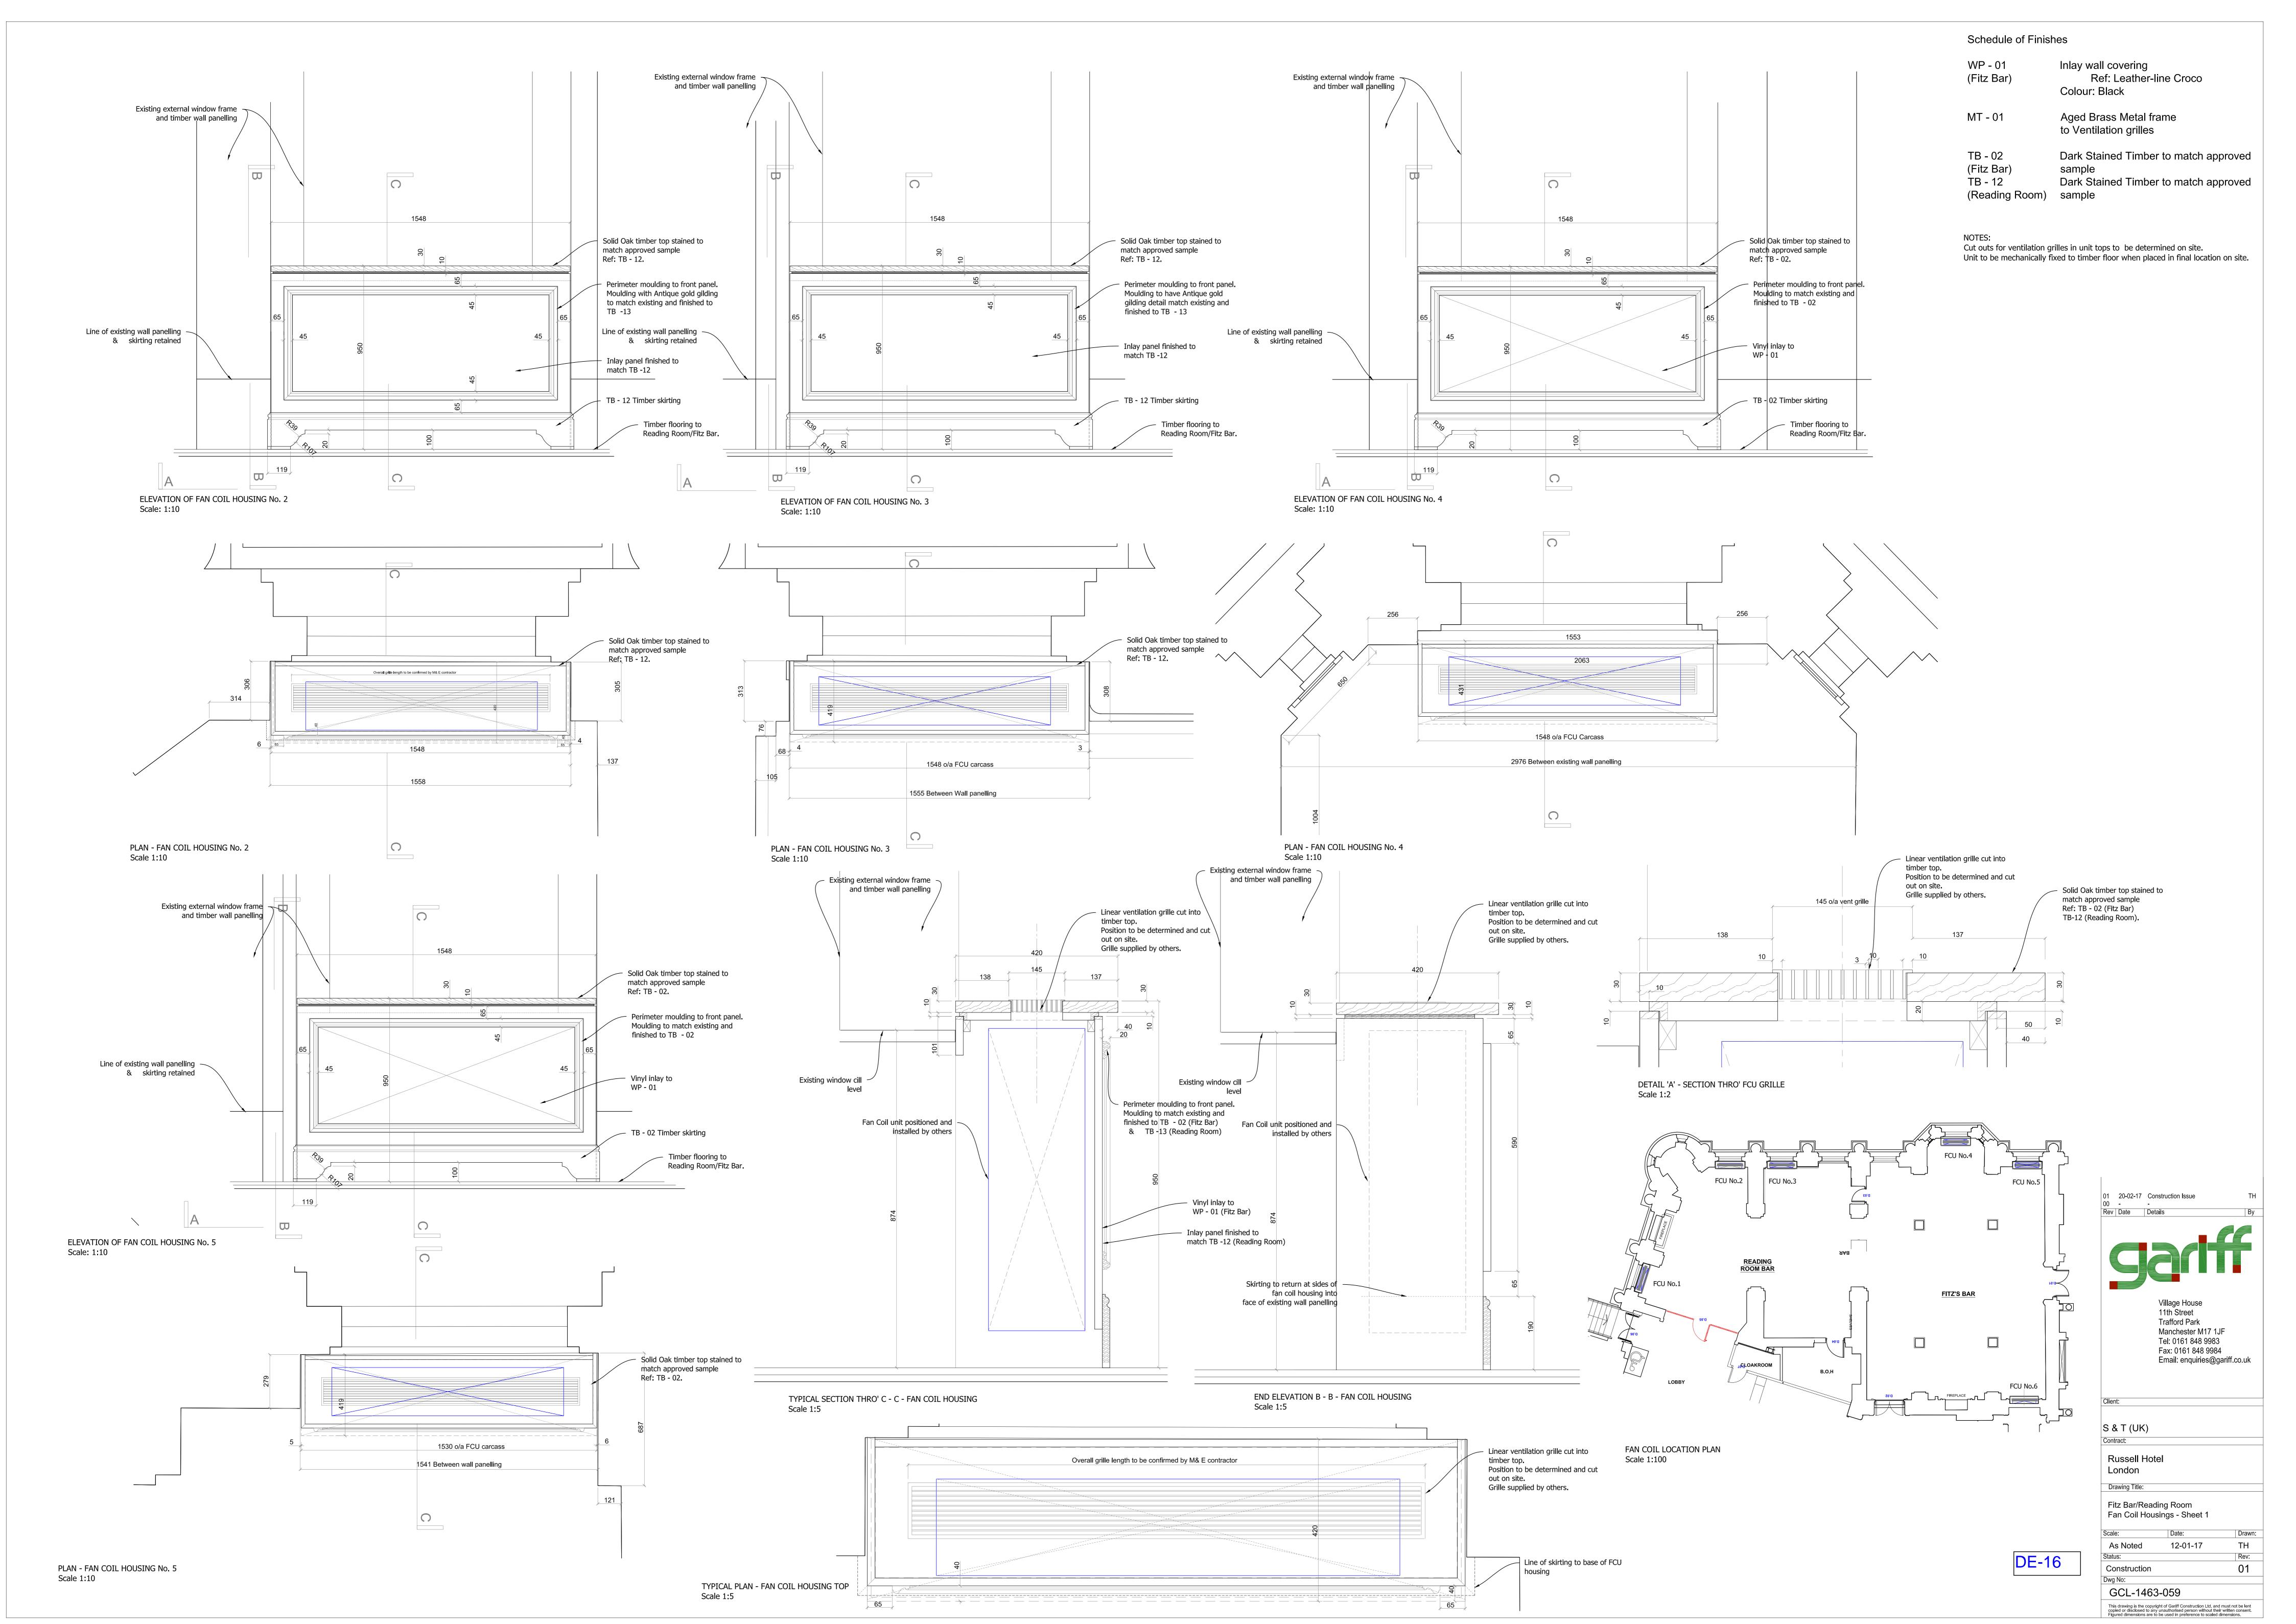

Backrest Cassero Gatsby French Grey With Fluted Stitching Detail.

1.10 End Elevation

Of Banquette Seating Type 01.

One Number As Drawing One Number Opposite Hand.

Notes:

DRAWINGS IN SERIES

This drawing is the copyright of Gariff Construction Ltd. and must not be lent copied or disclosed to any unauthorised person without their written consent. Figured dimensions are to be used in preference to scaled dimensions.

One Number As Drawing. Timber And Finish

> Village House 11th Street

Trafford Park

S & T (UK)

Banquette Seating J04

1:5 @A0 10.01.17

Construction

GCL-1463-072

This drawing is the copyright of Gariff Construction Ltd. and must not be lent copied or disclosed to any unauthorised person without their written consent. Figured dimensions are to be used in preference to scaled dimensions.