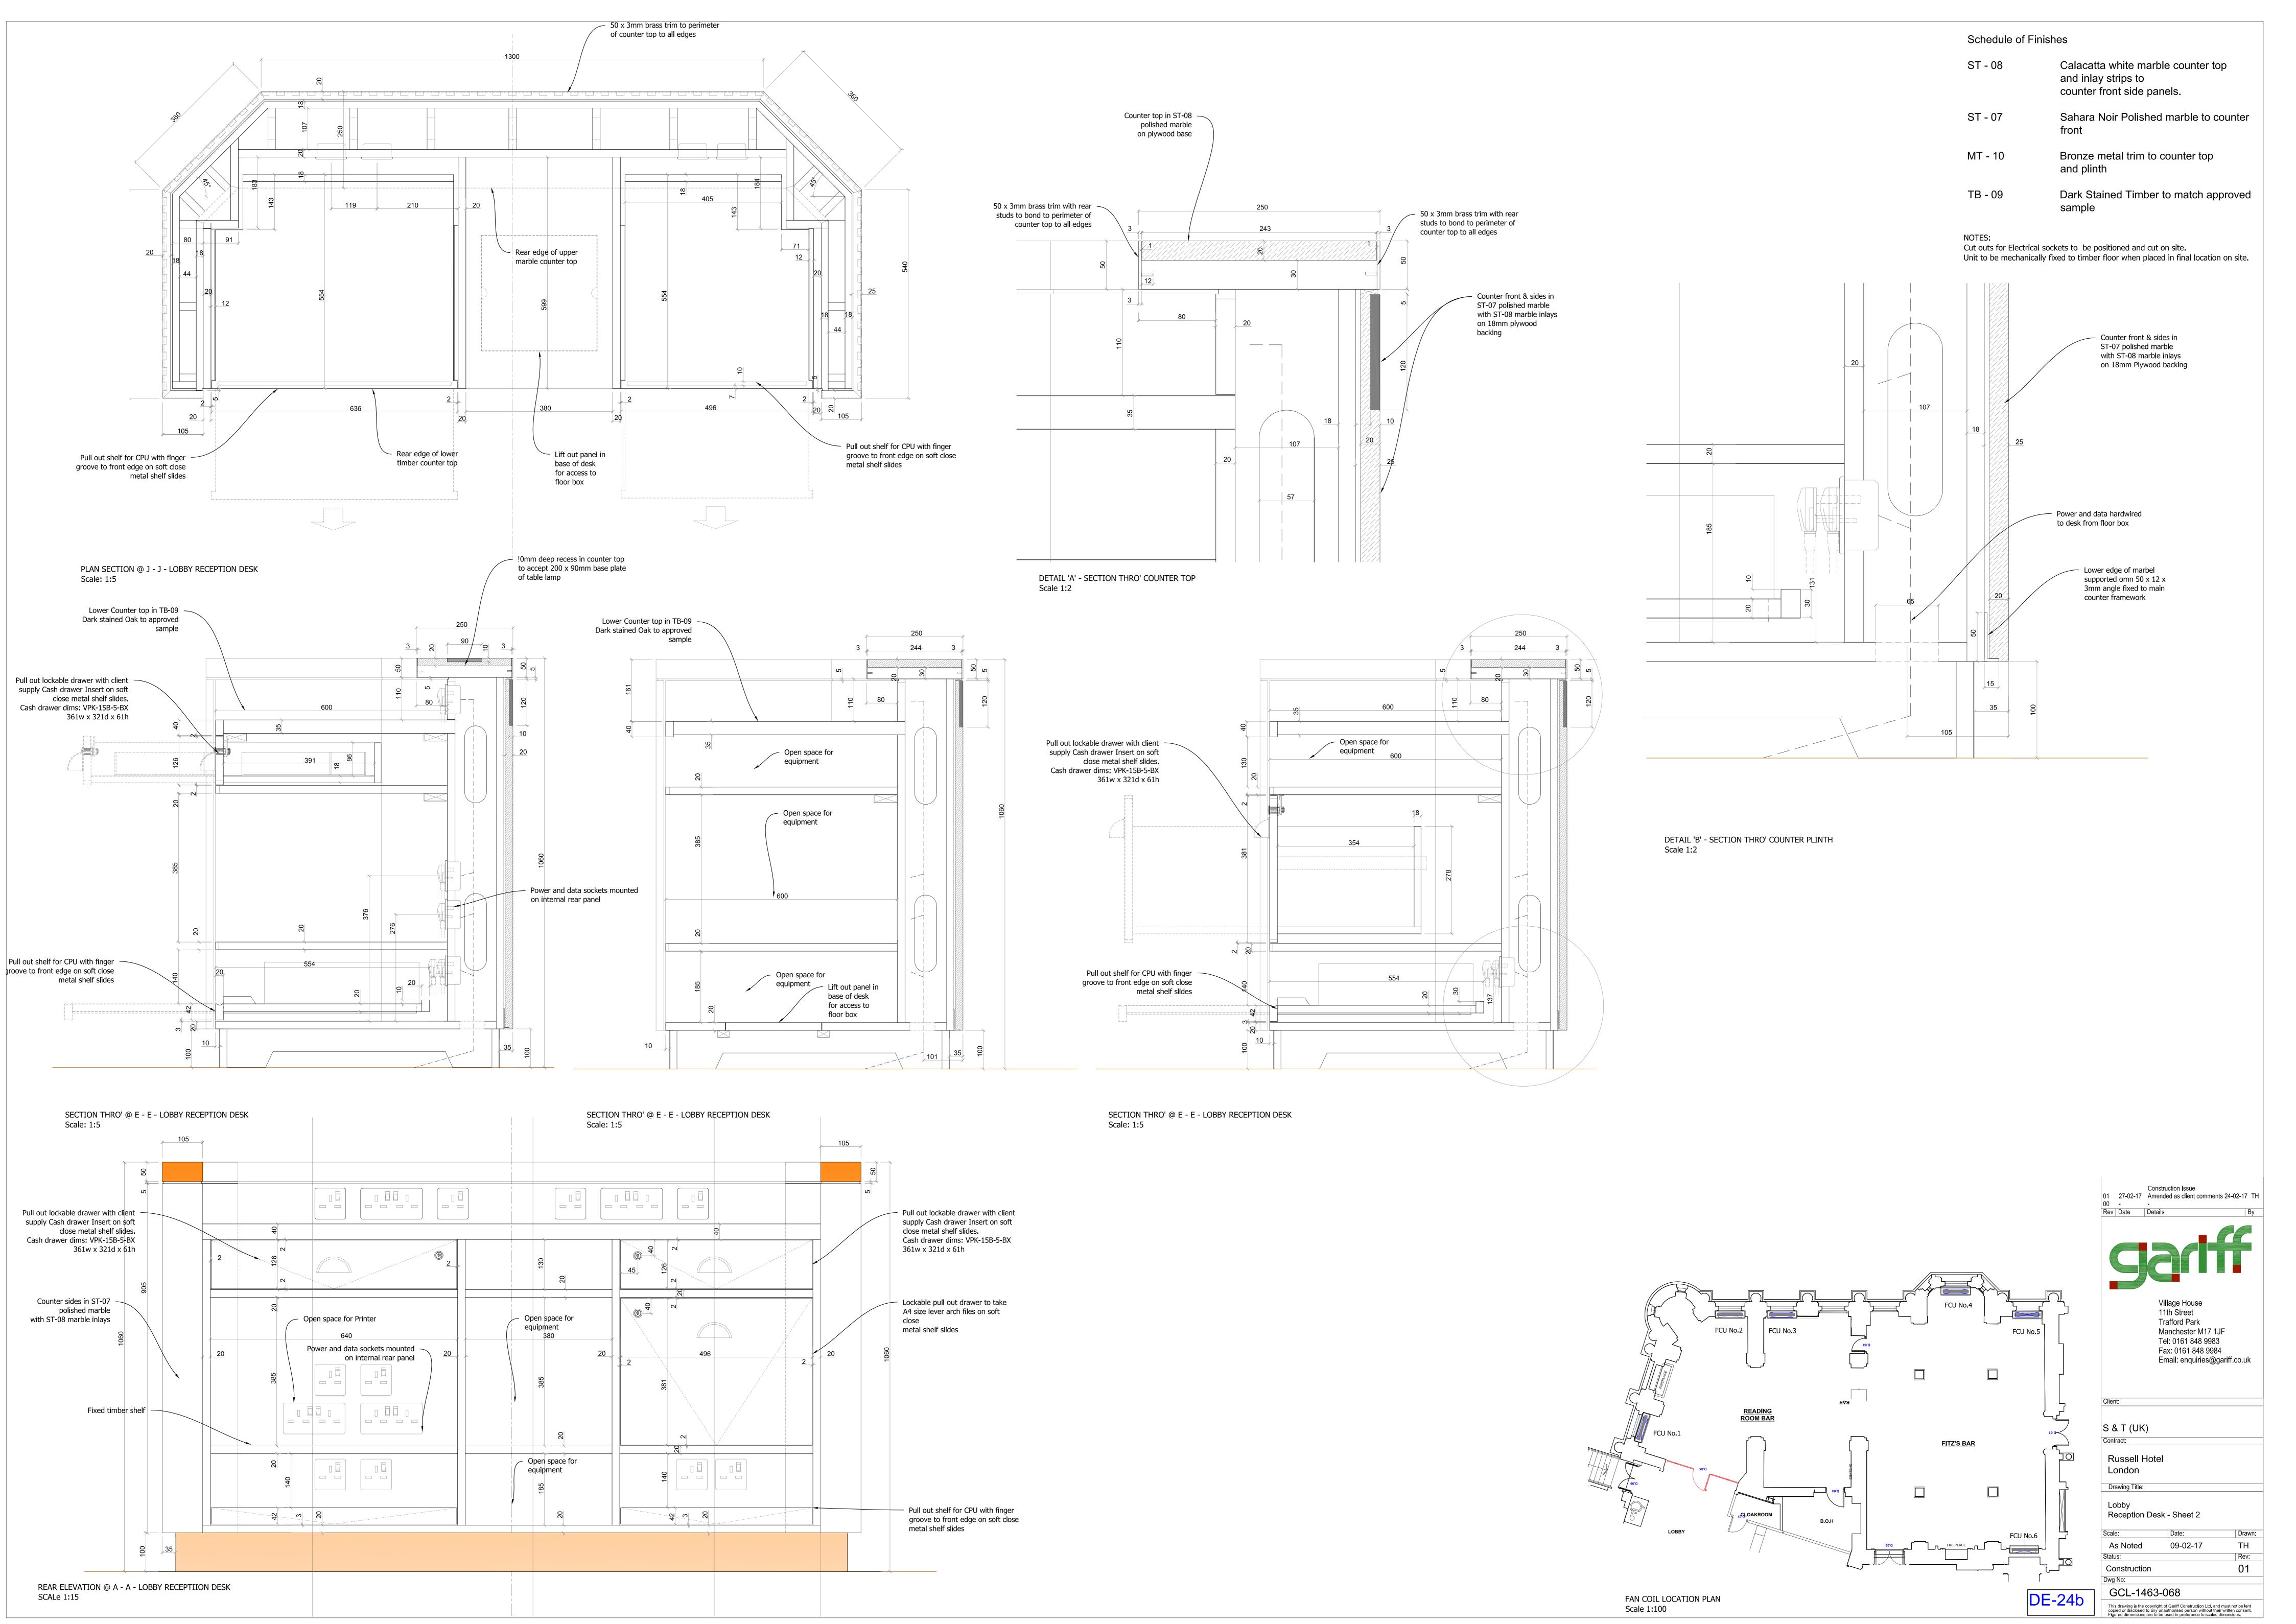

Panel Leather Trento Sapphire TRN234

FB 07 Back Panel Leather Trento Sapphire TRN234





One Number As Drawing
One Number Opposite Hand.
Site Dimensions
To Be Confirmed.
Pleated Material
To Be Confirmed.

O1 19-01-17 Construction Issue
Rev Date Details By

Village House
11th Street
Trafford Park

Manchester M17 1JF
Tel: 0161 848 9983
Fax: 0161 848 9984
Email: enquiries@gariff.co.uk

S & T (UK)

Notes:

DRAWINGS IN SERIES

Hotel Russell.

Drawing Title:

Banquette Seating J01
Type 05

1:5 @A0

Construction 01

Dwg No:

GCL-1463-075

This drawing is the copyright of Gariff Construction Ltd. and must not be lent copied or disclosed to any unauthorised person without their written consent. Figured dimensions are to be used in preference to scaled dimensions.

09.01.17

Drawn:

**DE-23** 







1170

EQ.

ADL \_\_\_

ADL —

EQ.

- **PT-20** TIMBER SHELF WITH

NEW WALLS SHOWN IN HATCH

- REFER TO ARCHITECTS SETTING OUT/BUILDERS WORKS PLAN

HIDDEN LINEAR LED

400

russellsagestudio.

REVISIONS:

CODE: DATE:

23.08.16

DESCRIPTION:

TENDER ISSUE

St Michael's House , 2 Elizabeth Street London SW1W 9RB T: 020 7730 3258

THIS DRAWING IS THE PROPERTY OF RUSSELL SAGE STUDIO. COPYRIGHT IS RESERVED TO THEM AND THE DRAWING IS ISSUED ON THE CONDITION THAT IT IS NOT COPIED EITHER WHOLLY OR IN PART WITHOUT THE CONSENT IN WRITING OR RUSSELL SAGE STUDIO.

- ALL DIMENSIONS, DRAWINGS AND SPECIFICATIONS ARE TO BE VERIFIED ON SITE BY THE CONTRACTOR AND ANY DISCREPANCIES REPORTED TO RSS PRIOR TO THE COMMENCEMENT OF WORK.
- THIS PLAN HAS BEEN EXTRACTED FROM SUPPLIED DRAWINGS AND HENCE IS SUBJECT