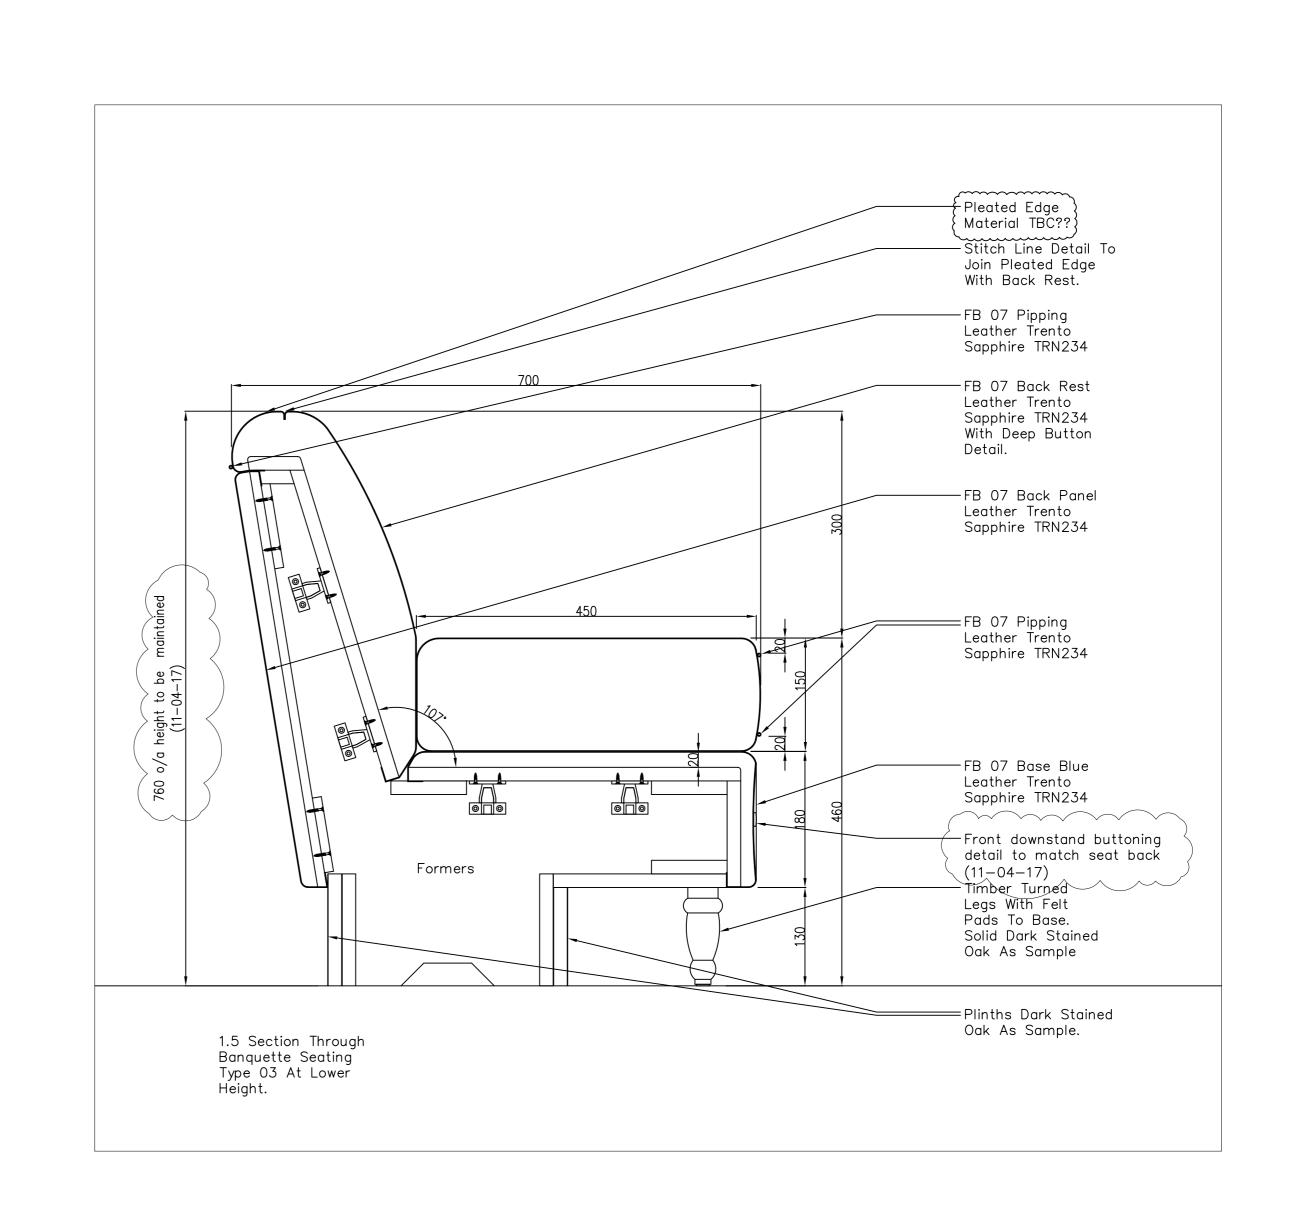

Type 02

Manchester M17 1JF

Email: enquiries@gariff.co.uk

Drawn:

Tel: 0161 848 9983 Fax: 0161 848 9984

— Front downstand buttoning to match seat back

1.5 Front Elevation Of Banquette Seating Type 03.

One Number As Drawing.

Notes:

DRAWINGS IN SERIES

S & T (UK)

Hotel Russell.

Drawing Title:

Banquette Seating J07
Type 03

 Scale:
 Date:
 Drawn:

 1:5 @A0
 09.01.17
 SP

 Status:
 Rev:

 Construction
 02

 Dwg No:
 GCL-1463-071

This drawing is the copyright of Gariff Construction Ltd. and must not be lent copied or disclosed to any unauthorised person without their written consent. Figured dimensions are to be used in preference to scaled dimensions.