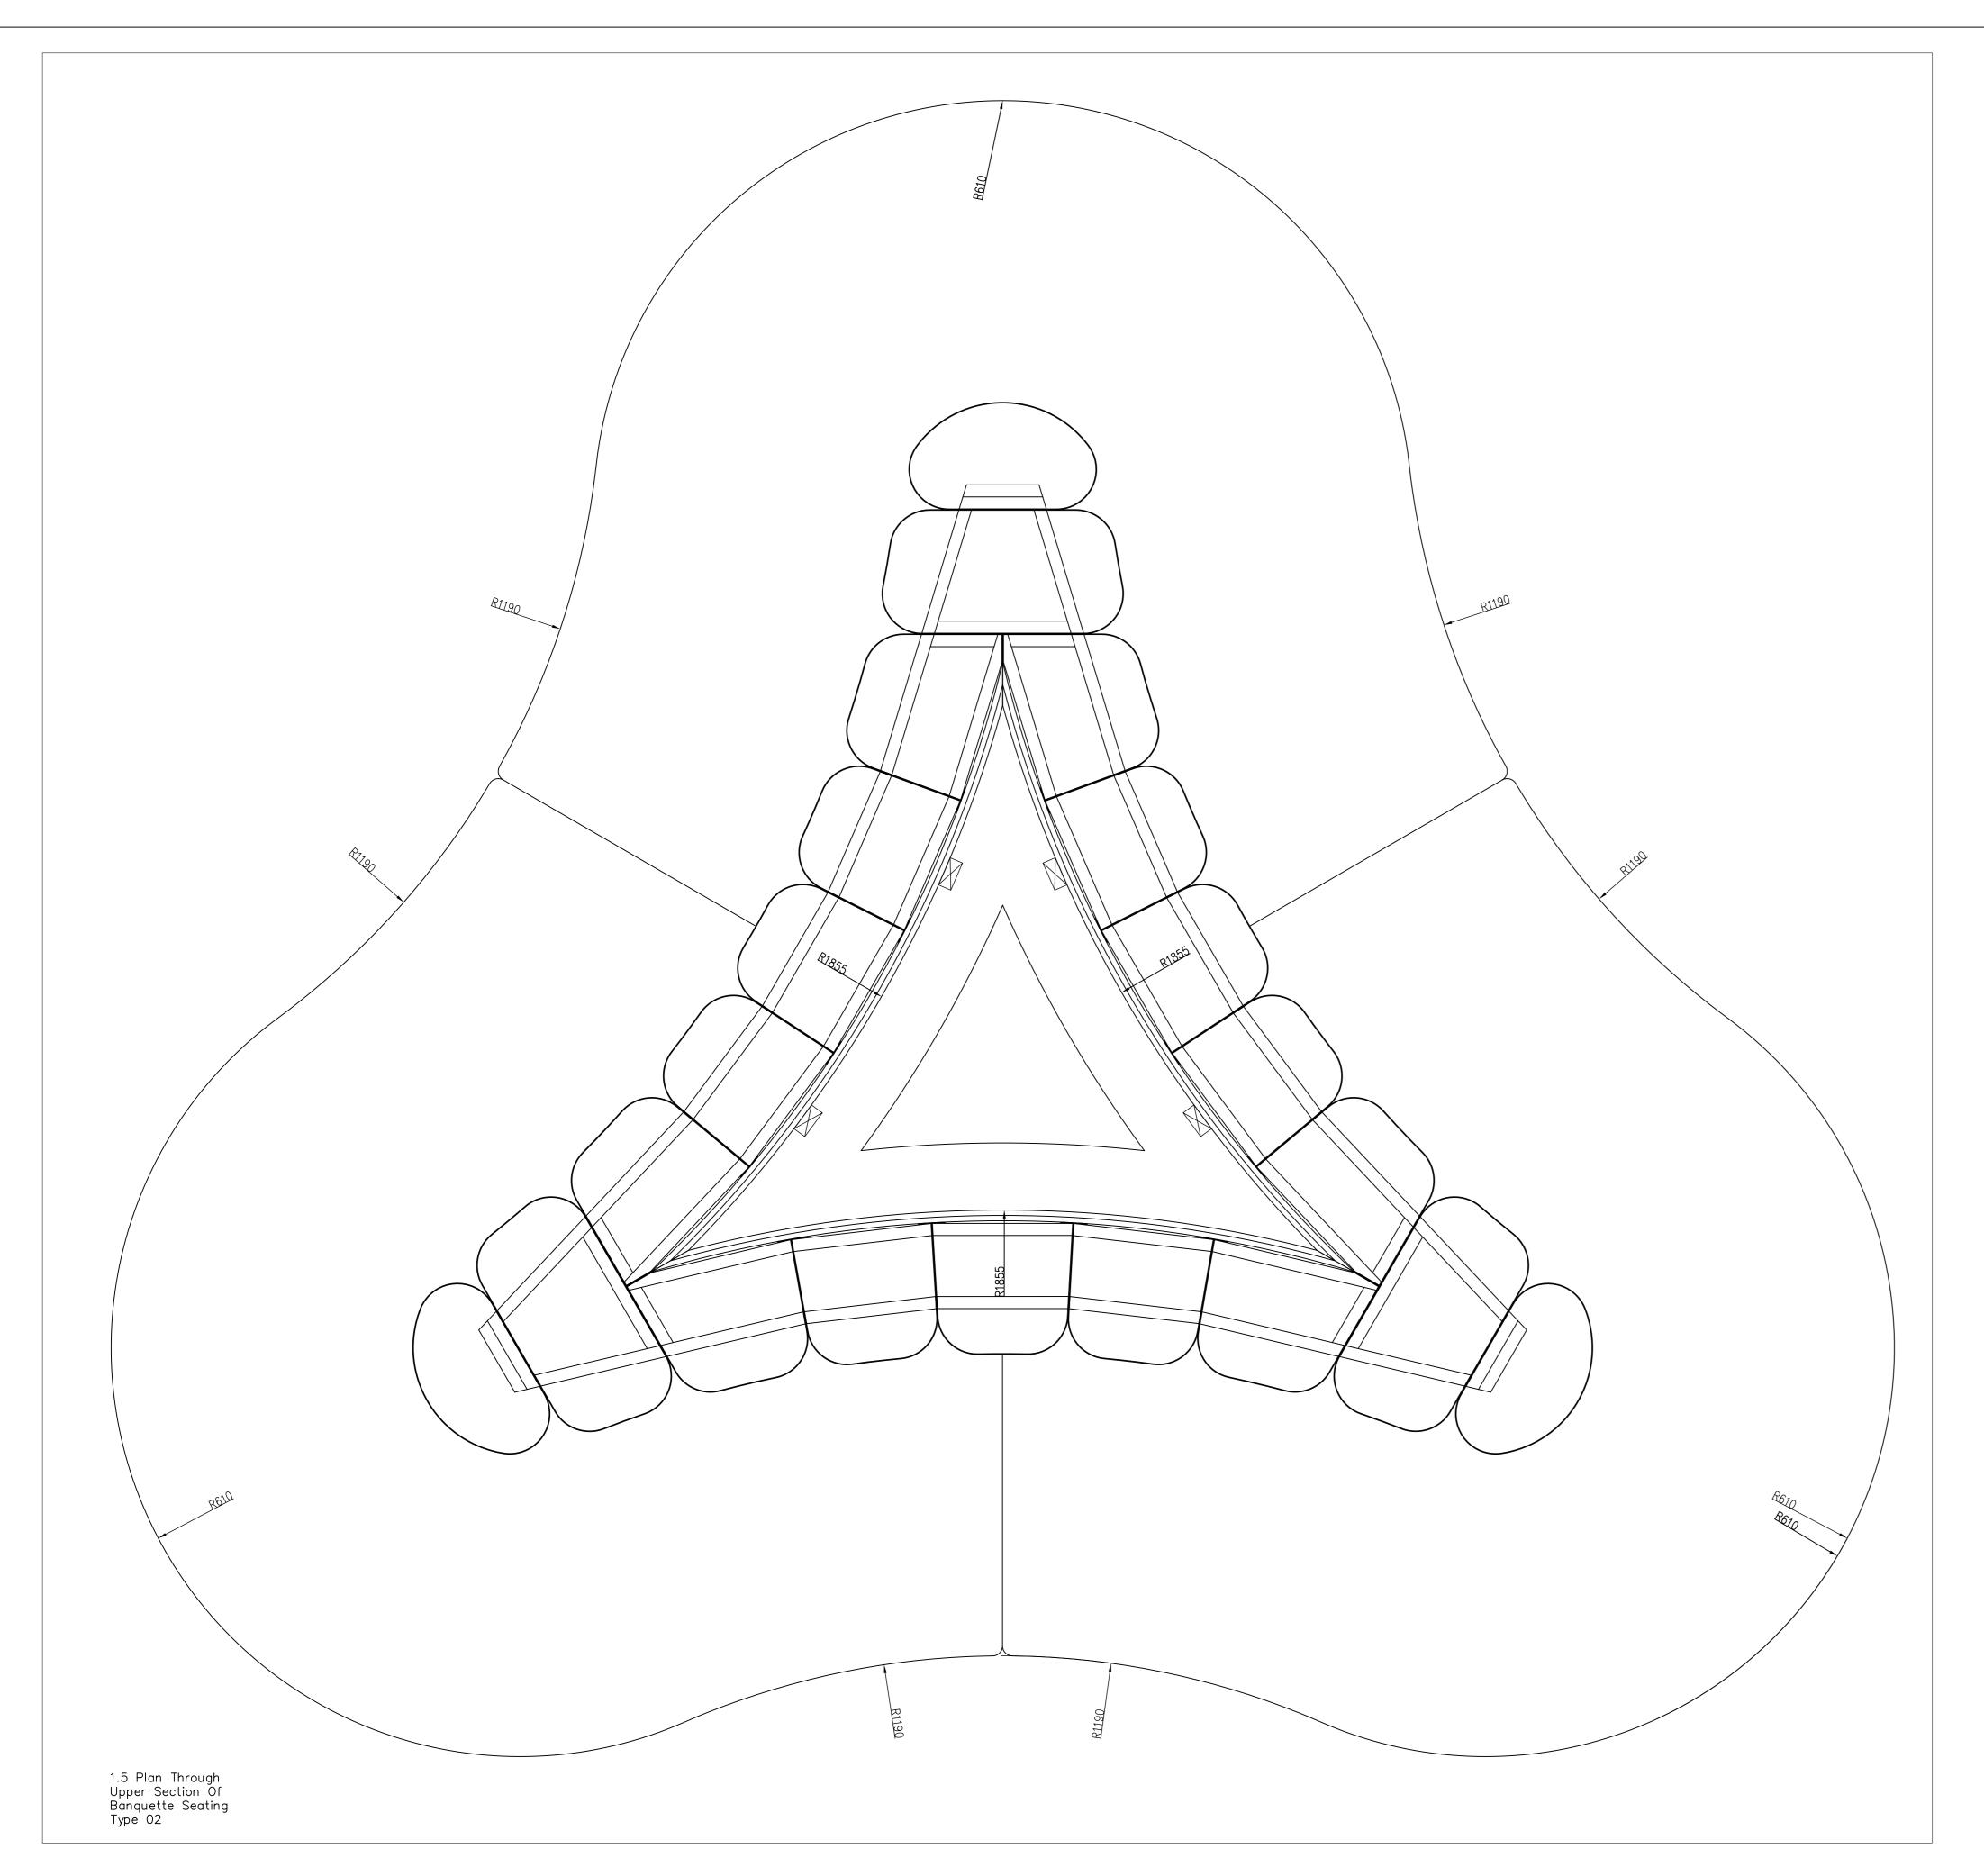

Type 02

Manchester M17 1JF

Email: enquiries@gariff.co.uk

Drawn:

Tel: 0161 848 9983 Fax: 0161 848 9984

— Front downstand buttoning to match seat back

1.5 Front Elevation Of Banquette Seating Type 03.

One Number As Drawing.