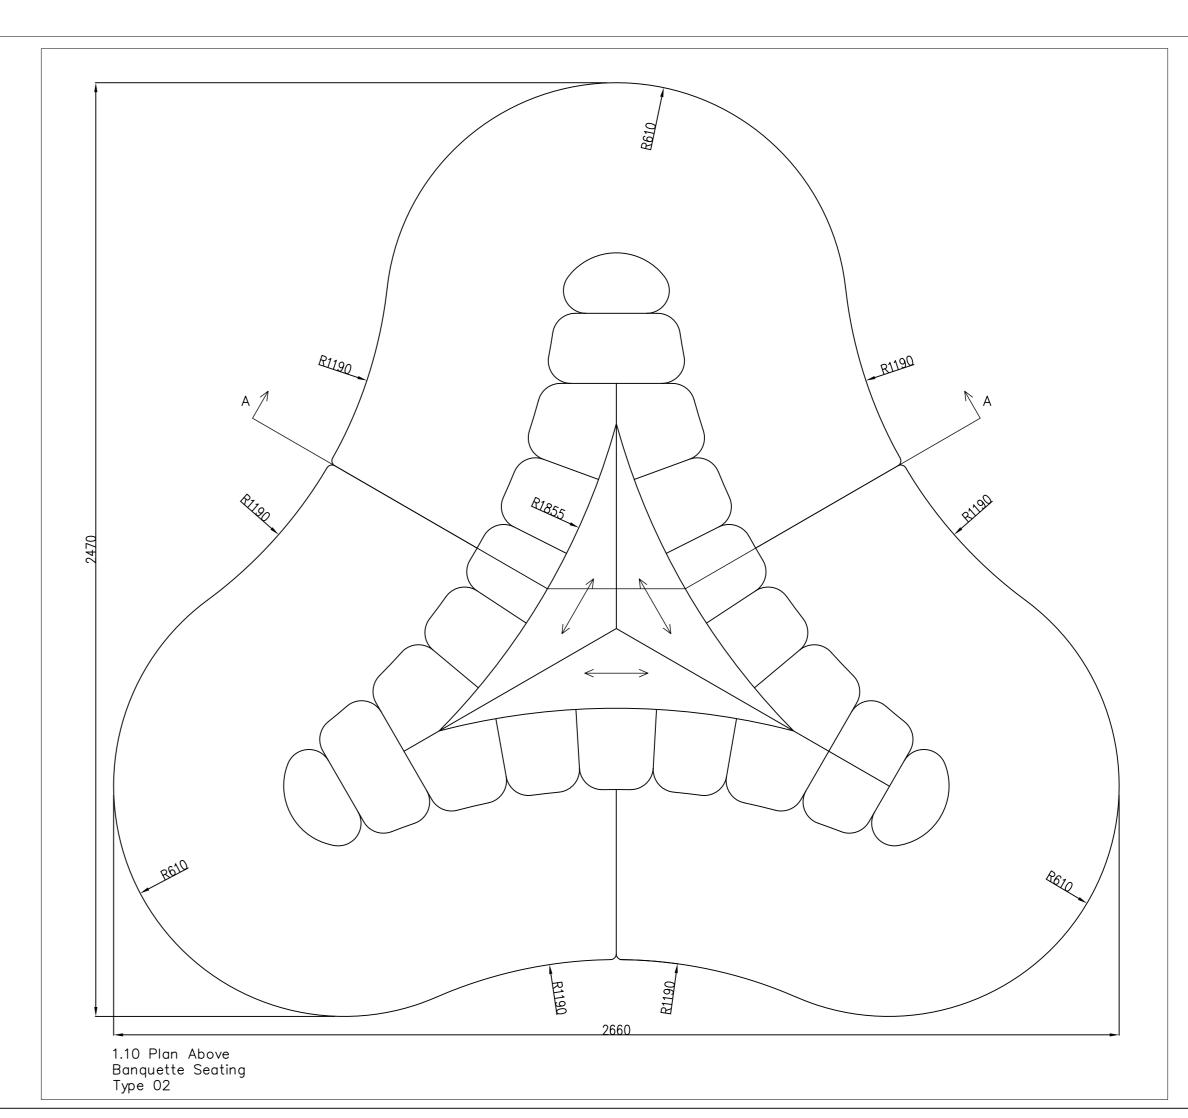

One Number As Drawing. Site Template To Be Taken Timber And Finish TBC.

DRAWINGS IN SERIES

Village House 11th Street Trafford Park Manchester M17 1JF Tel: 0161 848 9983 Fax: 0161 848 9984 Email: enquiries@gariff.co.uk

S & T (UK)

Banquette Seating J02 Type 04

Date: 10.01.17 Construction

Drawn:

GCL-1463-073 This drawing is the copyright of Gariff Construction Ltd. and must not be lent copied or disclosed to any unauthorised person without their written consent. Figured dimensions are to be used in preference to scaled dimensions.