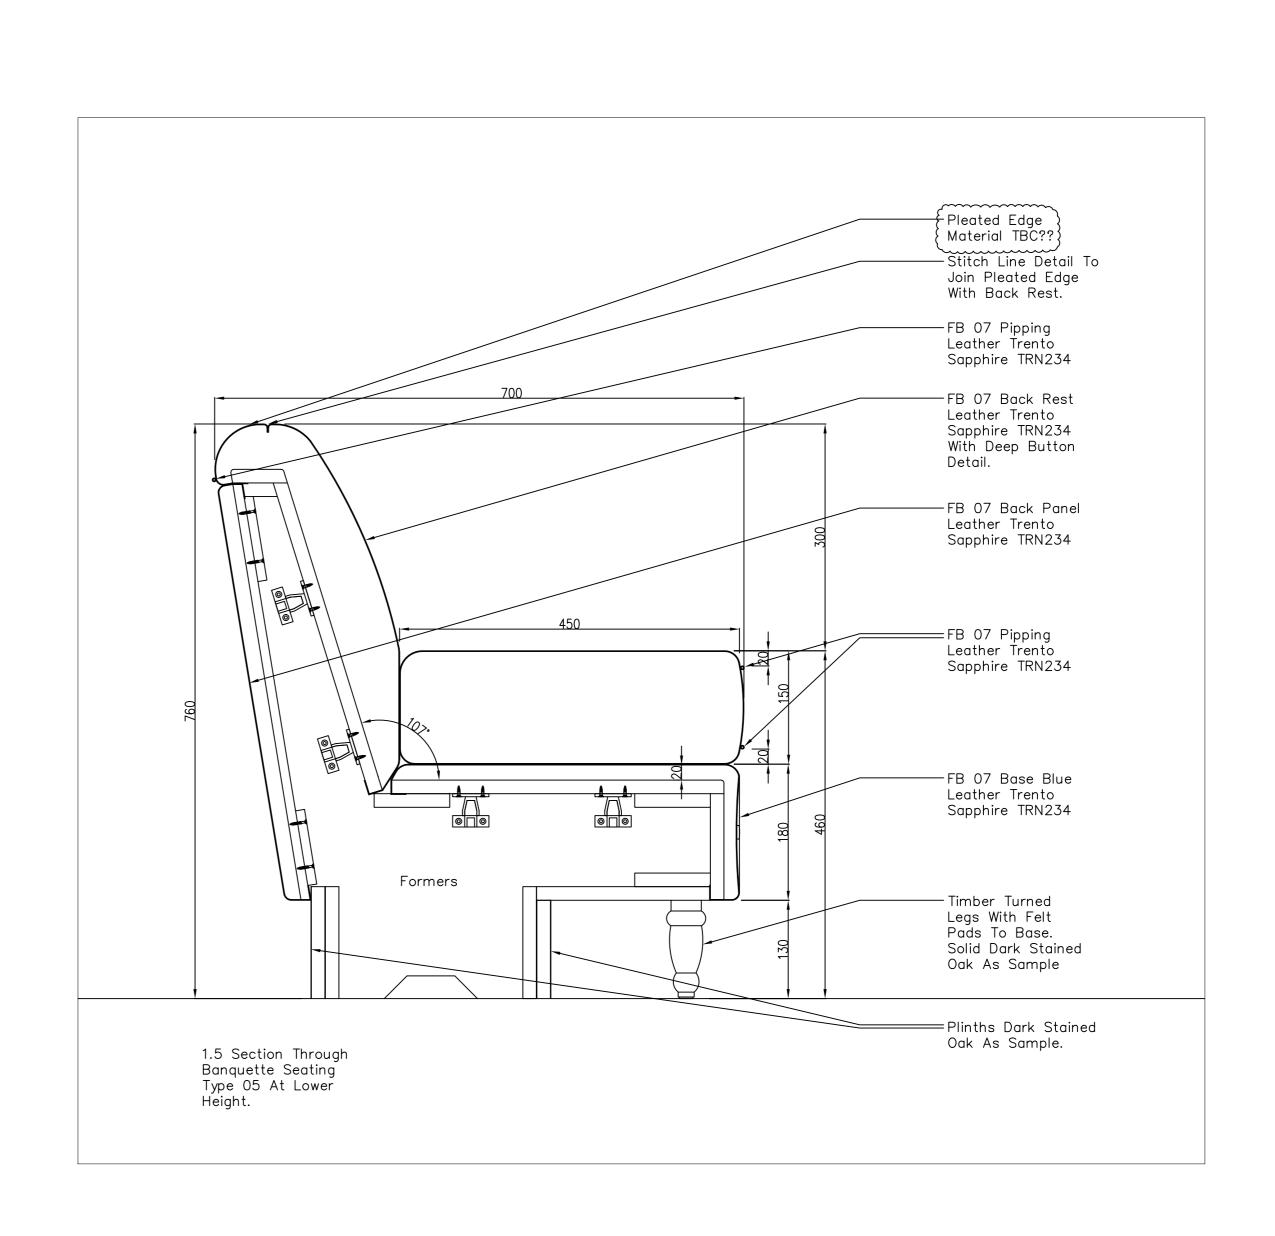

Hotel Russell.

Drawing Title:

Banquette Seating J01
Type 05

1:5 @A0

Construction 01

Dwg No:

GCL-1463-075

This drawing is the copyright of Gariff Construction Ltd. and must not be lent copied or disclosed to any unauthorised person without their written consent. Figured dimensions are to be used in preference to scaled dimensions.