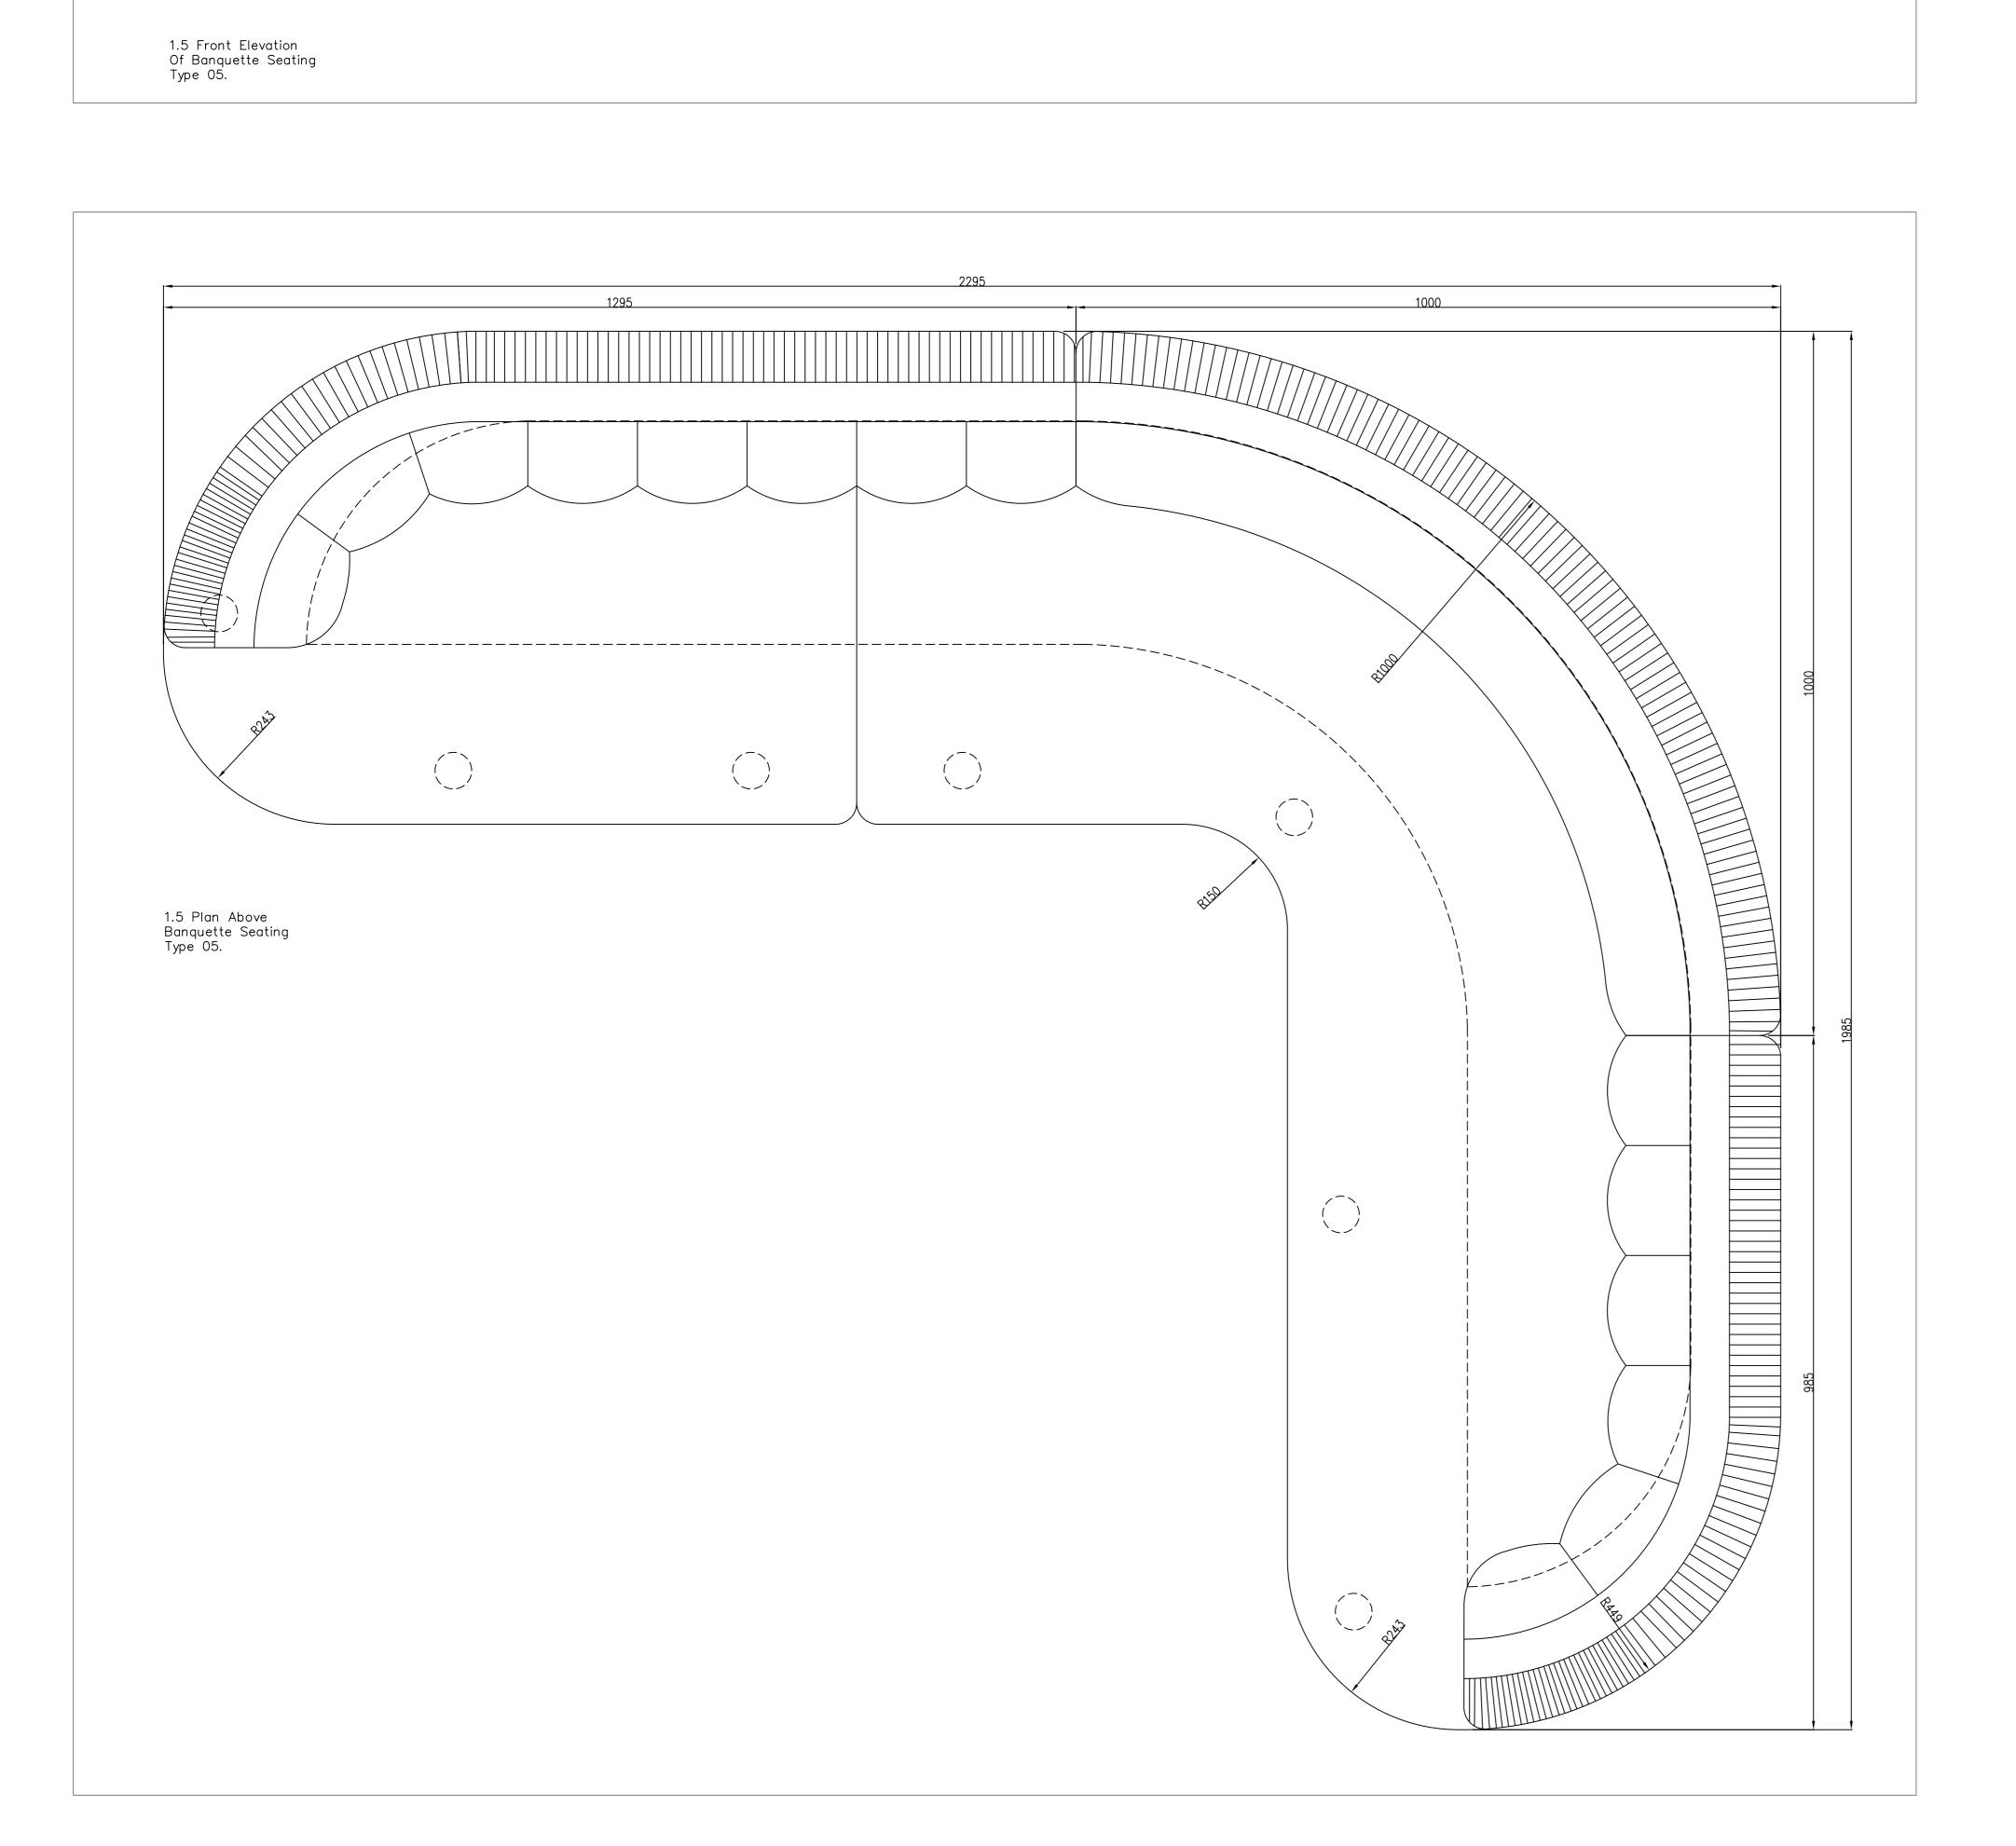

Hotel Russell.

Drawing Title:

Banquette Seating J01
Type 05

1:5 @A0

Construction 01

Dwg No:

GCL-1463-075

This drawing is the copyright of Gariff Construction Ltd. and must not be lent copied or disclosed to any unauthorised person without their written consent. Figured dimensions are to be used in preference to scaled dimensions.