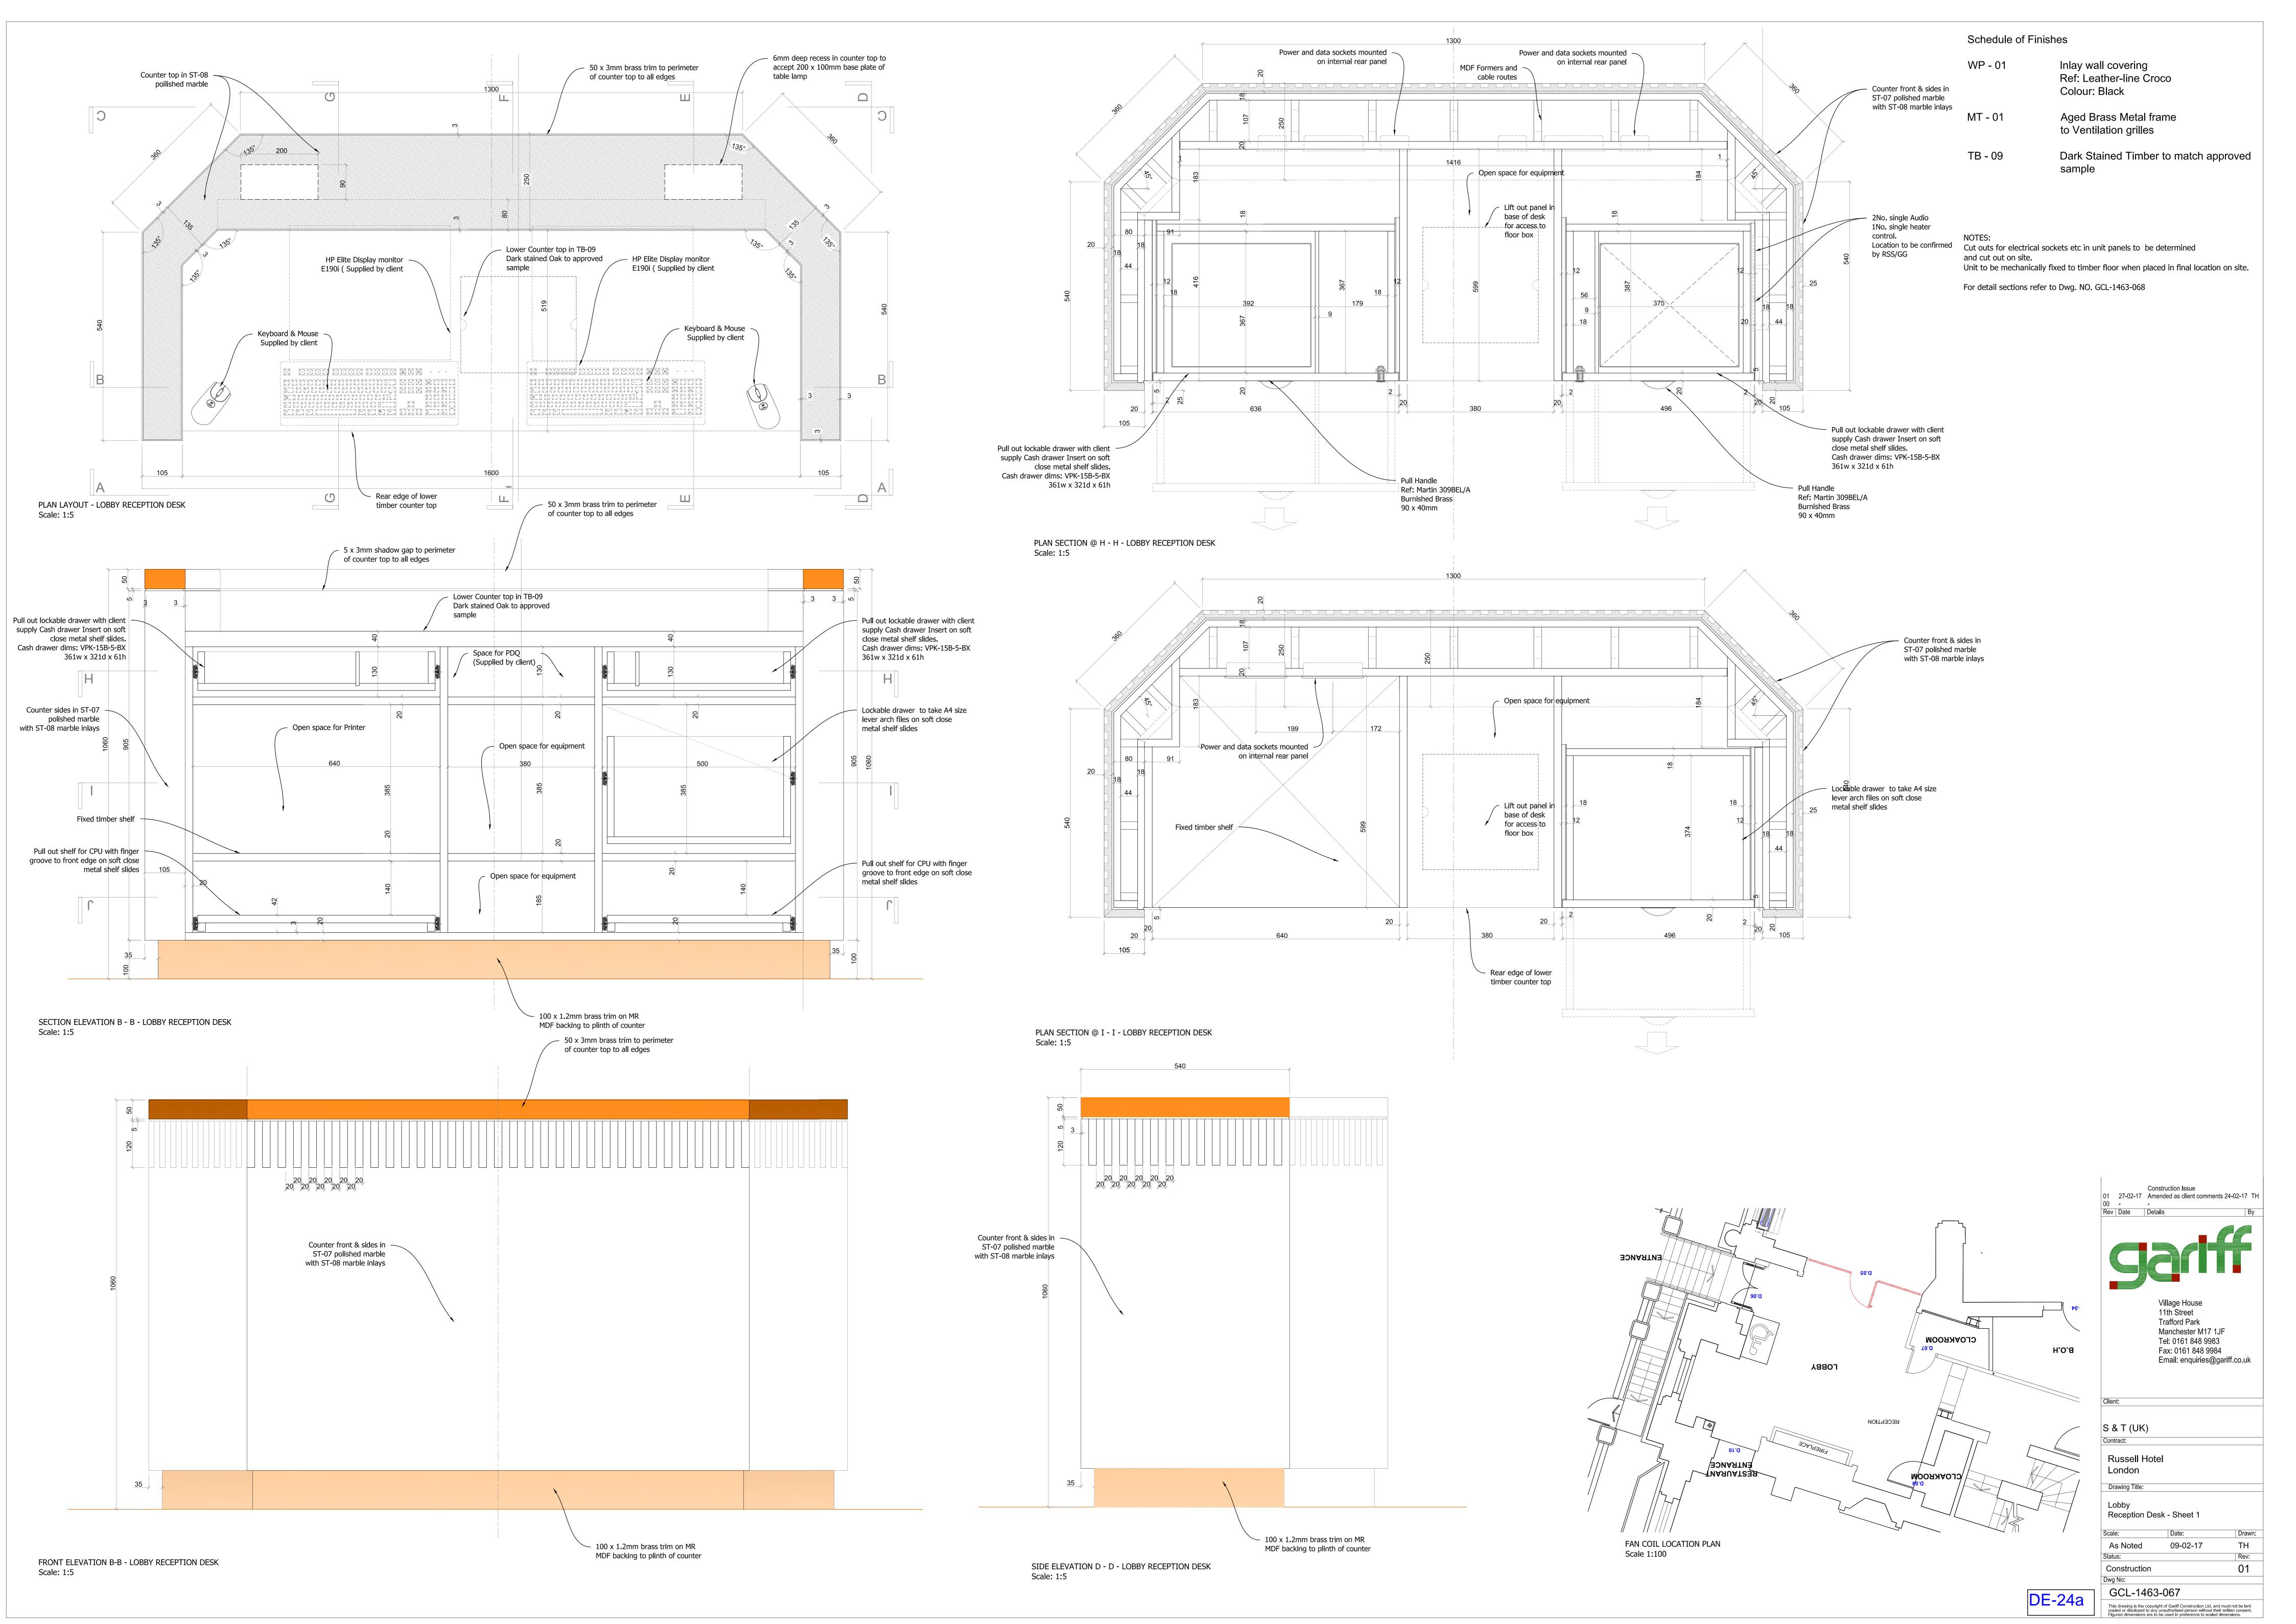

k Panel Leather Trento Sapphire TRN234

FB 07 Back Panel Leather Trento Sapphire TRN234





One Number As Drawing
One Number Opposite Hand.
Site Dimensions
To Be Confirmed.
Pleated Material
To Be Confirmed.

O1 19-01-17 Construction Issue
Rev Date Details By

Village House
11th Street
Trafford Park

Manchester M17 1JF
Tel: 0161 848 9983
Fax: 0161 848 9984
Email: enquiries@gariff.co.uk

S & T (UK)

Notes:

DRAWINGS IN SERIES

Hotel Russell.

Drawing Title:

Banquette Seating J01
Type 05

1:5 @A0

Construction 01

Dwg No:

GCL-1463-075

This drawing is the copyright of Gariff Construction Ltd. and must not be lent copied or disclosed to any unauthorised person without their written consent. Figured dimensions are to be used in preference to scaled dimensions.

09.01.17

Drawn:

**DE-23** 







1170

EQ.

ADL \_\_\_

ADL —

EQ.

- **PT-20** TIMBER SHELF WITH

NEW WALLS SHOWN IN HATCH

- REFER TO ARCHITECTS SETTING OUT/BUILDERS WORKS PLAN

HIDDEN LINEAR LED

400

russellsagestudio.

REVISIONS:

CODE: DATE:

23.08.16

DESCRIPTION:

TENDER ISSUE

St Michael's House , 2 Elizabeth Street London SW1W 9RB T: 020 7730 3258

THIS DRAWING IS THE PROPERTY OF RUSSELL SAGE STUDIO. COPYRIGHT IS RESERVED TO THEM AND THE DRAWING IS ISSUED ON THE CONDITION THAT IT IS NOT COPIED EITHER WHOLLY OR IN PART WITHOUT THE CONSENT IN WRITING OR RUSSELL SAGE STUDIO.

- ALL DIMENSIONS, DRAWINGS AND SPECIFICATIONS ARE TO BE VERIFIED ON SITE BY THE CONTRACTOR AND ANY DISCREPANCIES REPORTED TO RSS PRIOR TO THE COMMENCEMENT OF WORK.
- THIS PLAN HAS BEEN EXTRACTED FROM SUPPLIED DRAWINGS AND HENCE IS SUBJEC