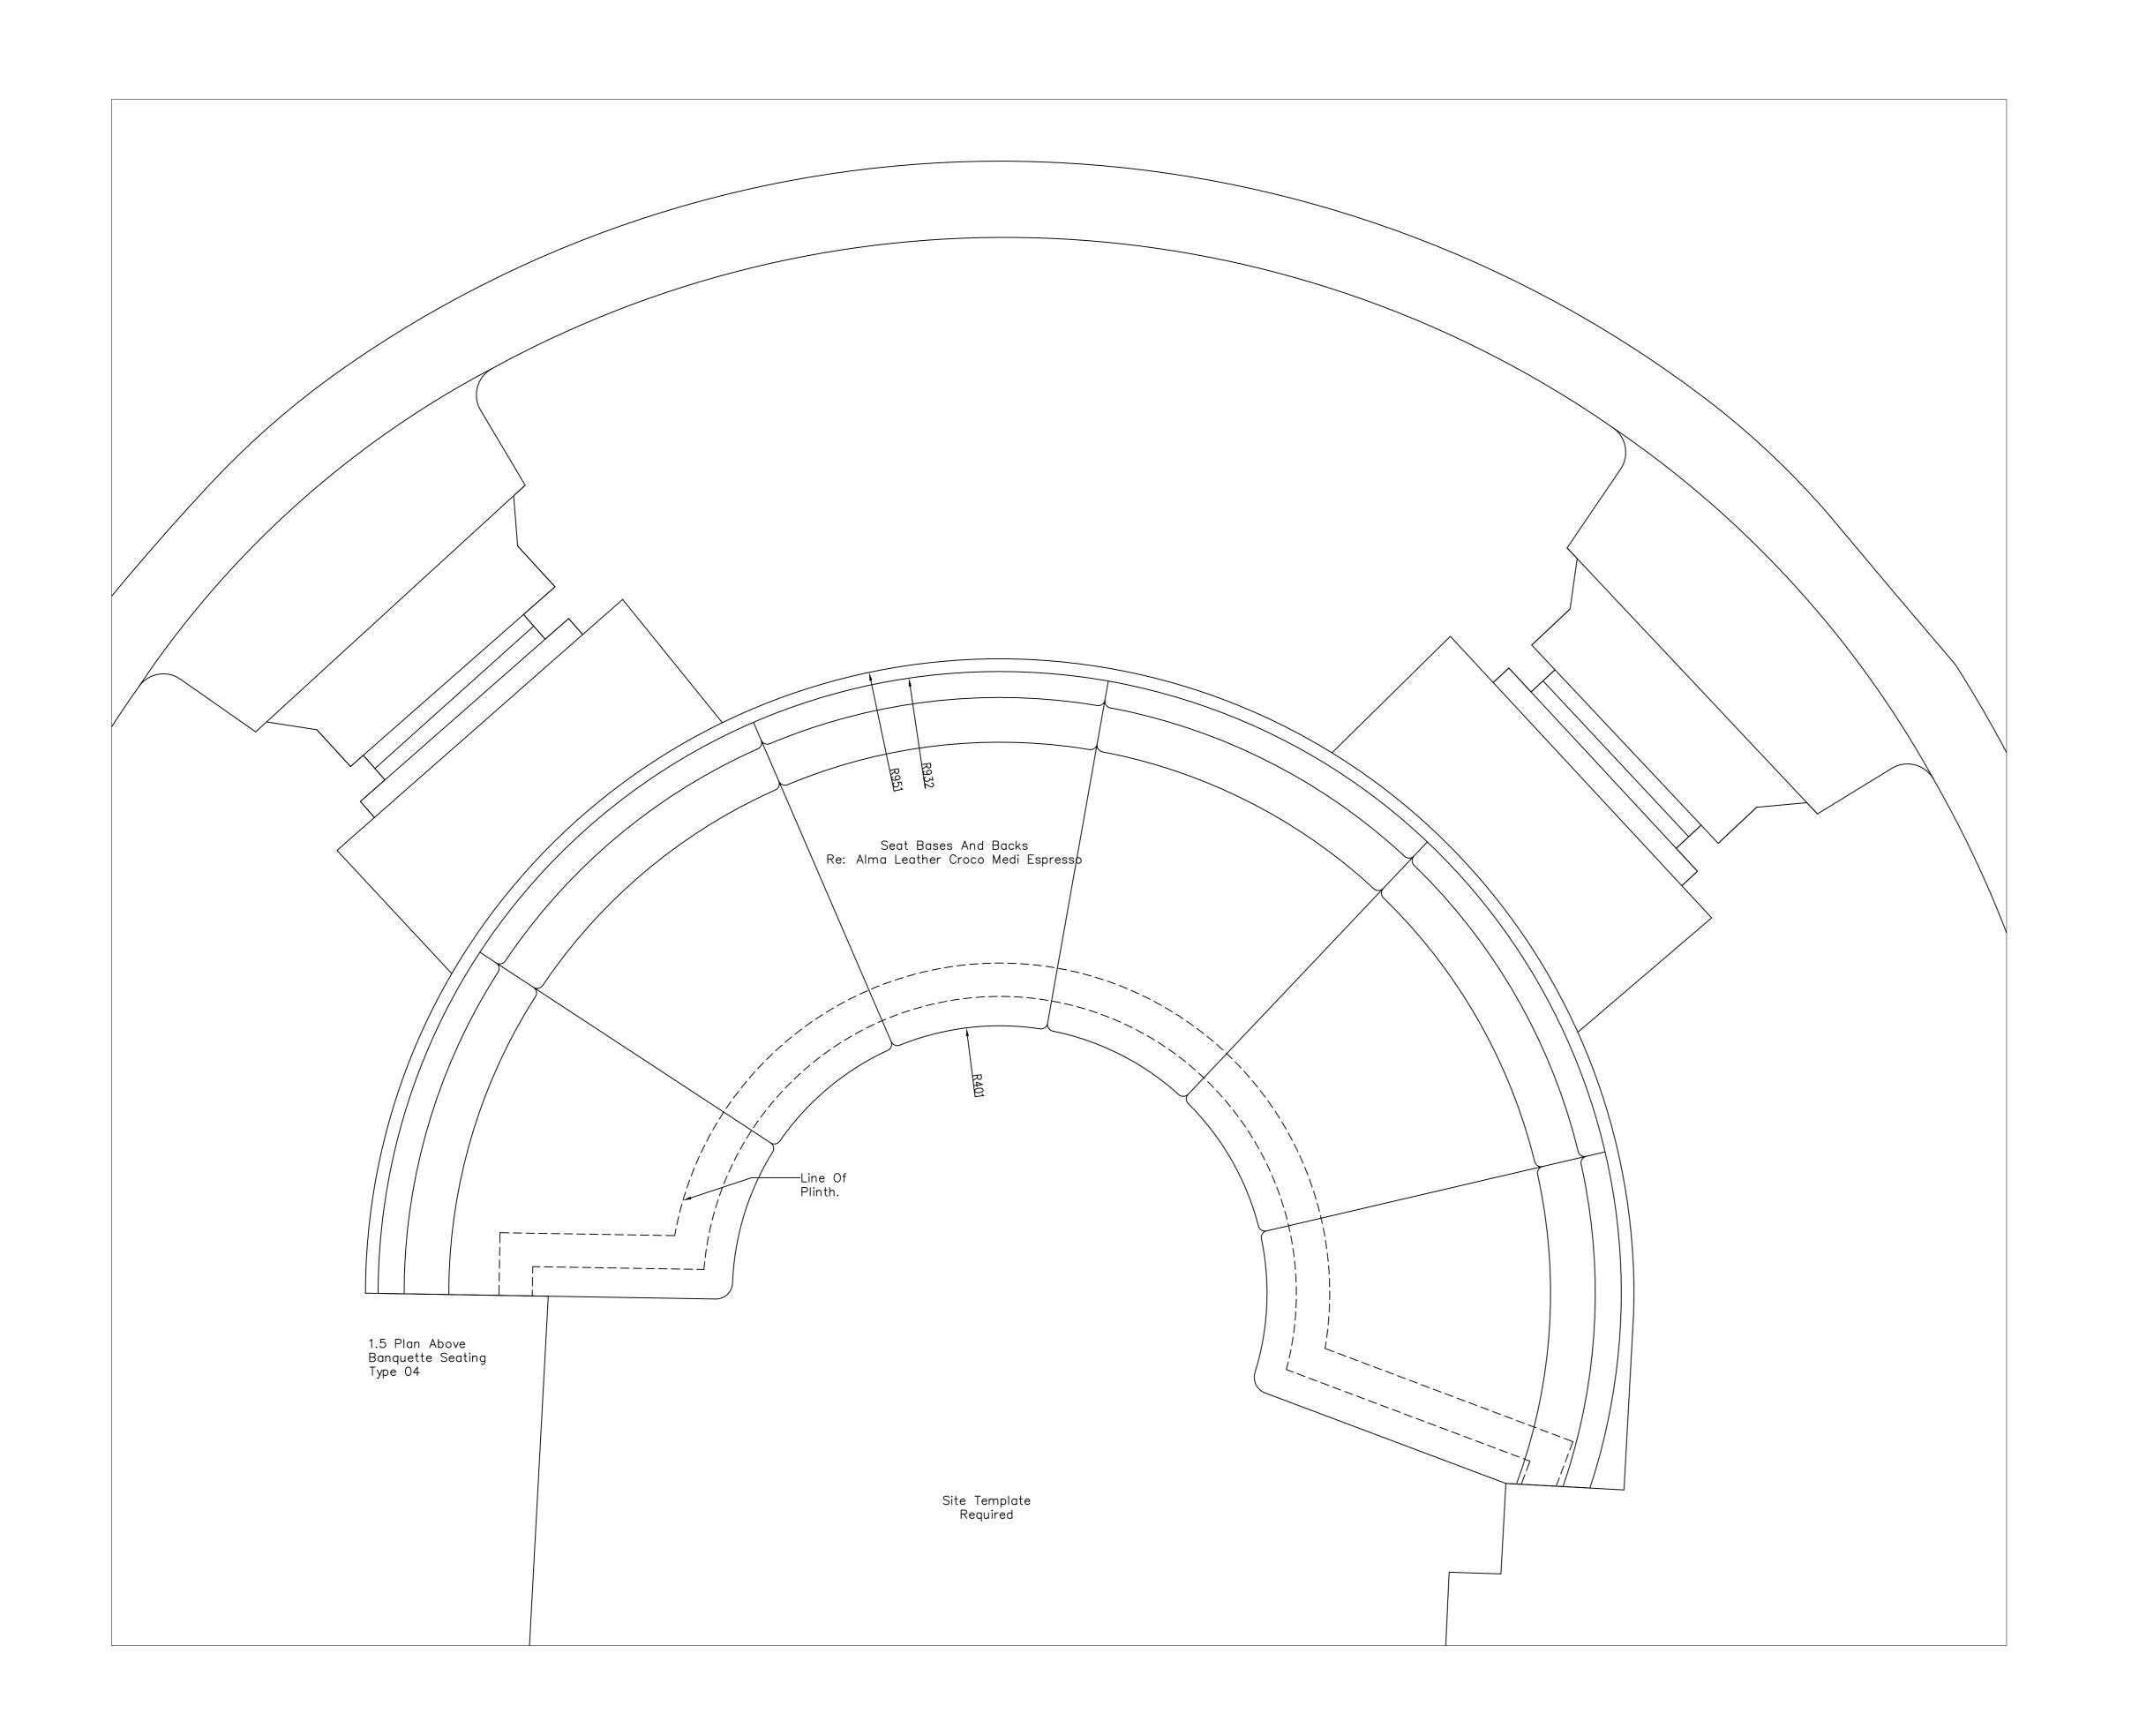

One Number As Drawing. Site Template To Be Taken Timber And Finish TBC.

DRAWINGS IN SERIES

Village House 11th Street Trafford Park Manchester M17 1JF Tel: 0161 848 9983 Fax: 0161 848 9984 Email: enquiries@gariff.co.uk

S & T (UK)

Banquette Seating J02 Type 04

Date: 10.01.17 Construction

Drawn:

GCL-1463-073 This drawing is the copyright of Gariff Construction Ltd. and must not be lent copied or disclosed to any unauthorised person without their written consent. Figured dimensions are to be used in preference to scaled dimensions.