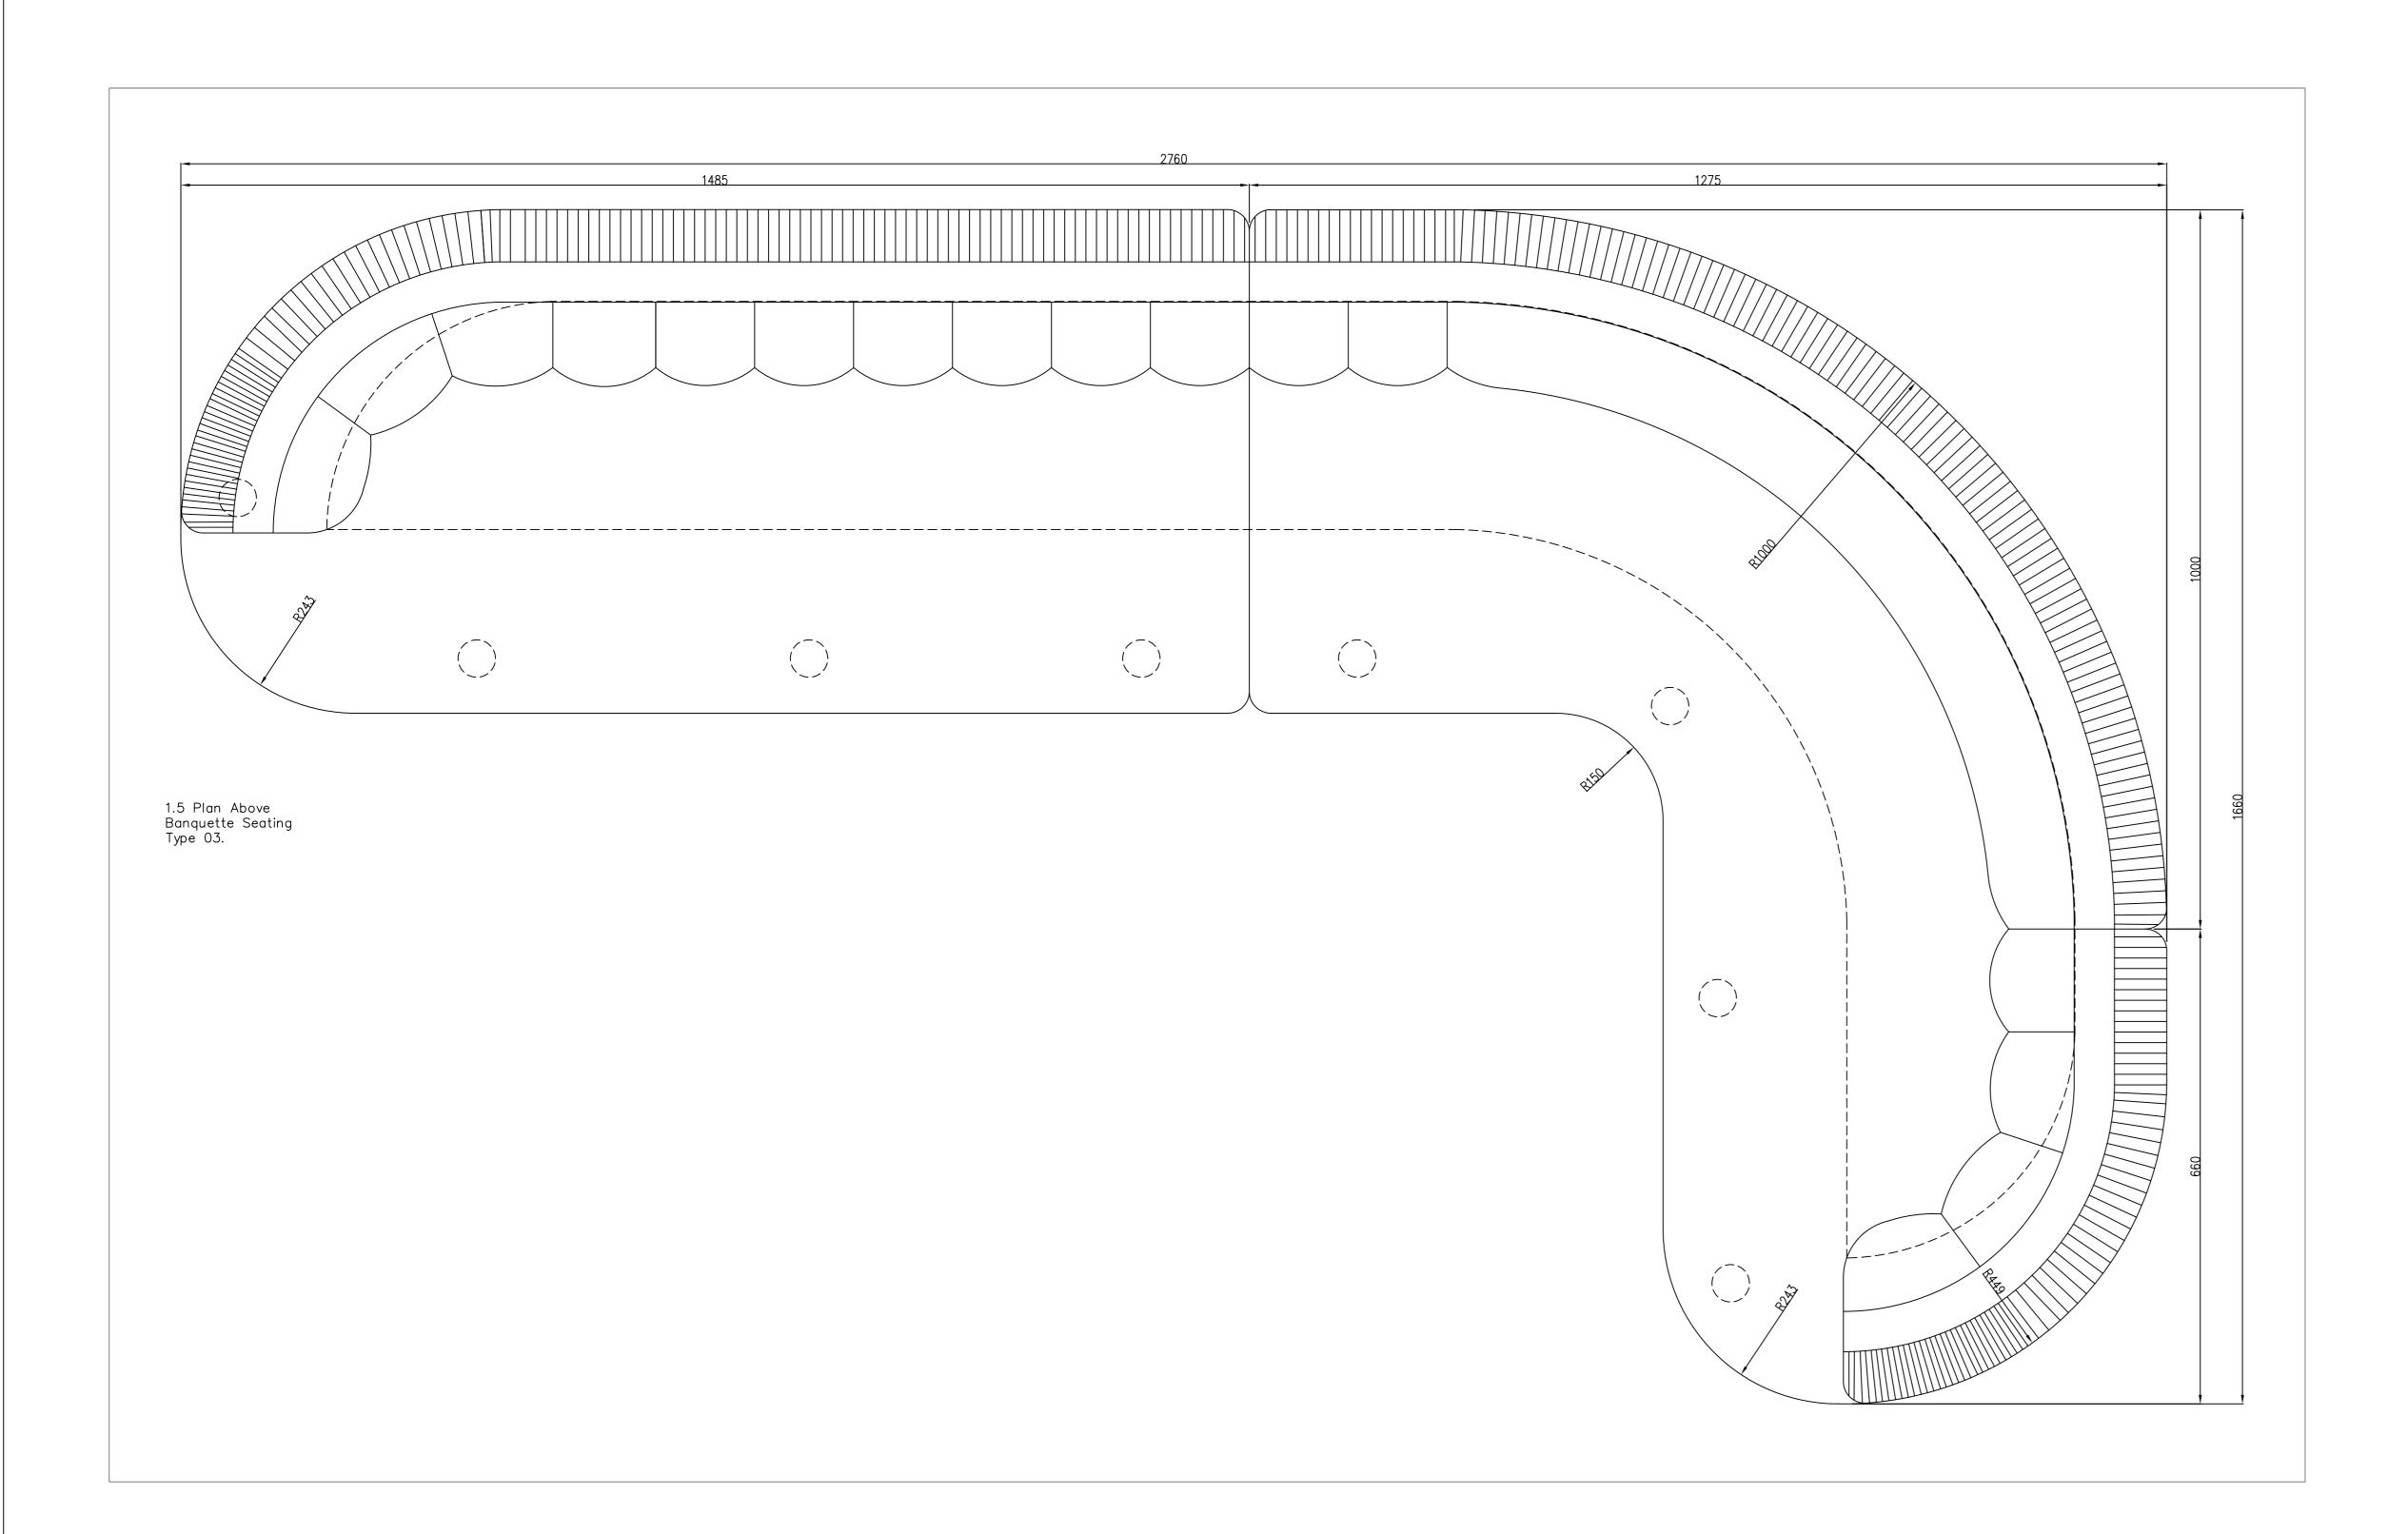

Notes:

DRAWINGS IN SERIES

S & T (UK)

Hotel Russell.

Drawing Title:

Banquette Seating J07
Type 03

 Scale:
 Date:
 Drawn:

 1:5 @A0
 09.01.17
 SP

 Status:
 Rev:

 Construction
 02

 Dwg No:
 GCL-1463-071

This drawing is the copyright of Gariff Construction Ltd. and must not be lent copied or disclosed to any unauthorised person without their written consent. Figured dimensions are to be used in preference to scaled dimensions.