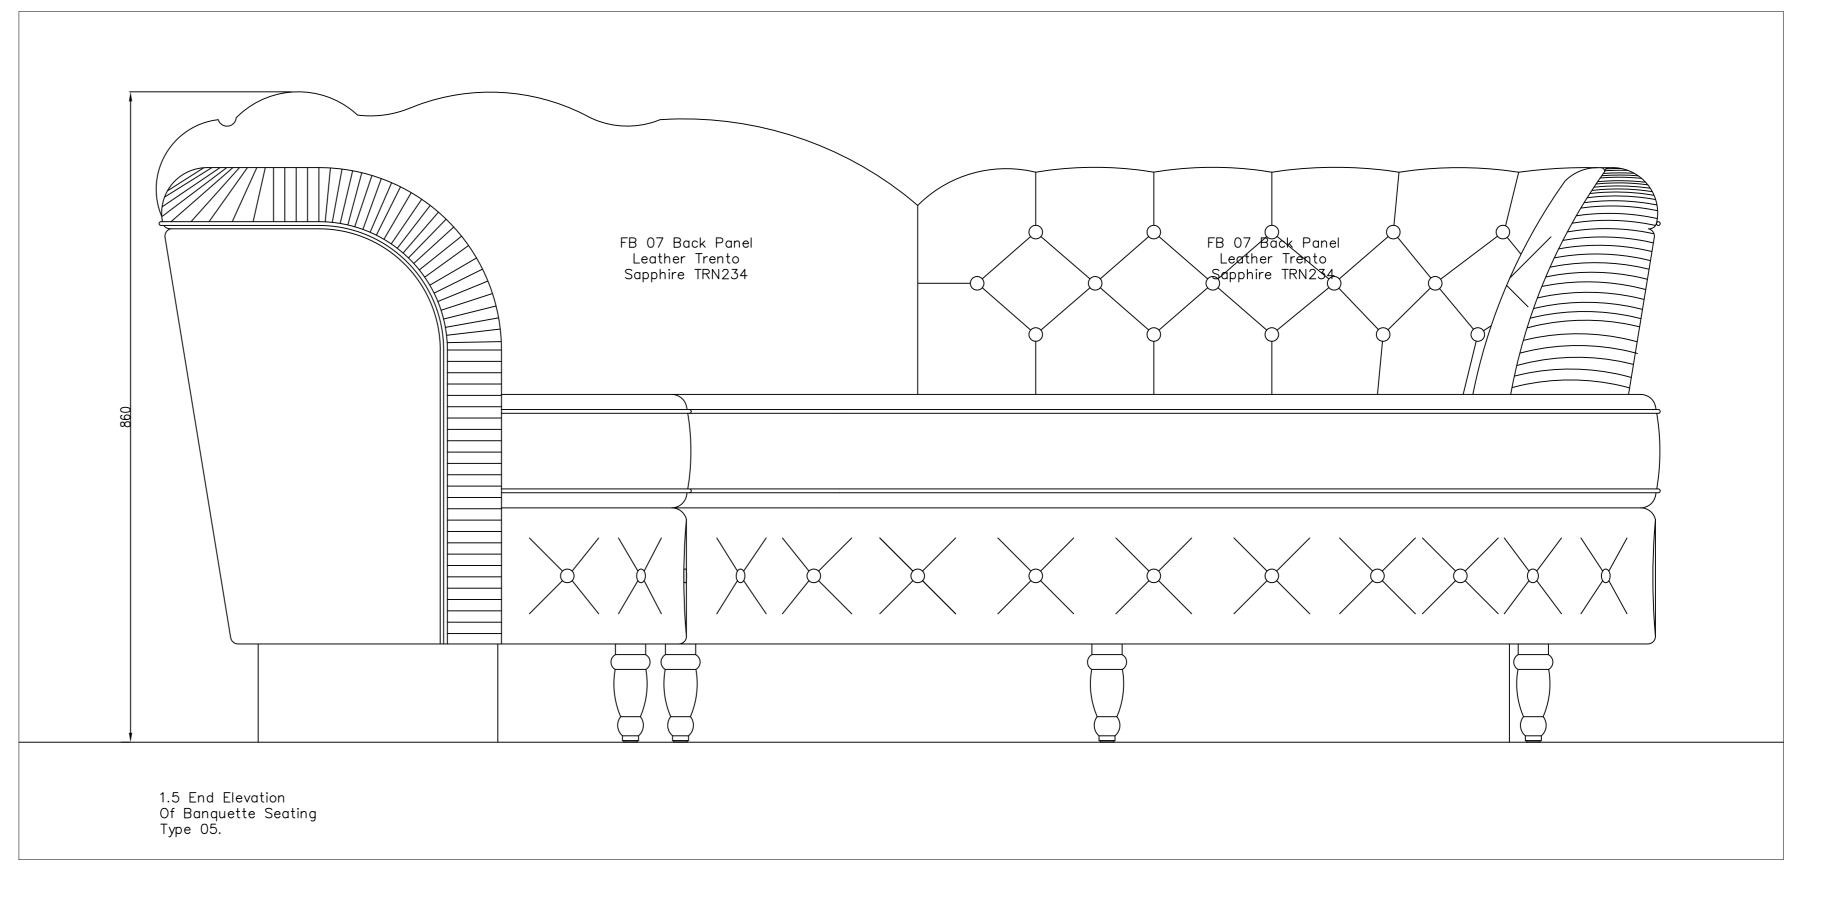

FB 07 Back Panel Leather Trento Sapphire TRN234

FB 07 Back Panel Leather Trento Sapphire TRN234

One Number As Drawing
One Number Opposite Hand.
Site Dimensions
To Be Confirmed.
Pleated Material
To Be Confirmed.

Hotel Russell.

Drawing Title:

Banquette Seating J01
Type 05

1:5 @A0

Construction 01

Dwg No:

GCL-1463-075

This drawing is the copyright of Gariff Construction Ltd. and must not be lent copied or disclosed to any unauthorised person without their written consent. Figured dimensions are to be used in preference to scaled dimensions.