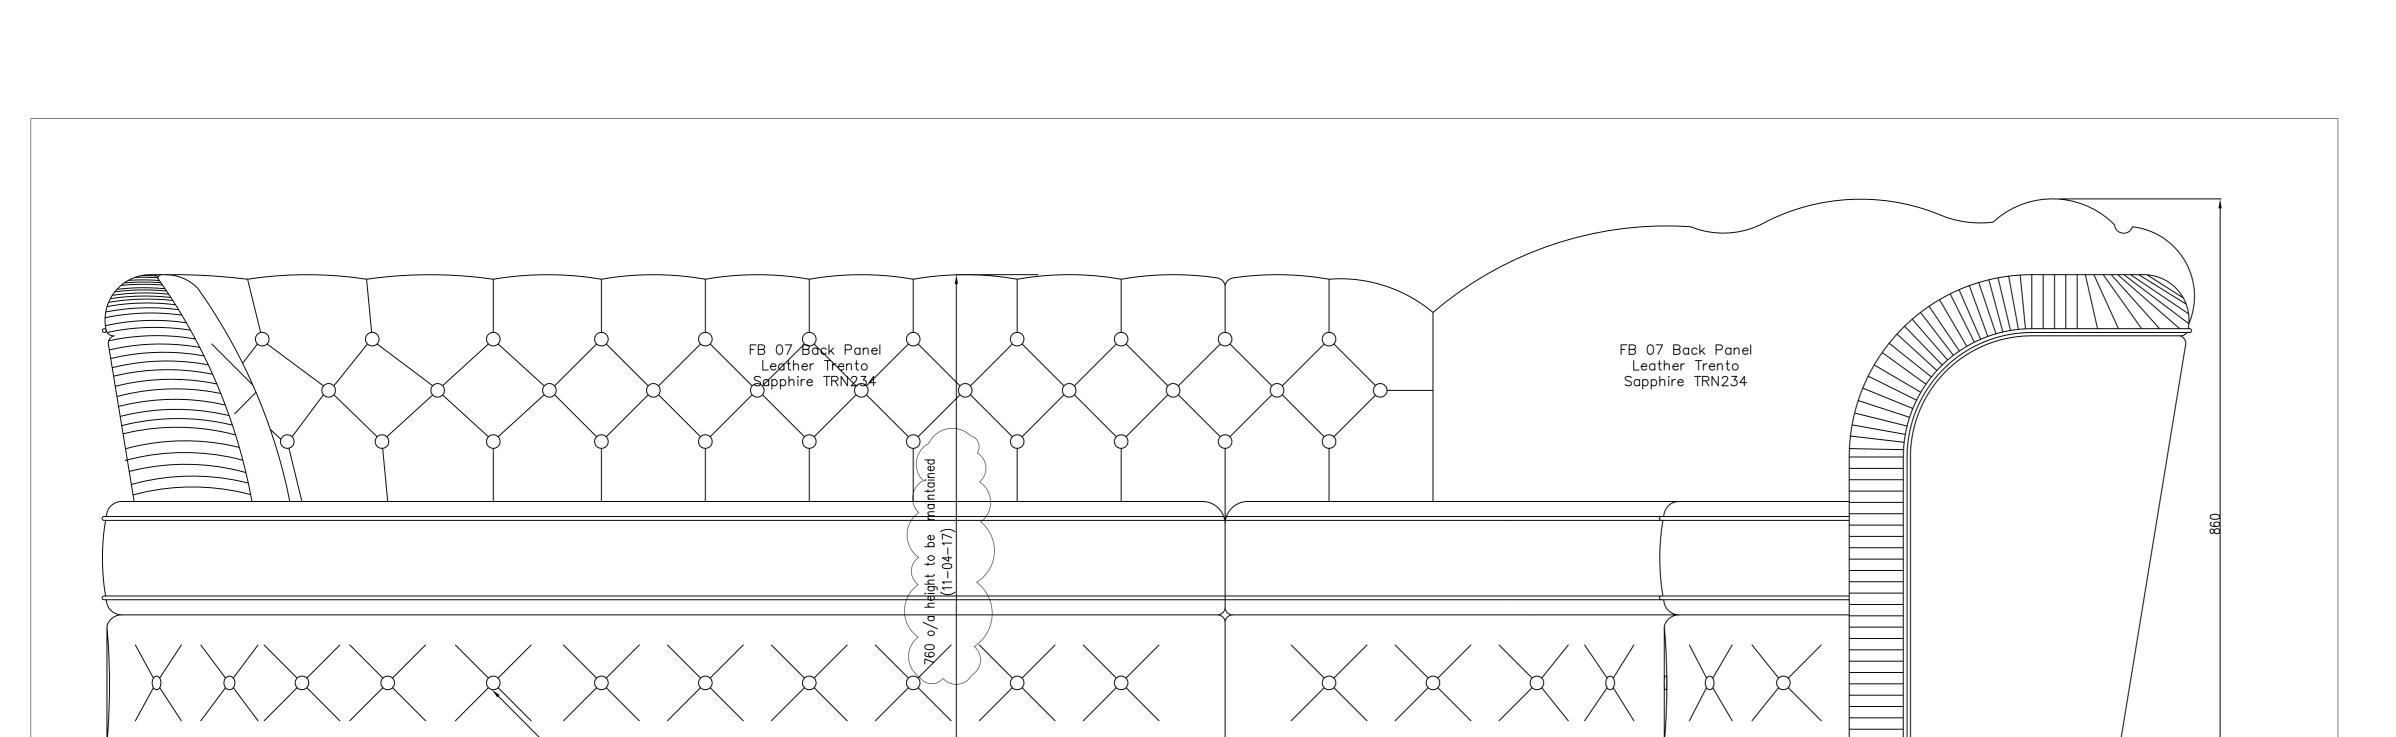

FB 07 Back Panel Leather Trento Sapphire TRN234

FB 07 Back Panel Leather Trento Sapphire TRN234

One Number As Drawing
One Number Opposite Hand.
Site Dimensions
To Be Confirmed.
Pleated Material
To Be Confirmed.