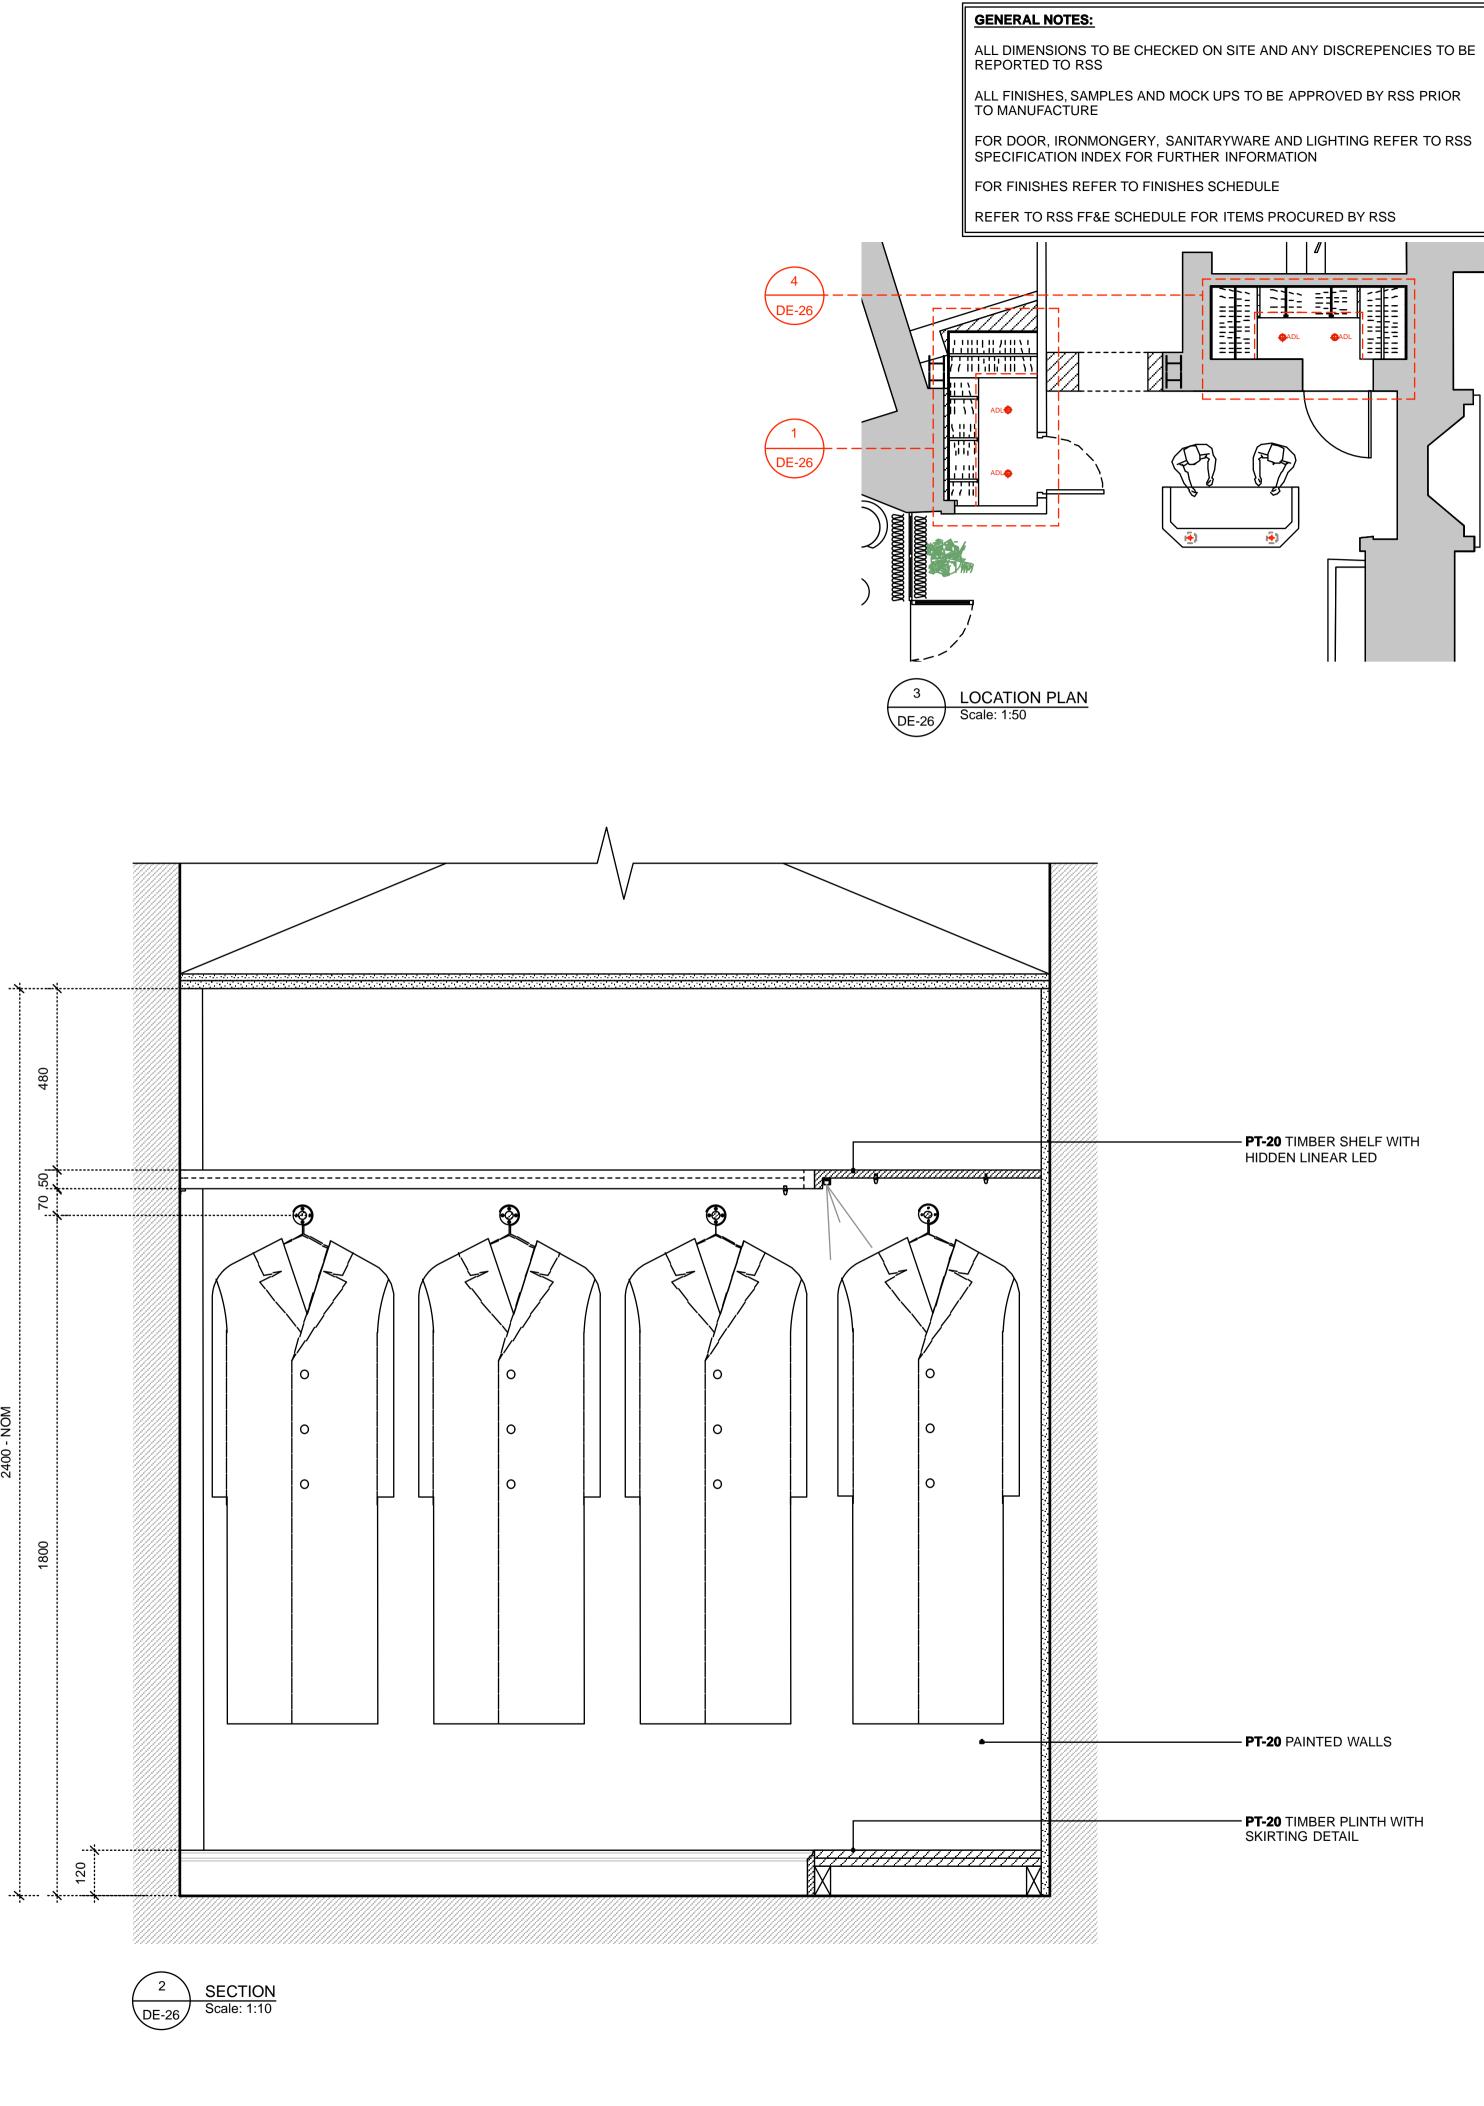

- **PT-20** TIMBER SHELF WITH

NEW WALLS SHOWN IN HATCH

- REFER TO ARCHITECTS SETTING OUT/BUILDERS WORKS PLAN

HIDDEN LINEAR LED

400

russellsagestudio.

REVISIONS:

CODE: DATE:

- ALL DIMENSIONS, DRAWINGS AND SPECIFICATIONS ARE TO BE VERIFIED ON SITE BY THE CONTRACTOR AND ANY DISCREPANCIES REPORTED TO RSS PRIOR TO THE COMMENCEMENT OF WORK.
- THIS PLAN HAS BEEN EXTRACTED FROM SUPPLIED DRAWINGS AND HENCE IS SUBJECT TO SURVEY AND CONTRACTOR SETTING OUT PLAN.
   CONTRACTOR TO TAKE RESPONSIBILITY AND ENSURE ALL
- CONSTRUCTION METHODS, TECHNIQUES, FITTINGS AND FINISHES ETC CONFORM TO THE REQUIRED BUILDING REGULATIONS IN THE APPLICABLE COUNTRY, AND TO THE RELEVANT BUILDING CONTROL OFFICERS SATISFACTION.

   ALL SPECIFIED ITEMS ARE TO BE INSTALLED IN ACCORDANCE
- WITH THE MANUFACTURES RECOMMENDATIONS.

   ALL FINISHES ARE TO BE CARRIED OUT TO A HIGH STANDARD.

THIS DRAWING IS TO BE READ IN CONJUNCTION WITH ALL OTHER RELEVANT CONSULTANTS DRAWINGS. ALL REQUESTED DRAWINGS SHOWING FIXINGS AND CONSTRUCTION DETAILS TO BE APPROVED BY RSS PRIOR TO COMMENCEMENT OF WORK. CONTRACTORS TO CHECK AND APPRAISE DESIGN, FITTING OUT AND CONSTRUCTION DETAILS AND OFFER SUITABLE ALTERNATIVES TO THE DESIGNERS FOR APPROVAL PRIOR TO MANUFACTURE AND INSTALLATION. CONTRACTOR TO PROVIDE A SUITABLE WORKING ENVIRONMENT WHICH CONFORMS TO THE CURRENT HEALTH AND SAFETY CONDITIONS AND LOCAL AUTHORITY REGULATIONS.

DRAWING STATUS:

**TENDER** 

RUSSELL HOTEL

PROJECT NO: PROJECT:

381A RUSSELL HOTEL

| 381A | RUSSELL HOTEL | | DRAWN: | CHECKED: | SCALE: | 1:10 @ A1 | 1:20 @ A3 |

TITLE:

CLOAKROOMS PAGE 1 OF 2

381A-DE-26

REV:

EXISTING WALLS LINED

HIDDEN LINEAR LED

PT-20 TIMBER SHELF WITH ——

600

-----

------