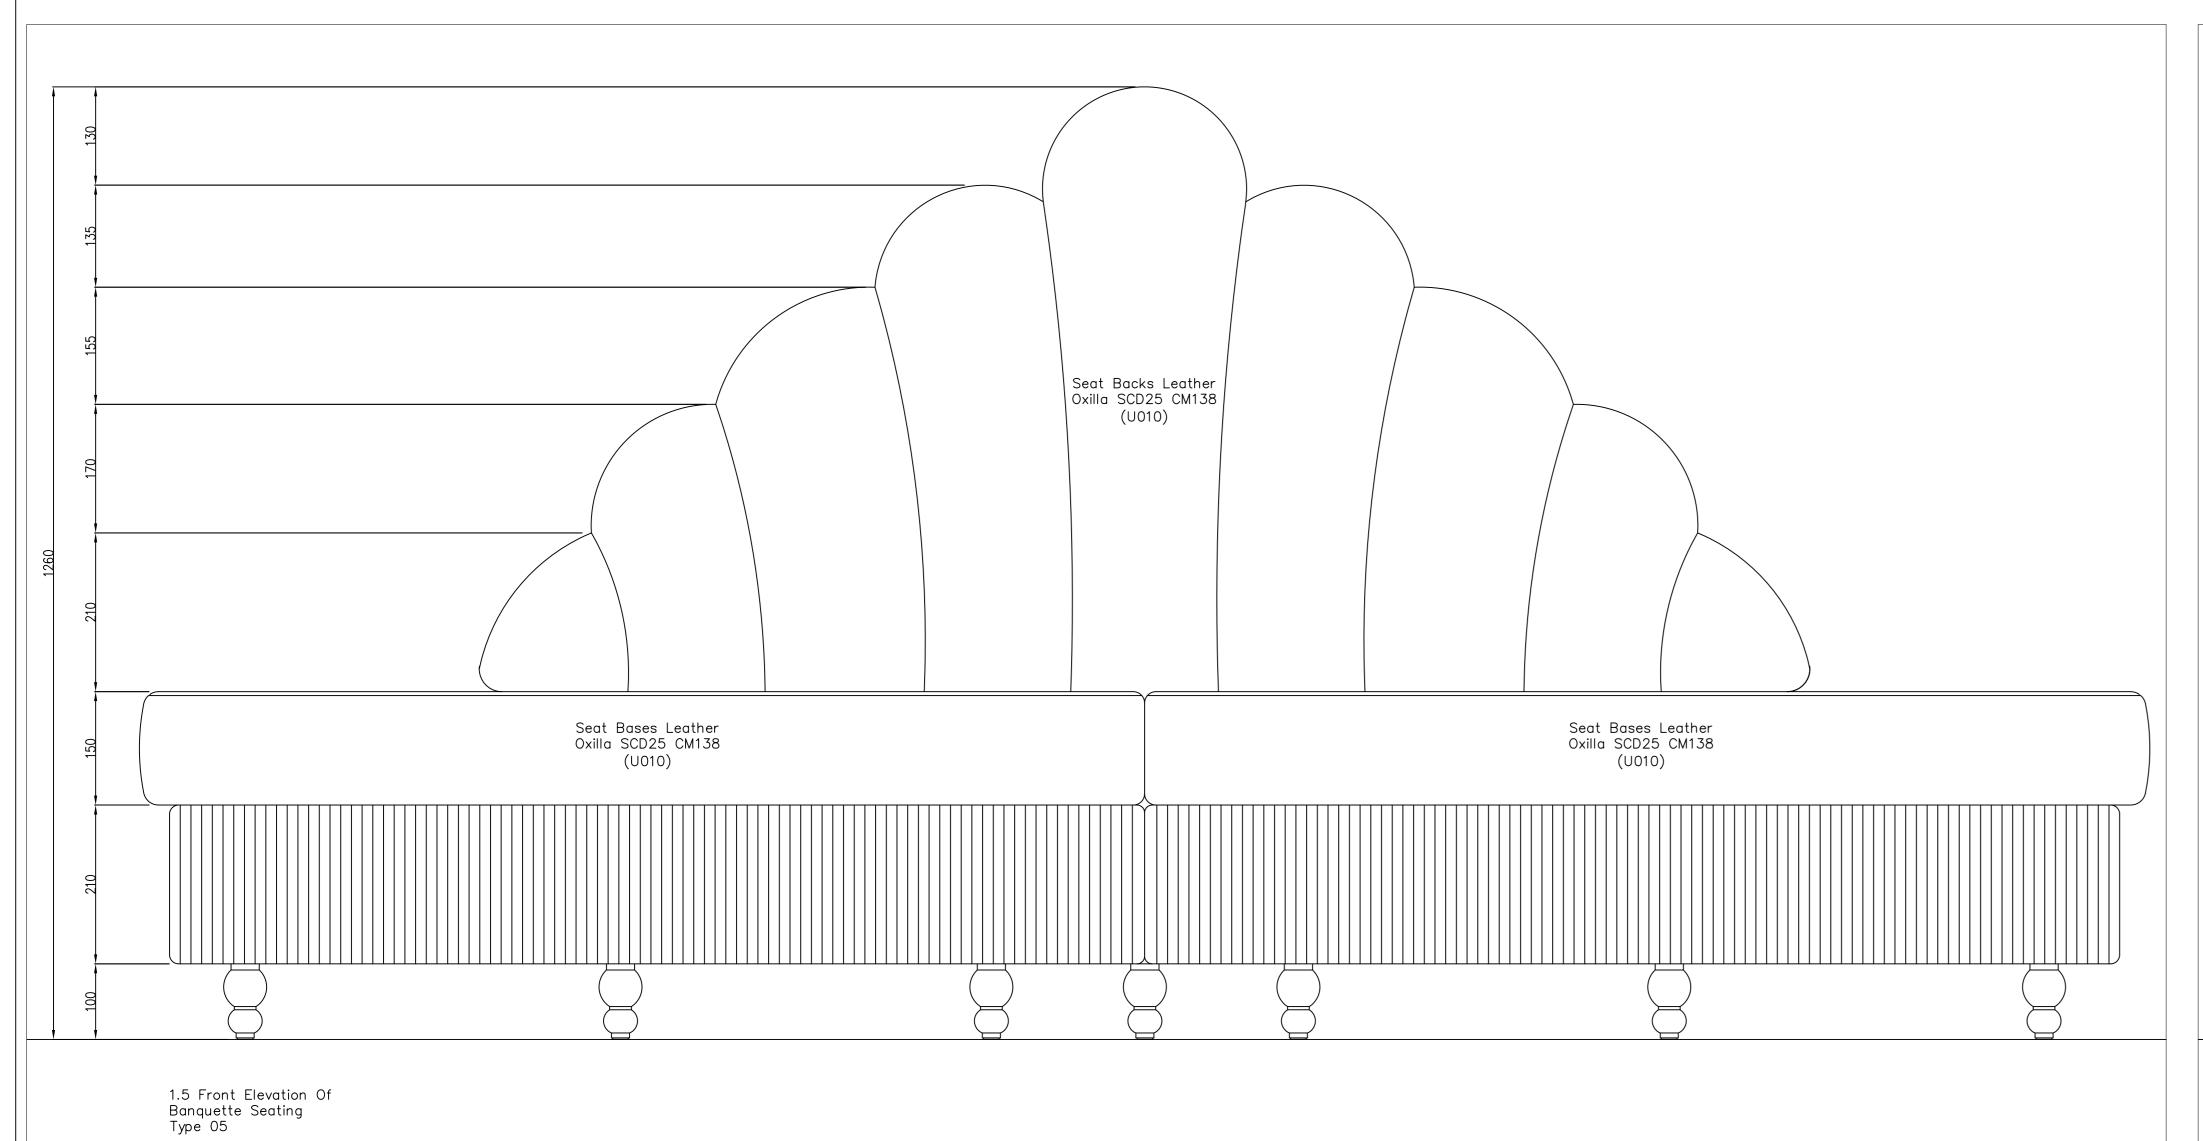

O1 19-01-17 Construction Issue
Rev Date Details By

Village House
11th Street
Trafford Park

Manchester M17 1JF
Tel: 0161 848 9983
Fax: 0161 848 9984
Email: enquiries@gariff.co.uk

S & T (UK)

Notes:

DRAWINGS IN SERIES

Hotel Russell.

Drawing Title:

Banquette Seating J01
Type 05

1:5 @A0

Construction 01

Dwg No:

GCL-1463-075

This drawing is the copyright of Gariff Construction Ltd. and must not be lent copied or disclosed to any unauthorised person without their written consent. Figured dimensions are to be used in preference to scaled dimensions.