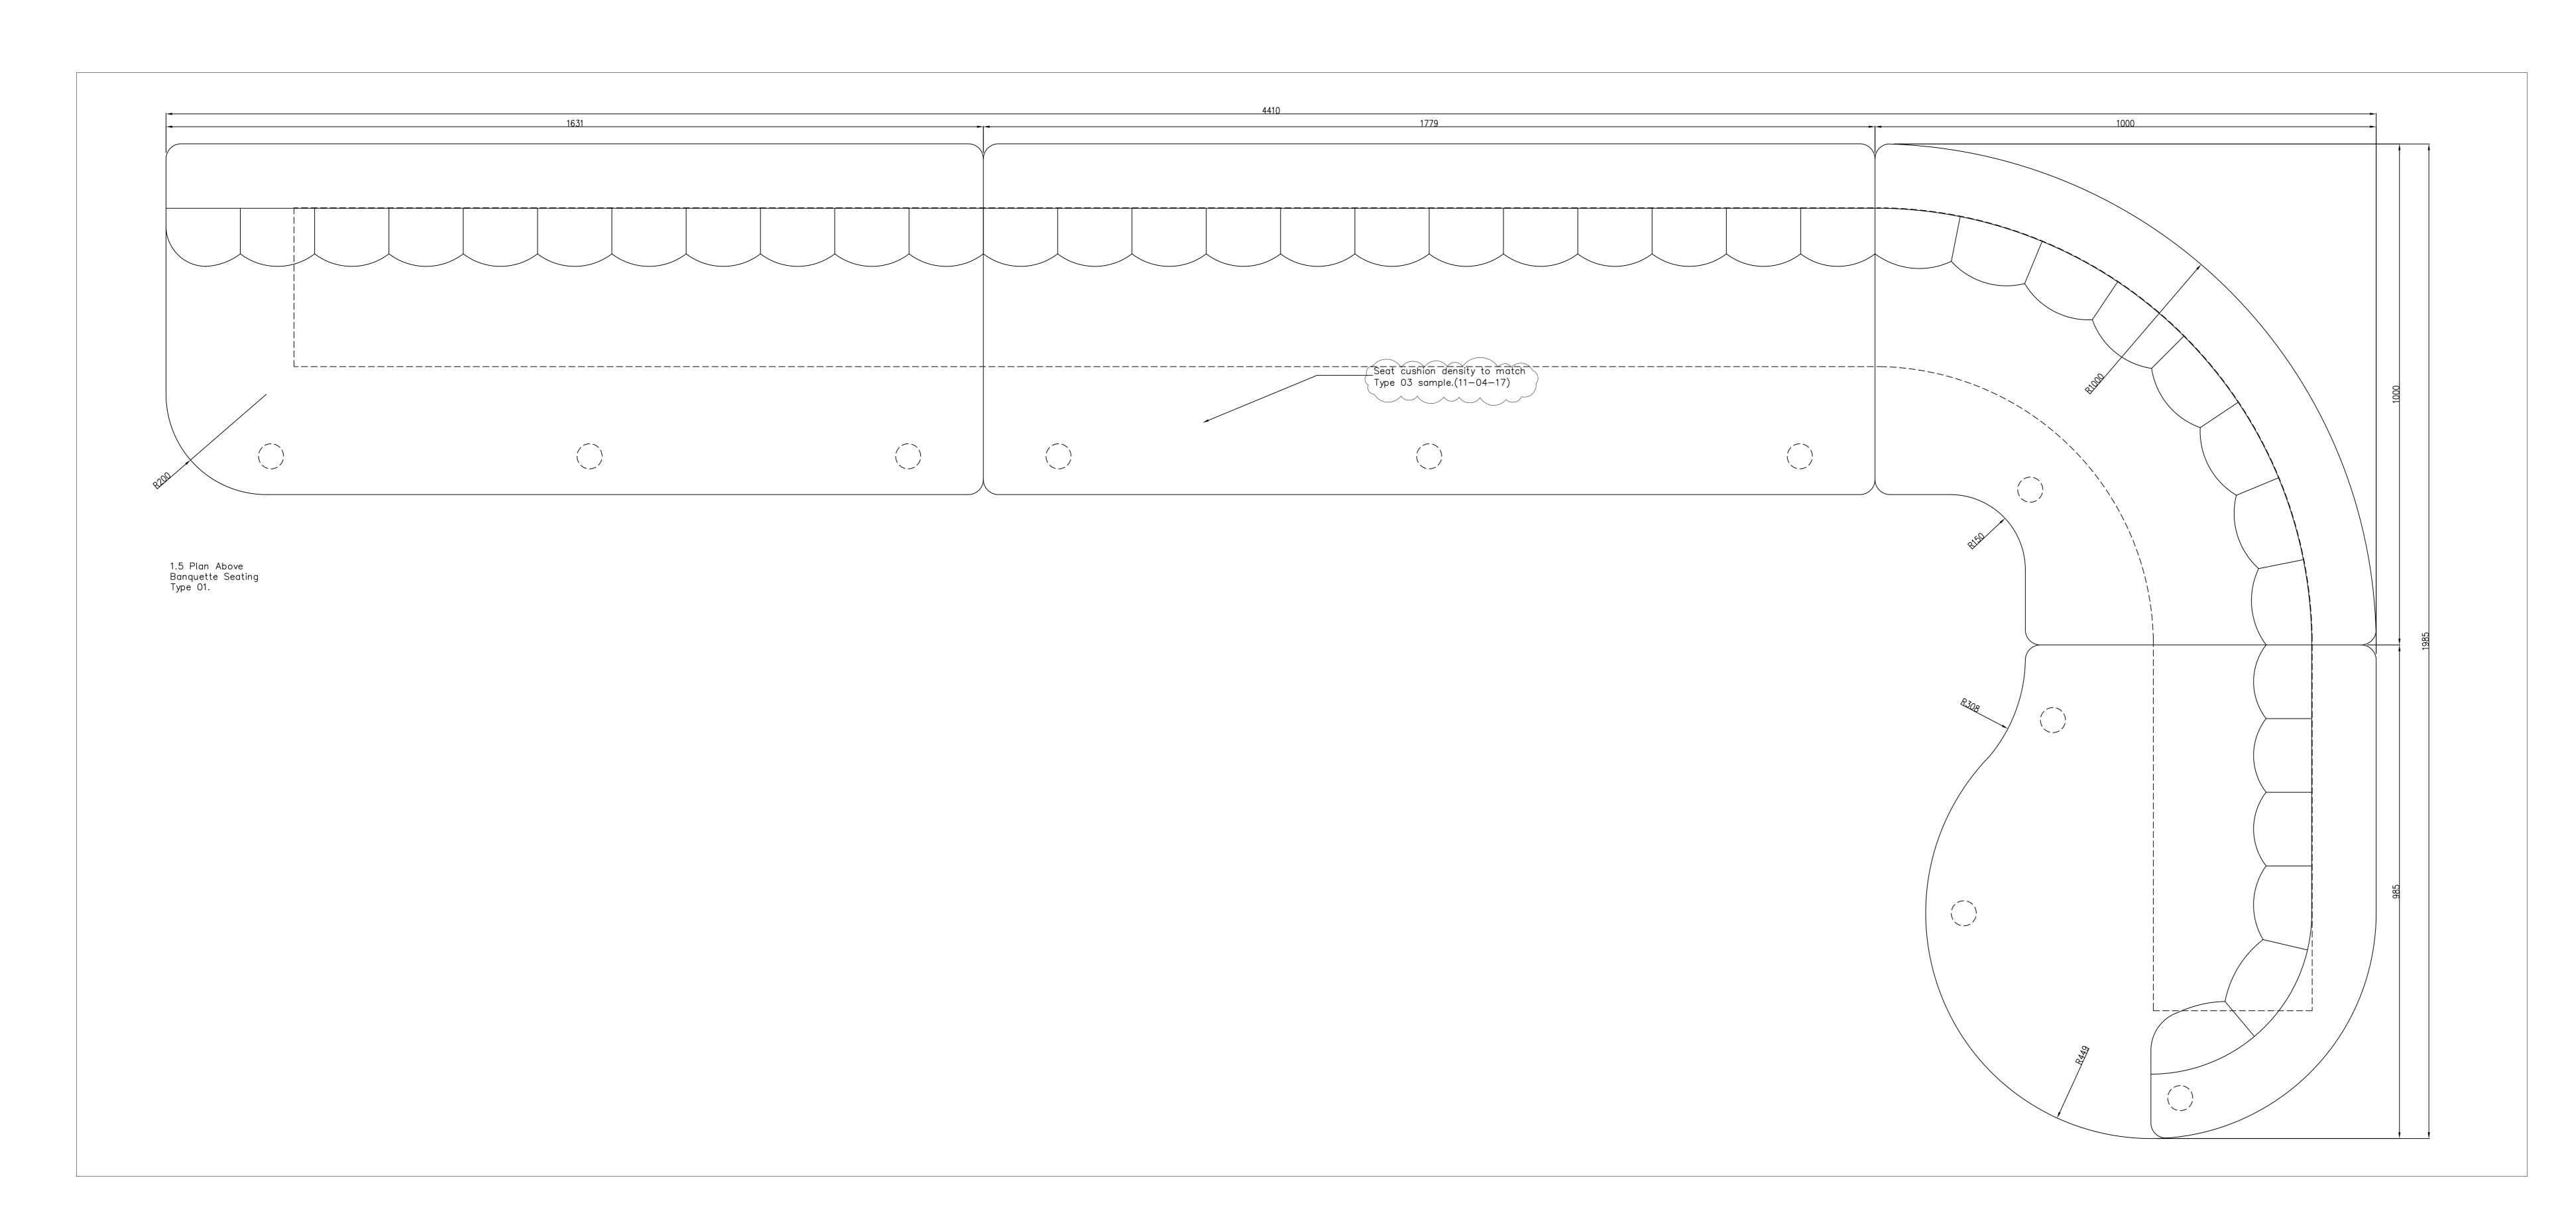

Backrest Cassero Gatsby French Grey With Fluted Stitching Detail.

1.10 End Elevation

Of Banquette Seating Type 01.

One Number As Drawing One Number Opposite Hand.

Notes:

DRAWINGS IN SERIES

This drawing is the copyright of Gariff Construction Ltd. and must not be lent copied or disclosed to any unauthorised person without their written consent. Figured dimensions are to be used in preference to scaled dimensions.