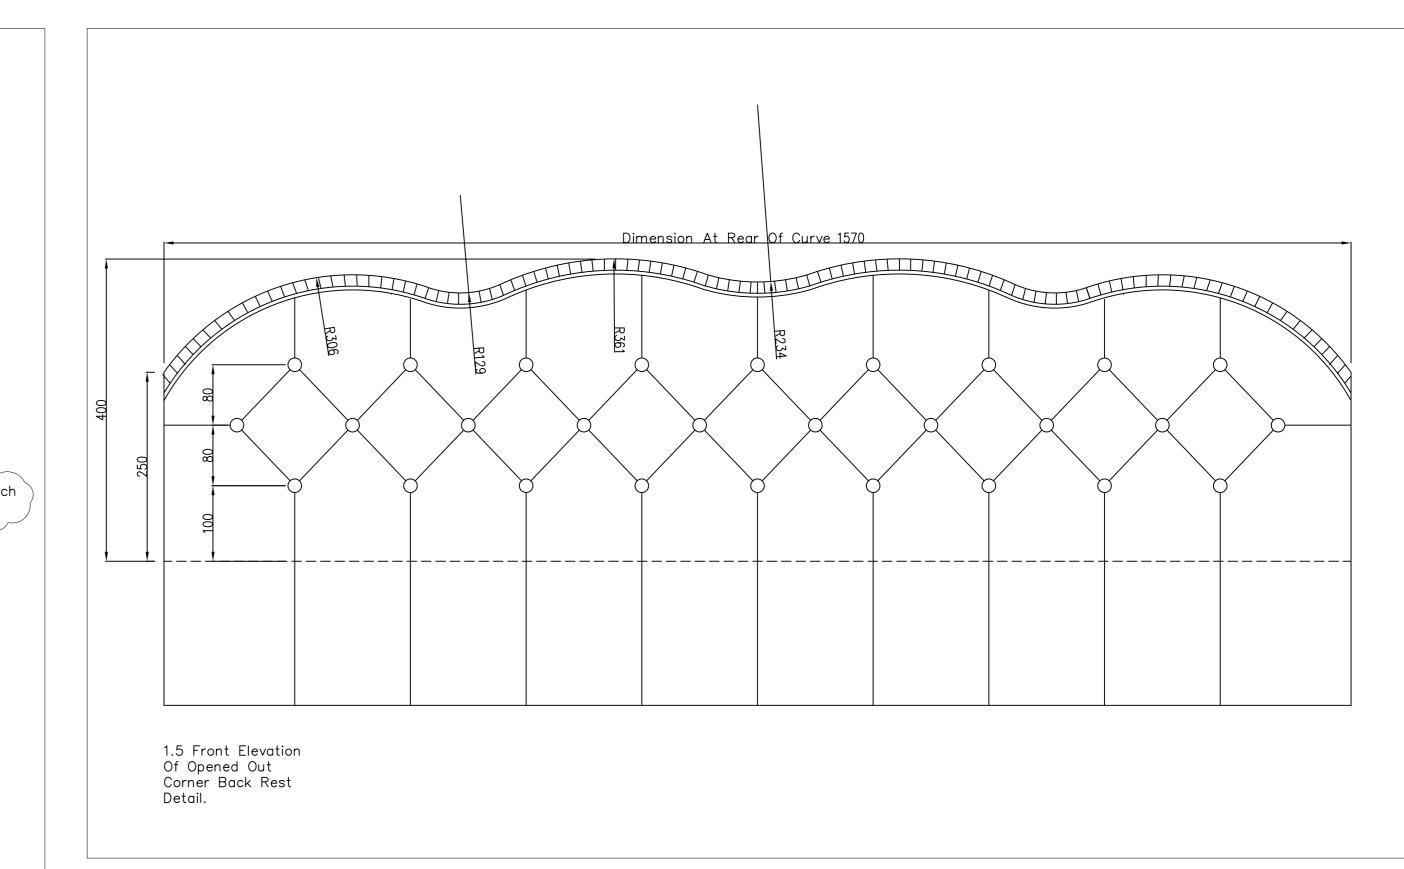

FB 07 Back Panel Leather Trento Sapphire TRN234

FB 07 Back Panel Leather Trento Sapphire TRN234

One Number As Drawing
One Number Opposite Hand.
Site Dimensions
To Be Confirmed.
Pleated Material
To Be Confirmed.