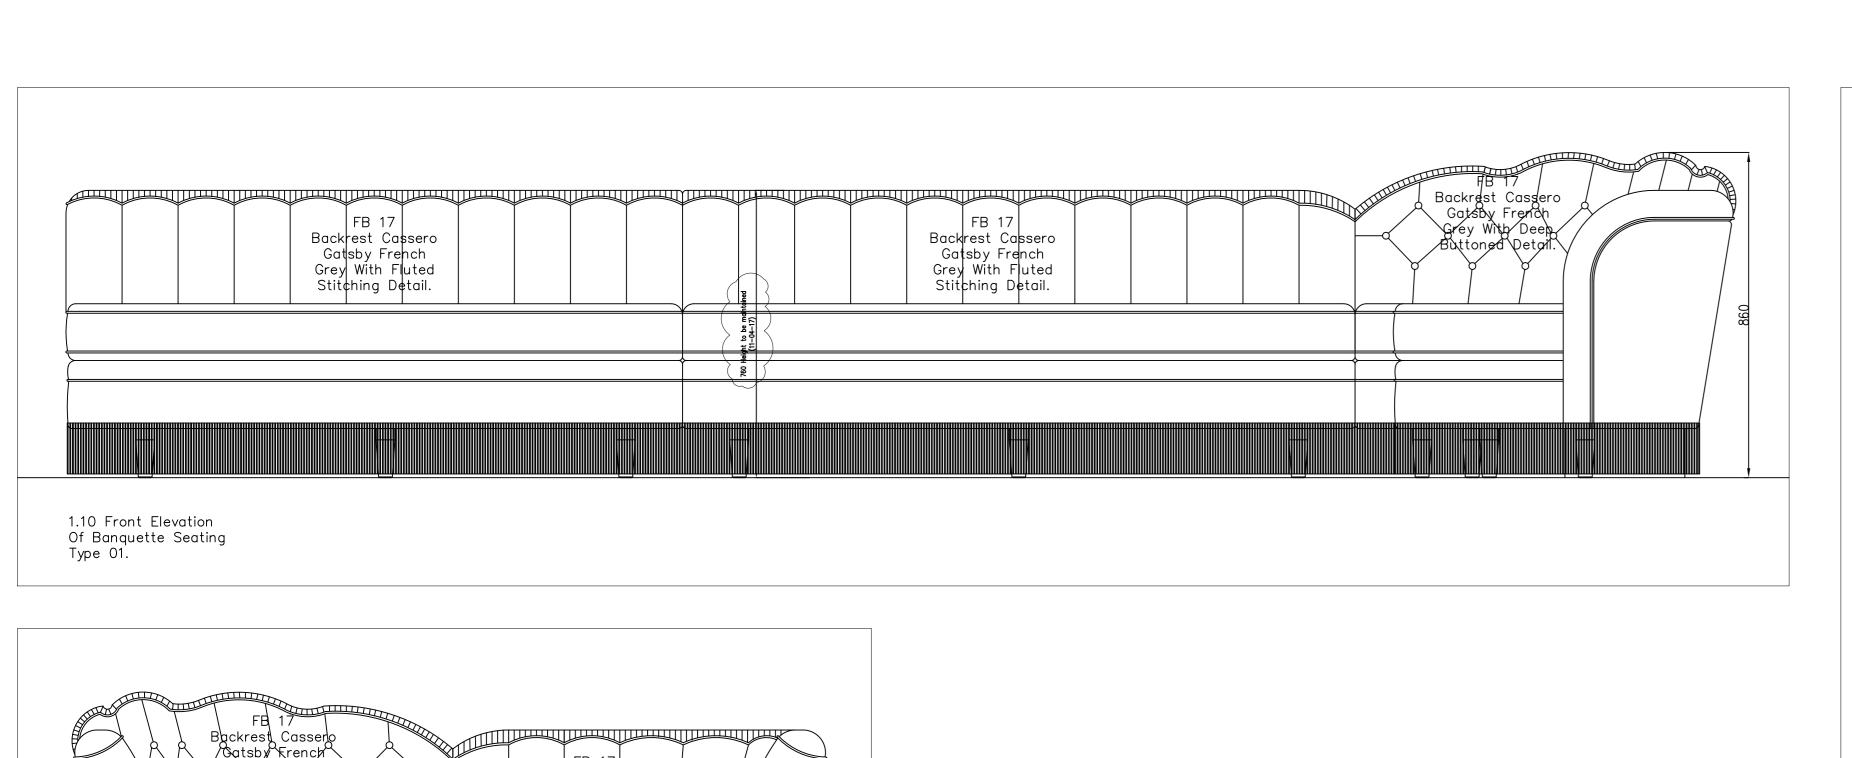

Backrest Cassero Gatsby French Grey With Fluted Stitching Detail.

1.10 End Elevation

Of Banquette Seating Type 01.

One Number As Drawing One Number Opposite Hand.

Notes:

DRAWINGS IN SERIES

This drawing is the copyright of Gariff Construction Ltd. and must not be lent copied or disclosed to any unauthorised person without their written consent. Figured dimensions are to be used in preference to scaled dimensions.

One Number As Drawing. Timber And Finish

> Village House 11th Street

Trafford Park

S & T (UK)

Banquette Seating J04

1:5 @A0 10.01.17

Construction

GCL-1463-072