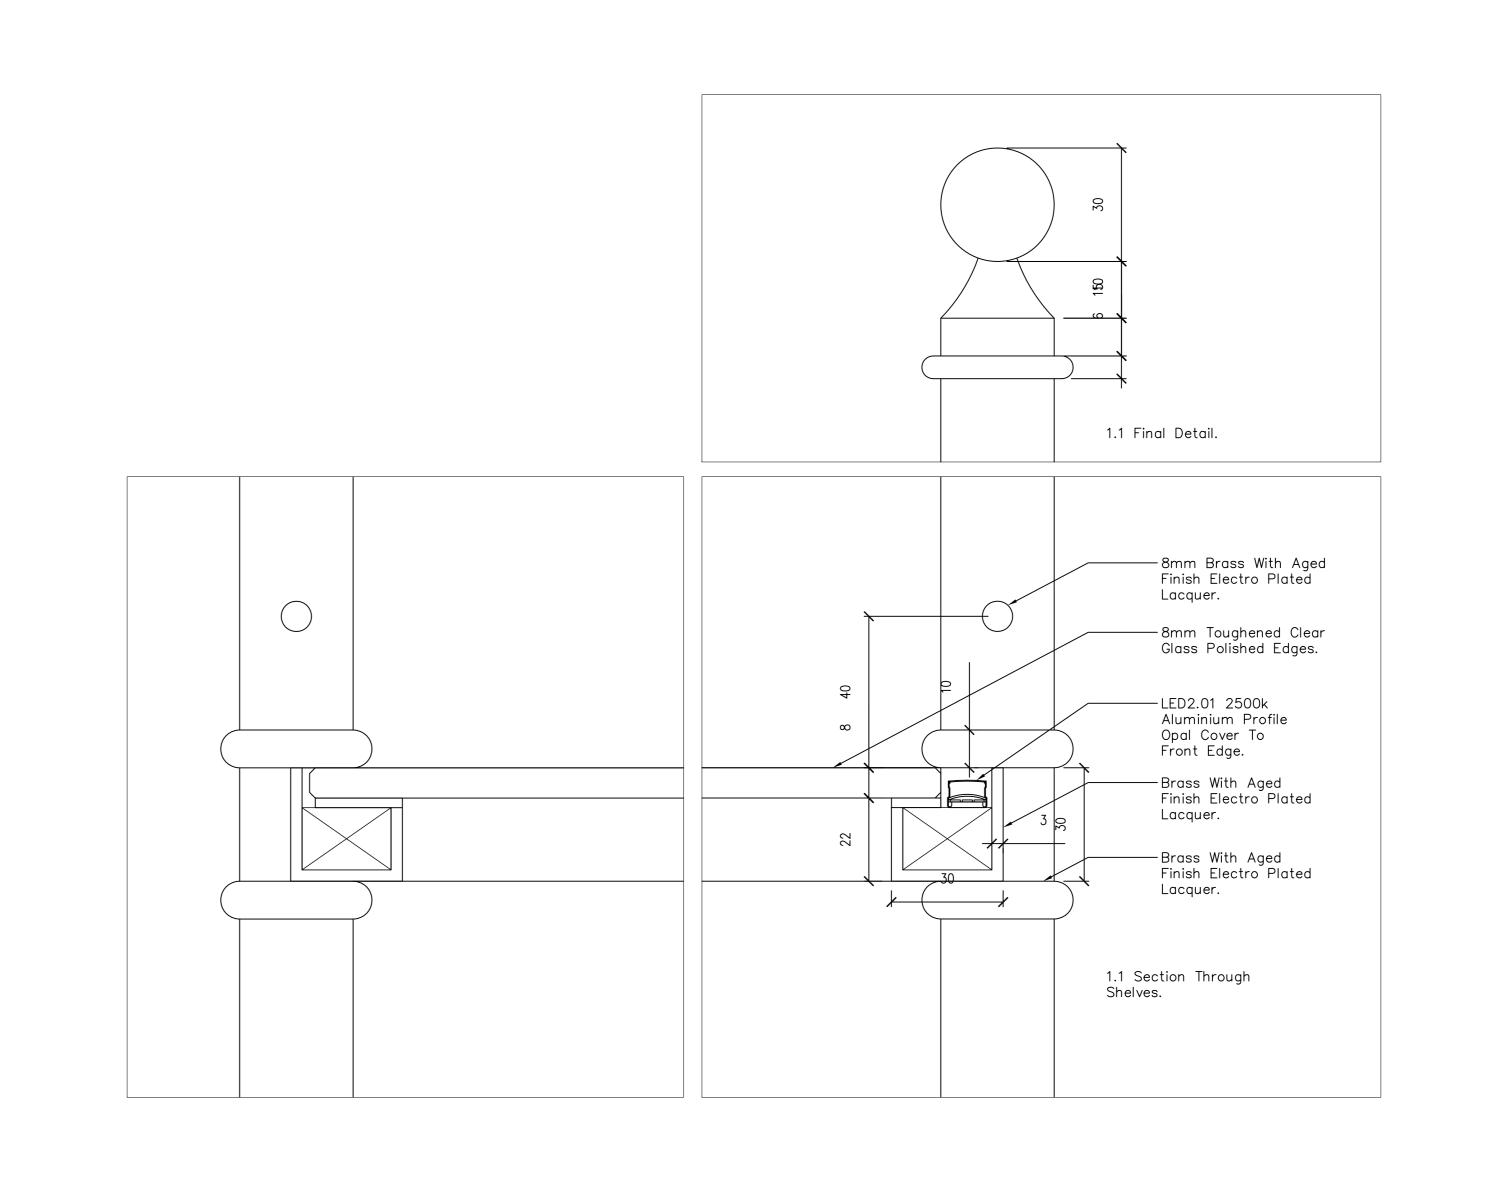

DRAWINGS IN SERIES

1.5 End Elevation Of Glass Rack.

Stone Slab To Be Approved. Resin panel finish to be confirmed

DRAWINGS IN SERIES

O1 01-02-17 Amended as Berkeley equipment requirements and as details discussed 31-01-17