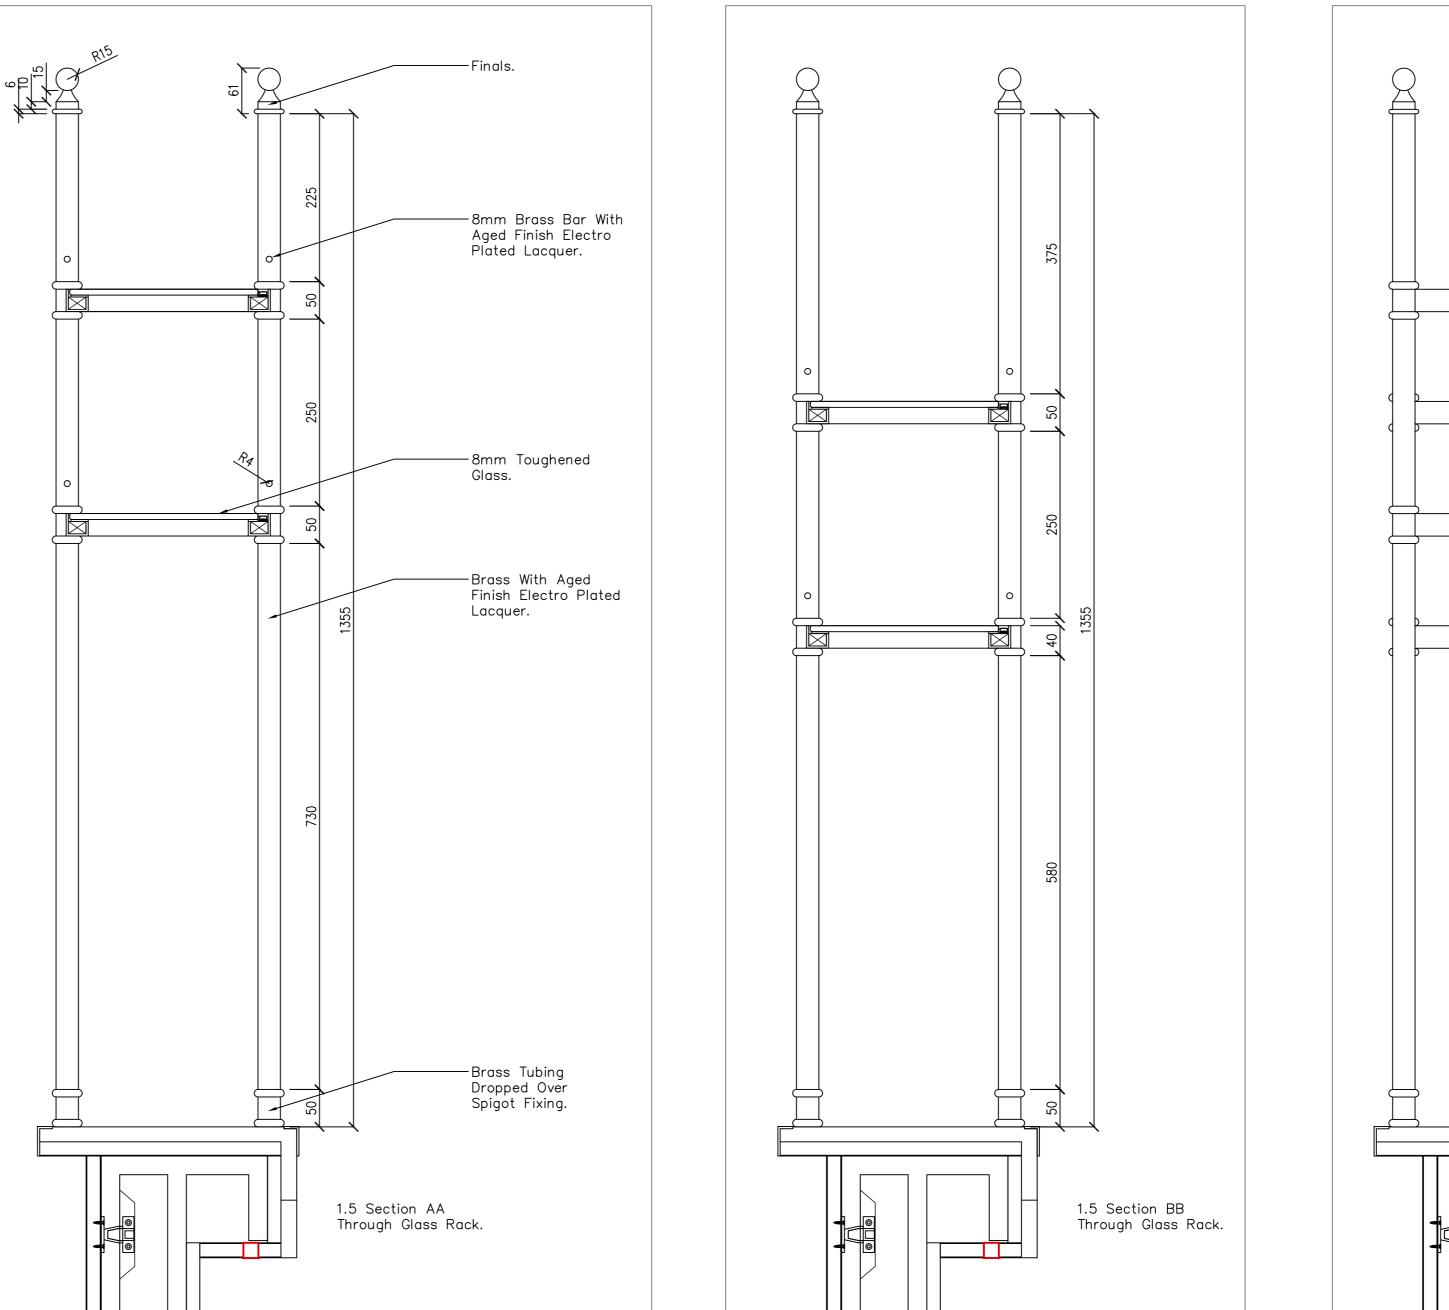

DRAWINGS IN SERIES

1.5 End Elevation Of Glass Rack.

Stone Slab To Be Approved. Resin panel finish to be confirmed

DRAWINGS IN SERIES

O1 01-02-17 Amended as Berkeley equipment requirements and as details discussed 31-01-17