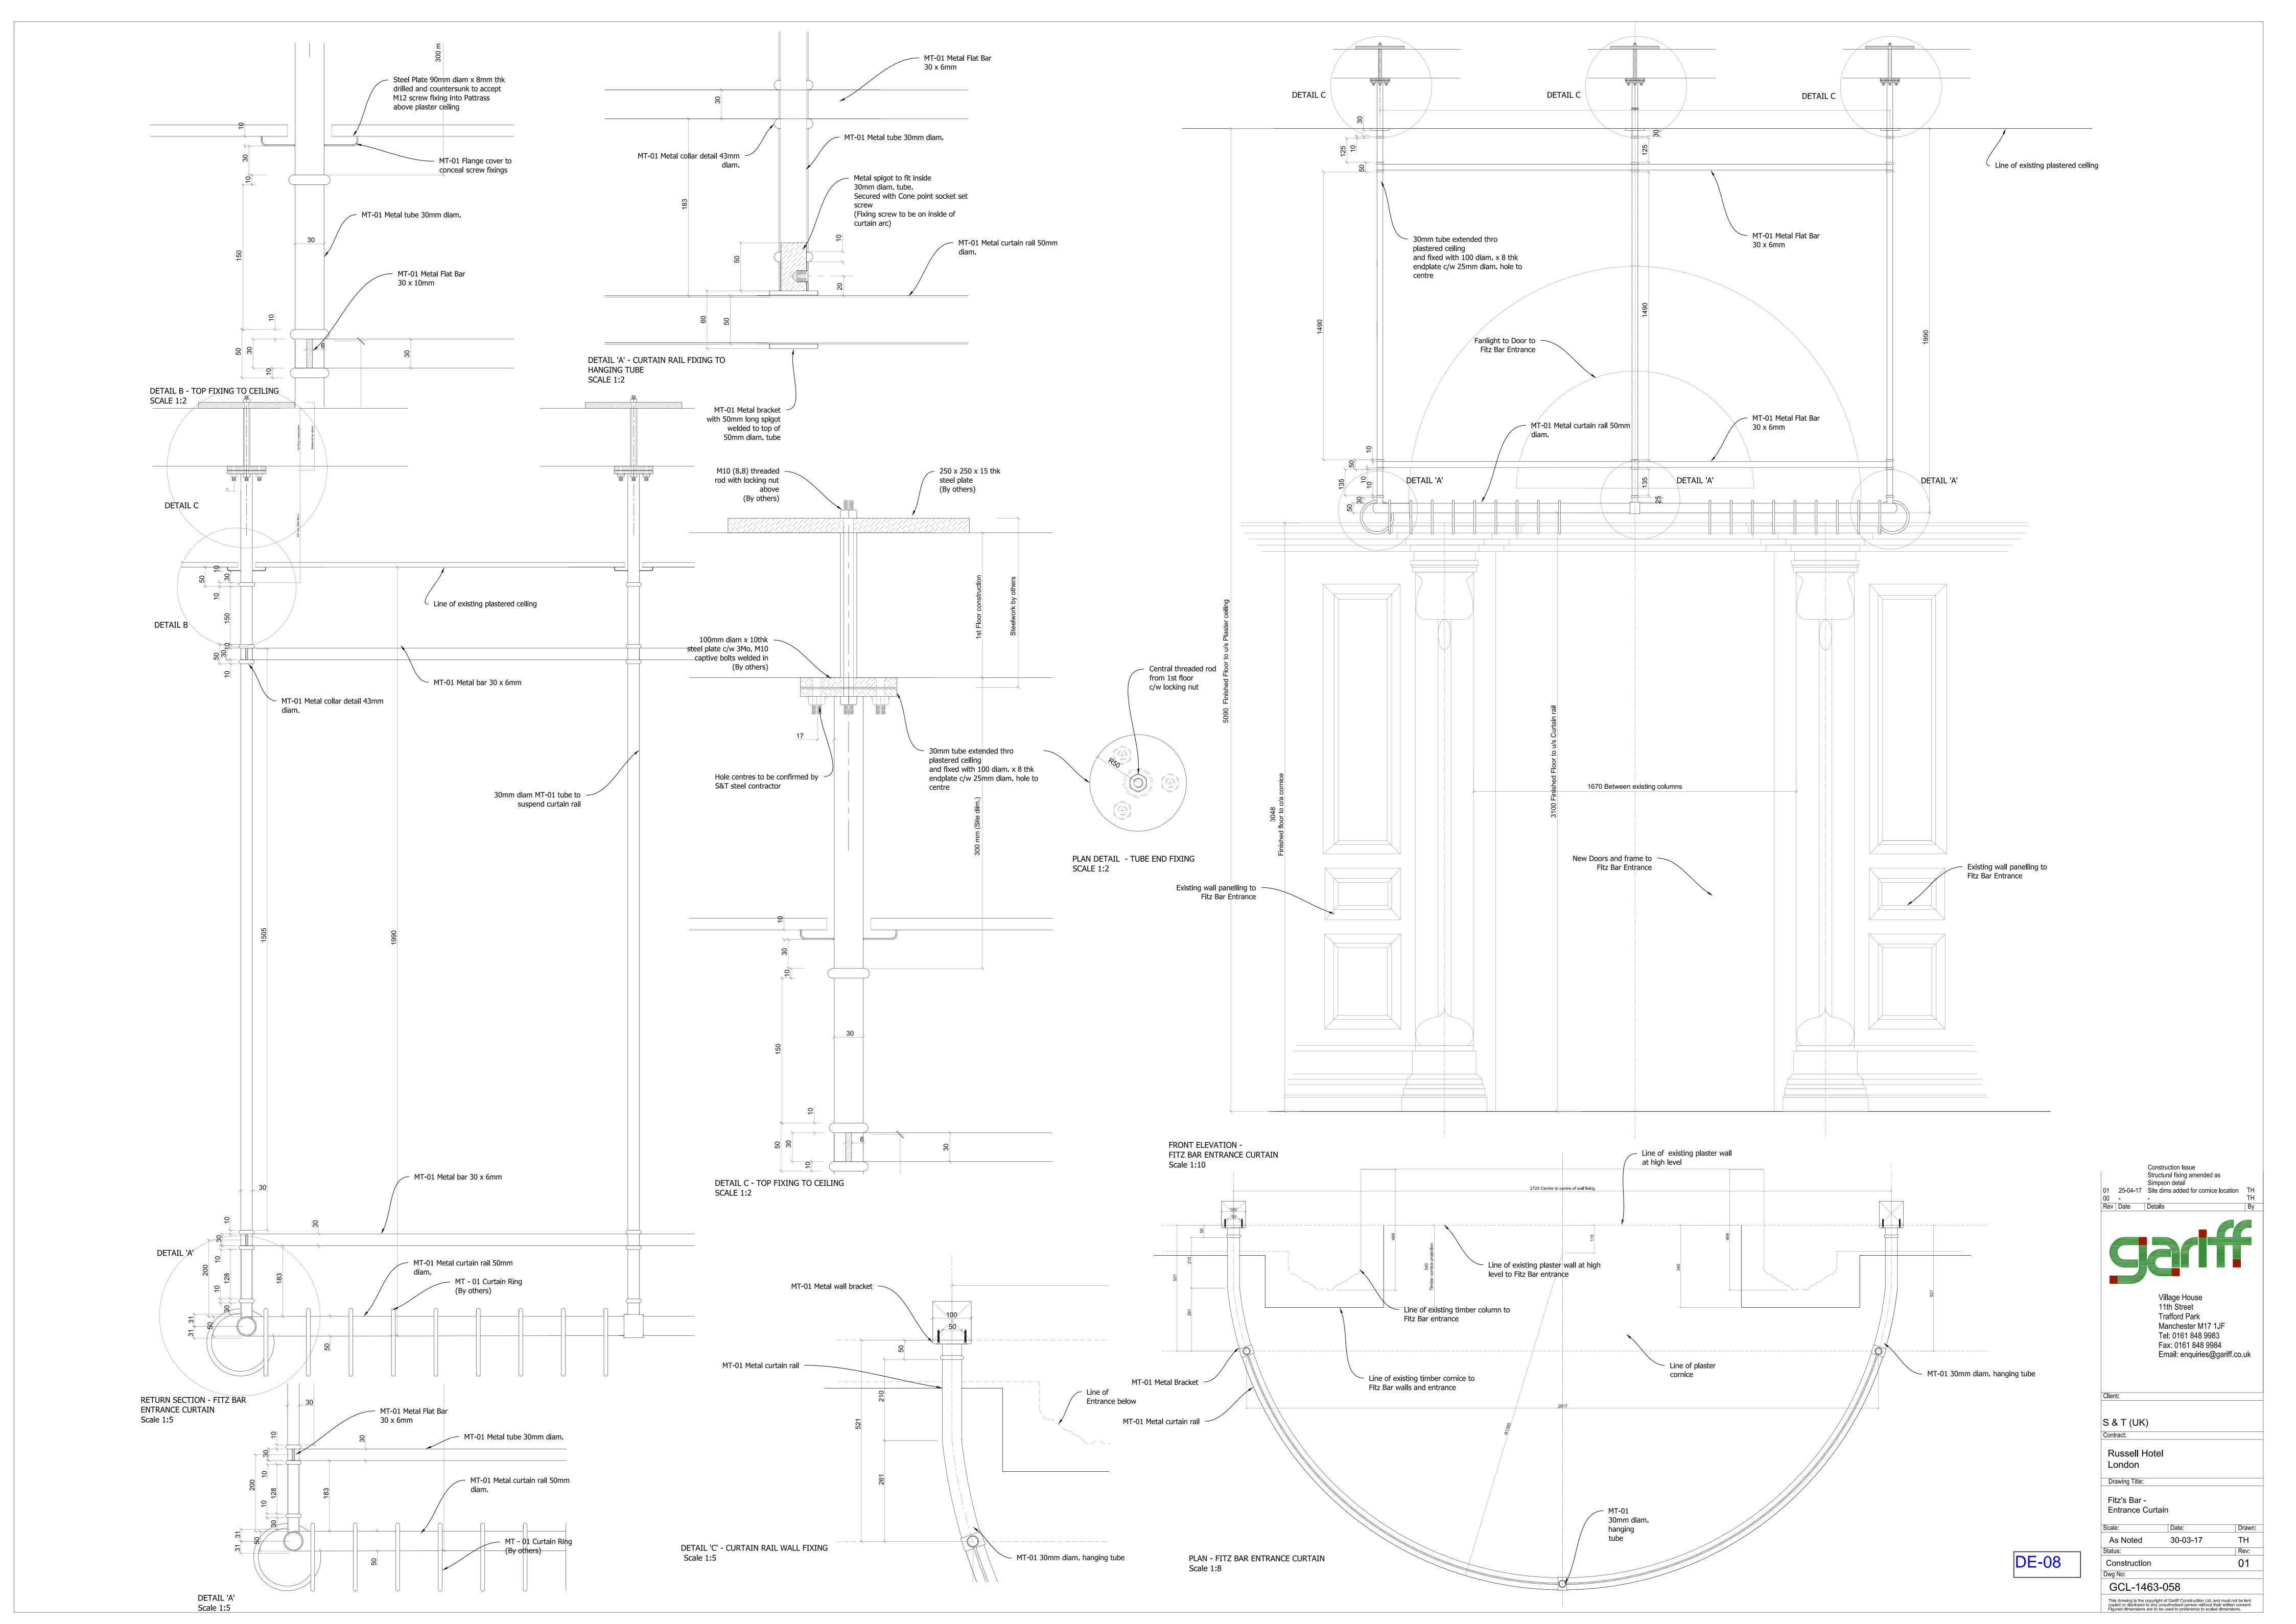

Amended as Berkeley equipment requirements and as details discussed 31-01-17

Rev Date Details By

Village House
11th Street
Trafford Park
Manchester M17 1JF
Tel: 0161 848 9983
Fax: 0161 848 9984
Email: enquiries@gariff.co.uk

Client:

S & T (UK)

Contract:
Hotel Russell.

Reading Room Bar
Curved Bar.

Scale: Date:

1:5 @A0 16.12.16

Status: Re
Construction

Dwg No:

GCL-1463-055

**DE-04** 

GCL-1463-055

This drawing is the copyright of Gariff Construction Ltd. and must not be lent copied or disclosed to any unauthorised person without their written consent. Figured dimensions are to be used in preference to scaled dimensions.

Drawn:



22 27-02-17 Construction Issue
31 15-02-17 Annended to suit Berkeley equipment
Rev Date Details

Village House
11th Street
11t

DRAWINGS IN SERIES













ELEVATION OF FAN COIL HOUSING No. 6 (Within Bookcase)

Scale: 1:10



FAN COIL LOCATION PLAN Scale 1:100



Contract:

Russell Hotel
London

Drawing Title:

Fitz Bar/Reading Room
Fan Coil Housings - Sheet 2

Scale: Date: Draw
As Noted 12-01-17 TH
Status: Rev:

DF-09

Schedule of Finishes

Inlay wall covering

Colour: Black

Ref: Leather-line Croco

Aged Brass Metal frame

Solid/Dark Stained Timber to match

Solid/Dark Stained Timber with Antique

to Ventilation grilles

approved sample

(Reading Room) gold gilding to match approved sample

Cut outs for ventilation grilles in unit tops to be determined on site.

Unit to be mechanically fixed to timber floor when placed in final location on site.

For detail sections refer to Dwg. NO. GCL-1463-059

WP - 01

MT - 01

TB - 12

TB - 13