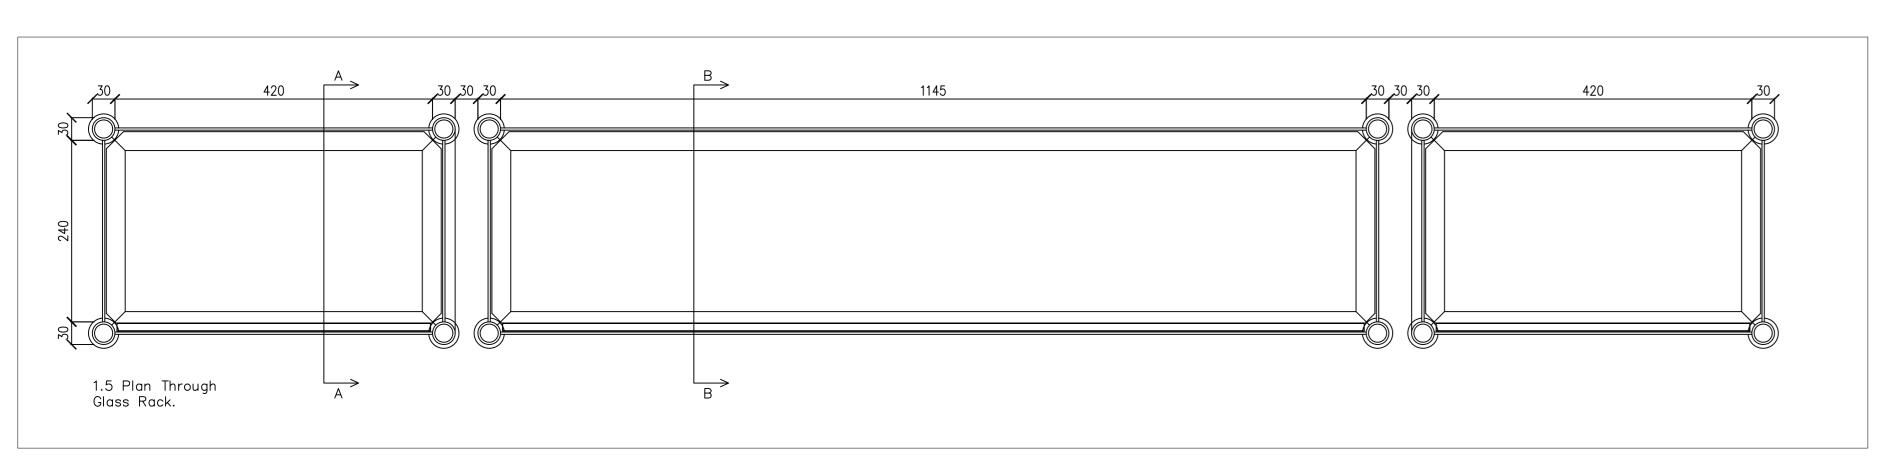

DRAWINGS IN SERIES

1.5 End Elevation Of Glass Rack.

Stone Slab To Be Approved. Resin panel finish to be confirmed

DRAWINGS IN SERIES

O1 01-02-17 Amended as Berkeley equipment requirements and as details discussed 31-01-17