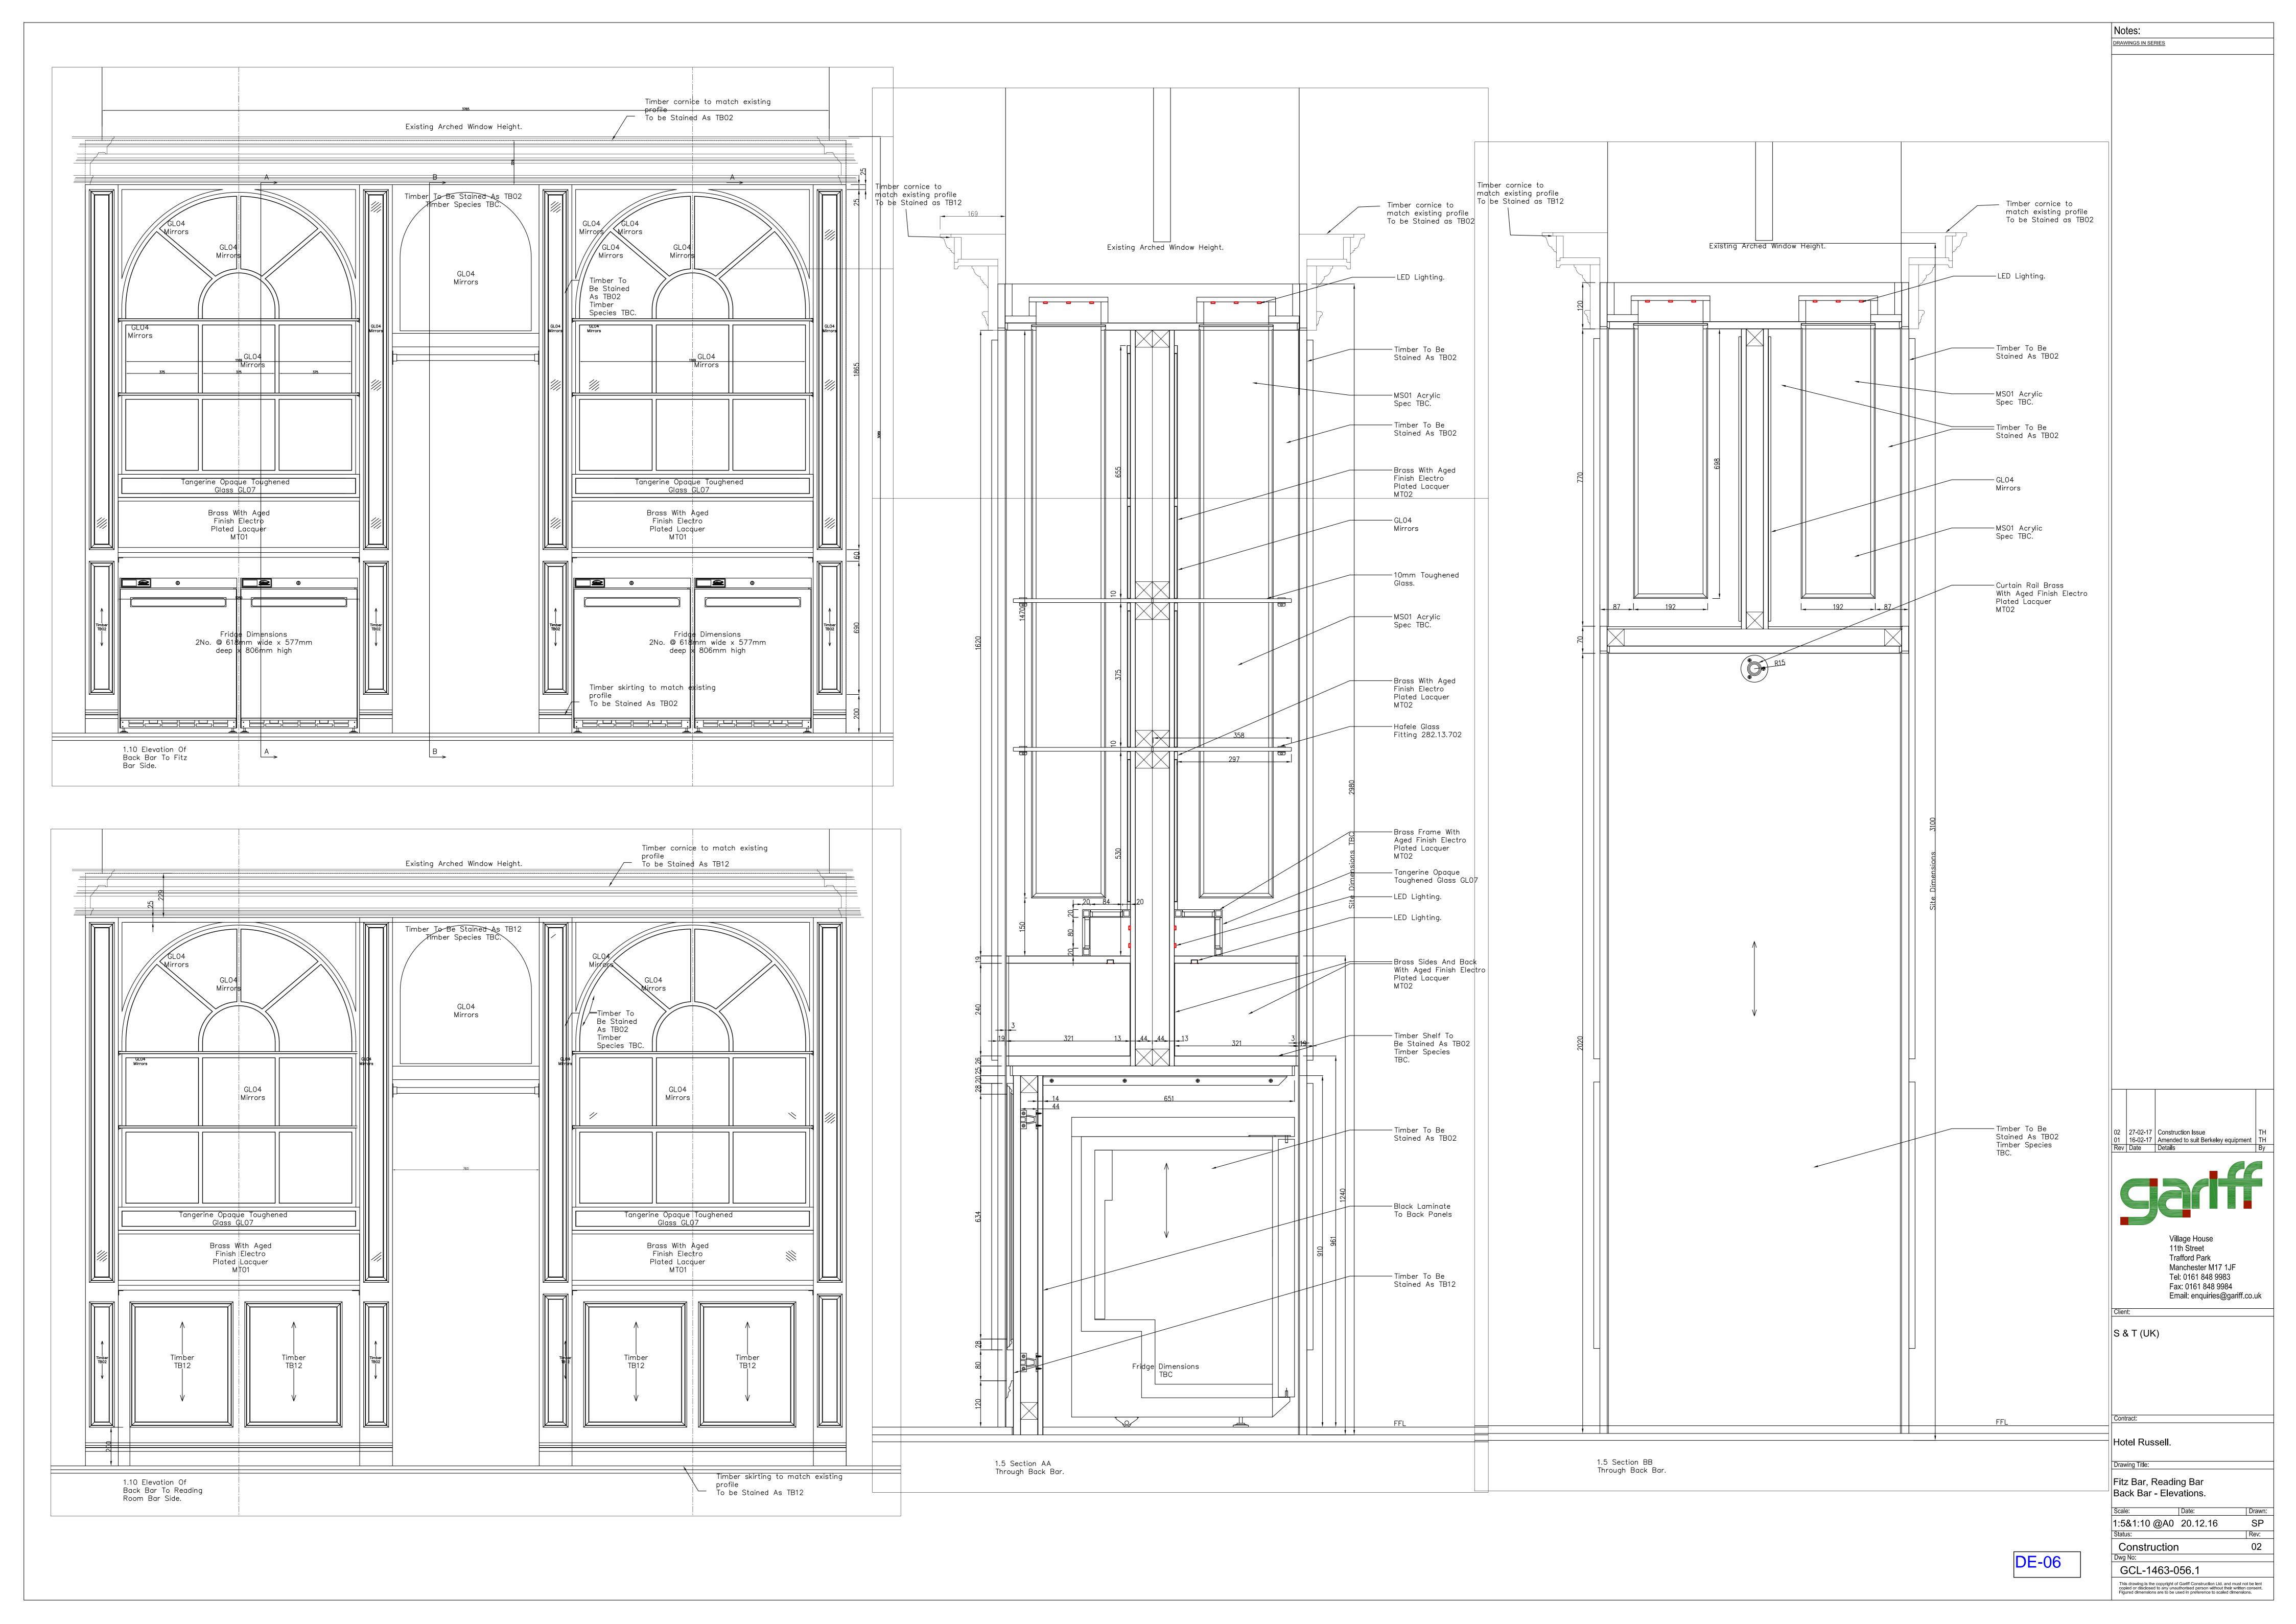

Schedule of Finishes

Inlay wall covering

Colour: Black

Ref: Leather-line Croco

Aged Brass Metal frame

Solid/Dark Stained Timber to match

Solid/Dark Stained Timber with Antique

to Ventilation grilles

approved sample

(Reading Room) gold gilding to match approved sample

Cut outs for ventilation grilles in unit tops to be determined on site.

Unit to be mechanically fixed to timber floor when placed in final location on site.