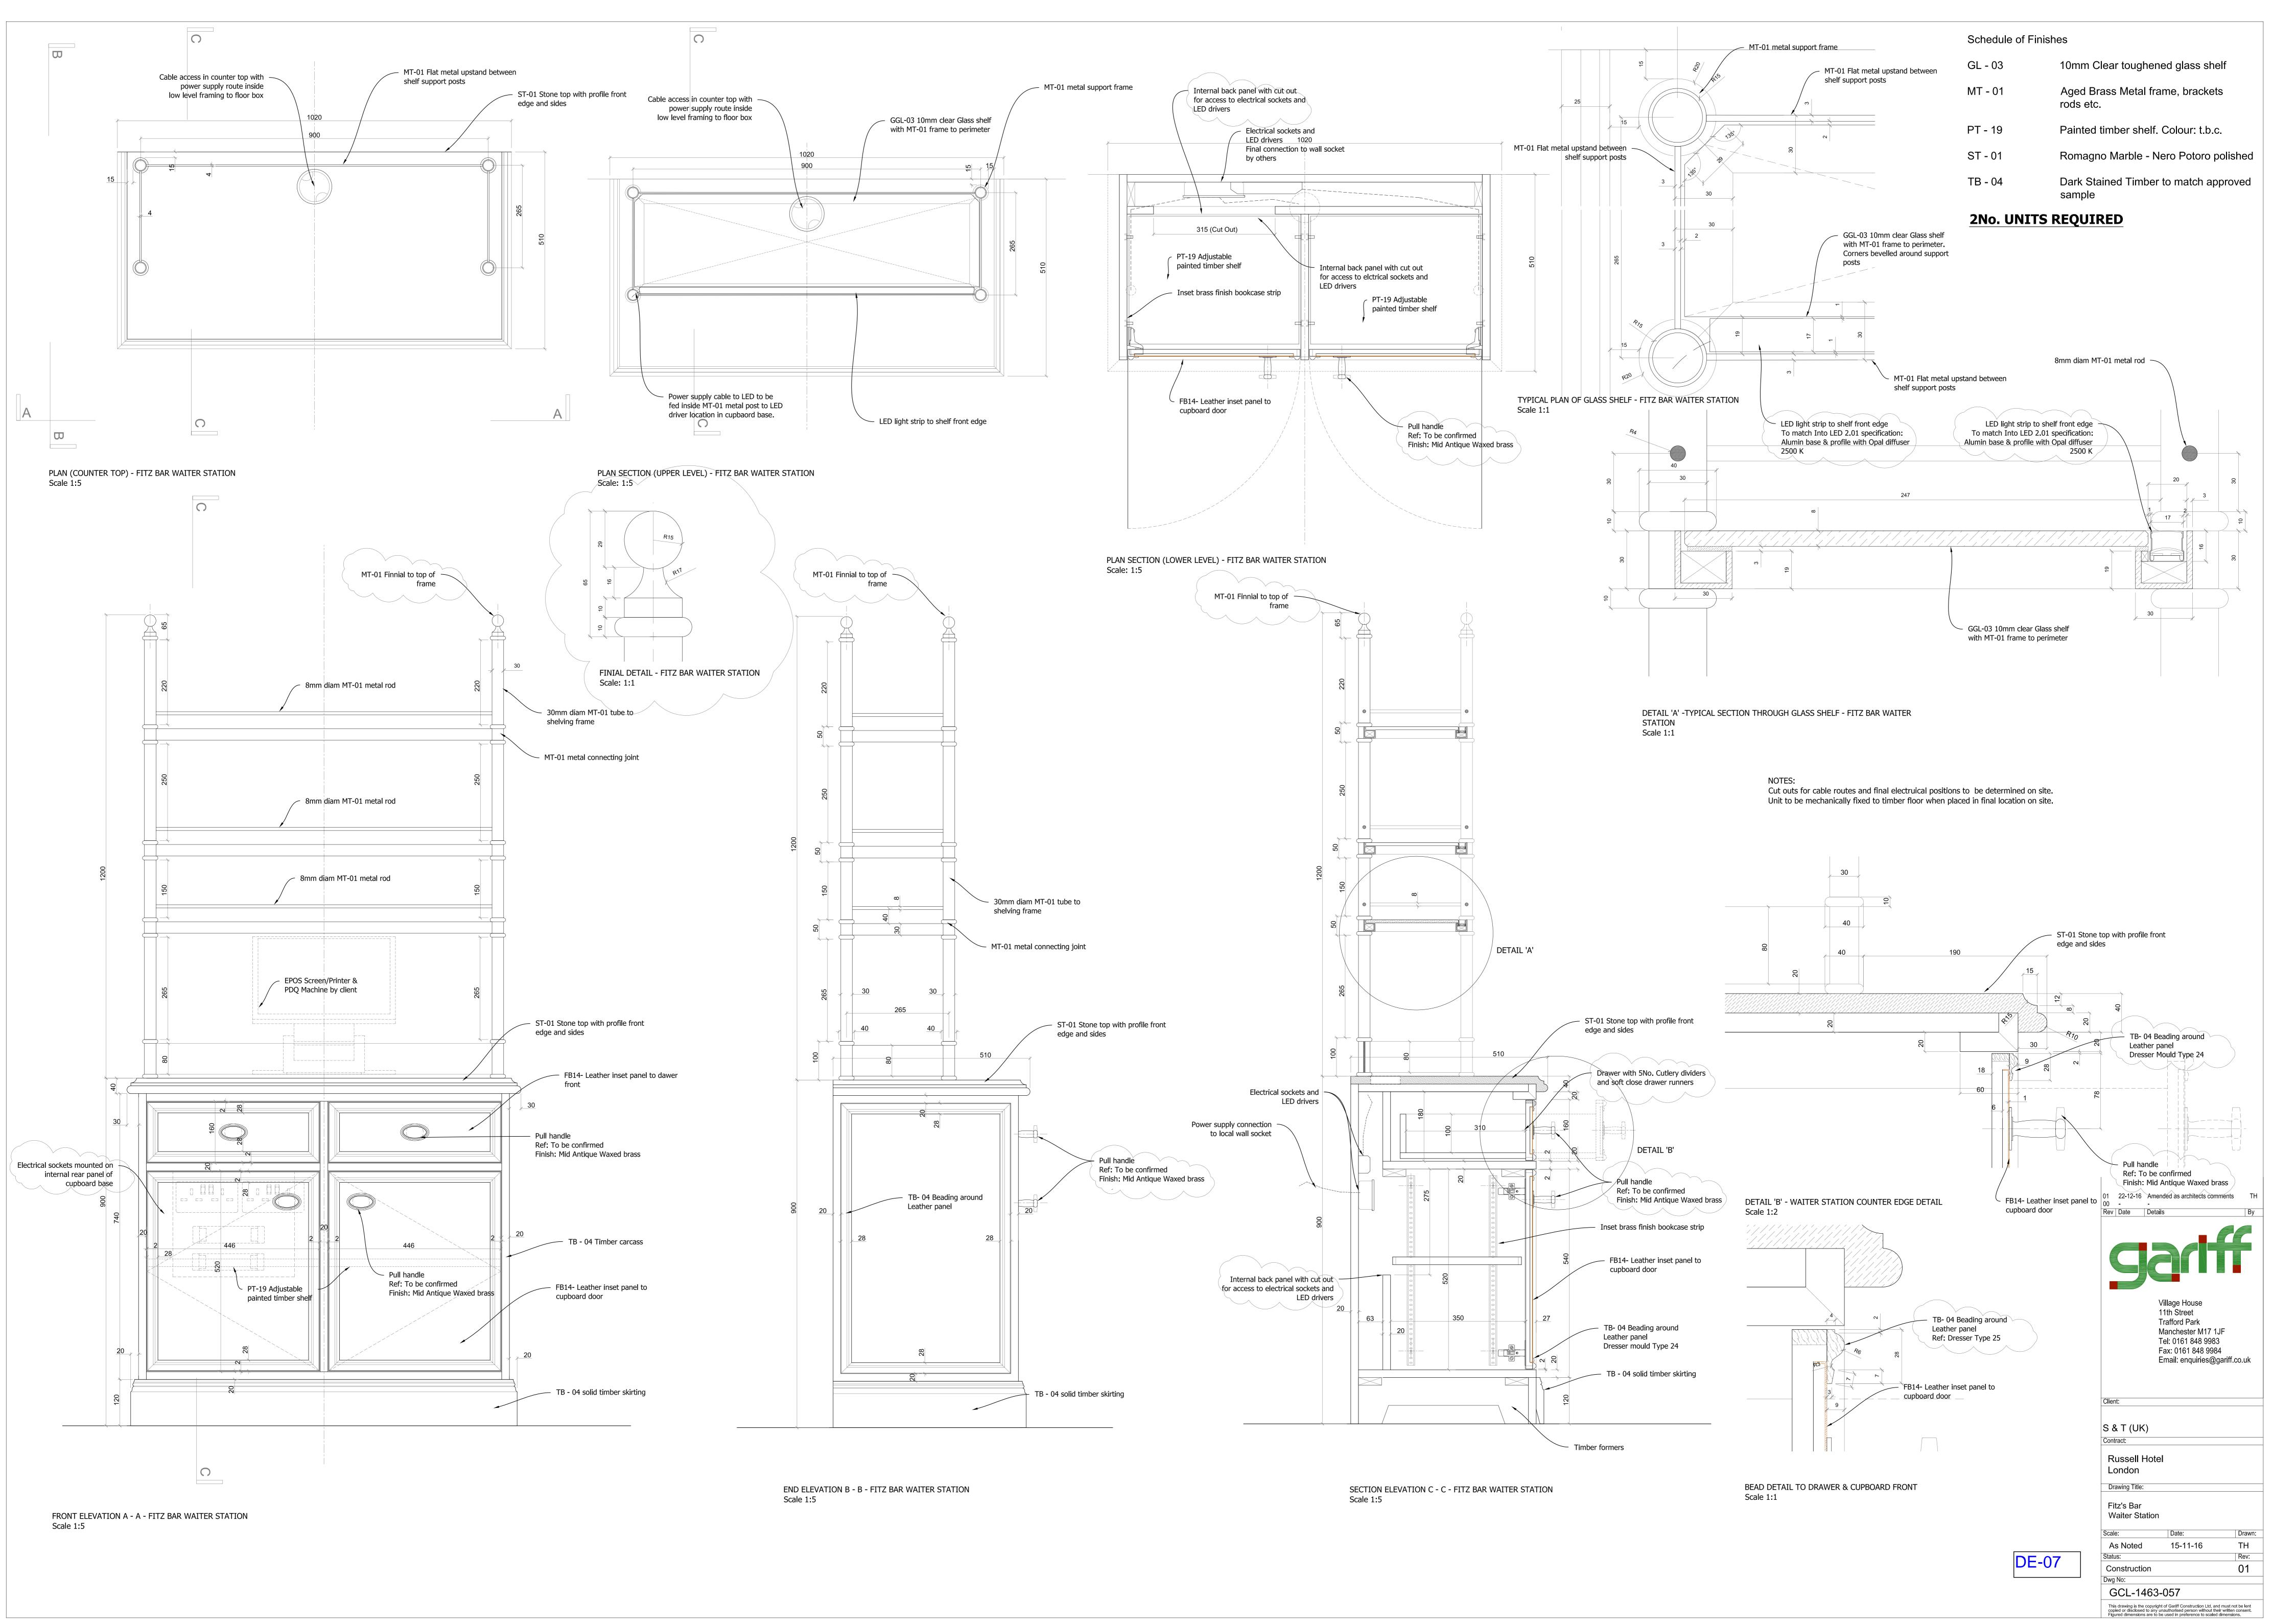

7 Amended as Berkeley equipment requirements and as details discussed 31-01-17

Rev Date Details By

Village House
11th Street
Trafford Park
Manchester M17 1JF
Tel: 0161 848 9983
Fax: 0161 848 9984
Email: enquiries@gariff.co.uk

Client:

S & T (UK)

Contract:
Hotel Russell.

Reading Room Bar
Curved Bar.

Scale: Date:

1:5 @A0 16.12.16

Status: Re
Construction

Dwg No:

GCL-1463-055

**DE-04** 

GCL-1463-055

This drawing is the copyright of Gariff Construction Ltd. and must not be lent copied or disclosed to any unauthorised person without their written consent. Figured dimensions are to be used in preference to scaled dimensions.

Drawn:



22 27-02-17 Construction Issue
31 15-02-17 Annended to suit Berkeley equipment
Rev Date Details

Village House
11th Street
11t

DRAWINGS IN SERIES













ELEVATION OF FAN COIL HOUSING No. 6 (Within Bookcase)

Scale: 1:10



FAN COIL LOCATION PLAN Scale 1:100



Contract:

Russell Hotel
London

Drawing Title:

Fitz Bar/Reading Room
Fan Coil Housings - Sheet 2

Scale: Date: Draw
As Noted 12-01-17 TH
Status: Rev:

DF-09

Schedule of Finishes

Inlay wall covering

Colour: Black

Ref: Leather-line Croco

Aged Brass Metal frame

Solid/Dark Stained Timber to match

Solid/Dark Stained Timber with Antique

to Ventilation grilles

approved sample

(Reading Room) gold gilding to match approved sample

Cut outs for ventilation grilles in unit tops to be determined on site.

Unit to be mechanically fixed to timber floor when placed in final location on site.

For detail sections refer to Dwg. NO. GCL-1463-059

WP - 01

MT - 01

TB - 12

TB - 1