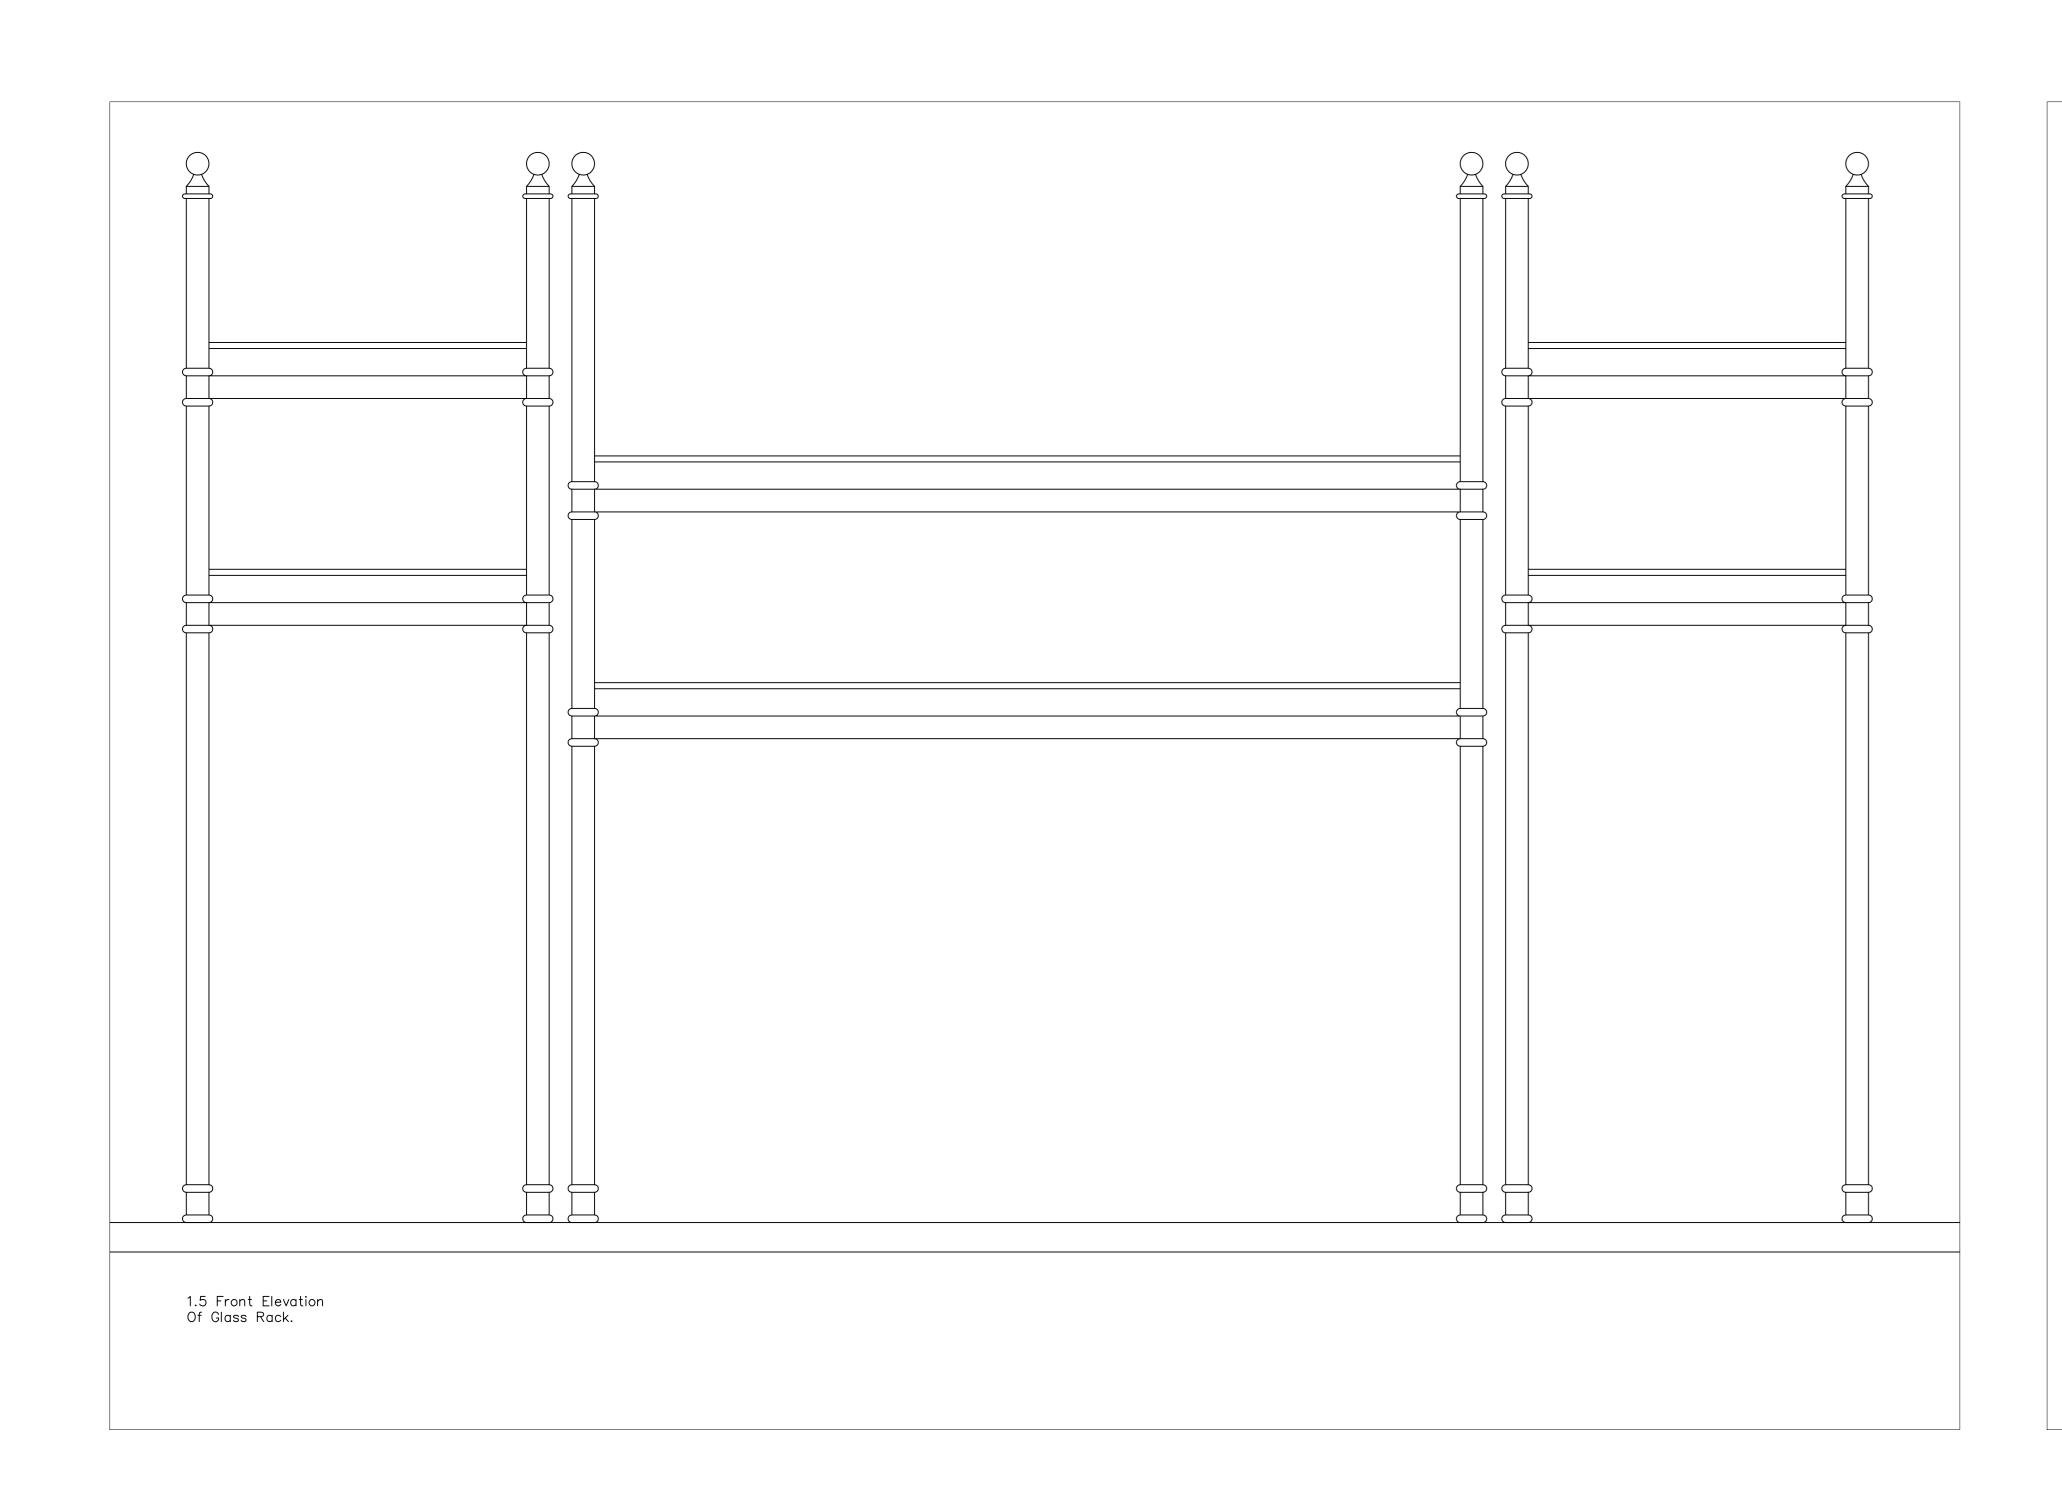

DRAWINGS IN SERIES

1.5 End Elevation Of Glass Rack.

Stone Slab To Be Approved. Resin panel finish to be confirmed

DRAWINGS IN SERIES

O1 01-02-17 Amended as Berkeley equipment requirements and as details discussed 31-01-17