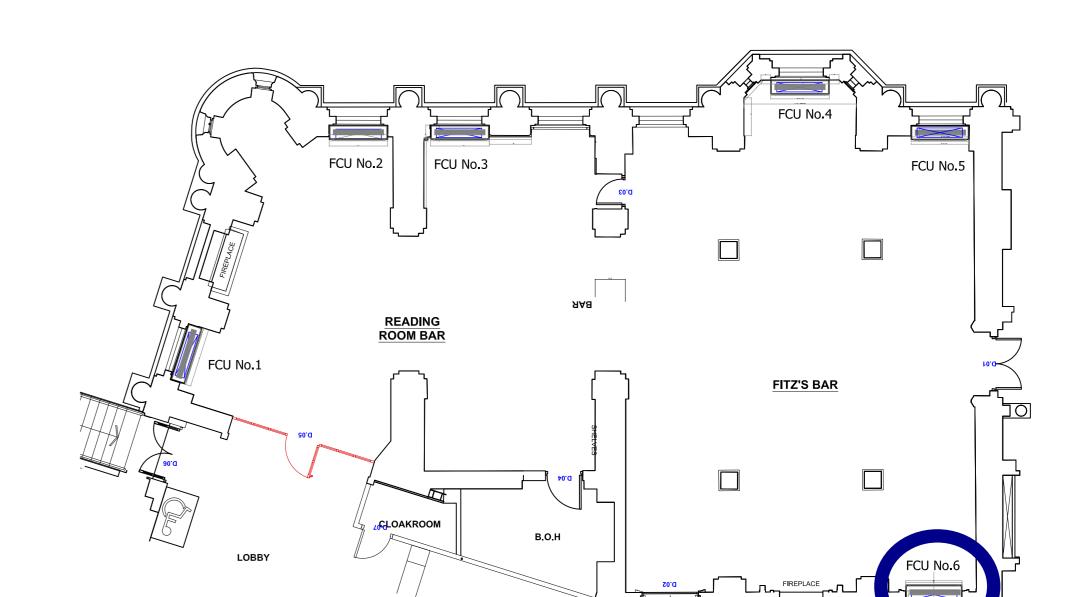

Scale: 1:10

FAN COIL LOCATION PLAN Scale 1:100

Contract:

Russell Hotel
London

Drawing Title:

Fitz Bar/Reading Room
Fan Coil Housings - Sheet 2

Scale: Date: Draw
As Noted 12-01-17 TH
Status: Rev:

DF-09