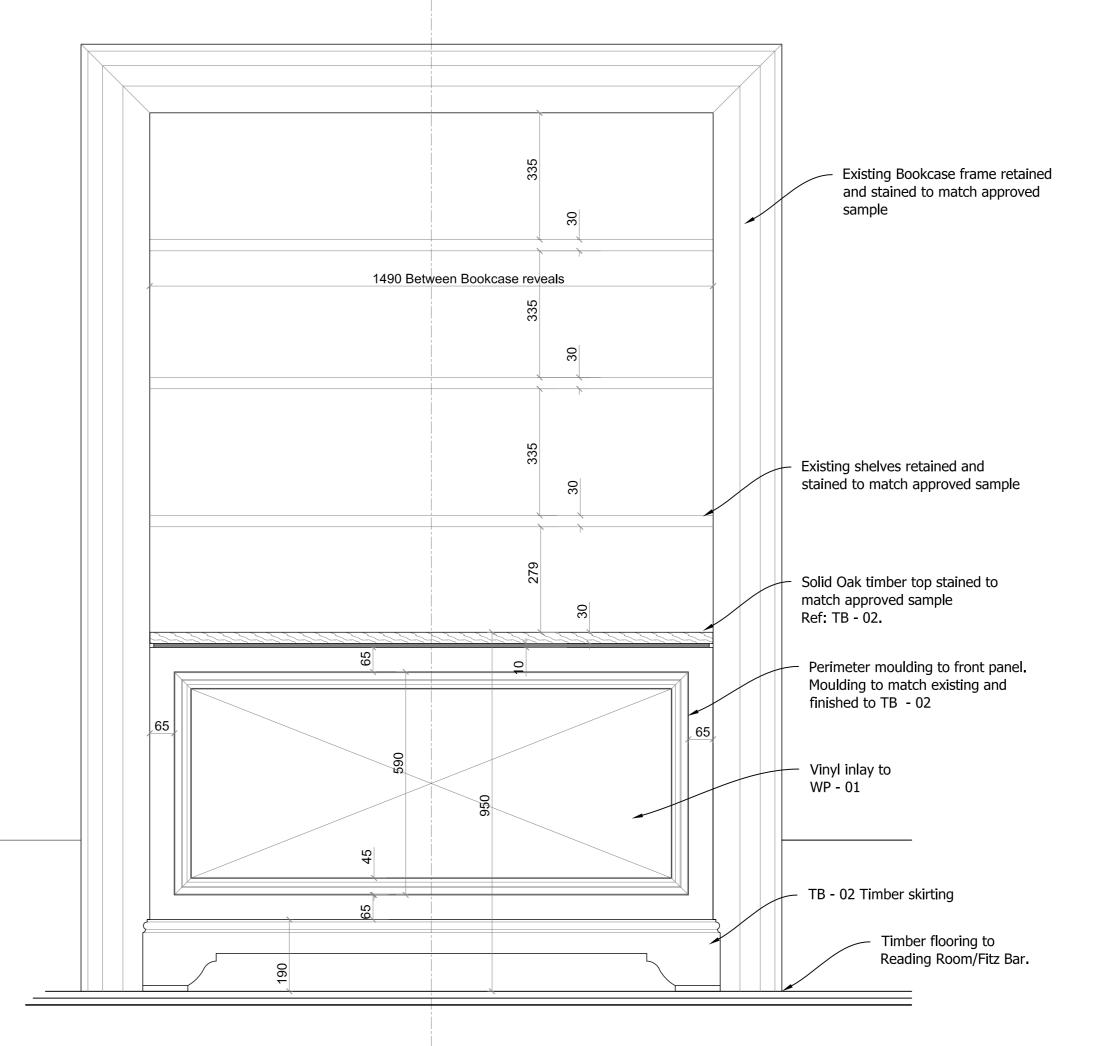

Drawn:

22 27-02-17 Construction Issue
31 15-02-17 Annended to suit Berkeley equipment
Rev Date Details

Village House
11th Street
11t

DRAWINGS IN SERIES

ELEVATION OF FAN COIL HOUSING No. 6 (Within Bookcase)

Schedule of Finishes

Inlay wall covering

Colour: Black

Ref: Leather-line Croco

Aged Brass Metal frame

Solid/Dark Stained Timber to match

Solid/Dark Stained Timber with Antique

to Ventilation grilles

approved sample

(Reading Room) gold gilding to match approved sample

Cut outs for ventilation grilles in unit tops to be determined on site.

Unit to be mechanically fixed to timber floor when placed in final location on site.

For detail sections refer to Dwg. NO. GCL-1463-059

WP - 01

MT - 01

TB - 12

TB - 13

NOTES:

Dwg No:

GCL-1463-066