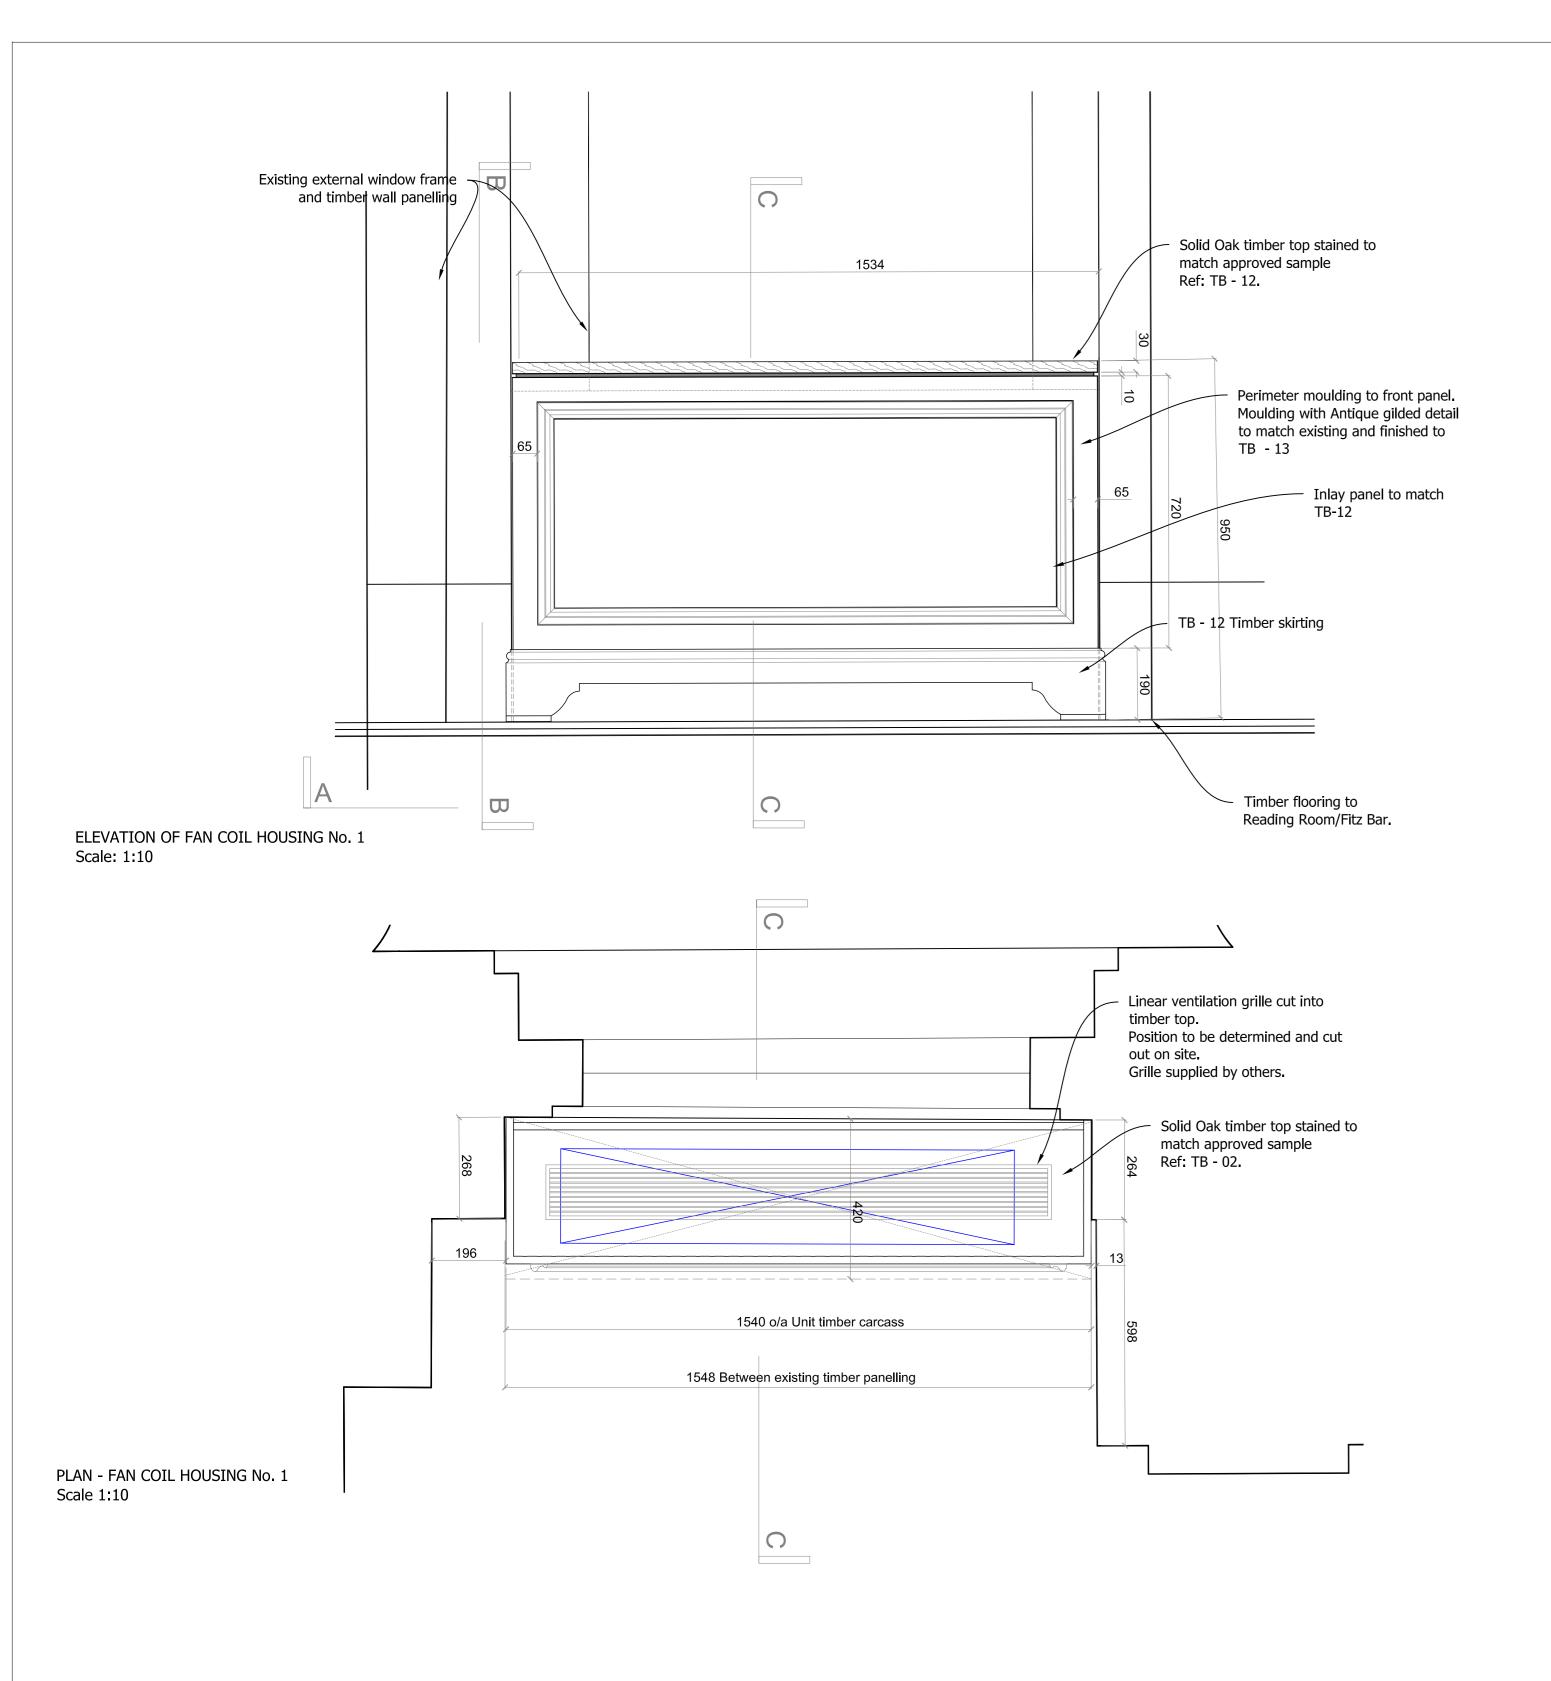

Schedule of Finishes

Inlay wall covering

Colour: Black

Ref: Leather-line Croco

Aged Brass Metal frame

Solid/Dark Stained Timber to match

Solid/Dark Stained Timber with Antique

to Ventilation grilles

approved sample

(Reading Room) gold gilding to match approved sample

Cut outs for ventilation grilles in unit tops to be determined on site.

Unit to be mechanically fixed to timber floor when placed in final location on site.

For detail sections refer to Dwg. NO. GCL-1463-059

WP - 01

MT - 01

TB - 12

TB - 13

NOTES:

Dwg No:

GCL-1463-066