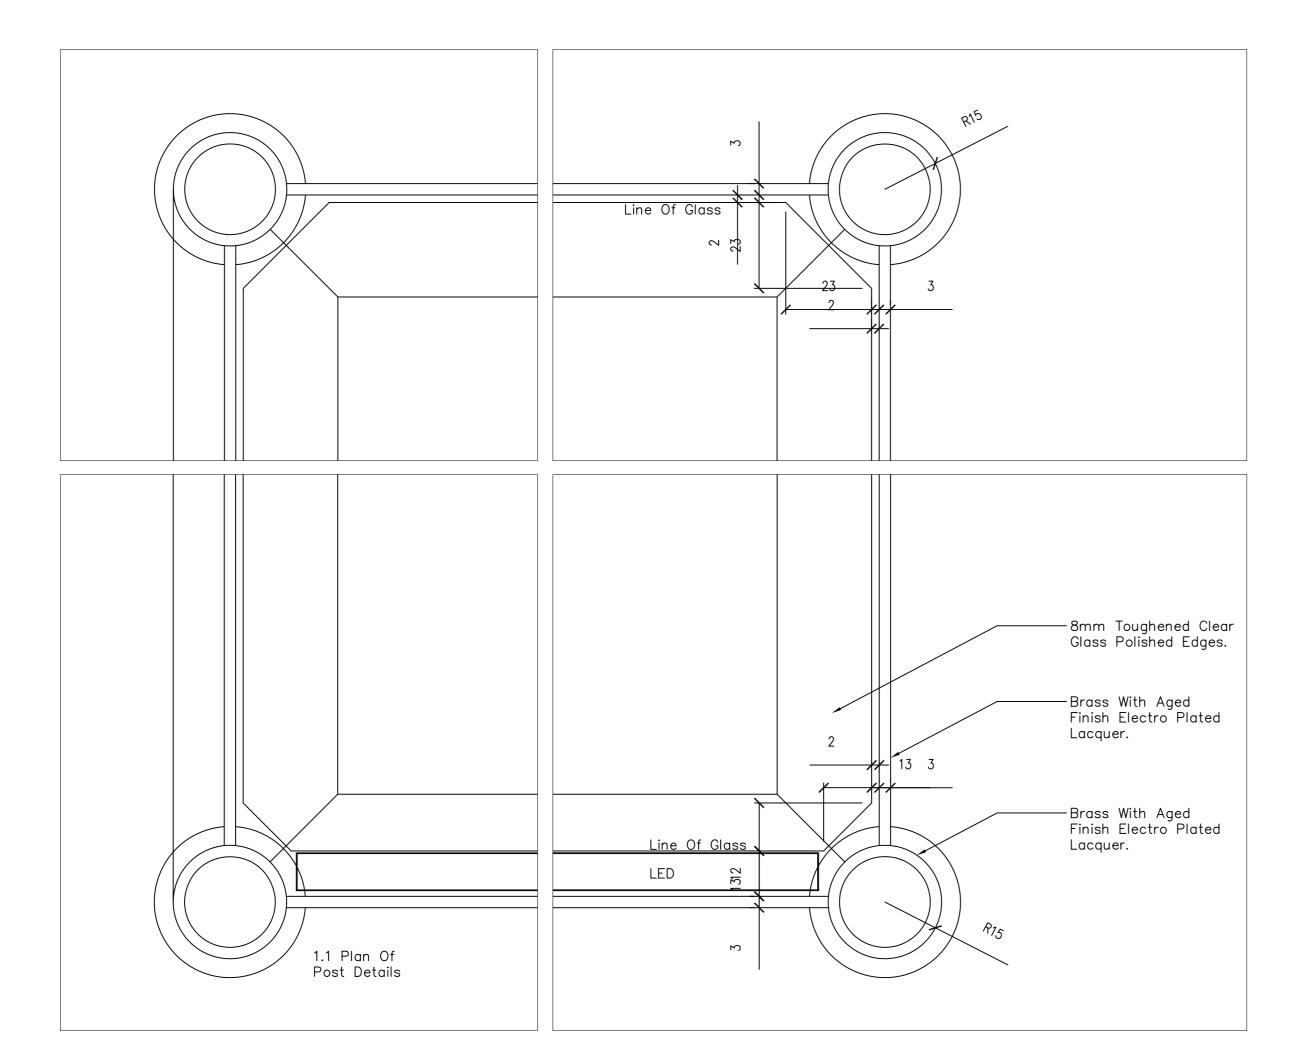

DRAWINGS IN SERIES

1.5 End Elevation Of Glass Rack.

Stone Slab To Be Approved. Resin panel finish to be confirmed

DRAWINGS IN SERIES

O1 01-02-17 Amended as Berkeley equipment requirements and as details discussed 31-01-17