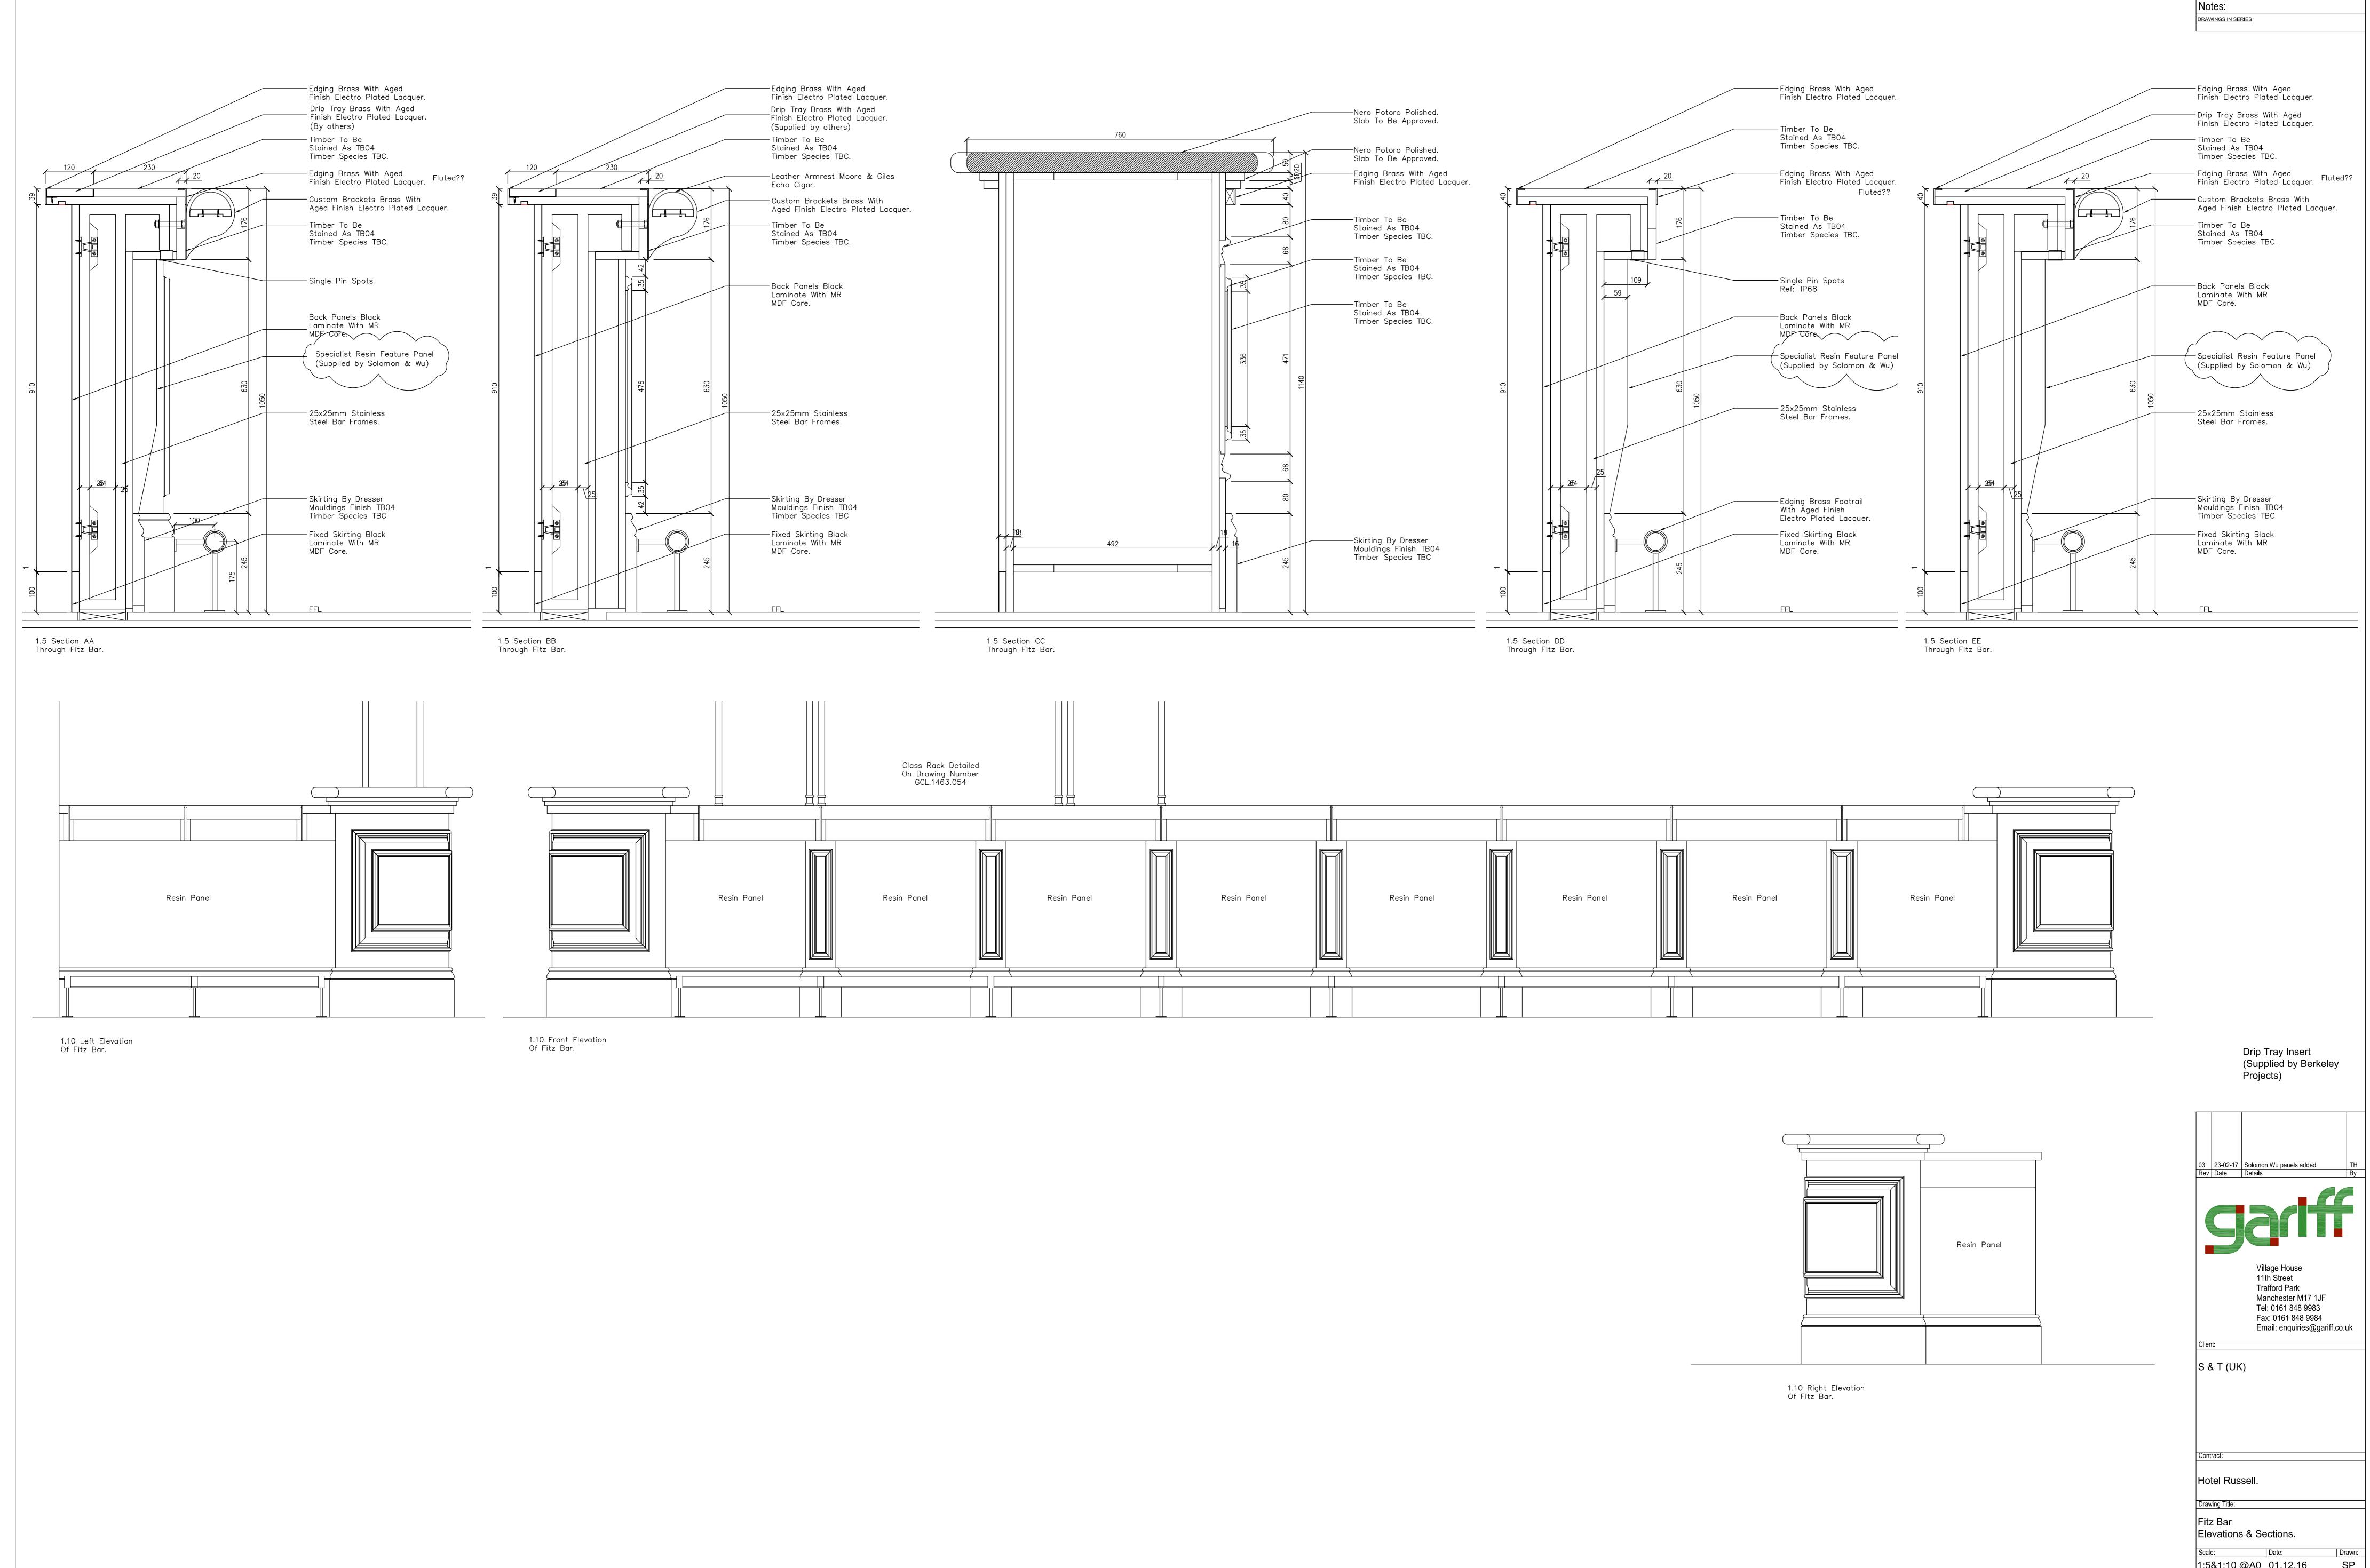

Rev Date Details By

Village House
11th Street
Trafford Park
Manchester M17 1JF
Tel: 0161 848 9983
Fax: 0161 848 9984
Email: enquiries@gariff.co.uk

Client:

S & T (UK)

Contract:
Hotel Russell.

Reading Room Bar
Curved Bar.

Schedule of Finishes

Inlay wall covering

Colour: Black

Ref: Leather-line Croco

Aged Brass Metal frame

Solid/Dark Stained Timber to match

Solid/Dark Stained Timber with Antique

to Ventilation grilles

approved sample

(Reading Room) gold gilding to match approved sample

Cut outs for ventilation grilles in unit tops to be determined on site.

Unit to be mechanically fixed to timber floor when placed in final location on site.