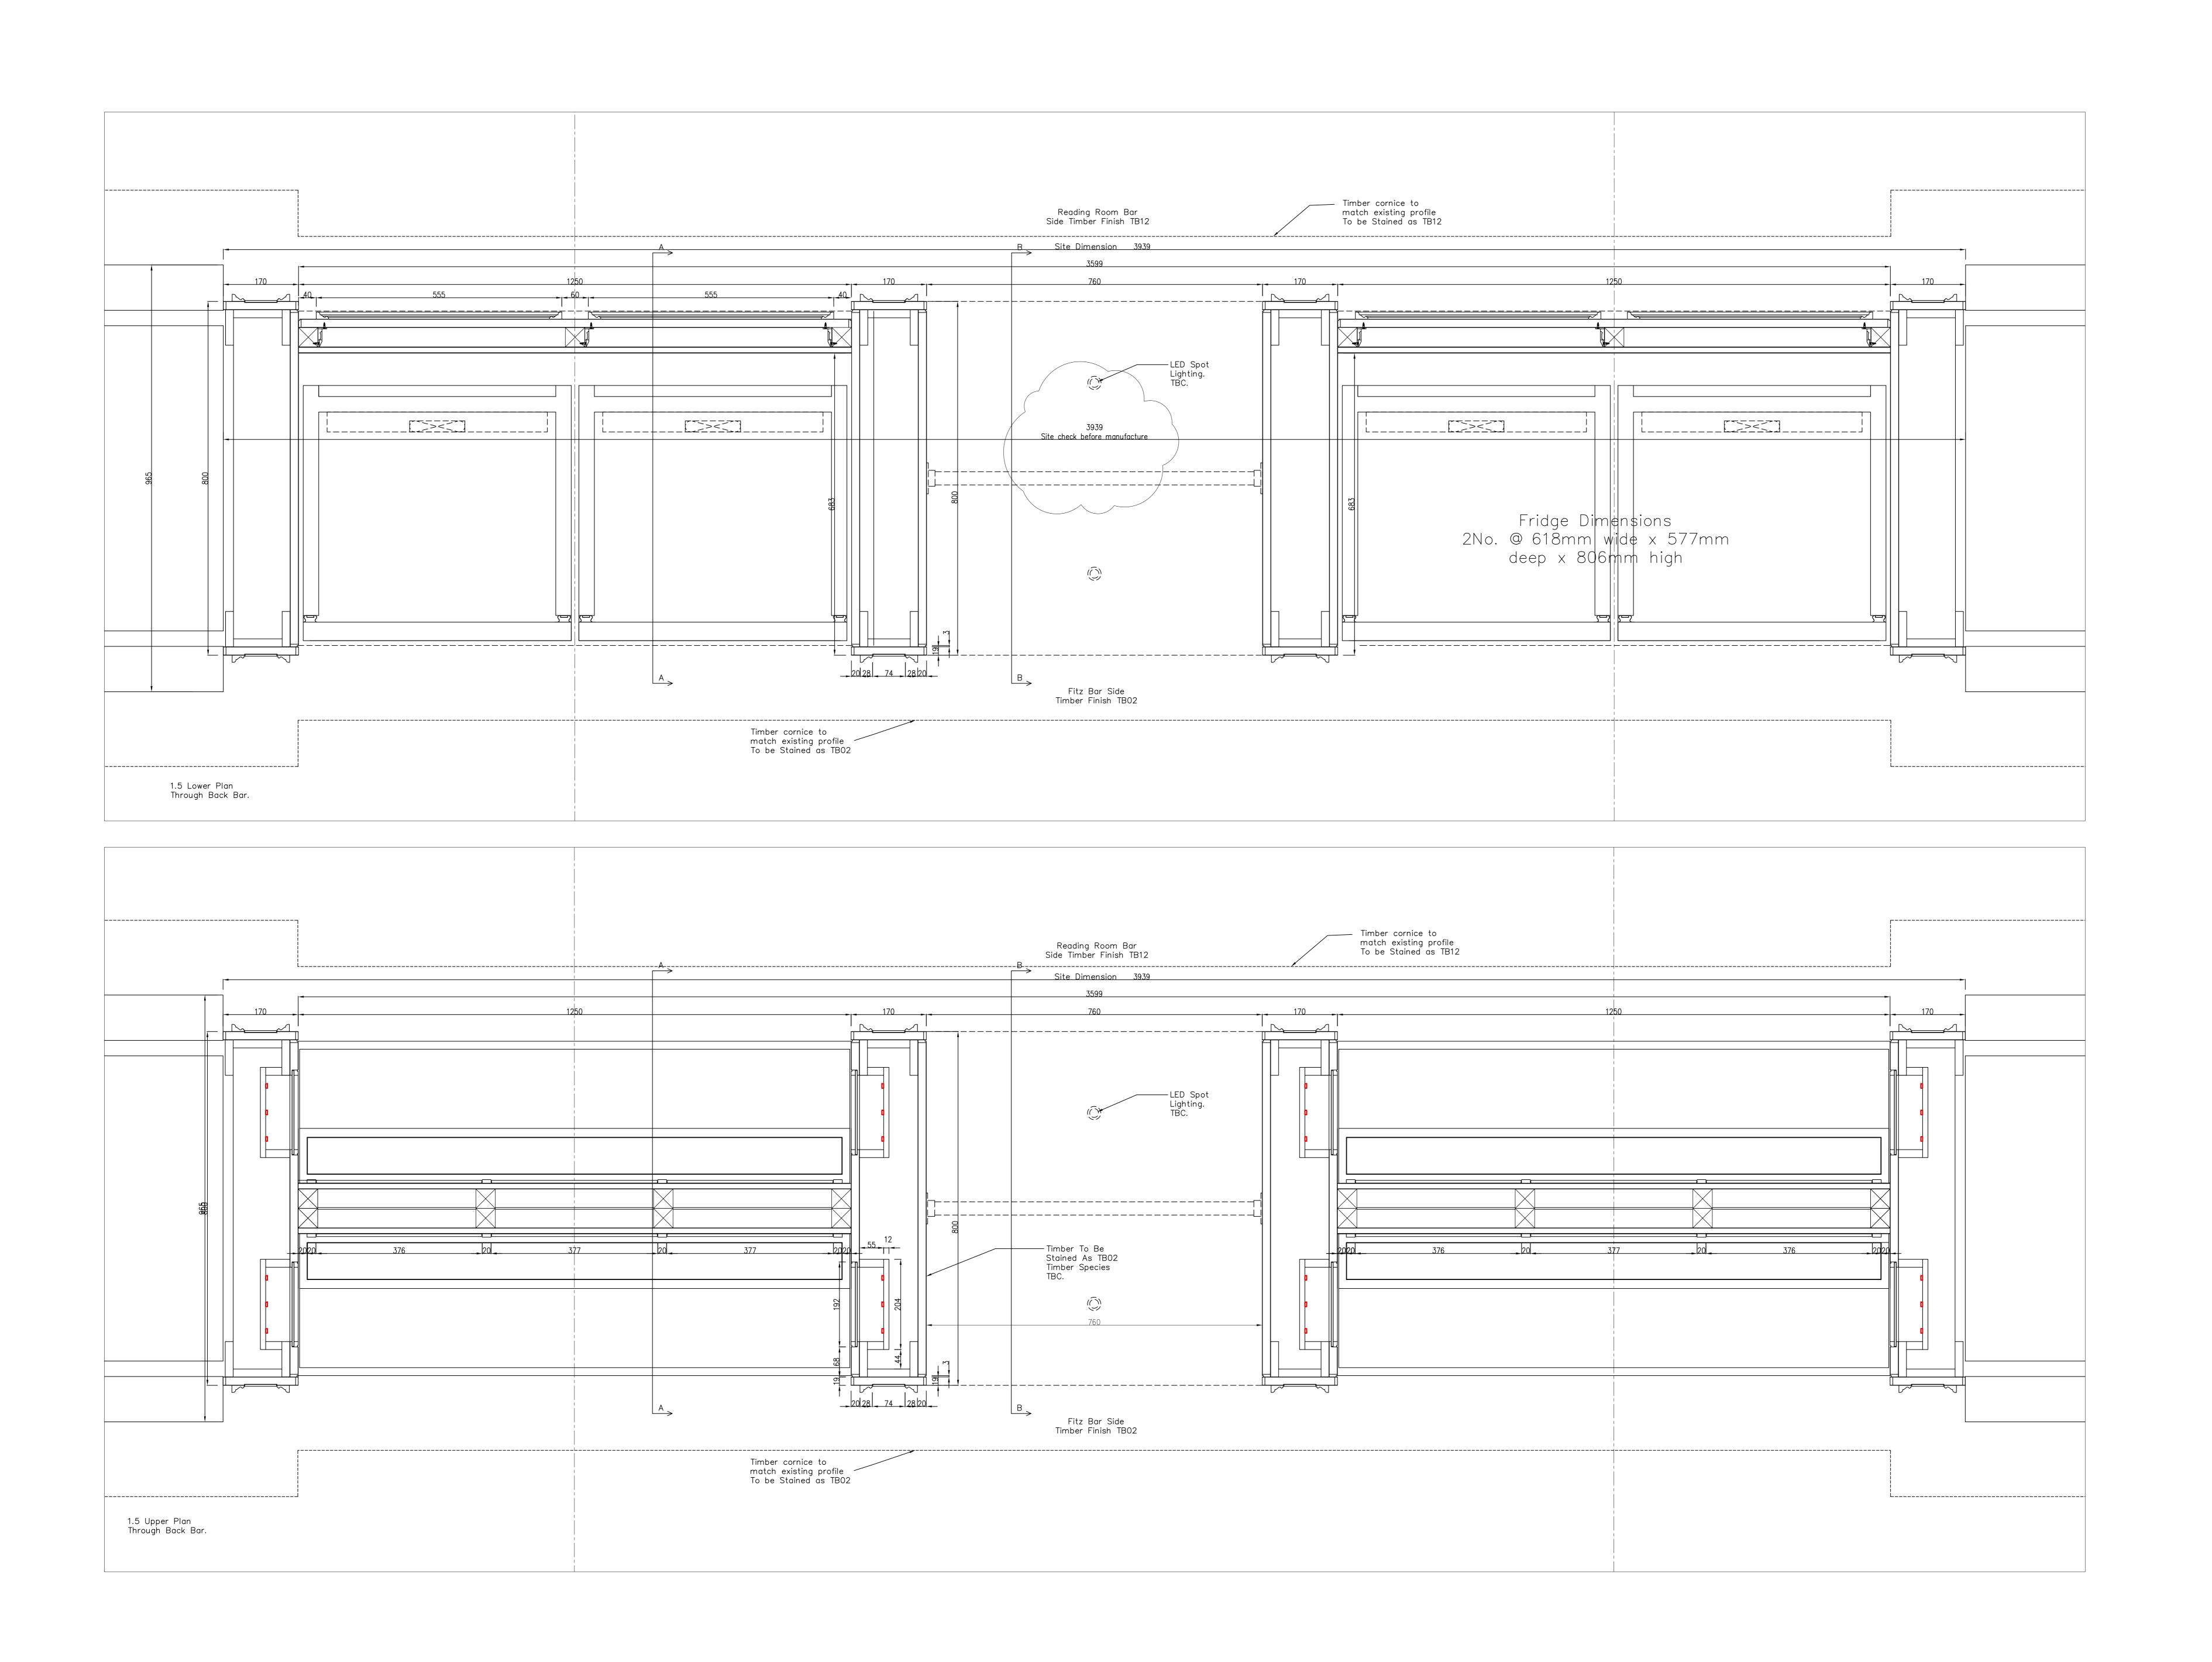

Scale: Date:

1:5 @A0 16.12.16

Status: Re
Construction

Dwg No:

GCL-1463-055

**DE-04** 

GCL-1463-055

This drawing is the copyright of Gariff Construction Ltd. and must not be lent copied or disclosed to any unauthorised person without their written consent. Figured dimensions are to be used in preference to scaled dimensions.