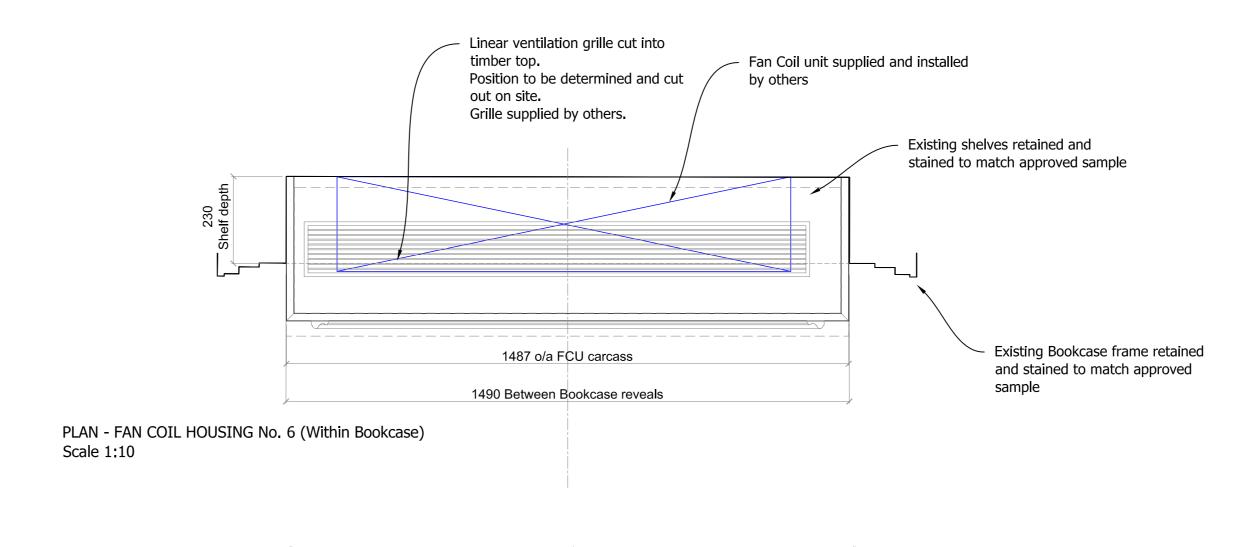

Drawn:

22 27-02-17 Construction Issue
31 15-02-17 Annended to suit Berkeley equipment
Rev Date Details

Village House
11th Street
11t

DRAWINGS IN SERIES

ELEVATION OF FAN COIL HOUSING No. 6 (Within Bookcase)

Scale: 1:10

FAN COIL LOCATION PLAN Scale 1:100

Contract:

Russell Hotel
London

Drawing Title:

Fitz Bar/Reading Room
Fan Coil Housings - Sheet 2

Scale: Date: Draw
As Noted 12-01-17 TH
Status: Rev:

DF-09