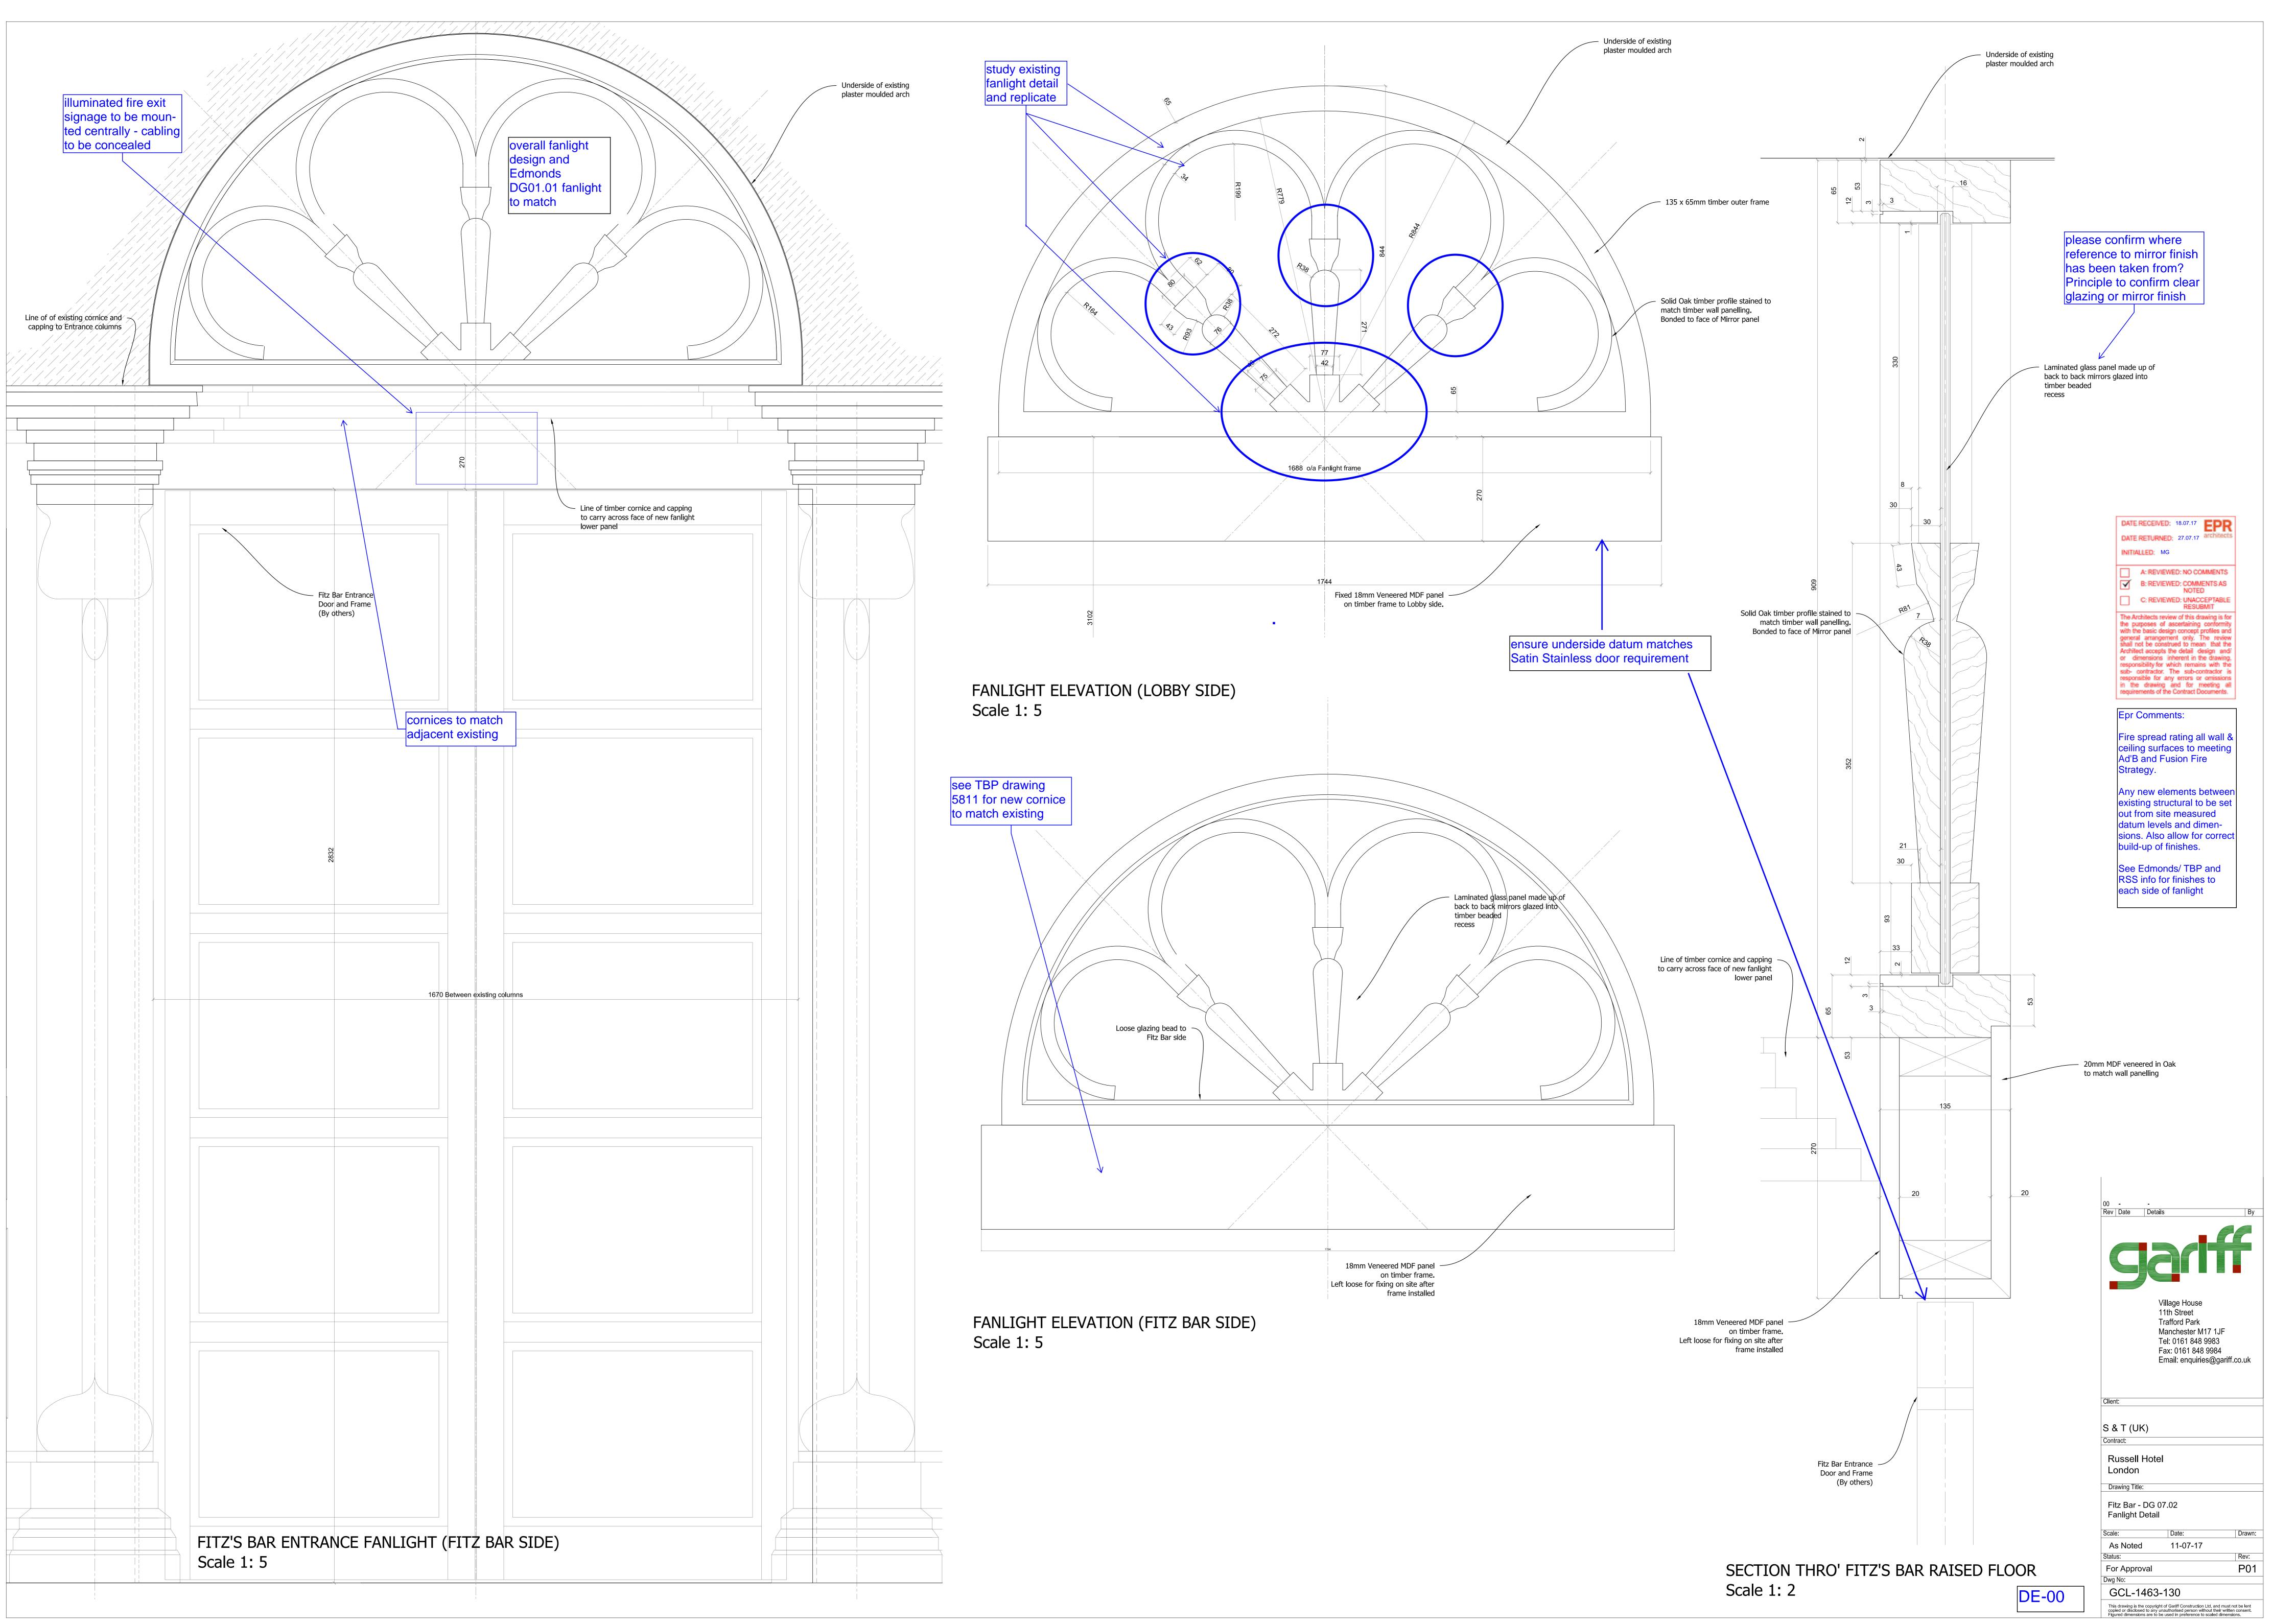

Rev Date Details By

Village House
11th Street
Trafford Park
Manchester M17 1JF
Tel: 0161 848 9983
Fax: 0161 848 9984
Email: enquiries@gariff.co.uk

Client:

S & T (UK)

Contract:
Hotel Russell.

Reading Room Bar
Curved Bar.