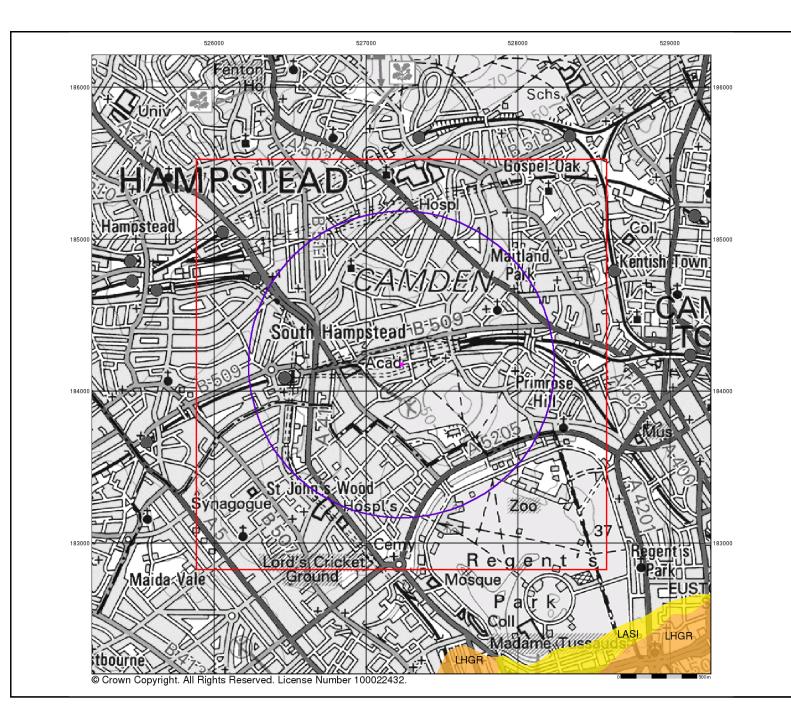

#### Customer Reference: STP4034B

National Grid Reference: 527230, 184180

Slice:

**`** 

Site Area (Ha): 0.02

Search Buffer (m): 1000

Site Details: 106 King Henry's Road