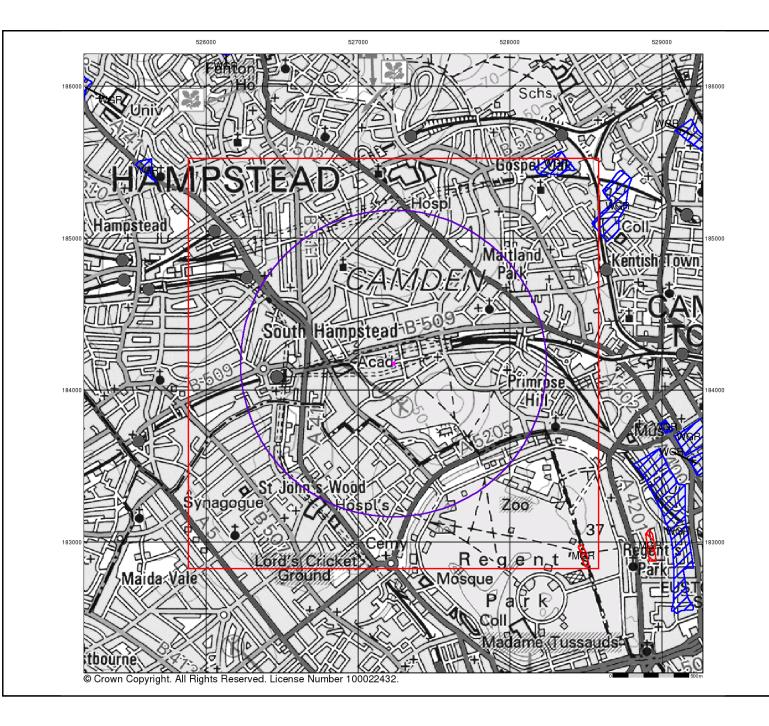

#### Customer Reference: STP4034B

National Grid Reference: 527230, 184180

Slice:

**`** 

Site Area (Ha): 0.02

Search Buffer (m): 1000

Site Details: 106 King Henry's Road