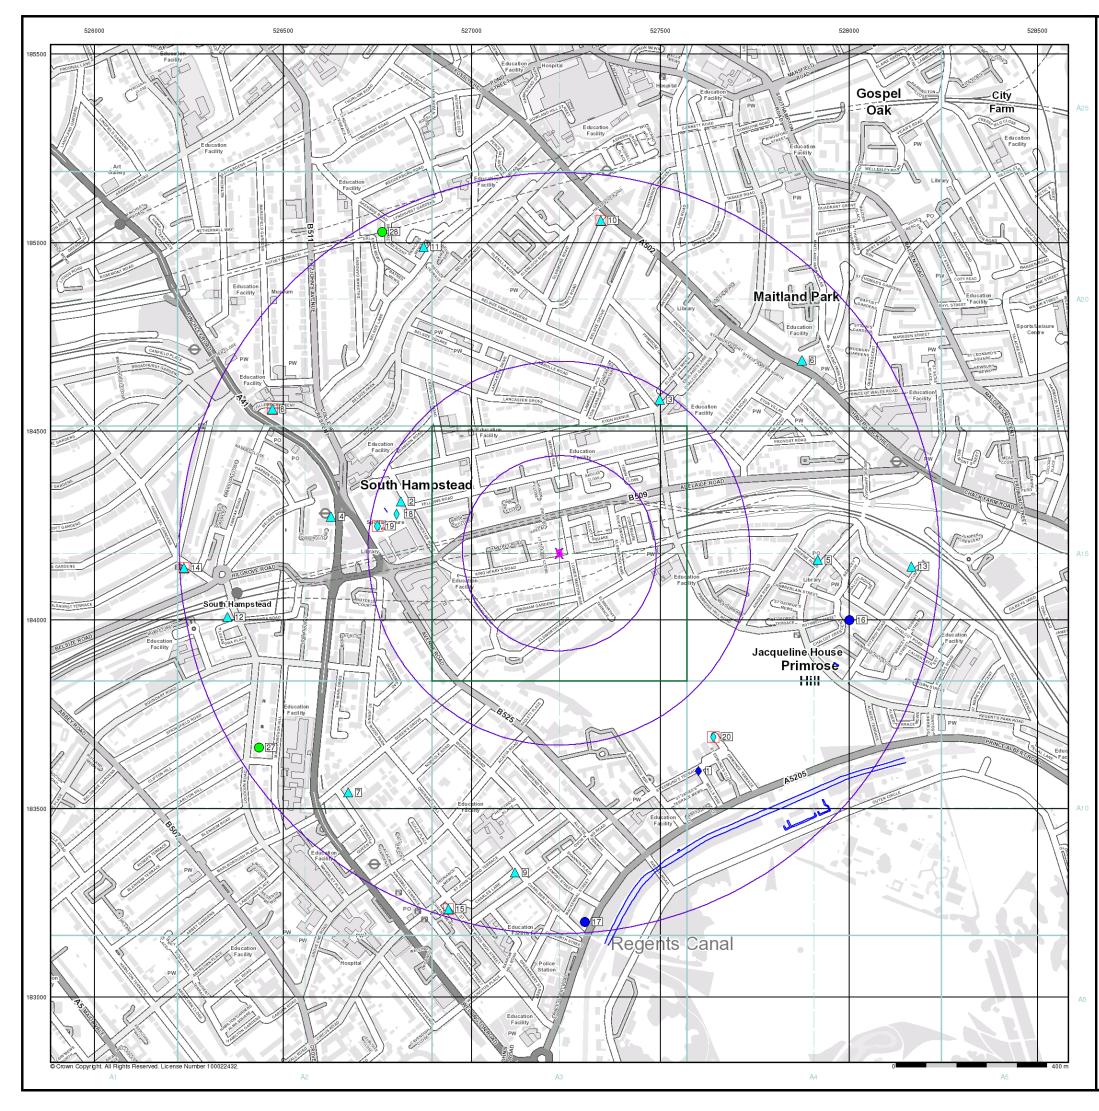

#### Customer Reference: STP4034B

National Grid Reference: 527230, 184180

Slice:

**`** 

Site Area (Ha): 0.02

Search Buffer (m): 1000

Site Details: 106 King Henry's Road

environmental and geotechnical consultants

| Map<br>ID |                                                                                                                                                                                                                                                                          | Details                                                                                                                                                                                                                                                                                                                                                        | Quadrant<br>Reference<br>(Compass<br>Direction) | Estimated<br>Distance<br>From Site | Contact | NGR              |
|-----------|--------------------------------------------------------------------------------------------------------------------------------------------------------------------------------------------------------------------------------------------------------------------------|----------------------------------------------------------------------------------------------------------------------------------------------------------------------------------------------------------------------------------------------------------------------------------------------------------------------------------------------------------------|-------------------------------------------------|------------------------------------|---------|------------------|
|           | Discharge Consent                                                                                                                                                                                                                                                        | S                                                                                                                                                                                                                                                                                                                                                              |                                                 |                                    |         |                  |
| 1         | Operator:<br>Property Type:<br>Location:<br>Authority:<br>Catchment Area:<br>Reference:<br>Permit Version:<br>Effective Date:<br>Issued Date:<br>Revocation Date:<br>Discharge Type:<br>Discharge<br>Environment:<br>Receiving Water:<br>Status:<br>Positional Accuracy: | Thames Water Utilities Ltd<br>WTW/WATER COLLECTION/TREATMENT/SUPPLY<br>Barrow Hill<br>Environment Agency, Thames Region<br>Not Supplied<br>Temp.0018<br>1<br>15th September 1989<br>15th September 1989<br>5th October 2000<br>Trade Effluent<br>Freshwater Stream/River<br>River Thames<br>Authorisation revokedRevoked<br>Located by supplier to within 100m | A9NW<br>(SE)                                    | 675                                | 2       | 527600<br>183600 |
|           |                                                                                                                                                                                                                                                                          | ,                                                                                                                                                                                                                                                                                                                                                              |                                                 |                                    |         |                  |
| 2         | Name:<br>Location:<br>Authority:<br>Permit Reference:<br>Dated:<br>Process Type:<br>Description:<br>Status:                                                                                                                                                              | Iution Prevention and Controls<br>Kings Dry Cleaners<br>25 Winchester Road, London, E4<br>London Borough of Waltham Forest, Environmental Health Department<br>DC05<br>6th July 2007<br>Local Authority Pollution Prevention and Control<br>PG6/46 Dry cleaning<br>Permitted<br>Manually positioned to the address or location                                 | A12NE<br>(W)                                    | 433                                | 3       | 526812<br>184310 |
|           | Local Authority Pol                                                                                                                                                                                                                                                      | Iution Prevention and Controls                                                                                                                                                                                                                                                                                                                                 |                                                 |                                    |         |                  |
| 3         | Name:<br>Location:<br>Authority:<br>Permit Reference:<br>Dated:<br>Process Type:<br>Description:<br><b>Status:</b><br>Positional Accuracy:                                                                                                                               | Chequers Textile Care Ltd<br>48 Englands Lane, London, Nw3 4ue<br>London Borough of Camden, Pollution Projects Team<br>PPC/DC47<br>5th December 2006<br>Local Authority Pollution Prevention and Control<br>PG6/46 Dry cleaning<br><b>Permitted</b><br>Located by supplier to within 10m                                                                       | A18SE<br>(NE)                                   | 475                                | 4       | 527498<br>184580 |
|           | Local Authority Pol                                                                                                                                                                                                                                                      | Iution Prevention and Controls                                                                                                                                                                                                                                                                                                                                 |                                                 |                                    |         |                  |
| 4         | Name:<br>Location:<br>Authority:<br>Permit Reference:<br>Dated:<br>Process Type:<br>Description:<br><b>Status:</b><br>Positional Accuracy:                                                                                                                               | Swiss Cottage Dry Cleaners<br>121 Finchley Road, London, Nw3 6hy<br>London Borough of Camden, Pollution Projects Team<br>PPC/DC10<br>12th January 2007<br>Local Authority Pollution Prevention and Control<br>PG6/46 Dry cleaning<br><b>Permitted</b><br>Located by supplier to within 10m                                                                     | A12NE<br>(W)                                    | 606                                | 4       | 526626<br>184270 |
|           | Local Authority Pol                                                                                                                                                                                                                                                      | Iution Prevention and Controls                                                                                                                                                                                                                                                                                                                                 |                                                 |                                    |         |                  |
| 5         | Name:<br>Location:<br>Authority:<br>Permit Reference:<br>Dated:<br>Process Type:<br>Description:<br><b>Status:</b><br>Positional Accuracy:                                                                                                                               | Primrose Valet<br>91 Regent'S Park Road, London, Nw1 8ur<br>London Borough of Camden, Pollution Projects Team<br>PPC/DC53<br>28th January 2009<br>Local Authority Pollution Prevention and Control<br>PG6/46 Dry cleaning<br><b>Permitted</b><br>Manually positioned to the address or location                                                                | A14SE<br>(E)                                    | 679                                | 4       | 527917<br>184155 |
|           | -                                                                                                                                                                                                                                                                        | Iution Prevention and Controls                                                                                                                                                                                                                                                                                                                                 |                                                 |                                    |         |                  |
| 6         | Name:<br>Location:<br>Authority:<br>Permit Reference:<br>Dated:<br>Process Type:<br>Description:<br>Status:                                                                                                                                                              | The Dry Cleaners Of Hampstead<br>80 Haverstock Hill, London, Nw3 2be<br>London Borough of Camden, Pollution Projects Team<br>PPC/DC41<br>25th June 2007<br>Local Authority Pollution Prevention and Control<br>PG6/46 Dry cleaning<br><b>Permitted</b><br>Located by supplier to within 10m                                                                    | A19SW<br>(NE)                                   | 812                                | 4       | 527875<br>184684 |
|           | Local Authority Pol                                                                                                                                                                                                                                                      | Iution Prevention and Controls                                                                                                                                                                                                                                                                                                                                 |                                                 |                                    |         |                  |
| 7         | Name:<br>Location:<br>Authority:<br>Permit Reference:<br>Dated:<br>Process Type:<br>Description:<br>Status:                                                                                                                                                              | lvy Dry Cleaner<br>4 Queens Terrace, London, Nw8 6dx<br>Westminster City Council, Environmental Health Department<br>06/40583/E1EP<br>14th September 2007<br>Local Authority Pollution Prevention and Control<br>PG6/46 Dry cleaning<br>Permitted<br>Manually positioned to the address or location                                                            | A7NE<br>(SW)                                    | 841                                | 5       | 526672<br>183539 |

| Map<br>ID |                                                                                                                                            | Details                                                                                                                                                                                                                                                                                                                   | Quadrant<br>Reference<br>(Compass<br>Direction) | Estimated<br>Distance<br>From Site | Contact | NGR              |
|-----------|--------------------------------------------------------------------------------------------------------------------------------------------|---------------------------------------------------------------------------------------------------------------------------------------------------------------------------------------------------------------------------------------------------------------------------------------------------------------------------|-------------------------------------------------|------------------------------------|---------|------------------|
|           | Local Authority Pol                                                                                                                        | lution Prevention and Controls                                                                                                                                                                                                                                                                                            |                                                 |                                    |         |                  |
| 8         | Name:<br>Location:<br>Authority:<br>Permit Reference:<br>Dated:<br>Process Type:<br>Description:<br><b>Status:</b><br>Positional Accuracy: | B P Harmony<br>104a Finchley Road, London, NW3 5EY<br>London Borough of Camden, Pollution Projects Team<br>Not Given<br>1st July 1999<br>Local Authority Air Pollution Control<br>PG1/14 Petrol filling station<br><b>Authorised</b><br>Automatically positioned to the address                                           | A17SW<br>(NW)                                   | 841                                | 4       | 526471<br>184554 |
|           | Local Authority Pol                                                                                                                        | lution Prevention and Controls                                                                                                                                                                                                                                                                                            |                                                 |                                    |         |                  |
| 8         | Name:<br>Location:<br>Authority:<br>Permit Reference:<br>Dated:<br>Process Type:<br>Description:<br>Status:                                | Bp Harmony<br>104a Finchley Road, LONDON, NW3 5EY<br>London Borough of Camden, Pollution Projects Team<br>PPC18<br>1st July 1999<br>Local Authority Pollution Prevention and Control<br>PG1/14 Petrol filling station<br><b>Permitted</b><br>Automatically positioned to the address                                      | A17SW<br>(NW)                                   | 841                                | 4       | 526471<br>184554 |
|           | Local Authority Pol                                                                                                                        | lution Prevention and Controls                                                                                                                                                                                                                                                                                            |                                                 |                                    |         |                  |
| 9         | Name:<br>Location:<br>Authority:<br>Permit Reference:<br>Dated:<br>Process Type:<br>Description:<br><b>Status:</b><br>Positional Accuracy: | St John'S Wood Dry Cleaners<br>47 Charlbert Street, London, NW8 6JN<br>Westminster City Council, Environmental Health Department<br>09/53345/EE1EP<br>10th November 2009<br>Local Authority Pollution Prevention and Control<br>PG6/46 Dry cleaning<br><b>Permitted</b><br>Manually positioned to the address or location | A8SW<br>(S)                                     | 849                                | 5       | 527114<br>183327 |
|           | Local Authority Pol                                                                                                                        | lution Prevention and Controls                                                                                                                                                                                                                                                                                            |                                                 |                                    |         |                  |
| 10        | Name:<br>Location:<br>Authority:<br>Permit Reference:<br>Dated:<br>Process Type:<br>Description:<br><b>Status:</b><br>Positional Accuracy: | Swan Dry Cleaners<br>163 Haverstock Hill, London, Nw3 4qt<br>London Borough of Camden, Pollution Projects Team<br>PPC/DC42<br>24th January 2007<br>Local Authority Pollution Prevention and Control<br>PG6/46 Dry cleaning<br><b>Permitted</b><br>Located by supplier to within 10m                                       | A18NE<br>(N)                                    | 858                                | 4       | 527371<br>185032 |
|           | Local Authority Pol                                                                                                                        | lution Prevention and Controls                                                                                                                                                                                                                                                                                            |                                                 |                                    |         |                  |
| 10        | Name:<br>Location:<br>Authority:<br>Permit Reference:<br>Dated:<br>Process Type:<br>Description:<br><b>Status:</b><br>Positional Accuracy: | Perkins Dry Cleaners<br>171 Haverstock Hill, London, Nw3 4qs<br>London Borough of Camden, Pollution Projects Team<br>PPC/DC7<br>12th January 2007<br>Local Authority Pollution Prevention and Control<br>PG6/46 Dry cleaning<br><b>Permitted</b><br>Located by supplier to within 10m                                     | A18NE<br>(N)                                    | 877                                | 4       | 527342<br>185055 |
|           | Local Authority Pol                                                                                                                        | lution Prevention and Controls                                                                                                                                                                                                                                                                                            |                                                 |                                    |         |                  |
| 11        | Name:<br>Location:<br>Authority:<br>Permit Reference:<br>Dated:<br>Process Type:<br>Description:<br>Status:                                | Pyramid Cleaners<br>52 Besize Lane, London, Nw3 5ar<br>London Borough of Camden, Pollution Projects Team<br>PPC/DC8<br>1st January 2007<br>Local Authority Pollution Prevention and Control<br>PG6/46 Dry cleaning<br><b>Permitted</b><br>Located by supplier to within 10m                                               | A17NE<br>(NW)                                   | 877                                | 4       | 526872<br>184985 |
|           | Local Authority Pol                                                                                                                        | lution Prevention and Controls                                                                                                                                                                                                                                                                                            |                                                 |                                    |         |                  |
| 12        | Name:<br>Location:<br>Authority:<br>Permit Reference:<br>Dated:<br>Process Type:<br>Description:<br>Status:                                | Masterclean Dry Cleaners<br>6 Langtry Walk, London, Nw8 0du<br>London Borough of Camden, Pollution Projects Team<br>PPC/DC38<br>12th January 2007<br>Local Authority Pollution Prevention and Control<br>PG6/46 Dry cleaning<br><b>Permitted</b><br>Located by supplier to within 10m                                     | A12SW<br>(W)                                    | 892                                | 4       | 526352<br>184004 |

| Map<br>ID |                                                                                                                                                                                                                      | Details                                                                                                                                                                                                                                                                                                                                             | Quadrant<br>Reference<br>(Compass<br>Direction) | Estimated<br>Distance<br>From Site | Contact | NGR              |
|-----------|----------------------------------------------------------------------------------------------------------------------------------------------------------------------------------------------------------------------|-----------------------------------------------------------------------------------------------------------------------------------------------------------------------------------------------------------------------------------------------------------------------------------------------------------------------------------------------------|-------------------------------------------------|------------------------------------|---------|------------------|
| 13        | Name:<br>Location:<br>Authority:<br>Permit Reference:<br>Dated:<br>Process Type:<br>Description:<br>Status:                                                                                                          | Iution Prevention and Controls<br>Lex Volvo<br>1 Dumpton Place, Gloucester Avenue, Chalk Farm, LONDON, NW1 8JB<br>London Borough of Camden, Pollution Projects Team<br>Not Given<br>7th January 1994<br>Local Authority Air Pollution Control<br>PG6/34 Respraying of road vehicles<br>Authorised<br>Manually positioned to the address or location | A14SE<br>(E)                                    | 927                                | 4       | 528165<br>184138 |
|           | Local Authority Pol                                                                                                                                                                                                  | Iution Prevention and Controls                                                                                                                                                                                                                                                                                                                      |                                                 |                                    |         |                  |
| 14        | Name:<br>Location:<br>Authority:<br>Permit Reference:<br>Dated:<br>Process Type:<br>Description:<br><b>Status:</b><br>Positional Accuracy:                                                                           | Connoisseur Dry Cleaners<br>3-5 Fairhazel Gardens, London, Nw6 3qe<br>London Borough of Camden, Pollution Projects Team<br>PPC/DC11<br>12th January 2007<br>Local Authority Pollution Prevention and Control<br>PG6/46 Dry cleaning<br><b>Permitted</b><br>Located by supplier to within 10m                                                        | A12SW<br>(W)                                    | 966                                | 4       | 526262<br>184119 |
|           | Local Authority Pol                                                                                                                                                                                                  | lution Prevention and Controls                                                                                                                                                                                                                                                                                                                      |                                                 |                                    |         |                  |
| 14        | Name:<br>Location:<br>Authority:<br>Permit Reference:<br>Dated:<br>Process Type:<br>Description:<br><b>Status:</b><br>Positional Accuracy:                                                                           | Sqweaky Clean Professional Dry Cleaners<br>13 Fairhazel Gardens, London, Nw6 3qe<br>London Borough of Camden, Pollution Projects Team<br>PPC/DC37<br>12th January 2007<br>Local Authority Pollution Prevention and Control<br>PG6/46 Dry cleaning<br><b>Permitted</b><br>Located by supplier to within 10m                                          | A12SW<br>(W)                                    | 990                                | 4       | 526237<br>184134 |
|           | Local Authority Pol                                                                                                                                                                                                  | lution Prevention and Controls                                                                                                                                                                                                                                                                                                                      |                                                 |                                    |         |                  |
| 15        | Name:<br>Location:<br>Authority:<br>Permit Reference:<br>Dated:<br>Process Type:<br>Description:<br><b>Status:</b><br>Positional Accuracy:                                                                           | Johnsons Cleaners<br>69 St Johns Wood High Street, London, Nw8 7nl<br>Westminster City Council, Environmental Health Department<br>06/40583/EE1EP<br>7th September 2007<br>Local Authority Pollution Prevention and Control<br>PG6/46 Dry cleaning<br><b>Site Closed</b><br>Manually positioned to the address or location                          | A8SW<br>(S)                                     | 982                                | 5       | 526938<br>183230 |
|           | Local Authority Pol                                                                                                                                                                                                  | lution Prevention and Controls                                                                                                                                                                                                                                                                                                                      |                                                 |                                    |         |                  |
| 15        | Name:<br>Location:<br>Authority:<br>Permit Reference:<br>Dated:<br>Process Type:<br>Description:<br><b>Status:</b><br>Positional Accuracy:                                                                           | Madame George<br>9 Circus Road, London, Nw8 6nx<br>Westminster City Council, Environmental Health Department<br>06/39117/EE1EP<br>7th September 2007<br>Local Authority Pollution Prevention and Control<br>PG6/46 Dry cleaning<br>Permitted<br>Manually positioned to the address or location                                                      | A8SW<br>(S)                                     | 997                                | 5       | 526902<br>183227 |
|           | Nearest Surface Wa                                                                                                                                                                                                   | iter Feature                                                                                                                                                                                                                                                                                                                                        |                                                 |                                    |         |                  |
|           |                                                                                                                                                                                                                      |                                                                                                                                                                                                                                                                                                                                                     | A12NE<br>(W)                                    | 462                                | -       | 526776<br>184286 |
|           | Pollution Incidents                                                                                                                                                                                                  | to Controlled Waters                                                                                                                                                                                                                                                                                                                                | (vv)                                            |                                    |         | 104200           |
| 16        | Property Type:<br>Location:<br>Authority:<br>Pollutant:<br>Note:<br>Incident Date:<br>Incident Reference:<br>Catchment Area:<br>Receiving Water:<br>Cause of Incident:<br>Incident Severity:<br>Positional Accuracy: | Not Given<br>Hampstead Road Lock, CAMDEN TOWN<br>Environment Agency, Thames Region<br>Oils - Unknown<br>Not Supplied<br>17th December 1998<br>THNE1998041401<br>Not Given<br>Not Given<br>Not Given<br>Category 3 - Minor Incident<br>Located by supplier to within 100m                                                                            | A14SE<br>(E)                                    | 780                                | 2       | 528000<br>184000 |

| Map<br>ID |                                                                                                                                                                                                                                                                                                | Details                                                                                                                                                                                                                                                                                                                                                                                                                                | Quadrant<br>Reference<br>(Compass<br>Direction) | Estimated<br>Distance<br>From Site | Contact | NGR              |
|-----------|------------------------------------------------------------------------------------------------------------------------------------------------------------------------------------------------------------------------------------------------------------------------------------------------|----------------------------------------------------------------------------------------------------------------------------------------------------------------------------------------------------------------------------------------------------------------------------------------------------------------------------------------------------------------------------------------------------------------------------------------|-------------------------------------------------|------------------------------------|---------|------------------|
|           | Pollution Incidents                                                                                                                                                                                                                                                                            | to Controlled Waters                                                                                                                                                                                                                                                                                                                                                                                                                   |                                                 |                                    |         |                  |
| 17        | Property Type:<br>Location:<br>Authority:<br>Pollutant:<br>Note:<br>Incident Date:<br>Incident Reference:<br>Catchment Area:<br>Receiving Water:<br>Cause of Incident:<br>Incident Severity:<br>Positional Accuracy:                                                                           | Not Given<br>LONDON, NW8<br>Environment Agency, Thames Region<br>Miscellaneous - Natural<br>Not Supplied<br>10th September 1996<br>SE960481<br>Not Given<br>Not Given<br>Not Given<br>Category 3 - Minor Incident<br>Located by supplier to within 100m                                                                                                                                                                                | A8SE<br>(S)                                     | 971                                | 2       | 527300<br>183200 |
|           | River Quality                                                                                                                                                                                                                                                                                  |                                                                                                                                                                                                                                                                                                                                                                                                                                        |                                                 |                                    |         |                  |
|           | Name:<br>GQA Grade:<br>Reach:                                                                                                                                                                                                                                                                  | Guc (Paddington Arm)<br>River Quality E<br>Canal Feeder - Camden Road<br>10.5<br>Flow greater than 80 cumecs<br>Canal<br>2000                                                                                                                                                                                                                                                                                                          | A9SW<br>(SE)                                    | 863                                | 2       | 527641<br>183406 |
|           | Water Abstractions                                                                                                                                                                                                                                                                             |                                                                                                                                                                                                                                                                                                                                                                                                                                        |                                                 |                                    |         |                  |
| 18        | Operator:<br>Licence Number:<br>Permit Version:<br>Location:<br>Authority:<br>Abstraction:<br>Abstraction Type:<br>Source:<br>Daily Rate (m3):<br>Yearly Rate (m3):<br>Details:<br>Authorised Start:<br>Authorised End:<br>Permit Start Date:<br>Permit End Date:                              | London Borough Of Camden<br>28/39/39/0219<br>1<br>Swiss Cottage Open Space- Borehole<br>Environment Agency, Thames Region<br>Municipal Grounds: Spray Irrigation - Direct<br>Water may be abstracted from a single point<br>Groundwater<br>Not Supplied<br>Not Supplied<br>Swiss Cottage Open Space, Winchester Road, London.<br>01 January<br>31 December<br>1st April 2008<br>Not Supplied<br>Located by supplier to within 10m      | A12NE<br>(W)                                    | 437                                | 2       | 526800<br>184280 |
|           | Water Abstractions                                                                                                                                                                                                                                                                             |                                                                                                                                                                                                                                                                                                                                                                                                                                        |                                                 |                                    |         |                  |
| 19        |                                                                                                                                                                                                                                                                                                | London Borough Of Camden<br>Th/039/0039/087<br>1<br>Swiss Cottage Open Space- Borehole<br>Environment Agency, Thames Region<br>Municipal Grounds: Spray Irrigation - Direct<br>Water may be abstracted from a single point<br>Groundwater<br>Not Supplied<br>Not Supplied<br>Swiss Cottage Open Space, Winchester Road, London<br>01 April<br>31 March<br>5th December 2013<br>Not Supplied<br>Located by supplier to within 10m       | A12NE<br>(W)                                    | 482                                | 2       | 526750<br>184261 |
|           | Water Abstractions                                                                                                                                                                                                                                                                             |                                                                                                                                                                                                                                                                                                                                                                                                                                        |                                                 |                                    |         |                  |
| 19        | Operator:<br>Licence Number:<br>Permit Version:<br>Location:<br>Authority:<br>Abstraction Type:<br>Source:<br>Daily Rate (m3):<br>Yearly Rate (m3):<br>Yearly Rate (m3):<br>Details:<br>Authorised Start:<br>Authorised End:<br>Permit Start Date:<br>Permit End Date:<br>Positional Accuracy: | London Borough Of Camden<br>Th/039/0039/087<br>1<br>Swiss Cottage Open Space- Borehole<br>Environment Agency, Thames Region<br>Municipal Grounds: General Washing/Process Washing<br>Water may be abstracted from a single point<br>Groundwater<br>Not Supplied<br>Not Supplied<br>Swiss Cottage Open Space, Winchester Road, London<br>01 April<br>31 March<br>5th December 2013<br>Not Supplied<br>Located by supplier to within 10m | A12NE<br>(W)                                    | 482                                | 2       | 526750<br>184261 |

environmental and geotechnical consultants

| Map<br>ID |                                                                                                                                                                                                                                                                                                                                      | Details                                                                                                                                                                                                                                                                                                                                                                                                                          | Quadrant<br>Reference<br>(Compass<br>Direction) | Estimated<br>Distance<br>From Site | Contact | NGR              |
|-----------|--------------------------------------------------------------------------------------------------------------------------------------------------------------------------------------------------------------------------------------------------------------------------------------------------------------------------------------|----------------------------------------------------------------------------------------------------------------------------------------------------------------------------------------------------------------------------------------------------------------------------------------------------------------------------------------------------------------------------------------------------------------------------------|-------------------------------------------------|------------------------------------|---------|------------------|
| 19        | Water Abstractions<br>Operator:<br>Licence Number:<br>Permit Version:<br>Location:<br>Authority:<br>Abstraction:<br>Abstraction Type:<br>Source:<br>Daily Rate (m3):<br>Yearly Rate (m3):<br>Details:<br>Authorised Start:<br>Authorised Start:<br>Authorised End:<br>Permit Start Date:<br>Permit End Date:<br>Positional Accuracy: | London Borough Of Camden<br>Th/039/0039/087<br>1<br>Swiss Cottage Open Space- Borehole<br>Environment Agency, Thames Region<br>Municipal Grounds: Lake And Pond Throughflow<br>Water may be abstracted from a single point<br>Groundwater<br>Not Supplied<br>Not Supplied<br>Swiss Cottage Open Space, Winchester Road, London<br>01 April<br>31 March<br>5th December 2013<br>Not Supplied<br>Located by supplier to within 10m | A12NE<br>(W)                                    | 482                                | 2       | 526750<br>184261 |
| 20        | Water Abstractions<br>Operator:<br>Licence Number:<br>Permit Version:<br>Location:<br>Authority:<br>Abstraction Type:<br>Source:<br>Daily Rate (m3):<br>Yearly Rate (m3):<br>Details:<br>Authorised Start:<br>Authorised Start:<br>Authorised End:<br>Permit Start Date:<br>Permit End Date:<br>Positional Accuracy:                 | Thames Water Utilities Ltd<br>Th/039/0039/058<br>1<br>Borehole At Barrow Hill<br>Environment Agency, Thames Region<br>Public Water Supply: Potable Water Supply - Direct<br>Water may be abstracted from a single point<br>Groundwater<br>Not Supplied<br>Not Supplied<br>Not Supplied<br>O1 April<br>31 March<br>1st April 2013<br>Not Supplied<br>Located by supplier to within 10m                                            | A9NW<br>(SE)                                    | 618                                | 2       | 527636<br>183697 |
| 20        | Water Abstractions<br>Operator:<br>Licence Number:<br>Permit Version:<br>Location:<br>Authority:<br>Abstraction Type:<br>Source:<br>Daily Rate (m3):<br>Yearly Rate (m3):<br>Details:<br>Authorised Start:<br>Authorised Start:<br>Authorised End:<br>Permit Start Date:<br>Permit End Date:<br>Positional Accuracy:                 | Thames Water Utilities Ltd<br>28/39/39/0231<br>1<br>Barrow Hill Pumping Station - Borehole<br>Environment Agency, Thames Region<br>Public Water Supply: Potable Water Supply - Direct<br>Water may be abstracted from a single point<br>Groundwater<br>Not Supplied<br>Barrow Hill Pumping Station<br>01 January<br>31 December<br>1st April 2007<br>Not Supplied<br>Located by supplier to within 10m                           | A9NW<br>(SE)                                    | 626                                | 2       | 527640<br>183690 |
| 20        | Water Abstractions<br>Operator:<br>Licence Number:<br>Permit Version:<br>Location:<br>Authority:<br>Abstraction Type:<br>Source:<br>Daily Rate (m3):<br>Yearly Rate (m3):<br>Details:<br>Authorised Start:<br>Authorised Start:<br>Authorised End:<br>Permit Start Date:<br>Permit End Date:<br>Positional Accuracy:                 | Thames Water Utilities Ltd<br>28/39/39/0202<br>1<br>Barrow Hill Pumping Station - Borehole<br>Environment Agency, Thames Region<br>Public Water Supply: Potable Water Supply - Direct<br>Water may be abstracted from a single point<br>Groundwater<br>Not Supplied<br>Not Supplied<br>Barrow Hill Pumping Station<br>01 January<br>31 December<br>26th September 2002<br>Not Supplied<br>Located by supplier to within 10m      | A9NW<br>(SE)                                    | 626                                | 2       | 527640<br>183690 |

| Map<br>ID |                                                                                       | Details                                                                                                                                                             | Quadrant<br>Reference<br>(Compass<br>Direction) | Estimated<br>Distance<br>From Site | Contact | NGR              |
|-----------|---------------------------------------------------------------------------------------|---------------------------------------------------------------------------------------------------------------------------------------------------------------------|-------------------------------------------------|------------------------------------|---------|------------------|
|           | Water Abstractions                                                                    |                                                                                                                                                                     |                                                 |                                    |         |                  |
|           | Operator:<br>Licence Number:<br>Permit Version:<br>Location:<br>Authority:            | Zoological Society Of London<br>28/39/39/0035<br>100<br>Borehole At Regent'S Park, London Nw1<br>Environment Agency, Thames Region                                  | A9SE<br>(SE)                                    | 1083                               | 2       | 528000<br>183400 |
|           | Abstraction:<br>Abstraction Type:<br>Source:<br>Daily Rate (m3):<br>Yearly Rate (m3): | Zoos/Kennels/Štables: Animal Watering & General Use (Non Agricultural)<br>Water may be abstracted from a single point<br>Groundwater<br>59<br>681                   |                                                 |                                    |         |                  |
|           | Details:<br>Authorised Start:<br>Authorised End:                                      | Regent'S Park, London Nw1<br>01 January<br>31 December                                                                                                              |                                                 |                                    |         |                  |
|           | Permit Start Date:<br>Permit End Date:<br>Positional Accuracy:                        | 4th April 1966<br>Not Supplied<br>Located by supplier to within 100m                                                                                                |                                                 |                                    |         |                  |
|           | Water Abstractions                                                                    |                                                                                                                                                                     |                                                 |                                    |         |                  |
|           | Operator:<br>Licence Number:<br>Permit Version:<br>Location:                          | British Waterways Board<br>28/39/39/0173<br>100<br>Oval Road, Camden - Grand Union Regents Canal                                                                    | A15SW<br>(E)                                    | 1260                               | 2       | 528490<br>184020 |
|           | Authority:<br>Abstraction:<br>Abstraction Type:<br>Source:                            | Environment Agency, Thames Region<br>Other Industrial/Commercial/Public Services: Non-Evaporative Cooling<br>Water may be abstracted from a single point<br>Surface |                                                 |                                    |         |                  |
|           | Daily Rate (m3):<br>Yearly Rate (m3):<br>Details:                                     | 20<br>7000<br>Land At Oval Road, Camden, London                                                                                                                     |                                                 |                                    |         |                  |
|           | Authorised Start:<br>Authorised End:<br>Permit Start Date:<br>Permit End Date:        | 01 January<br>31 December<br>8th December 1994<br>Not Supplied                                                                                                      |                                                 |                                    |         |                  |
|           | Positional Accuracy:                                                                  | Located by supplier to within 10m                                                                                                                                   |                                                 |                                    |         |                  |
|           | Water Abstractions                                                                    |                                                                                                                                                                     |                                                 |                                    |         |                  |
|           | Operator:<br>Licence Number:<br>Permit Version:                                       | Canal And River Trust<br>28/39/39/0164<br>101                                                                                                                       | A15SW<br>(E)                                    | 1270                               | 2       | 528500<br>184020 |
|           | Location:<br>Authority:                                                               | Southampton Bridge, London, Nw8 - Regents Canal<br>Environment Agency, Thames Region                                                                                |                                                 |                                    |         |                  |
|           | Abstraction:<br>Abstraction Type:<br>Source:                                          | Amenity: Spray Irrigation - Direct<br>Water may be abstracted from a single point<br>Surface                                                                        |                                                 |                                    |         |                  |
|           | Daily Rate (m3):<br>Yearly Rate (m3):<br>Details:                                     | Not Supplied<br>Not Supplied<br>Pipeline Alongside The Regents Canal, London                                                                                        |                                                 |                                    |         |                  |
|           | Authorised Start:<br>Authorised End:<br>Permit Start Date:<br>Permit End Date:        | 01 January<br>31 December<br>17th December 2007<br>Not Supplied                                                                                                     |                                                 |                                    |         |                  |
|           |                                                                                       | Located by supplier to within 10m                                                                                                                                   |                                                 |                                    |         |                  |
|           | Water Abstractions                                                                    |                                                                                                                                                                     |                                                 |                                    |         |                  |
|           | Operator:<br>Licence Number:<br>Permit Version:                                       | British Waterways Board<br>28/39/39/0164<br>100                                                                                                                     | A15SW<br>(E)                                    | 1270                               | 2       | 528500<br>184020 |
|           | Location:<br>Authority:                                                               | Southampton Bridge, London, Nw8 - Regents Canal<br>Environment Agency, Thames Region                                                                                |                                                 |                                    |         |                  |
|           | Abstraction:<br>Abstraction Type:<br>Source:                                          | Amenity: Spray Irrigation - Direct<br>Water may be abstracted from a single point<br>Surface                                                                        |                                                 |                                    |         |                  |
|           | Daily Rate (m3):<br>Yearly Rate (m3):<br>Details:                                     | 3840<br>1<br>Pipeline Alongside The Regents Canal, London                                                                                                           |                                                 |                                    |         |                  |
|           | Authorised Start:<br>Authorised End:<br>Permit Start Date:                            | 01 January<br>31 December<br>25th April 1983                                                                                                                        |                                                 |                                    |         |                  |
|           | Permit End Date:<br>Positional Accuracy:                                              | Not Supplied<br>Located by supplier to within 10m                                                                                                                   |                                                 |                                    |         |                  |