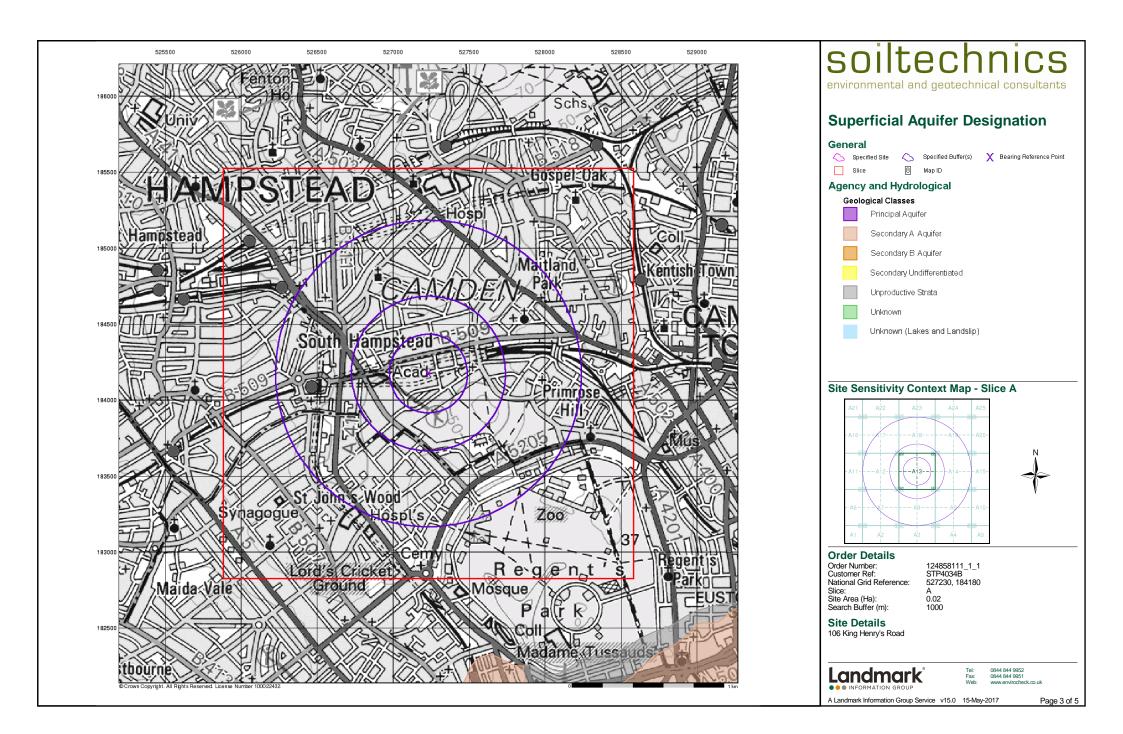

environmental and geotechnical consultants

| Data Type                                                         | Page<br>Number | On Site | 0 to 250m | 251 to 500m | 501 to 1000m<br>(*up to 2000m) |
|-------------------------------------------------------------------|----------------|---------|-----------|-------------|--------------------------------|
| Geological                                                        |                |         |           |             |                                |
| BGS 1:625,000 Solid Geology                                       | pg 12          | Yes     | n/a       | n/a         | n/a                            |
| BGS Estimated Soil Chemistry                                      |                |         |           |             |                                |
| BGS Recorded Mineral Sites                                        |                |         |           |             |                                |
| BGS Urban Soil Chemistry                                          | pg 12          |         | Yes       | Yes         | Yes                            |
| BGS Urban Soil Chemistry Averages                                 | pg 14          | Yes     |           |             |                                |
| CBSCB Compensation District                                       |                |         | n/a       | n/a         | n/a                            |
| Coal Mining Affected Areas                                        |                |         | n/a       | n/a         | n/a                            |
| Mining Instability                                                |                |         | n/a       | n/a         | n/a                            |
| Man-Made Mining Cavities                                          |                |         |           |             |                                |
| Natural Cavities                                                  |                |         |           |             |                                |
| Non Coal Mining Areas of Great Britain                            |                |         |           | n/a         | n/a                            |
| Potential for Collapsible Ground Stability Hazards                | pg 15          | Yes     |           | n/a         | n/a                            |
| Potential for Compressible Ground Stability Hazards               |                |         |           | n/a         | n/a                            |
| Potential for Ground Dissolution Stability Hazards                |                |         |           | n/a         | n/a                            |
| Potential for Landslide Ground Stability Hazards                  | pg 15          | Yes     |           | n/a         | n/a                            |
| Potential for Running Sand Ground Stability Hazards               |                |         |           | n/a         | n/a                            |
| Potential for Shrinking or Swelling Clay Ground Stability Hazards | pg 15          | Yes     |           | n/a         | n/a                            |
| Radon Potential - Radon Affected Areas                            |                |         | n/a       | n/a         | n/a                            |
| Radon Potential - Radon Protection Measures                       |                |         | n/a       | n/a         | n/a                            |
| Industrial Land Use                                               |                |         |           |             |                                |
| Contemporary Trade Directory Entries                              | pg 16          |         | 3         | 26          | 163                            |
| Fuel Station Entries                                              | pg 32          |         |           |             | 4                              |
| Points of Interest - Commercial Services                          | pg 32          |         | 1         | 24          | 28                             |
| Points of Interest - Education and Health                         | pg 36          |         |           |             | 1                              |
| Points of Interest - Manufacturing and Production                 | pg 37          |         |           |             | 14                             |
| Points of Interest - Public Infrastructure                        | pg 38          |         |           | 1           | 7                              |
| Points of Interest - Recreational and Environmental               | pg 38          |         | 2         | 2           | 22                             |
| Gas Pipelines                                                     |                |         |           |             |                                |
| Underground Electrical Cables                                     | pg 41          |         | 2         | 24          | 44                             |