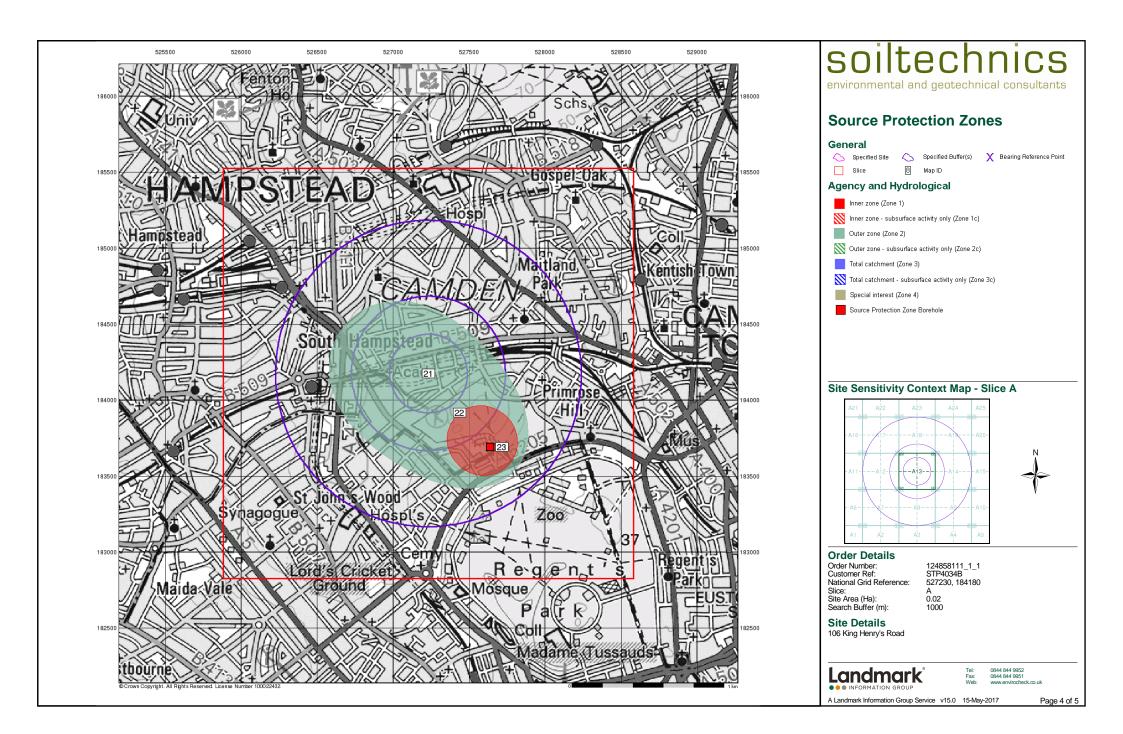

#### Report Version v53.0

environmental and geotechnical consultants

| Data Type                                                     | Page<br>Number | On Site | 0 to 250m | 251 to 500m | 501 to 1000m<br>(*up to 2000m) |
|---------------------------------------------------------------|----------------|---------|-----------|-------------|--------------------------------|
| Agency & Hydrological                                         |                |         |           |             |                                |
| BGS Groundwater Flooding Susceptibility                       |                |         |           |             | n/a                            |
| Contaminated Land Register Entries and Notices                |                |         |           |             |                                |
| Discharge Consents                                            | pg 1           |         |           |             | 1                              |
| Prosecutions Relating to Controlled Waters                    |                |         | n/a       | n/a         | n/a                            |
| Enforcement and Prohibition Notices                           |                |         |           |             |                                |
| Integrated Pollution Controls                                 |                |         |           |             |                                |
| Integrated Pollution Prevention And Control                   |                |         |           |             |                                |
| Local Authority Integrated Pollution Prevention And Control   |                |         |           |             |                                |
| Local Authority Pollution Prevention and Controls             | pg 1           |         |           | 2           | 16                             |
| Local Authority Pollution Prevention and Control Enforcements |                |         |           |             |                                |
| Nearest Surface Water Feature                                 | pg 3           |         |           | Yes         |                                |
| Pollution Incidents to Controlled Waters                      | pg 3           |         |           |             | 2                              |
| Prosecutions Relating to Authorised Processes                 |                |         |           |             |                                |
| Registered Radioactive Substances                             |                |         |           |             |                                |
| River Quality                                                 | pg 4           |         |           |             | 1                              |
| River Quality Biology Sampling Points                         |                |         |           |             |                                |
| River Quality Chemistry Sampling Points                       |                |         |           |             |                                |
| Substantiated Pollution Incident Register                     |                |         |           |             |                                |
| Water Abstractions                                            | pg 4           |         |           | 4           | 3 (*16)                        |
| Water Industry Act Referrals                                  |                |         |           |             |                                |
| Groundwater Vulnerability                                     | pg 9           | Yes     | n/a       | n/a         | n/a                            |
| Drift Deposits                                                |                |         | n/a       | n/a         | n/a                            |
| Bedrock Aquifer Designations                                  | pg 9           | Yes     | n/a       | n/a         | n/a                            |
| Superficial Aquifer Designations                              |                |         | n/a       | n/a         | n/a                            |
| Source Protection Zones                                       | pg 10          | 1       |           | 1           | 1                              |
| Extreme Flooding from Rivers or Sea without Defences          |                |         |           | n/a         | n/a                            |
| Flooding from Rivers or Sea without Defences                  |                |         |           | n/a         | n/a                            |
| Areas Benefiting from Flood Defences                          |                |         |           | n/a         | n/a                            |
| Flood Water Storage Areas                                     |                |         |           | n/a         | n/a                            |
| Flood Defences                                                |                |         |           | n/a         | n/a                            |
| OS Water Network Lines                                        | pg 10          |         | 1         |             | 2                              |