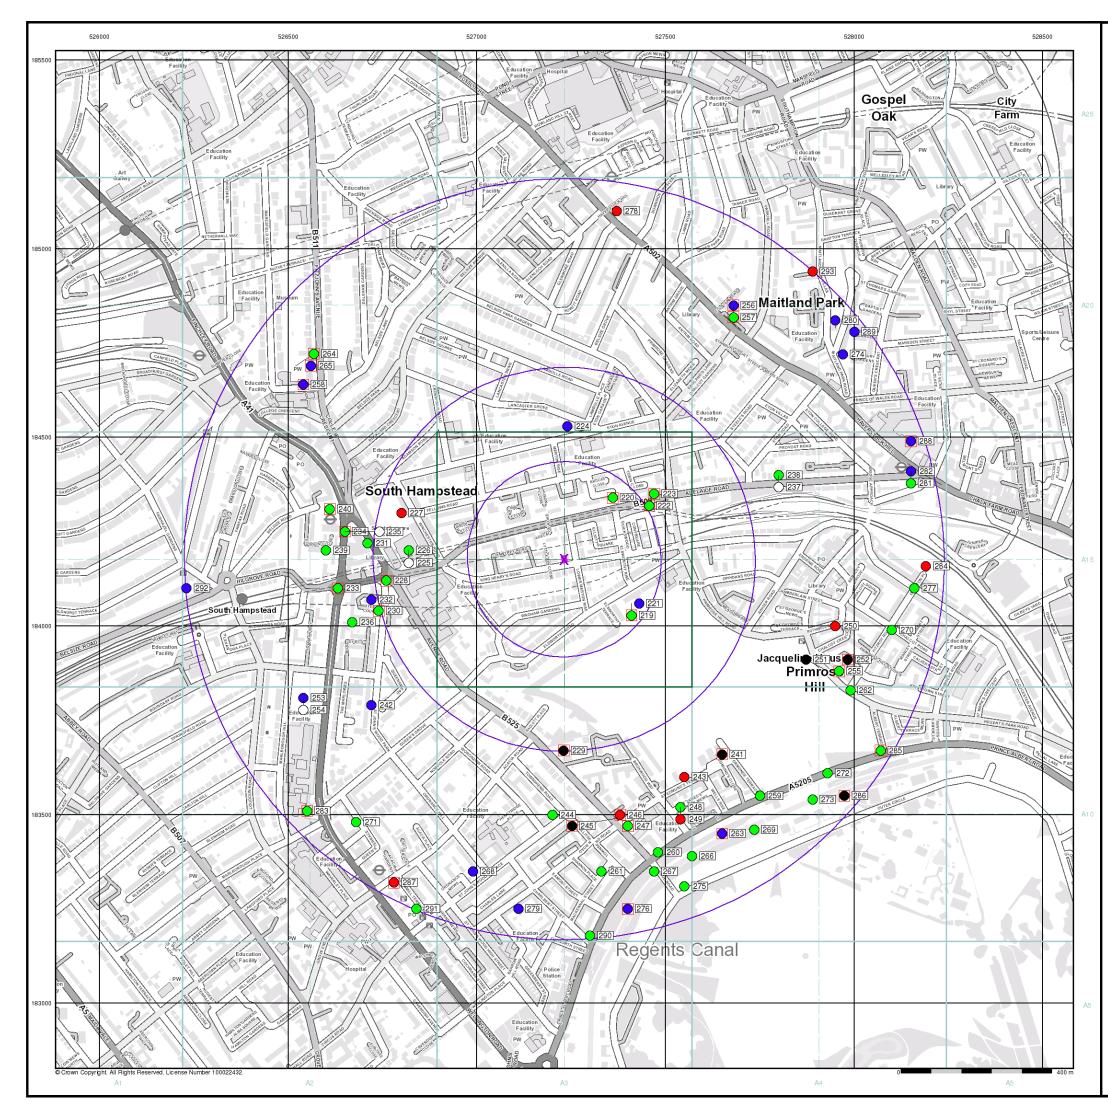

environmental and geotechnical consultants

| Map<br>ID |                                                                                                                                                                                                                                                                          | Details                                                                                                                                                                                                                                                                                                                                                        | Quadrant<br>Reference<br>(Compass<br>Direction) | Estimated<br>Distance<br>From Site | Contact | NGR              |
|-----------|--------------------------------------------------------------------------------------------------------------------------------------------------------------------------------------------------------------------------------------------------------------------------|----------------------------------------------------------------------------------------------------------------------------------------------------------------------------------------------------------------------------------------------------------------------------------------------------------------------------------------------------------------|-------------------------------------------------|------------------------------------|---------|------------------|
|           | Discharge Consent                                                                                                                                                                                                                                                        | S                                                                                                                                                                                                                                                                                                                                                              |                                                 |                                    |         |                  |
| 1         | Operator:<br>Property Type:<br>Location:<br>Authority:<br>Catchment Area:<br>Reference:<br>Permit Version:<br>Effective Date:<br>Issued Date:<br>Revocation Date:<br>Discharge Type:<br>Discharge<br>Environment:<br>Receiving Water:<br>Status:<br>Positional Accuracy: | Thames Water Utilities Ltd<br>WTW/WATER COLLECTION/TREATMENT/SUPPLY<br>Barrow Hill<br>Environment Agency, Thames Region<br>Not Supplied<br>Temp.0018<br>1<br>15th September 1989<br>15th September 1989<br>5th October 2000<br>Trade Effluent<br>Freshwater Stream/River<br>River Thames<br>Authorisation revokedRevoked<br>Located by supplier to within 100m | A9NW<br>(SE)                                    | 675                                | 2       | 527600<br>183600 |
|           |                                                                                                                                                                                                                                                                          | ,                                                                                                                                                                                                                                                                                                                                                              |                                                 |                                    |         |                  |
| 2         | Name:<br>Location:<br>Authority:<br>Permit Reference:<br>Dated:<br>Process Type:<br>Description:<br>Status:                                                                                                                                                              | Iution Prevention and Controls<br>Kings Dry Cleaners<br>25 Winchester Road, London, E4<br>London Borough of Waltham Forest, Environmental Health Department<br>DC05<br>6th July 2007<br>Local Authority Pollution Prevention and Control<br>PG6/46 Dry cleaning<br>Permitted<br>Manually positioned to the address or location                                 | A12NE<br>(W)                                    | 433                                | 3       | 526812<br>184310 |
|           | Local Authority Pol                                                                                                                                                                                                                                                      | Iution Prevention and Controls                                                                                                                                                                                                                                                                                                                                 |                                                 |                                    |         |                  |
| 3         | Name:<br>Location:<br>Authority:<br>Permit Reference:<br>Dated:<br>Process Type:<br>Description:<br><b>Status:</b><br>Positional Accuracy:                                                                                                                               | Chequers Textile Care Ltd<br>48 Englands Lane, London, Nw3 4ue<br>London Borough of Camden, Pollution Projects Team<br>PPC/DC47<br>5th December 2006<br>Local Authority Pollution Prevention and Control<br>PG6/46 Dry cleaning<br><b>Permitted</b><br>Located by supplier to within 10m                                                                       | A18SE<br>(NE)                                   | 475                                | 4       | 527498<br>184580 |
|           | Local Authority Pol                                                                                                                                                                                                                                                      | Iution Prevention and Controls                                                                                                                                                                                                                                                                                                                                 |                                                 |                                    |         |                  |
| 4         | Name:<br>Location:<br>Authority:<br>Permit Reference:<br>Dated:<br>Process Type:<br>Description:<br><b>Status:</b><br>Positional Accuracy:                                                                                                                               | Swiss Cottage Dry Cleaners<br>121 Finchley Road, London, Nw3 6hy<br>London Borough of Camden, Pollution Projects Team<br>PPC/DC10<br>12th January 2007<br>Local Authority Pollution Prevention and Control<br>PG6/46 Dry cleaning<br><b>Permitted</b><br>Located by supplier to within 10m                                                                     | A12NE<br>(W)                                    | 606                                | 4       | 526626<br>184270 |
|           | Local Authority Pol                                                                                                                                                                                                                                                      | Iution Prevention and Controls                                                                                                                                                                                                                                                                                                                                 |                                                 |                                    |         |                  |
| 5         | Name:<br>Location:<br>Authority:<br>Permit Reference:<br>Dated:<br>Process Type:<br>Description:<br><b>Status:</b><br>Positional Accuracy:                                                                                                                               | Primrose Valet<br>91 Regent'S Park Road, London, Nw1 8ur<br>London Borough of Camden, Pollution Projects Team<br>PPC/DC53<br>28th January 2009<br>Local Authority Pollution Prevention and Control<br>PG6/46 Dry cleaning<br><b>Permitted</b><br>Manually positioned to the address or location                                                                | A14SE<br>(E)                                    | 679                                | 4       | 527917<br>184155 |
|           | -                                                                                                                                                                                                                                                                        | Iution Prevention and Controls                                                                                                                                                                                                                                                                                                                                 |                                                 |                                    |         |                  |
| 6         | Name:<br>Location:<br>Authority:<br>Permit Reference:<br>Dated:<br>Process Type:<br>Description:<br>Status:                                                                                                                                                              | The Dry Cleaners Of Hampstead<br>80 Haverstock Hill, London, Nw3 2be<br>London Borough of Camden, Pollution Projects Team<br>PPC/DC41<br>25th June 2007<br>Local Authority Pollution Prevention and Control<br>PG6/46 Dry cleaning<br><b>Permitted</b><br>Located by supplier to within 10m                                                                    | A19SW<br>(NE)                                   | 812                                | 4       | 527875<br>184684 |
|           | Local Authority Pol                                                                                                                                                                                                                                                      | Iution Prevention and Controls                                                                                                                                                                                                                                                                                                                                 |                                                 |                                    |         |                  |
| 7         | Name:<br>Location:<br>Authority:<br>Permit Reference:<br>Dated:<br>Process Type:<br>Description:<br>Status:                                                                                                                                                              | lvy Dry Cleaner<br>4 Queens Terrace, London, Nw8 6dx<br>Westminster City Council, Environmental Health Department<br>06/40583/E1EP<br>14th September 2007<br>Local Authority Pollution Prevention and Control<br>PG6/46 Dry cleaning<br>Permitted<br>Manually positioned to the address or location                                                            | A7NE<br>(SW)                                    | 841                                | 5       | 526672<br>183539 |

| Map<br>ID |                                                                                                                                            | Details                                                                                                                                                                                                                                                                                                                   | Quadrant<br>Reference<br>(Compass<br>Direction) | Estimated<br>Distance<br>From Site | Contact | NGR              |
|-----------|--------------------------------------------------------------------------------------------------------------------------------------------|---------------------------------------------------------------------------------------------------------------------------------------------------------------------------------------------------------------------------------------------------------------------------------------------------------------------------|-------------------------------------------------|------------------------------------|---------|------------------|
|           | Local Authority Pol                                                                                                                        | lution Prevention and Controls                                                                                                                                                                                                                                                                                            |                                                 |                                    |         |                  |
| 8         | Name:<br>Location:<br>Authority:<br>Permit Reference:<br>Dated:<br>Process Type:<br>Description:<br><b>Status:</b><br>Positional Accuracy: | B P Harmony<br>104a Finchley Road, London, NW3 5EY<br>London Borough of Camden, Pollution Projects Team<br>Not Given<br>1st July 1999<br>Local Authority Air Pollution Control<br>PG1/14 Petrol filling station<br><b>Authorised</b><br>Automatically positioned to the address                                           | A17SW<br>(NW)                                   | 841                                | 4       | 526471<br>184554 |
|           | Local Authority Pol                                                                                                                        | lution Prevention and Controls                                                                                                                                                                                                                                                                                            |                                                 |                                    |         |                  |
| 8         | Name:<br>Location:<br>Authority:<br>Permit Reference:<br>Dated:<br>Process Type:<br>Description:<br>Status:                                | Bp Harmony<br>104a Finchley Road, LONDON, NW3 5EY<br>London Borough of Camden, Pollution Projects Team<br>PPC18<br>1st July 1999<br>Local Authority Pollution Prevention and Control<br>PG1/14 Petrol filling station<br><b>Permitted</b><br>Automatically positioned to the address                                      | A17SW<br>(NW)                                   | 841                                | 4       | 526471<br>184554 |
|           | Local Authority Pol                                                                                                                        | lution Prevention and Controls                                                                                                                                                                                                                                                                                            |                                                 |                                    |         |                  |
| 9         | Name:<br>Location:<br>Authority:<br>Permit Reference:<br>Dated:<br>Process Type:<br>Description:<br><b>Status:</b><br>Positional Accuracy: | St John'S Wood Dry Cleaners<br>47 Charlbert Street, London, NW8 6JN<br>Westminster City Council, Environmental Health Department<br>09/53345/EE1EP<br>10th November 2009<br>Local Authority Pollution Prevention and Control<br>PG6/46 Dry cleaning<br><b>Permitted</b><br>Manually positioned to the address or location | A8SW<br>(S)                                     | 849                                | 5       | 527114<br>183327 |
|           | Local Authority Pol                                                                                                                        | lution Prevention and Controls                                                                                                                                                                                                                                                                                            |                                                 |                                    |         |                  |
| 10        | Name:<br>Location:<br>Authority:<br>Permit Reference:<br>Dated:<br>Process Type:<br>Description:<br><b>Status:</b><br>Positional Accuracy: | Swan Dry Cleaners<br>163 Haverstock Hill, London, Nw3 4qt<br>London Borough of Camden, Pollution Projects Team<br>PPC/DC42<br>24th January 2007<br>Local Authority Pollution Prevention and Control<br>PG6/46 Dry cleaning<br><b>Permitted</b><br>Located by supplier to within 10m                                       | A18NE<br>(N)                                    | 858                                | 4       | 527371<br>185032 |
|           | Local Authority Pol                                                                                                                        | lution Prevention and Controls                                                                                                                                                                                                                                                                                            |                                                 |                                    |         |                  |
| 10        | Name:<br>Location:<br>Authority:<br>Permit Reference:<br>Dated:<br>Process Type:<br>Description:<br><b>Status:</b><br>Positional Accuracy: | Perkins Dry Cleaners<br>171 Haverstock Hill, London, Nw3 4qs<br>London Borough of Camden, Pollution Projects Team<br>PPC/DC7<br>12th January 2007<br>Local Authority Pollution Prevention and Control<br>PG6/46 Dry cleaning<br><b>Permitted</b><br>Located by supplier to within 10m                                     | A18NE<br>(N)                                    | 877                                | 4       | 527342<br>185055 |
|           | Local Authority Pol                                                                                                                        | lution Prevention and Controls                                                                                                                                                                                                                                                                                            |                                                 |                                    |         |                  |
| 11        | Name:<br>Location:<br>Authority:<br>Permit Reference:<br>Dated:<br>Process Type:<br>Description:<br>Status:                                | Pyramid Cleaners<br>52 Besize Lane, London, Nw3 5ar<br>London Borough of Camden, Pollution Projects Team<br>PPC/DC8<br>1st January 2007<br>Local Authority Pollution Prevention and Control<br>PG6/46 Dry cleaning<br><b>Permitted</b><br>Located by supplier to within 10m                                               | A17NE<br>(NW)                                   | 877                                | 4       | 526872<br>184985 |
|           | Local Authority Pol                                                                                                                        | lution Prevention and Controls                                                                                                                                                                                                                                                                                            |                                                 |                                    |         |                  |
| 12        | Name:<br>Location:<br>Authority:<br>Permit Reference:<br>Dated:<br>Process Type:<br>Description:<br>Status:                                | Masterclean Dry Cleaners<br>6 Langtry Walk, London, Nw8 0du<br>London Borough of Camden, Pollution Projects Team<br>PPC/DC38<br>12th January 2007<br>Local Authority Pollution Prevention and Control<br>PG6/46 Dry cleaning<br><b>Permitted</b><br>Located by supplier to within 10m                                     | A12SW<br>(W)                                    | 892                                | 4       | 526352<br>184004 |

| Map<br>ID |                                                                                                                                                                                                                      | Details                                                                                                                                                                                                                                                                                                                                             | Quadrant<br>Reference<br>(Compass<br>Direction) | Estimated<br>Distance<br>From Site | Contact | NGR              |
|-----------|----------------------------------------------------------------------------------------------------------------------------------------------------------------------------------------------------------------------|-----------------------------------------------------------------------------------------------------------------------------------------------------------------------------------------------------------------------------------------------------------------------------------------------------------------------------------------------------|-------------------------------------------------|------------------------------------|---------|------------------|
| 13        | Name:<br>Location:<br>Authority:<br>Permit Reference:<br>Dated:<br>Process Type:<br>Description:<br>Status:                                                                                                          | Iution Prevention and Controls<br>Lex Volvo<br>1 Dumpton Place, Gloucester Avenue, Chalk Farm, LONDON, NW1 8JB<br>London Borough of Camden, Pollution Projects Team<br>Not Given<br>7th January 1994<br>Local Authority Air Pollution Control<br>PG6/34 Respraying of road vehicles<br>Authorised<br>Manually positioned to the address or location | A14SE<br>(E)                                    | 927                                | 4       | 528165<br>184138 |
|           | Local Authority Pol                                                                                                                                                                                                  | Iution Prevention and Controls                                                                                                                                                                                                                                                                                                                      |                                                 |                                    |         |                  |
| 14        | Name:<br>Location:<br>Authority:<br>Permit Reference:<br>Dated:<br>Process Type:<br>Description:<br><b>Status:</b><br>Positional Accuracy:                                                                           | Connoisseur Dry Cleaners<br>3-5 Fairhazel Gardens, London, Nw6 3qe<br>London Borough of Camden, Pollution Projects Team<br>PPC/DC11<br>12th January 2007<br>Local Authority Pollution Prevention and Control<br>PG6/46 Dry cleaning<br><b>Permitted</b><br>Located by supplier to within 10m                                                        | A12SW<br>(W)                                    | 966                                | 4       | 526262<br>184119 |
|           | Local Authority Pol                                                                                                                                                                                                  | lution Prevention and Controls                                                                                                                                                                                                                                                                                                                      |                                                 |                                    |         |                  |
| 14        | Name:<br>Location:<br>Authority:<br>Permit Reference:<br>Dated:<br>Process Type:<br>Description:<br><b>Status:</b><br>Positional Accuracy:                                                                           | Sqweaky Clean Professional Dry Cleaners<br>13 Fairhazel Gardens, London, Nw6 3qe<br>London Borough of Camden, Pollution Projects Team<br>PPC/DC37<br>12th January 2007<br>Local Authority Pollution Prevention and Control<br>PG6/46 Dry cleaning<br><b>Permitted</b><br>Located by supplier to within 10m                                          | A12SW<br>(W)                                    | 990                                | 4       | 526237<br>184134 |
|           | Local Authority Pol                                                                                                                                                                                                  | lution Prevention and Controls                                                                                                                                                                                                                                                                                                                      |                                                 |                                    |         |                  |
| 15        | Name:<br>Location:<br>Authority:<br>Permit Reference:<br>Dated:<br>Process Type:<br>Description:<br><b>Status:</b><br>Positional Accuracy:                                                                           | Johnsons Cleaners<br>69 St Johns Wood High Street, London, Nw8 7nl<br>Westminster City Council, Environmental Health Department<br>06/40583/EE1EP<br>7th September 2007<br>Local Authority Pollution Prevention and Control<br>PG6/46 Dry cleaning<br><b>Site Closed</b><br>Manually positioned to the address or location                          | A8SW<br>(S)                                     | 982                                | 5       | 526938<br>183230 |
|           | Local Authority Pol                                                                                                                                                                                                  | lution Prevention and Controls                                                                                                                                                                                                                                                                                                                      |                                                 |                                    |         |                  |
| 15        | Name:<br>Location:<br>Authority:<br>Permit Reference:<br>Dated:<br>Process Type:<br>Description:<br><b>Status:</b><br>Positional Accuracy:                                                                           | Madame George<br>9 Circus Road, London, Nw8 6nx<br>Westminster City Council, Environmental Health Department<br>06/39117/EE1EP<br>7th September 2007<br>Local Authority Pollution Prevention and Control<br>PG6/46 Dry cleaning<br>Permitted<br>Manually positioned to the address or location                                                      | A8SW<br>(S)                                     | 997                                | 5       | 526902<br>183227 |
|           | Nearest Surface Wa                                                                                                                                                                                                   | iter Feature                                                                                                                                                                                                                                                                                                                                        |                                                 |                                    |         |                  |
|           |                                                                                                                                                                                                                      |                                                                                                                                                                                                                                                                                                                                                     | A12NE<br>(W)                                    | 462                                | -       | 526776<br>184286 |
|           | Pollution Incidents                                                                                                                                                                                                  | to Controlled Waters                                                                                                                                                                                                                                                                                                                                | (vv)                                            |                                    |         | 104200           |
| 16        | Property Type:<br>Location:<br>Authority:<br>Pollutant:<br>Note:<br>Incident Date:<br>Incident Reference:<br>Catchment Area:<br>Receiving Water:<br>Cause of Incident:<br>Incident Severity:<br>Positional Accuracy: | Not Given<br>Hampstead Road Lock, CAMDEN TOWN<br>Environment Agency, Thames Region<br>Oils - Unknown<br>Not Supplied<br>17th December 1998<br>THNE1998041401<br>Not Given<br>Not Given<br>Not Given<br>Category 3 - Minor Incident<br>Located by supplier to within 100m                                                                            | A14SE<br>(E)                                    | 780                                | 2       | 528000<br>184000 |

| Map<br>ID |                                                                                                                                                                                                                                                                                                | Details                                                                                                                                                                                                                                                                                                                                                                                                                                | Quadrant<br>Reference<br>(Compass<br>Direction) | Estimated<br>Distance<br>From Site | Contact | NGR              |
|-----------|------------------------------------------------------------------------------------------------------------------------------------------------------------------------------------------------------------------------------------------------------------------------------------------------|----------------------------------------------------------------------------------------------------------------------------------------------------------------------------------------------------------------------------------------------------------------------------------------------------------------------------------------------------------------------------------------------------------------------------------------|-------------------------------------------------|------------------------------------|---------|------------------|
|           | Pollution Incidents                                                                                                                                                                                                                                                                            | to Controlled Waters                                                                                                                                                                                                                                                                                                                                                                                                                   |                                                 |                                    |         |                  |
| 17        | Property Type:<br>Location:<br>Authority:<br>Pollutant:<br>Note:<br>Incident Date:<br>Incident Reference:<br>Catchment Area:<br>Receiving Water:<br>Cause of Incident:<br>Incident Severity:<br>Positional Accuracy:                                                                           | Not Given<br>LONDON, NW8<br>Environment Agency, Thames Region<br>Miscellaneous - Natural<br>Not Supplied<br>10th September 1996<br>SE960481<br>Not Given<br>Not Given<br>Not Given<br>Category 3 - Minor Incident<br>Located by supplier to within 100m                                                                                                                                                                                | A8SE<br>(S)                                     | 971                                | 2       | 527300<br>183200 |
|           | River Quality                                                                                                                                                                                                                                                                                  |                                                                                                                                                                                                                                                                                                                                                                                                                                        |                                                 |                                    |         |                  |
|           | Name:<br>GQA Grade:<br>Reach:                                                                                                                                                                                                                                                                  | Guc (Paddington Arm)<br>River Quality E<br>Canal Feeder - Camden Road<br>10.5<br>Flow greater than 80 cumecs<br>Canal<br>2000                                                                                                                                                                                                                                                                                                          | A9SW<br>(SE)                                    | 863                                | 2       | 527641<br>183406 |
|           | Water Abstractions                                                                                                                                                                                                                                                                             |                                                                                                                                                                                                                                                                                                                                                                                                                                        |                                                 |                                    |         |                  |
| 18        | Operator:<br>Licence Number:<br>Permit Version:<br>Location:<br>Authority:<br>Abstraction:<br>Abstraction Type:<br>Source:<br>Daily Rate (m3):<br>Yearly Rate (m3):<br>Details:<br>Authorised Start:<br>Authorised End:<br>Permit Start Date:<br>Permit End Date:                              | London Borough Of Camden<br>28/39/39/0219<br>1<br>Swiss Cottage Open Space- Borehole<br>Environment Agency, Thames Region<br>Municipal Grounds: Spray Irrigation - Direct<br>Water may be abstracted from a single point<br>Groundwater<br>Not Supplied<br>Not Supplied<br>Swiss Cottage Open Space, Winchester Road, London.<br>01 January<br>31 December<br>1st April 2008<br>Not Supplied<br>Located by supplier to within 10m      | A12NE<br>(W)                                    | 437                                | 2       | 526800<br>184280 |
|           | Water Abstractions                                                                                                                                                                                                                                                                             |                                                                                                                                                                                                                                                                                                                                                                                                                                        |                                                 |                                    |         |                  |
| 19        |                                                                                                                                                                                                                                                                                                | London Borough Of Camden<br>Th/039/0039/087<br>1<br>Swiss Cottage Open Space- Borehole<br>Environment Agency, Thames Region<br>Municipal Grounds: Spray Irrigation - Direct<br>Water may be abstracted from a single point<br>Groundwater<br>Not Supplied<br>Not Supplied<br>Swiss Cottage Open Space, Winchester Road, London<br>01 April<br>31 March<br>5th December 2013<br>Not Supplied<br>Located by supplier to within 10m       | A12NE<br>(W)                                    | 482                                | 2       | 526750<br>184261 |
|           | Water Abstractions                                                                                                                                                                                                                                                                             |                                                                                                                                                                                                                                                                                                                                                                                                                                        |                                                 |                                    |         |                  |
| 19        | Operator:<br>Licence Number:<br>Permit Version:<br>Location:<br>Authority:<br>Abstraction Type:<br>Source:<br>Daily Rate (m3):<br>Yearly Rate (m3):<br>Yearly Rate (m3):<br>Details:<br>Authorised Start:<br>Authorised End:<br>Permit Start Date:<br>Permit End Date:<br>Positional Accuracy: | London Borough Of Camden<br>Th/039/0039/087<br>1<br>Swiss Cottage Open Space- Borehole<br>Environment Agency, Thames Region<br>Municipal Grounds: General Washing/Process Washing<br>Water may be abstracted from a single point<br>Groundwater<br>Not Supplied<br>Not Supplied<br>Swiss Cottage Open Space, Winchester Road, London<br>01 April<br>31 March<br>5th December 2013<br>Not Supplied<br>Located by supplier to within 10m | A12NE<br>(W)                                    | 482                                | 2       | 526750<br>184261 |

environmental and geotechnical consultants

| Map<br>ID |                                                                                                                                                                                                                                                                                                                                      | Details                                                                                                                                                                                                                                                                                                                                                                                                                          | Quadrant<br>Reference<br>(Compass<br>Direction) | Estimated<br>Distance<br>From Site | Contact | NGR              |
|-----------|--------------------------------------------------------------------------------------------------------------------------------------------------------------------------------------------------------------------------------------------------------------------------------------------------------------------------------------|----------------------------------------------------------------------------------------------------------------------------------------------------------------------------------------------------------------------------------------------------------------------------------------------------------------------------------------------------------------------------------------------------------------------------------|-------------------------------------------------|------------------------------------|---------|------------------|
| 19        | Water Abstractions<br>Operator:<br>Licence Number:<br>Permit Version:<br>Location:<br>Authority:<br>Abstraction:<br>Abstraction Type:<br>Source:<br>Daily Rate (m3):<br>Yearly Rate (m3):<br>Details:<br>Authorised Start:<br>Authorised Start:<br>Authorised End:<br>Permit Start Date:<br>Permit End Date:<br>Positional Accuracy: | London Borough Of Camden<br>Th/039/0039/087<br>1<br>Swiss Cottage Open Space- Borehole<br>Environment Agency, Thames Region<br>Municipal Grounds: Lake And Pond Throughflow<br>Water may be abstracted from a single point<br>Groundwater<br>Not Supplied<br>Not Supplied<br>Swiss Cottage Open Space, Winchester Road, London<br>01 April<br>31 March<br>5th December 2013<br>Not Supplied<br>Located by supplier to within 10m | A12NE<br>(W)                                    | 482                                | 2       | 526750<br>184261 |
| 20        | Water Abstractions<br>Operator:<br>Licence Number:<br>Permit Version:<br>Location:<br>Authority:<br>Abstraction Type:<br>Source:<br>Daily Rate (m3):<br>Yearly Rate (m3):<br>Details:<br>Authorised Start:<br>Authorised Start:<br>Authorised End:<br>Permit Start Date:<br>Permit End Date:<br>Positional Accuracy:                 | Thames Water Utilities Ltd<br>Th/039/0039/058<br>1<br>Borehole At Barrow Hill<br>Environment Agency, Thames Region<br>Public Water Supply: Potable Water Supply - Direct<br>Water may be abstracted from a single point<br>Groundwater<br>Not Supplied<br>Not Supplied<br>Not Supplied<br>O1 April<br>31 March<br>1st April 2013<br>Not Supplied<br>Located by supplier to within 10m                                            | A9NW<br>(SE)                                    | 618                                | 2       | 527636<br>183697 |
| 20        | Water Abstractions<br>Operator:<br>Licence Number:<br>Permit Version:<br>Location:<br>Authority:<br>Abstraction Type:<br>Source:<br>Daily Rate (m3):<br>Yearly Rate (m3):<br>Details:<br>Authorised Start:<br>Authorised Start:<br>Authorised End:<br>Permit Start Date:<br>Permit End Date:<br>Positional Accuracy:                 | Thames Water Utilities Ltd<br>28/39/39/0231<br>1<br>Barrow Hill Pumping Station - Borehole<br>Environment Agency, Thames Region<br>Public Water Supply: Potable Water Supply - Direct<br>Water may be abstracted from a single point<br>Groundwater<br>Not Supplied<br>Barrow Hill Pumping Station<br>01 January<br>31 December<br>1st April 2007<br>Not Supplied<br>Located by supplier to within 10m                           | A9NW<br>(SE)                                    | 626                                | 2       | 527640<br>183690 |
| 20        | Water Abstractions<br>Operator:<br>Licence Number:<br>Permit Version:<br>Location:<br>Authority:<br>Abstraction Type:<br>Source:<br>Daily Rate (m3):<br>Yearly Rate (m3):<br>Details:<br>Authorised Start:<br>Authorised Start:<br>Authorised End:<br>Permit Start Date:<br>Permit End Date:<br>Positional Accuracy:                 | Thames Water Utilities Ltd<br>28/39/39/0202<br>1<br>Barrow Hill Pumping Station - Borehole<br>Environment Agency, Thames Region<br>Public Water Supply: Potable Water Supply - Direct<br>Water may be abstracted from a single point<br>Groundwater<br>Not Supplied<br>Not Supplied<br>Barrow Hill Pumping Station<br>01 January<br>31 December<br>26th September 2002<br>Not Supplied<br>Located by supplier to within 10m      | A9NW<br>(SE)                                    | 626                                | 2       | 527640<br>183690 |

| Map<br>ID |                                                                                       | Details                                                                                                                                                             | Quadrant<br>Reference<br>(Compass<br>Direction) | Estimated<br>Distance<br>From Site | Contact | NGR              |
|-----------|---------------------------------------------------------------------------------------|---------------------------------------------------------------------------------------------------------------------------------------------------------------------|-------------------------------------------------|------------------------------------|---------|------------------|
|           | Water Abstractions                                                                    |                                                                                                                                                                     |                                                 |                                    |         |                  |
|           | Operator:<br>Licence Number:<br>Permit Version:<br>Location:<br>Authority:            | Zoological Society Of London<br>28/39/39/0035<br>100<br>Borehole At Regent'S Park, London Nw1<br>Environment Agency, Thames Region                                  | A9SE<br>(SE)                                    | 1083                               | 2       | 528000<br>183400 |
|           | Abstraction:<br>Abstraction Type:<br>Source:<br>Daily Rate (m3):<br>Yearly Rate (m3): | Zoos/Kennels/Štables: Animal Watering & General Use (Non Agricultural)<br>Water may be abstracted from a single point<br>Groundwater<br>59<br>681                   |                                                 |                                    |         |                  |
|           | Details:<br>Authorised Start:<br>Authorised End:                                      | Regent'S Park, London Nw1<br>01 January<br>31 December                                                                                                              |                                                 |                                    |         |                  |
|           | Permit Start Date:<br>Permit End Date:<br>Positional Accuracy:                        | 4th April 1966<br>Not Supplied<br>Located by supplier to within 100m                                                                                                |                                                 |                                    |         |                  |
|           | Water Abstractions                                                                    |                                                                                                                                                                     |                                                 |                                    |         |                  |
|           | Operator:<br>Licence Number:<br>Permit Version:<br>Location:                          | British Waterways Board<br>28/39/39/0173<br>100<br>Oval Road, Camden - Grand Union Regents Canal                                                                    | A15SW<br>(E)                                    | 1260                               | 2       | 528490<br>184020 |
|           | Authority:<br>Abstraction:<br>Abstraction Type:<br>Source:                            | Environment Agency, Thames Region<br>Other Industrial/Commercial/Public Services: Non-Evaporative Cooling<br>Water may be abstracted from a single point<br>Surface |                                                 |                                    |         |                  |
|           | Daily Rate (m3):<br>Yearly Rate (m3):<br>Details:                                     | 20<br>7000<br>Land At Oval Road, Camden, London                                                                                                                     |                                                 |                                    |         |                  |
|           | Authorised Start:<br>Authorised End:<br>Permit Start Date:<br>Permit End Date:        | 01 January<br>31 December<br>8th December 1994<br>Not Supplied                                                                                                      |                                                 |                                    |         |                  |
|           | Positional Accuracy:                                                                  | Located by supplier to within 10m                                                                                                                                   |                                                 |                                    |         |                  |
|           | Water Abstractions                                                                    |                                                                                                                                                                     |                                                 |                                    |         |                  |
|           | Operator:<br>Licence Number:<br>Permit Version:                                       | Canal And River Trust<br>28/39/39/0164<br>101                                                                                                                       | A15SW<br>(E)                                    | 1270                               | 2       | 528500<br>184020 |
|           | Location:<br>Authority:                                                               | Southampton Bridge, London, Nw8 - Regents Canal<br>Environment Agency, Thames Region                                                                                |                                                 |                                    |         |                  |
|           | Abstraction:<br>Abstraction Type:<br>Source:                                          | Amenity: Spray Irrigation - Direct<br>Water may be abstracted from a single point<br>Surface                                                                        |                                                 |                                    |         |                  |
|           | Daily Rate (m3):<br>Yearly Rate (m3):<br>Details:                                     | Not Supplied<br>Not Supplied<br>Pipeline Alongside The Regents Canal, London                                                                                        |                                                 |                                    |         |                  |
|           | Authorised Start:<br>Authorised End:<br>Permit Start Date:<br>Permit End Date:        | 01 January<br>31 December<br>17th December 2007<br>Not Supplied                                                                                                     |                                                 |                                    |         |                  |
|           |                                                                                       | Located by supplier to within 10m                                                                                                                                   |                                                 |                                    |         |                  |
|           | Water Abstractions                                                                    |                                                                                                                                                                     |                                                 |                                    |         |                  |
|           | Operator:<br>Licence Number:<br>Permit Version:                                       | British Waterways Board<br>28/39/39/0164<br>100                                                                                                                     | A15SW<br>(E)                                    | 1270                               | 2       | 528500<br>184020 |
|           | Location:<br>Authority:                                                               | Southampton Bridge, London, Nw8 - Regents Canal<br>Environment Agency, Thames Region                                                                                |                                                 |                                    |         |                  |
|           | Abstraction:<br>Abstraction Type:<br>Source:                                          | Amenity: Spray Irrigation - Direct<br>Water may be abstracted from a single point<br>Surface                                                                        |                                                 |                                    |         |                  |
|           | Daily Rate (m3):<br>Yearly Rate (m3):<br>Details:                                     | 3840<br>1<br>Pipeline Alongside The Regents Canal, London                                                                                                           |                                                 |                                    |         |                  |
|           | Authorised Start:<br>Authorised End:<br>Permit Start Date:                            | 01 January<br>31 December<br>25th April 1983                                                                                                                        |                                                 |                                    |         |                  |
|           | Permit End Date:<br>Positional Accuracy:                                              | Not Supplied<br>Located by supplier to within 10m                                                                                                                   |                                                 |                                    |         |                  |