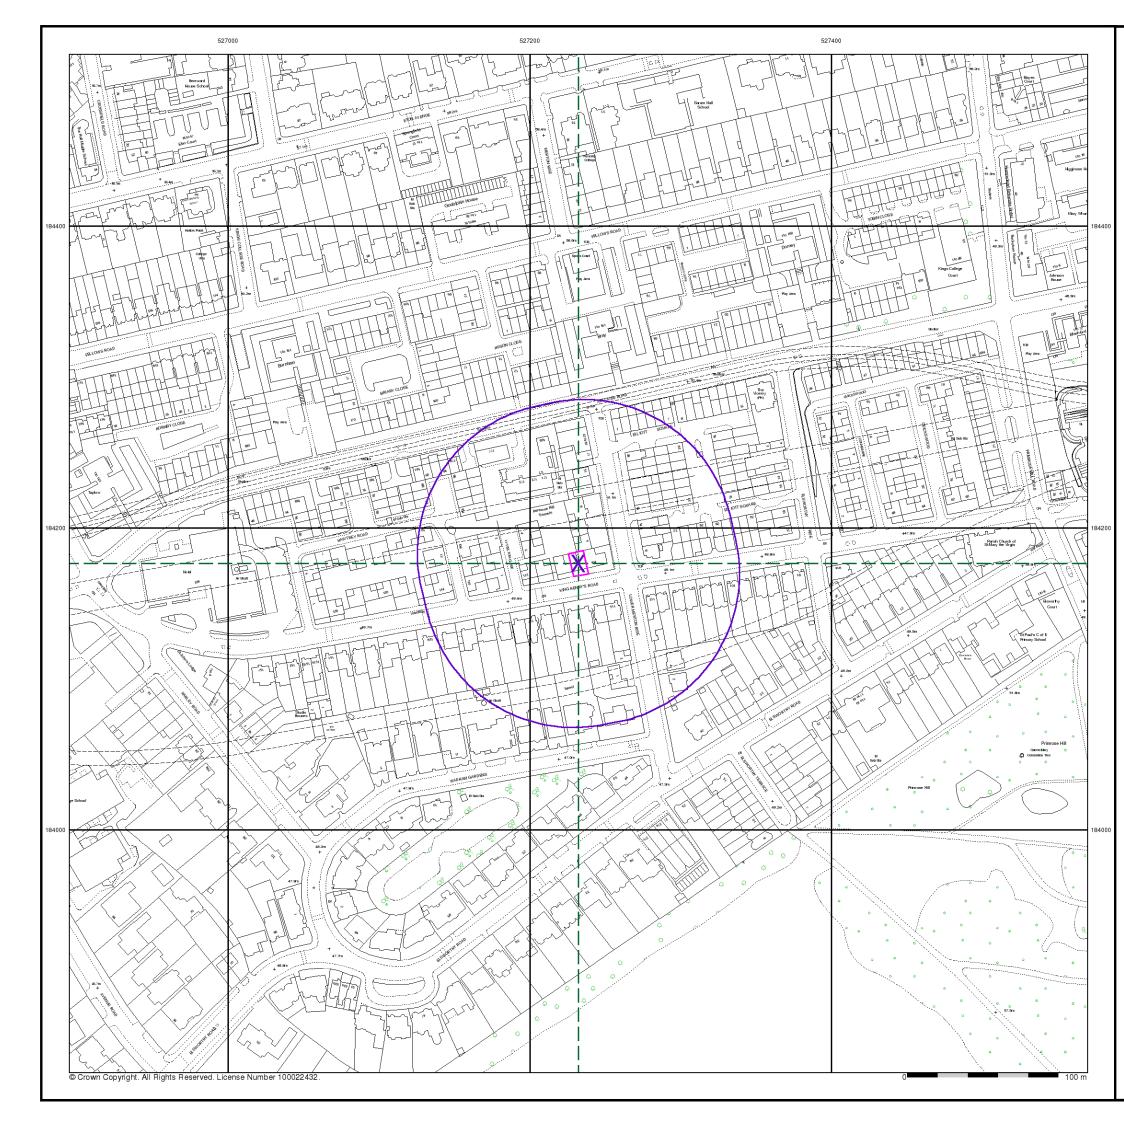

#### Customer Reference: STP4034B

National Grid Reference: 527230, 184180

Slice:

**`** 

Site Area (Ha): 0.02

Search Buffer (m): 1000

Site Details: 106 King Henry's Road