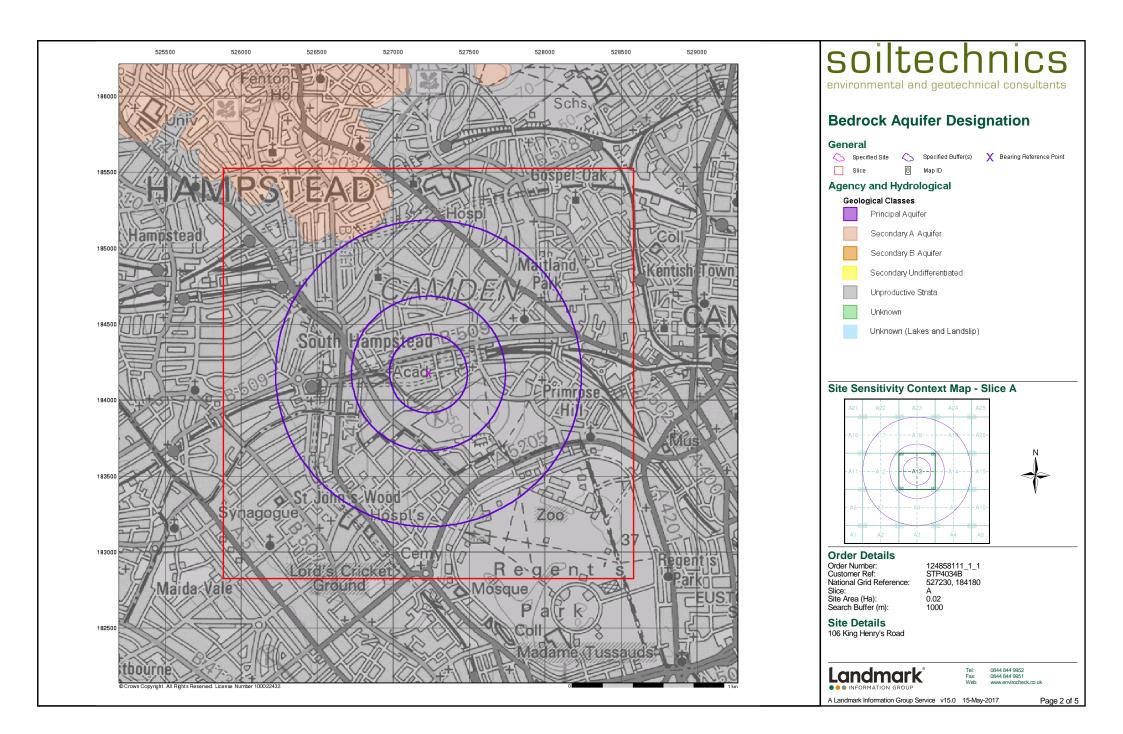

environmental and geotechnical consultants

| Data Type                                                         | Page<br>Number | On Site | 0 to 250m | 251 to 500m | 501 to 1000m<br>(*up to 2000m) |
|-------------------------------------------------------------------|----------------|---------|-----------|-------------|--------------------------------|
| Geological                                                        |                |         |           |             |                                |
| BGS 1:625,000 Solid Geology                                       | pg 12          | Yes     | n/a       | n/a         | n/a                            |
| BGS Estimated Soil Chemistry                                      |                |         |           |             |                                |
| BGS Recorded Mineral Sites                                        |                |         |           |             |                                |
| BGS Urban Soil Chemistry                                          | pg 12          |         | Yes       | Yes         | Yes                            |
| BGS Urban Soil Chemistry Averages                                 | pg 14          | Yes     |           |             |                                |
| CBSCB Compensation District                                       |                |         | n/a       | n/a         | n/a                            |
| Coal Mining Affected Areas                                        |                |         | n/a       | n/a         | n/a                            |
| Mining Instability                                                |                |         | n/a       | n/a         | n/a                            |
| Man-Made Mining Cavities                                          |                |         |           |             |                                |
| Natural Cavities                                                  |                |         |           |             |                                |
| Non Coal Mining Areas of Great Britain                            |                |         |           | n/a         | n/a                            |
| Potential for Collapsible Ground Stability Hazards                | pg 15          | Yes     |           | n/a         | n/a                            |
| Potential for Compressible Ground Stability Hazards               |                |         |           | n/a         | n/a                            |
| Potential for Ground Dissolution Stability Hazards                |                |         |           | n/a         | n/a                            |
| Potential for Landslide Ground Stability Hazards                  | pg 15          | Yes     |           | n/a         | n/a                            |
| Potential for Running Sand Ground Stability Hazards               |                |         |           | n/a         | n/a                            |
| Potential for Shrinking or Swelling Clay Ground Stability Hazards | pg 15          | Yes     |           | n/a         | n/a                            |
| Radon Potential - Radon Affected Areas                            |                |         | n/a       | n/a         | n/a                            |
| Radon Potential - Radon Protection Measures                       |                |         | n/a       | n/a         | n/a                            |
| Industrial Land Use                                               |                |         |           |             |                                |
| Contemporary Trade Directory Entries                              | pg 16          |         | 3         | 26          | 163                            |
| Fuel Station Entries                                              | pg 32          |         |           |             | 4                              |
| Points of Interest - Commercial Services                          | pg 32          |         | 1         | 24          | 28                             |
| Points of Interest - Education and Health                         | pg 36          |         |           |             | 1                              |
| Points of Interest - Manufacturing and Production                 | pg 37          |         |           |             | 14                             |
| Points of Interest - Public Infrastructure                        | pg 38          |         |           | 1           | 7                              |
| Points of Interest - Recreational and Environmental               | pg 38          |         | 2         | 2           | 22                             |
| Gas Pipelines                                                     |                |         |           |             |                                |
| Underground Electrical Cables                                     | pg 41          |         | 2         | 24          | 44                             |