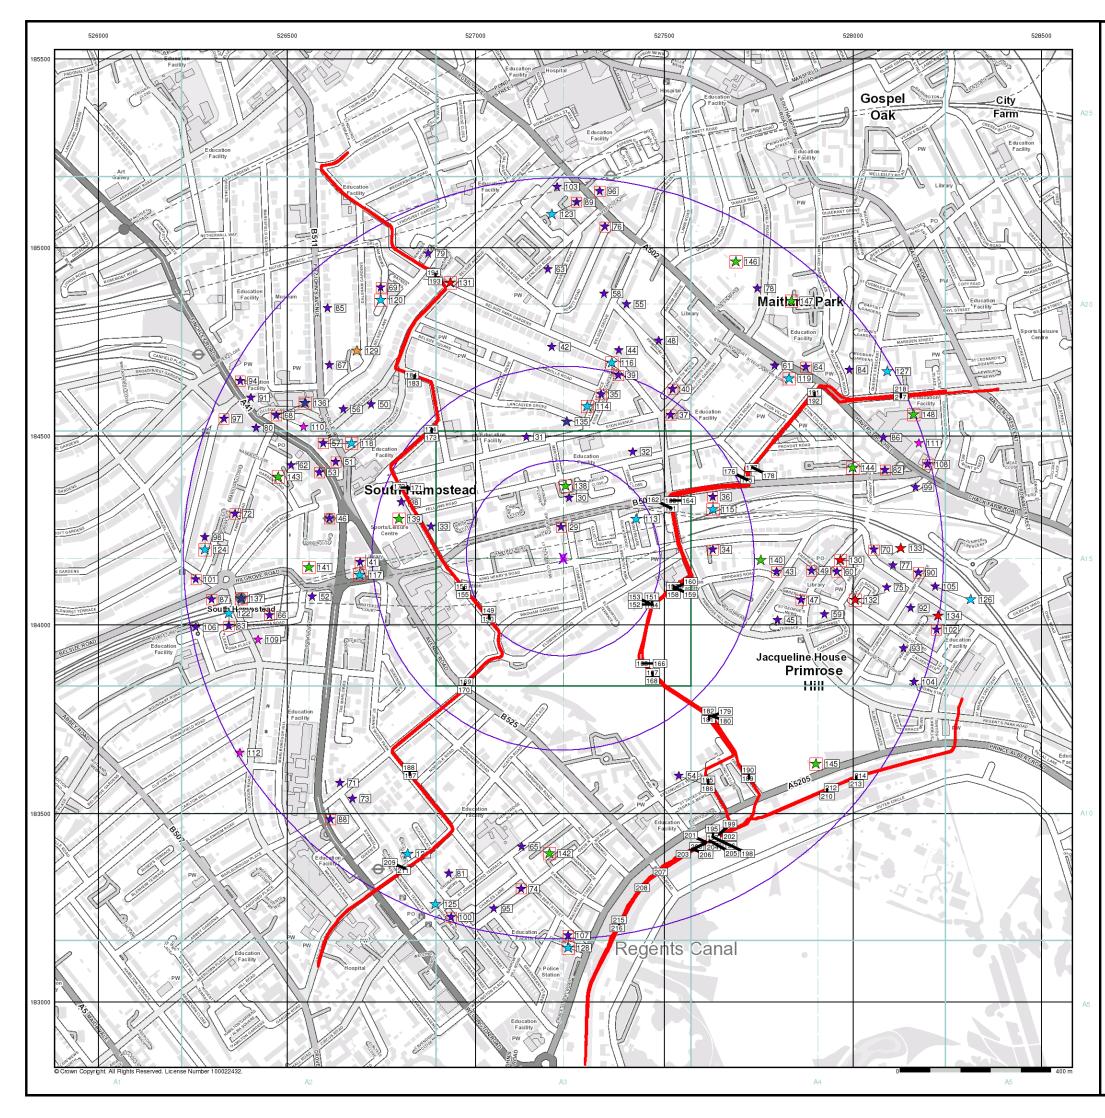

environmental and geotechnical consultants

| Data Type                                                         | Page<br>Number | On Site | 0 to 250m | 251 to 500m | 501 to 1000m<br>(*up to 2000m) |
|-------------------------------------------------------------------|----------------|---------|-----------|-------------|--------------------------------|
| Geological                                                        |                |         |           |             |                                |
| BGS 1:625,000 Solid Geology                                       | pg 12          | Yes     | n/a       | n/a         | n/a                            |
| BGS Estimated Soil Chemistry                                      |                |         |           |             |                                |
| BGS Recorded Mineral Sites                                        |                |         |           |             |                                |
| BGS Urban Soil Chemistry                                          | pg 12          |         | Yes       | Yes         | Yes                            |
| BGS Urban Soil Chemistry Averages                                 | pg 14          | Yes     |           |             |                                |
| CBSCB Compensation District                                       |                |         | n/a       | n/a         | n/a                            |
| Coal Mining Affected Areas                                        |                |         | n/a       | n/a         | n/a                            |
| Mining Instability                                                |                |         | n/a       | n/a         | n/a                            |
| Man-Made Mining Cavities                                          |                |         |           |             |                                |
| Natural Cavities                                                  |                |         |           |             |                                |
| Non Coal Mining Areas of Great Britain                            |                |         |           | n/a         | n/a                            |
| Potential for Collapsible Ground Stability Hazards                | pg 15          | Yes     |           | n/a         | n/a                            |
| Potential for Compressible Ground Stability Hazards               |                |         |           | n/a         | n/a                            |
| Potential for Ground Dissolution Stability Hazards                |                |         |           | n/a         | n/a                            |
| Potential for Landslide Ground Stability Hazards                  | pg 15          | Yes     |           | n/a         | n/a                            |
| Potential for Running Sand Ground Stability Hazards               |                |         |           | n/a         | n/a                            |
| Potential for Shrinking or Swelling Clay Ground Stability Hazards | pg 15          | Yes     |           | n/a         | n/a                            |
| Radon Potential - Radon Affected Areas                            |                |         | n/a       | n/a         | n/a                            |
| Radon Potential - Radon Protection Measures                       |                |         | n/a       | n/a         | n/a                            |
| Industrial Land Use                                               |                |         |           |             |                                |
| Contemporary Trade Directory Entries                              | pg 16          |         | 3         | 26          | 163                            |
| Fuel Station Entries                                              | pg 32          |         |           |             | 4                              |
| Points of Interest - Commercial Services                          | pg 32          |         | 1         | 24          | 28                             |
| Points of Interest - Education and Health                         | pg 36          |         |           |             | 1                              |
| Points of Interest - Manufacturing and Production                 | pg 37          |         |           |             | 14                             |
| Points of Interest - Public Infrastructure                        | pg 38          |         |           | 1           | 7                              |
| Points of Interest - Recreational and Environmental               | pg 38          |         | 2         | 2           | 22                             |
| Gas Pipelines                                                     |                |         |           |             |                                |
| Underground Electrical Cables                                     | pg 41          |         | 2         | 24          | 44                             |