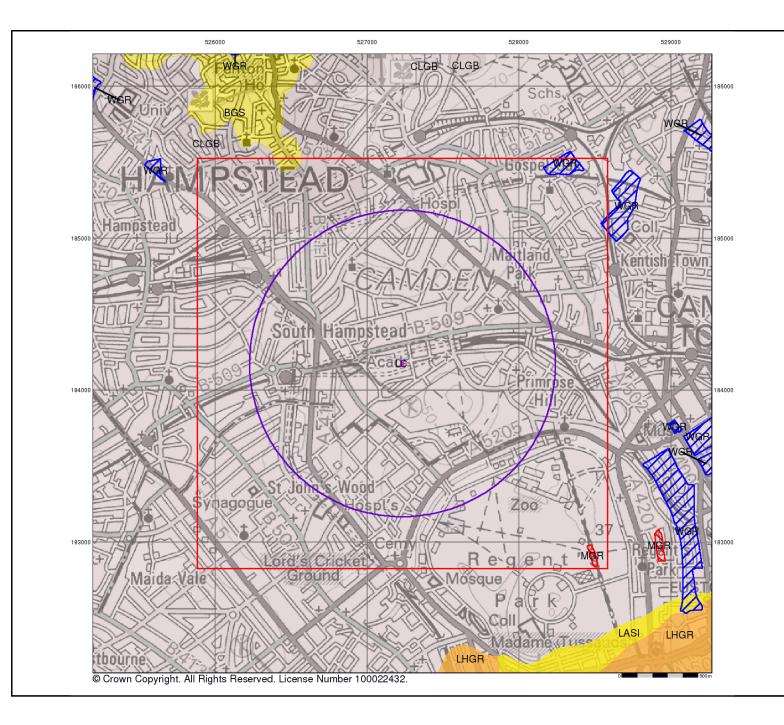

#### Customer Reference: STP4034B

National Grid Reference: 527230, 184180

Slice:

**`** 

Site Area (Ha): 0.02

Search Buffer (m): 1000

Site Details: 106 King Henry's Road