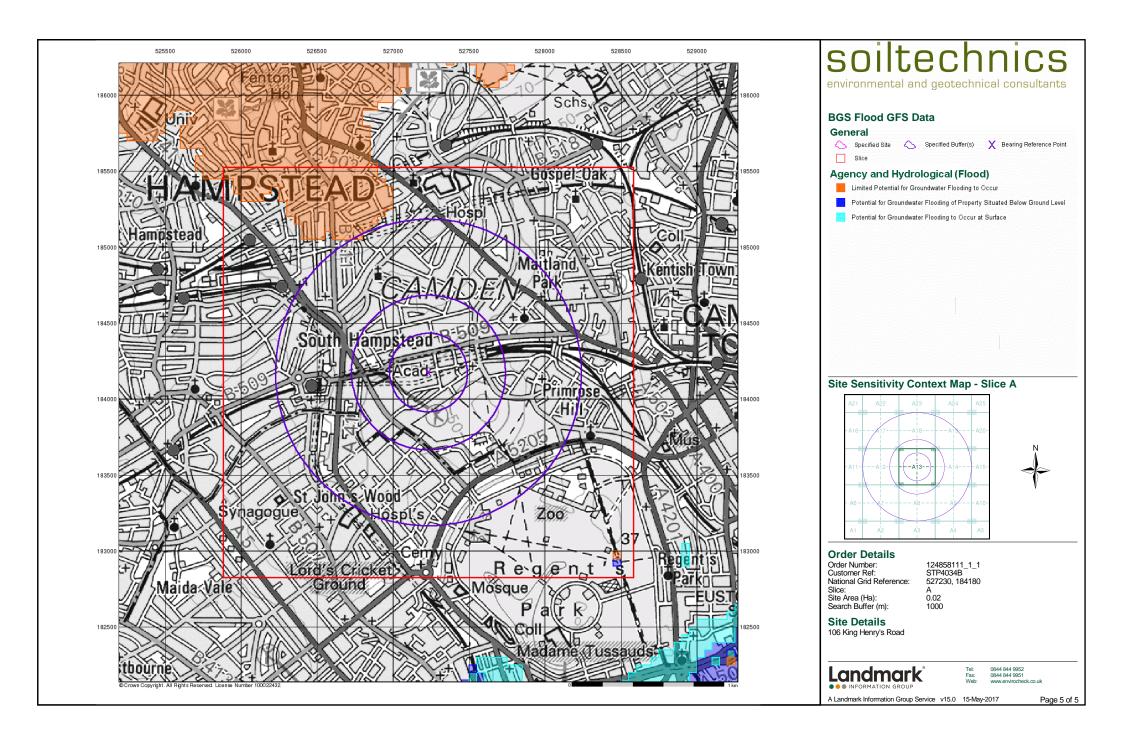

#### Report Version v53.0

environmental and geotechnical consultants

| Data Type                                                     | Page<br>Number | On Site | 0 to 250m | 251 to 500m | 501 to 1000m<br>(*up to 2000m) |
|---------------------------------------------------------------|----------------|---------|-----------|-------------|--------------------------------|
| Agency & Hydrological                                         |                |         |           |             |                                |
| BGS Groundwater Flooding Susceptibility                       |                |         |           |             | n/a                            |
| Contaminated Land Register Entries and Notices                |                |         |           |             |                                |
| Discharge Consents                                            | pg 1           |         |           |             | 1                              |
| Prosecutions Relating to Controlled Waters                    |                |         | n/a       | n/a         | n/a                            |
| Enforcement and Prohibition Notices                           |                |         |           |             |                                |
| Integrated Pollution Controls                                 |                |         |           |             |                                |
| Integrated Pollution Prevention And Control                   |                |         |           |             |                                |
| Local Authority Integrated Pollution Prevention And Control   |                |         |           |             |                                |
| Local Authority Pollution Prevention and Controls             | pg 1           |         |           | 2           | 16                             |
| Local Authority Pollution Prevention and Control Enforcements |                |         |           |             |                                |
| Nearest Surface Water Feature                                 | pg 3           |         |           | Yes         |                                |
| Pollution Incidents to Controlled Waters                      | pg 3           |         |           |             | 2                              |
| Prosecutions Relating to Authorised Processes                 |                |         |           |             |                                |
| Registered Radioactive Substances                             |                |         |           |             |                                |
| River Quality                                                 | pg 4           |         |           |             | 1                              |
| River Quality Biology Sampling Points                         |                |         |           |             |                                |
| River Quality Chemistry Sampling Points                       |                |         |           |             |                                |
| Substantiated Pollution Incident Register                     |                |         |           |             |                                |
| Water Abstractions                                            | pg 4           |         |           | 4           | 3 (*16)                        |
| Water Industry Act Referrals                                  |                |         |           |             |                                |
| Groundwater Vulnerability                                     | pg 9           | Yes     | n/a       | n/a         | n/a                            |
| Drift Deposits                                                |                |         | n/a       | n/a         | n/a                            |
| Bedrock Aquifer Designations                                  | pg 9           | Yes     | n/a       | n/a         | n/a                            |
| Superficial Aquifer Designations                              |                |         | n/a       | n/a         | n/a                            |
| Source Protection Zones                                       | pg 10          | 1       |           | 1           | 1                              |
| Extreme Flooding from Rivers or Sea without Defences          |                |         |           | n/a         | n/a                            |
| Flooding from Rivers or Sea without Defences                  |                |         |           | n/a         | n/a                            |
| Areas Benefiting from Flood Defences                          |                |         |           | n/a         | n/a                            |
| Flood Water Storage Areas                                     |                |         |           | n/a         | n/a                            |
| Flood Defences                                                |                |         |           | n/a         | n/a                            |
| OS Water Network Lines                                        | pg 10          |         | 1         |             | 2                              |