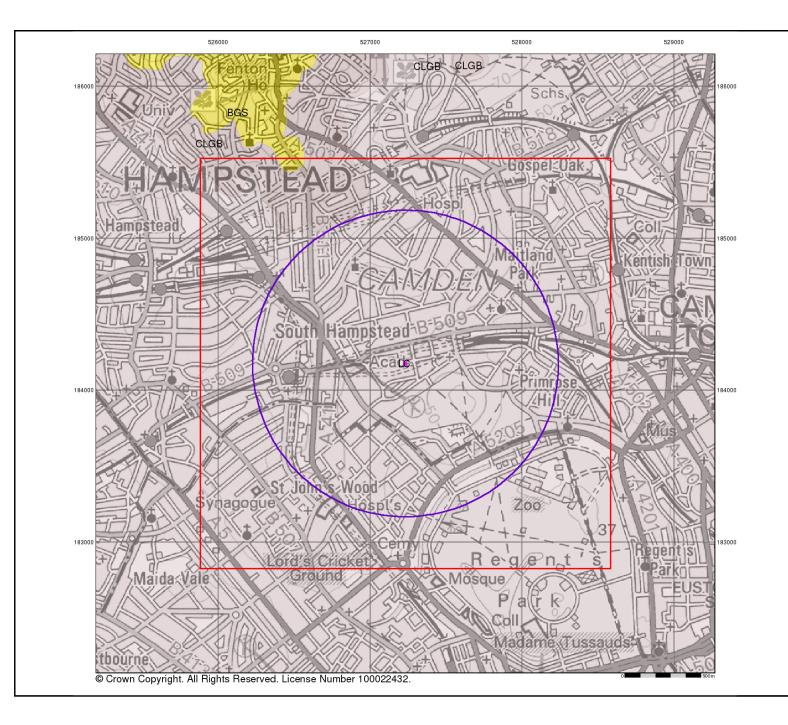

#### Customer Reference: STP4034B

National Grid Reference: 527230, 184180

Slice:

**`** 

Site Area (Ha): 0.02

Search Buffer (m): 1000

Site Details: 106 King Henry's Road