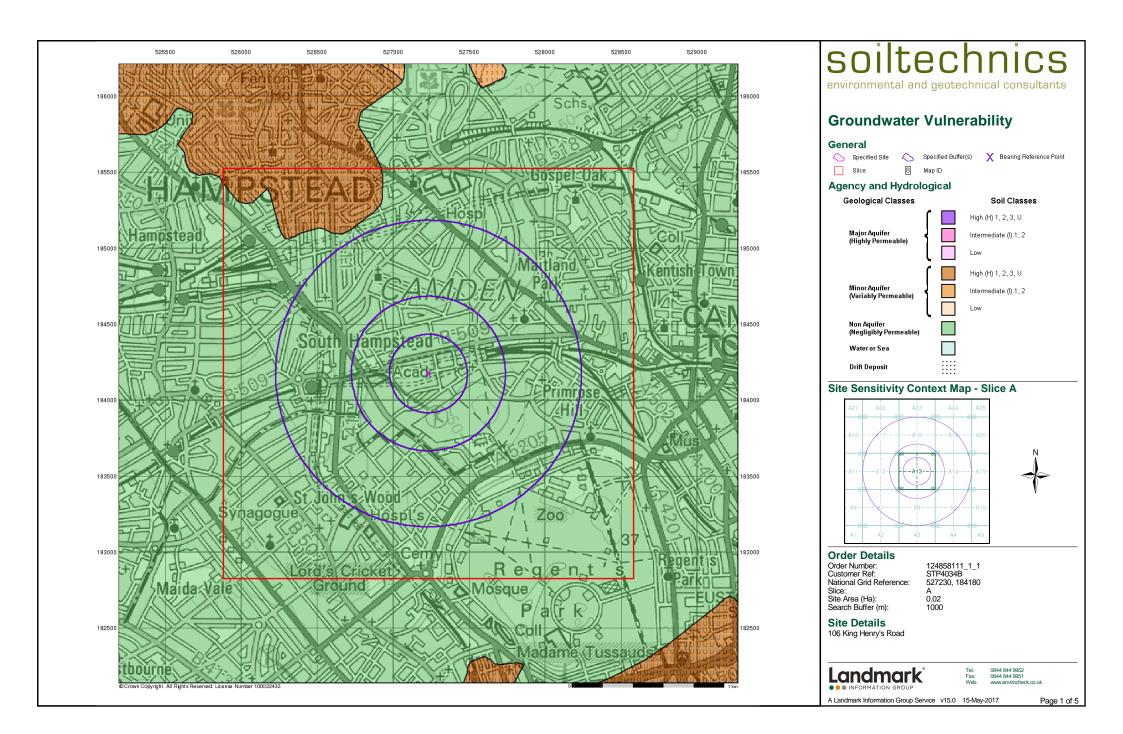

#### Report Version v53.0

environmental and geotechnical consultants

| Data Type                                                     | Page<br>Number | On Site | 0 to 250m | 251 to 500m | 501 to 1000m<br>(*up to 2000m) |
|---------------------------------------------------------------|----------------|---------|-----------|-------------|--------------------------------|
| Agency & Hydrological                                         |                |         |           |             |                                |
| BGS Groundwater Flooding Susceptibility                       |                |         |           |             | n/a                            |
| Contaminated Land Register Entries and Notices                |                |         |           |             |                                |
| Discharge Consents                                            | pg 1           |         |           |             | 1                              |
| Prosecutions Relating to Controlled Waters                    |                |         | n/a       | n/a         | n/a                            |
| Enforcement and Prohibition Notices                           |                |         |           |             |                                |
| Integrated Pollution Controls                                 |                |         |           |             |                                |
| Integrated Pollution Prevention And Control                   |                |         |           |             |                                |
| Local Authority Integrated Pollution Prevention And Control   |                |         |           |             |                                |
| Local Authority Pollution Prevention and Controls             | pg 1           |         |           | 2           | 16                             |
| Local Authority Pollution Prevention and Control Enforcements |                |         |           |             |                                |
| Nearest Surface Water Feature                                 | pg 3           |         |           | Yes         |                                |
| Pollution Incidents to Controlled Waters                      | pg 3           |         |           |             | 2                              |
| Prosecutions Relating to Authorised Processes                 |                |         |           |             |                                |
| Registered Radioactive Substances                             |                |         |           |             |                                |
| River Quality                                                 | pg 4           |         |           |             | 1                              |
| River Quality Biology Sampling Points                         |                |         |           |             |                                |
| River Quality Chemistry Sampling Points                       |                |         |           |             |                                |
| Substantiated Pollution Incident Register                     |                |         |           |             |                                |
| Water Abstractions                                            | pg 4           |         |           | 4           | 3 (*16)                        |
| Water Industry Act Referrals                                  |                |         |           |             |                                |
| Groundwater Vulnerability                                     | pg 9           | Yes     | n/a       | n/a         | n/a                            |
| Drift Deposits                                                |                |         | n/a       | n/a         | n/a                            |
| Bedrock Aquifer Designations                                  | pg 9           | Yes     | n/a       | n/a         | n/a                            |
| Superficial Aquifer Designations                              |                |         | n/a       | n/a         | n/a                            |
| Source Protection Zones                                       | pg 10          | 1       |           | 1           | 1                              |
| Extreme Flooding from Rivers or Sea without Defences          |                |         |           | n/a         | n/a                            |
| Flooding from Rivers or Sea without Defences                  |                |         |           | n/a         | n/a                            |
| Areas Benefiting from Flood Defences                          |                |         |           | n/a         | n/a                            |
| Flood Water Storage Areas                                     |                |         |           | n/a         | n/a                            |
| Flood Defences                                                |                |         |           | n/a         | n/a                            |
| OS Water Network Lines                                        | pg 10          |         | 1         |             | 2                              |