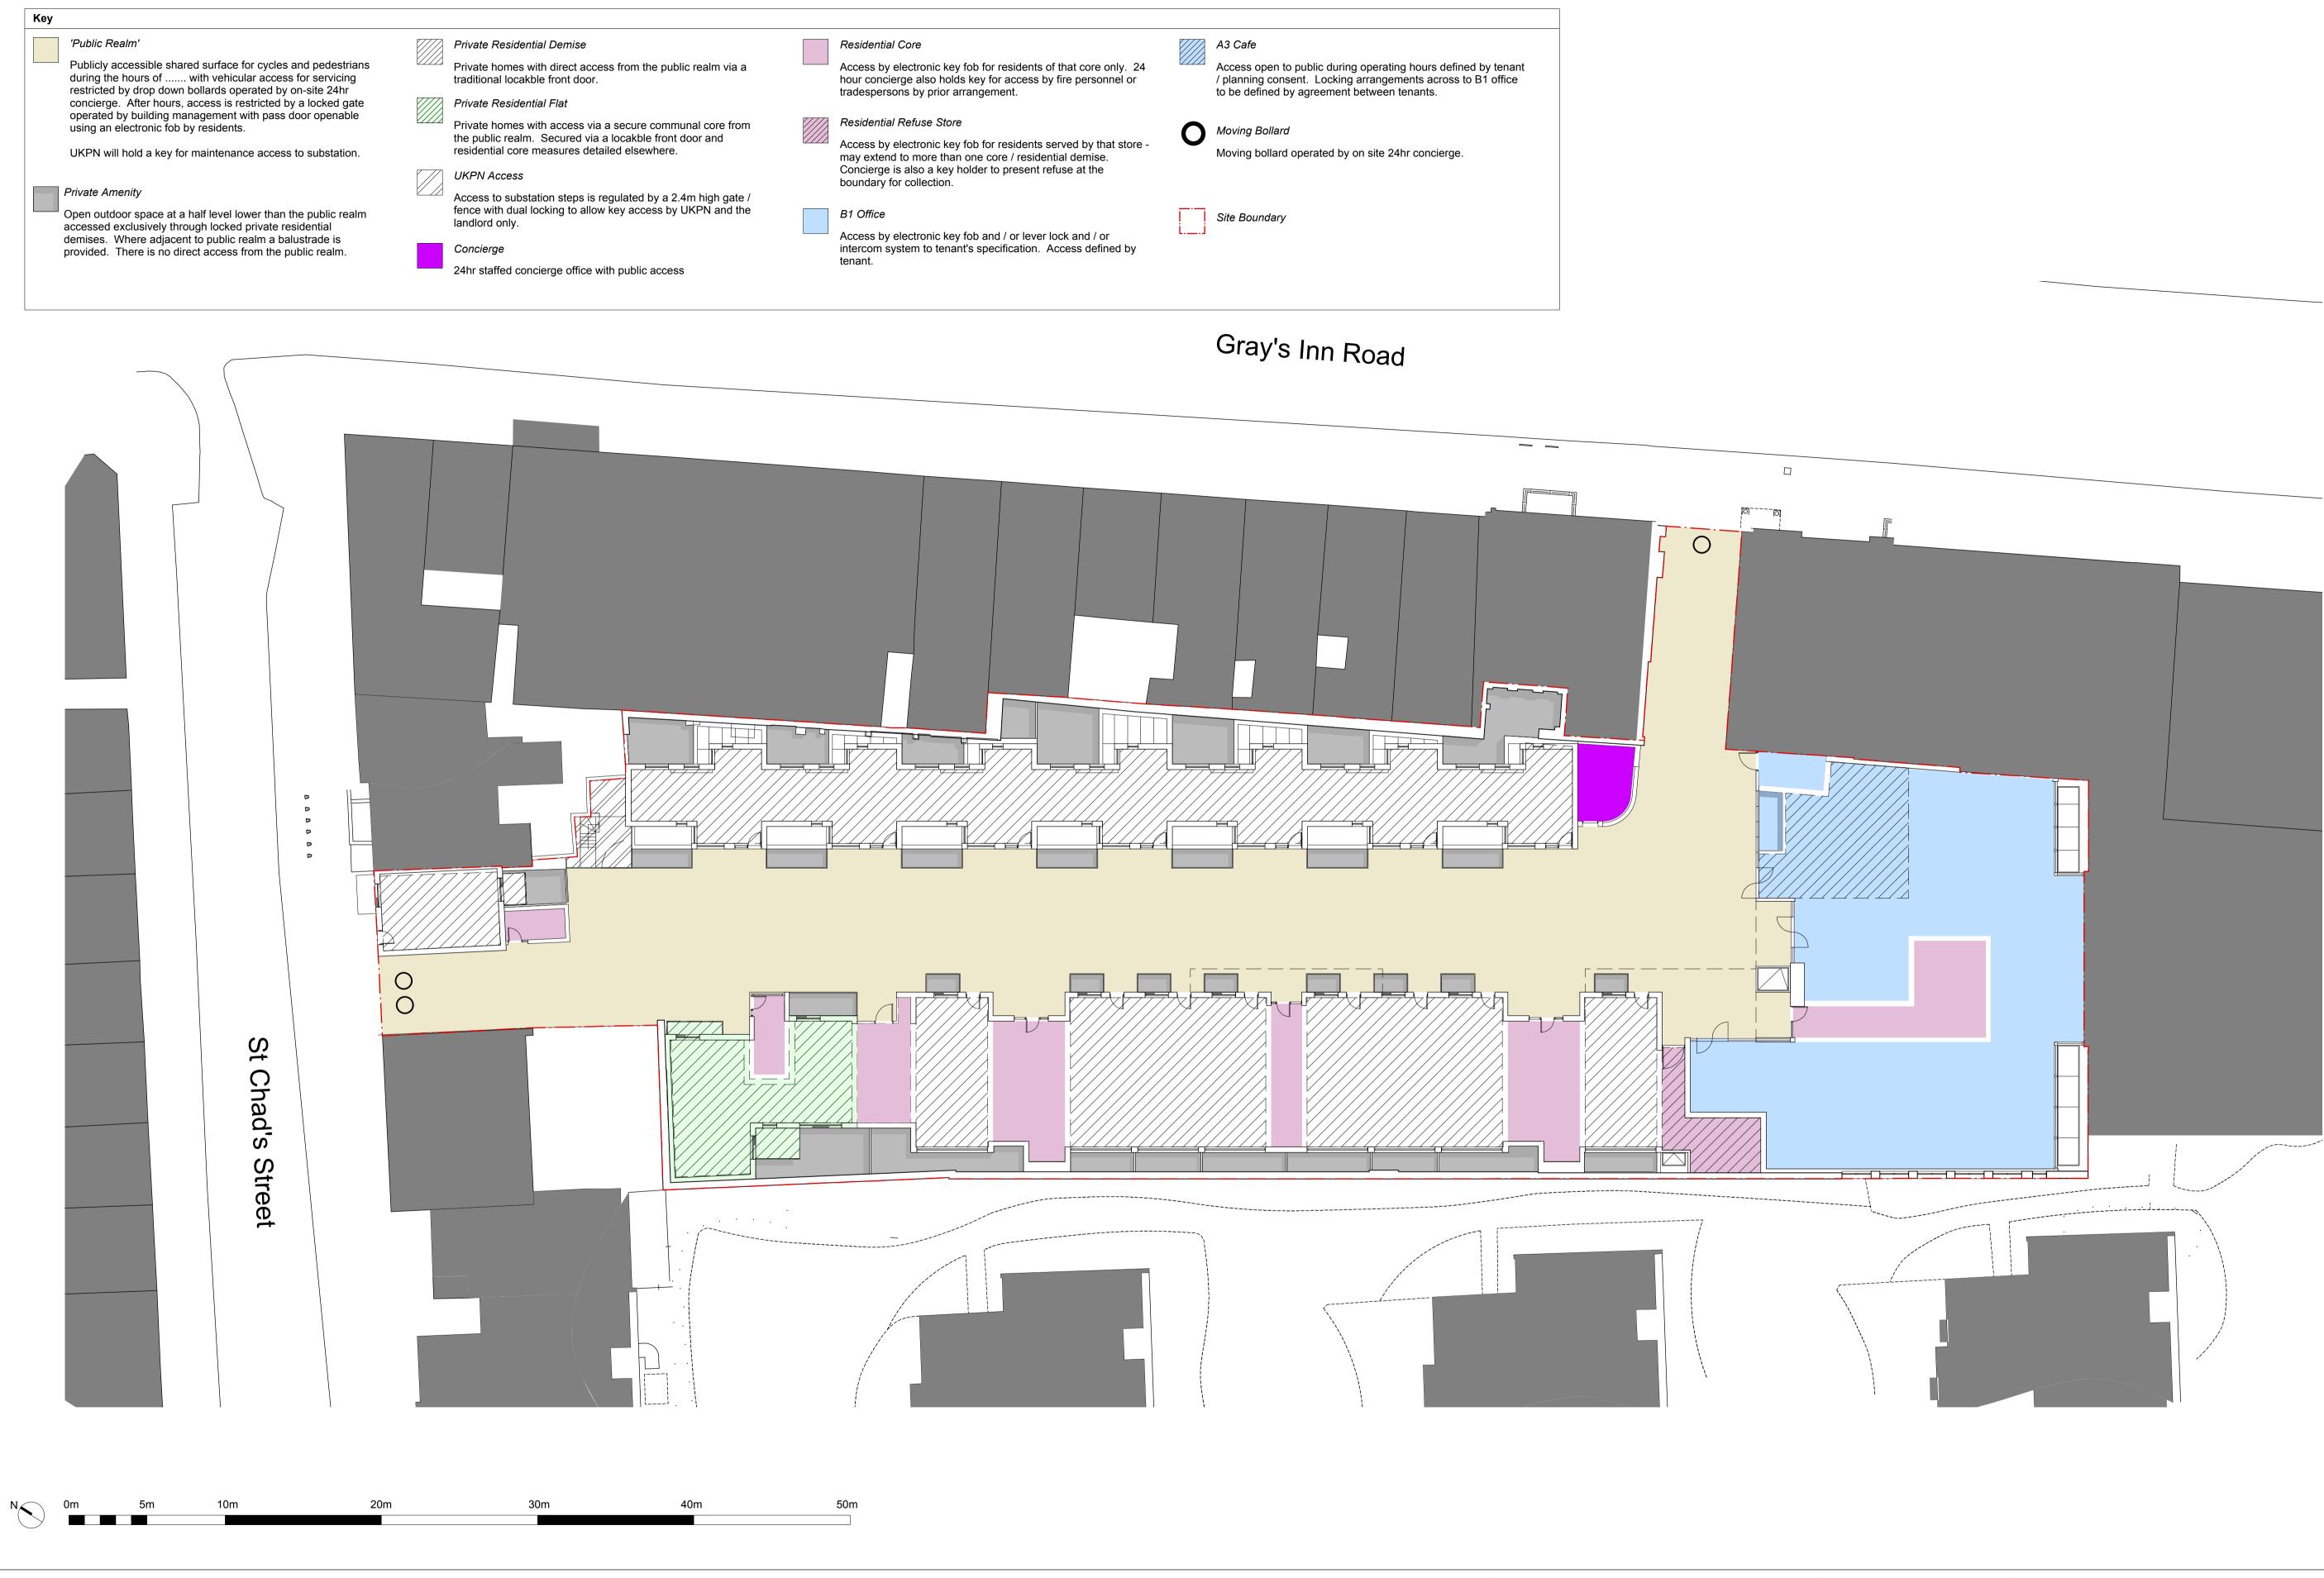

This drawing is prepared for the purposes of a planning application and to show design intent only. The information contained herein must not be used for costing, construction, engineering or any other purposes without agreement in writing from Waugh Thistleton Architects Ltd.

NOTES

|  | REV NOTES | DATE | СНК | Waugh Thistleton<br>Architects Ltd<br>74 Paul Street<br>London EC2A 4NA<br>U.K<br>T: +44 (0)20 7613 5727<br>F: +44 (0)20 7613 5749<br>email/web<br>waughthistleton.com<br>architects Waugh<br>Thistleton | Job<br>Title<br>Date<br>Scale<br>Drawn | PLANNING<br>277A Gray's Inn Road<br>Proposed Access Plan<br>10 December 2014<br>1:200/400 @ A1/A3 | 1_529-A-PL-051 |
|--|-----------|------|-----|----------------------------------------------------------------------------------------------------------------------------------------------------------------------------------------------------------|----------------------------------------|---------------------------------------------------------------------------------------------------|----------------|
|--|-----------|------|-----|----------------------------------------------------------------------------------------------------------------------------------------------------------------------------------------------------------|----------------------------------------|---------------------------------------------------------------------------------------------------|----------------|