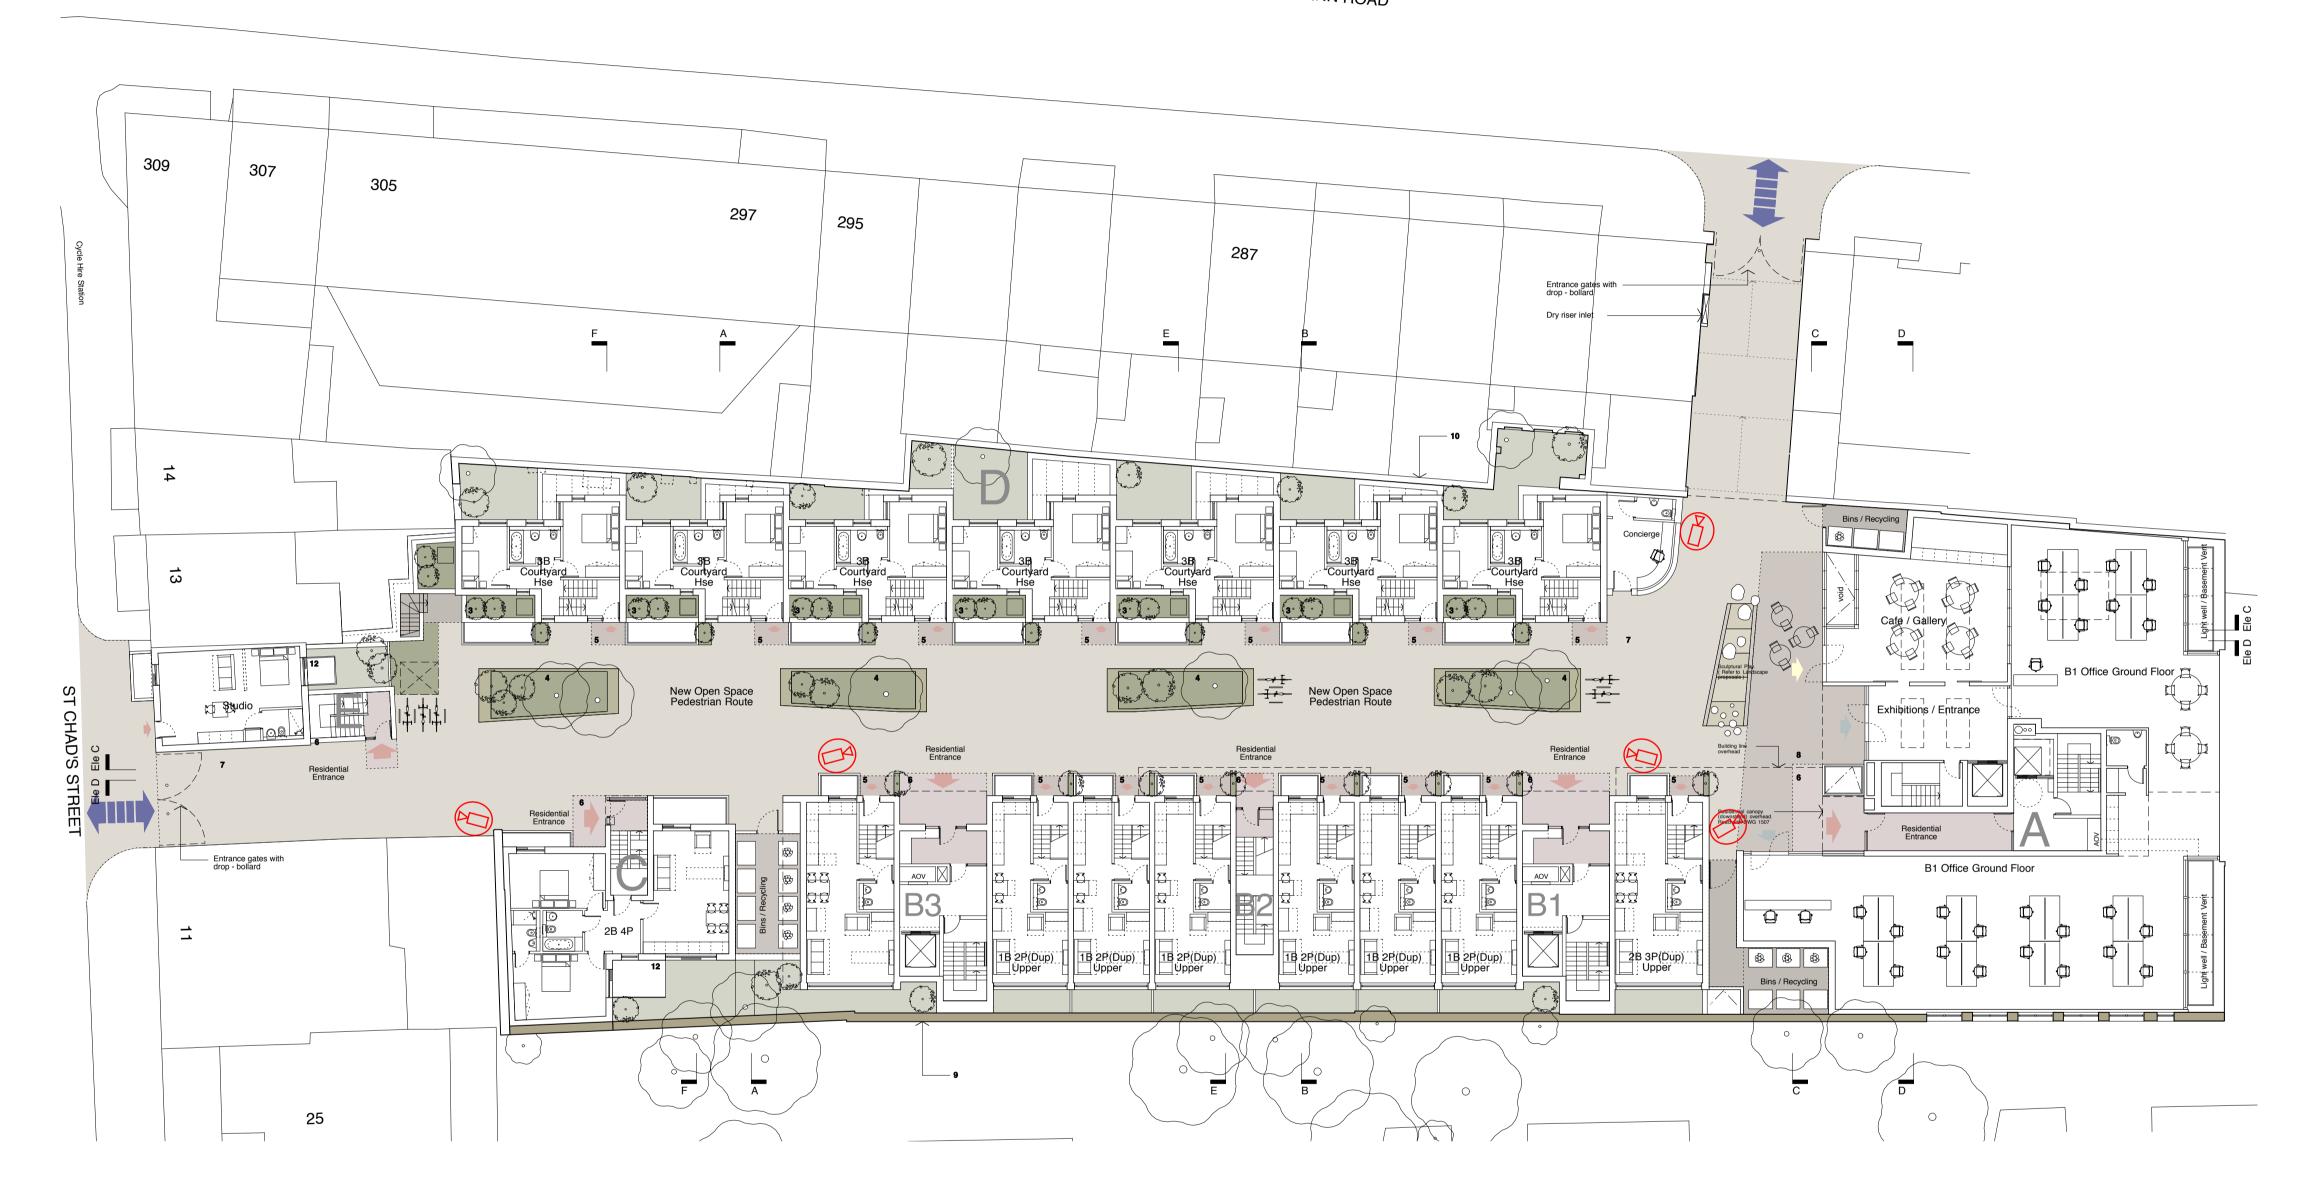

|             |          |             |       |      | REGAL HOMES                     |
|-------------|----------|-------------|-------|------|---------------------------------|
|             |          |             |       |      | WAUGH THISTLETON ARCHITECTS LTD |
|             |          |             |       |      | GRAYS INN ROAD                  |
|             |          |             |       |      | CCTV LOCATION PLAN              |
| P1          | 15/01/15 | PRELIMINARY | TG    | SS   |                                 |
| Rev         | Date     | Description | Chk'd | Appr |                                 |
| PRELIMINARY |          |             |       |      |                                 |