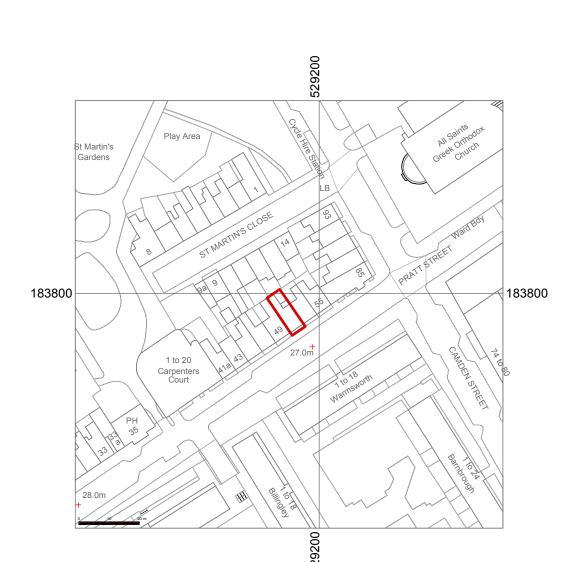

1:1250 E E E Studio B
7 WELLINGTON ROAD
KENSAL RISE
NW10 5JL
t: 0208 968 0279
e: studio@webbmiehe.co.uk

SUE TOPCHIK

DRAWN BY

M.P.

PROJECT TITLE

51 PRATT STREET
NW1 0BJ

ISSUE

PLANNING

FOR INFORMATION

1:250/ A3

15.09.17

1229. 01.00 (-)