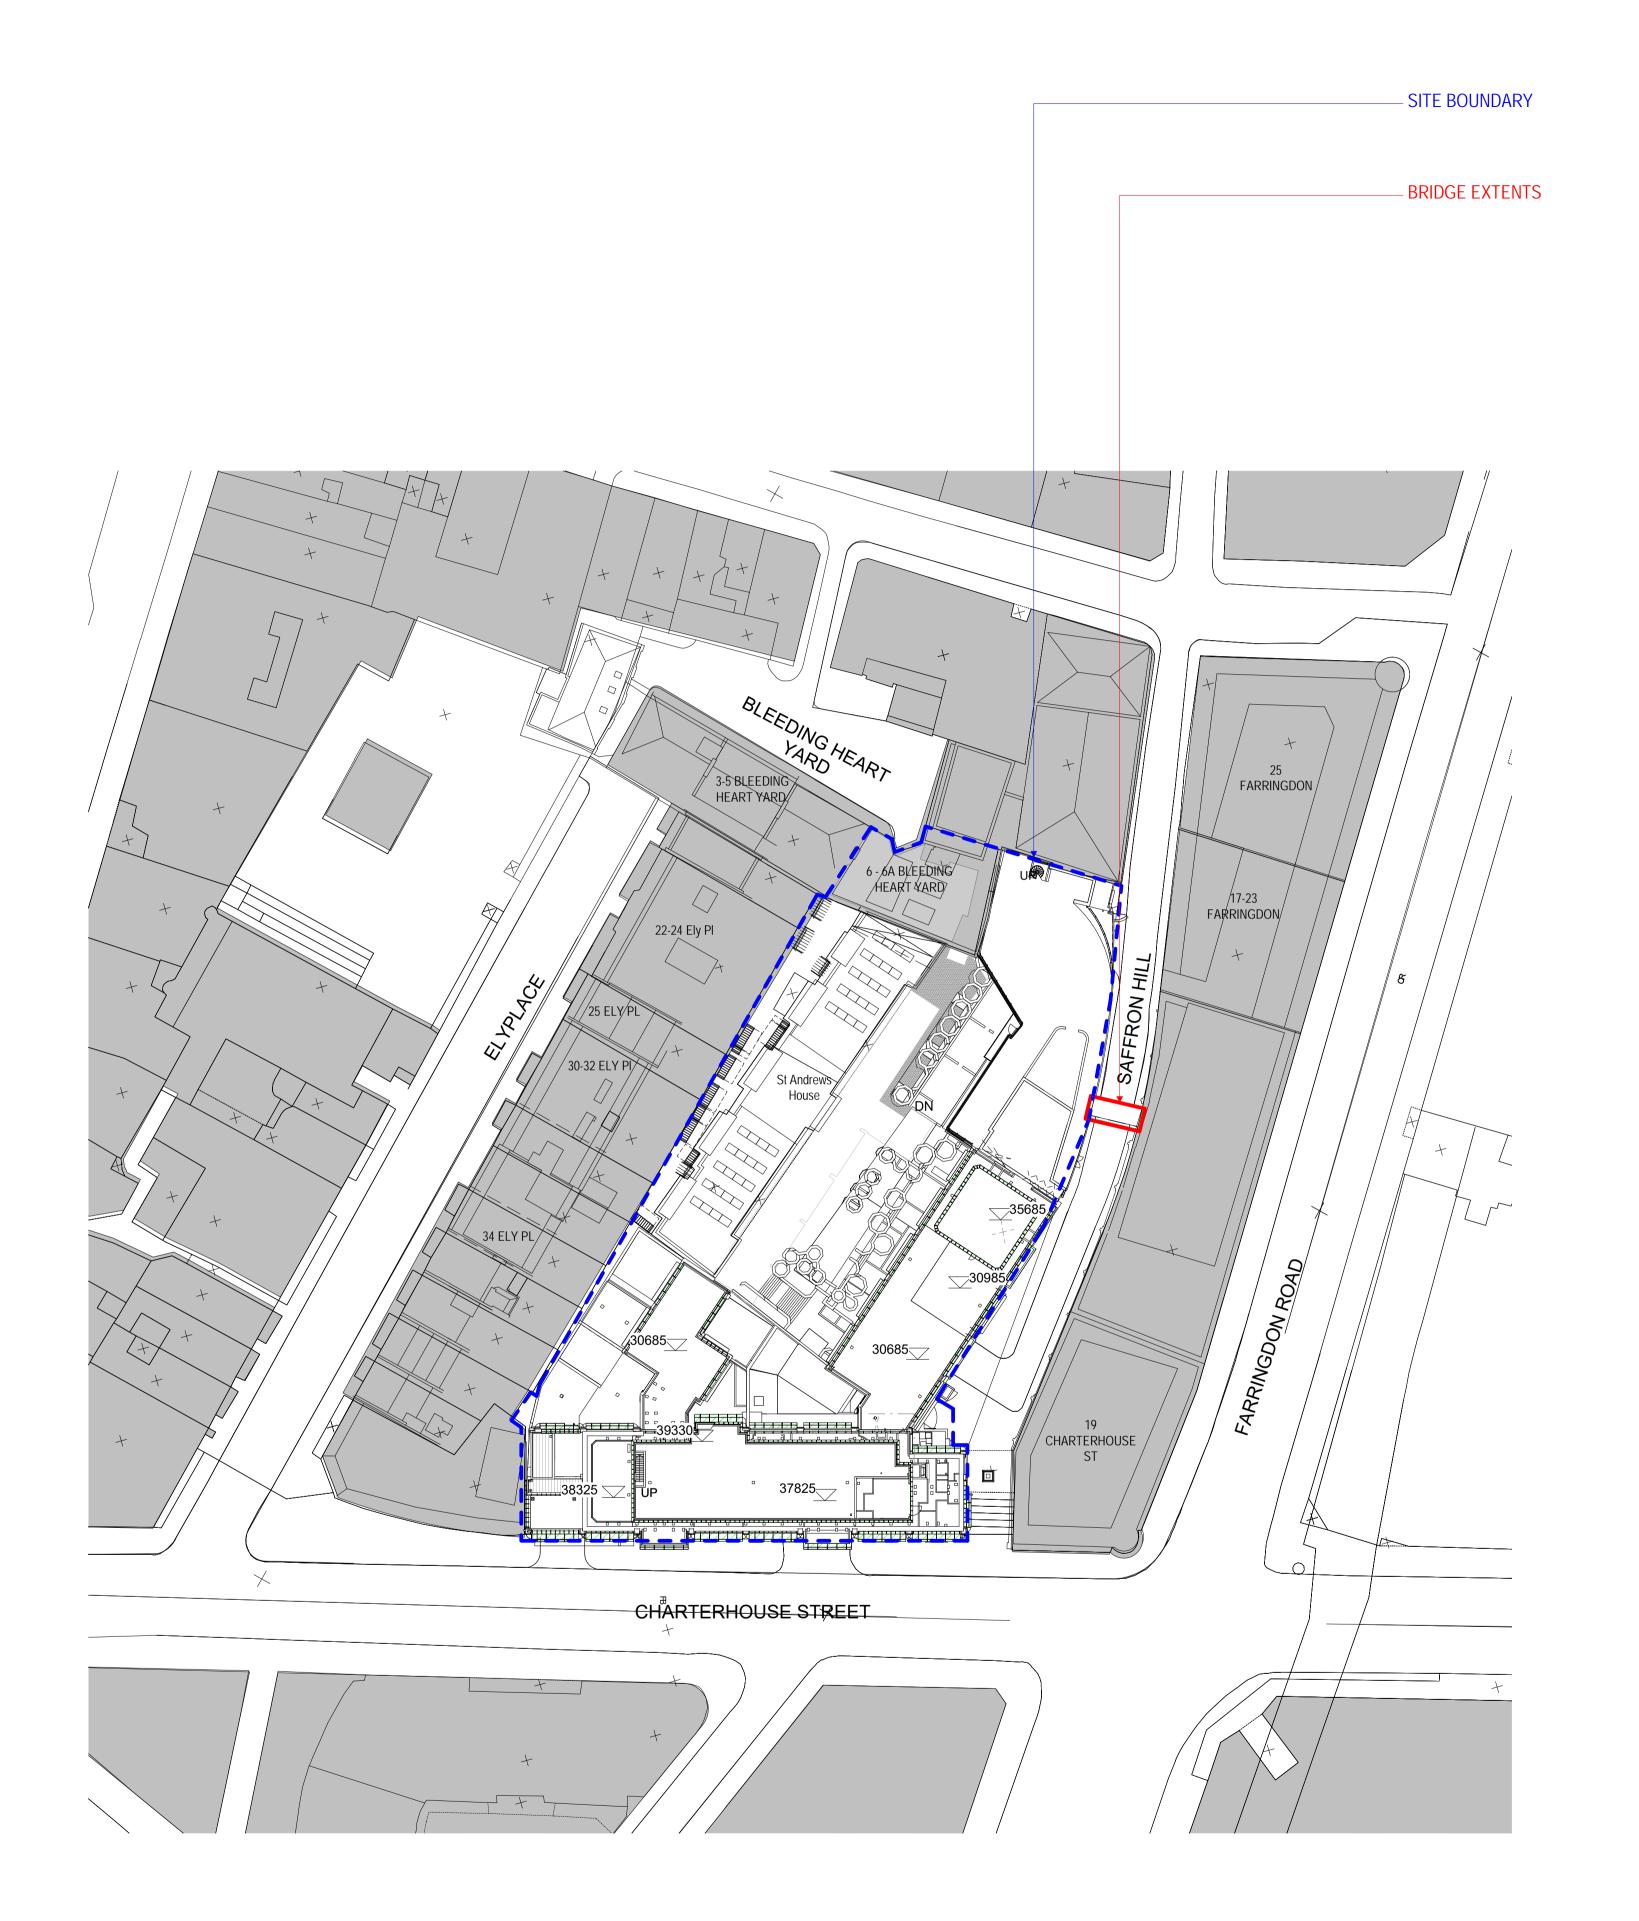

DO NOT SCALE ANY DIMENSIONS OFF THIS DRAWING. ANY DISCREPANCIES BETWEEN THIS DRAWING AND OTHER INFORMATION ARE TO BE REFERRED TO MCM ARCHITECTURE LIMITED. WHERE THE DRAWING RELATES TO AN EXISTING BUILDING OR COMPLETED CONSTRUCTION THE CONTRACTOR IS RESPONSIBLE FOR CHECKING THAT THERE IS NO CONFLICT BETWEEN ACTUAL BUILDING DIMENSIONS AND DRAWING DIMENSIONS. IN THE EVENT OF DISCREPANCIES BETWEEN THIS DRAWING AND SUBCONTRACTOR'S APPROVED WORKING DRAWINGS FOR RELEVANT BUILDING COMPONENTS, THE SUBCONTRACTOR'S PRAWING SHALL TAKE PRECEDENCE ANY CONFLICTS ARISING OUT OF INFORMATION AS NOTED ABOVE MUST BE REPORTED IMMEDIATELY TO MCM ARCHITECTURE LIMITED. THIS DRAWING IS THE COPYRIGHT OF MCM ARCHITECTURE LIMITED. ALL DIMENSIONS ARE IN MILLIMETRES UNLESS OTHERWISE STATED.



71 Hopton Street Lond