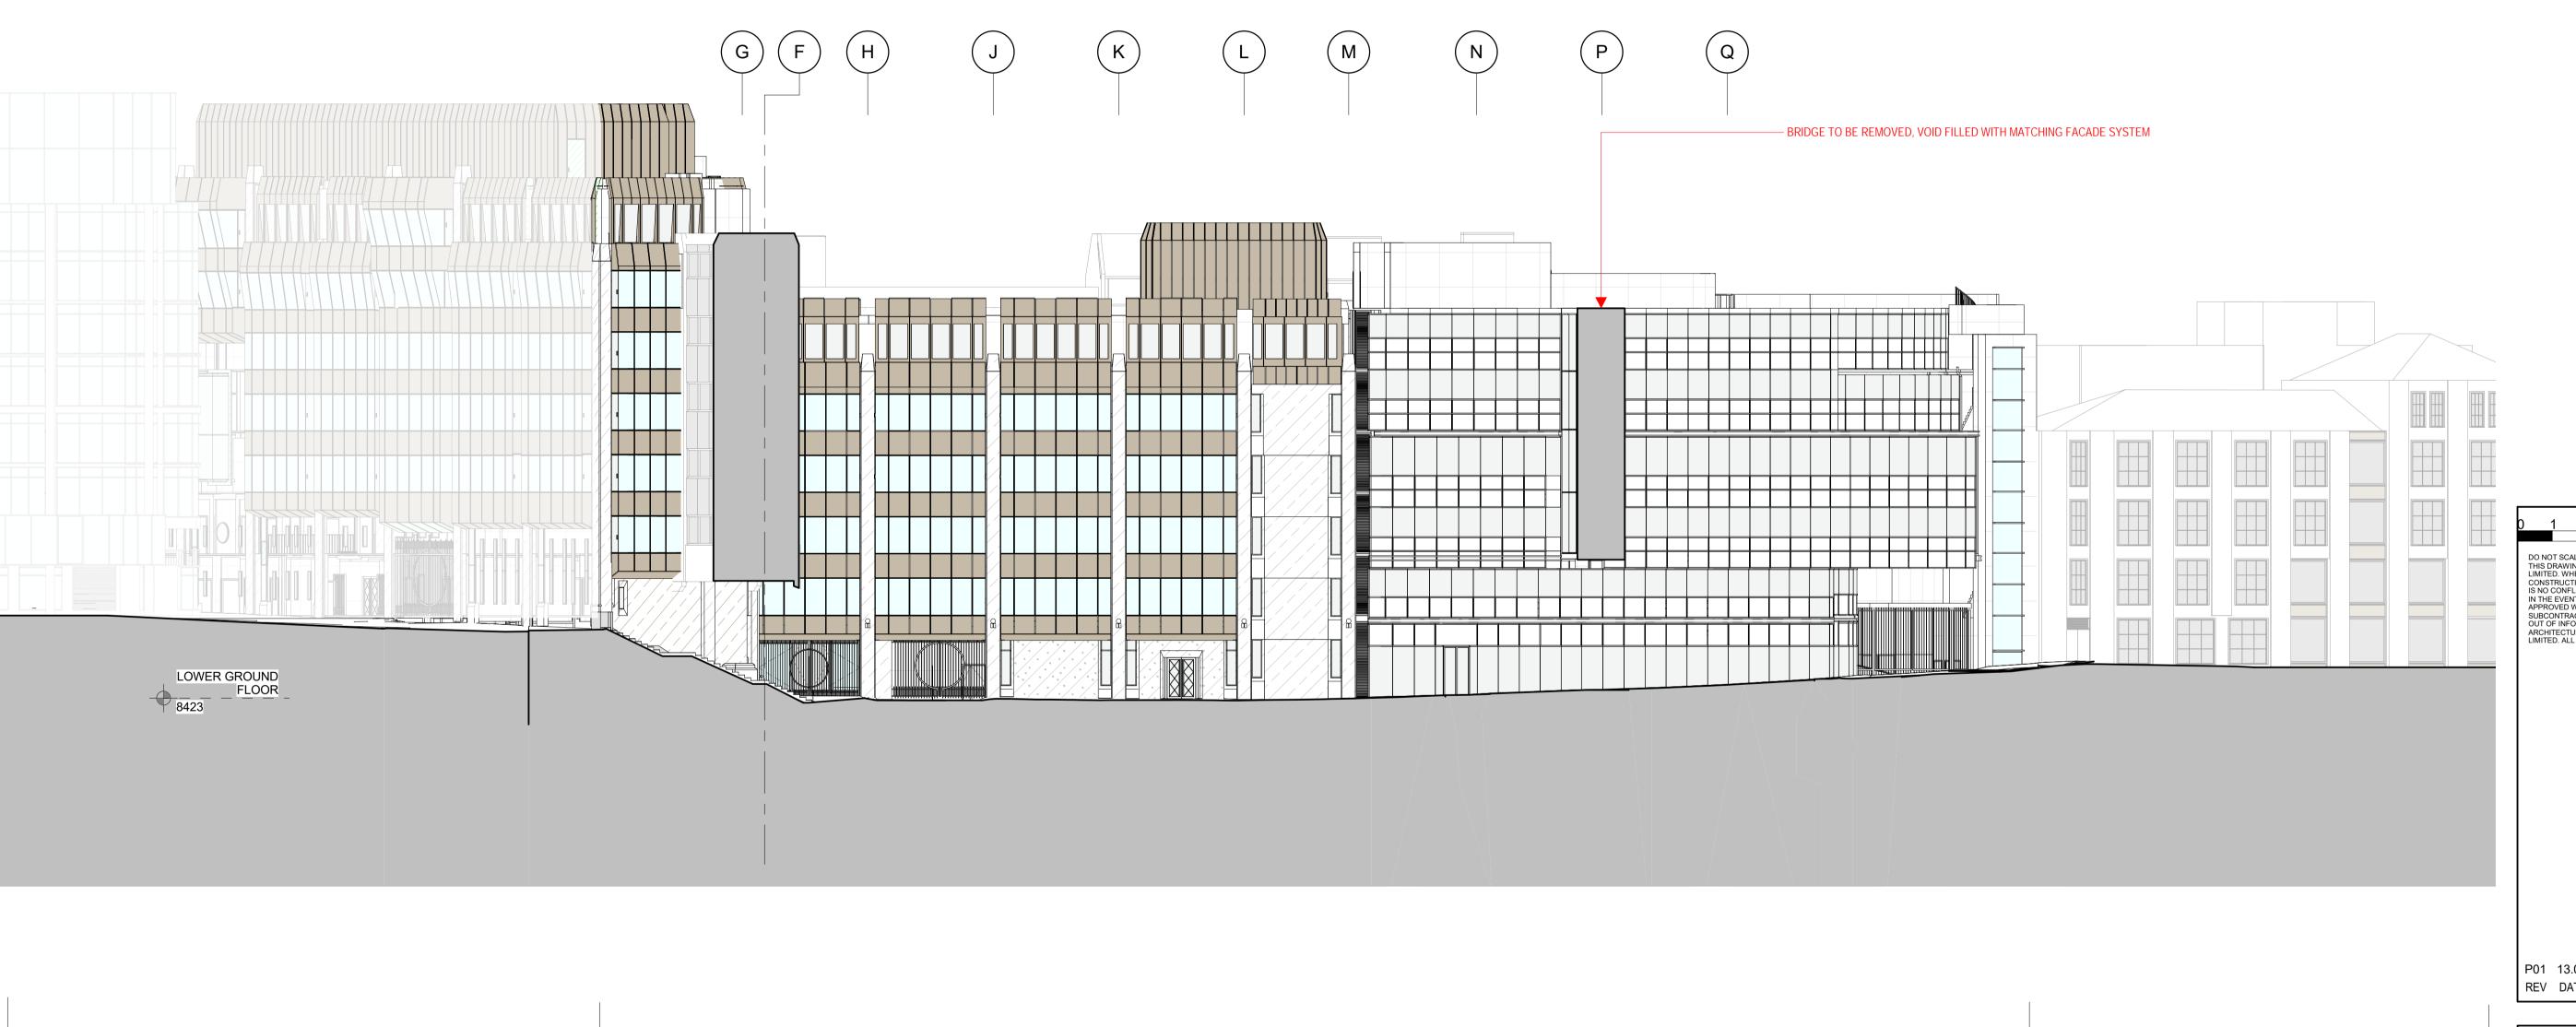

SAFFRON HILL

CHARTERHOUSE STREET

DO NOT SCALE ANY DIMENSIONS OFF THIS DRAWING. ANY DISCREPANCIES BETWEEN THIS DRAWING AND OTHER INFORMATION ARE TO BE REFERRED TO MCM ARCHITECTURE LIMITED. WHERE THE DRAWING RELATES TO AN EXISTING BUILDING OR COMPLETED CONSTRUCTION THE CONTRACTOR IS RESPONSIBLE FOR CHECKING THAT THERE IS NO CONFLICT BETWEEN ACTUAL BUILDING DIMENSIONS AND DRAWING DIMENSIONS. IN THE EVENT OF DISCREPANCIES BETWEEN THIS DRAWING AND SUBCONTRACTOR'S APPROVED WORKING DRAWINGS FOR RELEVANT BUILDING COMPONENTS, THE SUBCONTRACTOR'S DRAWINGS FOR RELEVANT BUILDING COMPONENTS, THE SUBCONTRACTOR'S DRAWING SHALL TAKE PRECEDENCE. ANY CONFLICTS ARISING OUT OF INFORMATION AS NOTED ABOVE MUST BE REPORTED IMMEDIATELY TO MCM ARCHITECTURE LIMITED. THIS DRAWING IS THE COPYRIGHT OF MCM ARCHITECTURE LIMITED. THIS DRAWING IS THE COPYRIGHT OF MCM ARCHITECTURE LIMITED. THIS DRAWING IS THE COPYRIGHT OF MCM ARCHITECTURE LIMITED. THIS DRAWING IS THE COPYRIGHT OF MCM ARCHITECTURE LIMITED. THIS DRAWING IS THE COPYRIGHT OF MCM ARCHITECTURE LIMITED. THIS DRAWING IS THE COPYRIGHT OF MCM ARCHITECTURE LIMITED. THIS DRAWING IS THE COPYRIGHT OF MCM ARCHITECTURE LIMITED.

PO1 13.09.17 ISSUED FOR PLANNING CS

REV DATE PURPOSE OF ISSUE

CLIENT AA & DB PROJECT 17 CHARTERHOUSE ST. DRAWING BRIDGE REMOVAL - EXISTING SAFFRON HILL ELEVATION CONTEXT ELEVATION SCALE 1: 100 @A1 1: 200 @A3 STATUS 

47 GREVILLE STREET