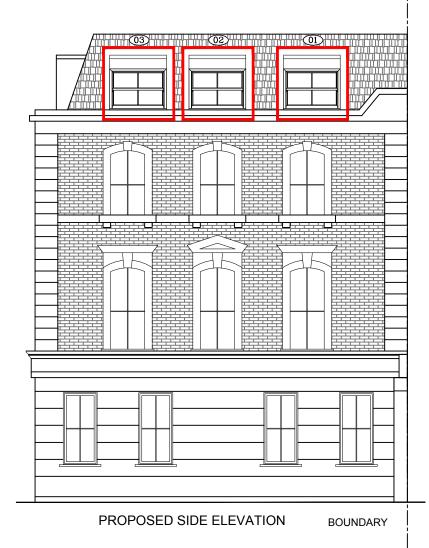

**EXISTING WINDOWS** 

White Timber Windows with single glazing

PROPOSED WINDOWS White PVCu windows with double glazing

VIEWED FROM OUTSIDE