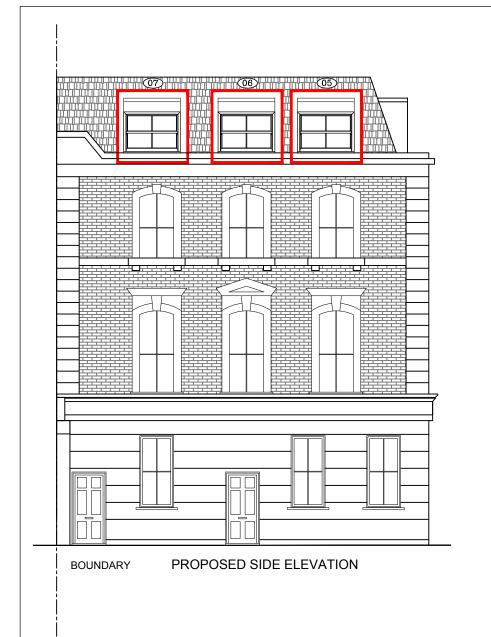

**EXISTING WINDOWS** 

White Timber Windows with single glazing

PROPOSED WINDOWS White PVCu windows with double glazing

VIEWED FROM OUTSIDE