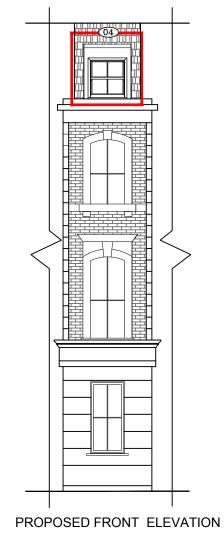

**EXISTING WINDOWS** 

White Timber Windows with single glazing

PROPOSED WINDOWS White PVCu windows with double glazing

VIEWED FROM OUTSIDE