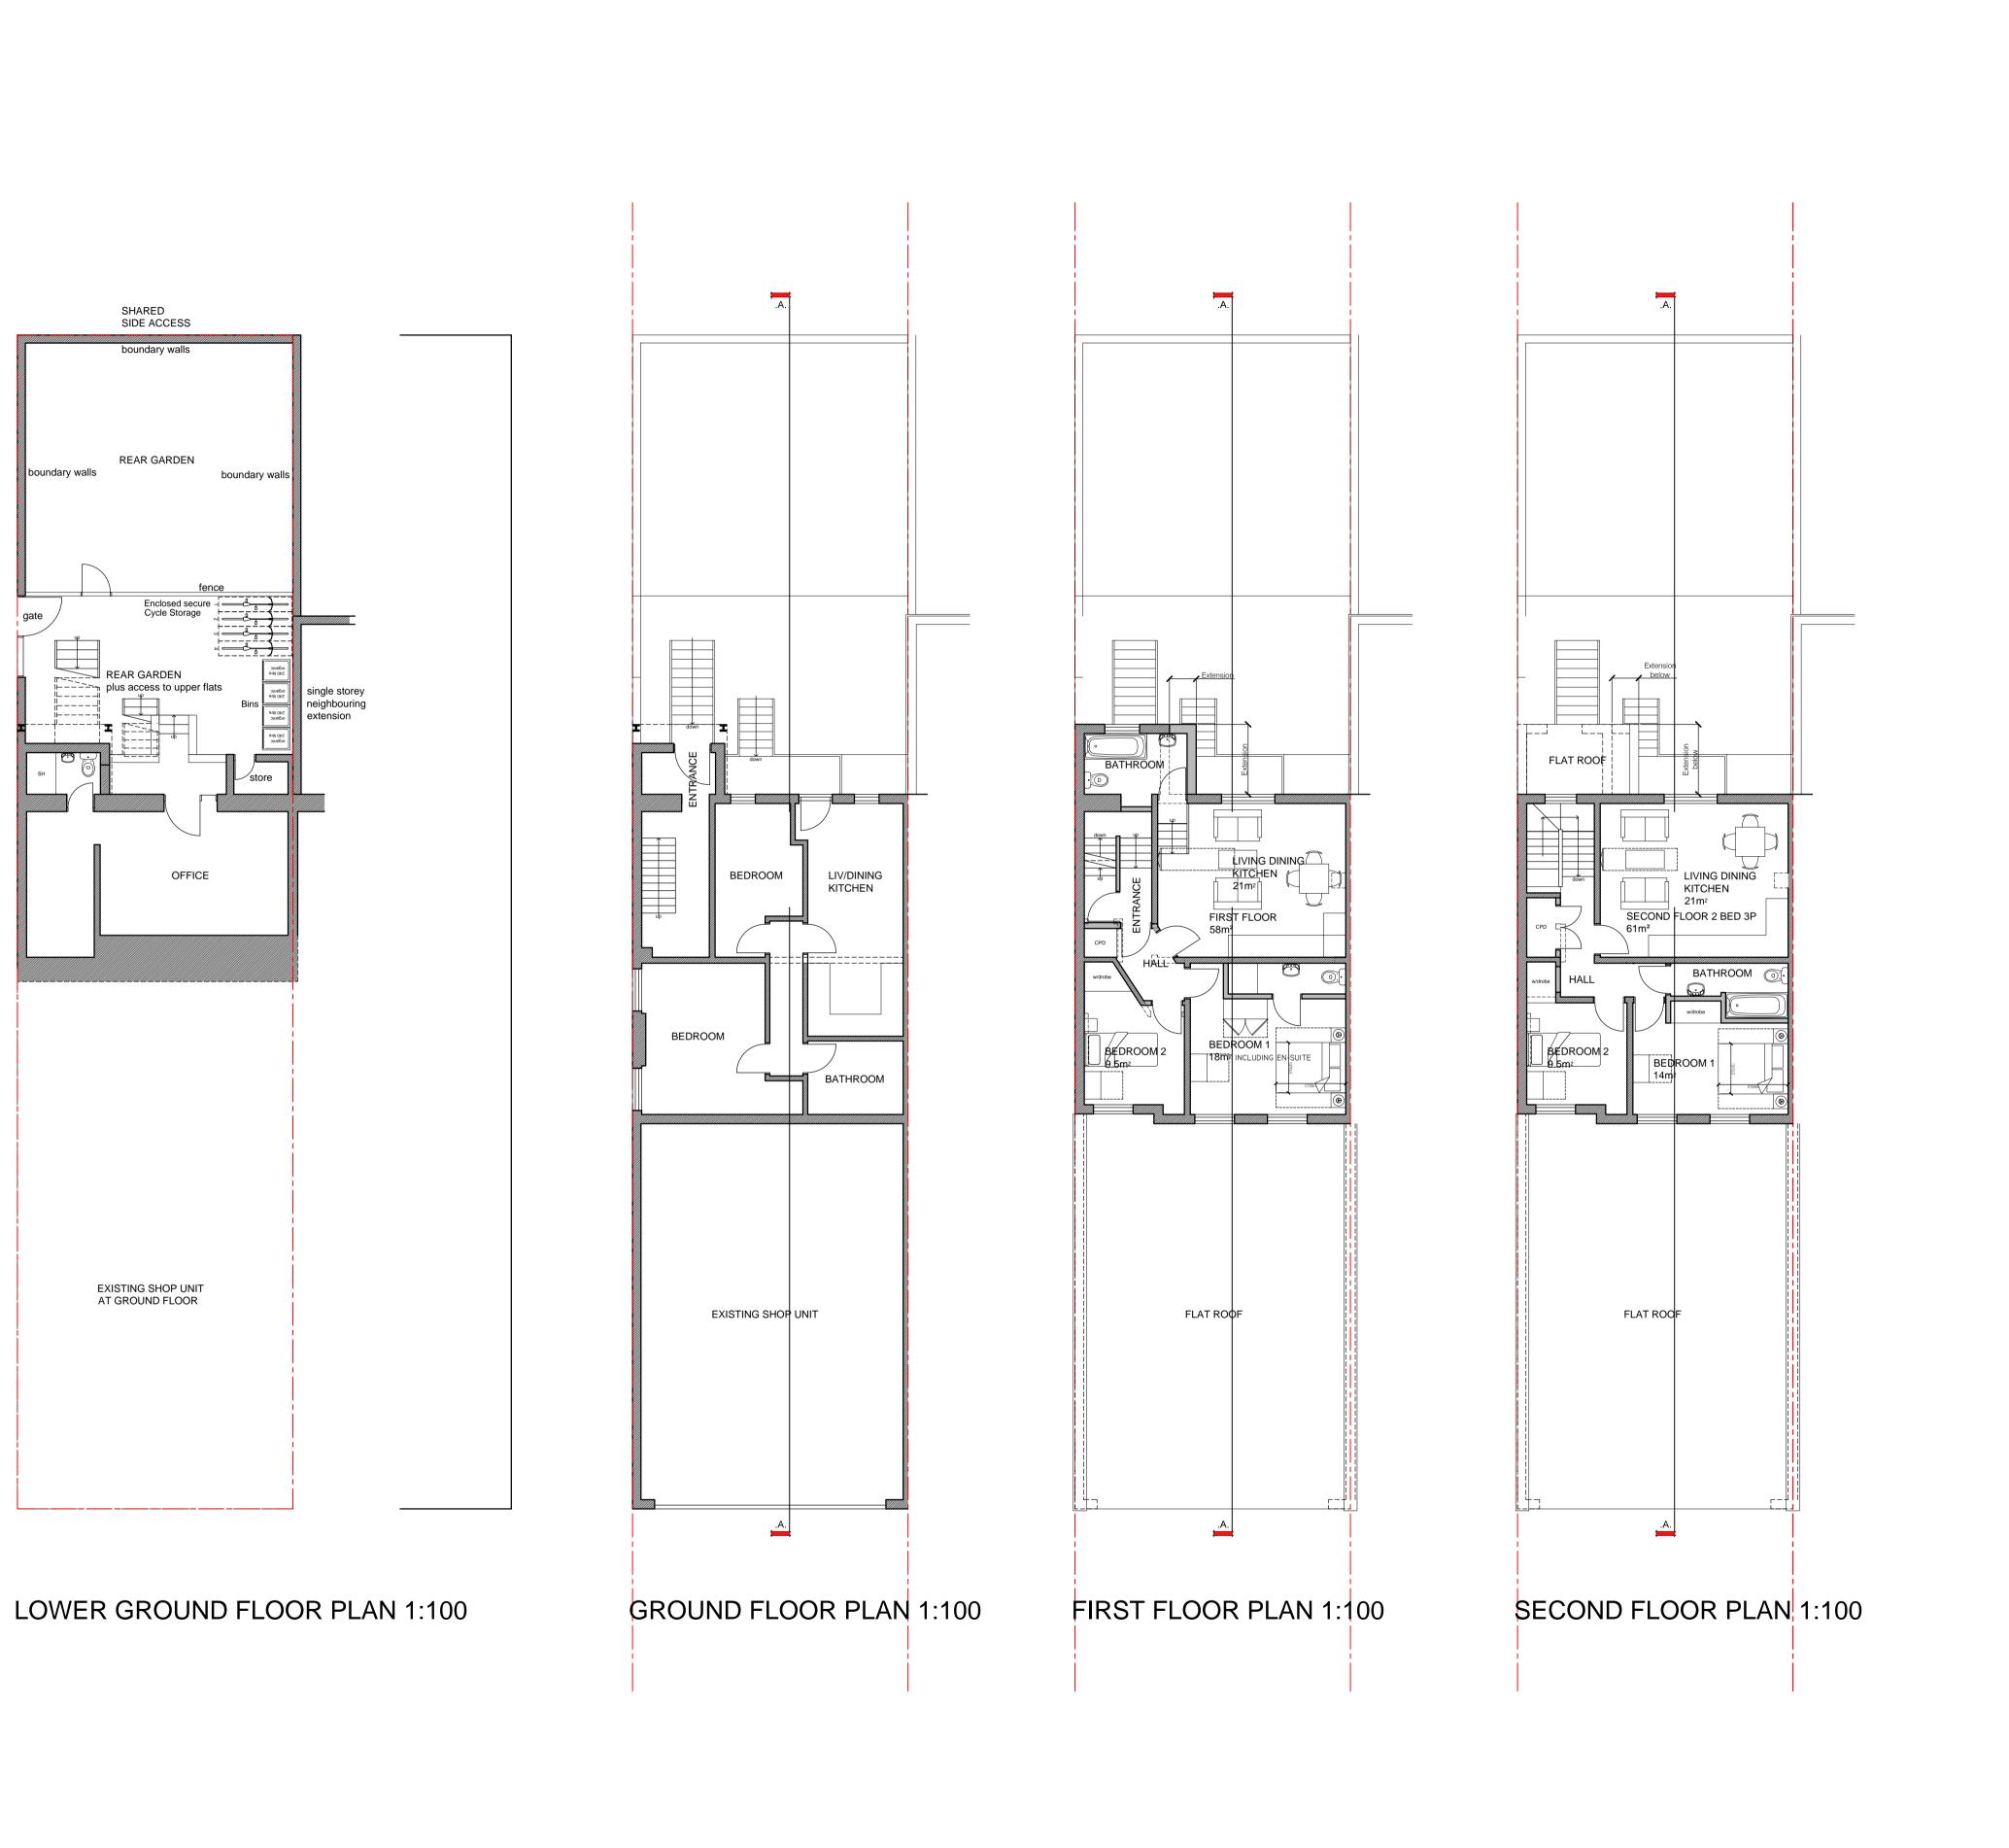

SHARED SIDE ACCESS

REAR GARDEN

REAR GARDEN
plus access to upper flats

OFFICE

EXISTING SHOP UNIT AT GROUND FLOOR

boundary walls

SHARED SIDE ACCESS

SHARED SIDE ACCESS

SCALE 1:100

GENESIS ARCHITECTS LTD 7 St Margarets Road, Stanstead Abbot Ware Hertfordshire SG12 8EP T: 01920 877998
F: 01920 877998
E: genesisarchitects@btconnect.cor
W: www.genesisarchitects.ltd.uk

Brecknock Properties Ltd

RESIDENTIAL DEVELOPMENT AT 43 BRECKNOCK ROAD LONDON N7 0BT

PROPOSED FLOOR PLANS

AS SHOWN drawn IRMB

GAL 262 (PC) 022 A