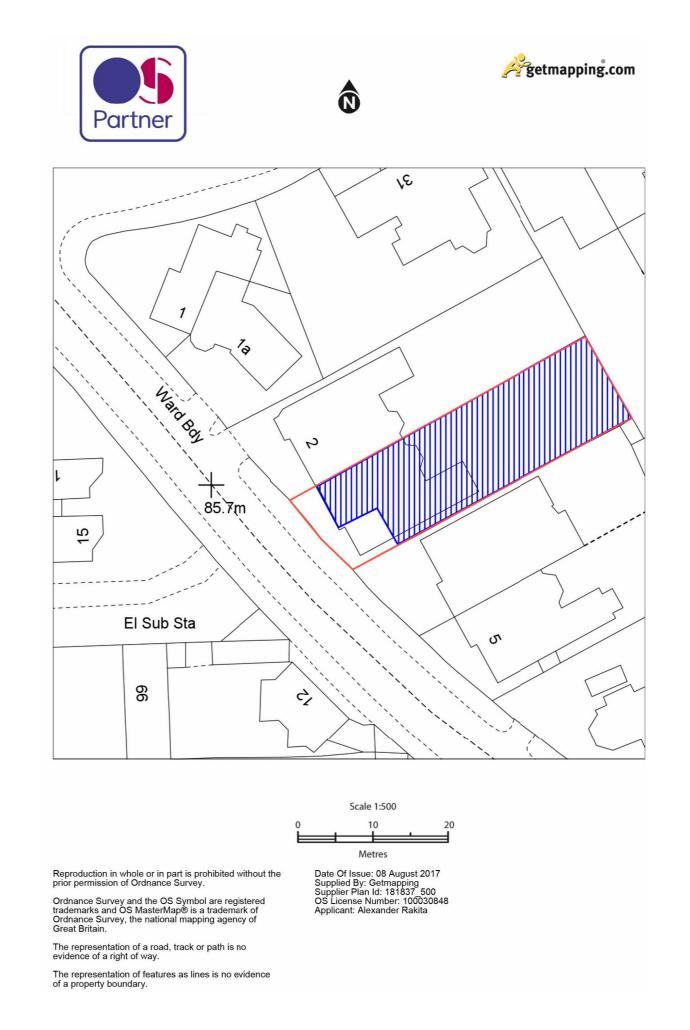

| Scale:<br>As specified         | Sheet size:            | Drawn by: | Checked by: |
|--------------------------------|------------------------|-----------|-------------|
| 11.08.17                       | 11.08.17               |           | 3           |
| Date of first issue:           | Current revision date: |           | Sheet Stage |
| Drawing: Location_Plan         |                        |           |             |
| Project Stage:<br>RIBA Stage 3 |                        |           |             |
| Job Title:<br>Ground Floor Fla | t, 3 Akenside Ro       | oad       |             |
| Ms N. Sarkisian                |                        |           |             |