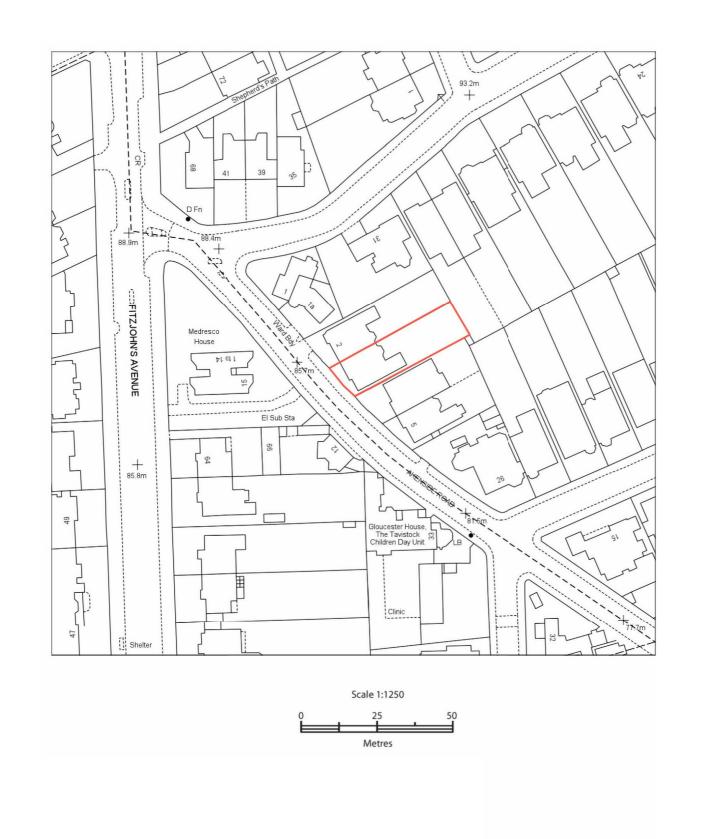

| Scale:<br>As specified         | Sheet size:            | Drawn by: | Checked by: |
|--------------------------------|------------------------|-----------|-------------|
| 11.08.17                       | 11.08.17               |           | 3           |
| Date of first issue:           | Current revision date: |           | Sheet Stage |
| Drawing: Location_Plan         |                        |           |             |
| Project Stage:<br>RIBA Stage 3 |                        |           |             |
| Job Title:<br>Ground Floor Fla | t, 3 Akenside Ro       | oad       |             |
| Ms N. Sarkisian                |                        |           |             |