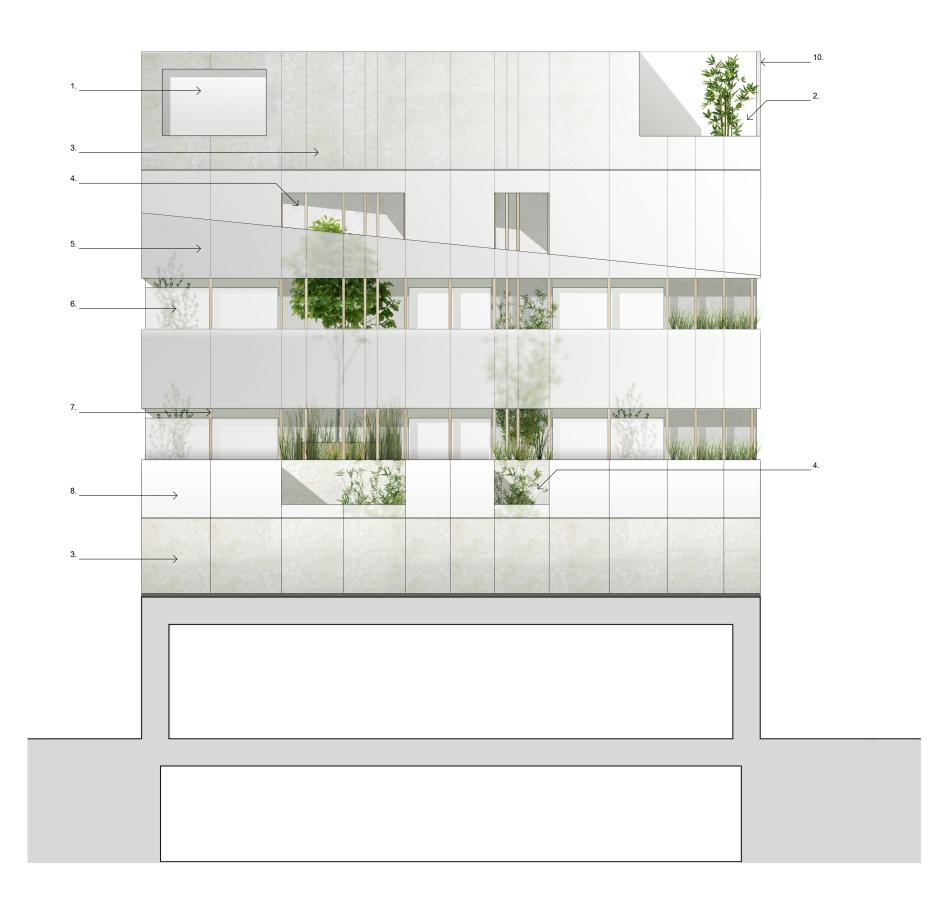

|                        | NOTES:<br>DO NOT SCALE FROM DRAWING<br>1.Roof light window to bedroom within the<br>inclined portion of the roof.                                                                                                                                                                                                                                             |
|------------------------|---------------------------------------------------------------------------------------------------------------------------------------------------------------------------------------------------------------------------------------------------------------------------------------------------------------------------------------------------------------|
|                        | <ol> <li>Roof terrace to fourth floor flat screened by<br/>opaque glazed glass screens to prevent direct<br/>overlooking.</li> </ol>                                                                                                                                                                                                                          |
|                        | <ol> <li>Light natural stone rainscreen cladding,<br/>limestone or similar. The natural material has<br/>been chosen to brighten the lightwell and reflect<br/>the character of the front facade and the<br/>conservation area. This will also provide a better<br/>amenity for neighbouring buildings to look out<br/>onto that exists currently.</li> </ol> |
| FOURTH FLOOR           | 4. Areas of the facade remain open where there<br>are no windows directly behind. This reveals the<br>purpose designed landscaping in order to<br>improve the amenity and visual outlook from<br>neighbouring properties. The greenery will help<br>bring a softness to the rear shared lightwell.                                                            |
| + 14370                | 5. Opaque glazed screen to prevent high level<br>directover looking to neighbouring buildings. Line<br>of building set back from existing rear wall to<br>create a larger lightwell to neighbouring buildings<br>and allow more light into both properties. Level<br>of opacity will ensured iscretion and privacy are<br>maintained.                         |
| THIRD FLOOR            | <ol> <li>Opaque glazed balustrade to prevent low level<br/>direct overlooking to neighbouring buildings.</li> <li>Level of opacity will ensure discretion and<br/>privacy aremaintained.</li> </ol>                                                                                                                                                           |
| + 10850                | 7. Timber structure revealed in parts to add detail<br>andwarmth to the facade as well as provide a<br>natural feelto the semi-enclosed garden space.                                                                                                                                                                                                         |
|                        | 8. Opaque glazed high level windows above stoneciad wall.                                                                                                                                                                                                                                                                                                     |
|                        | REVISION LIST<br>REVISION DATE NOTES<br>A1 · 08-09-2017 ·                                                                                                                                                                                                                                                                                                     |
| SECOND FLOOR<br>+ 7400 |                                                                                                                                                                                                                                                                                                                                                               |
|                        |                                                                                                                                                                                                                                                                                                                                                               |
|                        |                                                                                                                                                                                                                                                                                                                                                               |
|                        |                                                                                                                                                                                                                                                                                                                                                               |
|                        |                                                                                                                                                                                                                                                                                                                                                               |
| FIRST FLOOR            |                                                                                                                                                                                                                                                                                                                                                               |
| + 3770                 |                                                                                                                                                                                                                                                                                                                                                               |
|                        | CLIENT: IBERICA RESTAURANT<br>PROJECT:                                                                                                                                                                                                                                                                                                                        |
|                        | IBERICA COVENT GARDEN<br>LONDON                                                                                                                                                                                                                                                                                                                               |
|                        | DRAWING TITLE:<br>REAR ELEVATION<br>EXISTING                                                                                                                                                                                                                                                                                                                  |
|                        | DRAWING NUMBER:                                                                                                                                                                                                                                                                                                                                               |
|                        | 1473-020                                                                                                                                                                                                                                                                                                                                                      |
|                        | Scale: 1:100@ A3<br>Date: 08/09/2017                                                                                                                                                                                                                                                                                                                          |
|                        | AMMONITE<br>PROJECTS Ltd                                                                                                                                                                                                                                                                                                                                      |
|                        | TOWER BRIDGE BUSINESS CENTRE<br>46-48 EAST SMITHFIELD, LONDON<br>ETW TAW                                                                                                                                                                                                                                                                                      |
|                        | T +44 (0)20 7199 6333                                                                                                                                                                                                                                                                                                                                         |