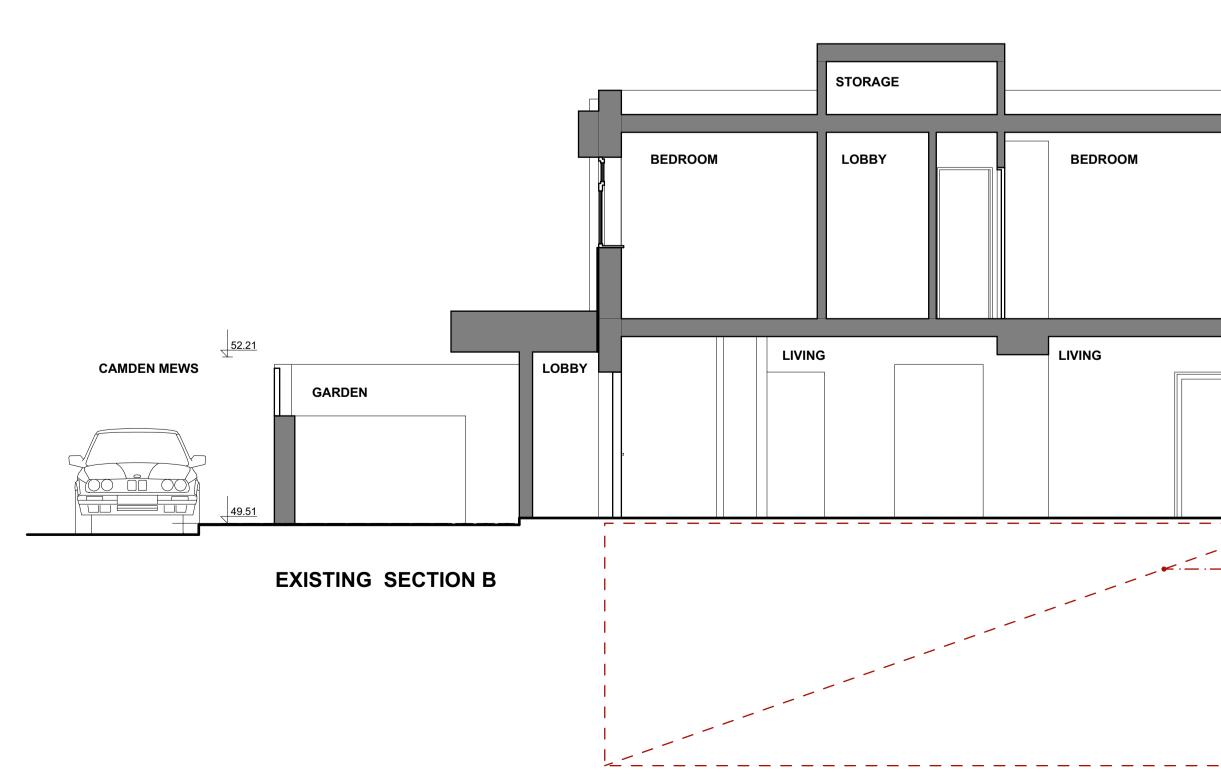

rooflight ----BATHROOM LOBBY boundary wall -  $\cdot$  -OFFICE 12 UTILITY TESCO CARPARK DRIWEWAY **EXISTING SECTION A** Extent of basement granted PD — consent -REF:2016/4986/P (certificate of Lawful Proposed Use)