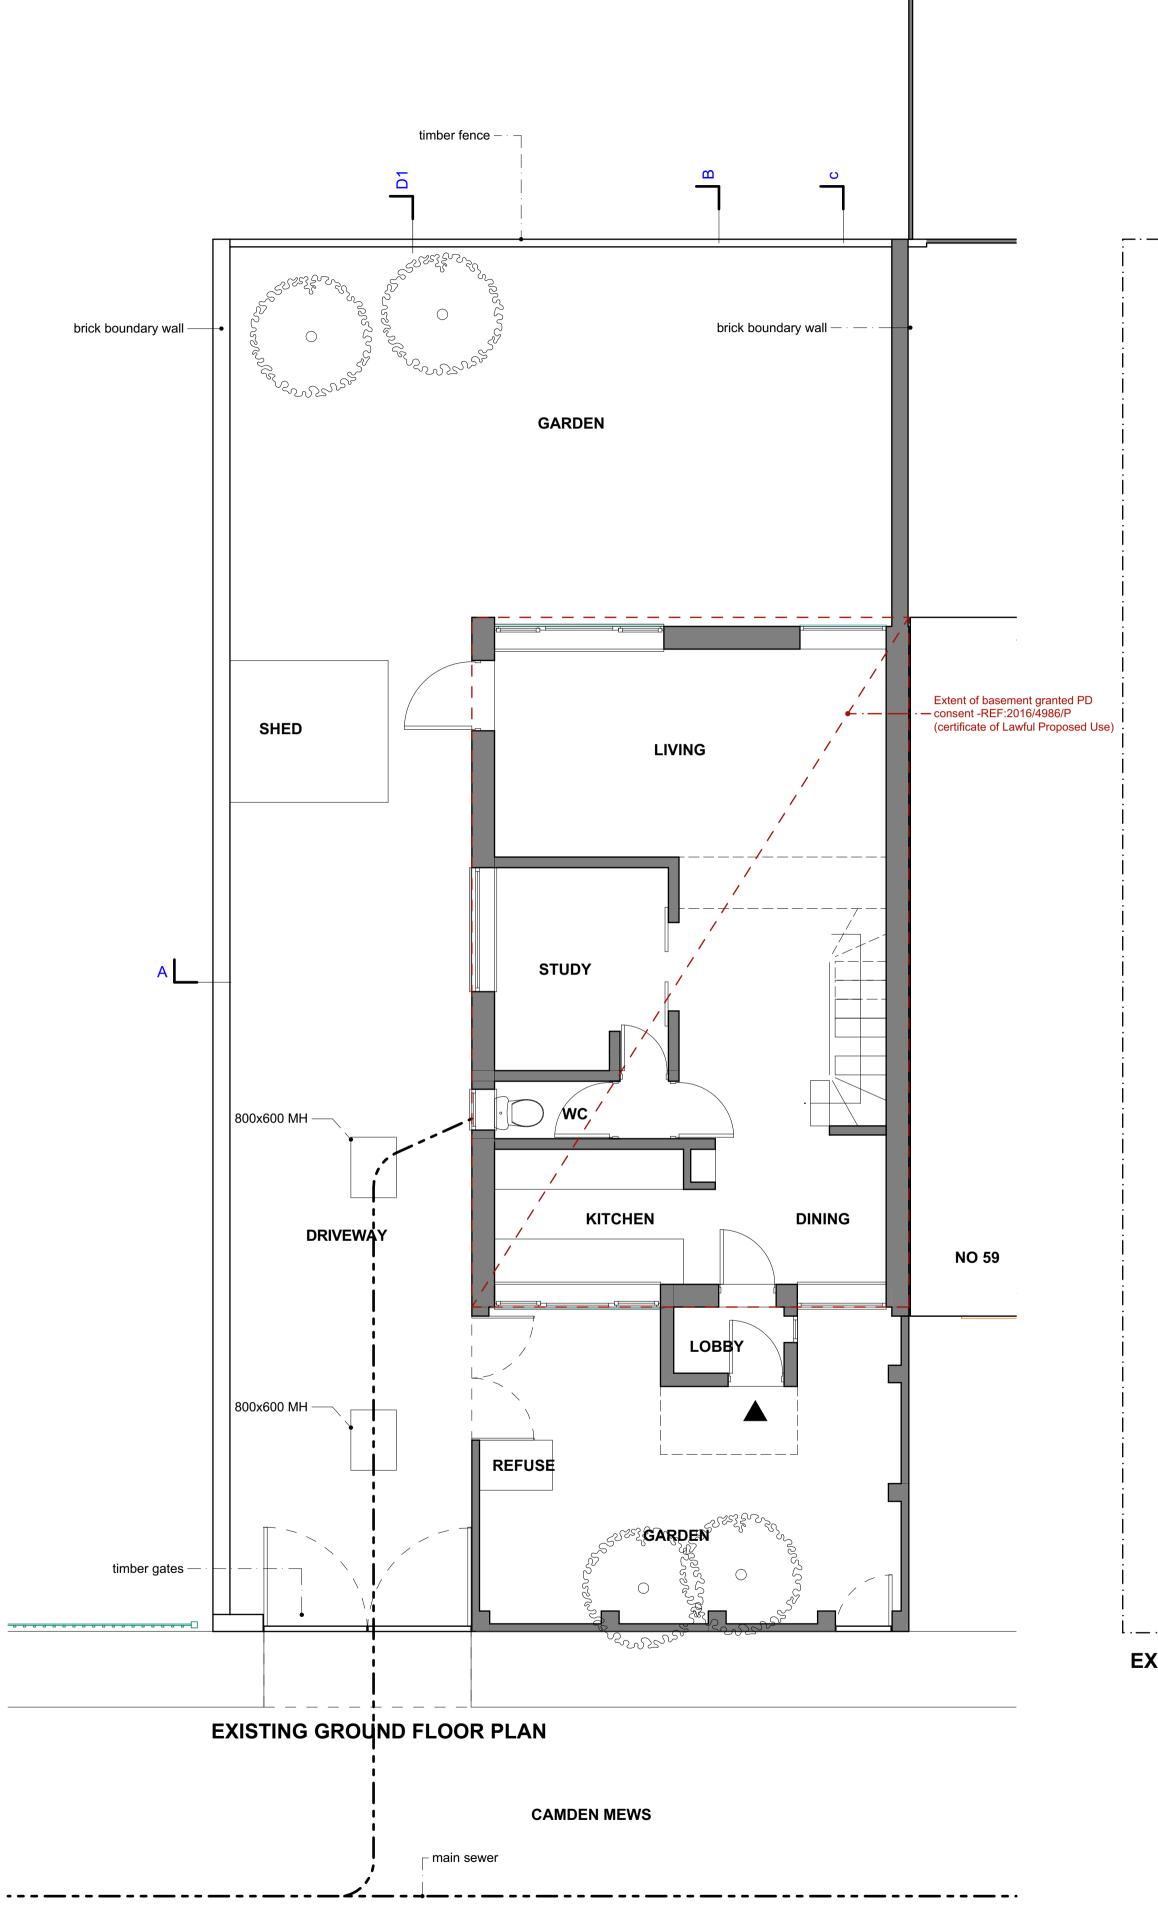

revision date comments

All dimensions are to be checked on site prior to construction. Any discrepancies are to be reported to the architect before works commence. All dimensions are in millimeters. Do not scale dimension. This drawing is to be read in conjuction with the specification and with all relevant consultants'/specialists' drawings and/or documents. All relevant Statutory Approvals to be obtained before works commence.