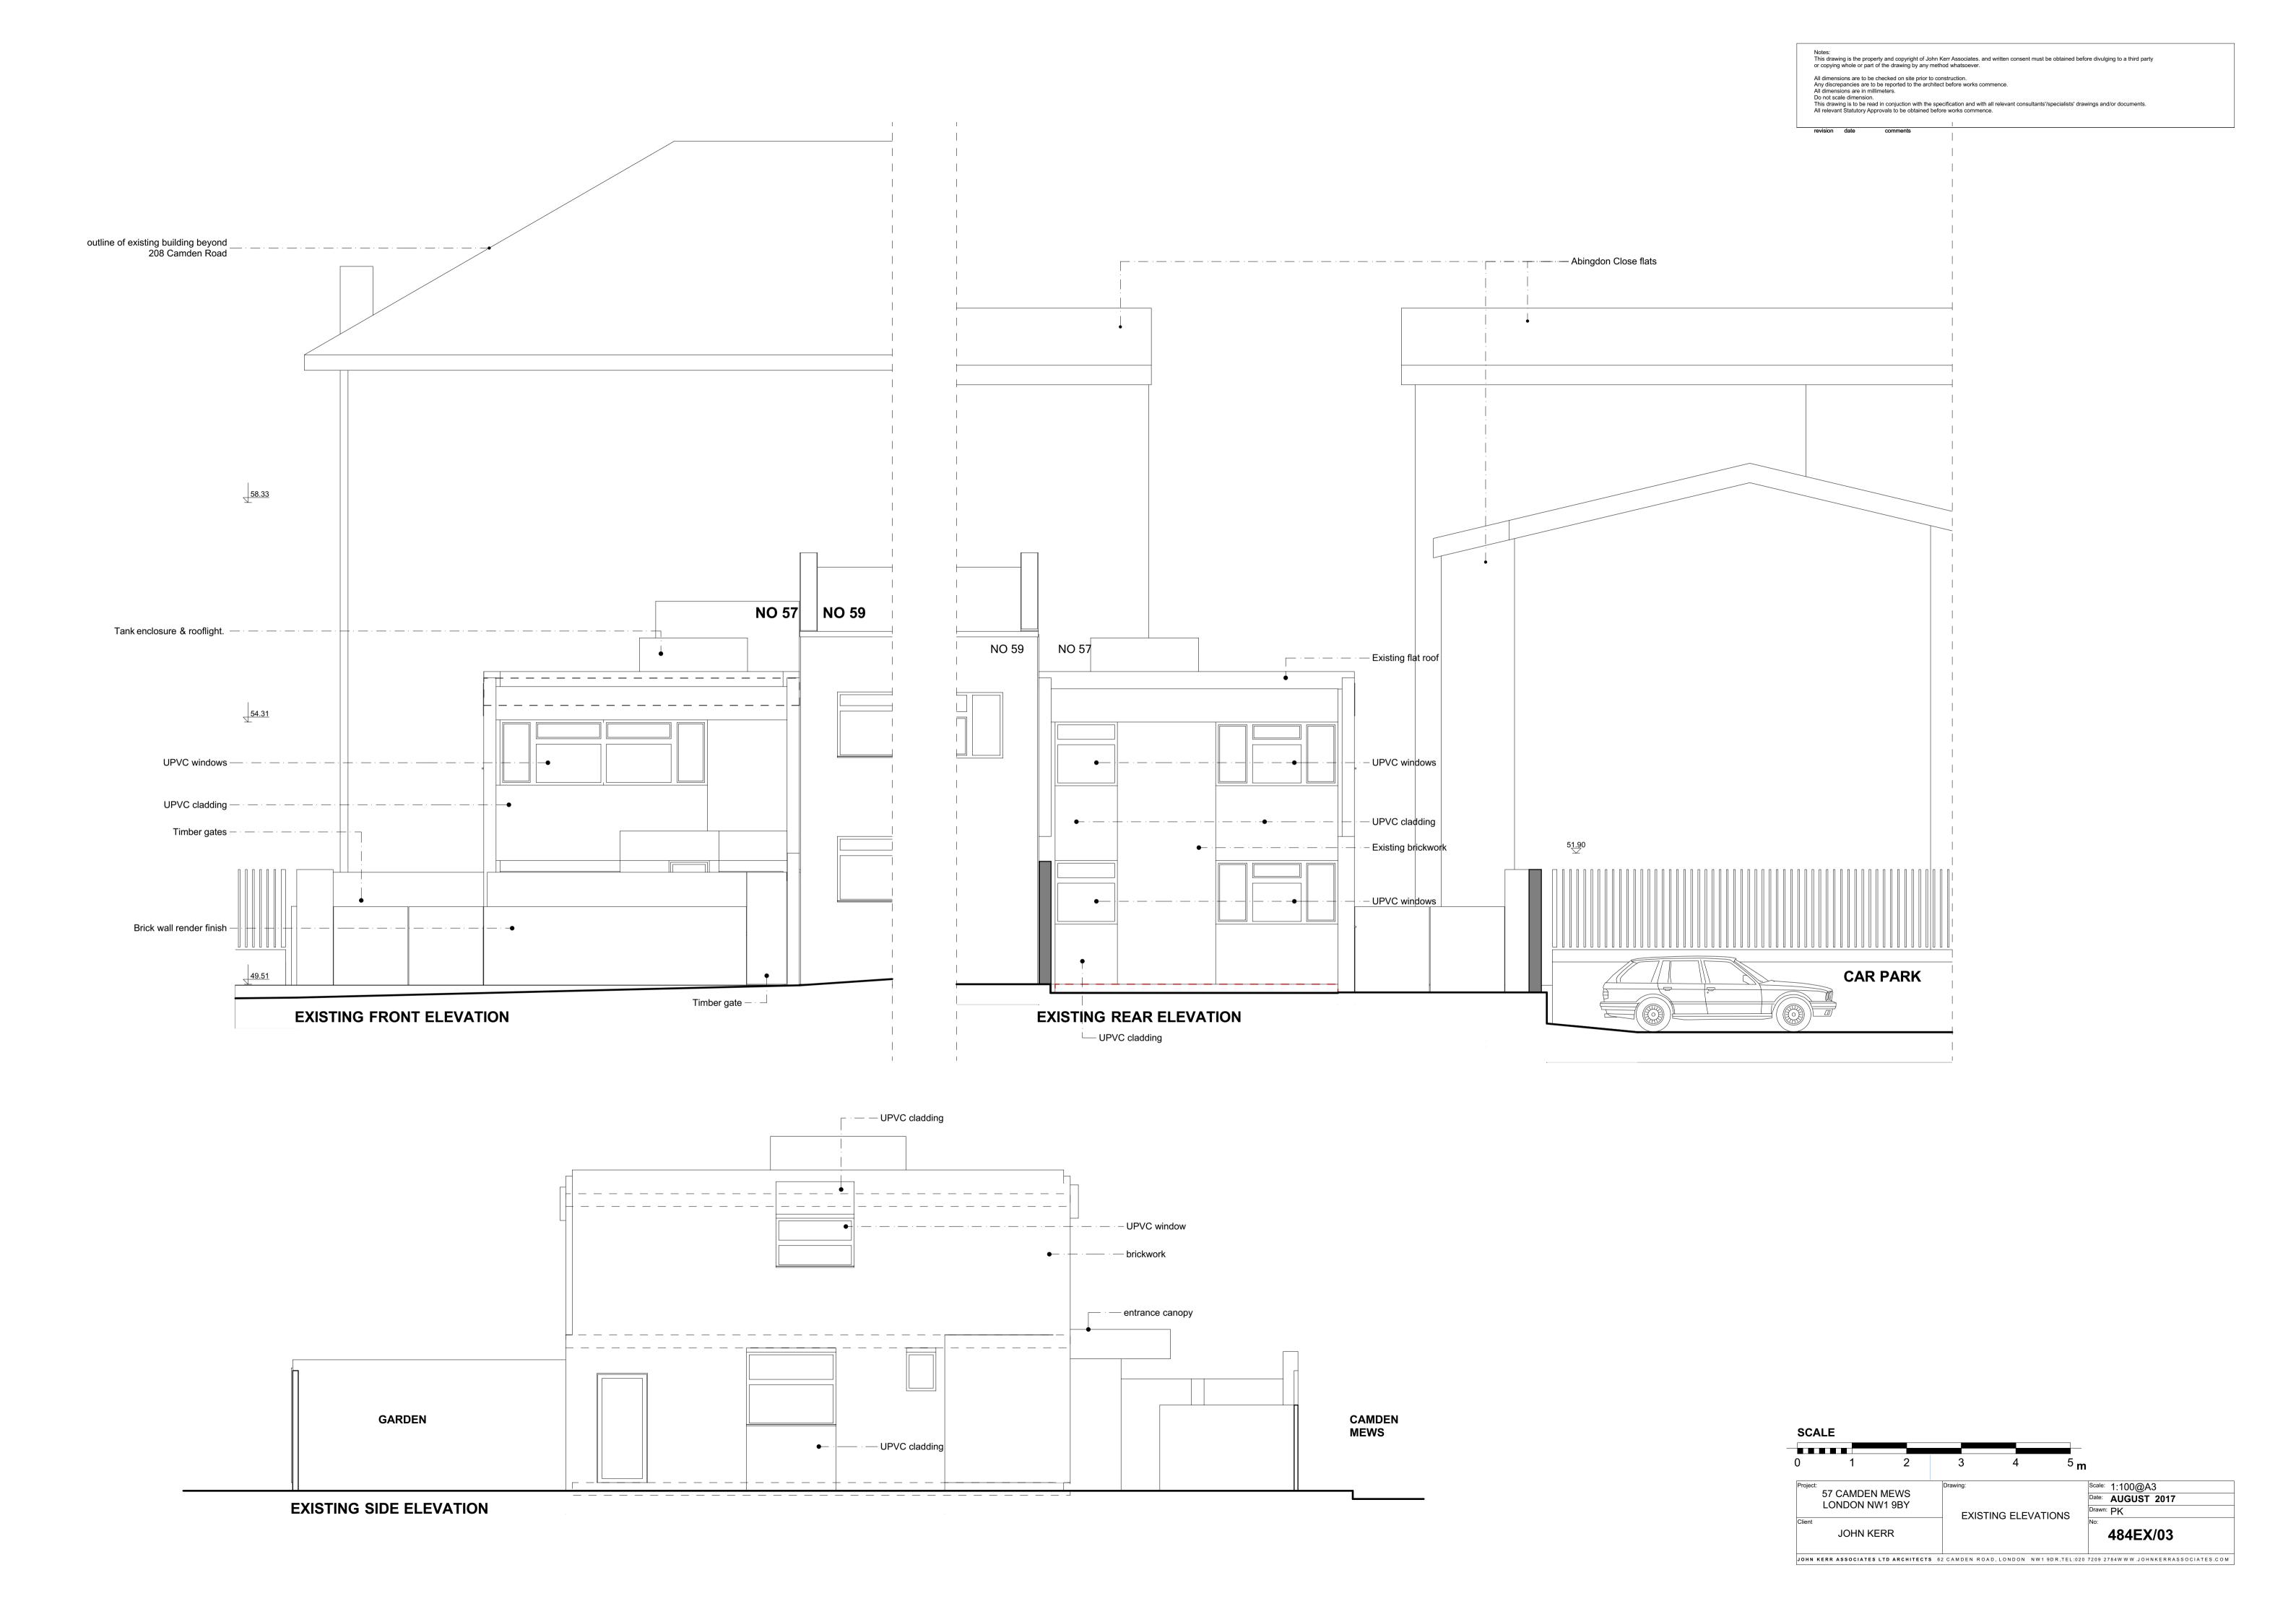

NO. 57

NO. 59

BEDROOM LIVING GARDEN

 $_{\square}$  · — — rear boundary fence

Notes: This drawing is the property and copyright of John Kerr Associates. and written consent must be obtained before divulging to a third party or copying whole or part of the drawing by any method whatsoever.