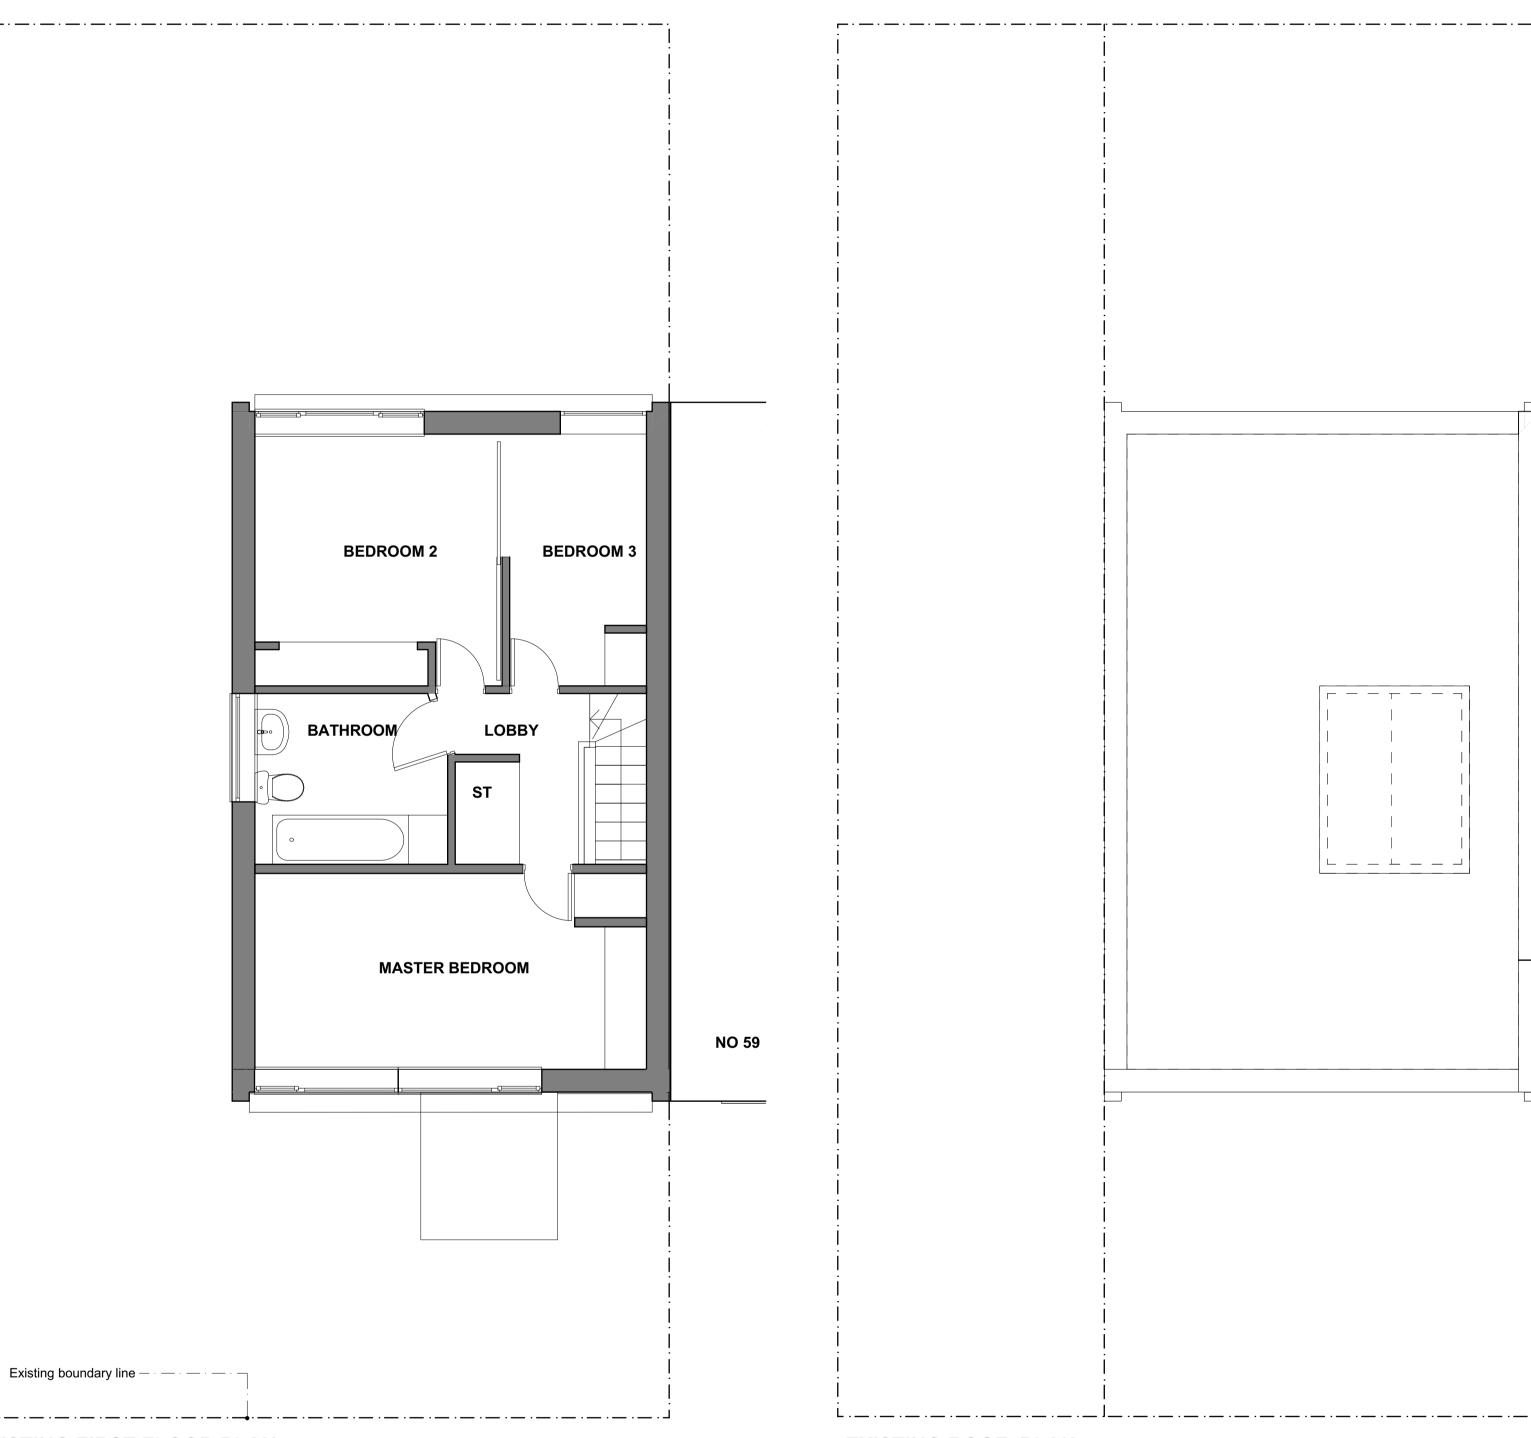

EXISTING FIRST FLOOR PLAN

EXISTING ROOF PLAN

Notes: This drawing is the property and copyright of John Kerr Associates. and written consent must be obtained before divulging to a third party or copying whole or part of the drawing by any method whatsoever.

revision date comments

All dimensions are to be checked on site prior to construction. Any discrepancies are to be reported to the architect before works commence. All dimensions are in millimeters. Do not scale dimension. This drawing is to be read in conjuction with the specification and with all relevant consultants'/specialists' drawings and/or documents. All relevant Statutory Approvals to be obtained before works commence.