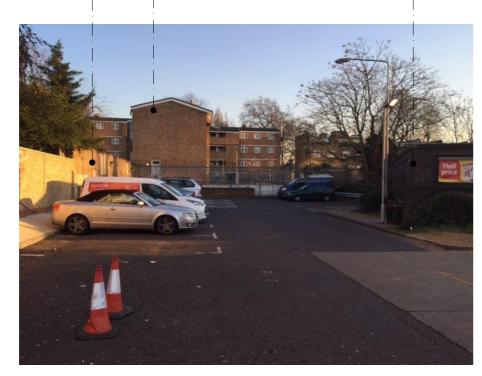

57 CAMDEN MEWS BOUNDARY WALL TO CAR PARK

- ABINGDON CLOSE FLATS

BLACK BRICKWORK TO RAILWAYTUNNEL FACING 57 CAMDEN MEWS ACROSS CARPARK

VIEW TOWARDS CAMDEN MEWS FROM CAMDEN ROAD CAR PARK ENTRANCE TO TESCO / PETROL STATION