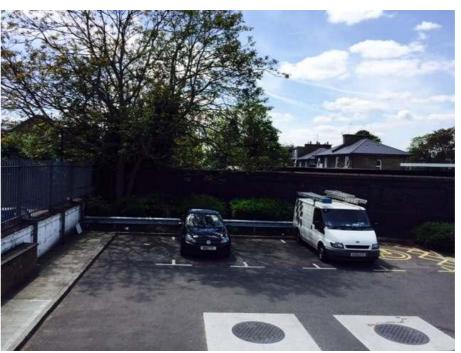

VIEW FROM SITE ACROSS ADJOINING CAR PAR TO RAILWAYTUNNEL IN BLACK BRICKWORK

| Project: 57 CAMDEN MEWS<br>LONDON NW1 9BY | Drawing:                            | Scale:NTS                                   |                            |
|-------------------------------------------|-------------------------------------|---------------------------------------------|----------------------------|
|                                           | EXISTING VIEW                       | Date: AUGUST 2017                           |                            |
|                                           |                                     | Drawn: PK                                   |                            |
| Client                                    |                                     |                                             | No:                        |
| JOHN KERR                                 |                                     | 484EX/09                                    |                            |
|                                           |                                     |                                             |                            |
| JOHN KER                                  | R ASSOCIATES LTD ARCHITECTS 62 CAME | EN ROAD, LONDON NW1 9DR.TEL:020 7209 2784 W | W.W.JOHNKERRASSOCIATES.COM |