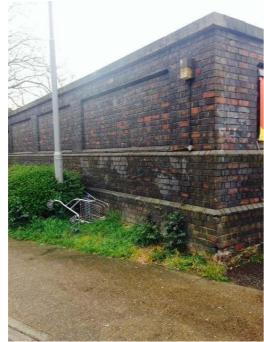

57 CAMDEN MEWS BOUNDARY WALL TO CAR PARK

- ABINGDON CLOSE FLATS

BLACK BRICKWORK TO RAILWAYTUNNEL FACING 57 CAMDEN MEWS ACROSS CARPARK

VIEW TOWARDS CAMDEN MEWS FROM CAMDEN ROAD CAR PARK ENTRANCE TO TESCO / PETROL STATION

VIEW FROM SITE ACROSS ADJOINING CAR PAR TO RAILWAYTUNNEL IN BLACK BRICKWORK

| Project: 57 CAMDEN MEWS<br>LONDON NW1 9BY | Drawing:                            | Scale:NTS                                   |                            |
|-------------------------------------------|-------------------------------------|---------------------------------------------|----------------------------|
|                                           | EXISTING VIEW                       | Date: AUGUST 2017                           |                            |
|                                           |                                     | Drawn: PK                                   |                            |
| Client                                    |                                     |                                             | No:                        |
| JOHN KERR                                 |                                     | 484EX/09                                    |                            |
|                                           |                                     |                                             |                            |
| JOHN KER                                  | R ASSOCIATES LTD ARCHITECTS 62 CAME | EN ROAD, LONDON NW1 9DR.TEL:020 7209 2784 W | W.W.JOHNKERRASSOCIATES.COM |