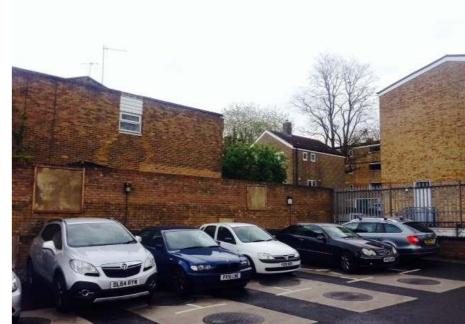

View from site to 36 Abingdon Close opposite

View to Abingdon Close from Tesco car park

View of adjacent brick wall to railway ventilation shaft

View to site from Tesco car park

View ofsite from Tesco car park

All relevant Statutory Approvals to be obtained before works commence.

**CAMDEN MEWS 57 & 59 CAMDEN MEWS** 

**57 CAMDEN MEWS** 

View from site across adjoining car park to railway tunnel

| Project: 57 CAMDEN MEWS<br>LONDON NW1 9BY | Drawing:                            | Scale:NTS                                      |                            |
|-------------------------------------------|-------------------------------------|------------------------------------------------|----------------------------|
|                                           | I .                                 | Date: AUGUST 2017                              |                            |
|                                           |                                     | Drawn: PK                                      |                            |
| Client JOHN KERR                          |                                     | No:                                            |                            |
|                                           |                                     | 484EX/07                                       |                            |
|                                           |                                     |                                                |                            |
| JOHN KER                                  | R ASSOCIATES LTD ARCHITECTS 62 CAME | DEN ROAD, LONDON NW1 9DR, TEL: 020 7209 2784 W | W.W.JOHNKERRASSOCIATES.COM |