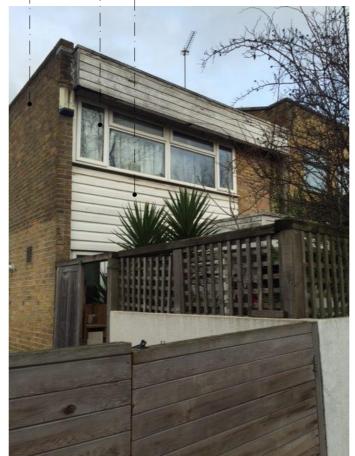

All relevant Statutory Approvals to be obtained before works commence.

Brickwork to be retained \_

**REAR ELEVATION** 

Upvc cladding and windows to be removed

Upvc cladding and windows to be removed

FRONT ELEVATION