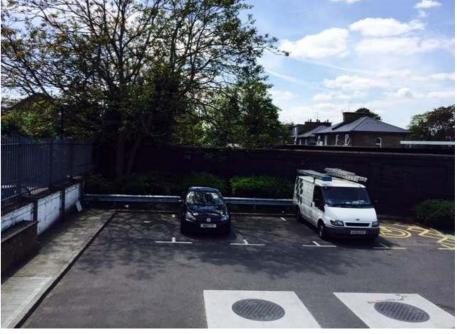

All relevant Statutory Approvals to be obtained before works commence.

**CAMDEN MEWS 57 & 59 CAMDEN MEWS** 

**57 CAMDEN MEWS** 

View from site across adjoining car park to railway tunnel

| Project: 57 CAMDEN MEWS<br>LONDON NW1 9BY | Drawing:                            | Scale:NTS                                      |                            |
|-------------------------------------------|-------------------------------------|------------------------------------------------|----------------------------|
|                                           | I .                                 | Date: AUGUST 2017                              |                            |
|                                           |                                     | Drawn: PK                                      |                            |
| Client JOHN KERR                          |                                     | No:                                            |                            |
|                                           |                                     | 484EX/07                                       |                            |
|                                           |                                     |                                                |                            |
| JOHN KER                                  | R ASSOCIATES LTD ARCHITECTS 62 CAME | DEN ROAD, LONDON NW1 9DR, TEL: 020 7209 2784 W | W.W.JOHNKERRASSOCIATES.COM |