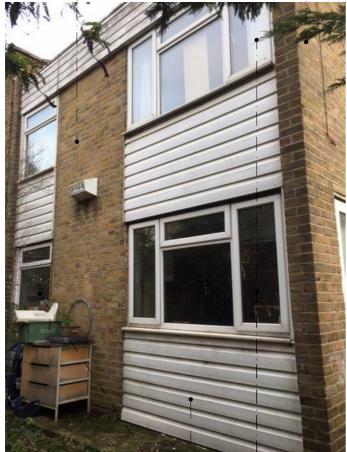

All relevant Statutory Approvals to be obtained before works commence.

Brickwork to be retained \_

**REAR ELEVATION** 

Upvc cladding and windows to be removed

Upvc cladding and windows to be removed

FRONT ELEVATION