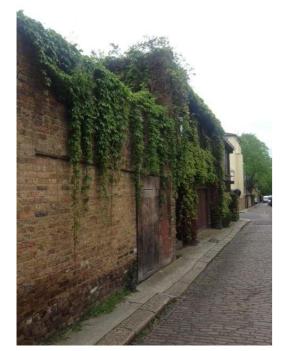

57 CAMDEN MEWS BOUNDARY WALL TO CAR PARK

- ABINGDON CLOSE FLATS

BLACK BRICKWORK TO RAILWAYTUNNEL FACING 57 CAMDEN MEWS ACROSS CARPARK

VIEW TOWARDS CAMDEN MEWS FROM CAMDEN ROAD CAR PARK ENTRANCE TO TESCO / PETROL STATION

VIEW FROM SITE ACROSS ADJOINING CAR PAR TO RAILWAYTUNNEL IN BLACK BRICKWORK

| Project: 57 CAMDEN MEWS<br>LONDON NW1 9BY | Drawing:                            | Scale:NTS                                   |                            |
|-------------------------------------------|-------------------------------------|---------------------------------------------|----------------------------|
|                                           | EXISTING VIEW                       | Date: AUGUST 2017                           |                            |
|                                           |                                     | Drawn: PK                                   |                            |
| Client                                    |                                     |                                             | No:                        |
| JOHN KERR                                 |                                     | 484EX/09                                    |                            |
|                                           |                                     |                                             |                            |
| JOHN KER                                  | R ASSOCIATES LTD ARCHITECTS 62 CAME | EN ROAD, LONDON NW1 9DR.TEL:020 7209 2784 W | W.W.JOHNKERRASSOCIATES.COM |