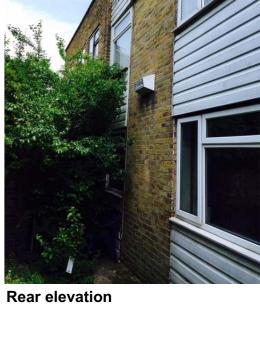

All relevant Statutory Approvals to be obtained before works commence.

Brickwork to be retained \_

**REAR ELEVATION** 

Upvc cladding and windows to be removed

Upvc cladding and windows to be removed

FRONT ELEVATION