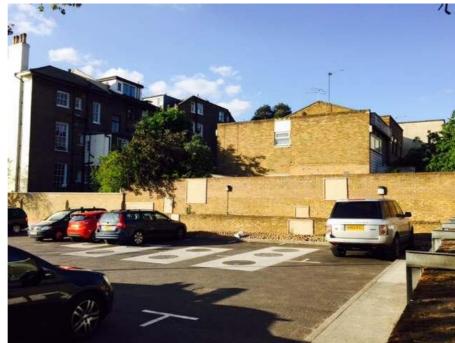

View from site to 36 Abingdon Close opposite

View to Abingdon Close from Tesco car park

View of adjacent brick wall to railway ventilation shaft

View to site from Tesco car park

View ofsite from Tesco car park

All relevant Statutory Approvals to be obtained before works commence.

**CAMDEN MEWS 57 & 59 CAMDEN MEWS** 

**57 CAMDEN MEWS** 

View from site across adjoining car park to railway tunnel

| Project: 57 CAMDEN MEWS<br>LONDON NW1 9BY | Drawing:                            | Scale:NTS                                      |                            |
|-------------------------------------------|-------------------------------------|------------------------------------------------|----------------------------|
|                                           | I .                                 | Date: AUGUST 2017                              |                            |
|                                           |                                     | Drawn: PK                                      |                            |
| Client JOHN KERR                          |                                     | No:                                            |                            |
|                                           |                                     | 484EX/07                                       |                            |
|                                           |                                     |                                                |                            |
| JOHN KER                                  | R ASSOCIATES LTD ARCHITECTS 62 CAME | DEN ROAD, LONDON NW1 9DR, TEL: 020 7209 2784 W | W.W.JOHNKERRASSOCIATES.COM |